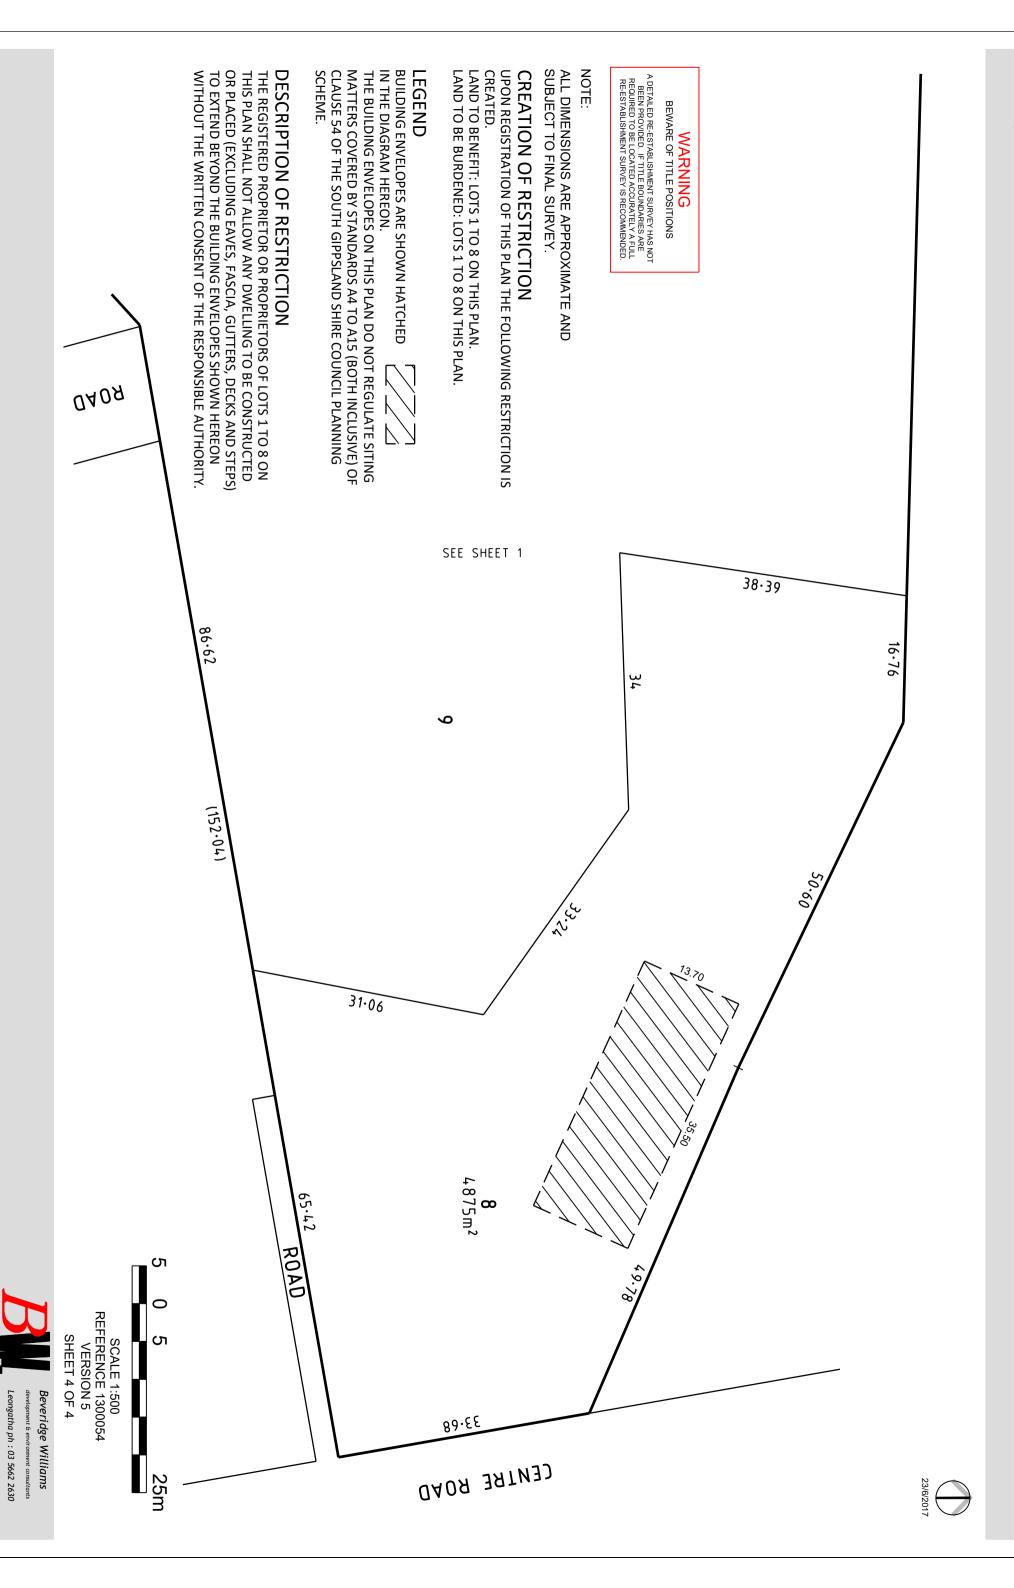

## **DESCRIPTION OF RESTRICTION**

THE REGISTERED PROPRIETOR OR PROPRIETORS OF LOTS 1 TO 8 ON THIS PLAN SHALL NOT ALLOW ANY DWELLING TO BE CONSTRUCTED OR PLACED (EXCLUDING EAVES, FASCIA, GUTTERS, DECKS AND STEPS) TO EXTEND BEYOND THE BUILDING ENVELOPES SHOWN HEREON WITHOUT THE WRITTEN CONSENT OF THE RESPONSIBLE AUTHORITY.