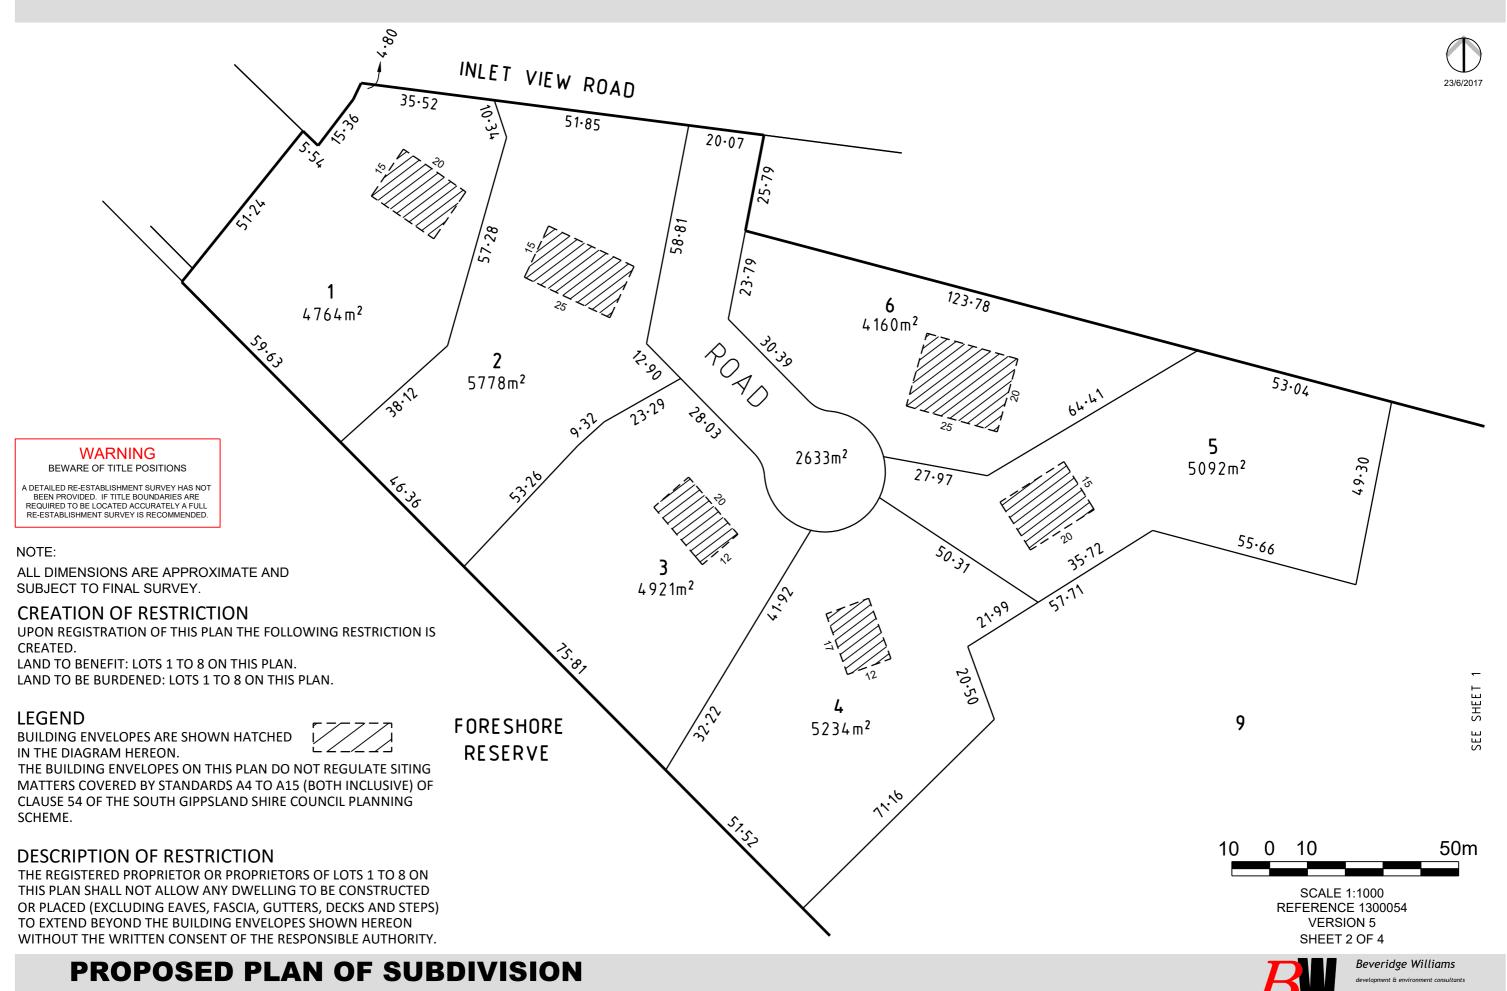

## **DESCRIPTION OF RESTRICTION**

THE REGISTERED PROPRIETOR OR PROPRIETORS OF LOTS 1 TO 8 ON THIS PLAN SHALL NOT ALLOW ANY DWELLING TO BE CONSTRUCTED OR PLACED (EXCLUDING EAVES, FASCIA, GUTTERS, DECKS AND STEPS) TO EXTEND BEYOND THE BUILDING ENVELOPES SHOWN HEREON WITHOUT THE WRITTEN CONSENT OF THE RESPONSIBLE AUTHORITY.

25 0 25 125m

SCALE 1:2500

REFERENCE 1300054

VERSION 5

SHEET 1 OF 4