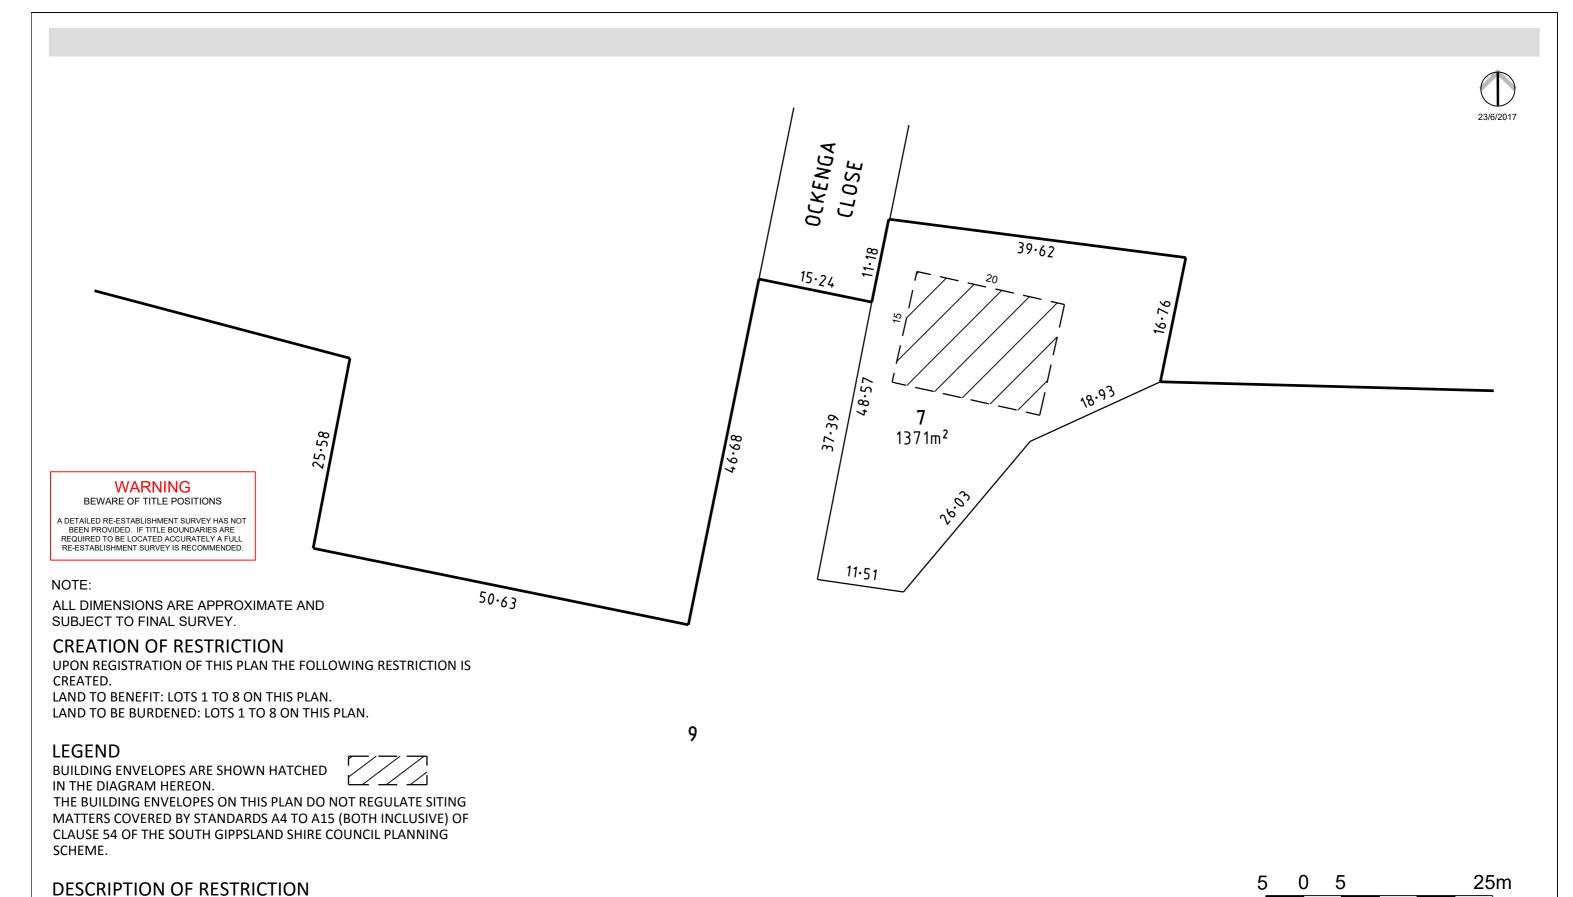

**INLET VIEW ROAD, VENUS BAY** 

Leongatha ph : 03 5662 2630

SEE SHEET 1

THE REGISTERED PROPRIETOR OR PROPRIETORS OF LOTS 1 TO 8 ON THIS PLAN SHALL NOT ALLOW ANY DWELLING TO BE CONSTRUCTED

OR PLACED (EXCLUDING EAVES, FASCIA, GUTTERS, DECKS AND STEPS)

WITHOUT THE WRITTEN CONSENT OF THE RESPONSIBLE AUTHORITY.

TO EXTEND BEYOND THE BUILDING ENVELOPES SHOWN HEREON

SCALE 1:500 REFERENCE 1300054 VERSION 5 SHEET 3 OF 4

Beveridge Williams

Leongatha ph : 03 5662 2630