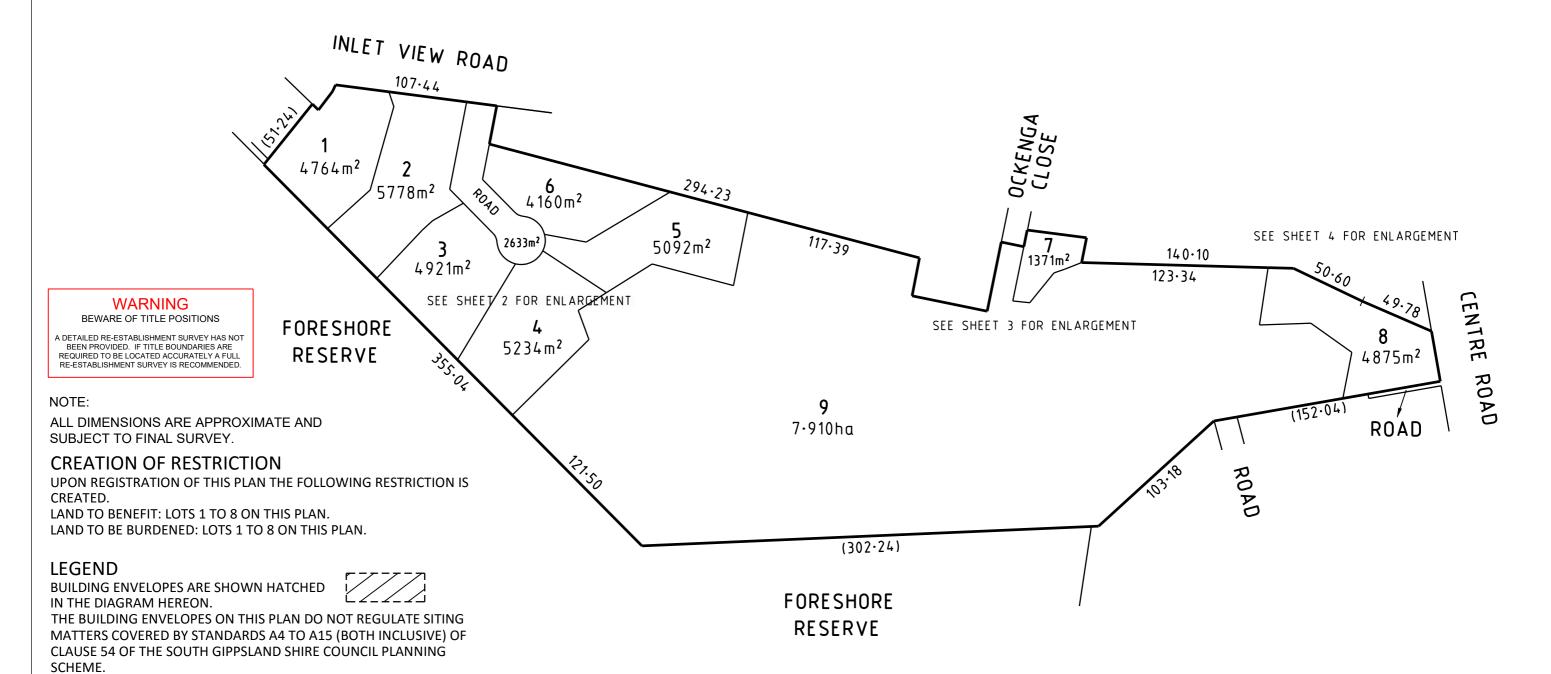

## PROPOSED PLAN OF SUBDIVISION LOT 1 TP172550M & LOT 2 ON PS648056H

**INLET VIEW ROAD, VENUS BAY** 

Beveridge Williams

Leongatha ph : 03 5662 2630

w.beveridgewilliams.com.au

LOT 1 TP172550M & LOT 2 ON PS648056H