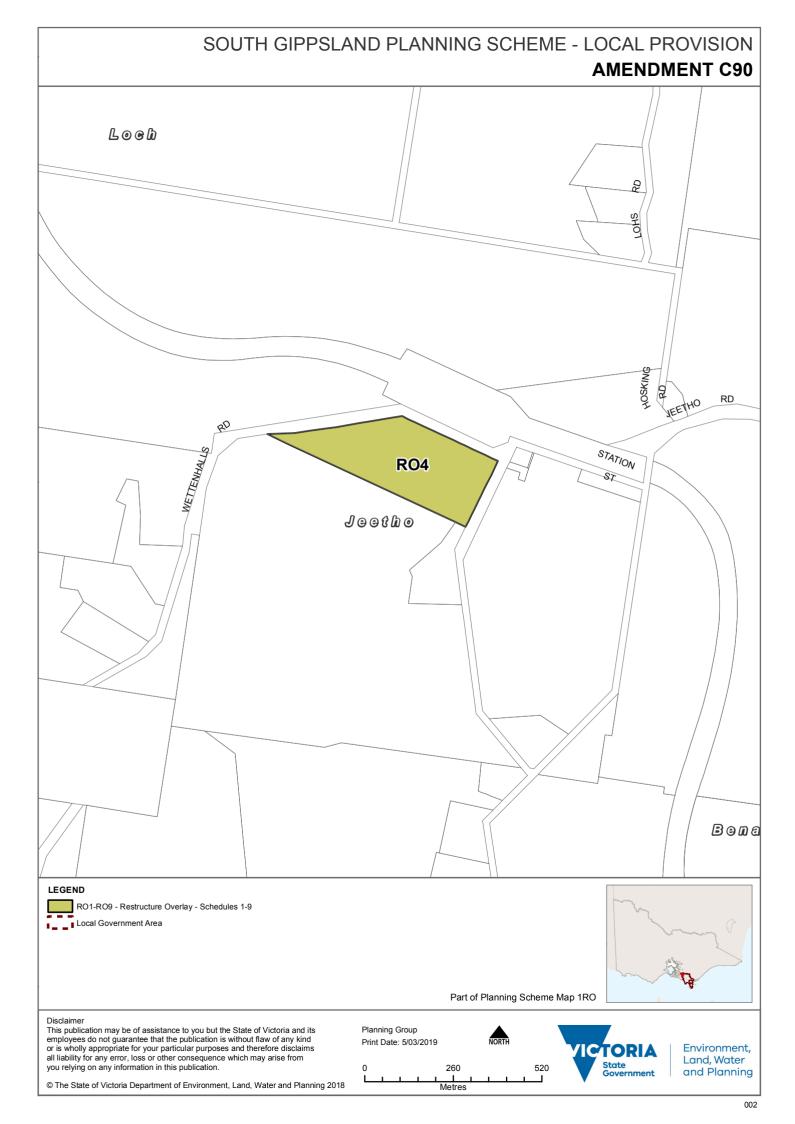

### SOUTH GIPPSLAND PLANNING SCHEME - LOCAL PROVISION **AMENDMENT C90** KORUMBURKI Jambanaa **RO5** LOMAGNOS RD **RO5** RO5 RILEYS RD **RO5** RO<sub>5</sub> RO<sub>5</sub> Outtr1m SON SON LEGEND RO1-RO9 - Restructure Overlay - Schedules 1-9 Local Government Area Part of Planning Scheme Map 10RO Disclaimer Discarmer This publication may be of assistance to you but the State of Victoria and its employees do not guarantee that the publication is without flaw of any kind or is wholly appropriate for your particular purposes and therefore disclaims all liability for any error, loss or other consequence which may arise from Planning Group Print Date: 5/03/2019 Environment, Land, Water State Government you relying on any information in this publication. and Planning © The State of Victoria Department of Environment, Land, Water and Planning 2018 011