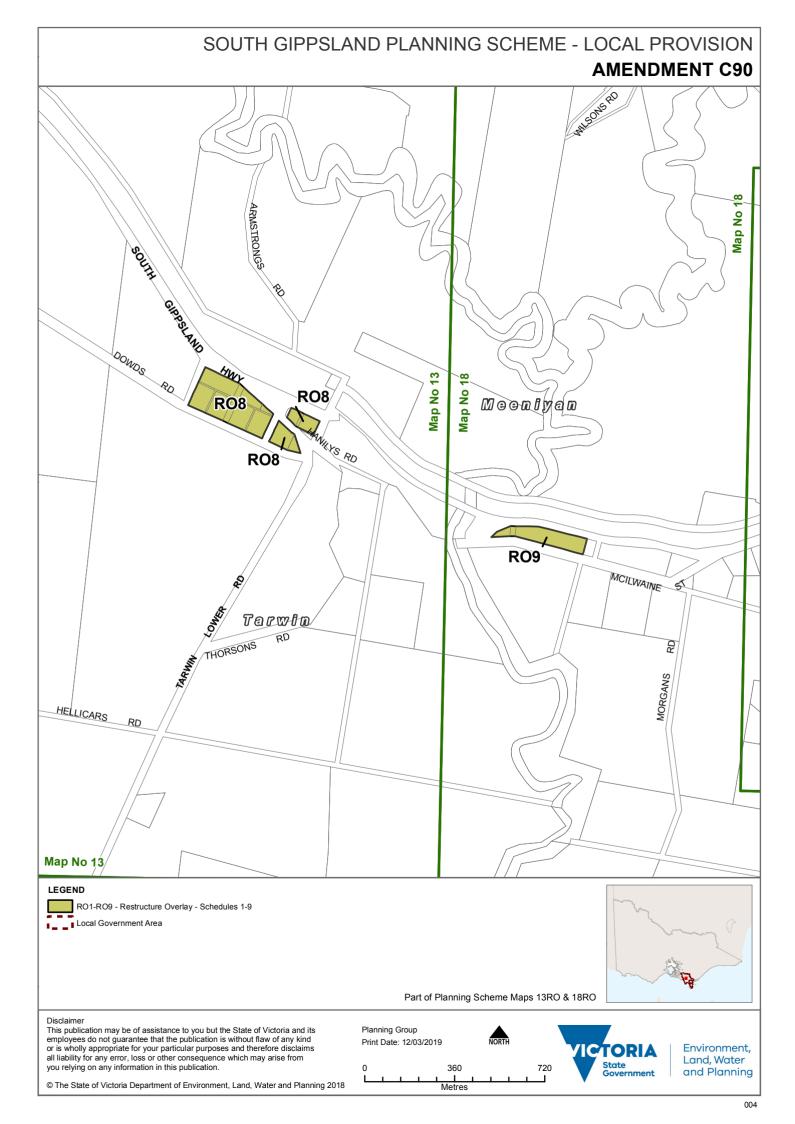

## SOUTH GIPPSLAND PLANNING SCHEME - LOCAL PROVISION **AMENDMENT C90** Stony Greek (Foster) RD DOLLAR CREEK STONY **RO20** MADEX Meenlyan LEGEND RO20-RO29 - Restructure Overlay - Schedules 20-29 Local Government Area Part of Planning Scheme Map 18RO Disclaimer Discarmer This publication may be of assistance to you but the State of Victoria and its employees do not guarantee that the publication is without flaw of any kind or is wholly appropriate for your particular purposes and therefore disclaims all liability for any error, loss or other consequence which may arise from Planning Group Print Date: 5/03/2019 Environment, Land, Water State Government you relying on any information in this publication. and Planning © The State of Victoria Department of Environment, Land, Water and Planning 2018 Metres 024