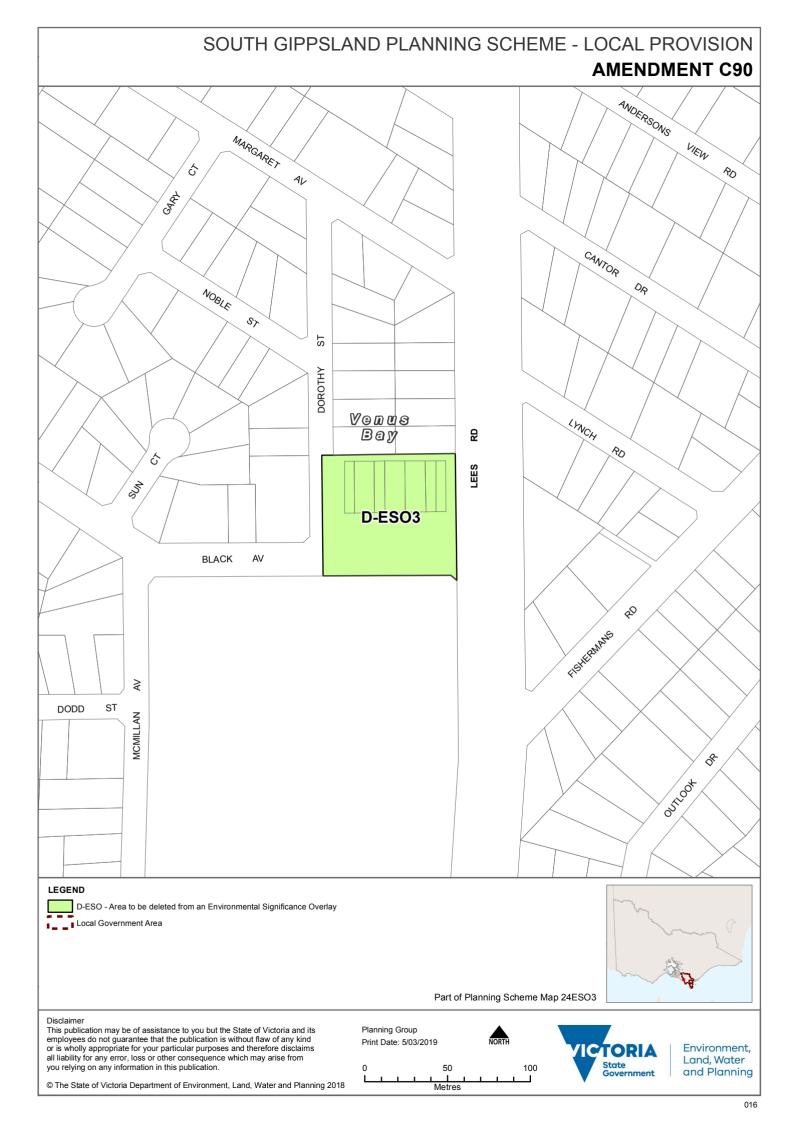

#### SOUTH GIPPSLAND PLANNING SCHEME - LOCAL PROVISION **AMENDMENT C90 R07** WONTHAGGI GOOCHS KORUMEURRA Jom bon na ANENERS RD RO7 CHUCKSHAMK HERRIN **RO7** Ŕ07 **RO7** RD **RO7** LEGEND RO1-RO9 - Restructure Overlay - Schedules 1-9 Local Government Area Part of Planning Scheme Map 11RO Disclaimer Discarmer This publication may be of assistance to you but the State of Victoria and its employees do not guarantee that the publication is without flaw of any kind or is wholly appropriate for your particular purposes and therefore disclaims all liability for any error, loss or other consequence which may arise from Planning Group Print Date: 5/03/2019 Environment, Land, Water State Government you relying on any information in this publication. 260 and Planning © The State of Victoria Department of Environment, Land, Water and Planning 2018 Metres 010