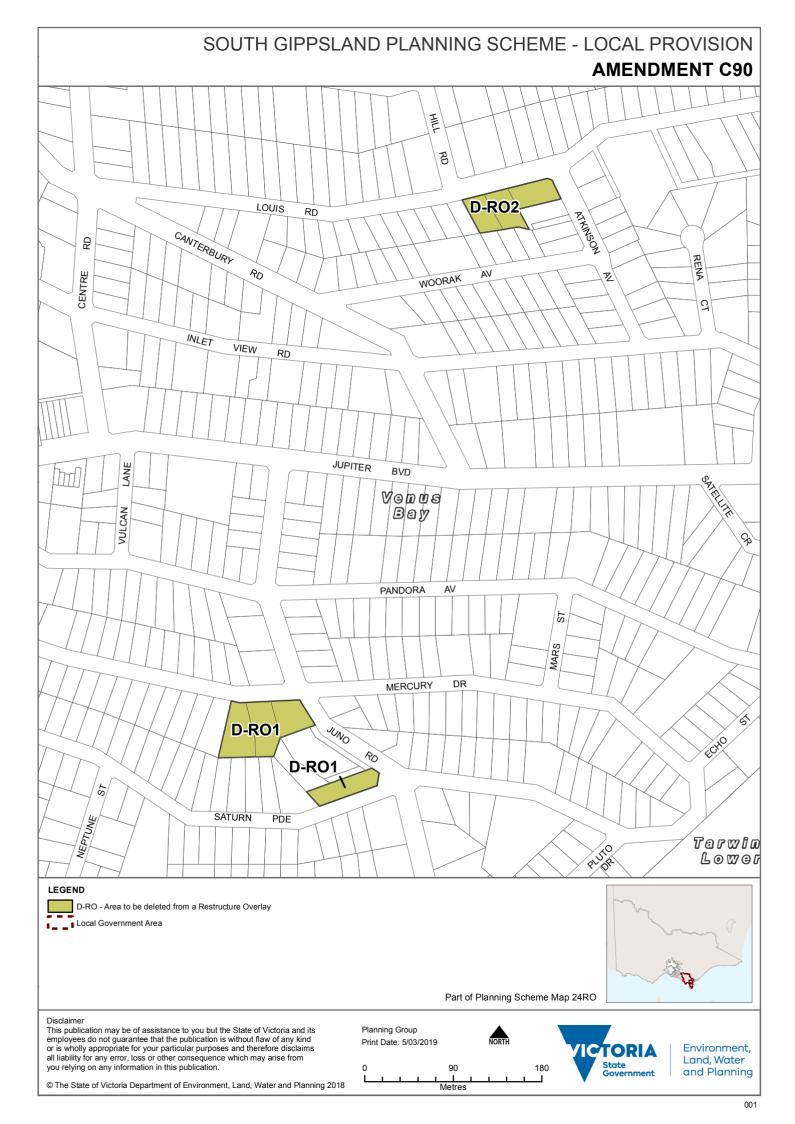

#### SOUTH GIPPSLAND PLANNING SCHEME - LOCAL PROVISION **AMENDMENT C90 R07** WONTHAGGI GOOCHS KORUMEURRA Jom bon na ANENERS RD RO7 CHUCKSHAMK HERRIN **RO7** Ŕ07 **RO7** RD **RO7** LEGEND RO1-RO9 - Restructure Overlay - Schedules 1-9 Local Government Area Part of Planning Scheme Map 11RO Disclaimer Discarmer This publication may be of assistance to you but the State of Victoria and its employees do not guarantee that the publication is without flaw of any kind or is wholly appropriate for your particular purposes and therefore disclaims all liability for any error, loss or other consequence which may arise from Planning Group Print Date: 5/03/2019 Environment, Land, Water State Government you relying on any information in this publication. 260 and Planning © The State of Victoria Department of Environment, Land, Water and Planning 2018 Metres 010