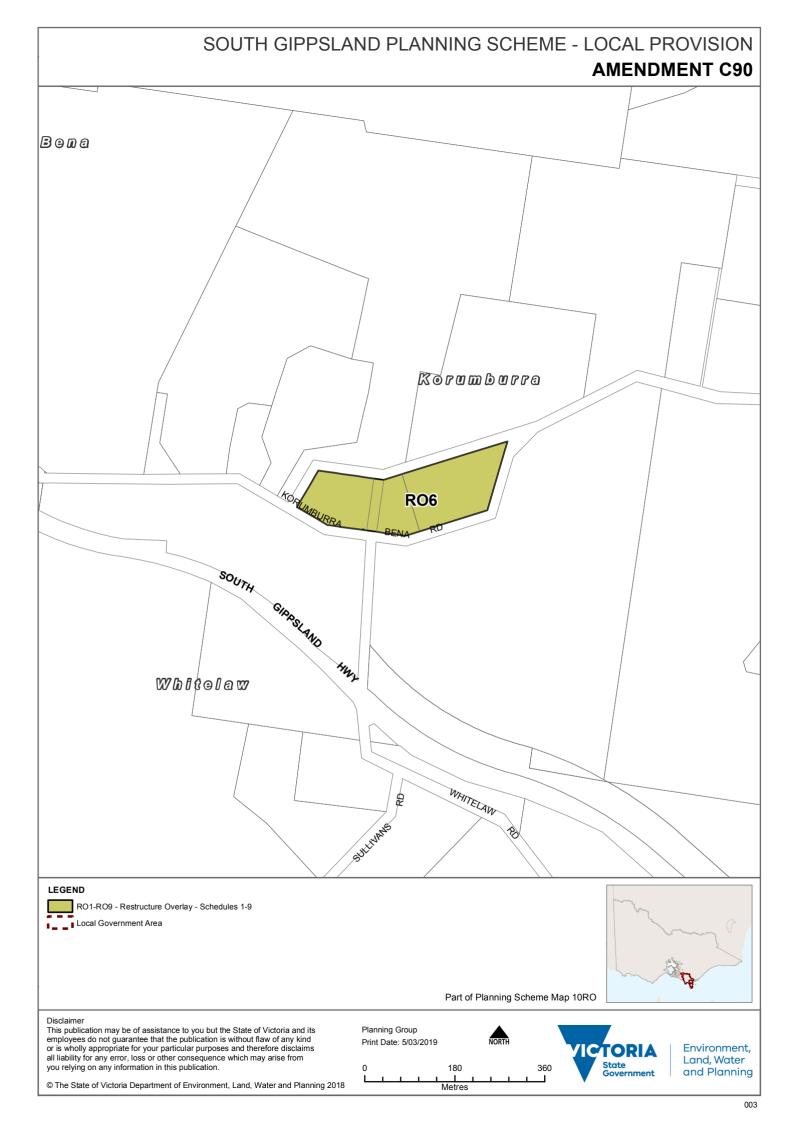

### SOUTH GIPPSLAND PLANNING SCHEME - LOCAL PROVISION **AMENDMENT C90** KORUMBURKI Jambanaa **RO5** LOMAGNOS RD **RO5** RO5 RILEYS RD **RO5** RO<sub>5</sub> RO<sub>5</sub> Outtr1m SON SON LEGEND RO1-RO9 - Restructure Overlay - Schedules 1-9 Local Government Area Part of Planning Scheme Map 10RO Disclaimer Discarmer This publication may be of assistance to you but the State of Victoria and its employees do not guarantee that the publication is without flaw of any kind or is wholly appropriate for your particular purposes and therefore disclaims all liability for any error, loss or other consequence which may arise from Planning Group Print Date: 5/03/2019 Environment, Land, Water State Government you relying on any information in this publication. and Planning © The State of Victoria Department of Environment, Land, Water and Planning 2018 011