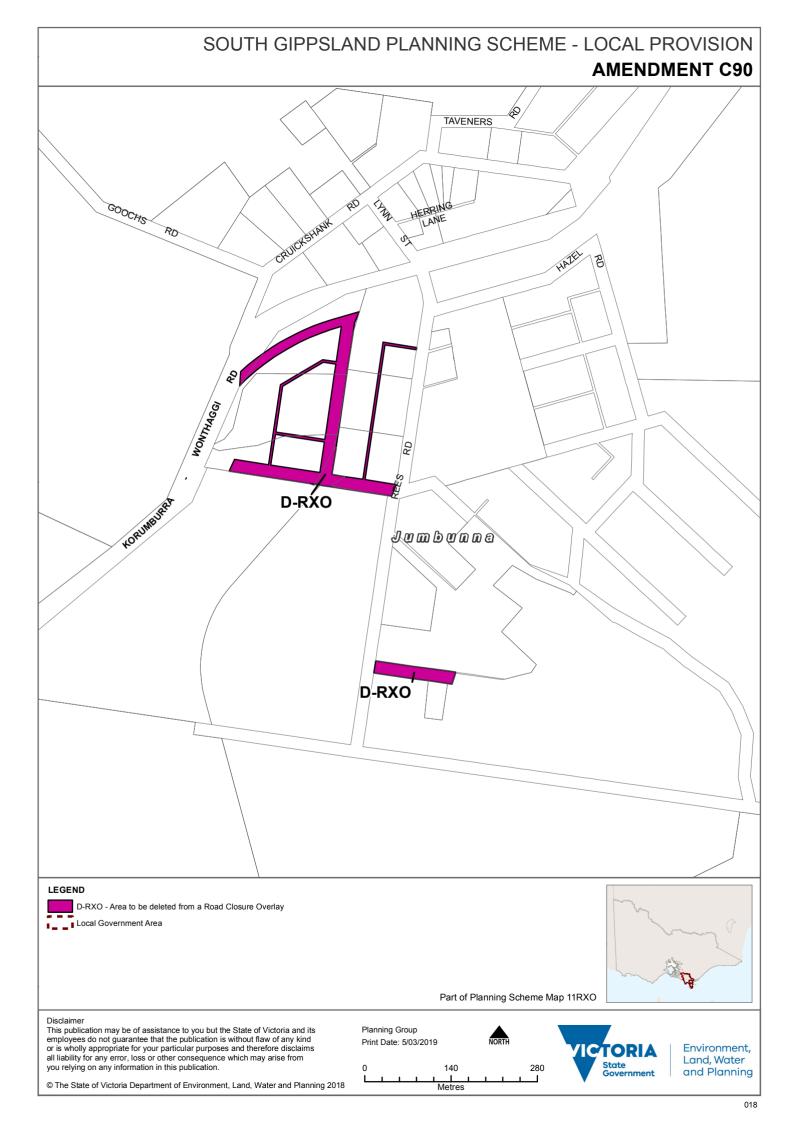

#### SOUTH GIPPSLAND PLANNING SCHEME - LOCAL PROVISION **AMENDMENT C90 R07** WONTHAGGI GOOCHS KORUMEURRA Jom bon na ANENERS RD RO7 CHUCKSHAMK HERRIN **RO7** Ŕ07 **RO7** RD **RO7** LEGEND RO1-RO9 - Restructure Overlay - Schedules 1-9 Local Government Area Part of Planning Scheme Map 11RO Disclaimer Discarmer This publication may be of assistance to you but the State of Victoria and its employees do not guarantee that the publication is without flaw of any kind or is wholly appropriate for your particular purposes and therefore disclaims all liability for any error, loss or other consequence which may arise from Planning Group Print Date: 5/03/2019 Environment, Land, Water State Government you relying on any information in this publication. 260 and Planning © The State of Victoria Department of Environment, Land, Water and Planning 2018 Metres 010