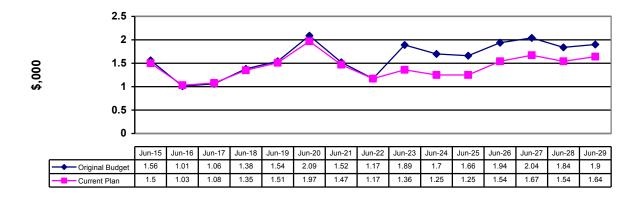

#### **Balance Sheet**

Projected year end result:

• Underlying working capital ratio 1.50 to 1 (original budget 1.56 to 1)