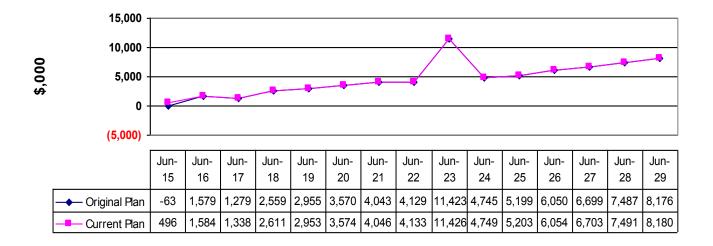

#### **Balance Sheet**

Projected year end result:

• Underlying working capital ratio 1.50 to 1 (original budget 1.56 to 1)

#### Cash Flow Statement

Projected year end result:

• Cash assets: \$8.600 million (original budget \$9.657 million)