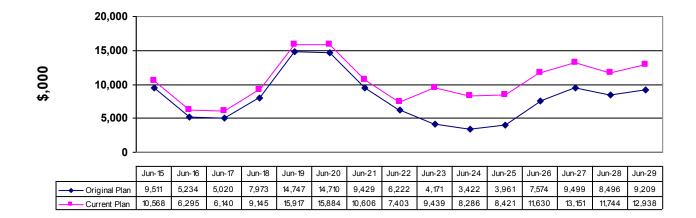

#### Cash Flow Statement

Projected year end result:

• Cash assets: \$8.600 million (original budget \$9.657 million)