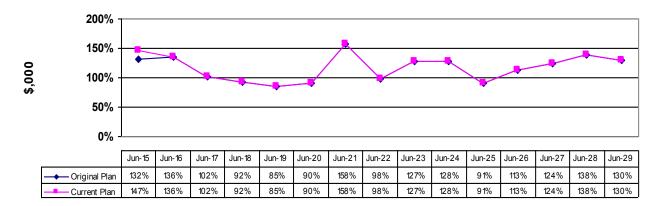

#### **Balance Sheet**

Projected year end result:

• Underlying working capital ratio 1.50 to 1 (original budget 1.56 to 1)