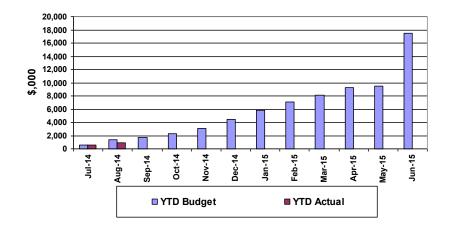

#### Income Statement

Annual year to date performance:

 Operating result: \$30.668 million surplus which is \$1.092 million favourable compared to the year to date budget projection of \$29.576 million surplus.

## South Gippsland Shire Council INCOME STATEMENT For the Period Ending 31 August 2014

|                                                                                                            | Y.T.D.<br>Actual<br>\$'000 | Y.T.D.<br>Budget<br>\$'000 | Y.T.D.<br>Variance<br>\$'000 | Note  | Original<br>Budget<br>\$'000 | Projected<br>Budget<br>\$'000 | Projected<br>Variance<br>\$'000 | Note |
|------------------------------------------------------------------------------------------------------------|----------------------------|----------------------------|------------------------------|-------|------------------------------|-------------------------------|---------------------------------|------|
| WOOME                                                                                                      | 1                          |                            | 1                            |       |                              |                               |                                 |      |
| INCOME                                                                                                     | (A) 354                    | 00000                      |                              |       | -                            | 10/2                          |                                 | 100  |
| Rates and charges                                                                                          | 35,446                     | 35,532                     | (86)                         |       | 35,677                       | 35,677                        | 0                               |      |
| Statutory fees and fines                                                                                   | 126                        | 93                         | 33                           |       | 588                          | 588                           | 0                               |      |
| User fees                                                                                                  | 958                        | 1,058                      | (100)                        | 7     | 4,267                        | 4,267                         | 0                               |      |
| Contributions - cash                                                                                       | (12)                       | 5                          | (17)                         |       | 66                           | 240                           | 174                             |      |
| Contributions - non monetary assets                                                                        | 0                          | .0                         | Ö                            |       | 1,337                        | 1,337                         | 0                               |      |
| Grants - Operating (recurrent)                                                                             | 2,530                      | 2,522                      | 8                            | . "   | 10,867                       | 10,880                        | 13                              |      |
| Grants - Operating (non recurrent)                                                                         | 275                        | 134                        | 141                          |       | 4,597                        | 5,793                         | 1,196                           | Α    |
| Grants - Capital (recurrent)                                                                               | 0                          | 0                          | 0                            | × = 1 | 1,636                        | 1,636                         | 0                               | 100  |
| Grants - Capital (non recurrent)<br>Net gain/ (loss) on disposal of<br>property, infrastructure, plant and | 189                        | 0                          | 189                          |       | 3,176                        | 3,920                         | 744                             | В    |
| equipment                                                                                                  | 153                        | 8                          | 145                          |       | 291                          | 291                           | 0                               |      |
| Other income                                                                                               | 245                        | 287                        | (42)                         |       | 1,770                        | 1,782                         | 12                              |      |
| TOTAL INCOME                                                                                               | 39,910                     | 39,639                     | 271                          |       | 64,272                       | 66,411                        | 2,139                           |      |
| EXPENSES                                                                                                   |                            |                            | 1000                         |       |                              | -                             |                                 |      |
| Employee costs                                                                                             | 3,448                      | 3,626                      | 178                          | 100   | 22.241                       | 22.382                        | (141)                           |      |
| Materials and consumables                                                                                  | 3.275                      | 3.793                      | 518                          | 1     | 21,483                       | 22,177                        | (694)                           | C    |
| Bad and doubtful debts                                                                                     | 0                          | 0                          | 0                            |       | 1                            | 1                             | 0                               |      |
| Depreciation                                                                                               | 1,581                      | 1,889                      | 228                          |       | 10,853                       | 10,853                        | 0                               |      |
| Borrowing costs                                                                                            | 14                         | 0                          | (14)                         |       | 151                          | 151                           | 0                               |      |
| Other expenses                                                                                             | 924                        | 835                        | (89)                         |       | 3,454                        | 3,455                         | (1)                             |      |
| TOTAL EXPENSES                                                                                             | 9,242                      | 10,063                     | 821                          |       | 58,183                       | 59,019                        | (836)                           |      |
| SURPLUS / ( DEFICIT )                                                                                      | 30,668                     | 29,576                     | 1,092                        |       | 6,089                        | 7,392                         | 1,303                           |      |