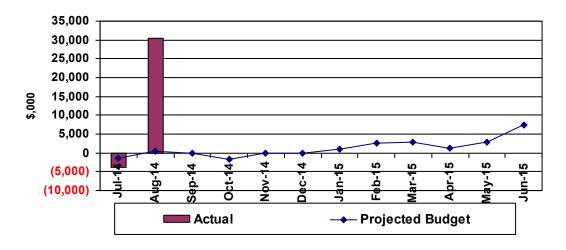

#### Income Statement

Annual year to date performance:

 Operating result: \$30.668 million surplus which is \$1.092 million favourable compared to the year to date budget projection of \$29.576 million surplus.

## South Gippsland Shire Council INCOME STATEMENT For the Period Ending 31 August 2014

|                                                                                                            | Y.T.D.<br>Actual<br>\$'000 | Y.T.D.<br>Budget<br>\$'000 | Y.T.D.<br>Variance<br>\$'000 | Note  | Original<br>Budget<br>\$'000 | Projected<br>Budget<br>\$'000 | Projected<br>Variance<br>\$'000 | Note |
|------------------------------------------------------------------------------------------------------------|----------------------------|----------------------------|------------------------------|-------|------------------------------|-------------------------------|---------------------------------|------|
| WOOME                                                                                                      | 1                          |                            | 1                            |       |                              |                               |                                 |      |
| INCOME                                                                                                     | (A) 354                    | 00000                      |                              |       | -                            | 10/2                          |                                 | 100  |
| Rates and charges                                                                                          | 35,446                     | 35,532                     | (86)                         |       | 35,677                       | 35,677                        | 0                               |      |
| Statutory fees and fines                                                                                   | 126                        | 93                         | 33                           |       | 588                          | 588                           | 0                               |      |
| User fees                                                                                                  | 958                        | 1,058                      | (100)                        | 7     | 4,267                        | 4,267                         | 0                               |      |
| Contributions - cash                                                                                       | (12)                       | 5                          | (17)                         |       | 66                           | 240                           | 174                             |      |
| Contributions - non monetary assets                                                                        | 0                          | .0                         | Ö                            |       | 1,337                        | 1,337                         | 0                               |      |
| Grants - Operating (recurrent)                                                                             | 2,530                      | 2,522                      | 8                            | . "   | 10,867                       | 10,880                        | 13                              |      |
| Grants - Operating (non recurrent)                                                                         | 275                        | 134                        | 141                          |       | 4,597                        | 5,793                         | 1,196                           | Α    |
| Grants - Capital (recurrent)                                                                               | 0                          | 0                          | 0                            | × = 1 | 1,636                        | 1,636                         | 0                               | 100  |
| Grants - Capital (non recurrent)<br>Net gain/ (loss) on disposal of<br>property, infrastructure, plant and | 189                        | 0                          | 189                          |       | 3,176                        | 3,920                         | 744                             | В    |
| equipment                                                                                                  | 153                        | 8                          | 145                          |       | 291                          | 291                           | 0                               |      |
| Other income                                                                                               | 245                        | 287                        | (42)                         |       | 1,770                        | 1,782                         | 12                              |      |
| TOTAL INCOME                                                                                               | 39,910                     | 39,639                     | 271                          |       | 64,272                       | 66,411                        | 2,139                           |      |
| EXPENSES                                                                                                   |                            |                            | 1000                         |       |                              | -                             |                                 |      |
| Employee costs                                                                                             | 3,448                      | 3,626                      | 178                          | 100   | 22.241                       | 22.382                        | (141)                           |      |
| Materials and consumables                                                                                  | 3.275                      | 3.793                      | 518                          | 1     | 21,483                       | 22,177                        | (694)                           | C    |
| Bad and doubtful debts                                                                                     | 0                          | 0                          | 0                            |       | 1                            | 1                             | 0                               |      |
| Depreciation                                                                                               | 1,581                      | 1,889                      | 228                          |       | 10,853                       | 10,853                        | 0                               |      |
| Borrowing costs                                                                                            | 14                         | 0                          | (14)                         |       | 151                          | 151                           | 0                               |      |
| Other expenses                                                                                             | 924                        | 835                        | (89)                         |       | 3,454                        | 3,455                         | (1)                             |      |
| TOTAL EXPENSES                                                                                             | 9,242                      | 10,063                     | 821                          |       | 58,183                       | 59,019                        | (836)                           |      |
| SURPLUS / ( DEFICIT )                                                                                      | 30,668                     | 29,576                     | 1,092                        |       | 6,089                        | 7,392                         | 1,303                           |      |