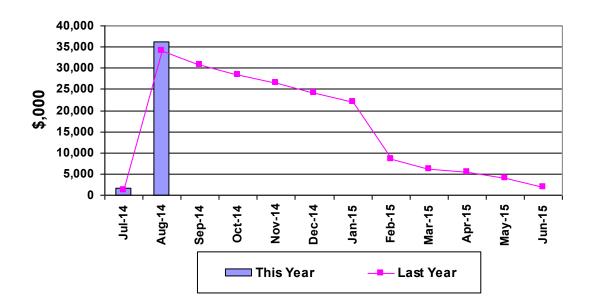

#### Income Statement

Annual year to date performance:

 Operating result: \$30.668 million surplus which is \$1.092 million favourable compared to the year to date budget projection of \$29.576 million surplus.

## South Gippsland Shire Council INCOME STATEMENT For the Period Ending 31 August 2014

|                                                                                                            | Y.T.D.<br>Actual<br>\$'000 | Y.T.D.<br>Budget<br>\$'000 | Y.T.D.<br>Variance<br>\$'000 | Note  | Original<br>Budget<br>\$'000 | Projected<br>Budget<br>\$'000 | Projected<br>Variance<br>\$'000 | Note |
|------------------------------------------------------------------------------------------------------------|----------------------------|----------------------------|------------------------------|-------|------------------------------|-------------------------------|---------------------------------|------|
| WOOME                                                                                                      | 1                          |                            | 1                            |       |                              |                               |                                 |      |
| INCOME                                                                                                     | (A) 354                    | 00000                      |                              |       | -                            | 10/2                          |                                 | 100  |
| Rates and charges                                                                                          | 35,446                     | 35,532                     | (86)                         |       | 35,677                       | 35,677                        | 0                               |      |
| Statutory fees and fines                                                                                   | 126                        | 93                         | 33                           |       | 588                          | 588                           | 0                               |      |
| User fees                                                                                                  | 958                        | 1,058                      | (100)                        | 7     | 4,267                        | 4,267                         | 0                               |      |
| Contributions - cash                                                                                       | (12)                       | 5                          | (17)                         |       | 66                           | 240                           | 174                             |      |
| Contributions - non monetary assets                                                                        | 0                          | .0                         | Ö                            |       | 1,337                        | 1,337                         | 0                               |      |
| Grants - Operating (recurrent)                                                                             | 2,530                      | 2,522                      | 8                            | . "   | 10,867                       | 10,880                        | 13                              |      |
| Grants - Operating (non recurrent)                                                                         | 275                        | 134                        | 141                          |       | 4,597                        | 5,793                         | 1,196                           | Α    |
| Grants - Capital (recurrent)                                                                               | 0                          | 0                          | 0                            | × = 1 | 1,636                        | 1,636                         | 0                               | 100  |
| Grants - Capital (non recurrent)<br>Net gain/ (loss) on disposal of<br>property, infrastructure, plant and | 189                        | 0                          | 189                          |       | 3,176                        | 3,920                         | 744                             | В    |
| equipment                                                                                                  | 153                        | 8                          | 145                          |       | 291                          | 291                           | 0                               |      |
| Other income                                                                                               | 245                        | 287                        | (42)                         |       | 1,770                        | 1,782                         | 12                              |      |
| TOTAL INCOME                                                                                               | 39,910                     | 39,639                     | 271                          |       | 64,272                       | 66,411                        | 2,139                           |      |
| EXPENSES                                                                                                   |                            |                            | 1000                         |       |                              | -                             |                                 |      |
| Employee costs                                                                                             | 3,448                      | 3,626                      | 178                          | 100   | 22.241                       | 22.382                        | (141)                           |      |
| Materials and consumables                                                                                  | 3.275                      | 3.793                      | 518                          | 1     | 21,483                       | 22,177                        | (694)                           | C    |
| Bad and doubtful debts                                                                                     | 0                          | 0                          | 0                            |       | 1                            | 1                             | 0                               |      |
| Depreciation                                                                                               | 1,581                      | 1,889                      | 228                          |       | 10,853                       | 10,853                        | 0                               |      |
| Borrowing costs                                                                                            | 14                         | 0                          | (14)                         |       | 151                          | 151                           | 0                               |      |
| Other expenses                                                                                             | 924                        | 835                        | (89)                         |       | 3,454                        | 3,455                         | (1)                             |      |
| TOTAL EXPENSES                                                                                             | 9,242                      | 10,063                     | 821                          |       | 58,183                       | 59,019                        | (836)                           |      |
| SURPLUS / ( DEFICIT )                                                                                      | 30,668                     | 29,576                     | 1,092                        |       | 6,089                        | 7,392                         | 1,303                           |      |