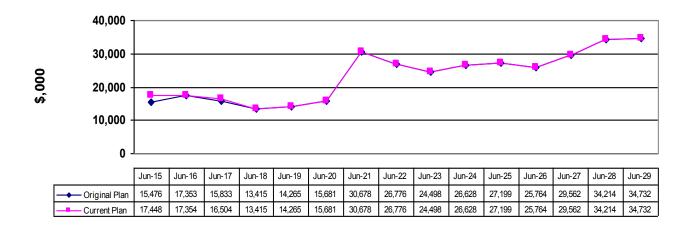

#### Cash Flow Statement

Projected year end result:

• Cash assets: \$8.600 million (original budget \$9.657 million)