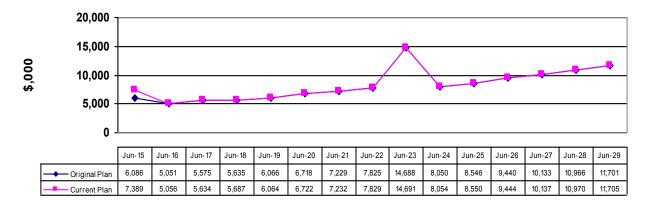

#### Income Statement

Annual year to date performance:

 Operating result: \$30.668 million surplus which is \$1.092 million favourable compared to the year to date budget projection of \$29.576 million surplus.

## <u>Financial carry forwards and other budget adjustments – Impact on projected</u> results

- The projected operating result for 2014/15 is a \$7.392 million surplus. This is \$1.303 million more favourable than the original \$6.089 million surplus. This has been largely impacted by the net \$646,000 carry forward of grant income and unexpended grant funded expenditure from 2013/14 brought to account in July.
- Changes to other income budget projections in August included: \$555,000 capital non recurrent grants, \$139,500 contributions capital cash and \$509,000 operating non recurrent grants.
- Changes to other expenditure budget projections included:- \$494,000 increase in materials and services (predominantly grant funded expenditure) as well as \$141,000 increase in employee costs (\$68,000 storm recovery and \$71,000 parks and garden apprentices being transferred to internal staff for three years).
- Similarly, the \$1.615 million increase in capital expenditure when compared to the original budget can be largely attributed to unexpended capital budgets at 30 June 2014 (\$1.006 million) being brought forward.
- The longer term financial performance indicators show that the financial plan (adjusted for budget carry forward and other budget adjustments) is financially sustainable.