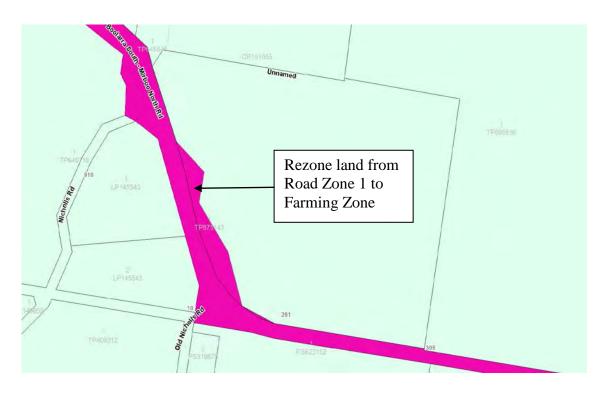

Figure 1 – Aerial of subject land

Figure 2 – Zoning Map. Extract of Planning Scheme Map 21

Legend: Pink = Road Zone 1. Pale Green – Farming Zone

Figure 1 – Aerial of subject land

Figure 2 – Zoning Map. Extract of Planning Scheme Map 18