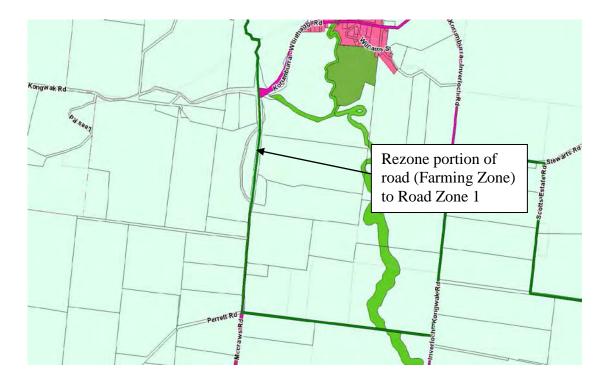

Figure 1 – Aerial of subject land

Figure 2 – Zoning Map. Extract of Planning Scheme Map 10

Legend: Green = Farming, Pink = Road Zone1

Figure 1 – Aerial of subject land

Figure 2 – Zoning Map. Extract of Planning Scheme Map 39