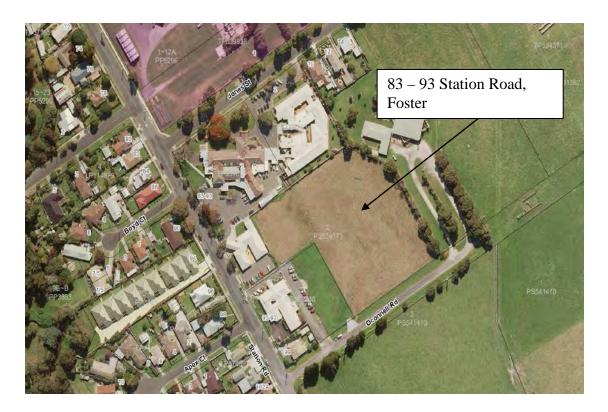

Figure 2 – Zoning Map. Extract of Planning Scheme Map 31

Legend: Green = Farming Zone 3. Pink = Road Zone 1

Figure 1 – Aerial of subject land

Figure 2 – Zoning Map. Extract of Planning Scheme Map 29

Legend: Yellow = Public Use Zone 3. Pink = Residential 1 Zone