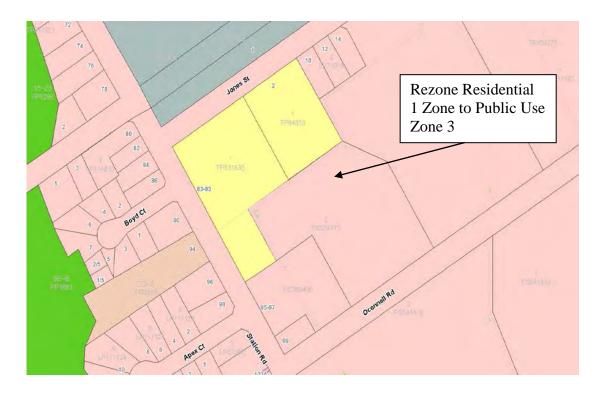

Figure 2 – Zoning Map. Extract of Planning Scheme Map 31

Legend: Green = Farming Zone 3. Pink = Road Zone 1

Figure 1 – Aerial of subject land

Figure 2 – Zoning Map. Extract of Planning Scheme Map 29

Legend: Yellow = Public Use Zone 3. Pink = Residential 1 Zone