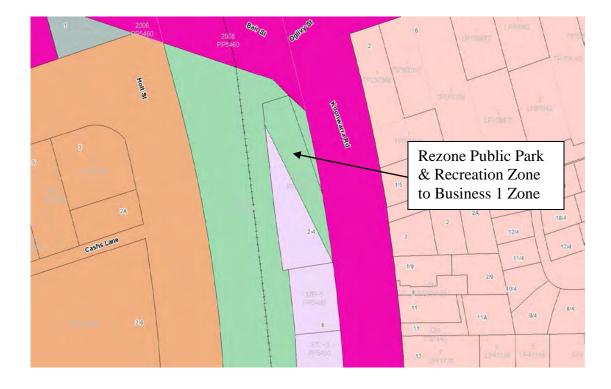

Figure 1 – Aerial of subject land

Figure 2 – Zoning Map. Extract of Planning Scheme Map 14

Figure 1 – Aerial of subject land

Figure 2 – Zoning Map. Extract of Planning Scheme Map 16

Legend: Green = Public Park & Recreation Zone. Mauve = Business 1 Zone