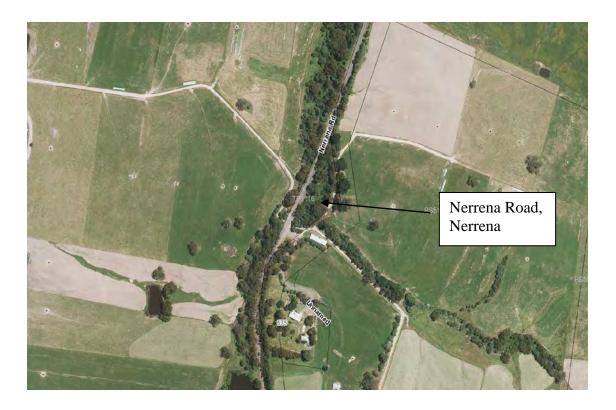

Figure 1 – Aerial of subject land

Figure 2 – Zoning Map. Extract of Planning Scheme Map 21

Legend: Pink = Road Zone 1. Pale Green – Farming Zone

Figure 1 – Aerial of subject land

Figure 2 – Zoning Map. Extract of Planning Scheme Map 18