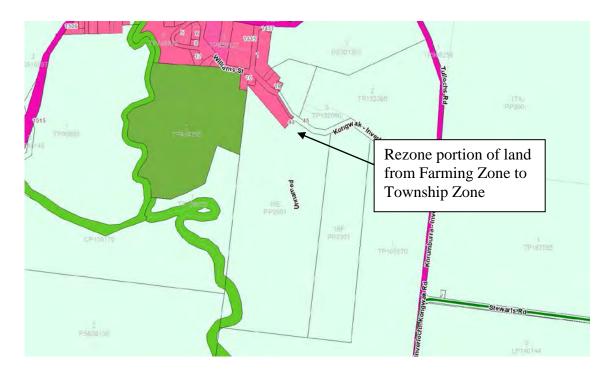

Figure 2 – Zoning Map. Extract of Planning Scheme Map 31

Figure 1 – Aerial of subject land

Figure 2 – Zoning Map. Extract of Planning Scheme Map 25

Legend: Pink = Township Zone. Pale Green = Farming Zone