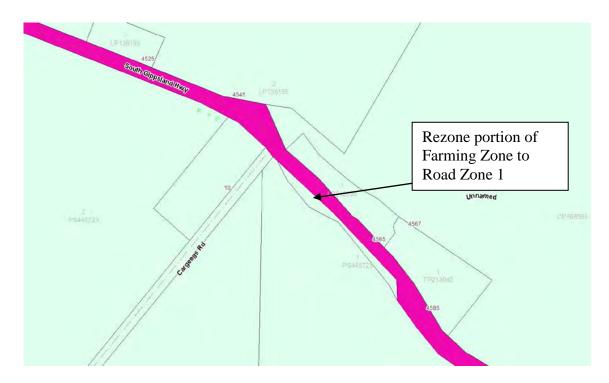

Figure 1 – Aerial of subject land

Figure 2 – Zoning Map. Extract of Planning Scheme Map 21

Legend: Pink = Road Zone 1. Pale Green – Farming Zone

Figure 1 – Aerial of subject land

Figure 2 – Zoning Map. Extract of Planning Scheme Map 18

Legend: Pink = Road Zone 1. Pale Green – Farming Zone

Figure 1 – Aerial of subject land

Figure 2 – Zoning Map. Extract of Planning Scheme Map 29

Legend: Brown = Industrial 3 Zone

Figure 1 – Aerial of subject land