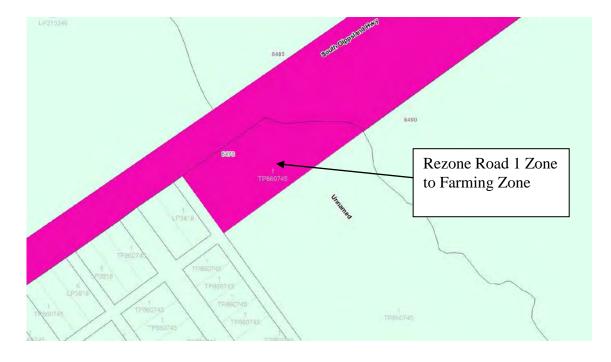

Figure 2 – Zoning Map. Extract of Planning Scheme Map

Legend: Green – Farming Zone. Pink – Road Zone Category 1

Figure 1 – Aerial of subject land

Figure 2 – Zoning Map. Extract of Planning Scheme Map 14

Figure 1 – Aerial of subject land

Figure 2 – Zoning Map. Extract of Planning Scheme Map 31

Legend: Green – Farming Zone. Pink – Road Zone Category 1

Figure 1 – Aerial of subject land

Figure 2 – Zoning Map. Extract of Planning Scheme Map 32