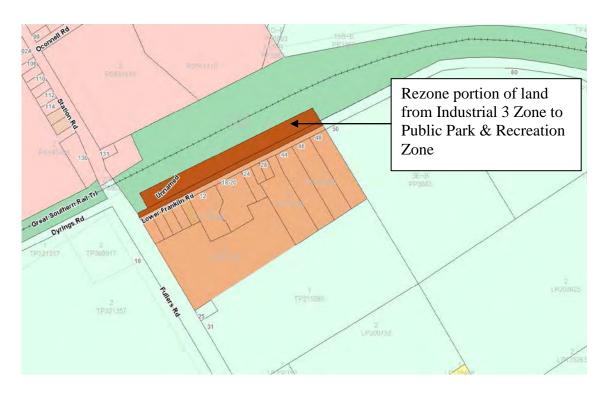

Legend: Pink = Road Zone 1. Pale Green – Farming Zone

Figure 1 – Aerial of subject land

Figure 2 – Zoning Map. Extract of Planning Scheme Map 29

Legend: Brown = Industrial 3 Zone

Figure 1 – Aerial of subject land