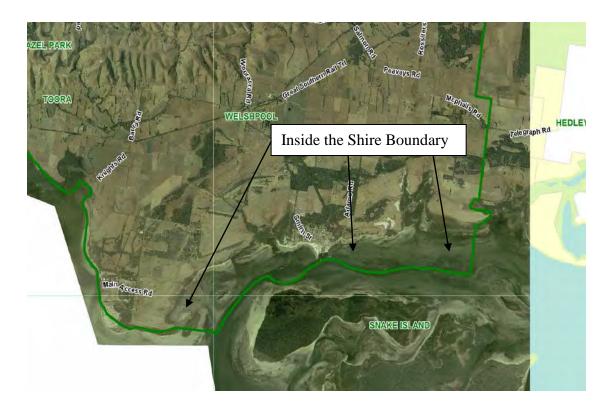

Figure 2 – Zoning Map. Extract of Planning Scheme Map 31

Figure 1 – Aerial of subject land

Figure 2 – Zoning Map. Extract of Planning Scheme Map 12

Legend: Pale Green = Farming Zone. Green = Public Conservation & Recreation Zone

Figure 1 – Aerial of subject land

Figure 2 – Zoning Map. Extract of Planning Scheme Map 12

Legend: Light green = Farming Zone. Green = Public Conservation & Recreation Zone

Figure 1 – Aerial of subject land