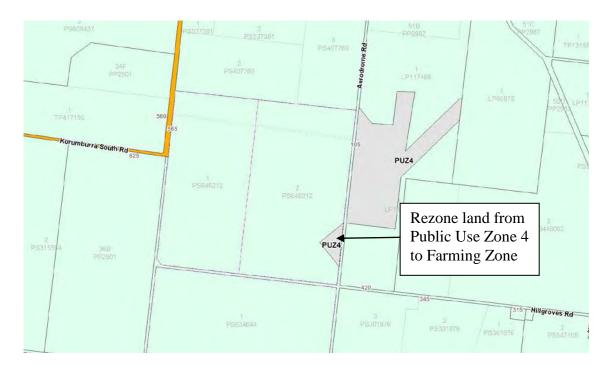

Figure 1 – Aerial of subject land

Figure 2 – Zoning Map. Extract of Planning Scheme Map 13

Legend: Pale Pink = Public Use Zone 4. Pale Green – Farming Zone

Figure 1 – Aerial of subject land

Figure 2 – Zoning Map. Extract of Planning Scheme Map 14