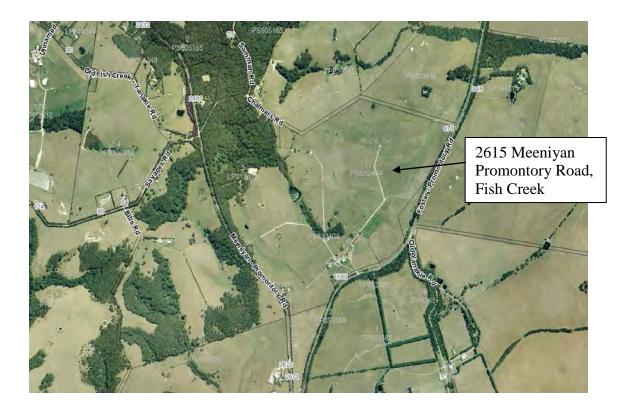

Figure 1 – Aerial of subject land

Figure 2 – Zoning Map. Extract of Planning Scheme Map 21

Legend: Pink = Road Zone 1. Pale Green – Farming Zone

Figure 1 – Aerial of subject land

Figure 2 – Zoning Map. Extract of Planning Scheme Map 18