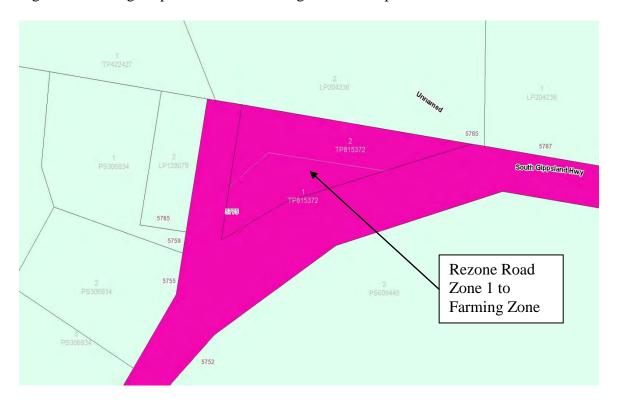

Figure 1 – Aerial of subject land

Figure 2 – Zoning Map. Extract of Planning Scheme Map 21

Legend: Pink = Road Zone 1. Pale Green – Farming Zone

Figure 1 – Aerial of subject land

Figure 2 – Zoning Map. Extract of Planning Scheme Map 18

Legend: Pink = Road Zone 1. Pale Green – Farming Zone

Figure 1 – Aerial of subject land

Figure 2 – Zoning Map. Extract of Planning Scheme Map 29

Legend: Brown = Industrial 3 Zone

Figure 1 – Aerial of subject land