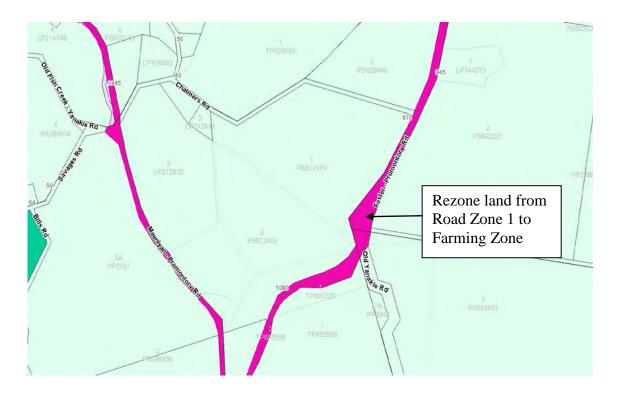

Figure 1 – Aerial of subject land

Figure 2 – Zoning Map. Extract of Planning Scheme Map 21

Legend: Pink = Road Zone 1. Pale Green – Farming Zone

Figure 1 – Aerial of subject land

Figure 2 – Zoning Map. Extract of Planning Scheme Map 18

Legend: Pink = Road Zone 1. Pale Green – Farming Zone

Figure 1 – Aerial of subject land

Figure 2 – Zoning Map. Extract of Planning Scheme Map 29

Legend: Brown = Industrial 3 Zone

Figure 1 – Aerial of subject land