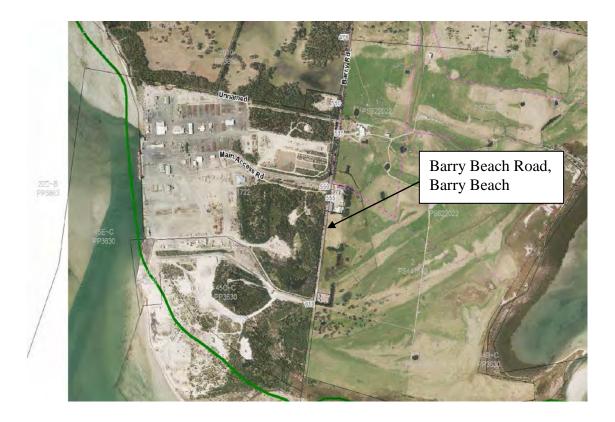

Figure 1 – Aerial of subject land

Figure 2 – Zoning Map. Extract of Planning Scheme Map 21

Legend: Pink = Road Zone 1. Pale Green – Farming Zone

Figure 1 – Aerial of subject land

Figure 2 – Zoning Map. Extract of Planning Scheme Map 18