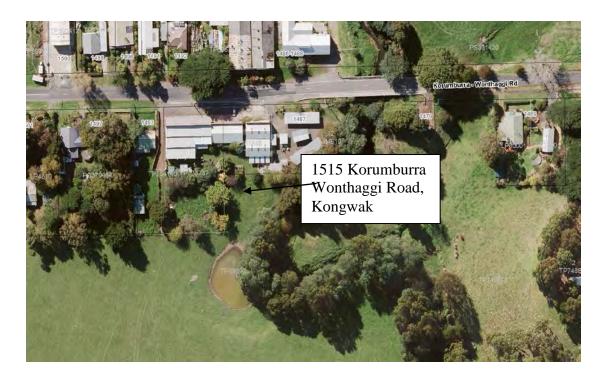

Figure 2 – Zoning Map. Extract of Planning Scheme Map 31

Figure 1 – Aerial of subject land

Figure 2 – Zoning Map. Extract of Planning Scheme Map 12

Legend: Pale Green = Farming Zone. Green = Public Conservation & Recreation Zone

Figure 1 – Aerial of subject land

Figure 2 – Zoning Map. Extract of Planning Scheme Map 12

Legend: Light green = Farming Zone. Green = Public Conservation & Recreation Zone

Figure 1 – Aerial of subject land