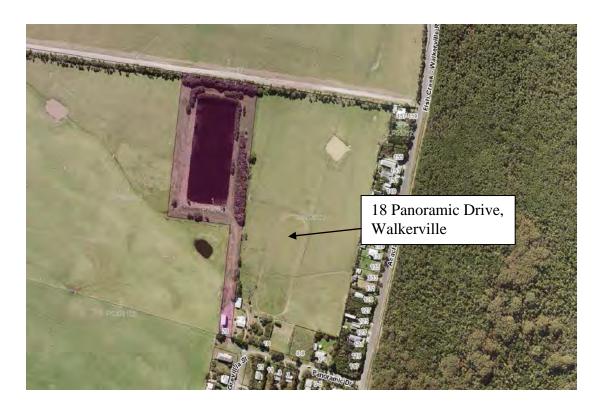

Legend: Yellow = Public Use Zone 6. Pale Green – Farming Zone

Figure 1 – Aerial of subject land

Figure 2 – Zoning Map. Extract of Planning Scheme Map 12

Legend: Pink = Township Zone 1. Pale Green – Farming Zone