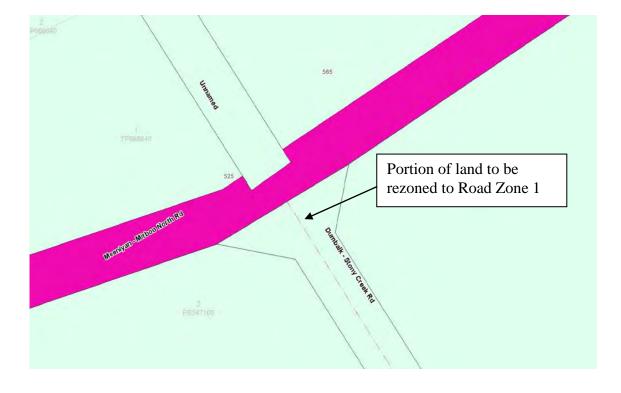

Figure 1 – Aerial of subject land

Figure 2 – Zoning Map. Extract of Planning Scheme Map 21

Legend: Pink = Road Zone 1. Pale Green – Farming Zone

Figure 1 – Aerial of subject land

Figure 2 – Zoning Map. Extract of Planning Scheme Map 18

Legend: Pink = Road Zone 1. Pale Green – Farming Zone

Figure 1 – Aerial of subject land

Figure 2 – Zoning Map. Extract of Planning Scheme Map 29

Legend: Brown = Industrial 3 Zone

Figure 1 – Aerial of subject land