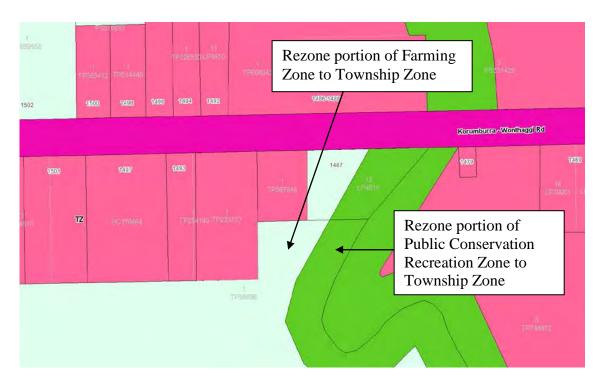

Figure 2 – Zoning Map. Extract of Planning Scheme Map 31

Figure 1 – Aerial of subject land

Figure 2 – Zoning Map. Extract of Planning Scheme Map 12

Legend: Pale Green = Farming Zone. Green = Public Conservation & Recreation Zone

Figure 1 – Aerial of subject land

Figure 2 – Zoning Map. Extract of Planning Scheme Map 12

Legend: Light green = Farming Zone. Green = Public Conservation & Recreation Zone

Figure 1 – Aerial of subject land