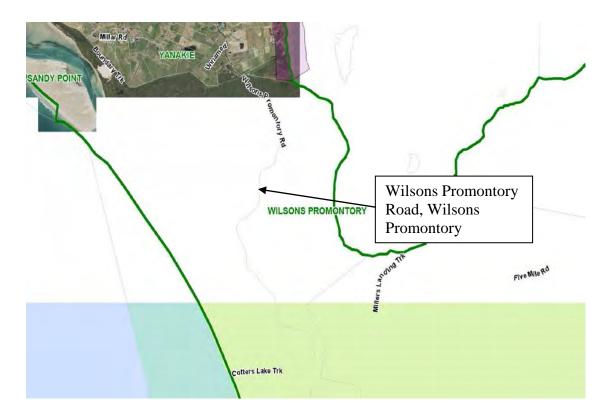

## E.17 PLANNING SCHEME AMENDMENT C79 GENERAL AMENDMENT

Appendix 1 - C79 Maps

Figure 1. Aerial of subject land

Figure 2. Zoning Map. Extract of Planning Scheme Map 14

Legend: Yellow = Public Use Zone 1. Pink = Road Zone 1.