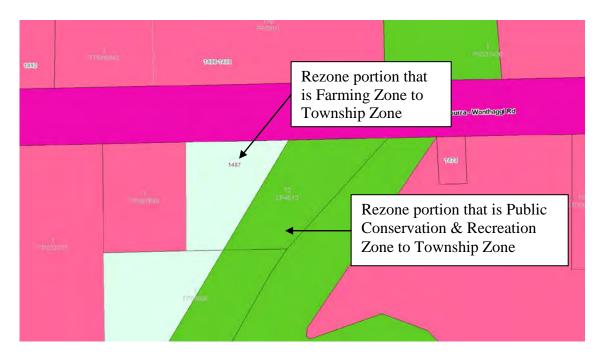

Figure 2 – Zoning Map. Extract of Planning Scheme Map 31

Figure 1 – Aerial of subject land

Figure 2 – Zoning Map. Extract of Planning Scheme Map 12

Legend: Pale Green = Farming Zone. Green = Public Conservation & Recreation Zone

Figure 1 – Aerial of subject land

Figure 2 – Zoning Map. Extract of Planning Scheme Map 12

Legend: Light green = Farming Zone. Green = Public Conservation & Recreation Zone

Figure 1 – Aerial of subject land