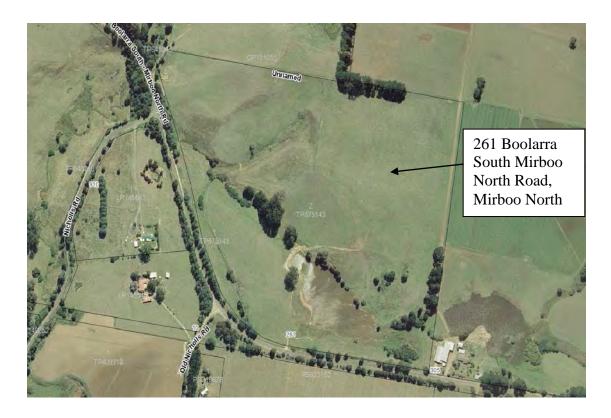

Figure 1 – Aerial of subject land

Figure 2 – Zoning Map. Extract of Planning Scheme Map 21

Legend: Pink = Road Zone 1. Pale Green – Farming Zone

Figure 1 – Aerial of subject land

Figure 2 – Zoning Map. Extract of Planning Scheme Map 18