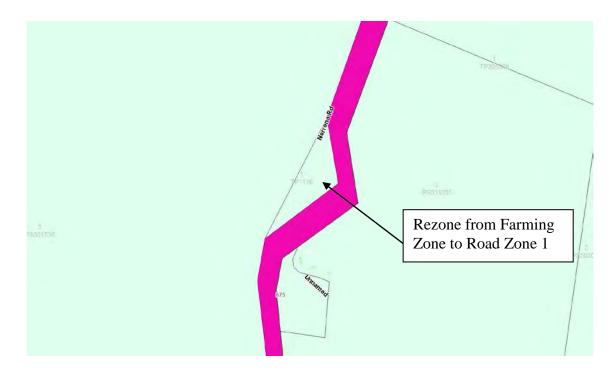

Figure 1 – Aerial of subject land

Figure 2 – Zoning Map. Extract of Planning Scheme Map 21

Legend: Pink = Road Zone 1. Pale Green – Farming Zone

Figure 1 – Aerial of subject land

Figure 2 – Zoning Map. Extract of Planning Scheme Map 18

Legend: Pink = Road Zone 1. Pale Green – Farming Zone

Figure 1 – Aerial of subject land

Figure 2 – Zoning Map. Extract of Planning Scheme Map 29

Legend: Brown = Industrial 3 Zone

Figure 1 – Aerial of subject land