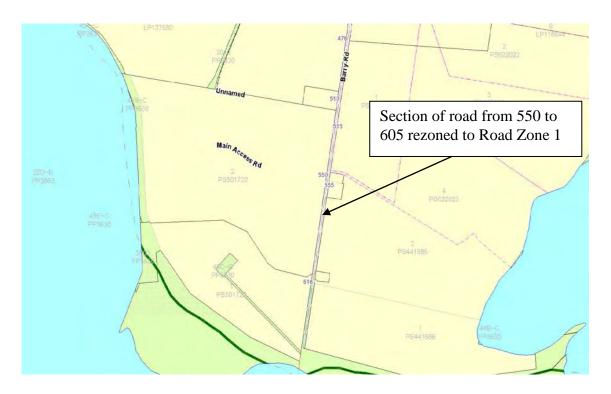

Figure 1 – Aerial of subject land

Figure 2 – Zoning Map. Extract of Planning Scheme Map 21

Legend: Pink = Road Zone 1. Pale Green – Farming Zone

Figure 1 – Aerial of subject land

Figure 2 – Zoning Map. Extract of Planning Scheme Map 18