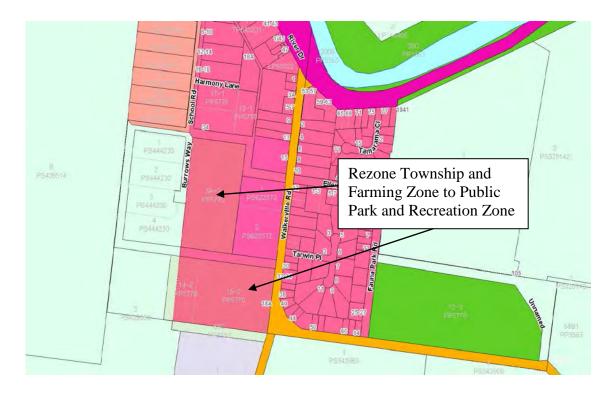

endix 1 - C79 Maps

Figure 1. Aerial of subject land



Figure 2. Zoning Map. Extract of Planning Scheme Map 14



Legend: Yellow = Public Use Zone 1. Pink = Road Zone 1.

Figure 1 – Aerial of subject land



Figure 2 – Zoning Map. Extract of Planning Scheme Map 21



Legend: Pink = Road Zone 1. Pale Green – Farming Zone

Figure 1 – Aerial of subject land



Figure 2 – Zoning Map. Extract of Planning Scheme Map 18



Legend: Pink = Road Zone 1. Pale Green – Farming Zone

Figure 1 – Aerial of subject land



Figure 2 – Zoning Map. Extract of Planning Scheme Map 29



Legend: Brown = Industrial 3 Zone

Figure 1 – Aerial of subject land



Figure 2 – Zoning Map. Extract of Planning Scheme Map 31



Figure 1 – Aerial of subject land



Figure 2 – Zoning Map. Extract of Planning Scheme Map 25



Legend: Pink = Township Zone. Pale Green = Farming Zone

Figure 1 – Aerial of subject land



Figure 2 – Zoning Map. Extract of Planning Scheme Map 26



Legend: Pink = Road Zone 1. Pale Green – Farming Zone

Figure 1 – Aerial of subject land



Figure 2 – Zoning Map. Extract of Planning Scheme Map 36



Legend: Yellow = Public Use Zone 6. Pale Green – Farming Zone

Figure 1 – Aerial of subject land



Figure 2 – Zoning Map. Extract of Planning Scheme Map 12



Legend: Pink = Township Zone 1. Pale Green – Farming Zone

Figure 1 – Aerial of subject land



Figure 2 – Zoning Map. Extract of Planning Scheme Map 16



Legend: Pale Yellow – Public Acquisition Overlay 1

Figure 1 – Aerial of subject land



Figure 2 – Zoning Map. Extract of Planning Scheme Map 16



Legend: Pale Yellow – Publi