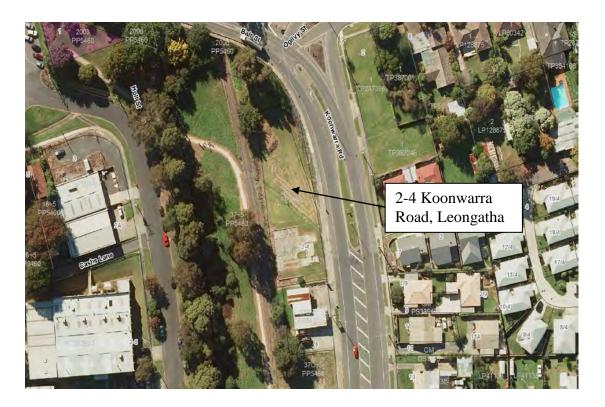

Figure 1 – Aerial of subject land

Figure 2 – Zoning Map. Extract of Planning Scheme Map 14

Figure 1 – Aerial of subject land

Figure 2 – Zoning Map. Extract of Planning Scheme Map 16

Legend: Green = Public Park & Recreation Zone. Mauve = Business 1 Zone