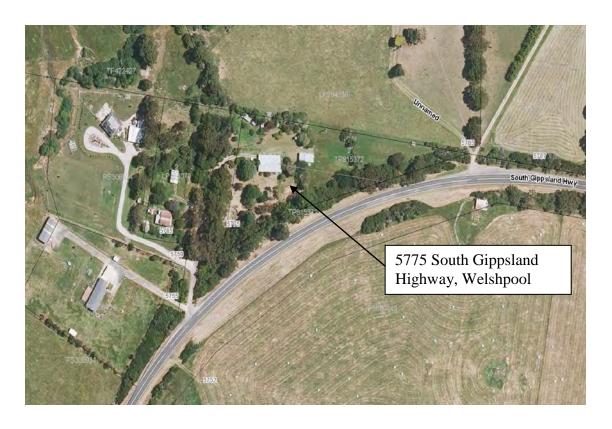

Figure 1 – Aerial of subject land

Figure 2 – Zoning Map. Extract of Planning Scheme Map 21

Legend: Pink = Road Zone 1. Pale Green – Farming Zone

Figure 1 – Aerial of subject land

Figure 2 – Zoning Map. Extract of Planning Scheme Map 18