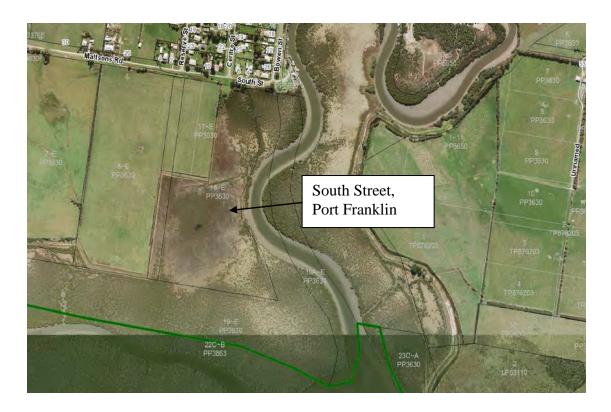

Figure 2 – Zoning Map. Extract of Planning Scheme Map 31

Figure 1 – Aerial of subject land

Figure 2 – Zoning Map. Extract of Planning Scheme Map 12

Legend: Pale Green = Farming Zone. Green = Public Conservation & Recreation Zone

Figure 1 – Aerial of subject land

Figure 2 – Zoning Map. Extract of Planning Scheme Map 12

Legend: Light green = Farming Zone. Green = Public Conservation & Recreation Zone

Figure 1 – Aerial of subject land