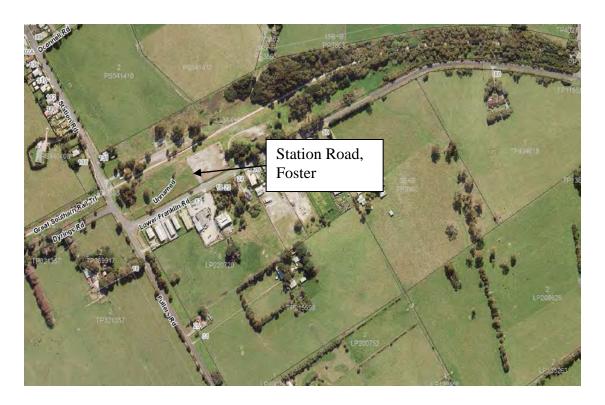

Legend: Pink = Road Zone 1. Pale Green – Farming Zone

Figure 1 – Aerial of subject land

Figure 2 – Zoning Map. Extract of Planning Scheme Map 29

Legend: Brown = Industrial 3 Zone

Figure 1 – Aerial of subject land