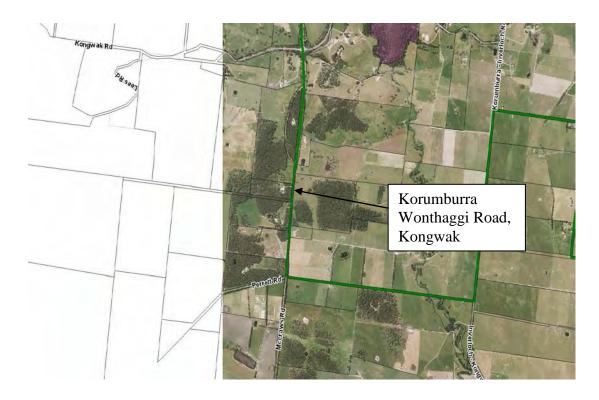

Figure 1 – Aerial of subject land

Figure 2 – Zoning Map. Extract of Planning Scheme Map 10

Legend: Green = Farming, Pink = Road Zone1

Figure 1 – Aerial of subject land

Figure 2 – Zoning Map. Extract of Planning Scheme Map 39