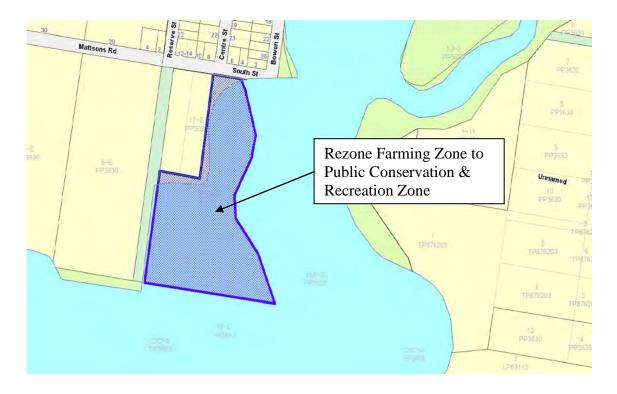

Figure 2 – Zoning Map. Extract of Planning Scheme Map 31

Figure 1 – Aerial of subject land

Figure 2 – Zoning Map. Extract of Planning Scheme Map 12

Legend: Pale Green = Farming Zone. Green = Public Conservation & Recreation Zone

Figure 1 – Aerial of subject land

Figure 2 – Zoning Map. Extract of Planning Scheme Map 12

Legend: Light green = Farming Zone. Green = Public Conservation & Recreation Zone

Figure 1 – Aerial of subject land