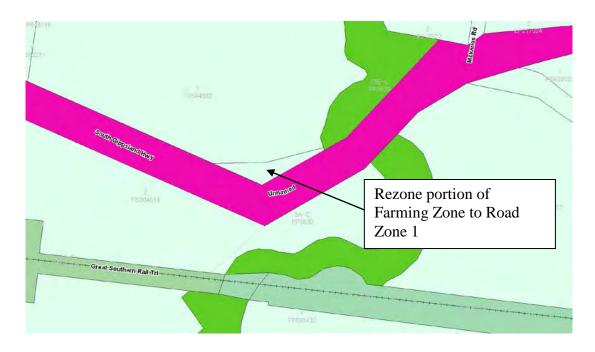

Figure 1 – Aerial of subject land

Figure 2 – Zoning Map. Extract of Planning Scheme Map 21

Legend: Pink = Road Zone 1. Pale Green – Farming Zone

Figure 1 – Aerial of subject land

Figure 2 – Zoning Map. Extract of Planning Scheme Map 18

Legend: Pink = Road Zone 1. Pale Green – Farming Zone

Figure 1 – Aerial of subject land

Figure 2 – Zoning Map. Extract of Planning Scheme Map 29

Legend: Brown = Industrial 3 Zone

Figure 1 – Aerial of subject land