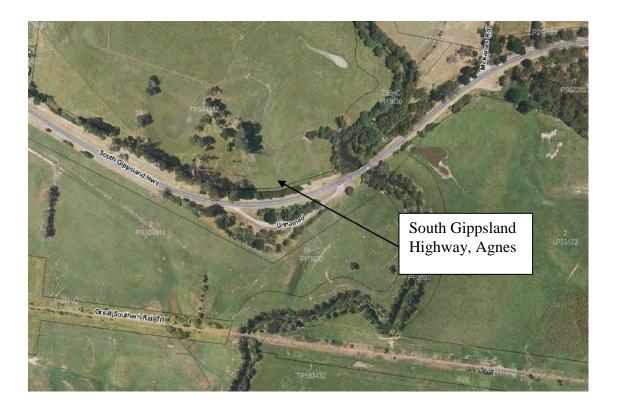

Figure 1 – Aerial of subject land

Figure 2 – Zoning Map. Extract of Planning Scheme Map 21

Legend: Pink = Road Zone 1. Pale Green – Farming Zone

Figure 1 – Aerial of subject land

Figure 2 – Zoning Map. Extract of Planning Scheme Map 18

Legend: Pink = Road Zone 1. Pale Green – Farming Zone

Figure 1 – Aerial of subject land

Figure 2 – Zoning Map. Extract of Planning Scheme Map 29

Legend: Brown = Industrial 3 Zone

Figure 1 – Aerial of subject land