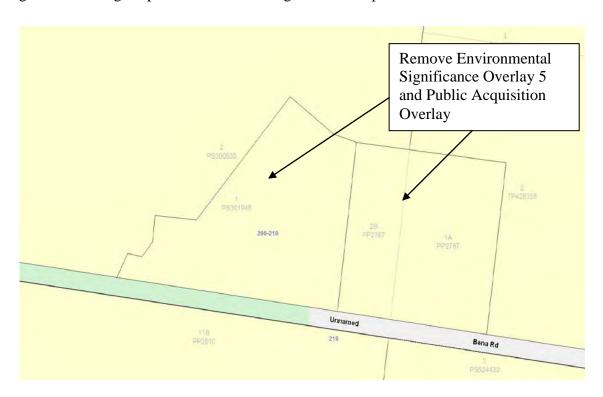

Legend: Cream – Environmental Significance Overlay 5

Figure 1 – Aerial of subject land

Figure 2 – Zoning Map. Extract of Planning Scheme Map 18

Legend: Pale Green – Farming Zone, Pink – Road Zone 1

Figure 1 – Aerial of subject land