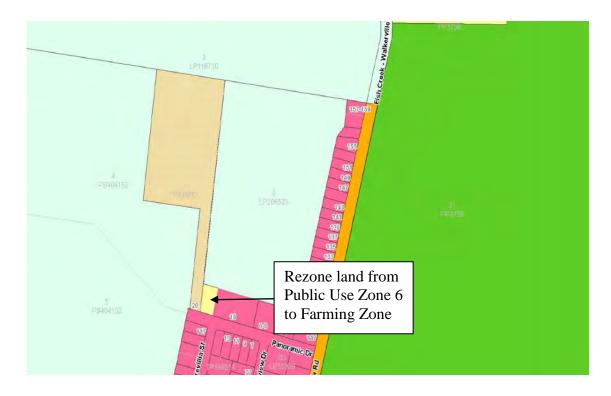

Legend: Yellow = Public Use Zone 6. Pale Green – Farming Zone

Figure 1 – Aerial of subject land

Figure 2 – Zoning Map. Extract of Planning Scheme Map 12

Legend: Pink = Township Zone 1. Pale Green – Farming Zone