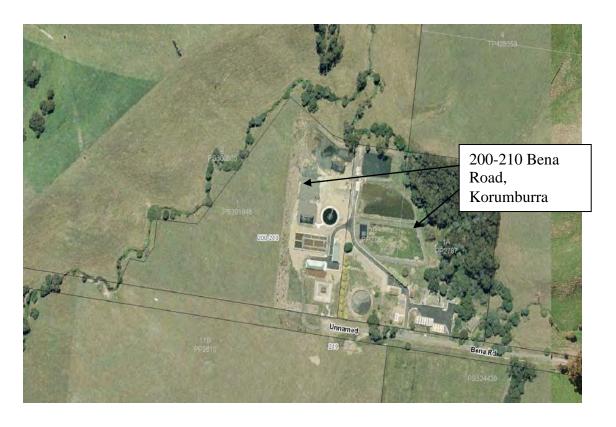

Legend: Cream – Environmental Significance Overlay 5

Figure 1 – Aerial of subject land

Figure 2 – Zoning Map. Extract of Planning Scheme Map 18

Legend: Pale Green – Farming Zone, Pink – Road Zone 1

Figure 1 – Aerial of subject land