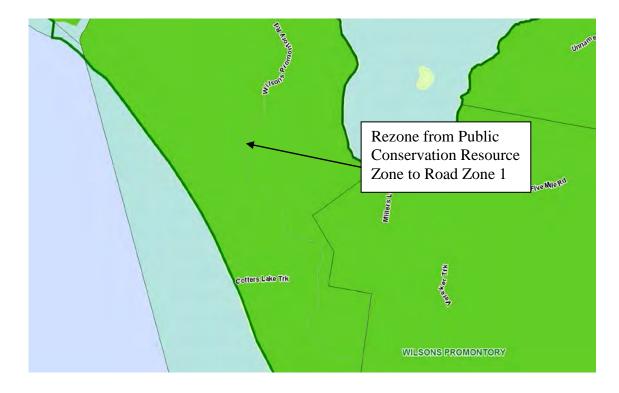

Aerial of subject land



Figure 2 – Zoning Map. Extract of Planning Scheme Map 31



Legend: Green = Farming Zone 3. Pink = Road Zone 1

Figure 1 – Aerial of subject land



Figure 2 – Zoning Map. Extract of Planning Scheme Map 29



Legend: Yellow = Public Use Zone 3. Pink = Residential 1 Zone

Figure 1 – Aerial of subject land



Figure 2 – Zoning Map. Extract of Planning Scheme Map 14



Figure 1 – Aerial of subject land



Figure 2 – Zoning Map. Extract of Planning Scheme Map 16



Legend: Green = Public Park & Recreation Zone. Mauve = Business 1 Zone

Figure 1 – Aerial of subject land



Figure 2 – Zoning Map. Extract of Planning Scheme Map 10



Legend: Green = Farming, Pink = Road Zone1

Figure 1 – Aerial of subject land



Figure 2 – Zoning Map. Extract of Planning Scheme Map 39



Legend: Green = Public Conservation Resource Zone