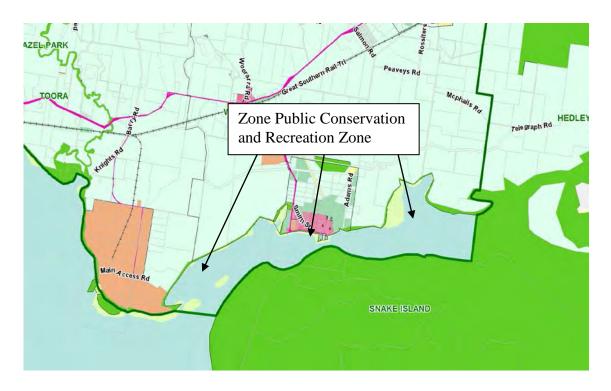

Figure 2 – Zoning Map. Extract of Planning Scheme Map 31

Figure 1 – Aerial of subject land

Figure 2 – Zoning Map. Extract of Planning Scheme Map 12

Legend: Pale Green = Farming Zone. Green = Public Conservation & Recreation Zone

Figure 1 – Aerial of subject land

Figure 2 – Zoning Map. Extract of Planning Scheme Map 12

Legend: Light green = Farming Zone. Green = Public Conservation & Recreation Zone

Figure 1 – Aerial of subject land