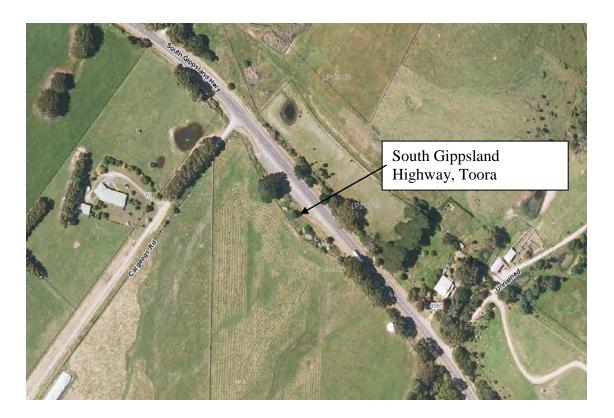

Figure 1 – Aerial of subject land

Figure 2 – Zoning Map. Extract of Planning Scheme Map 21

Legend: Pink = Road Zone 1. Pale Green – Farming Zone

Figure 1 – Aerial of subject land

Figure 2 – Zoning Map. Extract of Planning Scheme Map 18