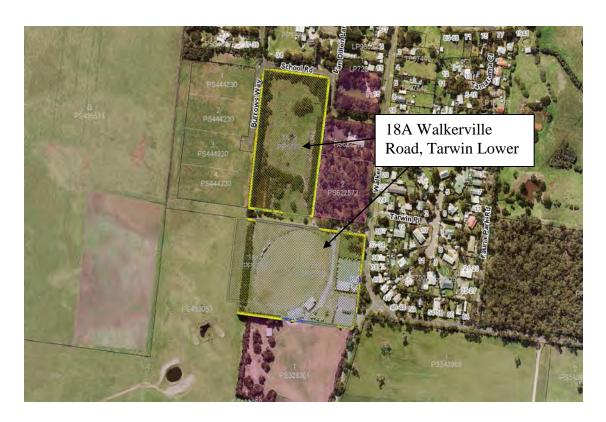

## E.17 PLANNING SCHEME AMENDMENT C79 GENERAL AMENDMENT

Appendix 1 - C79 Maps

Figure 1. Aerial of subject land



Figure 2. Zoning Map. Extract of Planning Scheme Map 14



Legend: Yellow = Public Use Zone 1. Pink = Road Zone 1.

Figure 1 – Aerial of subject land



Figure 2 – Zoning Map. Extract of Planning Scheme Map 21



Legend: Pink = Road Zone 1. Pale Green – Farming Zone

Figure 1 – Aerial of subject land



Figure 2 – Zoning Map. Extract of Planning Scheme Map 18



Legend: Pink = Road Zone 1. Pale Green – Farming Zone

Figure 1 – Aerial of subject land



Figure 2 – Zoning Map. Extract of Planning Scheme Map 29



Legend: Brown = Industrial 3 Zone

Figure 1 – Aerial of subject land



Figure 2 – Zoning Map. Extract of Planning Scheme Map 31



Figure 1 – Aerial of subject land



Figure 2 – Zoning Map. Extract of Planning Scheme Map 25



Legend: Pink = Township Zone. Pale Green = Farming Zone

Figure 1 – Aerial of subject land



Figure 2 – Zoning Map. Extract of Planning Scheme Map 26



Legend: Pink = Road Zone 1. Pale Green – Farming Zone

Figure 1 – Aerial of subject land



Figure 2 – Zoning Map. Extract of Planning Scheme Map 36



Legend: Yellow = Public Use Zone 6. Pale Green – Farming Zone

Figure 1 – Aerial of subject land



Figure 2 – Zoning Map. Extract of Planning Scheme Map 12



Legend: Pink = Township Zone 1. Pale Green – Farming Zone

Figure 1 – Aerial of subject land



Figure 2 – Zoning Map. Extract of Planning Scheme Map 16



Legend: Pale Yellow – Public Acquisition Overlay 1

Figure 1 – Aerial of subject land



Figure 2 – Zoning Map. Extr