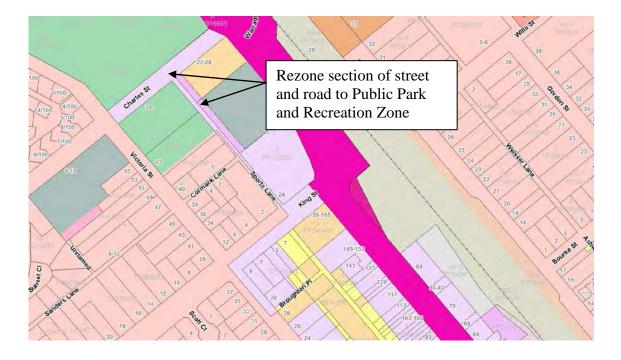

Figure 1 – Aerial of subject land

Figure 2 – Zoning Map. Extract of Planning Scheme Map 14

Figure 1 – Aerial of subject land

Figure 2 – Zoning Map. Extract of Planning Scheme Map 16

Legend: Green = Public Park & Recreation Zone. Mauve = Business 1 Zone