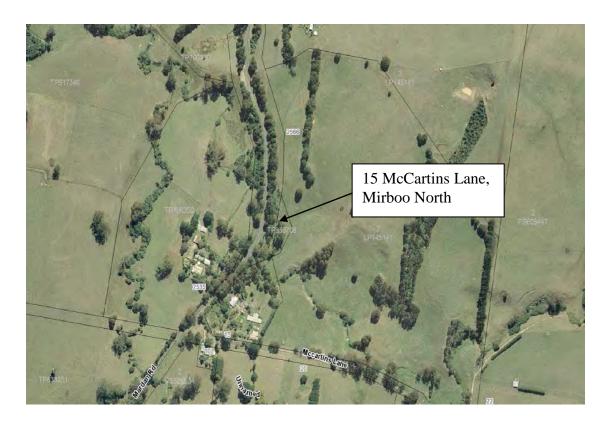

Figure 1 – Aerial of subject land

Figure 2 – Zoning Map. Extract of Planning Scheme Map 21

Legend: Pink = Road Zone 1. Pale Green – Farming Zone

Figure 1 – Aerial of subject land

Figure 2 – Zoning Map. Extract of Planning Scheme Map 18