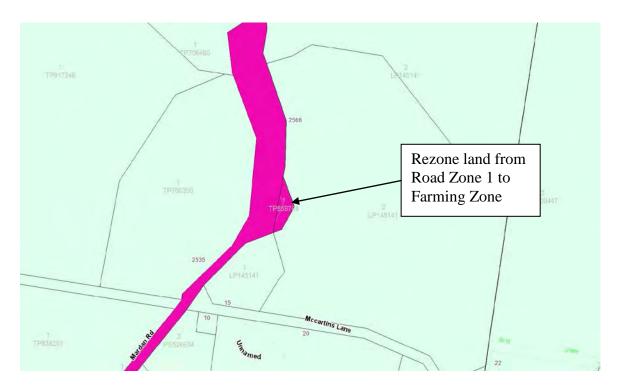

Figure 1 – Aerial of subject land

Figure 2 – Zoning Map. Extract of Planning Scheme Map 21

Legend: Pink = Road Zone 1. Pale Green – Farming Zone

Figure 1 – Aerial of subject land

Figure 2 – Zoning Map. Extract of Planning Scheme Map 18

Legend: Pink = Road Zone 1. Pale Green – Farming Zone

Figure 1 – Aerial of subject land

Figure 2 – Zoning Map. Extract of Planning Scheme Map 29

Legend: Brown = Industrial 3 Zone

Figure 1 – Aerial of subject land