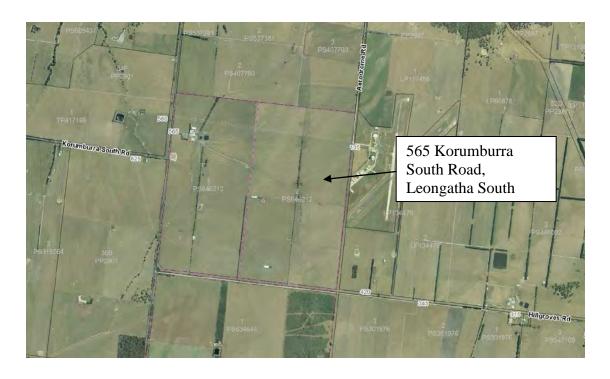

Figure 1 – Aerial of subject land

Figure 2 – Zoning Map. Extract of Planning Scheme Map 13

Legend: Pale Pink = Public Use Zone 4. Pale Green – Farming Zone

Figure 1 – Aerial of subject land

Figure 2 – Zoning Map. Extract of Planning Scheme Map 14