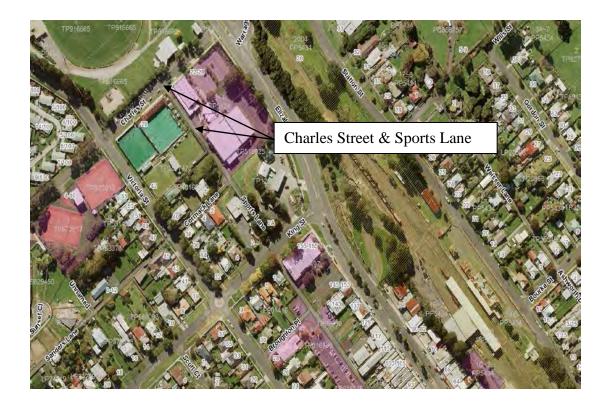

Figure 1 – Aerial of subject land

Figure 2 – Zoning Map. Extract of Planning Scheme Map 14

Figure 1 – Aerial of subject land

Figure 2 – Zoning Map. Extract of Planning Scheme Map 16

Legend: Green = Public Park & Recreation Zone. Mauve = Business 1 Zone