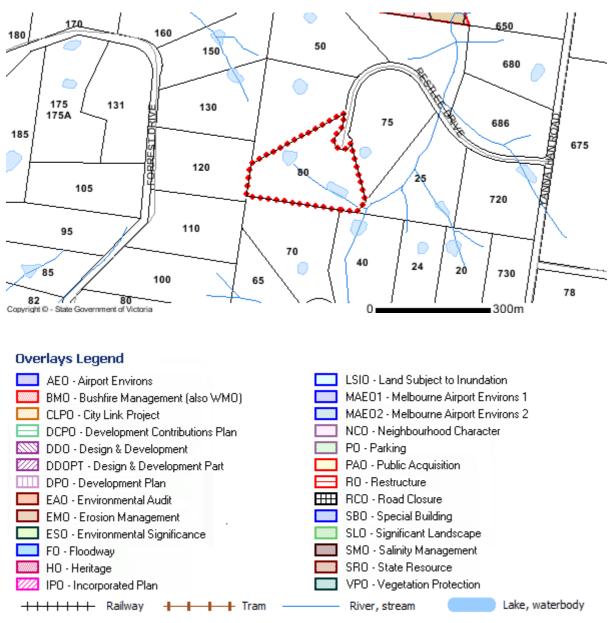

# **Planning Overlay**

None affecting this land - there are overlays in the vicinity ENVIRONMENTAL SIGNIFICANCE OVERLAY (ESO) BUSHFIRE MANAGEMENT OVERLAY (BMO OR WMO)

Note: due to overlaps some colours on the maps may not match those in the legend.

Copyright © - State Government of Victoria

**Disclaimer:** This content is provided for information purposes only. No claim is made as to the accuracy or authenticity of the content. The Victorian Government does not accept any liability to any person for the information provided. Read the full disclaimer at <u>www.land.vic.gov.au/home/copyright-and-disclaimer</u>