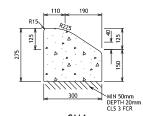

## 04.3.1. Slow Point Plan - Old Waratah Road, Fish Creek Ordinary Council Meeting No.417 - 25 October 2017

SM1
KERB AND CHANNEL
DIMENSIONS IN MILLIMETRES
NOT TO SCALE

DENOTES CHICAIN LOCATION

NOTE:
CONCEPT PLAN ONLY, A FULL DESIGN AND FEATURE SURVEY SHOULD BE UNDERTAKEN PRIOR TO THE COMMENCEMENT OF WORKS. NOT FOR CONSTRUCTION