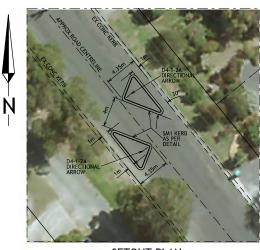

## 04.3.1. Slow Point Plan - Old Waratah Road, Fish Creek Ordinary Council Meeting No.417 - 25 October 2017

SM1
KERB AND CHANNEL
DIMENSIONS IN MILLIMETRES
NOT TO SCALE

DENOTES CHICAIN LOCATION

NOTE:
CONCEPT PLAN ONLY, A FULL DESIGN AND FEATURE SURVEY SHOULD BE UNDERTAKEN PRIOR TO THE COMMENCEMENT OF WORKS. NOT FOR CONSTRUCTION