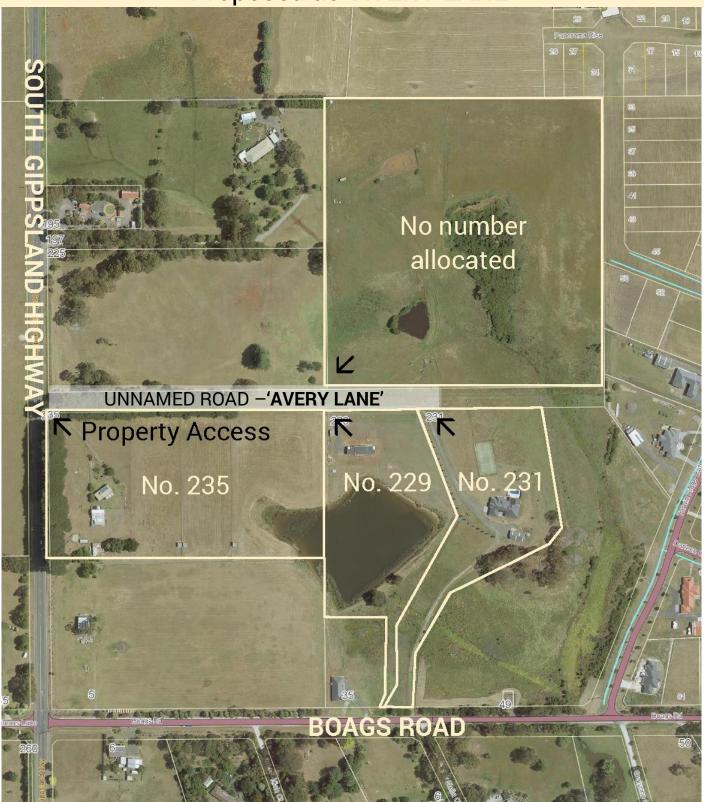

## **Aerial Map**

Unnamed Road off South Gippsland Highway, Leongatha Proposed as 'AVERY LANE'

While all due skill and attention has been used in presenting this information, the State of Victoria and the South Gippsland Shire Council and their employees shall not be liable in any way for loss of any kind including, damages, costs, interests, loss of profits or special loss or damage arising from any error, inaccuracy, incompleteness or other defect in this information. By receiving this information the recipient acknowledges that the State of Victoria and the South Gippsland Shire Council makes no representations as to the accuracy or South Gippsland completeness of this information and the recipient ought to carry out its own investigations if appropriate.