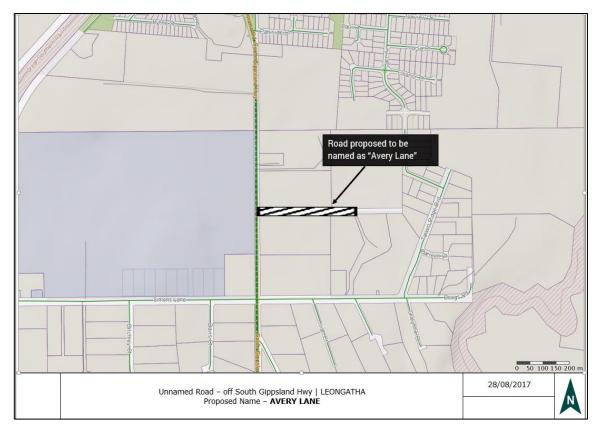

| Our ref: D6712717                                                                                                                                                                                                                                                               |  |  |
|---------------------------------------------------------------------------------------------------------------------------------------------------------------------------------------------------------------------------------------------------------------------------------|--|--|
| 28 August 2017                                                                                                                                                                                                                                                                  |  |  |
|                                                                                                                                                                                                                                                                                 |  |  |
|                                                                                                                                                                                                                                                                                 |  |  |
|                                                                                                                                                                                                                                                                                 |  |  |
|                                                                                                                                                                                                                                                                                 |  |  |
| Dear                                                                                                                                                                                                                                                                            |  |  |
| Proposed New Road Name for unnamed Road off South Gippsland Hwy - Leongatha<br>Naming Survey                                                                                                                                                                                    |  |  |
| South Gippsland Shire Council is proposing to name a road in the locality of Leongatha. The location and extent of the road proposed to be named is detailed below;                                                                                                             |  |  |
| This unnamed road runs to the East/West off South Gippsland Hwy, Leongatha for approximately 355 metres (shown as  in Figure 1, attached) and is on Councils Public Road Registrar as a public road.                                                                            |  |  |
| Public safety is paramount. The new road name will be officially named and registered with the Office of Geographic Names, thus ensuring emergency services can locate all properties addressed to the road, by providing a unique name and rural road numbering for this road. |  |  |
| The proposed name put forward to Council is "AVERY LANE" after Harry Avery who had a small butchers shop in McCartin Street, Leongatha in the 1940's & 1950's. The Avery's also owned the land where the old "Drive In" site use to be which is adjacent to this road.          |  |  |
| As an abutting land owner/occupier and to whom the proposed new name will affect, can you please cast your <b>vote</b> by completing the attached survey and return to Council in the replied paid envelope.                                                                    |  |  |
|                                                                                                                                                                                                                                                                                 |  |  |

Figure 1 – Locality Map

**Figure 2 - VICNAMES Compliance Check** 

Compliance with the Naming Rules for Places in Victoria - Roads, Features, and Places 2016

| PROPOSED<br>ROAD NAMES          |          | ORIGIN OF ROAD NAME                                                                                                                                                                                            |
|---------------------------------|----------|----------------------------------------------------------------------------------------------------------------------------------------------------------------------------------------------------------------|
| AVERY                           | LANE     | Harry Avery had a small butchers shop in McCartin Street, Leongatha in the 1940's & 1950's. The Avery's also owned the land where the old "Drive In" site use to be which is adjacent to this section of road. |
| VICNAMES<br>COMPLIANCE<br>CHECK | CONFORMS | VICNAMES 15KM DUPLICATE <sup>1</sup> OR SIMILAR<br>SOUNDING/SPELLING NAME SEARCH WAS CARRIED OUT ON<br>THE SUGGESTED NAME                                                                                      |
| AVERY                           | ✓        | No duplications or similar sounding names where found for the proposed name.                                                                                                                                   |