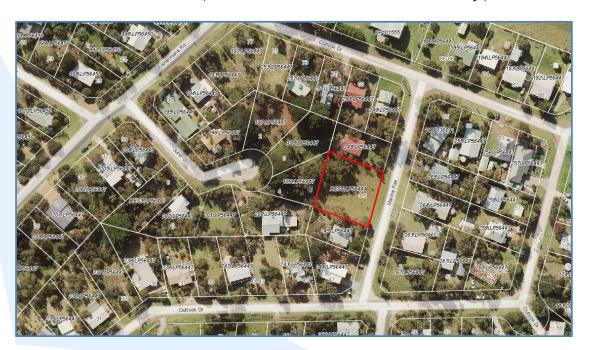

# Strategic Review of Landholdings



#### 2016/17 LAND SALES PROGRAM

### Lot 7 LP1887 (Smith Street Loch)



Reserve 1 LP87706 (82A Victoria Street Toora)



9 Smith Street (Private Bag 4) Leongatha 3953 - DX 94026 Leongatha Telephone: (03) 5662 9200 Facsimile: (03) 5662 3754 Facsimile: council@southgippsland.vic.gov.au Website: www.southgippsland.vic.gov.au

### 2016/17 LAND SALES PROGRAM



# Lot 16 LP4756 & Lot 1 TP145202 (Rear of Main Street, Welshpool)



# Lot 2 PS448872 (13 Symmons Street, Leongatha)





# 106, 107 & 108 LP58798 (5 Sloan Avenue, Leongatha)



Reserve 1 LP145738 Warralong Court, Leongatha





# Reserve 1 LP56447 (3-5 Marine Parade Venus Bay)