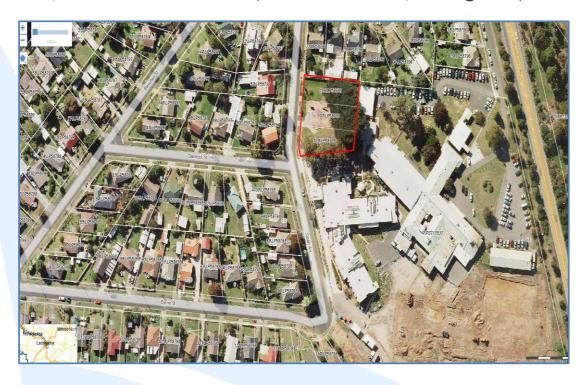

# Strategic Review of Landholdings



#### 2016/17 LAND SALES PROGRAM

### Lot 7 LP1887 (Smith Street Loch)



Reserve 1 LP87706 (82A Victoria Street Toora)



9 Smith Street (Private Bag 4) Leongatha 3953 - DX 94026 Leongatha Telephone: (03) 5662 9200 Facsimile: (03) 5662 3754 Facsimile: council@southgippsland.vic.gov.au Website: www.southgippsland.vic.gov.au

### 2016/17 LAND SALES PROGRAM



# Lot 16 LP4756 & Lot 1 TP145202 (Rear of Main Street, Welshpool)



# Lot 2 PS448872 (13 Symmons Street, Leongatha)





# 106, 107 & 108 LP58798 (5 Sloan Avenue, Leongatha)



Reserve 1 LP145738 Warralong Court, Leongatha





# Reserve 1 LP56447 (3-5 Marine Parade Venus Bay)