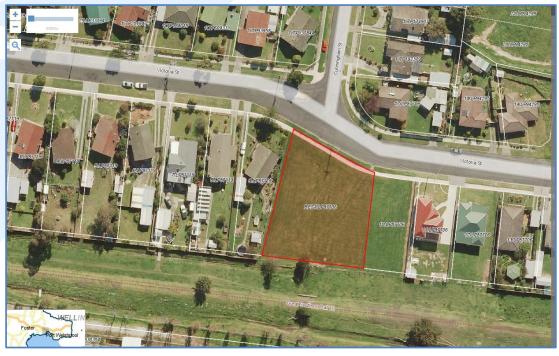

# Strategic Review of Landholdings



#### 2016/17 LAND SALES PROGRAM

### Lot 7 LP1887 (Smith Street Loch)



Reserve 1 LP87706 (82A Victoria Street Toora)



9 Smith Street (Private Bag 4) Leongatha 3953 - DX 94026 Leongatha Telephone: (03) 5662 9200 Facsimile: (03) 5662 3754 Facsimile: council@southgippsland.vic.gov.au Website: www.southgippsland.vic.gov.au

### 2016/17 LAND SALES PROGRAM



# Lot 16 LP4756 & Lot 1 TP145202 (Rear of Main Street, Welshpool)



# Lot 2 PS448872 (13 Symmons Street, Leongatha)





# 106, 107 & 108 LP58798 (5 Sloan Avenue, Leongatha)



Reserve 1 LP145738 Warralong Court, Leongatha





# Reserve 1 LP56447 (3-5 Marine Parade Venus Bay)