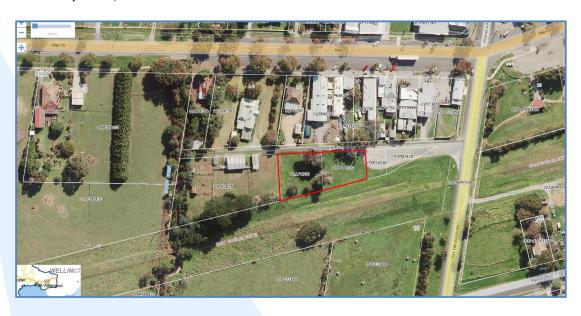

# Strategic Review of Landholdings



#### 2016/17 LAND SALES PROGRAM

### Lot 7 LP1887 (Smith Street Loch)



Reserve 1 LP87706 (82A Victoria Street Toora)



9 Smith Street (Private Bag 4) Leongatha 3953 - DX 94026 Leongatha Telephone: (03) 5662 9200 Facsimile: (03) 5662 3754 Facsimile: council@southgippsland.vic.gov.au Website: www.southgippsland.vic.gov.au

### 2016/17 LAND SALES PROGRAM



# Lot 16 LP4756 & Lot 1 TP145202 (Rear of Main Street, Welshpool)



# Lot 2 PS448872 (13 Symmons Street, Leongatha)





# 106, 107 & 108 LP58798 (5 Sloan Avenue, Leongatha)



Reserve 1 LP145738 Warralong Court, Leongatha





# Reserve 1 LP56447 (3-5 Marine Parade Venus Bay)