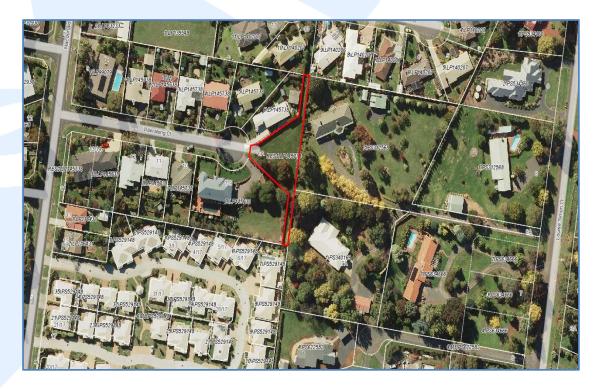

# Strategic Review of Landholdings



#### 2016/17 LAND SALES PROGRAM

### Lot 7 LP1887 (Smith Street Loch)



Reserve 1 LP87706 (82A Victoria Street Toora)



9 Smith Street (Private Bag 4) Leongatha 3953 - DX 94026 Leongatha Telephone: (03) 5662 9200 Facsimile: (03) 5662 3754 Facsimile: council@southgippsland.vic.gov.au Website: www.southgippsland.vic.gov.au

### 2016/17 LAND SALES PROGRAM



# Lot 16 LP4756 & Lot 1 TP145202 (Rear of Main Street, Welshpool)



# Lot 2 PS448872 (13 Symmons Street, Leongatha)





# 106, 107 & 108 LP58798 (5 Sloan Avenue, Leongatha)



Reserve 1 LP145738 Warralong Court, Leongatha





# Reserve 1 LP56447 (3-5 Marine Parade Venus Bay)