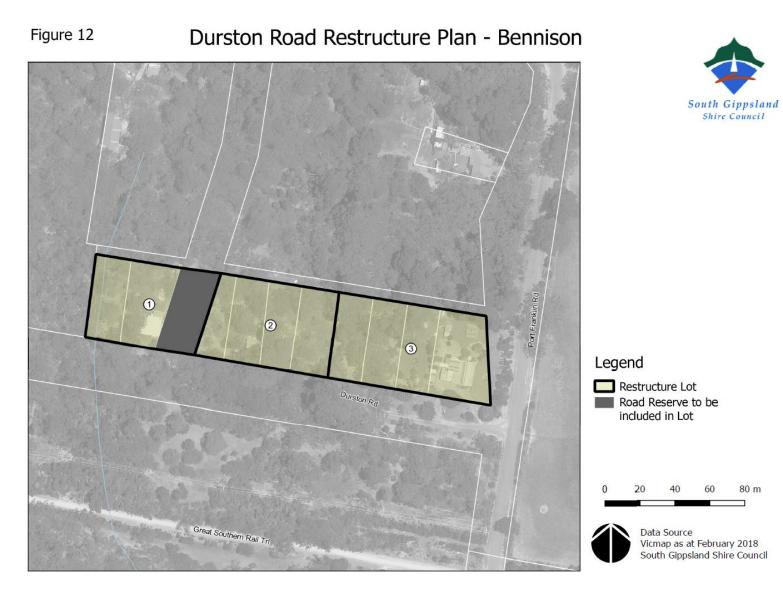

## Table 1

| RO / Figure Number | Location                                                                                                                                                                                                                                                                          |
|--------------------|-----------------------------------------------------------------------------------------------------------------------------------------------------------------------------------------------------------------------------------------------------------------------------------|
| RO1 / Figure 1     | Land located at Venus Bay on Juno Road and Mercury Drive                                                                                                                                                                                                                          |
| RO2 / Figure 2     | Land located at Venus Bay on Atkinson Avenue                                                                                                                                                                                                                                      |
| RO3 / Figure 3     | Land located at Venus Bay on Black Avenue                                                                                                                                                                                                                                         |
| RO4 / Figure 4     | Land located at Jeetho on Wettenhalls Road                                                                                                                                                                                                                                        |
| RO5 / Figure 5     | Land located at Outtrim on Beard Street, Cross Street, Hegarty Street,<br>Lomagnos Road, Main Road, Outtrim-Moyarra Road and Rileys Road                                                                                                                                          |
| RO6 / Figure 6     | Land located at Whitelaw on Korumburra-Bena Road                                                                                                                                                                                                                                  |
| RO7 / Figure 7     | Land located at Jumbunna on Cruickshank Road, Gooches Road,<br>Herring Lane, Lynn Street, Mcleans Road, Tavener Road, Hazel Road<br>and Rees Road                                                                                                                                 |
| RO8 / Figure 8     | Land located at Tarwin on Dowds Road, the South Gippsland Highway and Tarwin Lower Road                                                                                                                                                                                           |
| RO9 / Figure 9     | Land located at Meeniyan West on McIlwaine Street and the South<br>Gippsland Highway                                                                                                                                                                                              |
| RO10 / Figure 10   | Land located at Newcastle on Scott and Faheys Road and the South<br>Gippsland Highway                                                                                                                                                                                             |
| RO11 / Figure 11   | Land located at Hoddle on Lowrys Road and Fish Creek-Foster Road                                                                                                                                                                                                                  |
| RO12 / Figure 12   | Land located at Bennison on Durston Road and Port Franklin Road                                                                                                                                                                                                                   |
| RO13 / Figure 13   | Land located at Port Franklin on Port Franklin Road and Lower Toora Road                                                                                                                                                                                                          |
| RO14 / Figure 14   | Land located at Hedley on Salmon Road and the South Gippsland Highway                                                                                                                                                                                                             |
| RO15 / Figure 15   | Applies to a number of properties located south of Toora in an area<br>known as the Grip Road Estate. The land is generally located between<br>the Great Southern Rail Trail (to the north), the coast (south), the Franklin<br>River (west) and Buckland's Road vicinity (east). |
| RO16 / Figure 16   | Applies to a number of properties located between McPhee Rd and Hall Rd, Buffalo.                                                                                                                                                                                                 |
| RO17 / Figure 17   | Applies to a number of properties located on the north side of Cornell Rd, Darlimurla.                                                                                                                                                                                            |
| RO18 / Figure 18   | Applies to six lots and an undeveloped road reserve on the south east side of the intersection of Todds Road and the South Gippsland Highway, Hedley.                                                                                                                             |
| RO19 / Figure 19   | Applies to a number of properties located between Telegraph Rd and the coast, and generally east of Port Welshpool Rd at Port Welshpool.                                                                                                                                          |
| RO20 / Figure 20   | Applies to a number of properties located on the west side of Jacks Road,<br>Stony Creek                                                                                                                                                                                          |
| RO21 / Figure 21   | Applies to 9 lots on the south west corner of Dollar Hall Rd and Foster-<br>Mirboo Rd, Dollar                                                                                                                                                                                     |