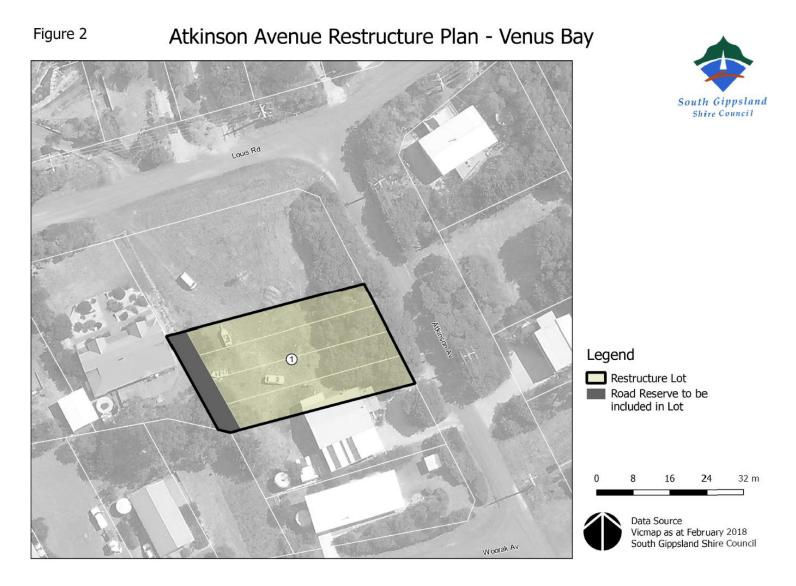

## Figure 2 – Atkinson Avenue Restructure Plan – Venus Bay

| Lot No. | Address (Note: Street numbers may change over time) | Title Details                                                      | What is allowed/required?                                                                    |
|---------|-----------------------------------------------------|--------------------------------------------------------------------|----------------------------------------------------------------------------------------------|
| 1       | 15 Atkinson Avenue                                  | L836-839 LP54172 Parish of Tarwin<br>L4 PS318675U Parish of Tarwin | The requirements for the Restructure Lot are found at Sections 5.1 and 5.2 of this document. |
| 1       | 15 Atkinson Avenue<br>19 Atkinson Avenue            | L836-839 LP54172 Parish of Tarwin<br>L4 PS318675U Parish of Tarwin | •                                                                                            |