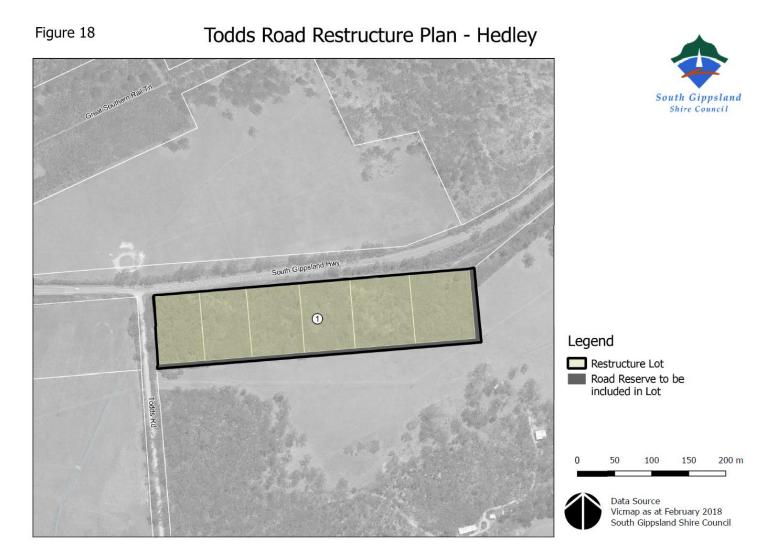

## Table 1

| RO / Figure Number | Location                                                                                                                                                                                                                                                                          |
|--------------------|-----------------------------------------------------------------------------------------------------------------------------------------------------------------------------------------------------------------------------------------------------------------------------------|
| RO1 / Figure 1     | Land located at Venus Bay on Juno Road and Mercury Drive                                                                                                                                                                                                                          |
| RO2 / Figure 2     | Land located at Venus Bay on Atkinson Avenue                                                                                                                                                                                                                                      |
| RO3 / Figure 3     | Land located at Venus Bay on Black Avenue                                                                                                                                                                                                                                         |
| RO4 / Figure 4     | Land located at Jeetho on Wettenhalls Road                                                                                                                                                                                                                                        |
| RO5 / Figure 5     | Land located at Outtrim on Beard Street, Cross Street, Hegarty Street,<br>Lomagnos Road, Main Road, Outtrim-Moyarra Road and Rileys Road                                                                                                                                          |
| RO6 / Figure 6     | Land located at Whitelaw on Korumburra-Bena Road                                                                                                                                                                                                                                  |
| RO7 / Figure 7     | Land located at Jumbunna on Cruickshank Road, Gooches Road,<br>Herring Lane, Lynn Street, Mcleans Road, Tavener Road, Hazel Road<br>and Rees Road                                                                                                                                 |
| RO8 / Figure 8     | Land located at Tarwin on Dowds Road, the South Gippsland Highway and Tarwin Lower Road                                                                                                                                                                                           |
| RO9 / Figure 9     | Land located at Meeniyan West on McIlwaine Street and the South<br>Gippsland Highway                                                                                                                                                                                              |
| RO10 / Figure 10   | Land located at Newcastle on Scott and Faheys Road and the South<br>Gippsland Highway                                                                                                                                                                                             |
| RO11 / Figure 11   | Land located at Hoddle on Lowrys Road and Fish Creek-Foster Road                                                                                                                                                                                                                  |
| RO12 / Figure 12   | Land located at Bennison on Durston Road and Port Franklin Road                                                                                                                                                                                                                   |
| RO13 / Figure 13   | Land located at Port Franklin on Port Franklin Road and Lower Toora Road                                                                                                                                                                                                          |
| RO14 / Figure 14   | Land located at Hedley on Salmon Road and the South Gippsland Highway                                                                                                                                                                                                             |
| RO15 / Figure 15   | Applies to a number of properties located south of Toora in an area<br>known as the Grip Road Estate. The land is generally located between<br>the Great Southern Rail Trail (to the north), the coast (south), the Franklin<br>River (west) and Buckland's Road vicinity (east). |
| RO16 / Figure 16   | Applies to a number of properties located between McPhee Rd and Hall Rd, Buffalo.                                                                                                                                                                                                 |
| RO17 / Figure 17   | Applies to a number of properties located on the north side of Cornell Rd, Darlimurla.                                                                                                                                                                                            |
| RO18 / Figure 18   | Applies to six lots and an undeveloped road reserve on the south east side of the intersection of Todds Road and the South Gippsland Highway, Hedley.                                                                                                                             |
| RO19 / Figure 19   | Applies to a number of properties located between Telegraph Rd and the coast, and generally east of Port Welshpool Rd at Port Welshpool.                                                                                                                                          |
| RO20 / Figure 20   | Applies to a number of properties located on the west side of Jacks Road,<br>Stony Creek                                                                                                                                                                                          |
| RO21 / Figure 21   | Applies to 9 lots on the south west corner of Dollar Hall Rd and Foster-<br>Mirboo Rd, Dollar                                                                                                                                                                                     |