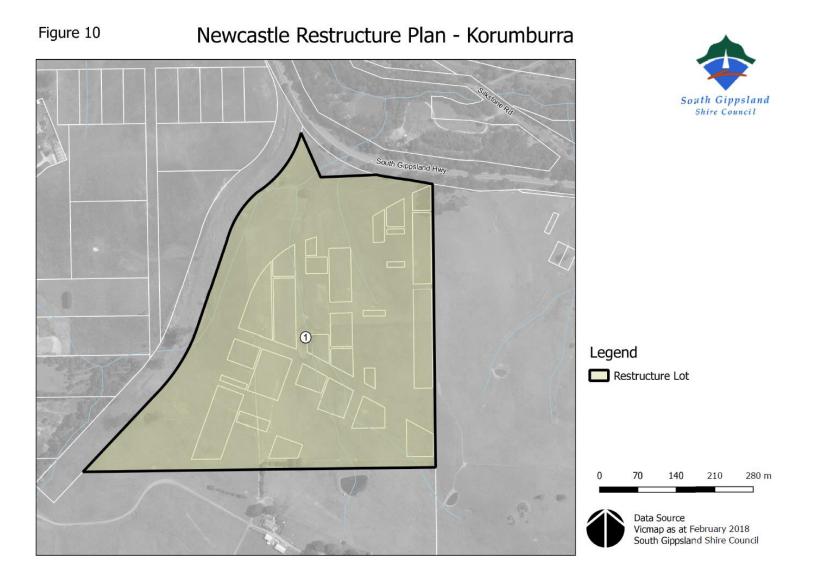

------------|--------------------------------------------------------------------------------------------|----------------------------------------------------------------------------------------------|
| 1                      | 1500 South Gippsland Highway and road reserve        | Lot 1 TP240902E, Parish of Nerrena<br>CAs 2-8 S9 PP5513, Parish of Nerrena<br>Road reserve | The requirements for the Restructure Lot are found at Sections 5.1 and 5.2 of this document. |
| 2                      | Lot consolidated in accordance with Restructure Plan |                                                                                            |                                                                                              |

### Figure 10 – Newcastle Restructure Plan – Korumburra



| Restructure<br>Lot No. | Address (Note: Street numbers may change over time) | Title Details                                                                  | What is allowed/required?                                                                                                                                                                                                                                                                                                 |
|------------------------|-----------------------------------------------------|--------------------------------------------------------------------------------|---------------------------------------------------------------------------------------------------------------------------------------------------------------