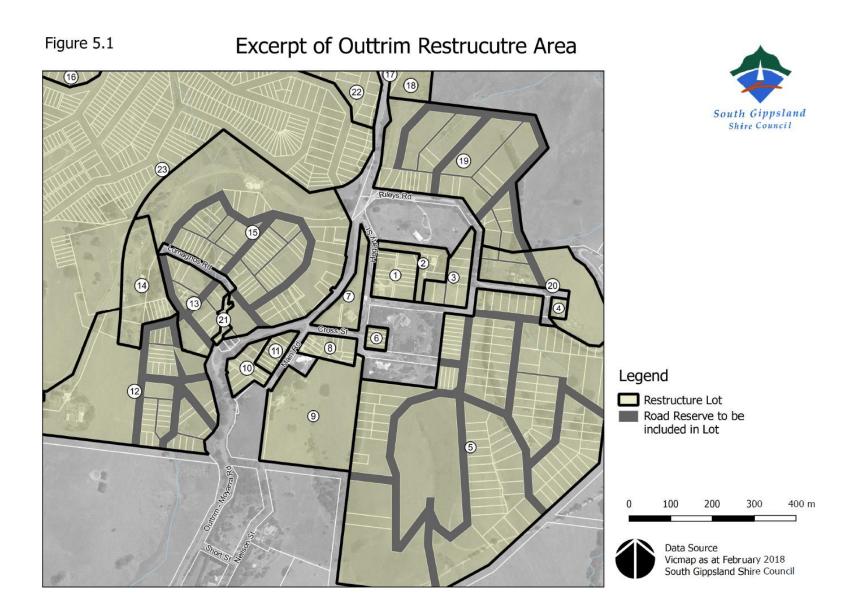

## Figure 5 – Outtrim Restructure Plan

| Restructure<br>Lot No. | Address (Note: Street numbers may change over time)                  | Title Details                                                                                                                                                                                   | What is allowed/required?                                                                       |
|------------------------|----------------------------------------------------------------------|-------------------------------------------------------------------------------------------------------------------------------------------------------------------------------------------------|-------------------------------------------------------------------------------------------------|
| 1                      | 15 Hegarty Street<br>Hegarty Street<br>Riley's Road<br>Road reserves | Lot 1 TP85290, Parish of Jumbunna<br>East<br>Lots 1-4 TP103839, Parish of<br>Jumbunna East<br>Lot 1 TP744931, Parish of Jumbunna<br>East                                                        | The requirements for the Restructure Lot are found<br>at Sections 5.1 and 5.2 of this document. |
|                        |                                                                      | Lot 6 LP3830, Parish of Jumbunna East<br>Lot 1 TP103618, Parish of Jumbunna<br>East (this is a road reserve)<br>Lot 1 TP936292, Parish of Jumbunna                                              |                                                                                                 |
|                        |                                                                      | East<br>Lot 1 TP938416, Parish of Jumbunna<br>East<br>Road Parcel 1 LP3830, Parish of<br>Jumbunna East                                                                                          |                                                                                                 |
| 2                      | 11 Hegarty Street<br>Road reserve                                    | Lot 1 TP123386, Parish of Jumbunna<br>East<br>Lots 1-2 TP 341717, Parish of<br>Jumbunna East<br>Lot 2 TP190616, Parish of Jumbunna<br>East<br>Road Parcel 1, LP3830, Parish of<br>Jumbunna East | The requirements for the Restructure Lot are found<br>at Sections 5.1 and 5.2 of this document. |
| 3                      | Contained within 30 Rileys Road<br>Road reserve                      | Lots 3-11 TP190616F, Parish of<br>Jumbunna East<br>Unidentifiable road reserve                                                                                                                  | The requirements for the Restructure Lot are found at Sections 5.1 and 5.2 of this document.    |
| 4                      | 65 Rileys Road                                                       | L1 TP93529R, Parish of Jumbunna<br>East                                                                                                                                                         | The requirements for the Restructure Lot are found at Sections 5.1 and 5.2 of this document.    |

|   |                                                                     | L1 TP90341C, Parish of Jumbunna<br>East                                              |                                                                                              |
|---|---------------------------------------------------------------------|--------------------------------------------------------------------------------------|----------------------------------------------------------------------------------------------|
| 5 | 50 Rileys Road<br>Contained within 174 Rileys Road<br>Road reserves | Crown Allotment 65A, 65D, 65E, 65F,<br>65G, 65H TP893225, Parish of<br>Jumbunna East | The requirements for the Restructure Lot are found at Sections 5.1 and 5.2 of this document. |
|   | Road reserves                                                       | Lots 26 S2, 27 S2, 35 S2, 40 S2, 41 S2 S2 LP3960, Parish of Jumbunna East            |                                                                                              |
|   |                                                                     | Lot 4 S3 LP3960, Parish of Jumbunna<br>East                                          |                                                                                              |
|   |                                                                     | Part of road reserve                                                                 |                                                                                              |
|   |                                                                     | Lot 1-2 TP520244, Parish of Jumbunna<br>East                                         |                                                                                              |
|   |                                                                     | Lots 1-2 TP574724, Parish of Jumbunna East                                           |                                                                                              |
|   |                                                                     | Lot 1-2 TP839035, Parish of Jumbunna<br>East                                         |                                                                                              |
|   |                                                                     | Lots 8-129 TP865790, Parish of Jumbunna East                                         |                                                                                              |
|   |                                                                     | Lot 9 TP825802, Parish of Jumbunna<br>East                                           |                                                                                              |
|   |                                                                     | 2 unidentifiable road reserves                                                       |                                                                                              |
| 6 | 1 Beard Street                                                      | Lots 6-10 S1 LP3960, Parish of Jumbunna East                                         | The requirements for the Restructure Lot are found at Sections 5.1 and 5.2 of this document. |
| 7 | 9 Cross Street                                                      | PC362177B, Parish of Jumbunna East                                                   | The requirements for the Restructure Lot are found                                           |
|   | Road reserve                                                        | Lot 1 TP20968A, Parish of Jumbunna<br>East (road reserve)                            | at Sections 5.1 and 5.2 of this document.                                                    |
| 8 | 1 Main Road<br>Main Road                                            | Lot 1 TP120037, Parish of Jumbunna<br>East                                           | The requirements for the Restructure Lot are found at Sections 5.1 and 5.2 of this document. |
|   | 10 Cross Street                                                     | Lots 1-5 TP140599, Parish of Jumbunna East                                           |                                                                                              |
|   |                                                                     | Lot 1 TP140598, Parish of Jumbunna<br>East                                           |                                                                                              |

|    |                                                      | Lots 1-2 TP142493, Parish of<br>Jumbunna East<br>Lots 1-2 TP142341, Parish of<br>Jumbunna East<br>Lots 1-2 SG LP3898, Parish of<br>Jumbunna East                                                                                                                                                   |                                                                                                 |
|----|------------------------------------------------------|----------------------------------------------------------------------------------------------------------------------------------------------------------------------------------------------------------------------------------------------------------------------------------------------------|-------------------------------------------------------------------------------------------------|
| 9  | 17 Main Road<br>Outtrim-Moyarra Road<br>Road reserve | CP168763, Parish of Jumbunna East<br>R1 LP3952<br>Lot 2 TP829106Y, Parish of Jumbunna<br>East (road reseve)                                                                                                                                                                                        | The requirements for the Restructure Lot are found at Sections 5.1 and 5.2 of this document.    |
| 10 | 12 Main Road<br>Road reserve                         | Lot 1 TP521134, Parish of Jumbunna<br>East<br>Lot 1 TP522322, Parish of Jumbunna<br>East<br>Lot 1 TP521000, Parish of Jumbunna<br>East<br>Lots 1-7 TP550407, Parish of<br>Jumbunna East<br>Lot 16 SF LP3898, Parish of Jumbunna<br>East<br>Lot 1 TP4998, Parish of Jumbunna East<br>(road reserve) | The requirements for the Restructure Lot are found<br>at Sections 5.1 and 5.2 of this document. |
| 11 | 10 Main Road                                         | Lots 1-9 TP579223, Parish of Jumbunna East                                                                                                                                                                                                                                                         | The requirements for the Restructure Lot are found at Sections 5.1 and 5.2 of this document.    |
| 12 | 100 Lomangos Road<br>Road reserves                   | CP158501, Parish of Jumbunna East<br>(road reserve)<br>L1 TP208528K, Parish of Jumbunna<br>East<br>Lot C LP4027, Parish of Jumbunna East<br>Lots 1- 5 TP956285K, Parish of<br>Jumbunna East                                                                                                        | The requirements for the Restructure Lot are found at Sections 5.1 and 5.2 of this document.    |

| 13 | 41 Lomongoo Road and road roop (co.                | Lots 1-22 TP87893D, Parish of<br>Jumbunna East<br>Lots 8-20 SH LP3936, Parish of<br>Jumbunna East<br>Road reserves                                                                                                                                                                                                                                                                                                                                                                                             | The requirements for the Postructure Let are found                                              |
|----|----------------------------------------------------|----------------------------------------------------------------------------------------------------------------------------------------------------------------------------------------------------------------------------------------------------------------------------------------------------------------------------------------------------------------------------------------------------------------------------------------------------------------------------------------------------------------|-------------------------------------------------------------------------------------------------|
| 13 | 41 Lomangos Road and road reserves                 | (Part) Lot 1 TP821752, Parish of<br>Jumbunna East<br>Lot 1 TP213026G, Parish of Jumbunna<br>East<br>Road reserves                                                                                                                                                                                                                                                                                                                                                                                              | The requirements for the Restructure Lot are found<br>at Sections 5.1 and 5.2 of this document. |
| 14 | 43 Lomangos Road                                   | Lot 1 TP582184, Parish of Jumbunna<br>East<br>Part of Lot 1 TP449730, Parish of<br>Jumbunna East<br>Lot 1 TP617515, Parish of Jumbunna<br>East<br>Lots 1-8 TP337392, Parish of<br>Jumbunna East                                                                                                                                                                                                                                                                                                                | The requirements for the Restructure Lot are found<br>at Sections 5.1 and 5.2 of this document. |
| 15 | 42 Lomagnos Road<br>Lomagnos Road<br>Road reserves | <ul> <li>Part of Lot 1 TP449730, Parish of<br/>Jumbunna East</li> <li>Lot 1 TP84904, Parish of Jumbunna<br/>East</li> <li>Lot 1, 7, 8, 17, 55, 56, TP201126</li> <li>Part of Lot 1 TP821752, Parish of<br/>Jumbunna East</li> <li>Lot 1 TP591554, Parish of Jumbunna<br/>East</li> <li>Lots 2-6 10-16 18-54 TP201126, Parish<br/>of Jumbunna East</li> <li>Lots 12 Section C and 28 Section D</li> <li>LP3898, Parish of Jumbunna East</li> <li>Part of Lot 1 TP84904S, Parish of<br/>Jumbunna East</li> </ul> | The requirements for the Restructure Lot are found<br>at Sections 5.1 and 5.2 of this document. |

|    |                                           | Road reserve                                         |                                                                                                                                             |
|----|-------------------------------------------|------------------------------------------------------|---------------------------------------------------------------------------------------------------------------------------------------------|
| 16 | 100 Outtrim-Moyarra Road<br>Road reserves | Lots 17-18, 41-46 TP877627, Parish of Jumbunna East  | The requirements for the Restructure Lot are found at Sections 5.1 and 5.2 of this document.                                                |
|    |                                           | Lot 1 TP572503, Parish of Jumbunna<br>East           |                                                                                                                                             |
|    |                                           | Lot 1 TP220069, Parish of Jumbunna<br>East           |                                                                                                                                             |
|    |                                           | Lots 3-37 TP867153, Parish of Jumbunna East          |                                                                                                                                             |
|    |                                           | Road reserves                                        |                                                                                                                                             |
| 17 | 135 Outtrim-Moyarra Road<br>Road reserves | Lots 20-27 and 40 TP877627W, Parish of Jumbunna East | The requirements for the Restructure Lot are found at Sections 5.1 and 5.2 of this document.                                                |
|    |                                           | Lot 1 TP122969E, Parish of Jumbunna<br>East          | Prior to approval of a dwelling on this Restructure<br>Lot, in addition to consolidation or subdivision of                                  |
|    |                                           | Lot 1 TP437095L, Parish of Jumbunna<br>East          | titles, an easement of way or appropriate<br>alternative must be provided so as to allow for<br>legal access to Lot 1 on Title Plan 164640. |
|    |                                           | Road reserves                                        |                                                                                                                                             |
| 18 | 165 Outtrim-Moyarra Road                  | Lot 2 TP437095L, Parish of Jumbunna<br>East          | The requirements for the Restructure Lot are found at Sections 5.1 and 5.3 of this document.                                                |
|    |                                           | Lot 1 TP164642, Parish of Jumbunna<br>East           |                                                                                                                                             |
| 19 | 25 Rileys Road and road reserve           | Lot 1 TP334262, Parish of Jumbunna<br>East           | The requirements for the Restructure Lot are found at Sections 5.1 and 5.2 of this document.                                                |
|    |                                           | Part of lot 1 TP593767, Parish of Jumbunna East      |                                                                                                                                             |
|    |                                           | Lot 2 TP593767, Parish of Jumbunna<br>East           |                                                                                                                                             |
|    |                                           | Lot 1 TP822774, Parish of Jumbunna<br>East           |                                                                                                                                             |
|    |                                           | Lot 5 SB LP3981, Parish of Jumbunna<br>East          |                                                                                                                                             |

|                                  | Lots 6 SB, 12 SB and 15 SB LP3830                                                                 |                                                                                                                                                                                                                                                                                                                                                                                                                                                                                                                                                                                                                                                                                                                                                                                                                                                                                                                                                                                                                                                                                                                                                                             |
|----------------------------------|---------------------------------------------------------------------------------------------------|-----------------------------------------------------------------------------------------------------------------------------------------------------------------------------------------------------------------------------------------------------------------------------------------------------------------------------------------------------------------------------------------------------------------------------------------------------------------------------------------------------------------------------------------------------------------------------------------------------------------------------------------------------------------------------------------------------------------------------------------------------------------------------------------------------------------------------------------------------------------------------------------------------------------------------------------------------------------------------------------------------------------------------------------------------------------------------------------------------------------------------------------------------------------------------|
|                                  | Lot 1 TP86914, Parish of Jumbunna                                                                 |                                                                                                                                                                                                                                                                                                                                                                                                                                                                                                                                                                                                                                                                                                                                                                                                                                                                                                                                                                                                                                                                                                                                                                             |
|                                  | East                                                                                              |                                                                                                                                                                                                                                                                                                                                                                                                                                                                                                                                                                                                                                                                                                                                                                                                                                                                                                                                                                                                                                                                                                                                                                             |
|                                  | Lot 1 TP87338, Parish of Jumbunna<br>East                                                         |                                                                                                                                                                                                                                                                                                                                                                                                                                                                                                                                                                                                                                                                                                                                                                                                                                                                                                                                                                                                                                                                                                                                                                             |
|                                  | Lot 1 TP87027, Parish of Jumbunna<br>East                                                         |                                                                                                                                                                                                                                                                                                                                                                                                                                                                                                                                                                                                                                                                                                                                                                                                                                                                                                                                                                                                                                                                                                                                                                             |
|                                  | Part of Lot 2 PS323082, Parish of Jumbunna East                                                   |                                                                                                                                                                                                                                                                                                                                                                                                                                                                                                                                                                                                                                                                                                                                                                                                                                                                                                                                                                                                                                                                                                                                                                             |
|                                  | Lots 1-8 TP825802, Parish of Jumbunna East                                                        |                                                                                                                                                                                                                                                                                                                                                                                                                                                                                                                                                                                                                                                                                                                                                                                                                                                                                                                                                                                                                                                                                                                                                                             |
|                                  | Lots 1-2 TP95234, Parish of Jumbunna<br>East                                                      |                                                                                                                                                                                                                                                                                                                                                                                                                                                                                                                                                                                                                                                                                                                                                                                                                                                                                                                                                                                                                                                                                                                                                                             |
|                                  | Lots 1-2 TP593767, Parish of<br>Jumbunna East                                                     |                                                                                                                                                                                                                                                                                                                                                                                                                                                                                                                                                                                                                                                                                                                                                                                                                                                                                                                                                                                                                                                                                                                                                                             |
|                                  | Road reserve                                                                                      |                                                                                                                                                                                                                                                                                                                                                                                                                                                                                                                                                                                                                                                                                                                                                                                                                                                                                                                                                                                                                                                                                                                                                                             |
| 55 Rileys Road and road reserves | PC352403, Parish of Jumbunna East                                                                 | The requirements for the Restructure Lot are found                                                                                                                                                                                                                                                                                                                                                                                                                                                                                                                                                                                                                                                                                                                                                                                                                                                                                                                                                                                                                                                                                                                          |
|                                  | Road reserve                                                                                      | at Sections 5.1 and 5.2 of this document.                                                                                                                                                                                                                                                                                                                                                                                                                                                                                                                                                                                                                                                                                                                                                                                                                                                                                                                                                                                                                                                                                                                                   |
| Lomangos Road and road reserves  | Lots 1-2 TP938108, Parish of Jumbunna East                                                        | The requirements for the Restructure Lot are found at Sections 5.1 and 5.3 of this document.                                                                                                                                                                                                                                                                                                                                                                                                                                                                                                                                                                                                                                                                                                                                                                                                                                                                                                                                                                                                                                                                                |
|                                  | Part of Lot 1 TP821752 (2 portions of this lot are included in the area), Parish of Jumbunna East | Prior to approval of the Restructure Lot, further<br>strategic work must be undertaken to investigate<br>the potential of a Public Acquisition Overlay.                                                                                                                                                                                                                                                                                                                                                                                                                                                                                                                                                                                                                                                                                                                                                                                                                                                                                                                                                                                                                     |
|                                  | Lot 1 TP429981, Parish of Jumbunna<br>East                                                        |                                                                                                                                                                                                                                                                                                                                                                                                                                                                                                                                                                                                                                                                                                                                                                                                                                                                                                                                                                                                                                                                                                                                                                             |
|                                  | Lots 1-4 TP943147, Parish of Jumbunna East                                                        |                                                                                                                                                                                                                                                                                                                                                                                                                                                                                                                                                                                                                                                                                                                                                                                                                                                                                                                                                                                                                                                                                                                                                                             |
|                                  | Lot 1 TP942197, Parish of Jumbunna<br>East                                                        |                                                                                                                                                                                                                                                                                                                                                                                                                                                                                                                                                                                                                                                                                                                                                                                                                                                                                                                                                                                                                                                                                                                                                                             |
|                                  | 55 Rileys Road and road reserves<br>Lomangos Road and road reserves                               | EastLot 1 TP87338, Parish of JumbunnaEastLot 1 TP87027, Parish of JumbunnaEastPart of Lot 2 PS323082, Parish ofJumbunna EastLots 1-8 TP825802, Parish ofJumbunna EastLots 1-2 TP95234, Parish of JumbunnaEastLots 1-2 TP95234, Parish of JumbunnaEastLots 1-2 TP953767, Parish of JumbunnaEastLots 1-2 TP953767, Parish of Jumbunna EastRoad reserve55 Rileys Road and road reservesPC352403, Parish of Jumbunna EastRoad reserveLomangos Road and road reservesLots 1-2 TP938108, Parish ofJumbunna EastPart of Lot 1 TP821752 (2 portions ofthis lot are included in the area), Parishof Jumbunna EastLots 1-4 TP943147, Parish of JumbunnaEastLots 1-4 TP943147, Parish of Jumbunna <td< td=""></td<> |

|    |                                       | Lot 1 TP873183, Parish of Jumbunna<br>East                                          |                                                                                              |
|----|---------------------------------------|-------------------------------------------------------------------------------------|----------------------------------------------------------------------------------------------|
|    |                                       | Road reserve                                                                        |                                                                                              |
| 22 | Outtrim-Moyarra Road<br>Road reserves | Lot 1 TP903393, Parish of Jumbunna<br>East                                          | The requirements for the Restructure Lot are found at Sections 5.1 and 5.2 of this document. |
|    |                                       | Lot 1- 5 TP 562230, Parish of Jumbunna East                                         |                                                                                              |
|    |                                       | Lot 17 SA to 23 SA, 25 SA, 26 SA<br>LP3898, Parish of Jumbunna East                 |                                                                                              |
|    |                                       | Lot 1-16, 19, 28-39 TP877627, Parish of Jumbunna East                               |                                                                                              |
| 23 | 60 Lomangos Road                      | Lots 42SA, 43SA, 44SA LP3898, Parish of Jumbunna East                               | The requirements for the Restructure Lot are found at Sections 5.1 and 5.2 of this document. |
|    |                                       | Lots 31SK, 32SK, 33SK, 34SK, 35SK,<br>46SK, 47SK LP3898, Parish of<br>Jumbunna East |                                                                                              |
|    |                                       | Lot 63SA LP4008, Parish of Jumbunna<br>East                                         |                                                                                              |
|    |                                       | Lot 48SU LP4008, Parish of Jumbunna<br>East                                         |                                                                                              |
|    |                                       | Lot 2SR LP4010, Parish of Jumbunna<br>East                                          |                                                                                              |
|    |                                       | CP1548499, Parish of Jumbunna East                                                  |                                                                                              |
|    |                                       | CP158500, Parish of Jumbunna East                                                   |                                                                                              |
|    |                                       | 51SS to 57SS LP4009, Parish of Jumbunna East                                        |                                                                                              |
|    |                                       | Lots 23SN, 24SN and 25SN LP4004,<br>Parish of Jumbunna East                         |                                                                                              |
|    |                                       | Lot 1 TP3500, Parish of Jumbunna East                                               |                                                                                              |
|    |                                       | Lot 1 TP97081, Parish of Jumbunna<br>East                                           |                                                                                              |

| Lot 1 TP97082, Parish of Jumbunna<br>East  |
|--------------------------------------------|
| Lot 1 TP97083, Parish of Jumbunna<br>East  |
| Lot 1 TP97084, Parish of Jumbunna<br>East  |
| Lot 1 TP98236, Parish of Jumbunna<br>East  |
| Lot 1 TP98237, Parish of Jumbunna<br>East  |
| Lot 1 TP98880, Parish of Jumbunna<br>East  |
| Lot 1 TP98881, Parish of Jumbunna<br>East  |
| Lot 1 TP98882, Parish of Jumbunna<br>East  |
| Lot 1 TP98883, Parish of Jumbunna<br>East  |
| Lot 1 TP98884, Parish of Jumbunna<br>East  |
| Lot 1 TP98885, Parish of Jumbunna<br>East  |
| Lot 1 TP105404, Parish of Jumbunna<br>East |
| Lot 1 TP105405, Parish of Jumbunna<br>East |
| Lot 1 TP118020, Parish of Jumbunna<br>East |
| Lot 1 TP118090, Parish of Jumbunna<br>East |
| Lot 1 TP135264, Parish of Jumbunna<br>East |
| Road reserves                              |

| Lot 1 TP135263, Parish of Jumbunna<br>East |  |
|--------------------------------------------|--|
| Lot 1 TP150037, Parish of Jumbunna<br>East |  |
| Lot 1 TP850244, Parish of Jumbunna<br>East |  |
| Lot 1 TP866372, Parish of Jumbunna East    |  |
| Lot 1 TP866384, Parish of Jumbunna<br>East |  |
| Lot 38 TP867153, Parish of Jumbunna East   |  |
| Lot 1 TP903393, Parish of Jumbunna<br>East |  |