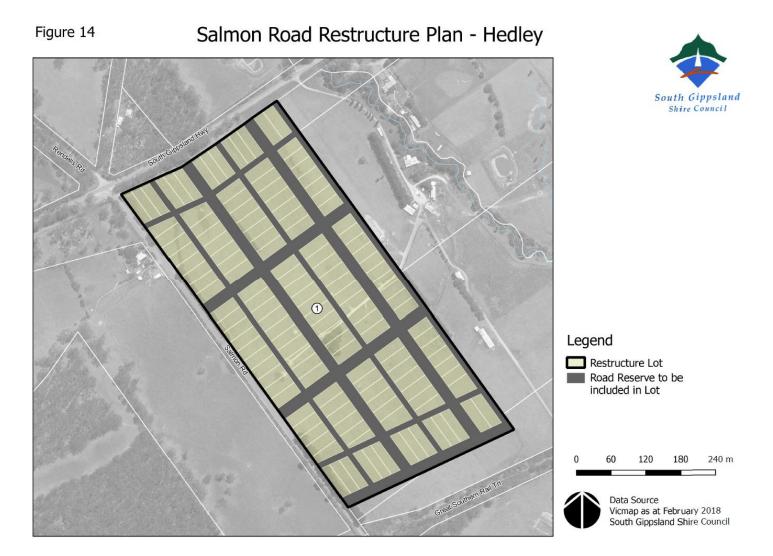

## Table 1

| RO / Figure Number | Location                                                                                                                                                                                                                                                                          |
|--------------------|-----------------------------------------------------------------------------------------------------------------------------------------------------------------------------------------------------------------------------------------------------------------------------------|
| RO1 / Figure 1     | Land located at Venus Bay on Juno Road and Mercury Drive                                                                                                                                                                                                                          |
| RO2 / Figure 2     | Land located at Venus Bay on Atkinson Avenue                                                                                                                                                                                                                                      |
| RO3 / Figure 3     | Land located at Venus Bay on Black Avenue                                                                                                                                                                                                                                         |
| RO4 / Figure 4     | Land located at Jeetho on Wettenhalls Road                                                                                                                                                                                                                                        |
| RO5 / Figure 5     | Land located at Outtrim on Beard Street, Cross Street, Hegarty Street,<br>Lomagnos Road, Main Road, Outtrim-Moyarra Road and Rileys Road                                                                                                                                          |
| RO6 / Figure 6     | Land located at Whitelaw on Korumburra-Bena Road                                                                                                                                                                                                                                  |
| RO7 / Figure 7     | Land located at Jumbunna on Cruickshank Road, Gooches Road,<br>Herring Lane, Lynn Street, Mcleans Road, Tavener Road, Hazel Road<br>and Rees Road                                                                                                                                 |
| RO8 / Figure 8     | Land located at Tarwin on Dowds Road, the South Gippsland Highway and Tarwin Lower Road                                                                                                                                                                                           |
| RO9 / Figure 9     | Land located at Meeniyan West on McIlwaine Street and the South<br>Gippsland Highway                                                                                                                                                                                              |
| RO10 / Figure 10   | Land located at Newcastle on Scott and Faheys Road and the South<br>Gippsland Highway                                                                                                                                                                                             |
| RO11 / Figure 11   | Land located at Hoddle on Lowrys Road and Fish Creek-Foster Road                                                                                                                                                                                                                  |
| RO12 / Figure 12   | Land located at Bennison on Durston Road and Port Franklin Road                                                                                                                                                                                                                   |
| RO13 / Figure 13   | Land located at Port Franklin on Port Franklin Road and Lower Toora Road                                                                                                                                                                                                          |
| RO14 / Figure 14   | Land located at Hedley on Salmon Road and the South Gippsland Highway                                                                                                                                                                                                             |
| RO15 / Figure 15   | Applies to a number of properties located south of Toora in an area<br>known as the Grip Road Estate. The land is generally located between<br>the Great Southern Rail Trail (to the north), the coast (south), the Franklin<br>River (west) and Buckland's Road vicinity (east). |
| RO16 / Figure 16   | Applies to a number of properties located between McPhee Rd and Hall Rd, Buffalo.                                                                                                                                                                                                 |
| RO17 / Figure 17   | Applies to a number of properties located on the north side of Cornell Rd, Darlimurla.                                                                                                                                                                                            |
| RO18 / Figure 18   | Applies to six lots and an undeveloped road reserve on the south east side of the intersection of Todds Road and the South Gippsland Highway, Hedley.                                                                                                                             |
| RO19 / Figure 19   | Applies to a number of properties located between Telegraph Rd and the coast, and generally east of Port Welshpool Rd at Port Welshpool.                                                                                                                                          |
| RO20 / Figure 20   | Applies to a number of properties located on the west side of Jacks Road,<br>Stony Creek                                                                                                                                                                                          |
| RO21 / Figure 21   | Applies to 9 lots on the south west corner of Dollar Hall Rd and Foster-<br>Mirboo Rd, Dollar                                                                                                                                                                                     |