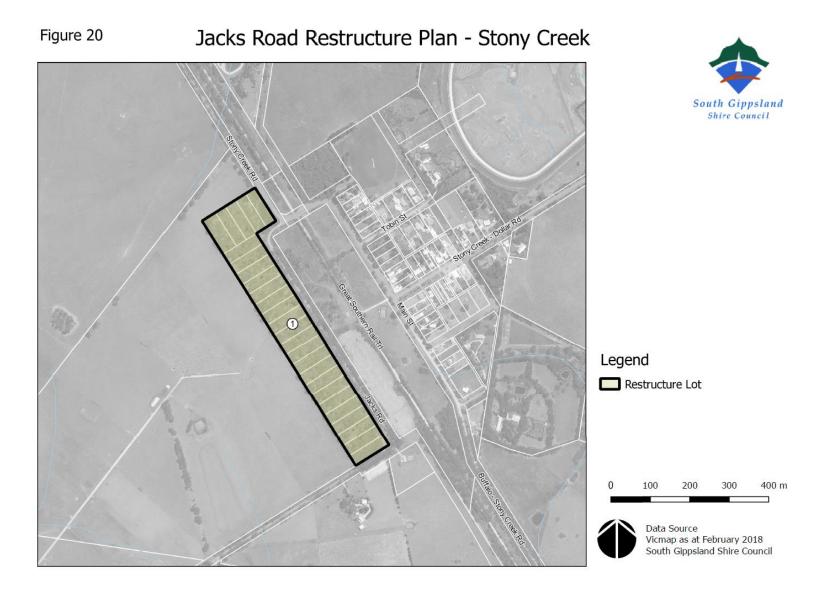

## Table 1

| RO / Figure Number | Location                                                                                                                                                                                                                                                                          |
|--------------------|-----------------------------------------------------------------------------------------------------------------------------------------------------------------------------------------------------------------------------------------------------------------------------------|
| RO1 / Figure 1     | Land located at Venus Bay on Juno Road and Mercury Drive                                                                                                                                                                                                                          |
| RO2 / Figure 2     | Land located at Venus Bay on Atkinson Avenue                                                                                                                                                                                                                                      |
| RO3 / Figure 3     | Land located at Venus Bay on Black Avenue                                                                                                                                                                                                                                         |
| RO4 / Figure 4     | Land located at Jeetho on Wettenhalls Road                                                                                                                                                                                                                                        |
| RO5 / Figure 5     | Land located at Outtrim on Beard Street, Cross Street, Hegarty Street,<br>Lomagnos Road, Main Road, Outtrim-Moyarra Road and Rileys Road                                                                                                                                          |
| RO6 / Figure 6     | Land located at Whitelaw on Korumburra-Bena Road                                                                                                                                                                                                                                  |
| RO7 / Figure 7     | Land located at Jumbunna on Cruickshank Road, Gooches Road,<br>Herring Lane, Lynn Street, Mcleans Road, Tavener Road, Hazel Road<br>and Rees Road                                                                                                                                 |
| RO8 / Figure 8     | Land located at Tarwin on Dowds Road, the South Gippsland Highway and Tarwin Lower Road                                                                                                                                                                                           |
| RO9 / Figure 9     | Land located at Meeniyan West on McIlwaine Street and the South<br>Gippsland Highway                                                                                                                                                                                              |
| RO10 / Figure 10   | Land located at Newcastle on Scott and Faheys Road and the South<br>Gippsland Highway                                                                                                                                                                                             |
| RO11 / Figure 11   | Land located at Hoddle on Lowrys Road and Fish Creek-Foster Road                                                                                                                                                                                                                  |
| RO12 / Figure 12   | Land located at Bennison on Durston Road and Port Franklin Road                                                                                                                                                                                                                   |
| RO13 / Figure 13   | Land located at Port Franklin on Port Franklin Road and Lower Toora Road                                                                                                                                                                                                          |
| RO14 / Figure 14   | Land located at Hedley on Salmon Road and the South Gippsland Highway                                                                                                                                                                                                             |
| RO15 / Figure 15   | Applies to a number of properties located south of Toora in an area<br>known as the Grip Road Estate. The land is generally located between<br>the Great Southern Rail Trail (to the north), the coast (south), the Franklin<br>River (west) and Buckland's Road vicinity (east). |
| RO16 / Figure 16   | Applies to a number of properties located between McPhee Rd and Hall Rd, Buffalo.                                                                                                                                                                                                 |
| RO17 / Figure 17   | Applies to a number of properties located on the north side of Cornell Rd, Darlimurla.                                                                                                                                                                                            |
| RO18 / Figure 18   | Applies to six lots and an undeveloped road reserve on the south east side of the intersection of Todds Road and the South Gippsland Highway, Hedley.                                                                                                                             |
| RO19 / Figure 19   | Applies to a number of properties located between Telegraph Rd and the coast, and generally east of Port Welshpool Rd at Port Welshpool.                                                                                                                                          |
| RO20 / Figure 20   | Applies to a number of properties located on the west side of Jacks Road,<br>Stony Creek                                                                                                                                                                                          |
| RO21 / Figure 21   | Applies to 9 lots on the south west corner of Dollar Hall Rd and Foster-<br>Mirboo Rd, Dollar                                                                                                                                                                                     |