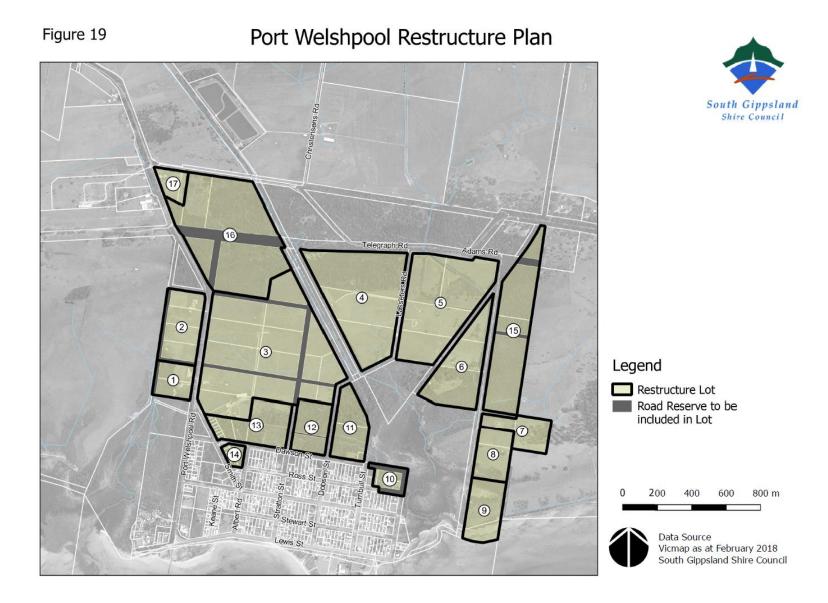

## Table 1

| RO / Figure Number | Location                                                                                                                                                                                                                                                                          |
|--------------------|-----------------------------------------------------------------------------------------------------------------------------------------------------------------------------------------------------------------------------------------------------------------------------------|
| RO1 / Figure 1     | Land located at Venus Bay on Juno Road and Mercury Drive                                                                                                                                                                                                                          |
| RO2 / Figure 2     | Land located at Venus Bay on Atkinson Avenue                                                                                                                                                                                                                                      |
| RO3 / Figure 3     | Land located at Venus Bay on Black Avenue                                                                                                                                                                                                                                         |
| RO4 / Figure 4     | Land located at Jeetho on Wettenhalls Road                                                                                                                                                                                                                                        |
| RO5 / Figure 5     | Land located at Outtrim on Beard Street, Cross Street, Hegarty Street,<br>Lomagnos Road, Main Road, Outtrim-Moyarra Road and Rileys Road                                                                                                                                          |
| RO6 / Figure 6     | Land located at Whitelaw on Korumburra-Bena Road                                                                                                                                                                                                                                  |
| RO7 / Figure 7     | Land located at Jumbunna on Cruickshank Road, Gooches Road,<br>Herring Lane, Lynn Street, Mcleans Road, Tavener Road, Hazel Road<br>and Rees Road                                                                                                                                 |
| RO8 / Figure 8     | Land located at Tarwin on Dowds Road, the South Gippsland Highway and Tarwin Lower Road                                                                                                                                                                                           |
| RO9 / Figure 9     | Land located at Meeniyan West on McIlwaine Street and the South<br>Gippsland Highway                                                                                                                                                                                              |
| RO10 / Figure 10   | Land located at Newcastle on Scott and Faheys Road and the South<br>Gippsland Highway                                                                                                                                                                                             |
| RO11 / Figure 11   | Land located at Hoddle on Lowrys Road and Fish Creek-Foster Road                                                                                                                                                                                                                  |
| RO12 / Figure 12   | Land located at Bennison on Durston Road and Port Franklin Road                                                                                                                                                                                                                   |
| RO13 / Figure 13   | Land located at Port Franklin on Port Franklin Road and Lower Toora Road                                                                                                                                                                                                          |
| RO14 / Figure 14   | Land located at Hedley on Salmon Road and the South Gippsland Highway                                                                                                                                                                                                             |
| RO15 / Figure 15   | Applies to a number of properties located south of Toora in an area<br>known as the Grip Road Estate. The land is generally located between<br>the Great Southern Rail Trail (to the north), the coast (south), the Franklin<br>River (west) and Buckland's Road vicinity (east). |
| RO16 / Figure 16   | Applies to a number of properties located between McPhee Rd and Hall Rd, Buffalo.                                                                                                                                                                                                 |
| RO17 / Figure 17   | Applies to a number of properties located on the north side of Cornell Rd, Darlimurla.                                                                                                                                                                                            |
| RO18 / Figure 18   | Applies to six lots and an undeveloped road reserve on the south east side of the intersection of Todds Road and the South Gippsland Highway, Hedley.                                                                                                                             |
| RO19 / Figure 19   | Applies to a number of properties located between Telegraph Rd and the coast, and generally east of Port Welshpool Rd at Port Welshpool.                                                                                                                                          |
| RO20 / Figure 20   | Applies to a number of properties located on the west side of Jacks Road,<br>Stony Creek                                                                                                                                                                                          |
| RO21 / Figure 21   | Applies to 9 lots on the south west corner of Dollar Hall Rd and Foster-<br>Mirboo Rd, Dollar                                                                                                                                                                                     |