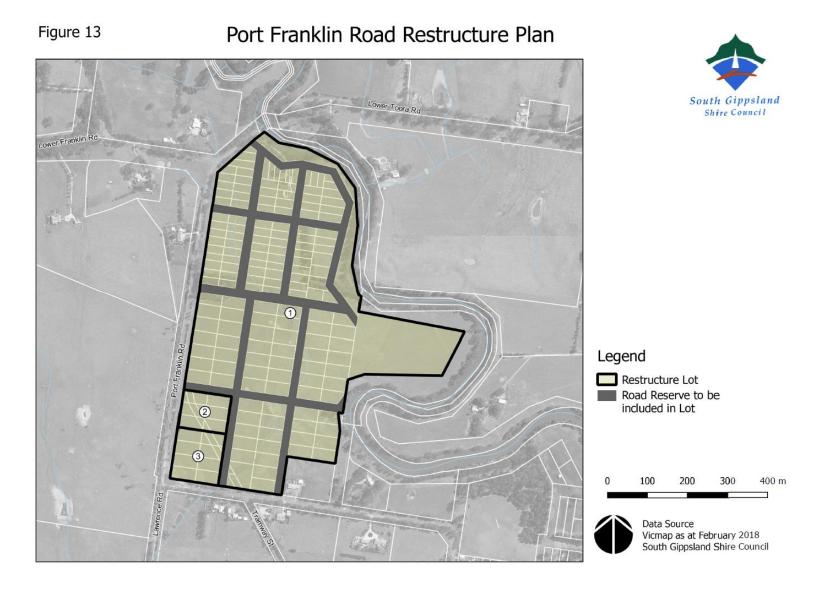

## Table 1

| RO / Figure Number | Location                                                                                                                                                                                                                                                                          |
|--------------------|-----------------------------------------------------------------------------------------------------------------------------------------------------------------------------------------------------------------------------------------------------------------------------------|
| RO1 / Figure 1     | Land located at Venus Bay on Juno Road and Mercury Drive                                                                                                                                                                                                                          |
| RO2 / Figure 2     | Land located at Venus Bay on Atkinson Avenue                                                                                                                                                                                                                                      |
| RO3 / Figure 3     | Land located at Venus Bay on Black Avenue                                                                                                                                                                                                                                         |
| RO4 / Figure 4     | Land located at Jeetho on Wettenhalls Road                                                                                                                                                                                                                                        |
| RO5 / Figure 5     | Land located at Outtrim on Beard Street, Cross Street, Hegarty Street,<br>Lomagnos Road, Main Road, Outtrim-Moyarra Road and Rileys Road                                                                                                                                          |
| RO6 / Figure 6     | Land located at Whitelaw on Korumburra-Bena Road                                                                                                                                                                                                                                  |
| RO7 / Figure 7     | Land located at Jumbunna on Cruickshank Road, Gooches Road,<br>Herring Lane, Lynn Street, Mcleans Road, Tavener Road, Hazel Road<br>and Rees Road                                                                                                                                 |
| RO8 / Figure 8     | Land located at Tarwin on Dowds Road, the South Gippsland Highway and Tarwin Lower Road                                                                                                                                                                                           |
| RO9 / Figure 9     | Land located at Meeniyan West on McIlwaine Street and the South<br>Gippsland Highway                                                                                                                                                                                              |
| RO10 / Figure 10   | Land located at Newcastle on Scott and Faheys Road and the South<br>Gippsland Highway                                                                                                                                                                                             |
| RO11 / Figure 11   | Land located at Hoddle on Lowrys Road and Fish Creek-Foster Road                                                                                                                                                                                                                  |
| RO12 / Figure 12   | Land located at Bennison on Durston Road and Port Franklin Road                                                                                                                                                                                                                   |
| RO13 / Figure 13   | Land located at Port Franklin on Port Franklin Road and Lower Toora Road                                                                                                                                                                                                          |
| RO14 / Figure 14   | Land located at Hedley on Salmon Road and the South Gippsland Highway                                                                                                                                                                                                             |
| RO15 / Figure 15   | Applies to a number of properties located south of Toora in an area<br>known as the Grip Road Estate. The land is generally located between<br>the Great Southern Rail Trail (to the north), the coast (south), the Franklin<br>River (west) and Buckland's Road vicinity (east). |
| RO16 / Figure 16   | Applies to a number of properties located between McPhee Rd and Hall Rd, Buffalo.                                                                                                                                                                                                 |
| RO17 / Figure 17   | Applies to a number of properties located on the north side of Cornell Rd, Darlimurla.                                                                                                                                                                                            |
| RO18 / Figure 18   | Applies to six lots and an undeveloped road reserve on the south east side of the intersection of Todds Road and the South Gippsland Highway, Hedley.                                                                                                                             |
| RO19 / Figure 19   | Applies to a number of properties located between Telegraph Rd and the coast, and generally east of Port Welshpool Rd at Port Welshpool.                                                                                                                                          |
| RO20 / Figure 20   | Applies to a number of properties located on the west side of Jacks Road,<br>Stony Creek                                                                                                                                                                                          |
| RO21 / Figure 21   | Applies to 9 lots on the south west corner of Dollar Hall Rd and Foster-<br>Mirboo Rd, Dollar                                                                                                                                                                                     |