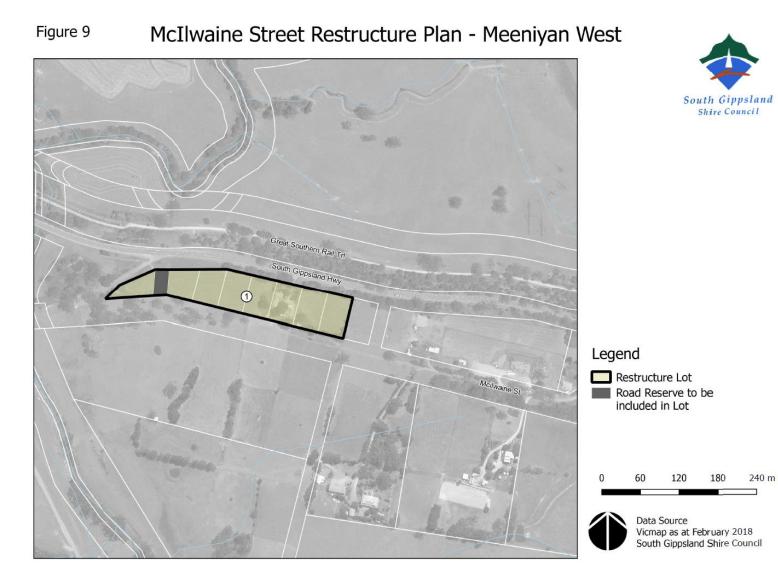

| The requirements for the Restructure Lot are found at Sections 5.1 and 5.2 of this document.    |
| 4                      | 32 Tarwin Lower Road                                       | Lot 1 TP162793Q, Parish of Nerrena<br>Lot 1 TP159759J, Parish of Nerrena                                                                                                                                                                                                                                                                           | The requirements for the Restructure Lot are found at Sections 5.1 and 5.2 of this document.    |

Figure 9 – McIlwaine Street Restructure Plan – Meeniyan West



| Restructure<br>Lot No. | Address (Note: Street numbers may change over time)  | Title Details                                                                              | What is allowed/required?                                                                    |
|------------------------|------------------------------------------------------|--------------------------------------------------------------------------------------------|----------------------------------------------------------------------------------------------|
| 1                      | 1500 South Gippsland Highway and road reserve        | Lot 1 TP240902E, Parish of Nerrena<br>CAs 2-8 S9 PP5513, Parish of Nerrena<br>Road reserve | The requirements for the Restructure Lot are found at Sections 5.1 and 5.2 of this