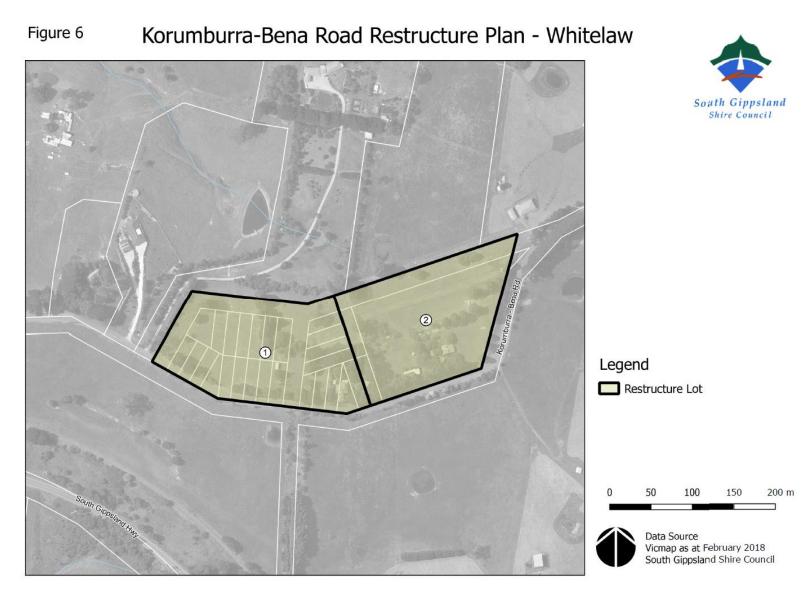

## Figure 6 – Korumburra-Bena Road Restructure Plan – Whitelaw

| Restructure<br>Lot No. | Address (Note: Street numbers may change over time) | Title Details                                                               | What is allowed/required?                                                                    |
|------------------------|-----------------------------------------------------|-----------------------------------------------------------------------------|----------------------------------------------------------------------------------------------|
| 1                      | 105 Korumburra-Bena Road and road reserves          | Lots 1SA-16SA LP2630, Parish of Jeetho                                      | The requirements for the Restructure Lot are found at Sections 5.1 and 5.2 of this document. |
|                        |                                                     | Lots 1SB to 5SB and 29SB LP2630,<br>Parish of Jeetho                        |                                                                                              |
|                        |                                                     | Lots 1-3 TP114932, Parish of Jeetho                                         |                                                                                              |
|                        |                                                     | Road reserves                                                               |                                                                                              |
| 2                      | 115 Korumburra-Bena Road and road reserve           | CP172581, Parish of Jeetho<br>Lots 6SB and 28SB LP2630, Parish of<br>Jeetho | The requirements for the Restructure Lot are found at Sections 5.1 and 5.2 of this document. |
|                        |                                                     | Road reserves                                                               |                                                                                              |