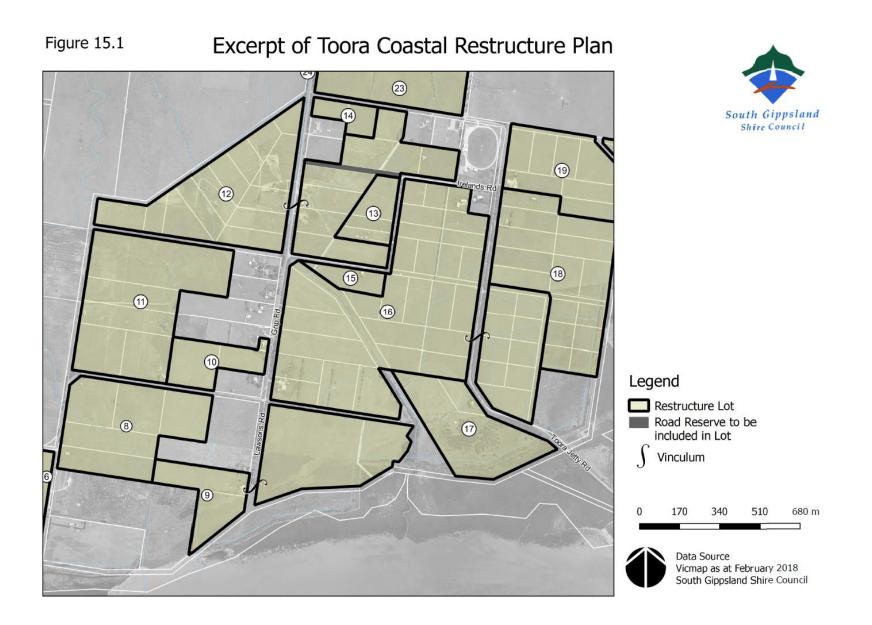

## Table 1

| RO / Figure Number | Location                                                                                                                                                                                                                                                                          |
|--------------------|-----------------------------------------------------------------------------------------------------------------------------------------------------------------------------------------------------------------------------------------------------------------------------------|
| RO1 / Figure 1     | Land located at Venus Bay on Juno Road and Mercury Drive                                                                                                                                                                                                                          |
| RO2 / Figure 2     | Land located at Venus Bay on Atkinson Avenue                                                                                                                                                                                                                                      |
| RO3 / Figure 3     | Land located at Venus Bay on Black Avenue                                                                                                                                                                                                                                         |
| RO4 / Figure 4     | Land located at Jeetho on Wettenhalls Road                                                                                                                                                                                                                                        |
| RO5 / Figure 5     | Land located at Outtrim on Beard Street, Cross Street, Hegarty Street,<br>Lomagnos Road, Main Road, Outtrim-Moyarra Road and Rileys Road                                                                                                                                          |
| RO6 / Figure 6     | Land located at Whitelaw on Korumburra-Bena Road                                                                                                                                                                                                                                  |
| RO7 / Figure 7     | Land located at Jumbunna on Cruickshank Road, Gooches Road,<br>Herring Lane, Lynn Street, Mcleans Road, Tavener Road, Hazel Road<br>and Rees Road                                                                                                                                 |
| RO8 / Figure 8     | Land located at Tarwin on Dowds Road, the South Gippsland Highway and Tarwin Lower Road                                                                                                                                                                                           |
| RO9 / Figure 9     | Land located at Meeniyan West on McIlwaine Street and the South<br>Gippsland Highway                                                                                                                                                                                              |
| RO10 / Figure 10   | Land located at Newcastle on Scott and Faheys Road and the South<br>Gippsland Highway                                                                                                                                                                                             |
| RO11 / Figure 11   | Land located at Hoddle on Lowrys Road and Fish Creek-Foster Road                                                                                                                                                                                                                  |
| RO12 / Figure 12   | Land located at Bennison on Durston Road and Port Franklin Road                                                                                                                                                                                                                   |
| RO13 / Figure 13   | Land located at Port Franklin on Port Franklin Road and Lower Toora Road                                                                                                                                                                                                          |
| RO14 / Figure 14   | Land located at Hedley on Salmon Road and the South Gippsland Highway                                                                                                                                                                                                             |
| RO15 / Figure 15   | Applies to a number of properties located south of Toora in an area<br>known as the Grip Road Estate. The land is generally located between<br>the Great Southern Rail Trail (to the north), the coast (south), the Franklin<br>River (west) and Buckland's Road vicinity (east). |
| RO16 / Figure 16   | Applies to a number of properties located between McPhee Rd and Hall Rd, Buffalo.                                                                                                                                                                                                 |
| RO17 / Figure 17   | Applies to a number of properties located on the north side of Cornell Rd, Darlimurla.                                                                                                                                                                                            |
| RO18 / Figure 18   | Applies to six lots and an undeveloped road reserve on the south east side of the intersection of Todds Road and the South Gippsland Highway, Hedley.                                                                                                                             |
| RO19 / Figure 19   | Applies to a number of properties located between Telegraph Rd and the coast, and generally east of Port Welshpool Rd at Port Welshpool.                                                                                                                                          |
| RO20 / Figure 20   | Applies to a number of properties located on the west side of Jacks Road,<br>Stony Creek                                                                                                                                                                                          |
| RO21 / Figure 21   | Applies to 9 lots on the south west corner of Dollar Hall Rd and Foster-<br>Mirboo Rd, Dollar                                                                                                                                                                                     |