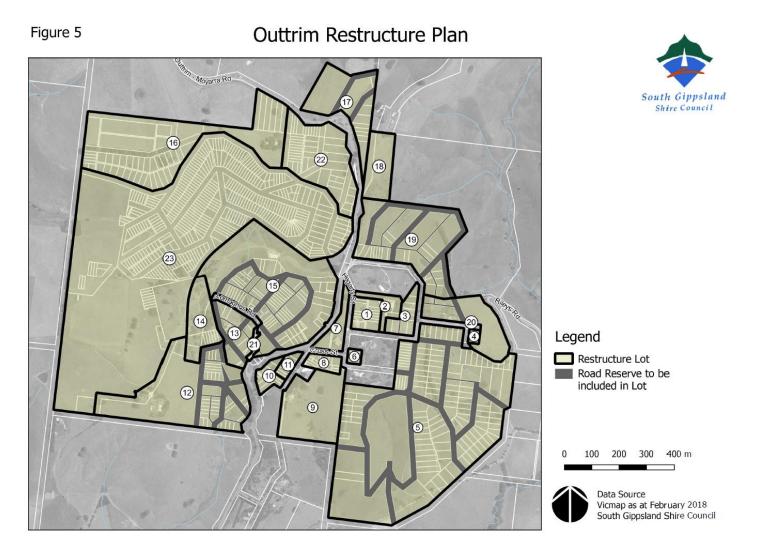

## Figure 5 – Outtrim Restructure Plan

| Restructure<br>Lot No. | Address (Note: Street numbers may change over time)                  | Title Details                                                                                                                                                                                   | What is allowed/required?                                                                       |
|------------------------|----------------------------------------------------------------------|-------------------------------------------------------------------------------------------------------------------------------------------------------------------------------------------------|-------------------------------------------------------------------------------------------------|
| 1                      | 15 Hegarty Street<br>Hegarty Street<br>Riley's Road<br>Road reserves | Lot 1 TP85290, Parish of Jumbunna<br>East<br>Lots 1-4 TP103839, Parish of<br>Jumbunna East<br>Lot 1 TP744931, Parish of Jumbunna<br>East                                                        | The requirements for the Restructure Lot are found<br>at Sections 5.1 and 5.2 of this document. |
|                        |                                                                      | Lot 6 LP3830, Parish of Jumbunna East<br>Lot 1 TP103618, Parish of Jumbunna<br>East (this is a road reserve)<br>Lot 1 TP936292, Parish of Jumbunna                                              |                                                                                                 |
|                        |                                                                      | East<br>Lot 1 TP938416, Parish of Jumbunna<br>East<br>Road Parcel 1 LP3830, Parish of<br>Jumbunna East                                                                                          |                                                                                                 |
| 2                      | 11 Hegarty Street<br>Road reserve                                    | Lot 1 TP123386, Parish of Jumbunna<br>East<br>Lots 1-2 TP 341717, Parish of<br>Jumbunna East<br>Lot 2 TP190616, Parish of Jumbunna<br>East<br>Road Parcel 1, LP3830, Parish of<br>Jumbunna East | The requirements for the Restructure Lot are found<br>at Sections 5.1 and 5.2 of this document. |
| 3                      | Contained within 30 Rileys Road<br>Road reserve                      | Lots 3-11 TP190616F, Parish of<br>Jumbunna East<br>Unidentifiable road reserve                                                                                                                  | The requirements for the Restructure Lot are found at Sections 5.1 and 5.2 of this document.    |
| 4                      | 65 Rileys Road                                                       | L1 TP93529R, Parish of Jumbunna<br>East                                                                                                                                                         | The requirements for the Restructure Lot are found at Sections 5.1 and 5.2 of this document.    |

|   |                                                                     | L1 TP90341C, Parish of Jumbunna<br>East                                              |                                                                                              |
|---|---------------------------------------------------------------------|--------------------------------------------------------------------------------------|----------------------------------------------------------------------------------------------|
| 5 | 50 Rileys Road<br>Contained within 174 Rileys Road<br>Road reserves | Crown Allotment 65A, 65D, 65E, 65F,<br>65G, 65H TP893225, Parish of<br>Jumbunna East | The requirements for the Restructure Lot are found at Sections 5.1 and 5.2 of this document. |
|   | Road reserves                                                       | Lots 26 S2, 27 S2, 35 S2, 40 S2, 41 S2 S2 LP3960, Parish of Jumbunna East            |                                                                                              |
|   |                                                                     | Lot 4 S3 LP3960, Parish of Jumbunna<br>East                                          |                                                                                              |
|   |                                                                     | Part of road reserve                                                                 |                                                                                              |
|   |                                                                     | Lot 1-2 TP520244, Parish of Jumbunna<br>East                                         |                                                                                              |
|   |                                                                     | Lots 1-2 TP574724, Parish of Jumbunna East                                           |                                                                                              |
|   |                                                                     | Lot 1-2 TP839035, Parish of Jumbunna<br>East                                         |                                                                                              |
|   |                                                                     | Lots 8-129 TP865790, Parish of Jumbunna East                                         |                                                                                              |
|   |                                                                     | Lot 9 TP825802, Parish of Jumbunna<br>East                                           |                                                                                              |
|   |                                                                     | 2 unidentifiable road reserves                                                       |                                                                                              |
| 6 | 1 Beard Street                                                      | Lots 6-10 S1 LP3960, Parish of Jumbunna East                                         | The requirements for the Restructure Lot are found at Sections 5.1 and 5.2 of this document. |
| 7 | 9 Cross Street                                                      | PC362177B, Parish of Jumbunna East                                                   | The requirements for the Restructure Lot are found                                           |
|   | Road reserve                                                        | Lot 1 TP20968A, Parish of Jumbunna<br>East (road reserve)                            | at Sections 5.1 and 5.2 of this document.                                                    |
| 8 | 1 Main Road<br>Main Road                                            | Lot 1 TP120037, Parish of Jumbunna<br>East                                           | The requirements for the Restructure Lot are found at Sections 5.1 and 5.2 of this document. |
|   | 10 Cross Street                                                     | Lots 1-5 TP140599, Parish of Jumbunna East                                           |                                                                                              |
|   |                                                                     | Lot 1 TP140598, Parish of Jumbunna<br>East                                           |                                                                                              |

|    |                                                      | Lots 1-2 TP142493, Parish of<br>Jumbunna East<br>Lots 1-2 TP142341, Parish of<br>Jumbunna East<br>Lots 1-2 SG LP3898, Parish of<br>Jumbunna East                                                                                                                                                   |                                                                                                 |
|----|------------------------------------------------------|----------------------------------------------------------------------------------------------------------------------------------------------------------------------------------------------------------------------------------------------------------------------------------------------------|-------------------------------------------------------------------------------------------------|
| 9  | 17 Main Road<br>Outtrim-Moyarra Road<br>Road reserve | CP168763, Parish of Jumbunna East<br>R1 LP3952<br>Lot 2 TP829106Y, Parish of Jumbunna<br>East (road reseve)                                                                                                                                                                                        | The requirements for the Restructure Lot are found at Sections 5.1 and 5.2 of this document.    |
| 10 | 12 Main Road<br>Road reserve                         | Lot 1 TP521134, Parish of Jumbunna<br>East<br>Lot 1 TP522322, Parish of Jumbunna<br>East<br>Lot 1 TP521000, Parish of Jumbunna<br>East<br>Lots 1-7 TP550407, Parish of<br>Jumbunna East<br>Lot 16 SF LP3898, Parish of Jumbunna<br>East<br>Lot 1 TP4998, Parish of Jumbunna East<br>(road reserve) | The requirements for the Restructure Lot are found<br>at Sections 5.1 and 5.2 of this document. |
| 11 | 10 Main Road                                         | Lots 1-9 TP579223, Parish of Jumbunna East                                                                                                                                                                                                                                                         | The requirements for the Restructure Lot are found at Sections 5.1 and 5.2 of this document.    |
| 12 | 100 Lomangos Road<br>Road reserves                   | CP158501, Parish of Jumbunna East<br>(road reserve)<br>L1 TP208528K, Parish of Jumbunna<br>East<br>Lot C LP4027, Parish of Jumbunna East<br>Lots 1- 5 TP956285K, Parish of<br>Jumbunna East                                                                                                        | The requirements for the Restructure Lot are found at Sections 5.1 and 5.2 of this document.    |

| 13 | 41 Lomongoo Road and road roop (co.                | Lots 1-22 TP87893D, Parish of<br>Jumbunna East<br>Lots 8-20 SH LP3936, Parish of<br>Jumbunna East<br>Road reserves                                                                                                                                                                                                                                                                                                                                                                                             | The requirements for the Postructure Let are found                                              |
|----|----------------------------------------------------|----------------------------------------------------------------------------------------------------------------------------------------------------------------------------------------------------------------------------------------------------------------------------------------------------------------------------------------------------------------------------------------------------------------------------------------------------------------------------------------------------------------|-------------------------------------------------------------------------------------------------|
| 13 | 41 Lomangos Road and road reserves                 | (Part) Lot 1 TP821752, Parish of<br>Jumbunna East<br>Lot 1 TP213026G, Parish of Jumbunna<br>East<br>Road reserves                                                                                                                                                                                                                                                                                                                                                                                              | The requirements for the Restructure Lot are found<br>at Sections 5.1 and 5.2 of this document. |
| 14 | 43 Lomangos Road                                   | Lot 1 TP582184, Parish of Jumbunna<br>East<br>Part of Lot 1 TP449730, Parish of<br>Jumbunna East<br>Lot 1 TP617515, Parish of Jumbunna<br>East<br>Lots 1-8 TP337392, Parish of<br>Jumbunna East                                                                                                                                                                                                                                                                                                                | The requirements for the Restructure Lot are found<br>at Sections 5.1 and 5.2 of this document. |
| 15 | 42 Lomagnos Road<br>Lomagnos Road<br>Road reserves | <ul> <li>Part of Lot 1 TP449730, Parish of<br/>Jumbunna East</li> <li>Lot 1 TP84904, Parish of Jumbunna<br/>East</li> <li>Lot 1, 7, 8, 17, 55, 56, TP201126</li> <li>Part of Lot 1 TP821752, Parish of<br/>Jumbunna East</li> <li>Lot 1 TP591554, Parish of Jumbunna<br/>East</li> <li>Lots 2-6 10-16 18-54 TP201126, Parish<br/>of Jumbunna East</li> <li>Lots 12 Section C and 28 Section D</li> <li>LP3898, Parish of Jumbunna East</li> <li>Part of Lot 1 TP84904S, Parish of<br/>Jumbunna East</li> </ul> | The requirements for the Restructure Lot are found<br>at Sections 5.1 and 5.2 of this document. |

|    |                                           | Road reserve                                         |                                                                                                                                             |
|----|-------------------------------------------|------------------------------------------------------|---------------------------------------------------------------------------------------------------------------------------------------------|
| 16 | 100 Outtrim-Moyarra Road<br>Road reserves | Lots 17-18, 41-46 TP877627, Parish of Jumbunna East  | The requirements for the Restructure Lot are found at Sections 5.1 and 5.2 of this document.                                                |
|    |                                           | Lot 1 TP572503, Parish of Jumbunna<br>East           |                                                                                                                                             |
|    |                                           | Lot 1 TP220069, Parish of Jumbunna<br>East           |                                                                                                                                             |
|    |                                           | Lots 3-37 TP867153, Parish of Jumbunna East          |                                                                                                                                             |
|    |                                           | Road reserves                                        |                                                                                                                                             |
| 17 | 135 Outtrim-Moyarra Road<br>Road reserves | Lots 20-27 and 40 TP877627W, Parish of Jumbunna East | The requirements for the Restructure Lot are found at Sections 5.1 and 5.2 of this document.                                                |
|    |                                           | Lot 1 TP122969E, Parish of Jumbunna<br>East          | Prior to approval of a dwelling on this Restructure<br>Lot, in addition to consolidation or subdivision of                                  |
|    |                                           | Lot 1 TP437095L, Parish of Jumbunna<br>East          | titles, an easement of way or appropriate<br>alternative must be provided so as to allow for<br>legal access to Lot 1 on Title Plan 164640. |
|    |                                           | Road reserves                                        |                                                                                                                                             |
| 18 | 165 Outtrim-Moyarra Road                  | Lot 2 TP437095L, Parish of Jumbunna<br>East          | The requirements for the Restructure Lot are found at Sections 5.1 and 5.3 of this document.                                                |
|    |                                           | Lot 1 TP164642, Parish of Jumbunna<br>East           |                                                                                                                                             |
| 19 | 25 Rileys Road and road reserve           | Lot 1 TP334262, Parish of Jumbunna<br>East           | The requirements for the Restructure Lot are found at Sections 5.1 and 5.2 of this document.                                                |
|    |                                           | Part of lot 1 TP593767, Parish of Jumbunna East      |                                                                                                                                             |
|    |                                           | Lot 2 TP593767, Parish of Jumbunna<br>East           |                                                                                                                                             |
|    |                                           | Lot 1 TP822774, Parish of Jumbunna<br>East           |                                                                                                                                             |
|    |                                           | Lot 5 SB LP3981, Parish of Jumbunna<br>East          |                                                                                                                                             |

|                                  | Lots 6 SB, 12 SB and 15 SB LP3830                                                                 |                                                                                                                                                                                                                                                                                                                                                                                                                                                                                                                                                                                                                                                                                                                                                                                                                                                                                                                                                                                                                                                                                                                                                                             |
|----------------------------------|---------------------------------------------------------------------------------------------------|-----------------------------------------------------------------------------------------------------------------------------------------------------------------------------------------------------------------------------------------------------------------------------------------------------------------------------------------------------------------------------------------------------------------------------------------------------------------------------------------------------------------------------------------------------------------------------------------------------------------------------------------------------------------------------------------------------------------------------------------------------------------------------------------------------------------------------------------------------------------------------------------------------------------------------------------------------------------------------------------------------------------------------------------------------------------------------------------------------------------------------------------------------------------------------|
|                                  | Lot 1 TP86914, Parish of Jumbunna                                                                 |                                                                                                                                                                                                                                                                                                                                                                                                                                                                                                                                                                                                                                                                                                                                                                                                                                                                                                                                                                                                                                                                                                                                                                             |
|                                  | East                                                                                              |                                                                                                                                                                                                                                                                                                                                                                                                                                                                                                                                                                                                                                                                                                                                                                                                                                                                                                                                                                                                                                                                                                                                                                             |
|                                  | Lot 1 TP87338, Parish of Jumbunna<br>East                                                         |                                                                                                                                                                                                                                                                                                                                                                                                                                                                                                                                                                                                                                                                                                                                                                                                                                                                                                                                                                                                                                                                                                                                                                             |
|                                  | Lot 1 TP87027, Parish of Jumbunna<br>East                                                         |                                                                                                                                                                                                                                                                                                                                                                                                                                                                                                                                                                                                                                                                                                                                                                                                                                                                                                                                                                                                                                                                                                                                                                             |
|                                  | Part of Lot 2 PS323082, Parish of Jumbunna East                                                   |                                                                                                                                                                                                                                                                                                                                                                                                                                                                                                                                                                                                                                                                                                                                                                                                                                                                                                                                                                                                                                                                                                                                                                             |
|                                  | Lots 1-8 TP825802, Parish of Jumbunna East                                                        |                                                                                                                                                                                                                                                                                                                                                                                                                                                                                                                                                                                                                                                                                                                                                                                                                                                                                                                                                                                                                                                                                                                                                                             |
|                                  | Lots 1-2 TP95234, Parish of Jumbunna<br>East                                                      |                                                                                                                                                                                                                                                                                                                                                                                                                                                                                                                                                                                                                                                                                                                                                                                                                                                                                                                                                                                                                                                                                                                                                                             |
|                                  | Lots 1-2 TP593767, Parish of<br>Jumbunna East                                                     |                                                                                                                                                                                                                                                                                                                                                                                                                                                                                                                                                                                                                                                                                                                                                                                                                                                                                                                                                                                                                                                                                                                                                                             |
|                                  | Road reserve                                                                                      |                                                                                                                                                                                                                                                                                                                                                                                                                                                                                                                                                                                                                                                                                                                                                                                                                                                                                                                                                                                                                                                                                                                                                                             |
| 55 Rileys Road and road reserves | PC352403, Parish of Jumbunna East                                                                 | The requirements for the Restructure Lot are found                                                                                                                                                                                                                                                                                                                                                                                                                                                                                                                                                                                                                                                                                                                                                                                                                                                                                                                                                                                                                                                                                                                          |
|                                  | Road reserve                                                                                      | at Sections 5.1 and 5.2 of this document.                                                                                                                                                                                                                                                                                                                                                                                                                                                                                                                                                                                                                                                                                                                                                                                                                                                                                                                                                                                                                                                                                                                                   |
| Lomangos Road and road reserves  | Lots 1-2 TP938108, Parish of Jumbunna East                                                        | The requirements for the Restructure Lot are found at Sections 5.1 and 5.3 of this document.                                                                                                                                                                                                                                                                                                                                                                                                                                                                                                                                                                                                                                                                                                                                                                                                                                                                                                                                                                                                                                                                                |
|                                  | Part of Lot 1 TP821752 (2 portions of this lot are included in the area), Parish of Jumbunna East | Prior to approval of the Restructure Lot, further<br>strategic work must be undertaken to investigate<br>the potential of a Public Acquisition Overlay.                                                                                                                                                                                                                                                                                                                                                                                                                                                                                                                                                                                                                                                                                                                                                                                                                                                                                                                                                                                                                     |
|                                  | Lot 1 TP429981, Parish of Jumbunna<br>East                                                        |                                                                                                                                                                                                                                                                                                                                                                                                                                                                                                                                                                                                                                                                                                                                                                                                                                                                                                                                                                                                                                                                                                                                                                             |
|                                  | Lots 1-4 TP943147, Parish of Jumbunna East                                                        |                                                                                                                                                                                                                                                                                                                                                                                                                                                                                                                                                                                                                                                                                                                                                                                                                                                                                                                                                                                                                                                                                                                                                                             |
|                                  | Lot 1 TP942197, Parish of Jumbunna<br>East                                                        |                                                                                                                                                                                                                                                                                                                                                                                                                                                                                                                                                                                                                                                                                                                                                                                                                                                                                                                                                                                                                                                                                                                                                                             |
|                                  | 55 Rileys Road and road reserves<br>Lomangos Road and road reserves                               | EastLot 1 TP87338, Parish of JumbunnaEastLot 1 TP87027, Parish of JumbunnaEastPart of Lot 2 PS323082, Parish ofJumbunna EastLots 1-8 TP825802, Parish ofJumbunna EastLots 1-2 TP95234, Parish of JumbunnaEastLots 1-2 TP95234, Parish of JumbunnaEastLots 1-2 TP953767, Parish of JumbunnaEastLots 1-2 TP953767, Parish of Jumbunna EastRoad reserve55 Rileys Road and road reservesPC352403, Parish of Jumbunna EastRoad reserveLomangos Road and road reservesLots 1-2 TP938108, Parish ofJumbunna EastPart of Lot 1 TP821752 (2 portions ofthis lot are included in the area), Parishof Jumbunna EastLots 1-4 TP943147, Parish of JumbunnaEastLots 1-4 TP943147, Parish of Jumbunna <td< td=""></td<> |

|    |                                       | Lot 1 TP873183, Parish of Jumbunna<br>East                                          |                                                                                              |
|----|---------------------------------------|-------------------------------------------------------------------------------------|----------------------------------------------------------------------------------------------|
|    |                                       | Road reserve                                                                        |                                                                                              |
| 22 | Outtrim-Moyarra Road<br>Road reserves | Lot 1 TP903393, Parish of Jumbunna<br>East                                          | The requirements for the Restructure Lot are found at Sections 5.1 and 5.2 of this document. |
|    |                                       | Lot 1- 5 TP 562230, Parish of Jumbunna East                                         |                                                                                              |
|    |                                       | Lot 17 SA to 23 SA, 25 SA, 26 SA<br>LP3898, Parish of Jumbunna East                 |                                                                                              |
|    |                                       | Lot 1-16, 19, 28-39 TP877627, Parish of Jumbunna East                               |                                                                                              |
| 23 | 60 Lomangos Road                      | Lots 42SA, 43SA, 44SA LP3898, Parish of Jumbunna East                               | The requirements for the Restructure Lot are found at Sections 5.1 and 5.2 of this document. |
|    |                                       | Lots 31SK, 32SK, 33SK, 34SK, 35SK,<br>46SK, 47SK LP3898, Parish of<br>Jumbunna East |                                                                                              |
|    |                                       | Lot 63SA LP4008, Parish of Jumbunna<br>East                                         |                                                                                              |
|    |                                       | Lot 48SU LP4008, Parish of Jumbunna<br>East                                         |                                                                                              |
|    |                                       | Lot 2SR LP4010, Parish of Jumbunna<br>East                                          |                                                                                              |
|    |                                       | CP1548499, Parish of Jumbunna East                                                  |                                                                                              |
|    |                                       | CP158500, Parish of Jumbunna East                                                   |                                                                                              |
|    |                                       | 51SS to 57SS LP4009, Parish of Jumbunna East                                        |                                                                                              |
|    |                                       | Lots 23SN, 24SN and 25SN LP4004,<br>Parish of Jumbunna East                         |                                                                                              |
|    |                                       | Lot 1 TP3500, Parish of Jumbunna East                                               |                                                                                              |
|    |                                       | Lot 1 TP97081, Parish of Jumbunna<br>East                                           |                                                                                              |

| Lot 1 TP97082, Parish of Jumbunna<br>East  |
|--------------------------------------------|
| Lot 1 TP97083, Parish of Jumbunna<br>East  |
| Lot 1 TP97084, Parish of Jumbunna<br>East  |
| Lot 1 TP98236, Parish of Jumbunna<br>East  |
| Lot 1 TP98237, Parish of Jumbunna<br>East  |
| Lot 1 TP98880, Parish of Jumbunna<br>East  |
| Lot 1 TP98881, Parish of Jumbunna<br>East  |
| Lot 1 TP98882, Parish of Jumbunna<br>East  |
| Lot 1 TP98883, Parish of Jumbunna<br>East  |
| Lot 1 TP98884, Parish of Jumbunna<br>East  |
| Lot 1 TP98885, Parish of Jumbunna<br>East  |
| Lot 1 TP105404, Parish of Jumbunna<br>East |
| Lot 1 TP105405, Parish of Jumbunna<br>East |
| Lot 1 TP118020, Parish of Jumbunna<br>East |
| Lot 1 TP118090, Parish of Jumbunna<br>East |
| Lot 1 TP135264, Parish of Jumbunna<br>East |
| Road reserves                              |

| Lot 1 TP135263, Parish of Jumbunna<br>East |  |
|--------------------------------------------|--|
| Lot 1 TP150037, Parish of Jumbunna<br>East |  |
| Lot 1 TP850244, Parish of Jumbunna<br>East |  |
| Lot 1 TP866372, Parish of Jumbunna East    |  |
| Lot 1 TP866384, Parish of Jumbunna<br>East |  |
| Lot 38 TP867153, Parish of Jumbunna East   |  |
| Lot 1 TP903393, Parish of Jumbunna<br>East |  |