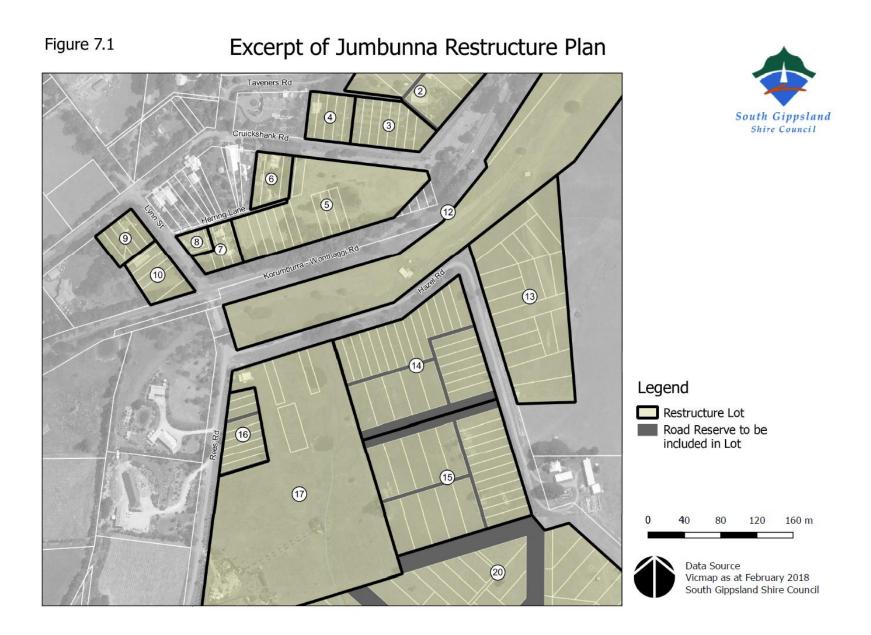

## Figure 7 – Jumbunna Restructure Plan

| Restructure<br>Lot No. | Address (Note:<br>Street numbers may<br>change over time) | Title Details                              | What is allowed/required?                                                                    |
|------------------------|-----------------------------------------------------------|--------------------------------------------|----------------------------------------------------------------------------------------------|
| 1                      | Mcleans Road                                              | Lot 1 TP175904, Parish of Jumbunna<br>East | The requirements for the Restructure Lot are found at Sections 5.1 and 5.2 of this document. |
|                        |                                                           | Lot 1 TP175905, Parish of Jumbunna<br>East |                                                                                              |
|                        |                                                           | Lot 1 TP175906, Parish of Jumbunna<br>East |                                                                                              |
|                        |                                                           | Lot 1 TP175907, Parish of Jumbunna<br>East |                                                                                              |
| 2                      | 18 Taveners Road (part) and road reserves                 | Lot 1 TP175917, Parish of Jumbunna<br>East | The requirements for the Restructure Lot are found at Sections 5.1 and 5.2 of this document. |
|                        |                                                           | Lot 1 TP175918, Parish of Jumbunna<br>East |                                                                                              |
|                        |                                                           | Lot 1 TP175919, Parish of Jumbunna<br>East |                                                                                              |
|                        |                                                           | Lot 1 TP175920, Parish of Jumbunna<br>East |                                                                                              |
|                        |                                                           | Lot 1 TP175921, Parish of Jumbunna<br>East |                                                                                              |
|                        |                                                           | Lot 1 TP175922, Parish of Jumbunna<br>East |                                                                                              |
|                        |                                                           | Lot 1 TP175923, Parish of Jumbunna<br>East |                                                                                              |
|                        |                                                           | Lot 1 TP175924, Parish of Jumbunna<br>East |                                                                                              |
|                        |                                                           | Lot 1 TP175925, Parish of Jumbunna<br>East |                                                                                              |
|                        |                                                           | Lot 1 TP175926, Parish of Jumbunna<br>East |                                                                                              |
|                        |                                                           | Lot 1 TP175927, Parish of Jumbunna<br>East |                                                                                              |

|   |                                           | Lot 1 TP175928, Parish of Jumbunna<br>East  |                                                                                              |
|---|-------------------------------------------|---------------------------------------------|----------------------------------------------------------------------------------------------|
|   |                                           | Lot 1 TP175929, Parish of Jumbunna<br>East  |                                                                                              |
|   |                                           | Lot 1 TP175930, Parish of Jumbunna<br>East  |                                                                                              |
|   |                                           | Lot 1 TP175931, Parish of Jumbunna<br>East  |                                                                                              |
|   |                                           | Lot 1 TP175932, Parish of Jumbunna<br>East  |                                                                                              |
|   |                                           | Lot 1 TP674189, Parish of Jumbunna<br>East  |                                                                                              |
|   |                                           | Lot 1 TP674190, Parish of Jumbunna<br>East  |                                                                                              |
|   |                                           | Lot 1 TP674191, Parish of Jumbunna<br>East  |                                                                                              |
|   |                                           | Lot 1 TP674192, Parish of Jumbunna<br>East  |                                                                                              |
|   |                                           | Lot 1 TP674193, Parish of Jumbunna<br>East  |                                                                                              |
|   |                                           | Lot 1 TP674194, Parish of Jumbunna<br>East  |                                                                                              |
|   |                                           | Lot 1 TP674195, Parish of Jumbunna<br>East  |                                                                                              |
|   |                                           | Lot 1 TP674196, Parish of Jumbunna<br>East  |                                                                                              |
|   |                                           | Lot 26SB LP3882, Parish of Jumbunna<br>East |                                                                                              |
|   |                                           | PC351432Y, Parish of Jumbunna East          |                                                                                              |
|   |                                           | Road reserves                               |                                                                                              |
| 3 | 18 Taveners Road (part) and road reserves | Lot 21SB LP3882, Parish of Jumbunna<br>East | The requirements for the Restructure Lot are found at Sections 5.1 and 5.2 of this document. |