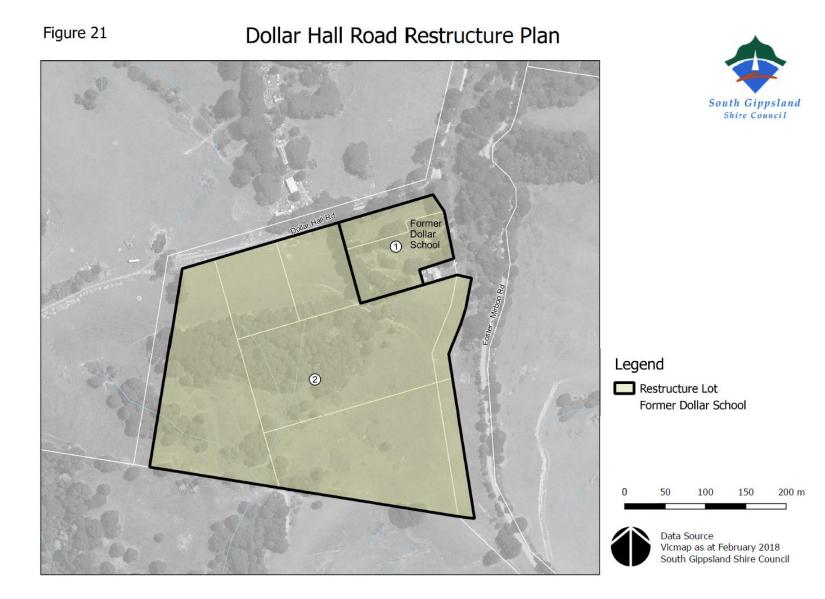

## Table 1

| RO / Figure Number | Location                                                                                                                                                                                                                                                                          |
|--------------------|-----------------------------------------------------------------------------------------------------------------------------------------------------------------------------------------------------------------------------------------------------------------------------------|
| RO1 / Figure 1     | Land located at Venus Bay on Juno Road and Mercury Drive                                                                                                                                                                                                                          |
| RO2 / Figure 2     | Land located at Venus Bay on Atkinson Avenue                                                                                                                                                                                                                                      |
| RO3 / Figure 3     | Land located at Venus Bay on Black Avenue                                                                                                                                                                                                                                         |
| RO4 / Figure 4     | Land located at Jeetho on Wettenhalls Road                                                                                                                                                                                                                                        |
| RO5 / Figure 5     | Land located at Outtrim on Beard Street, Cross Street, Hegarty Street,<br>Lomagnos Road, Main Road, Outtrim-Moyarra Road and Rileys Road                                                                                                                                          |
| RO6 / Figure 6     | Land located at Whitelaw on Korumburra-Bena Road                                                                                                                                                                                                                                  |
| RO7 / Figure 7     | Land located at Jumbunna on Cruickshank Road, Gooches Road,<br>Herring Lane, Lynn Street, Mcleans Road, Tavener Road, Hazel Road<br>and Rees Road                                                                                                                                 |
| RO8 / Figure 8     | Land located at Tarwin on Dowds Road, the South Gippsland Highway and Tarwin Lower Road                                                                                                                                                                                           |
| RO9 / Figure 9     | Land located at Meeniyan West on McIlwaine Street and the South<br>Gippsland Highway                                                                                                                                                                                              |
| RO10 / Figure 10   | Land located at Newcastle on Scott and Faheys Road and the South<br>Gippsland Highway                                                                                                                                                                                             |
| RO11 / Figure 11   | Land located at Hoddle on Lowrys Road and Fish Creek-Foster Road                                                                                                                                                                                                                  |
| RO12 / Figure 12   | Land located at Bennison on Durston Road and Port Franklin Road                                                                                                                                                                                                                   |
| RO13 / Figure 13   | Land located at Port Franklin on Port Franklin Road and Lower Toora Road                                                                                                                                                                                                          |
| RO14 / Figure 14   | Land located at Hedley on Salmon Road and the South Gippsland Highway                                                                                                                                                                                                             |
| RO15 / Figure 15   | Applies to a number of properties located south of Toora in an area<br>known as the Grip Road Estate. The land is generally located between<br>the Great Southern Rail Trail (to the north), the coast (south), the Franklin<br>River (west) and Buckland's Road vicinity (east). |
| RO16 / Figure 16   | Applies to a number of properties located between McPhee Rd and Hall Rd, Buffalo.                                                                                                                                                                                                 |
| RO17 / Figure 17   | Applies to a number of properties located on the north side of Cornell Rd, Darlimurla.                                                                                                                                                                                            |
| RO18 / Figure 18   | Applies to six lots and an undeveloped road reserve on the south east side of the intersection of Todds Road and the South Gippsland Highway, Hedley.                                                                                                                             |
| RO19 / Figure 19   | Applies to a number of properties located between Telegraph Rd and the coast, and generally east of Port Welshpool Rd at Port Welshpool.                                                                                                                                          |
| RO20 / Figure 20   | Applies to a number of properties located on the west side of Jacks Road,<br>Stony Creek                                                                                                                                                                                          |
| RO21 / Figure 21   | Applies to 9 lots on the south west corner of Dollar Hall Rd and Foster-<br>Mirboo Rd, Dollar                                                                                                                                                                                     |