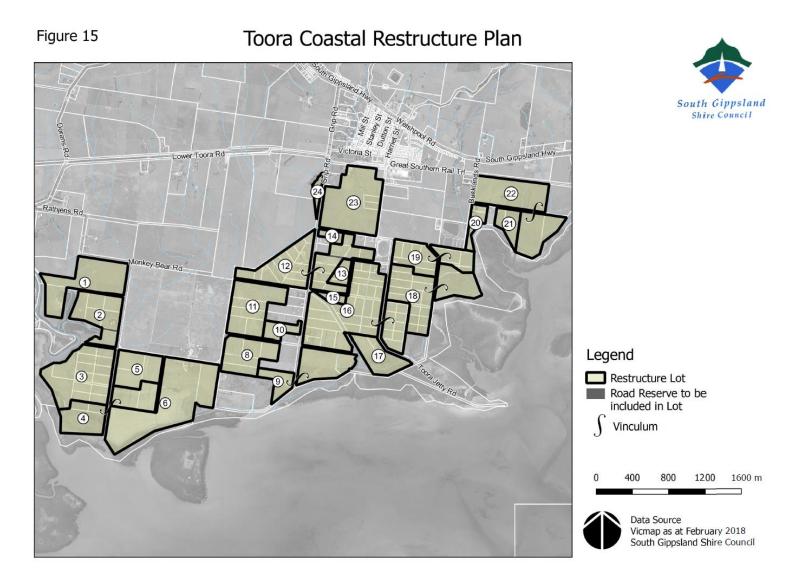

## Table 1

| RO / Figure Number | Location                                                                                                                                                                                                                                                                          |
|--------------------|-----------------------------------------------------------------------------------------------------------------------------------------------------------------------------------------------------------------------------------------------------------------------------------|
| RO1 / Figure 1     | Land located at Venus Bay on Juno Road and Mercury Drive                                                                                                                                                                                                                          |
| RO2 / Figure 2     | Land located at Venus Bay on Atkinson Avenue                                                                                                                                                                                                                                      |
| RO3 / Figure 3     | Land located at Venus Bay on Black Avenue                                                                                                                                                                                                                                         |
| RO4 / Figure 4     | Land located at Jeetho on Wettenhalls Road                                                                                                                                                                                                                                        |
| RO5 / Figure 5     | Land located at Outtrim on Beard Street, Cross Street, Hegarty Street,<br>Lomagnos Road, Main Road, Outtrim-Moyarra Road and Rileys Road                                                                                                                                          |
| RO6 / Figure 6     | Land located at Whitelaw on Korumburra-Bena Road                                                                                                                                                                                                                                  |
| RO7 / Figure 7     | Land located at Jumbunna on Cruickshank Road, Gooches Road,<br>Herring Lane, Lynn Street, Mcleans Road, Tavener Road, Hazel Road<br>and Rees Road                                                                                                                                 |
| RO8 / Figure 8     | Land located at Tarwin on Dowds Road, the South Gippsland Highway and Tarwin Lower Road                                                                                                                                                                                           |
| RO9 / Figure 9     | Land located at Meeniyan West on McIlwaine Street and the South<br>Gippsland Highway                                                                                                                                                                                              |
| RO10 / Figure 10   | Land located at Newcastle on Scott and Faheys Road and the South<br>Gippsland Highway                                                                                                                                                                                             |
| RO11 / Figure 11   | Land located at Hoddle on Lowrys Road and Fish Creek-Foster Road                                                                                                                                                                                                                  |
| RO12 / Figure 12   | Land located at Bennison on Durston Road and Port Franklin Road                                                                                                                                                                                                                   |
| RO13 / Figure 13   | Land located at Port Franklin on Port Franklin Road and Lower Toora Road                                                                                                                                                                                                          |
| RO14 / Figure 14   | Land located at Hedley on Salmon Road and the South Gippsland Highway                                                                                                                                                                                                             |
| RO15 / Figure 15   | Applies to a number of properties located south of Toora in an area<br>known as the Grip Road Estate. The land is generally located between<br>the Great Southern Rail Trail (to the north), the coast (south), the Franklin<br>River (west) and Buckland's Road vicinity (east). |
| RO16 / Figure 16   | Applies to a number of properties located between McPhee Rd and Hall Rd, Buffalo.                                                                                                                                                                                                 |
| RO17 / Figure 17   | Applies to a number of properties located on the north side of Cornell Rd, Darlimurla.                                                                                                                                                                                            |
| RO18 / Figure 18   | Applies to six lots and an undeveloped road reserve on the south east side of the intersection of Todds Road and the South Gippsland Highway, Hedley.                                                                                                                             |
| RO19 / Figure 19   | Applies to a number of properties located between Telegraph Rd and the coast, and generally east of Port Welshpool Rd at Port Welshpool.                                                                                                                                          |
| RO20 / Figure 20   | Applies to a number of properties located on the west side of Jacks Road,<br>Stony Creek                                                                                                                                                                                          |
| RO21 / Figure 21   | Applies to 9 lots on the south west corner of Dollar Hall Rd and Foster-<br>Mirboo Rd, Dollar                                                                                                                                                                                     |