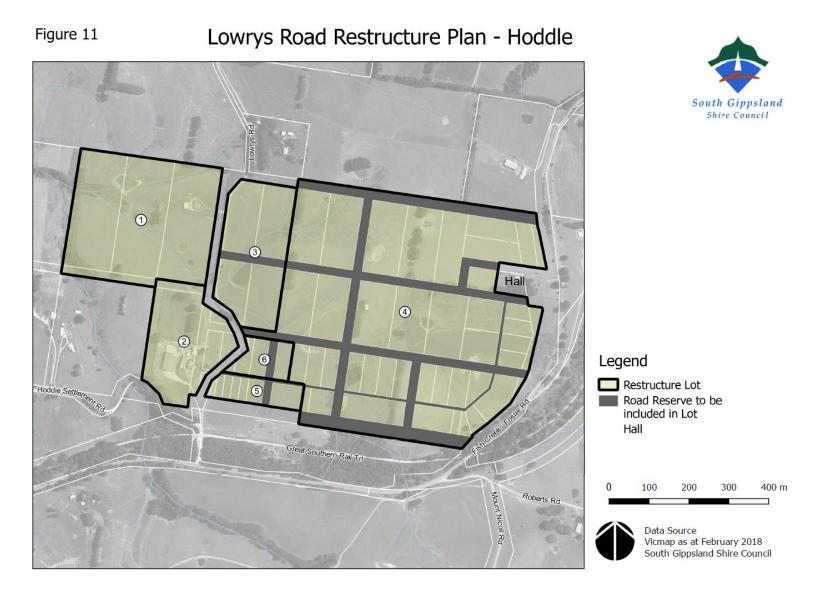

## Table 1

| RO / Figure Number | Location                                                                                                                                                                                                                                                                          |
|--------------------|-----------------------------------------------------------------------------------------------------------------------------------------------------------------------------------------------------------------------------------------------------------------------------------|
| RO1 / Figure 1     | Land located at Venus Bay on Juno Road and Mercury Drive                                                                                                                                                                                                                          |
| RO2 / Figure 2     | Land located at Venus Bay on Atkinson Avenue                                                                                                                                                                                                                                      |
| RO3 / Figure 3     | Land located at Venus Bay on Black Avenue                                                                                                                                                                                                                                         |
| RO4 / Figure 4     | Land located at Jeetho on Wettenhalls Road                                                                                                                                                                                                                                        |
| RO5 / Figure 5     | Land located at Outtrim on Beard Street, Cross Street, Hegarty Street,<br>Lomagnos Road, Main Road, Outtrim-Moyarra Road and Rileys Road                                                                                                                                          |
| RO6 / Figure 6     | Land located at Whitelaw on Korumburra-Bena Road                                                                                                                                                                                                                                  |
| RO7 / Figure 7     | Land located at Jumbunna on Cruickshank Road, Gooches Road,<br>Herring Lane, Lynn Street, Mcleans Road, Tavener Road, Hazel Road<br>and Rees Road                                                                                                                                 |
| RO8 / Figure 8     | Land located at Tarwin on Dowds Road, the South Gippsland Highway and Tarwin Lower Road                                                                                                                                                                                           |
| RO9 / Figure 9     | Land located at Meeniyan West on McIlwaine Street and the South<br>Gippsland Highway                                                                                                                                                                                              |
| RO10 / Figure 10   | Land located at Newcastle on Scott and Faheys Road and the South<br>Gippsland Highway                                                                                                                                                                                             |
| RO11 / Figure 11   | Land located at Hoddle on Lowrys Road and Fish Creek-Foster Road                                                                                                                                                                                                                  |
| RO12 / Figure 12   | Land located at Bennison on Durston Road and Port Franklin Road                                                                                                                                                                                                                   |
| RO13 / Figure 13   | Land located at Port Franklin on Port Franklin Road and Lower Toora Road                                                                                                                                                                                                          |
| RO14 / Figure 14   | Land located at Hedley on Salmon Road and the South Gippsland Highway                                                                                                                                                                                                             |
| RO15 / Figure 15   | Applies to a number of properties located south of Toora in an area<br>known as the Grip Road Estate. The land is generally located between<br>the Great Southern Rail Trail (to the north), the coast (south), the Franklin<br>River (west) and Buckland's Road vicinity (east). |
| RO16 / Figure 16   | Applies to a number of properties located between McPhee Rd and Hall Rd, Buffalo.                                                                                                                                                                                                 |
| RO17 / Figure 17   | Applies to a number of properties located on the north side of Cornell Rd, Darlimurla.                                                                                                                                                                                            |
| RO18 / Figure 18   | Applies to six lots and an undeveloped road reserve on the south east side of the intersection of Todds Road and the South Gippsland Highway, Hedley.                                                                                                                             |
| RO19 / Figure 19   | Applies to a number of properties located between Telegraph Rd and the coast, and generally east of Port Welshpool Rd at Port Welshpool.                                                                                                                                          |
| RO20 / Figure 20   | Applies to a number of properties located on the west side of Jacks Road,<br>Stony Creek                                                                                                                                                                                          |
| RO21 / Figure 21   | Applies to 9 lots on the south west corner of Dollar Hall Rd and Foster-<br>Mirboo Rd, Dollar                                                                                                                                                                                     |