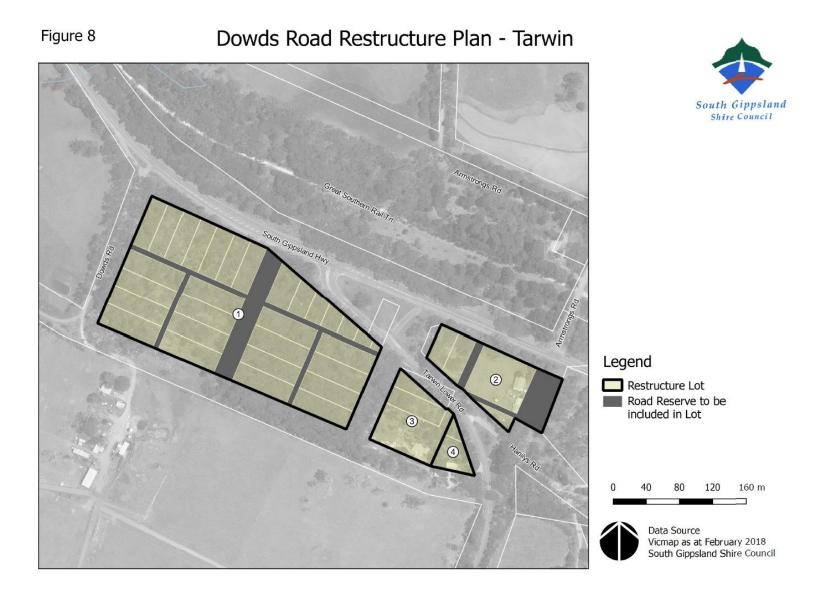

|                                              | Lot 42SK LP4499, Parish of Jumbunna<br>East        |
|    |                                              | Lot 41ASK LP4499, Parish of Jumbunna<br>East       |
|    |                                              | Lot 3 TP674479, Parish of Jumbunna<br>East         |
|    |                                              | Lots 1-5 TP923212, Parish of Jumbunna<br>East      |
|    |                                              | Road reserves                                      |
| 21 | Lot consolidated in accordance with Restruct | ture Plan                                          |
| 22 | Lot consolidated in accordance with Restruc  | cture Plan                                         |

## Figure 8 – Dowds Road Restructure Plan – Tarwin



| Restructure<br>Lot No. | Address (Note: Street numbers may change over time)        | Title Details                                                                                                                                                                                                                                                                                                                                      | What is allowed/required?                                                                       |
|------------------------|------------------------------------------------------------|----------------------------------------------------------------------------------------------------------------------------------------------------------------------------------------