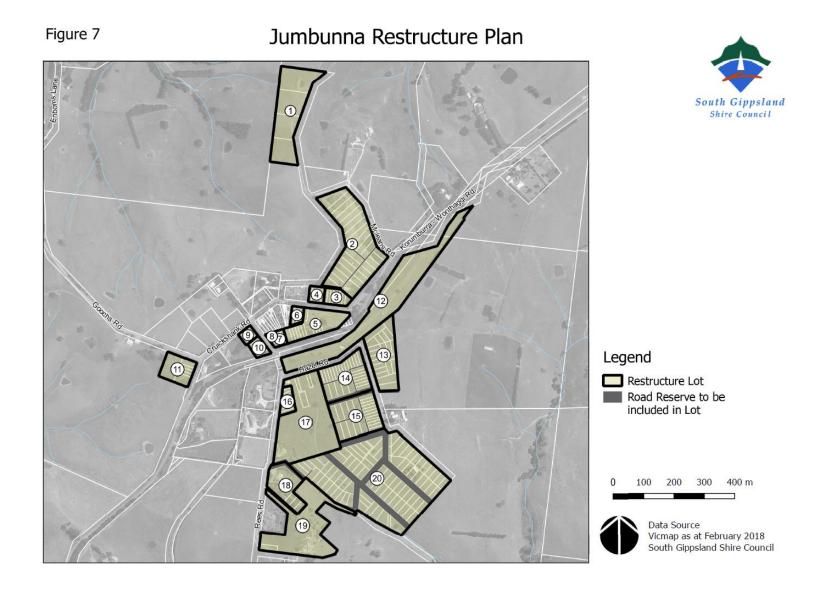

## Figure 7 – Jumbunna Restructure Plan

| Restructure<br>Lot No. | Address (Note:<br>Street numbers may<br>change over time) | Title Details                              | What is allowed/required?                                                                    |
|------------------------|-----------------------------------------------------------|--------------------------------------------|----------------------------------------------------------------------------------------------|
| 1                      | Mcleans Road                                              | Lot 1 TP175904, Parish of Jumbunna<br>East | The requirements for the Restructure Lot are found at Sections 5.1 and 5.2 of this document. |
|                        |                                                           | Lot 1 TP175905, Parish of Jumbunna<br>East |                                                                                              |
|                        |                                                           | Lot 1 TP175906, Parish of Jumbunna<br>East |                                                                                              |
|                        |                                                           | Lot 1 TP175907, Parish of Jumbunna<br>East |                                                                                              |
| 2                      | 18 Taveners Road (part) and road reserves                 | Lot 1 TP175917, Parish of Jumbunna<br>East | The requirements for the Restructure Lot are found at Sections 5.1 and 5.2 of this document. |
|                        |                                                           | Lot 1 TP175918, Parish of Jumbunna<br>East |                                                                                              |
|                        |                                                           | Lot 1 TP175919, Parish of Jumbunna<br>East |                                                                                              |
|                        |                                                           | Lot 1 TP175920, Parish of Jumbunna<br>East |                                                                                              |
|                        |                                                           | Lot 1 TP175921, Parish of Jumbunna<br>East |                                                                                              |
|                        |                                                           | Lot 1 TP175922, Parish of Jumbunna<br>East |                                                                                              |
|                        |                                                           | Lot 1 TP175923, Parish of Jumbunna<br>East |                                                                                              |
|                        |                                                           | Lot 1 TP175924, Parish of Jumbunna<br>East |                                                                                              |
|                        |                                                           | Lot 1 TP175925, Parish of Jumbunna<br>East |                                                                                              |
|                        |                                                           | Lot 1 TP175926, Parish of Jumbunna<br>East |                                                                                              |
|                        |                                                           | Lot 1 TP175927, Parish of Jumbunna<br>East |                                                                                              |

|   |                                           | Lot 1 TP175928, Parish of Jumbunna<br>East  |                                                                                              |
|---|-------------------------------------------|---------------------------------------------|----------------------------------------------------------------------------------------------|
|   |                                           | Lot 1 TP175929, Parish of Jumbunna<br>East  |                                                                                              |
|   |                                           | Lot 1 TP175930, Parish of Jumbunna<br>East  |                                                                                              |
|   |                                           | Lot 1 TP175931, Parish of Jumbunna<br>East  |                                                                                              |
|   |                                           | Lot 1 TP175932, Parish of Jumbunna<br>East  |                                                                                              |
|   |                                           | Lot 1 TP674189, Parish of Jumbunna<br>East  |                                                                                              |
|   |                                           | Lot 1 TP674190, Parish of Jumbunna<br>East  |                                                                                              |
|   |                                           | Lot 1 TP674191, Parish of Jumbunna<br>East  |                                                                                              |
|   |                                           | Lot 1 TP674192, Parish of Jumbunna<br>East  |                                                                                              |
|   |                                           | Lot 1 TP674193, Parish of Jumbunna<br>East  |                                                                                              |
|   |                                           | Lot 1 TP674194, Parish of Jumbunna<br>East  |                                                                                              |
|   |                                           | Lot 1 TP674195, Parish of Jumbunna<br>East  |                                                                                              |
|   |                                           | Lot 1 TP674196, Parish of Jumbunna<br>East  |                                                                                              |
|   |                                           | Lot 26SB LP3882, Parish of Jumbunna<br>East |                                                                                              |
|   |                                           | PC351432Y, Parish of Jumbunna East          |                                                                                              |
|   |                                           | Road reserves                               |                                                                                              |
| 3 | 18 Taveners Road (part) and road reserves | Lot 21SB LP3882, Parish of Jumbunna<br>East | The requirements for the Restructure Lot are found at Sections 5.1 and 5.2 of this document. |