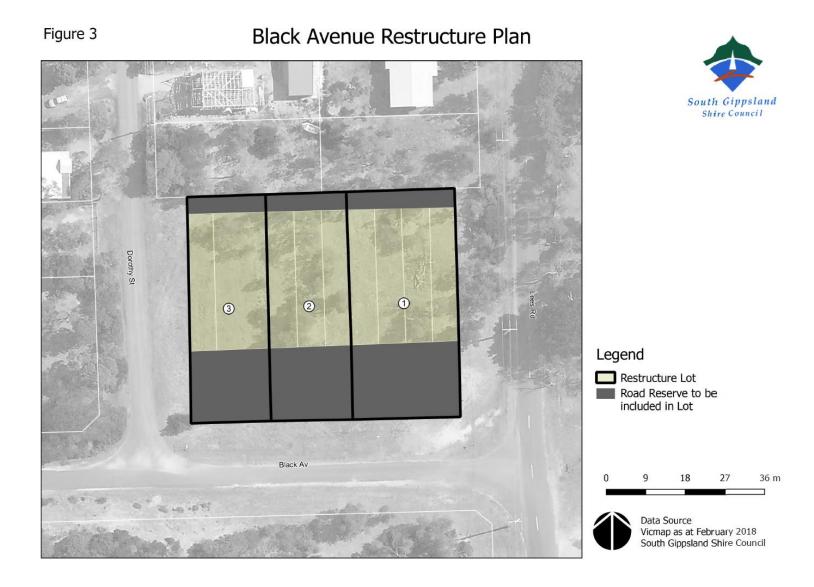

## Figure 3 – Black Avenue Restructure Plan – Venus Bay

Restructure Plans for Old and Inappropriate Subdivisions in South Gippsland Shire August 2017

| Restructure<br>Lot No. | Address (Note: Street numbers may change over time) | Title Details                                                                             | What is allowed/required?                                                                    |
|------------------------|-----------------------------------------------------|-------------------------------------------------------------------------------------------|----------------------------------------------------------------------------------------------|
| 1                      | 2-8 Black Avenue<br>Road reserves                   | L730-733 LP56450 Parish of Tarwin<br>Section of 2 Road reserves                           | The requirements for the Restructure Lot are found at Sections 5.1 and 5.2 of this document. |
| 2                      | 10-14 Black Avenue<br>Road reserves                 | L727-729 LP56450 Parish of Tarwin<br>Section of 2 Road reserves                           | The requirements for the Restructure Lot are found at Sections 5.1 and 5.2 of this document. |
| 3                      | 16-20 Black Avenue<br>Road reserves                 | L724 LP56450 Parish of Tarwin<br>PC356812L Parish of Tarwin<br>Section of 2 Road reserves | The requirements for the Restructure Lot are found at Sections 5.1 and 5.2 of this document. |