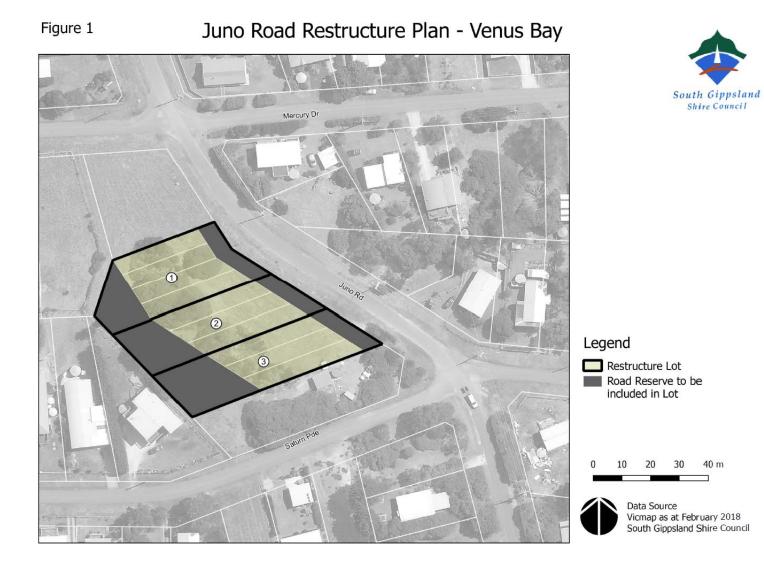

## Figure 1 – Juno Road Restructure Plan – Venus Bay

| Restructure<br>Lot No. | Address (Note: Street numbers may change over time, please refer to the map to confirm the location) | Title Details                                                                                             | What is allowed/required?                                                                    |
|------------------------|------------------------------------------------------------------------------------------------------|-----------------------------------------------------------------------------------------------------------|----------------------------------------------------------------------------------------------|
| 1                      | Contained within 26-42 Juno Road<br>Part of 26A-42A Juno Road<br>Road reserve                        | L330-333 LP52661 Parish of Tarwin<br>L4 PS312565 Parish of Tarwin<br>Part RD1 PS312565K Parish of Tarwin  | The requirements for the Restructure Lot are found at Sections 5.1 and 5.2 of this document. |
| 2                      | Contained within 26-42 Juno Road<br>Part of 26A-42A Juno Road<br>Road reserve                        | L334-336 LP52661 Parish of Tarwin<br>L5 PS312565K Parish of Tarwin<br>Part RD1 PS312565K Parish of Tarwin | The requirements for the Restructure Lot are found at Sections 5.1 and 5.2 of this document. |
| 3                      | Contained within 26-42 Juno Road<br>Part of 26A-42A Juno Road<br>44 Juno Road<br>Road reserve        | L337-339 LP52661 Parish of Tarwin<br>L6 PS312565K Parish of Tarwin<br>Part RD1 PS312565K Parish of Tarwin | The requirements for the Restructure Lot are found at Sections 5.1 and 5.2 of this document. |