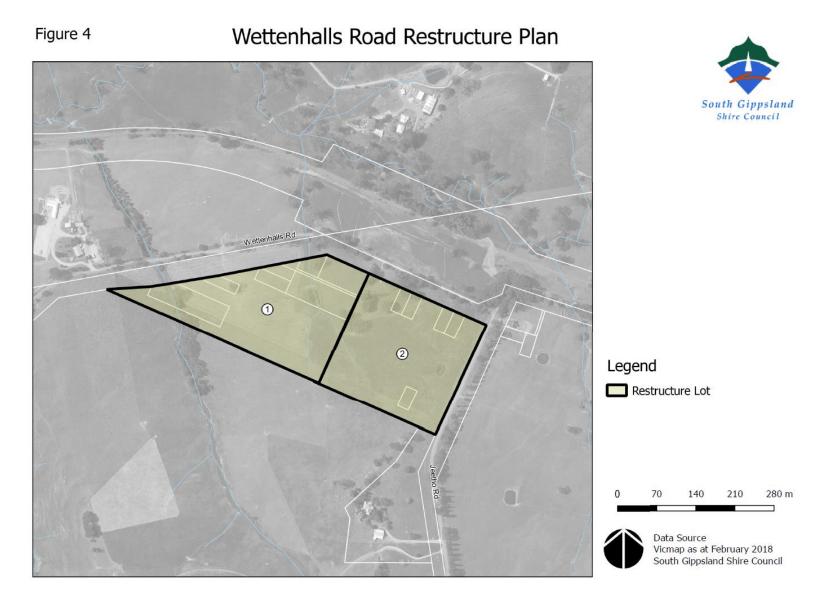

## Figure 4 – Wettenhalls Road Restructure Plan – Jeetho

| Restructure<br>Lot No. | Address (Note: Street numbers may change over time) | Title Details                                    | What is allowed/required?                                                                    |
|------------------------|-----------------------------------------------------|--------------------------------------------------|----------------------------------------------------------------------------------------------|
| 1                      | 19 Wettenhalls Road (part)                          | Part of L1 TP959130 Parish of Jeetho<br>West     | The requirements for the Restructure Lot are found at Sections 5.1 and 5.2 of this document. |
|                        |                                                     | Lo2-4 TP959130 Parish of Jeetho West             |                                                                                              |
|                        |                                                     | L1, 32, 33 and 70 LP1928 Parish of Jeetho West   |                                                                                              |
| 2                      | 19 Wettenhalls Road (part)                          | Part of L1 TP959130 Parish of Jeetho<br>West     | The requirements for the Restructure Lot are found at Sections 5.1 and 5.2 of this document. |
|                        |                                                     | L8-9, 12-13 and 130 LP1928 Parish of Jeetho West |                                                                                              |