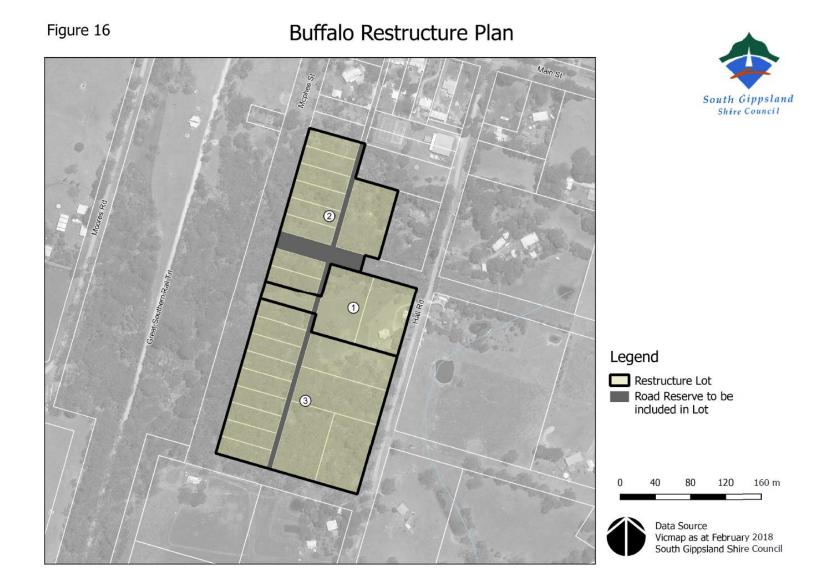

## Table 1

| RO / Figure Number | Location                                                                                                                                                                                                                                                                          |
|--------------------|-----------------------------------------------------------------------------------------------------------------------------------------------------------------------------------------------------------------------------------------------------------------------------------|
| RO1 / Figure 1     | Land located at Venus Bay on Juno Road and Mercury Drive                                                                                                                                                                                                                          |
| RO2 / Figure 2     | Land located at Venus Bay on Atkinson Avenue                                                                                                                                                                                                                                      |
| RO3 / Figure 3     | Land located at Venus Bay on Black Avenue                                                                                                                                                                                                                                         |
| RO4 / Figure 4     | Land located at Jeetho on Wettenhalls Road                                                                                                                                                                                                                                        |
| RO5 / Figure 5     | Land located at Outtrim on Beard Street, Cross Street, Hegarty Street,<br>Lomagnos Road, Main Road, Outtrim-Moyarra Road and Rileys Road                                                                                                                                          |
| RO6 / Figure 6     | Land located at Whitelaw on Korumburra-Bena Road                                                                                                                                                                                                                                  |
| RO7 / Figure 7     | Land located at Jumbunna on Cruickshank Road, Gooches Road,<br>Herring Lane, Lynn Street, Mcleans Road, Tavener Road, Hazel Road<br>and Rees Road                                                                                                                                 |
| RO8 / Figure 8     | Land located at Tarwin on Dowds Road, the South Gippsland Highway and Tarwin Lower Road                                                                                                                                                                                           |
| RO9 / Figure 9     | Land located at Meeniyan West on McIlwaine Street and the South<br>Gippsland Highway                                                                                                                                                                                              |
| RO10 / Figure 10   | Land located at Newcastle on Scott and Faheys Road and the South<br>Gippsland Highway                                                                                                                                                                                             |
| RO11 / Figure 11   | Land located at Hoddle on Lowrys Road and Fish Creek-Foster Road                                                                                                                                                                                                                  |
| RO12 / Figure 12   | Land located at Bennison on Durston Road and Port Franklin Road                                                                                                                                                                                                                   |
| RO13 / Figure 13   | Land located at Port Franklin on Port Franklin Road and Lower Toora Road                                                                                                                                                                                                          |
| RO14 / Figure 14   | Land located at Hedley on Salmon Road and the South Gippsland Highway                                                                                                                                                                                                             |
| RO15 / Figure 15   | Applies to a number of properties located south of Toora in an area<br>known as the Grip Road Estate. The land is generally located between<br>the Great Southern Rail Trail (to the north), the coast (south), the Franklin<br>River (west) and Buckland's Road vicinity (east). |
| RO16 / Figure 16   | Applies to a number of properties located between McPhee Rd and Hall Rd, Buffalo.                                                                                                                                                                                                 |
| RO17 / Figure 17   | Applies to a number of properties located on the north side of Cornell Rd, Darlimurla.                                                                                                                                                                                            |
| RO18 / Figure 18   | Applies to six lots and an undeveloped road reserve on the south east side of the intersection of Todds Road and the South Gippsland Highway, Hedley.                                                                                                                             |
| RO19 / Figure 19   | Applies to a number of properties located between Telegraph Rd and the coast, and generally east of Port Welshpool Rd at Port Welshpool.                                                                                                                                          |
| RO20 / Figure 20   | Applies to a number of properties located on the west side of Jacks Road,<br>Stony Creek                                                                                                                                                                                          |
| RO21 / Figure 21   | Applies to 9 lots on the south west corner of Dollar Hall Rd and Foster-<br>Mirboo Rd, Dollar                                                                                                                                                                                     |