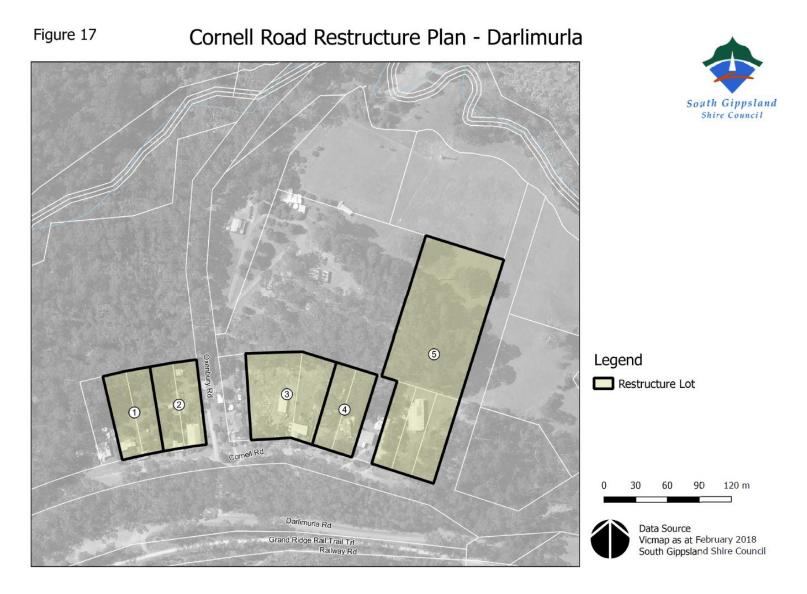

## Table 1

| RO / Figure Number | Location                                                                                                                                                                                                                                                                          |
|--------------------|-----------------------------------------------------------------------------------------------------------------------------------------------------------------------------------------------------------------------------------------------------------------------------------|
| RO1 / Figure 1     | Land located at Venus Bay on Juno Road and Mercury Drive                                                                                                                                                                                                                          |
| RO2 / Figure 2     | Land located at Venus Bay on Atkinson Avenue                                                                                                                                                                                                                                      |
| RO3 / Figure 3     | Land located at Venus Bay on Black Avenue                                                                                                                                                                                                                                         |
| RO4 / Figure 4     | Land located at Jeetho on Wettenhalls Road                                                                                                                                                                                                                                        |
| RO5 / Figure 5     | Land located at Outtrim on Beard Street, Cross Street, Hegarty Street,<br>Lomagnos Road, Main Road, Outtrim-Moyarra Road and Rileys Road                                                                                                                                          |
| RO6 / Figure 6     | Land located at Whitelaw on Korumburra-Bena Road                                                                                                                                                                                                                                  |
| RO7 / Figure 7     | Land located at Jumbunna on Cruickshank Road, Gooches Road,<br>Herring Lane, Lynn Street, Mcleans Road, Tavener Road, Hazel Road<br>and Rees Road                                                                                                                                 |
| RO8 / Figure 8     | Land located at Tarwin on Dowds Road, the South Gippsland Highway and Tarwin Lower Road                                                                                                                                                                                           |
| RO9 / Figure 9     | Land located at Meeniyan West on McIlwaine Street and the South<br>Gippsland Highway                                                                                                                                                                                              |
| RO10 / Figure 10   | Land located at Newcastle on Scott and Faheys Road and the South<br>Gippsland Highway                                                                                                                                                                                             |
| RO11 / Figure 11   | Land located at Hoddle on Lowrys Road and Fish Creek-Foster Road                                                                                                                                                                                                                  |
| RO12 / Figure 12   | Land located at Bennison on Durston Road and Port Franklin Road                                                                                                                                                                                                                   |
| RO13 / Figure 13   | Land located at Port Franklin on Port Franklin Road and Lower Toora Road                                                                                                                                                                                                          |
| RO14 / Figure 14   | Land located at Hedley on Salmon Road and the South Gippsland Highway                                                                                                                                                                                                             |
| RO15 / Figure 15   | Applies to a number of properties located south of Toora in an area<br>known as the Grip Road Estate. The land is generally located between<br>the Great Southern Rail Trail (to the north), the coast (south), the Franklin<br>River (west) and Buckland's Road vicinity (east). |
| RO16 / Figure 16   | Applies to a number of properties located between McPhee Rd and Hall Rd, Buffalo.                                                                                                                                                                                                 |
| RO17 / Figure 17   | Applies to a number of properties located on the north side of Cornell Rd, Darlimurla.                                                                                                                                                                                            |
| RO18 / Figure 18   | Applies to six lots and an undeveloped road reserve on the south east side of the intersection of Todds Road and the South Gippsland Highway, Hedley.                                                                                                                             |
| RO19 / Figure 19   | Applies to a number of properties located between Telegraph Rd and the coast, and generally east of Port Welshpool Rd at Port Welshpool.                                                                                                                                          |
| RO20 / Figure 20   | Applies to a number of properties located on the west side of Jacks Road,<br>Stony Creek                                                                                                                                                                                          |
| RO21 / Figure 21   | Applies to 9 lots on the south west corner of Dollar Hall Rd and Foster-<br>Mirboo Rd, Dollar                                                                                                                                                                                     |