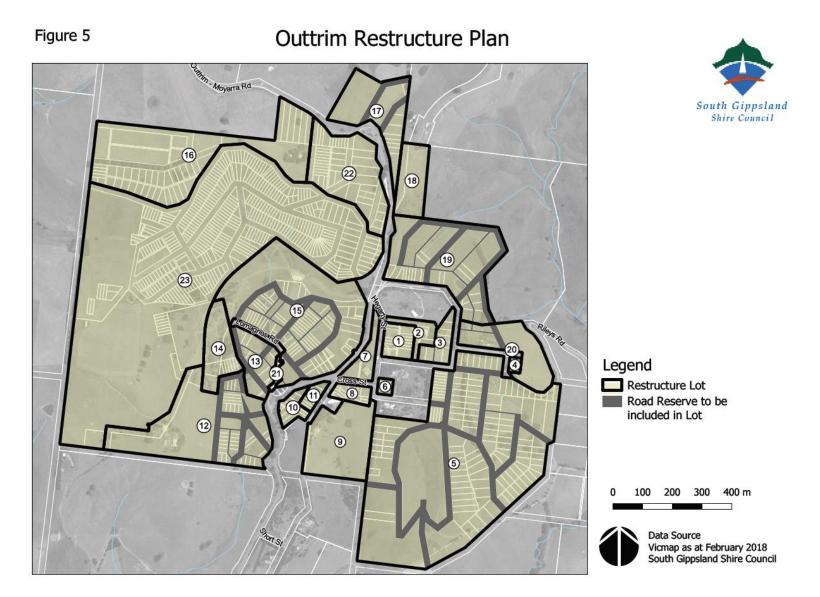

## Figure 5 – Outtrim Restructure Plan

| Restructure<br>Lot No. | Address (Note: Street numbers may change over time) | Title Details                                                       | What is allowed/required?                                                                    |
|------------------------|-----------------------------------------------------|---------------------------------------------------------------------|----------------------------------------------------------------------------------------------|
| 1                      | 15 Hegarty Street<br>Hegarty Street                 | Lot 1 TP85290, Parish of Jumbunna<br>East                           | The requirements for the Restructure Lot are found at Sections 5.1 and 5.2 of this document. |
|                        | Riley's Road<br>Road reserves                       | Lots 1-4 TP103839, Parish of Jumbunna East                          |                                                                                              |
|                        | Rudu leselves                                       | Lot 1 TP744931, Parish of Jumbunna<br>East                          |                                                                                              |
|                        |                                                     | Lot 6 LP3830, Parish of Jumbunna East                               |                                                                                              |
|                        |                                                     | Lot 1 TP103618, Parish of Jumbunna<br>East (this is a road reserve) |                                                                                              |
|                        |                                                     | Lot 1 TP936292, Parish of Jumbunna<br>East                          |                                                                                              |
|                        |                                                     | Lot 1 TP938416, Parish of Jumbunna<br>East                          |                                                                                              |
|                        |                                                     | Road Parcel 1 LP3830, Parish of Jumbunna East                       |                                                                                              |
| 2                      | 11 Hegarty Street<br>Road reserve                   | Lot 1 TP123386, Parish of Jumbunna<br>East                          | The requirements for the Restructure Lot are found at Sections 5.1 and 5.2 of this document. |
|                        |                                                     | Lots 1-2 TP 341717, Parish of Jumbunna East                         |                                                                                              |
|                        |                                                     | Lot 2 TP190616, Parish of Jumbunna<br>East                          |                                                                                              |
|                        |                                                     | Road Parcel 1, LP3830, Parish of Jumbunna East                      |                                                                                              |
| 3                      | Contained within 30 Rileys Road<br>Road reserve     | Lots 3-11 TP190616F, Parish of Jumbunna East                        | The requirements for the Restructure Lot are found at Sections 5.1 and 5.2 of this document. |
|                        |                                                     | Unidentifiable road reserve                                         |                                                                                              |
| 4                      | 65 Rileys Road                                      | L1 TP93529R, Parish of Jumbunna<br>East                             | The requirements for the Restructure Lot are found at Sections 5.1 and 5.2 of this document. |

|   |                                                                     | L1 TP90341C, Parish of Jumbunna<br>East                                              |                                                                                              |
|---|---------------------------------------------------------------------|--------------------------------------------------------------------------------------|----------------------------------------------------------------------------------------------|
| С | 50 Rileys Road<br>Contained within 174 Rileys Road<br>Road reserves | Crown Allotment 65A, 65D, 65E, 65F,<br>65G, 65H TP893225, Parish of<br>Jumbunna East | The requirements for the Restructure Lot are found at Sections 5.1 and 5.2 of this document. |
|   | Road reserves                                                       | Lots 26 S2, 27 S2, 35 S2, 40 S2, 41 S2 S2 LP3960, Parish of Jumbunna East            |                                                                                              |
|   |                                                                     | Lot 4 S3 LP3960, Parish of Jumbunna<br>East                                          |                                                                                              |
|   |                                                                     | Part of road reserve                                                                 |                                                                                              |
|   |                                                                     | Lot 1-2 TP520244, Parish of Jumbunna<br>East                                         |                                                                                              |
|   |                                                                     | Lots 1-2 TP574724, Parish of Jumbunna East                                           |                                                                                              |
|   |                                                                     | Lot 1-2 TP839035, Parish of Jumbunna East                                            |                                                                                              |
|   |                                                                     | Lots 8-129 TP865790, Parish of Jumbunna East                                         |                                                                                              |
|   |                                                                     | Lot 9 TP825802, Parish of Jumbunna<br>East                                           |                                                                                              |
|   |                                                                     | 2 unidentifiable road reserves                                                       |                                                                                              |
| 6 | 1 Beard Street                                                      | Lots 6-10 S1 LP3960, Parish of Jumbunna East                                         | The requirements for the Restructure Lot are found at Sections 5.1 and 5.2 of this document. |
| 7 | 9 Cross Street                                                      | PC362177B, Parish of Jumbunna East                                                   | The requirements for the Restructure Lot are found                                           |
|   | Road reserve                                                        | Lot 1 TP20968A, Parish of Jumbunna<br>East (road reserve)                            | at Sections 5.1 and 5.2 of this document.                                                    |
| 8 | 1 Main Road<br>Main Road                                            | Lot 1 TP120037, Parish of Jumbunna<br>East                                           | The requirements for the Restructure Lot are found at Sections 5.1 and 5.2 of this document. |
|   | 10 Cross Street                                                     | Lots 1-5 TP140599, Parish of Jumbunna East                                           |                                                                                              |
|   |                                                                     | Lot 1 TP140598, Parish of Jumbunna<br>East                                           |                                                                                              |

| 9  | 17 Main Road                         | Lots 1-2 TP142493, Parish of<br>Jumbunna East<br>Lots 1-2 TP142341, Parish of<br>Jumbunna East<br>Lots 1-2 SG LP3898, Parish of<br>Jumbunna East<br>CP168763, Parish of Jumbunna East                                                                                                              | The requirements for the Restructure Lot are found                                              |
|----|--------------------------------------|----------------------------------------------------------------------------------------------------------------------------------------------------------------------------------------------------------------------------------------------------------------------------------------------------|-------------------------------------------------------------------------------------------------|
|    | Outtrim-Moyarra Road<br>Road reserve | Lot 2 TP829106Y, Parish of Jumbunna<br>East (road reseve)                                                                                                                                                                                                                                          | at Sections 5.1 and 5.2 of this document.                                                       |
| 10 | 12 Main Road<br>Road reserve         | Lot 1 TP521134, Parish of Jumbunna<br>East<br>Lot 1 TP522322, Parish of Jumbunna<br>East<br>Lot 1 TP521000, Parish of Jumbunna<br>East<br>Lots 1-7 TP550407, Parish of<br>Jumbunna East<br>Lot 16 SF LP3898, Parish of Jumbunna<br>East<br>Lot 1 TP4998, Parish of Jumbunna East<br>(road reserve) | The requirements for the Restructure Lot are found<br>at Sections 5.1 and 5.2 of this document. |
| 11 | 10 Main Road                         | Lots 1-9 TP579223, Parish of Jumbunna East                                                                                                                                                                                                                                                         | The requirements for the Restructure Lot are found at Sections 5.1 and 5.2 of this document.    |
| 12 | 100 Lomangos Road<br>Road reserves   | CP158501, Parish of Jumbunna East<br>(road reserve)<br>L1 TP208528K, Parish of Jumbunna<br>East<br>Lot C LP4027, Parish of Jumbunna East<br>Lots 1- 5 TP956285K, Parish of<br>Jumbunna East                                                                                                        | The requirements for the Restructure Lot are found at Sections 5.1 and 5.2 of this document.    |

| 13 | 41 Lomangos Road and road reserves                 | Lots 1-22 TP87893D, Parish of<br>Jumbunna East<br>Lots 8-20 SH LP3936, Parish of<br>Jumbunna East<br>Road reserves<br>(Part) Lot 1 TP821752, Parish of                                                                                                                                                                                                                                                                                                                                                                   | The requirements for the Restructure Lot are found                                              |
|----|----------------------------------------------------|--------------------------------------------------------------------------------------------------------------------------------------------------------------------------------------------------------------------------------------------------------------------------------------------------------------------------------------------------------------------------------------------------------------------------------------------------------------------------------------------------------------------------|-------------------------------------------------------------------------------------------------|
|    |                                                    | Jumbunna East<br>Lot 1 TP213026G, Parish of Jumbunna<br>East<br>Road reserves                                                                                                                                                                                                                                                                                                                                                                                                                                            | at Sections 5.1 and 5.2 of this document.                                                       |
| 14 | 43 Lomangos Road                                   | Lot 1 TP582184, Parish of Jumbunna<br>East<br>Part of Lot 1 TP449730, Parish of<br>Jumbunna East<br>Lot 1 TP617515, Parish of Jumbunna<br>East<br>Lots 1-8 TP337392, Parish of<br>Jumbunna East                                                                                                                                                                                                                                                                                                                          | The requirements for the Restructure Lot are found<br>at Sections 5.1 and 5.2 of this document. |
| 15 | 42 Lomagnos Road<br>Lomagnos Road<br>Road reserves | <ul> <li>Part of Lot 1 TP449730, Parish of<br/>Jumbunna East</li> <li>Lot 1 TP84904, Parish of Jumbunna<br/>East</li> <li>Lot 1, 7, 8, 17, 55, 56, TP201126</li> <li>Part of Lot 1 TP821752, Parish of<br/>Jumbunna East</li> <li>Lot 1 TP591554, Parish of Jumbunna</li> <li>East</li> <li>Lots 2-6 10-16 18-54 TP201126, Parish<br/>of Jumbunna East</li> <li>Lots 12 Section C and 28 Section D</li> <li>LP3898, Parish of Jumbunna East</li> <li>Part of Lot 1 TP84904S, Parish of</li> <li>Jumbunna East</li> </ul> | The requirements for the Restructure Lot are found<br>at Sections 5.1 and 5.2 of this document. |

|    |                                           | Road reserve                                         |                                                                                                                                             |
|----|-------------------------------------------|------------------------------------------------------|---------------------------------------------------------------------------------------------------------------------------------------------|
| 16 | 100 Outtrim-Moyarra Road<br>Road reserves | Lots 17-18, 41-46 TP877627, Parish of Jumbunna East  | The requirements for the Restructure Lot are found at Sections 5.1 and 5.2 of this document.                                                |
|    |                                           | Lot 1 TP572503, Parish of Jumbunna<br>East           |                                                                                                                                             |
|    |                                           | Lot 1 TP220069, Parish of Jumbunna<br>East           |                                                                                                                                             |
|    |                                           | Lots 3-37 TP867153, Parish of Jumbunna East          |                                                                                                                                             |
|    |                                           | Road reserves                                        |                                                                                                                                             |
| 17 | 135 Outtrim-Moyarra Road<br>Road reserves | Lots 20-27 and 40 TP877627W, Parish of Jumbunna East | The requirements for the Restructure Lot are found at Sections 5.1 and 5.2 of this document.                                                |
|    |                                           | Lot 1 TP122969E, Parish of Jumbunna<br>East          | Prior to approval of a dwelling on this Restructure Lot, in addition to consolidation or subdivision of                                     |
|    |                                           | Lot 1 TP437095L, Parish of Jumbunna<br>East          | titles, an easement of way or appropriate<br>alternative must be provided so as to allow for<br>legal access to Lot 1 on Title Plan 164640. |
|    |                                           | Road reserves                                        |                                                                                                                                             |
| 18 | 165 Outtrim-Moyarra Road                  | Lot 2 TP437095L, Parish of Jumbunna<br>East          | The requirements for the Restructure Lot are foun at Sections 5.1 and 5.3 of this document.                                                 |
|    |                                           | Lot 1 TP164642, Parish of Jumbunna<br>East           |                                                                                                                                             |
| 19 | 25 Rileys Road and road reserve           | Lot 1 TP334262, Parish of Jumbunna<br>East           | The requirements for the Restructure Lot are found at Sections 5.1 and 5.2 of this document.                                                |
|    |                                           | Part of lot 1 TP593767, Parish of Jumbunna East      |                                                                                                                                             |
|    |                                           | Lot 2 TP593767, Parish of Jumbunna<br>East           |                                                                                                                                             |
|    |                                           | Lot 1 TP822774, Parish of Jumbunna<br>East           |                                                                                                                                             |
|    |                                           | Lot 5 SB LP3981, Parish of Jumbunna<br>East          |                                                                                                                                             |

|    |                                  | Lots 6 SB, 12 SB and 15 SB LP3830                                                                 |                                                                                                                                                   |
|----|----------------------------------|---------------------------------------------------------------------------------------------------|---------------------------------------------------------------------------------------------------------------------------------------------------|
|    |                                  | Lot 1 TP86914, Parish of Jumbunna<br>East                                                         |                                                                                                                                                   |
|    |                                  | Lot 1 TP87338, Parish of Jumbunna<br>East                                                         |                                                                                                                                                   |
|    |                                  | Lot 1 TP87027, Parish of Jumbunna<br>East                                                         |                                                                                                                                                   |
|    |                                  | Part of Lot 2 PS323082, Parish of Jumbunna East                                                   |                                                                                                                                                   |
|    |                                  | Lots 1-8 TP825802, Parish of<br>Jumbunna East                                                     |                                                                                                                                                   |
|    |                                  | Lots 1-2 TP95234, Parish of Jumbunna<br>East                                                      |                                                                                                                                                   |
|    |                                  | Lots 1-2 TP593767, Parish of Jumbunna East                                                        |                                                                                                                                                   |
|    |                                  | Road reserve                                                                                      |                                                                                                                                                   |
| 20 | 55 Rileys Road and road reserves | PC352403, Parish of Jumbunna East<br>Road reserve                                                 | The requirements for the Restructure Lot are found at Sections 5.1 and 5.2 of this document.                                                      |
| 21 | Lomangos Road and road reserves  | Lots 1-2 TP938108, Parish of<br>Jumbunna East                                                     | The requirements for the Restructure Lot are found at Sections 5.1 and 5.3 of this document.                                                      |
|    |                                  | Part of Lot 1 TP821752 (2 portions of this lot are included in the area), Parish of Jumbunna East | Prior to approval of the Restructure Lot, further strategic work must be undertaken to investigate the potential of a Public Acquisition Overlay. |
|    |                                  | Lot 1 TP429981, Parish of Jumbunna<br>East                                                        |                                                                                                                                                   |
|    |                                  | Lots 1-4 TP943147, Parish of<br>Jumbunna East                                                     |                                                                                                                                                   |
|    |                                  | Lot 1 TP942197, Parish of Jumbunna<br>East                                                        |                                                                                                                                                   |

|    |                                       | Lot 1 TP873183, Parish of Jumbunna<br>East                                          |                                                                                              |
|----|---------------------------------------|-------------------------------------------------------------------------------------|----------------------------------------------------------------------------------------------|
|    |                                       | Road reserve                                                                        |                                                                                              |
| 22 | Outtrim-Moyarra Road<br>Road reserves | Lot 1 TP903393, Parish of Jumbunna<br>East                                          | The requirements for the Restructure Lot are found at Sections 5.1 and 5.2 of this document. |
|    |                                       | Lot 1- 5 TP 562230, Parish of Jumbunna East                                         |                                                                                              |
|    |                                       | Lot 17 SA to 23 SA, 25 SA, 26 SA<br>LP3898, Parish of Jumbunna East                 |                                                                                              |
|    |                                       | Lot 1-16, 19, 28-39 TP877627, Parish of Jumbunna East                               |                                                                                              |
| 23 | 60 Lomangos Road                      | Lots 42SA, 43SA, 44SA LP3898, Parish of Jumbunna East                               | The requirements for the Restructure Lot are found at Sections 5.1 and 5.2 of this document. |
|    |                                       | Lots 31SK, 32SK, 33SK, 34SK, 35SK,<br>46SK, 47SK LP3898, Parish of<br>Jumbunna East |                                                                                              |
|    |                                       | Lot 63SA LP4008, Parish of Jumbunna<br>East                                         |                                                                                              |
|    |                                       | Lot 48SU LP4008, Parish of Jumbunna<br>East                                         |                                                                                              |
|    |                                       | Lot 2SR LP4010, Parish of Jumbunna<br>East                                          |                                                                                              |
|    |                                       | CP1548499, Parish of Jumbunna East                                                  |                                                                                              |
|    |                                       | CP158500, Parish of Jumbunna East                                                   |                                                                                              |
|    |                                       | 51SS to 57SS LP4009, Parish of Jumbunna East                                        |                                                                                              |
|    |                                       | Lots 23SN, 24SN and 25SN LP4004, Parish of Jumbunna East                            |                                                                                              |
|    |                                       | Lot 1 TP3500, Parish of Jumbunna East                                               |                                                                                              |
|    |                                       | Lot 1 TP97081, Parish of Jumbunna<br>East                                           |                                                                                              |

| ~ T |                                            |
|-----|--------------------------------------------|
|     | Lot 1 TP97082, Parish of Jumbunna<br>East  |
|     | Lot 1 TP97083, Parish of Jumbunna<br>East  |
|     | Lot 1 TP97084, Parish of Jumbunna<br>East  |
|     | Lot 1 TP98236, Parish of Jumbunna<br>East  |
|     | Lot 1 TP98237, Parish of Jumbunna<br>East  |
|     | Lot 1 TP98880, Parish of Jumbunna<br>East  |
|     | Lot 1 TP98881, Parish of Jumbunna<br>East  |
|     | Lot 1 TP98882, Parish of Jumbunna<br>East  |
|     | Lot 1 TP98883, Parish of Jumbunna<br>East  |
|     | Lot 1 TP98884, Parish of Jumbunna<br>East  |
|     | Lot 1 TP98885, Parish of Jumbunna<br>East  |
|     | Lot 1 TP105404, Parish of Jumbunna<br>East |
|     | Lot 1 TP105405, Parish of Jumbunna<br>East |
|     | Lot 1 TP118020, Parish of Jumbunna<br>East |
|     | Lot 1 TP118090, Parish of Jumbunna<br>East |
|     | Lot 1 TP135264, Parish of Jumbunna<br>East |
|     | Road reserves                              |

| Lot 1 TP135263, Parish of Jumbunna<br>East  |  |
|---------------------------------------------|--|
| Lot 1 TP150037, Parish of Jumbunna<br>East  |  |
| Lot 1 TP850244, Parish of Jumbunna<br>East  |  |
| Lot 1 TP866372, Parish of Jumbunna<br>East  |  |
| Lot 1 TP866384, Parish of Jumbunna<br>East  |  |
| Lot 38 TP867153, Parish of Jumbunna<br>East |  |
| Lot 1 TP903393, Parish of Jumbunna<br>East  |  |