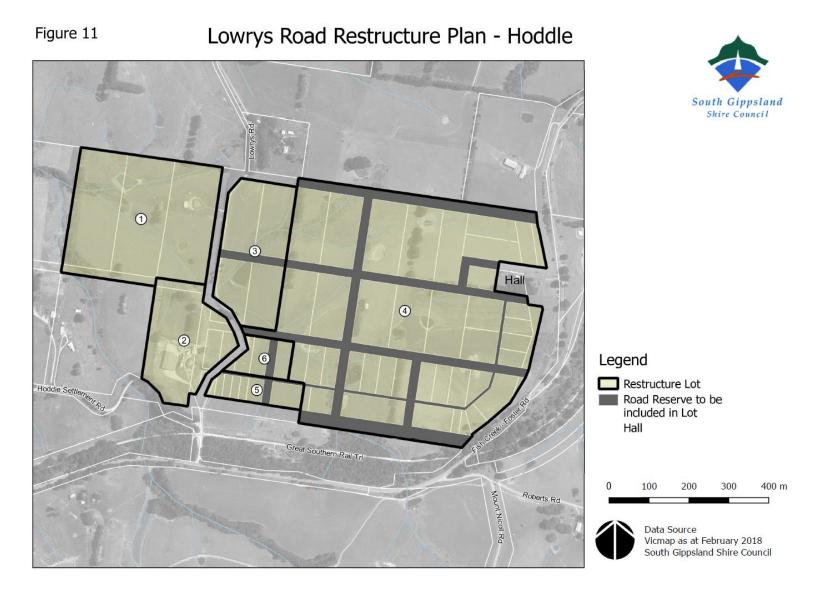

## Table 1

| RO / Figure Number | Location                                                                                                                                                                                                                                                                          |  |
|--------------------|-----------------------------------------------------------------------------------------------------------------------------------------------------------------------------------------------------------------------------------------------------------------------------------|--|
| RO1 / Figure 1     | Land located at Venus Bay on Juno Road and Mercury Drive                                                                                                                                                                                                                          |  |
| RO2 / Figure 2     | Land located at Venus Bay on Atkinson Avenue                                                                                                                                                                                                                                      |  |
| RO3 / Figure 3     | Land located at Venus Bay on Black Avenue                                                                                                                                                                                                                                         |  |
| RO4 / Figure 4     | Land located at Jeetho on Wettenhalls Road                                                                                                                                                                                                                                        |  |
| RO5 / Figure 5     | Land located at Outtrim on Beard Street, Cross Street, Hegarty Street, Lomagnos Road, Main Road, Outtrim-Moyarra Road and Rileys Road                                                                                                                                             |  |
| RO6 / Figure 6     | Land located at Whitelaw on Korumburra-Bena Road                                                                                                                                                                                                                                  |  |
| RO7 / Figure 7     | Land located at Jumbunna on Cruickshank Road, Gooches Road,<br>Herring Lane, Lynn Street, Mcleans Road, Tavener Road, Hazel Road<br>and Rees Road                                                                                                                                 |  |
| RO8 / Figure 8     | Land located at Tarwin on Dowds Road, the South Gippsland Highway and Tarwin Lower Road                                                                                                                                                                                           |  |
| RO9 / Figure 9     | Land located at Meeniyan West on McIlwaine Street and the South<br>Gippsland Highway                                                                                                                                                                                              |  |
| RO10 / Figure 10   | Land located at Newcastle on Scott and Faheys Road and the South<br>Gippsland Highway                                                                                                                                                                                             |  |
| RO11 / Figure 11   | Land located at Hoddle on Lowrys Road and Fish Creek-Foster Road                                                                                                                                                                                                                  |  |
| RO12 / Figure 12   | Land located at Bennison on Durston Road and Port Franklin Road                                                                                                                                                                                                                   |  |
| RO13 / Figure 13   | Land located at Port Franklin on Port Franklin Road and Lower Toora Road                                                                                                                                                                                                          |  |
| RO14 / Figure 14   | Land located at Hedley on Salmon Road and the South Gippsland Highway                                                                                                                                                                                                             |  |
| RO15 / Figure 15   | Applies to a number of properties located south of Toora in an area<br>known as the Grip Road Estate. The land is generally located between<br>the Great Southern Rail Trail (to the north), the coast (south), the Franklin<br>River (west) and Buckland's Road vicinity (east). |  |
| RO16 / Figure 16   | Applies to a number of properties located between McPhee Rd and Hall Rd, Buffalo.                                                                                                                                                                                                 |  |
| RO17 / Figure 17   | Applies to a number of properties located on the north side of Cornell Rd, Darlimurla.                                                                                                                                                                                            |  |
| RO18 / Figure 18   | Applies to six lots and an undeveloped road reserve on the south east side of the intersection of Todds Road and the South Gippsland Highway, Hedley.                                                                                                                             |  |
| RO19 / Figure 19   | Applies to a number of properties located between Telegraph Rd and the coast, and generally east of Port Welshpool Rd at Port Welshpool.                                                                                                                                          |  |
| RO20 / Figure 20   | Applies to a number of properties located on the west side of Jacks Road,<br>Stony Creek                                                                                                                                                                                          |  |
| RO21 / Figure 21   | Applies to 9 lots on the south west corner of Dollar Hall Rd and Foster-<br>Mirboo Rd, Dollar                                                                                                                                                                                     |  |