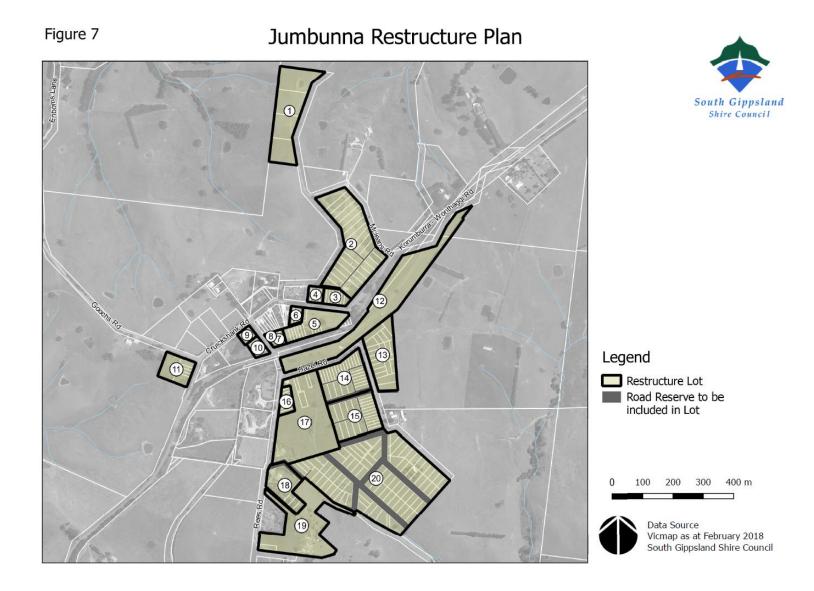

## Figure 7 – Jumbunna Restructure Plan

| Restructure<br>Lot No. | Address (Note:<br>Street numbers may<br>change over time) | Title Details                              | What is allowed/required?                                                                    |
|------------------------|-----------------------------------------------------------|--------------------------------------------|----------------------------------------------------------------------------------------------|
| 1                      | Mcleans Road                                              | Lot 1 TP175904, Parish of Jumbunna<br>East | The requirements for the Restructure Lot are found at Sections 5.1 and 5.2 of this document. |
|                        |                                                           | Lot 1 TP175905, Parish of Jumbunna<br>East |                                                                                              |
|                        |                                                           | Lot 1 TP175906, Parish of Jumbunna<br>East |                                                                                              |
|                        |                                                           | Lot 1 TP175907, Parish of Jumbunna<br>East |                                                                                              |
| 2                      | 18 Taveners Road (part) and road reserves                 | Lot 1 TP175917, Parish of Jumbunna<br>East | The requirements for the Restructure Lot are found at Sections 5.1 and 5.2 of this document. |
|                        |                                                           | Lot 1 TP175918, Parish of Jumbunna<br>East |                                                                                              |
|                        |                                                           | Lot 1 TP175919, Parish of Jumbunna<br>East |                                                                                              |
|                        |                                                           | Lot 1 TP175920, Parish of Jumbunna<br>East |                                                                                              |
|                        |                                                           | Lot 1 TP175921, Parish of Jumbunna<br>East |                                                                                              |
|                        |                                                           | Lot 1 TP175922, Parish of Jumbunna<br>East |                                                                                              |
|                        |                                                           | Lot 1 TP175923, Parish of Jumbunna<br>East |                                                                                              |
|                        |                                                           | Lot 1 TP175924, Parish of Jumbunna<br>East |                                                                                              |
|                        |                                                           | Lot 1 TP175925, Parish of Jumbunna<br>East |                                                                                              |
|                        |                                                           | Lot 1 TP175926, Parish of Jumbunna<br>East |                                                                                              |
|                        |                                                           | Lot 1 TP175927, Parish of Jumbunna<br>East |                                                                                              |

|   |                                           | Lot 1 TP175928, Parish of Jumbunna<br>East  |                                                                                              |
|---|-------------------------------------------|---------------------------------------------|----------------------------------------------------------------------------------------------|
|   |                                           | Lot 1 TP175929, Parish of Jumbunna<br>East  |                                                                                              |
|   |                                           | Lot 1 TP175930, Parish of Jumbunna<br>East  |                                                                                              |
|   |                                           | Lot 1 TP175931, Parish of Jumbunna<br>East  |                                                                                              |
|   |                                           | Lot 1 TP175932, Parish of Jumbunna<br>East  |                                                                                              |
|   |                                           | Lot 1 TP674189, Parish of Jumbunna<br>East  |                                                                                              |
|   |                                           | Lot 1 TP674190, Parish of Jumbunna<br>East  |                                                                                              |
|   |                                           | Lot 1 TP674191, Parish of Jumbunna<br>East  |                                                                                              |
|   |                                           | Lot 1 TP674192, Parish of Jumbunna<br>East  |                                                                                              |
|   |                                           | Lot 1 TP674193, Parish of Jumbunna<br>East  |                                                                                              |
|   |                                           | Lot 1 TP674194, Parish of Jumbunna<br>East  |                                                                                              |
|   |                                           | Lot 1 TP674195, Parish of Jumbunna<br>East  |                                                                                              |
|   |                                           | Lot 1 TP674196, Parish of Jumbunna<br>East  |                                                                                              |
|   |                                           | Lot 26SB LP3882, Parish of Jumbunna<br>East |                                                                                              |
|   |                                           | PC351432Y, Parish of Jumbunna East          |                                                                                              |
|   |                                           | Road reserves                               |                                                                                              |
| 3 | 18 Taveners Road (part) and road reserves | Lot 21SB LP3882, Parish of Jumbunna<br>East | The requirements for the Restructure Lot are found at Sections 5.1 and 5.2 of this document. |

|   |                                     | Lot 1 TP175910, Parish of Jumbunna<br>East<br>Lot 1 TP175911, Parish of Jumbunna<br>East<br>Lot 1 TP175912, Parish of Jumbunna |                                                                                              |
|---|-------------------------------------|--------------------------------------------------------------------------------------------------------------------------------|----------------------------------------------------------------------------------------------|
|   |                                     | East<br>Lot 1 TP175913, Parish of Jumbunna<br>East                                                                             |                                                                                              |
|   |                                     | Lot 1 TP175914, Parish of Jumbunna<br>East                                                                                     |                                                                                              |
|   |                                     | Lot 1 TP175915, Parish of Jumbunna<br>East                                                                                     |                                                                                              |
|   |                                     | Lot 1 TP175916, Parish of Jumbunna<br>East                                                                                     |                                                                                              |
| 4 | 30 Cruickshank Road                 | Lots 9-11SB LP3882, Parish of<br>Jumbunna East<br>Lot 1 TP175908, Parish of Jumbunna                                           | The requirements for the Restructure Lot are found at Sections 5.1 and 5.2 of this document. |
|   |                                     | East<br>Lot 1 TP178909, Parish of Jumbunna<br>East                                                                             |                                                                                              |
| 5 | 628 Korumburra-Wonthaggi Road       | Lot 1 and 4 TP20904, Parish of<br>Jumbunna East<br>Lots 11-13, 16-20 and 46 SD LP3684,<br>Parish of Jumbunna East              | The requirements for the Restructure Lot are found at Sections 5.1 and 5.2 of this document. |
| 6 | 37 Cruickshank Road<br>Road reserve | Lots 42 and 45 SD LP3684, Parish of<br>Jumbunna East<br>PC 364197J, Parish of Jumbunna East                                    | The requirements for the Restructure Lot are found at Sections 5.1 and 5.2 of this document. |
| 7 | 12 Herring Lane                     | Road reserve<br>Lot 23 LP3684 SD, Parish of Jumbunna<br>East<br>Lots 1-2 TP674242A, Parish of<br>Jumbunna East                 | The requirements for the Restructure Lot are found at Sections 5.1 and 5.2 of this document. |

|    |                      | Lot 1 TP674257L, Parish of Jumbunna<br>East<br>Lot 1 TP910278Q, Parish of Jumbunna<br>East |                                                                                              |
|----|----------------------|--------------------------------------------------------------------------------------------|----------------------------------------------------------------------------------------------|
| 8  | 6 Herring Lane       | Lots 1-3 TP829539Q, Parish of Jumbunna East                                                | The requirements for the Restructure Lot are found at Sections 5.1 and 5.2 of this document. |
| 9  | 57 Cruickshank Road  | L20 LP3683, Parish of Jumbunna East<br>BB                                                  | The requirements for the Restructure Lot are found at Sections 5.1 and 5.2 of this document. |
|    |                      | Lot 21 LP3683, Parish of Jumbunna<br>East BB                                               |                                                                                              |
|    |                      | Lot 22 LP3683, Parish of Jumbunna<br>East BB                                               |                                                                                              |
|    |                      | Lot 1-2 TP347176M, Parish of Jumbunna East                                                 |                                                                                              |
|    |                      | Lot 18 LP3683, Parish of Jumbunna<br>East BB                                               |                                                                                              |
| 10 | 5 Lynn Street        | Lot 1, Lot 4-6 LP3684, Parish of Jumbunna East BC                                          | The requirements for the Restructure Lot are found at Sections 5.1 and 5.2 of this document. |
|    |                      | Lot 5 TP20904D, Parish of Jumbunna<br>East                                                 |                                                                                              |
| 11 | 12 Goochs Road       | Lot 1 PS300932, Parish of Jumbunna<br>East                                                 | The requirements for the Restructure Lot are found at Sections 5.1 and 5.2 of this document. |
|    |                      | Lot 1 TP82139, Parish of Jumbunna<br>East                                                  |                                                                                              |
|    |                      | Lot 34-36 LP4404, Parish of Jumbunna East                                                  |                                                                                              |
|    |                      | Lot 35 LP4404, Parish of Jumbunna<br>East                                                  |                                                                                              |
|    |                      | Lot 1 TP708064, Parish of Jumbunna<br>East                                                 |                                                                                              |
| 12 | 19 Hazel Road (part) | Lot 1 TP434892, Parish of Jumbunna<br>East                                                 | The requirements for the Restructure Lot are found at Sections 5.1 and 5.2 of this document. |

|    |                                 | Lot 10 TP20904, Parish of Jumbunna<br>East<br>Lot 1 TP512724, Parish of Jumbunna<br>East                                                                                                                                                                                                                                         |                                                                                                 |
|----|---------------------------------|----------------------------------------------------------------------------------------------------------------------------------------------------------------------------------------------------------------------------------------------------------------------------------------------------------------------------------|-------------------------------------------------------------------------------------------------|
| 13 | 19 Hazel Road (part)            | Lots 1-18 LP4502, Parish of Jumbunna<br>East<br>Lots 10-12 TP20904, Parish of<br>Jumbunna East                                                                                                                                                                                                                                   | The requirements for the Restructure Lot are found at Sections 5.1 and 5.2 of this document.    |
| 14 | 51 Hazel Road and road reserves | Lot 1 TP923212, Parish of Jumbunna<br>East<br>Lots 1-8, 10 and 13-27 LP3684, Parish<br>of Jumbunna East<br>Road reserves                                                                                                                                                                                                         | The requirements for the Restructure Lot are found at Sections 5.1 and 5.2 of this document.    |
| 15 | Hazel Road and road reserves    | Lots 1—14, 16-18 and 21 SJ LP3684,<br>Parish of Jumbunna East<br>Lot 1 TP923212, Parish of Jumbunna<br>East<br>Road reserves                                                                                                                                                                                                     | The requirements for the Restructure Lot are found at Sections 5.1 and 5.2 of this document.    |
| 16 | 15 Rees Road                    | Lot 1 TP850313, Parish of Jumbunna<br>East<br>Lot 1 TP850315, Parish of Jumbunna<br>East<br>Lot 1 TP850319, Parish of Jumbunna<br>East<br>Lot 1-2 TP850322, Parish of Jumbunna<br>East<br>Lot 1 TP850356, Parish of Jumbunna<br>East<br>Lot 1 TP850357, Parish of Jumbunna<br>East<br>Lot 1 TP902616, Parish of Jumbunna<br>East | The requirements for the Restructure Lot are found<br>at Sections 5.1 and 5.2 of this document. |

|    |                                 | Lot 1 TP902617, Parish of Jumbunna<br>East<br>Road reserves                                                                                                                                                                                                                                                                                    |                                                                                                 |
|----|---------------------------------|------------------------------------------------------------------------------------------------------------------------------------------------------------------------------------------------------------------------------------------------------------------------------------------------------------------------------------------------|-------------------------------------------------------------------------------------------------|
| 17 | 27 Rees Road and road reserve   | Lot 2, 6 and 15 LP3684, Parish of<br>Jumbunna East BF<br>Lot 9 TP20904D, Parish of Jumbunna<br>East<br>Road reserve                                                                                                                                                                                                                            | The requirements for the Restructure Lot are found at Sections 5.1 and 5.2 of this document.    |
| 18 | 41 Rees Road<br>Road reserve    | Lot 13 and 14 TP20904D, Parish of<br>Jumbunna East<br>Lot 66-68 LP3893, Parish of Jumbunna<br>East BL<br>Road reserve                                                                                                                                                                                                                          | The requirements for the Restructure Lot are found<br>at Sections 5.1 and 5.2 of this document. |
| 19 | 43 Rees Road                    | Lot 1 TP11305D, Parish of Jumbunna<br>East<br>Lot 15 LP3893 SM, Parish of Jumbunna<br>East                                                                                                                                                                                                                                                     | The requirements for the Restructure Lot are found at Sections 5.1 and 5.2 of this document.    |
| 20 | 44 Hazel Road and road reserves | Lot 3SK – 19SK LP3893, Parish of<br>Jumbunna East<br>Lot 22SK LP3893, Parish of Jumbunna<br>East<br>Lot 22ASK LP3893, Parish of Jumbunna<br>East<br>Lot 22BSK LP3893, Parish of Jumbunna<br>East<br>Lot 23SK LP3893, Parish of Jumbunna<br>East<br>Lot 23ASK LP3893, Parish of Jumbunna<br>East<br>Lot 24SK LP3893, Parish of Jumbunna<br>East | The requirements for the Restructure Lot are found<br>at Sections 5.1 and 5.2 of this document. |

|    |                                              | Lot 26SK LP3893, Parish of Jumbunna<br>East     |  |
|----|----------------------------------------------|-------------------------------------------------|--|
|    |                                              | Lot 27SK LP3893, Parish of Jumbunna<br>East     |  |
|    |                                              | Lot 33SK-39SK LP3893, Parish of Jumbunna East   |  |
|    |                                              | Lot 43SK - 50SK LP3893, Parish of Jumbunna East |  |
|    |                                              | Lot 1ASL LP3893, Parish of Jumbunna<br>East     |  |
|    |                                              | Lot 2SL–27SL LP3893, Parish of Jumbunna East    |  |
|    |                                              | Lot 28SK - 32SK LP4499, Parish of Jumbunna East |  |
|    |                                              | Lot 30ASK LP4499, Parish of Jumbunna<br>East    |  |
|    |                                              | Lot 40SK LP4499, Parish of Jumbunna<br>East     |  |
|    |                                              | Lot 41SK LP4499, Parish of Jumbunna<br>East     |  |
|    |                                              | Lot 42SK LP4499, Parish of Jumbunna<br>East     |  |
|    |                                              | Lot 41ASK LP4499, Parish of Jumbunna<br>East    |  |
|    |                                              | Lot 3 TP674479, Parish of Jumbunna<br>East      |  |
|    |                                              | Lots 1-5 TP923212, Parish of Jumbunna<br>East   |  |
|    |                                              | Road reserves                                   |  |
| 21 | Lot consolidated in accordance with Restruct | ure Plan                                        |  |
| 22 | Lot consolidated in accordance with Restruct | ure Plan                                        |  |