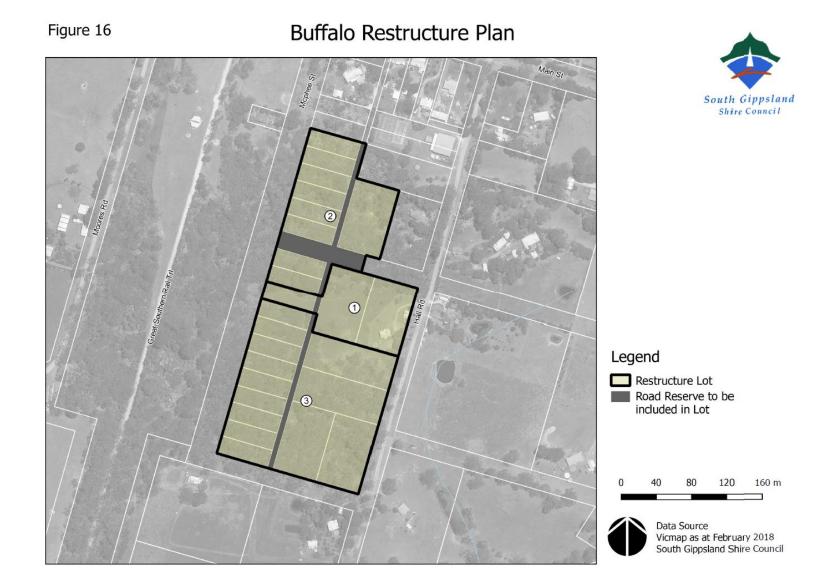

## Table 1

| RO / Figure Number | Location                                                                                                                                                                                                                                                                          |  |
|--------------------|-----------------------------------------------------------------------------------------------------------------------------------------------------------------------------------------------------------------------------------------------------------------------------------|--|
| RO1 / Figure 1     | Land located at Venus Bay on Juno Road and Mercury Drive                                                                                                                                                                                                                          |  |
| RO2 / Figure 2     | Land located at Venus Bay on Atkinson Avenue                                                                                                                                                                                                                                      |  |
| RO3 / Figure 3     | Land located at Venus Bay on Black Avenue                                                                                                                                                                                                                                         |  |
| RO4 / Figure 4     | Land located at Jeetho on Wettenhalls Road                                                                                                                                                                                                                                        |  |
| RO5 / Figure 5     | Land located at Outtrim on Beard Street, Cross Street, Hegarty Street, Lomagnos Road, Main Road, Outtrim-Moyarra Road and Rileys Road                                                                                                                                             |  |
| RO6 / Figure 6     | Land located at Whitelaw on Korumburra-Bena Road                                                                                                                                                                                                                                  |  |
| RO7 / Figure 7     | Land located at Jumbunna on Cruickshank Road, Gooches Road,<br>Herring Lane, Lynn Street, Mcleans Road, Tavener Road, Hazel Road<br>and Rees Road                                                                                                                                 |  |
| RO8 / Figure 8     | Land located at Tarwin on Dowds Road, the South Gippsland Highway and Tarwin Lower Road                                                                                                                                                                                           |  |
| RO9 / Figure 9     | Land located at Meeniyan West on McIlwaine Street and the South<br>Gippsland Highway                                                                                                                                                                                              |  |
| RO10 / Figure 10   | Land located at Newcastle on Scott and Faheys Road and the South<br>Gippsland Highway                                                                                                                                                                                             |  |
| RO11 / Figure 11   | Land located at Hoddle on Lowrys Road and Fish Creek-Foster Road                                                                                                                                                                                                                  |  |
| RO12 / Figure 12   | Land located at Bennison on Durston Road and Port Franklin Road                                                                                                                                                                                                                   |  |
| RO13 / Figure 13   | Land located at Port Franklin on Port Franklin Road and Lower Toora Road                                                                                                                                                                                                          |  |
| RO14 / Figure 14   | Land located at Hedley on Salmon Road and the South Gippsland Highway                                                                                                                                                                                                             |  |
| RO15 / Figure 15   | Applies to a number of properties located south of Toora in an area<br>known as the Grip Road Estate. The land is generally located between<br>the Great Southern Rail Trail (to the north), the coast (south), the Franklin<br>River (west) and Buckland's Road vicinity (east). |  |
| RO16 / Figure 16   | Applies to a number of properties located between McPhee Rd and Hall Rd, Buffalo.                                                                                                                                                                                                 |  |
| RO17 / Figure 17   | Applies to a number of properties located on the north side of Cornell Rd, Darlimurla.                                                                                                                                                                                            |  |
| RO18 / Figure 18   | Applies to six lots and an undeveloped road reserve on the south east side of the intersection of Todds Road and the South Gippsland Highway, Hedley.                                                                                                                             |  |
| RO19 / Figure 19   | Applies to a number of properties located between Telegraph Rd and the coast, and generally east of Port Welshpool Rd at Port Welshpool.                                                                                                                                          |  |
| RO20 / Figure 20   | Applies to a number of properties located on the west side of Jacks Road,<br>Stony Creek                                                                                                                                                                                          |  |
| RO21 / Figure 21   | Applies to 9 lots on the south west corner of Dollar Hall Rd and Foster-<br>Mirboo Rd, Dollar                                                                                                                                                                                     |  |