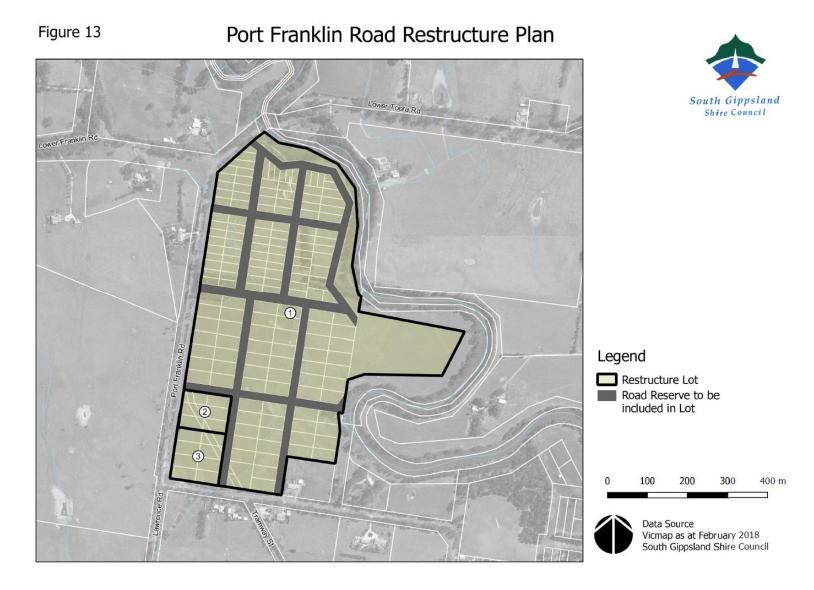

## Table 1

| RO / Figure Number | Location                                                                                                                                                                                                                                                                          |  |
|--------------------|-----------------------------------------------------------------------------------------------------------------------------------------------------------------------------------------------------------------------------------------------------------------------------------|--|
| RO1 / Figure 1     | Land located at Venus Bay on Juno Road and Mercury Drive                                                                                                                                                                                                                          |  |
| RO2 / Figure 2     | Land located at Venus Bay on Atkinson Avenue                                                                                                                                                                                                                                      |  |
| RO3 / Figure 3     | Land located at Venus Bay on Black Avenue                                                                                                                                                                                                                                         |  |
| RO4 / Figure 4     | Land located at Jeetho on Wettenhalls Road                                                                                                                                                                                                                                        |  |
| RO5 / Figure 5     | Land located at Outtrim on Beard Street, Cross Street, Hegarty Street, Lomagnos Road, Main Road, Outtrim-Moyarra Road and Rileys Road                                                                                                                                             |  |
| RO6 / Figure 6     | Land located at Whitelaw on Korumburra-Bena Road                                                                                                                                                                                                                                  |  |
| RO7 / Figure 7     | Land located at Jumbunna on Cruickshank Road, Gooches Road,<br>Herring Lane, Lynn Street, Mcleans Road, Tavener Road, Hazel Road<br>and Rees Road                                                                                                                                 |  |
| RO8 / Figure 8     | Land located at Tarwin on Dowds Road, the South Gippsland Highway and Tarwin Lower Road                                                                                                                                                                                           |  |
| RO9 / Figure 9     | Land located at Meeniyan West on McIlwaine Street and the South<br>Gippsland Highway                                                                                                                                                                                              |  |
| RO10 / Figure 10   | Land located at Newcastle on Scott and Faheys Road and the South<br>Gippsland Highway                                                                                                                                                                                             |  |
| RO11 / Figure 11   | Land located at Hoddle on Lowrys Road and Fish Creek-Foster Road                                                                                                                                                                                                                  |  |
| RO12 / Figure 12   | Land located at Bennison on Durston Road and Port Franklin Road                                                                                                                                                                                                                   |  |
| RO13 / Figure 13   | Land located at Port Franklin on Port Franklin Road and Lower Toora Road                                                                                                                                                                                                          |  |
| RO14 / Figure 14   | Land located at Hedley on Salmon Road and the South Gippsland Highway                                                                                                                                                                                                             |  |
| RO15 / Figure 15   | Applies to a number of properties located south of Toora in an area<br>known as the Grip Road Estate. The land is generally located between<br>the Great Southern Rail Trail (to the north), the coast (south), the Franklin<br>River (west) and Buckland's Road vicinity (east). |  |
| RO16 / Figure 16   | Applies to a number of properties located between McPhee Rd and Hall Rd, Buffalo.                                                                                                                                                                                                 |  |
| RO17 / Figure 17   | Applies to a number of properties located on the north side of Cornell Rd, Darlimurla.                                                                                                                                                                                            |  |
| RO18 / Figure 18   | Applies to six lots and an undeveloped road reserve on the south east side of the intersection of Todds Road and the South Gippsland Highway, Hedley.                                                                                                                             |  |
| RO19 / Figure 19   | Applies to a number of properties located between Telegraph Rd and the coast, and generally east of Port Welshpool Rd at Port Welshpool.                                                                                                                                          |  |
| RO20 / Figure 20   | Applies to a number of properties located on the west side of Jacks Road,<br>Stony Creek                                                                                                                                                                                          |  |
| RO21 / Figure 21   | Applies to 9 lots on the south west corner of Dollar Hall Rd and Foster-<br>Mirboo Rd, Dollar                                                                                                                                                                                     |  |