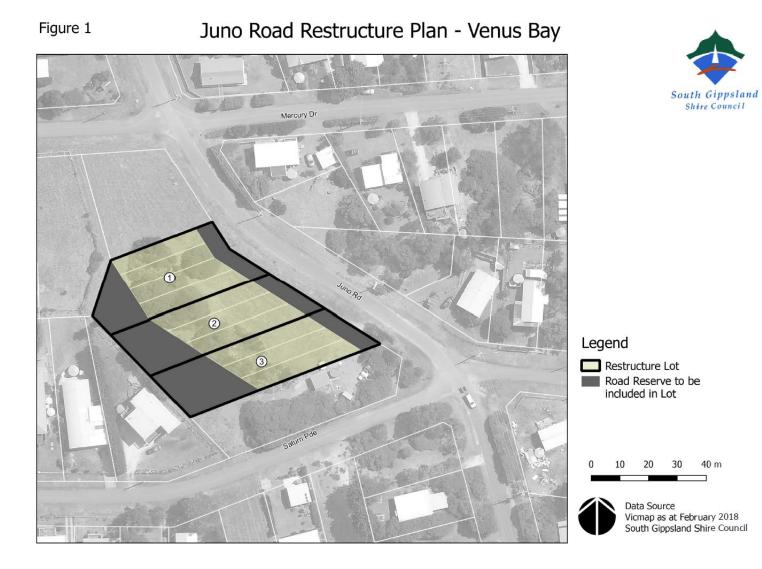

## Figure 1 – Juno Road Restructure Plan – Venus Bay

| Restructure<br>Lot No. | Address (Note: Street numbers may change over time, please refer to the map to confirm the location) | Title Details                                                                                             | What is allowed/required?                                                                    |
|------------------------|------------------------------------------------------------------------------------------------------|-----------------------------------------------------------------------------------------------------------|----------------------------------------------------------------------------------------------|
| 1                      | Contained within 26-42 Juno Road<br>Part of 26A-42A Juno Road<br>Road reserve                        | L330-333 LP52661 Parish of Tarwin<br>L4 PS312565 Parish of Tarwin<br>Part RD1 PS312565K Parish of Tarwin  | The requirements for the Restructure Lot are found at Sections 5.1 and 5.2 of this document. |
| 2                      | Contained within 26-42 Juno Road<br>Part of 26A-42A Juno Road<br>Road reserve                        | L334-336 LP52661 Parish of Tarwin<br>L5 PS312565K Parish of Tarwin<br>Part RD1 PS312565K Parish of Tarwin | The requirements for the Restructure Lot are found at Sections 5.1 and 5.2 of this document. |
| 3                      | Contained within 26-42 Juno Road<br>Part of 26A-42A Juno Road<br>44 Juno Road<br>Road reserve        | L337-339 LP52661 Parish of Tarwin<br>L6 PS312565K Parish of Tarwin<br>Part RD1 PS312565K Parish of Tarwin | The requirements for the Restructure Lot are found at Sections 5.1 and 5.2 of this document. |