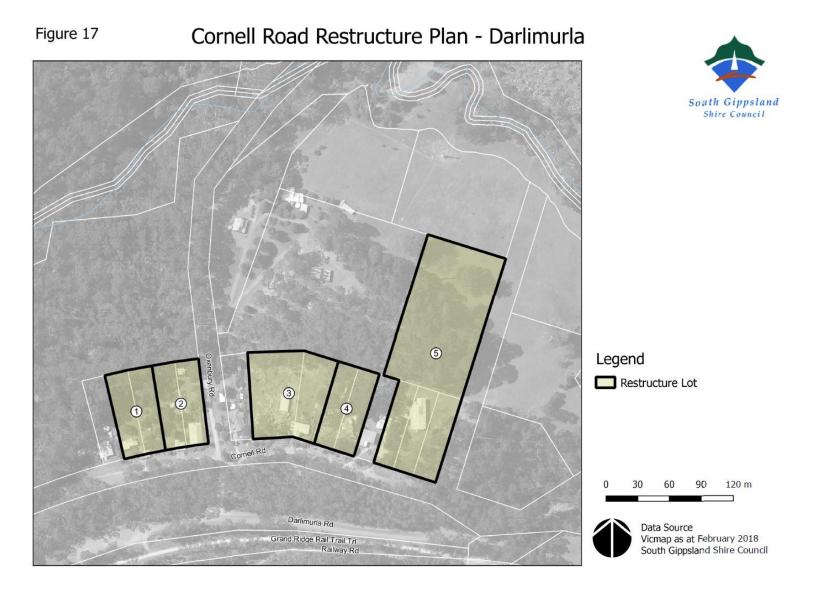

## Table 1

| RO / Figure Number | Location                                                                                                                                                                                                                                                                          |  |
|--------------------|-----------------------------------------------------------------------------------------------------------------------------------------------------------------------------------------------------------------------------------------------------------------------------------|--|
| RO1 / Figure 1     | Land located at Venus Bay on Juno Road and Mercury Drive                                                                                                                                                                                                                          |  |
| RO2 / Figure 2     | Land located at Venus Bay on Atkinson Avenue                                                                                                                                                                                                                                      |  |
| RO3 / Figure 3     | Land located at Venus Bay on Black Avenue                                                                                                                                                                                                                                         |  |
| RO4 / Figure 4     | Land located at Jeetho on Wettenhalls Road                                                                                                                                                                                                                                        |  |
| RO5 / Figure 5     | Land located at Outtrim on Beard Street, Cross Street, Hegarty Street, Lomagnos Road, Main Road, Outtrim-Moyarra Road and Rileys Road                                                                                                                                             |  |
| RO6 / Figure 6     | Land located at Whitelaw on Korumburra-Bena Road                                                                                                                                                                                                                                  |  |
| RO7 / Figure 7     | Land located at Jumbunna on Cruickshank Road, Gooches Road,<br>Herring Lane, Lynn Street, Mcleans Road, Tavener Road, Hazel Road<br>and Rees Road                                                                                                                                 |  |
| RO8 / Figure 8     | Land located at Tarwin on Dowds Road, the South Gippsland Highway and Tarwin Lower Road                                                                                                                                                                                           |  |
| RO9 / Figure 9     | Land located at Meeniyan West on McIlwaine Street and the South<br>Gippsland Highway                                                                                                                                                                                              |  |
| RO10 / Figure 10   | Land located at Newcastle on Scott and Faheys Road and the South<br>Gippsland Highway                                                                                                                                                                                             |  |
| RO11 / Figure 11   | Land located at Hoddle on Lowrys Road and Fish Creek-Foster Road                                                                                                                                                                                                                  |  |
| RO12 / Figure 12   | Land located at Bennison on Durston Road and Port Franklin Road                                                                                                                                                                                                                   |  |
| RO13 / Figure 13   | Land located at Port Franklin on Port Franklin Road and Lower Toora Road                                                                                                                                                                                                          |  |
| RO14 / Figure 14   | Land located at Hedley on Salmon Road and the South Gippsland Highway                                                                                                                                                                                                             |  |
| RO15 / Figure 15   | Applies to a number of properties located south of Toora in an area<br>known as the Grip Road Estate. The land is generally located between<br>the Great Southern Rail Trail (to the north), the coast (south), the Franklin<br>River (west) and Buckland's Road vicinity (east). |  |
| RO16 / Figure 16   | Applies to a number of properties located between McPhee Rd and Hall Rd, Buffalo.                                                                                                                                                                                                 |  |
| RO17 / Figure 17   | Applies to a number of properties located on the north side of Cornell Rd, Darlimurla.                                                                                                                                                                                            |  |
| RO18 / Figure 18   | Applies to six lots and an undeveloped road reserve on the south east side of the intersection of Todds Road and the South Gippsland Highway, Hedley.                                                                                                                             |  |
| RO19 / Figure 19   | Applies to a number of properties located between Telegraph Rd and the coast, and generally east of Port Welshpool Rd at Port Welshpool.                                                                                                                                          |  |
| RO20 / Figure 20   | Applies to a number of properties located on the west side of Jacks Road,<br>Stony Creek                                                                                                                                                                                          |  |
| RO21 / Figure 21   | Applies to 9 lots on the south west corner of Dollar Hall Rd and Foster-<br>Mirboo Rd, Dollar                                                                                                                                                                                     |  |