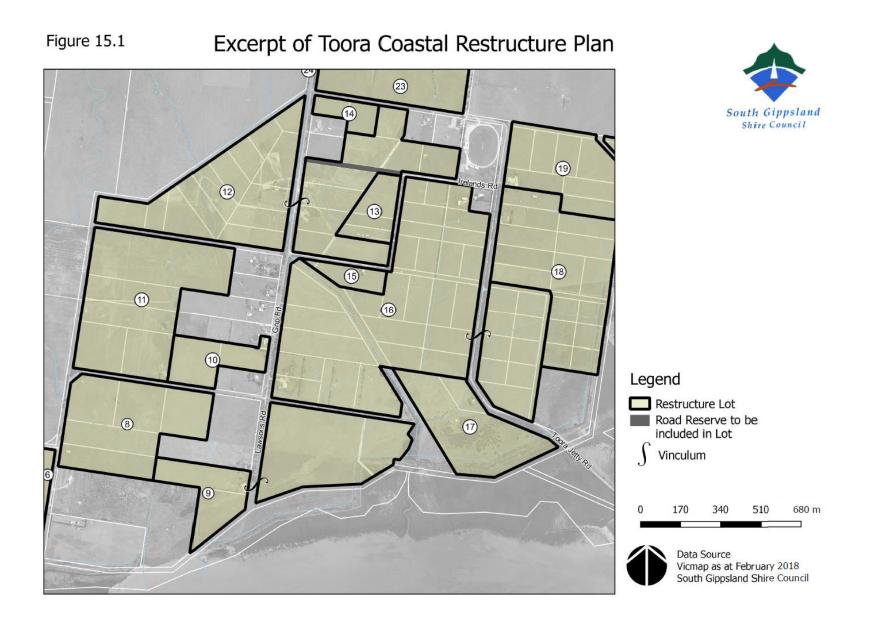

## Table 1

| RO / Figure Number | Location                                                                                                                                                                                                                                                                          |  |
|--------------------|-----------------------------------------------------------------------------------------------------------------------------------------------------------------------------------------------------------------------------------------------------------------------------------|--|
| RO1 / Figure 1     | Land located at Venus Bay on Juno Road and Mercury Drive                                                                                                                                                                                                                          |  |
| RO2 / Figure 2     | Land located at Venus Bay on Atkinson Avenue                                                                                                                                                                                                                                      |  |
| RO3 / Figure 3     | Land located at Venus Bay on Black Avenue                                                                                                                                                                                                                                         |  |
| RO4 / Figure 4     | Land located at Jeetho on Wettenhalls Road                                                                                                                                                                                                                                        |  |
| RO5 / Figure 5     | Land located at Outtrim on Beard Street, Cross Street, Hegarty Street, Lomagnos Road, Main Road, Outtrim-Moyarra Road and Rileys Road                                                                                                                                             |  |
| RO6 / Figure 6     | Land located at Whitelaw on Korumburra-Bena Road                                                                                                                                                                                                                                  |  |
| RO7 / Figure 7     | Land located at Jumbunna on Cruickshank Road, Gooches Road,<br>Herring Lane, Lynn Street, Mcleans Road, Tavener Road, Hazel Road<br>and Rees Road                                                                                                                                 |  |
| RO8 / Figure 8     | Land located at Tarwin on Dowds Road, the South Gippsland Highway and Tarwin Lower Road                                                                                                                                                                                           |  |
| RO9 / Figure 9     | Land located at Meeniyan West on McIlwaine Street and the South<br>Gippsland Highway                                                                                                                                                                                              |  |
| RO10 / Figure 10   | Land located at Newcastle on Scott and Faheys Road and the South<br>Gippsland Highway                                                                                                                                                                                             |  |
| RO11 / Figure 11   | Land located at Hoddle on Lowrys Road and Fish Creek-Foster Road                                                                                                                                                                                                                  |  |
| RO12 / Figure 12   | Land located at Bennison on Durston Road and Port Franklin Road                                                                                                                                                                                                                   |  |
| RO13 / Figure 13   | Land located at Port Franklin on Port Franklin Road and Lower Toora Road                                                                                                                                                                                                          |  |
| RO14 / Figure 14   | Land located at Hedley on Salmon Road and the South Gippsland Highway                                                                                                                                                                                                             |  |
| RO15 / Figure 15   | Applies to a number of properties located south of Toora in an area<br>known as the Grip Road Estate. The land is generally located between<br>the Great Southern Rail Trail (to the north), the coast (south), the Franklin<br>River (west) and Buckland's Road vicinity (east). |  |
| RO16 / Figure 16   | Applies to a number of properties located between McPhee Rd and Hall Rd, Buffalo.                                                                                                                                                                                                 |  |
| RO17 / Figure 17   | Applies to a number of properties located on the north side of Cornell Rd, Darlimurla.                                                                                                                                                                                            |  |
| RO18 / Figure 18   | Applies to six lots and an undeveloped road reserve on the south east side of the intersection of Todds Road and the South Gippsland Highway, Hedley.                                                                                                                             |  |
| RO19 / Figure 19   | Applies to a number of properties located between Telegraph Rd and the coast, and generally east of Port Welshpool Rd at Port Welshpool.                                                                                                                                          |  |
| RO20 / Figure 20   | Applies to a number of properties located on the west side of Jacks Road,<br>Stony Creek                                                                                                                                                                                          |  |
| RO21 / Figure 21   | Applies to 9 lots on the south west corner of Dollar Hall Rd and Foster-<br>Mirboo Rd, Dollar                                                                                                                                                                                     |  |