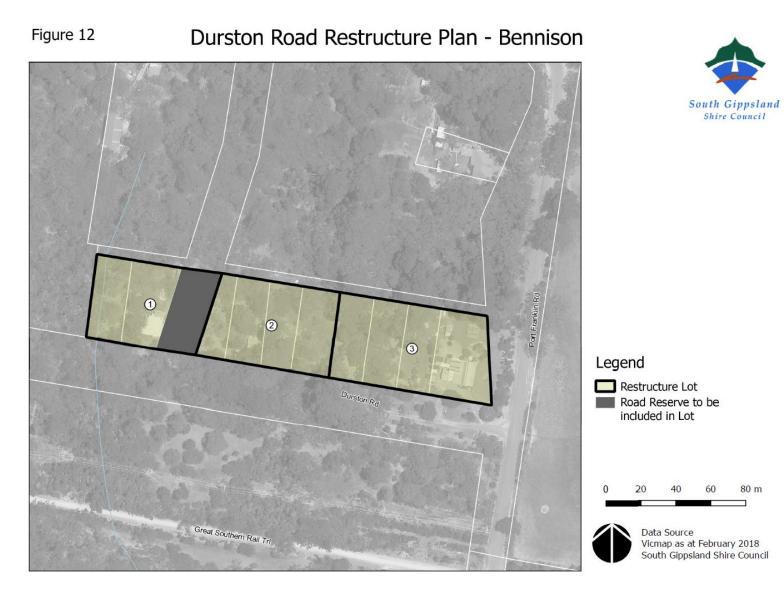

## Table 1

| RO / Figure Number | Location                                                                                                                                                                                                                                                                          |  |
|--------------------|-----------------------------------------------------------------------------------------------------------------------------------------------------------------------------------------------------------------------------------------------------------------------------------|--|
| RO1 / Figure 1     | Land located at Venus Bay on Juno Road and Mercury Drive                                                                                                                                                                                                                          |  |
| RO2 / Figure 2     | Land located at Venus Bay on Atkinson Avenue                                                                                                                                                                                                                                      |  |
| RO3 / Figure 3     | Land located at Venus Bay on Black Avenue                                                                                                                                                                                                                                         |  |
| RO4 / Figure 4     | Land located at Jeetho on Wettenhalls Road                                                                                                                                                                                                                                        |  |
| RO5 / Figure 5     | Land located at Outtrim on Beard Street, Cross Street, Hegarty Street, Lomagnos Road, Main Road, Outtrim-Moyarra Road and Rileys Road                                                                                                                                             |  |
| RO6 / Figure 6     | Land located at Whitelaw on Korumburra-Bena Road                                                                                                                                                                                                                                  |  |
| RO7 / Figure 7     | Land located at Jumbunna on Cruickshank Road, Gooches Road,<br>Herring Lane, Lynn Street, Mcleans Road, Tavener Road, Hazel Road<br>and Rees Road                                                                                                                                 |  |
| RO8 / Figure 8     | Land located at Tarwin on Dowds Road, the South Gippsland Highway and Tarwin Lower Road                                                                                                                                                                                           |  |
| RO9 / Figure 9     | Land located at Meeniyan West on McIlwaine Street and the South<br>Gippsland Highway                                                                                                                                                                                              |  |
| RO10 / Figure 10   | Land located at Newcastle on Scott and Faheys Road and the South<br>Gippsland Highway                                                                                                                                                                                             |  |
| RO11 / Figure 11   | Land located at Hoddle on Lowrys Road and Fish Creek-Foster Road                                                                                                                                                                                                                  |  |
| RO12 / Figure 12   | Land located at Bennison on Durston Road and Port Franklin Road                                                                                                                                                                                                                   |  |
| RO13 / Figure 13   | Land located at Port Franklin on Port Franklin Road and Lower Toora Road                                                                                                                                                                                                          |  |
| RO14 / Figure 14   | Land located at Hedley on Salmon Road and the South Gippsland Highway                                                                                                                                                                                                             |  |
| RO15 / Figure 15   | Applies to a number of properties located south of Toora in an area<br>known as the Grip Road Estate. The land is generally located between<br>the Great Southern Rail Trail (to the north), the coast (south), the Franklin<br>River (west) and Buckland's Road vicinity (east). |  |
| RO16 / Figure 16   | Applies to a number of properties located between McPhee Rd and Hall Rd, Buffalo.                                                                                                                                                                                                 |  |
| RO17 / Figure 17   | Applies to a number of properties located on the north side of Cornell Rd, Darlimurla.                                                                                                                                                                                            |  |
| RO18 / Figure 18   | Applies to six lots and an undeveloped road reserve on the south east side of the intersection of Todds Road and the South Gippsland Highway, Hedley.                                                                                                                             |  |
| RO19 / Figure 19   | Applies to a number of properties located between Telegraph Rd and the coast, and generally east of Port Welshpool Rd at Port Welshpool.                                                                                                                                          |  |
| RO20 / Figure 20   | Applies to a number of properties located on the west side of Jacks Road,<br>Stony Creek                                                                                                                                                                                          |  |
| RO21 / Figure 21   | Applies to 9 lots on the south west corner of Dollar Hall Rd and Foster-<br>Mirboo Rd, Dollar                                                                                                                                                                                     |  |