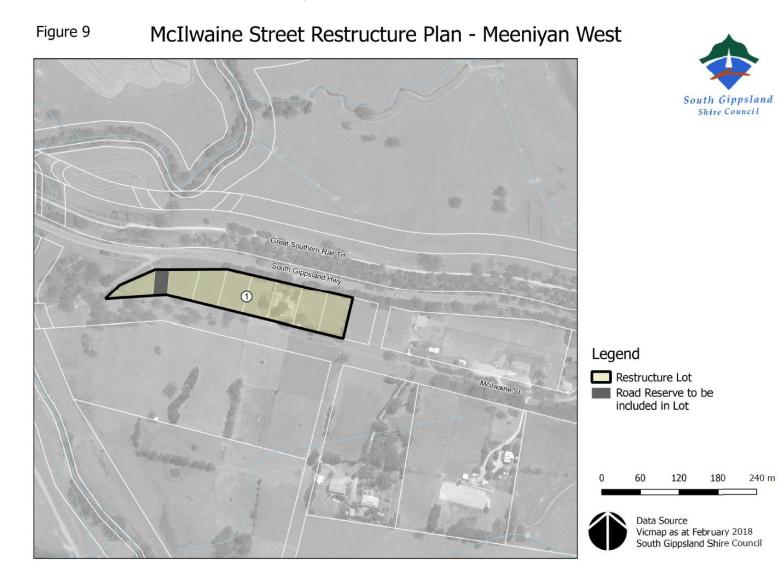

| The requirements for the Restructure Lot are found at Sections 5.1 and 5.2 of this document.    |
| 4                      | 32 Tarwin Lower Road                                       | Lot 1 TP162793Q, Parish of Nerrena<br>Lot 1 TP159759J, Parish of Nerrena                                                                                                                                                                                                                                                                                            | The requirements for the Restructure Lot are found at Sections 5.1 and 5.2 of this document.    |

#### Figure 9 – McIlwaine Street Restructure Plan – Meeniyan West



| Restructure<br>Lot No. | Address (Note: Street numbers may change over time)  | Title Details                                                                              | What is allowed/required?                                                                    |
|------------------------|------------------------------------------------------|--------------------------------------------------------------------------------------------|----------------------------------------------------------------------------------------------|
| 1                      | 1500 South Gippsland Highway and road reserve        | Lot 1 TP240902E, Parish of Nerrena<br>CAs 2-8 S9 PP5513, Parish of Nerrena<br>Road reserve | The requirements for the Restructure Lot are found at Sections 5.1 and 5.2 of this