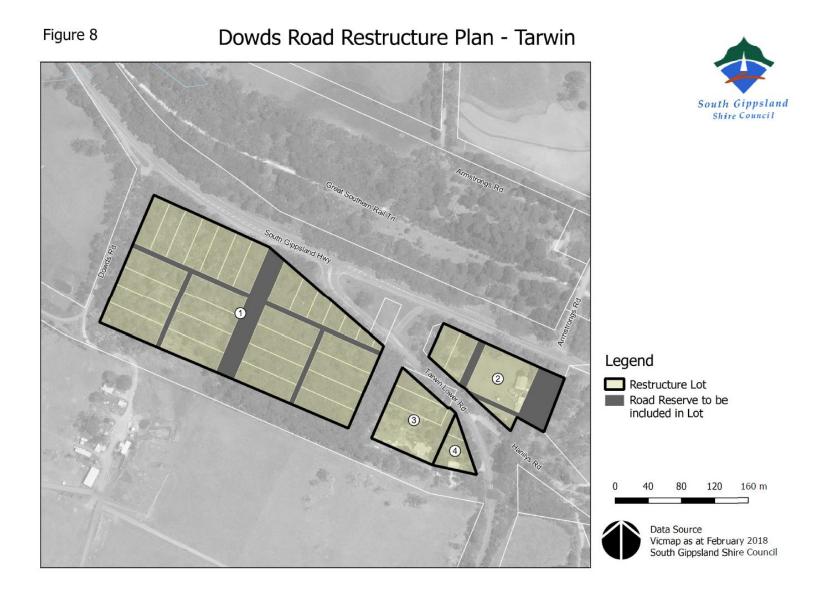

# Figure 8 – Dowds Road Restructure Plan – Tarwin

| Restructure<br>Lot No. | Address (Note: Street numbers may change over time)        | Title Details                                                                                                                                                                                                                                                                                                                                                       | What is allowed/required?                                                                       |
|------------------------|------------------------------------------------------------|---------------------------------------------------------------------------------------------------------------------------------------------------------------------------------------------------------------------------------------------------------------------------------------------------------------------------------------------------------------------|-------------------------------------------------------------------------------------------------|
| 1                      | 10 Tarwin Lower Road and 3 Dowds Road<br>and road reserves | Lot 1 TP131285L, Parish of Nerrena<br>Lot 1 TP131286J, Parish of Nerrena<br>Lot 1 TP131287G, Parish of Nerrena<br>Lots 1S1 – 4S1 PP5769, Township of<br>Tarwin<br>6S1 - 15S1 PP5769, Township of<br>Tarwin<br>Lots 1S2 – 4S2 PP5769, Township of<br>Tarwin<br>Lota 8S2 – 15S2 PP5769, Township<br>of Tarwin<br>Lot 2002 PP5769, Township of Tarwin<br>Road reserves | The requirements for the Restructure Lot are found<br>at Sections 5.1 and 5.3 of this document. |
| 2                      | 5 Hanilys Road<br>Tarwin Lower Road<br>Road reserve        | PC362418F, Parish of Nerrena<br>Lots 1 and 2 TP922452, Parish of<br>Nerrena<br>Lot 1 TP131240, Parish of Nerrena<br>Road reserves                                                                                                                                                                                                                                   | The requirements for the Restructure Lot are found at Sections 5.1 and 5.2 of this document.    |
| 3                      | 20 Tarwin Lower Road                                       | PC107928, Parish of Nerrena<br>CA 9 S3, Parish of Nerrena<br>Lot 1 TP838954B, Parish of Nerrena                                                                                                                                                                                                                                                                     | The requirements for the Restructure Lot are found at Sections 5.1 and 5.2 of this document.    |
| 4                      | 32 Tarwin Lower Road                                       | Lot 1 TP162793Q, Parish of Nerrena<br>Lot 1 TP159759J, Parish of Nerrena                                                                                                                                                                                                                                                                                            | The requirements for the Restructure Lot are found at Sections 5.1 and 5.2 of this document.    |