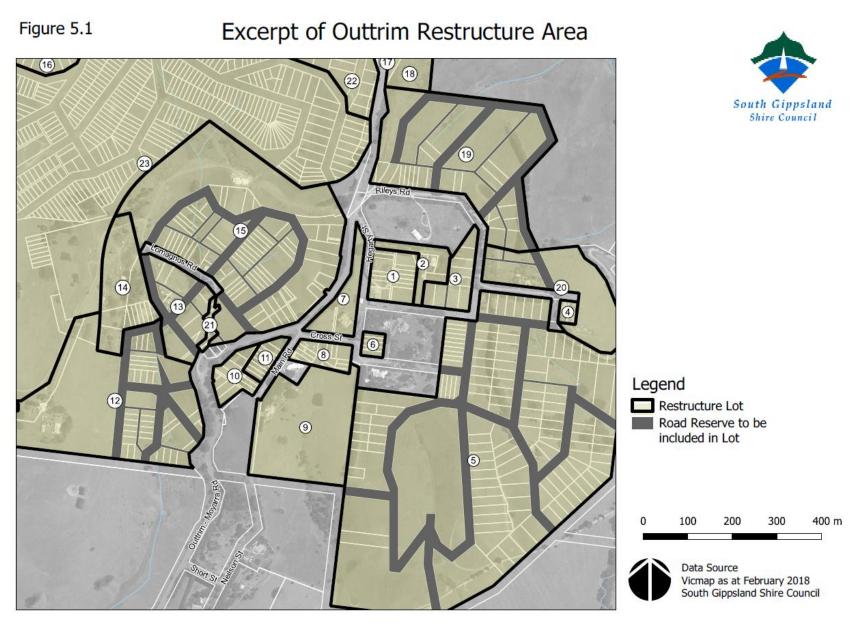

## Figure 5 – Outtrim Restructure Plan

| Restructure<br>Lot No. | Address (Note: Street numbers may change over time) | Title Details                                                       | What is allowed/required?                                                                    |
|------------------------|-----------------------------------------------------|---------------------------------------------------------------------|----------------------------------------------------------------------------------------------|
| 1                      | 15 Hegarty Street<br>Hegarty Street                 | Lot 1 TP85290, Parish of Jumbunna<br>East                           | The requirements for the Restructure Lot are found at Sections 5.1 and 5.2 of this document. |
|                        | Riley's Road<br>Road reserves                       | Lots 1-4 TP103839, Parish of Jumbunna East                          |                                                                                              |
|                        | Rudu leselves                                       | Lot 1 TP744931, Parish of Jumbunna<br>East                          |                                                                                              |
|                        |                                                     | Lot 6 LP3830, Parish of Jumbunna East                               |                                                                                              |
|                        |                                                     | Lot 1 TP103618, Parish of Jumbunna<br>East (this is a road reserve) |                                                                                              |
|                        |                                                     | Lot 1 TP936292, Parish of Jumbunna<br>East                          |                                                                                              |
|                        |                                                     | Lot 1 TP938416, Parish of Jumbunna<br>East                          |                                                                                              |
|                        |                                                     | Road Parcel 1 LP3830, Parish of Jumbunna East                       |                                                                                              |
| 2                      | 11 Hegarty Street<br>Road reserve                   | Lot 1 TP123386, Parish of Jumbunna<br>East                          | The requirements for the Restructure Lot are found at Sections 5.1 and 5.2 of this document. |
|                        |                                                     | Lots 1-2 TP 341717, Parish of Jumbunna East                         |                                                                                              |
|                        |                                                     | Lot 2 TP190616, Parish of Jumbunna<br>East                          |                                                                                              |
|                        |                                                     | Road Parcel 1, LP3830, Parish of Jumbunna East                      |                                                                                              |
| 3                      | Contained within 30 Rileys Road<br>Road reserve     | Lots 3-11 TP190616F, Parish of Jumbunna East                        | The requirements for the Restructure Lot are found at Sections 5.1 and 5.2 of this document. |
|                        |                                                     | Unidentifiable road reserve                                         |                                                                                              |
| 4                      | 65 Rileys Road                                      | L1 TP93529R, Parish of Jumbunna<br>East                             | The requirements for the Restructure Lot are found at Sections 5.1 and 5.2 of this document. |

|   |                                                                     | L1 TP90341C, Parish of Jumbunna<br>East                                              |                                                                                              |
|---|---------------------------------------------------------------------|--------------------------------------------------------------------------------------|----------------------------------------------------------------------------------------------|
| С | 50 Rileys Road<br>Contained within 174 Rileys Road<br>Road reserves | Crown Allotment 65A, 65D, 65E, 65F,<br>65G, 65H TP893225, Parish of<br>Jumbunna East | The requirements for the Restructure Lot are found at Sections 5.1 and 5.2 of this document. |
|   | Road reserves                                                       | Lots 26 S2, 27 S2, 35 S2, 40 S2, 41 S2 S2 LP3960, Parish of Jumbunna East            |                                                                                              |
|   |                                                                     | Lot 4 S3 LP3960, Parish of Jumbunna<br>East                                          |                                                                                              |
|   |                                                                     | Part of road reserve                                                                 |                                                                                              |
|   |                                                                     | Lot 1-2 TP520244, Parish of Jumbunna<br>East                                         |                                                                                              |
|   |                                                                     | Lots 1-2 TP574724, Parish of Jumbunna East                                           |                                                                                              |
|   |                                                                     | Lot 1-2 TP839035, Parish of Jumbunna East                                            |                                                                                              |
|   |                                                                     | Lots 8-129 TP865790, Parish of Jumbunna East                                         |                                                                                              |
|   |                                                                     | Lot 9 TP825802, Parish of Jumbunna<br>East                                           |                                                                                              |
|   |                                                                     | 2 unidentifiable road reserves                                                       |                                                                                              |
| 6 | 1 Beard Street                                                      | Lots 6-10 S1 LP3960, Parish of Jumbunna East                                         | The requirements for the Restructure Lot are found at Sections 5.1 and 5.2 of this document. |
| 7 | 9 Cross Street                                                      | PC362177B, Parish of Jumbunna East                                                   | The requirements for the Restructure Lot are found                                           |
|   | Road reserve                                                        | Lot 1 TP20968A, Parish of Jumbunna<br>East (road reserve)                            | at Sections 5.1 and 5.2 of this document.                                                    |
| 8 | 1 Main Road<br>Main Road                                            | Lot 1 TP120037, Parish of Jumbunna<br>East                                           | The requirements for the Restructure Lot are found at Sections 5.1 and 5.2 of this document. |
|   | 10 Cross Street                                                     | Lots 1-5 TP140599, Parish of Jumbunna East                                           |                                                                                              |
|   |                                                                     | Lot 1 TP140598, Parish of Jumbunna<br>East                                           |                                                                                              |

| 9  | 17 Main Road                         | Lots 1-2 TP142493, Parish of<br>Jumbunna East<br>Lots 1-2 TP142341, Parish of<br>Jumbunna East<br>Lots 1-2 SG LP3898, Parish of<br>Jumbunna East<br>CP168763, Parish of Jumbunna East                                                                                                              | The requirements for the Restructure Lot are found                                              |
|----|--------------------------------------|----------------------------------------------------------------------------------------------------------------------------------------------------------------------------------------------------------------------------------------------------------------------------------------------------|-------------------------------------------------------------------------------------------------|
|    | Outtrim-Moyarra Road<br>Road reserve | Lot 2 TP829106Y, Parish of Jumbunna<br>East (road reseve)                                                                                                                                                                                                                                          | at Sections 5.1 and 5.2 of this document.                                                       |
| 10 | 12 Main Road<br>Road reserve         | Lot 1 TP521134, Parish of Jumbunna<br>East<br>Lot 1 TP522322, Parish of Jumbunna<br>East<br>Lot 1 TP521000, Parish of Jumbunna<br>East<br>Lots 1-7 TP550407, Parish of<br>Jumbunna East<br>Lot 16 SF LP3898, Parish of Jumbunna<br>East<br>Lot 1 TP4998, Parish of Jumbunna East<br>(road reserve) | The requirements for the Restructure Lot are found<br>at Sections 5.1 and 5.2 of this document. |
| 11 | 10 Main Road                         | Lots 1-9 TP579223, Parish of Jumbunna East                                                                                                                                                                                                                                                         | The requirements for the Restructure Lot are found at Sections 5.1 and 5.2 of this document.    |
| 12 | 100 Lomangos Road<br>Road reserves   | CP158501, Parish of Jumbunna East<br>(road reserve)<br>L1 TP208528K, Parish of Jumbunna<br>East<br>Lot C LP4027, Parish of Jumbunna East<br>Lots 1- 5 TP956285K, Parish of<br>Jumbunna East                                                                                                        | The requirements for the Restructure Lot are found at Sections 5.1 and 5.2 of this document.    |

| 13 | 41 Lomangos Road and road reserves                 | Lots 1-22 TP87893D, Parish of<br>Jumbunna East<br>Lots 8-20 SH LP3936, Parish of<br>Jumbunna East<br>Road reserves<br>(Part) Lot 1 TP821752, Parish of                                                                                                                                                                                                                                                                                                                                                                   | The requirements for the Restructure Lot are found                                              |
|----|----------------------------------------------------|--------------------------------------------------------------------------------------------------------------------------------------------------------------------------------------------------------------------------------------------------------------------------------------------------------------------------------------------------------------------------------------------------------------------------------------------------------------------------------------------------------------------------|-------------------------------------------------------------------------------------------------|
|    |                                                    | Jumbunna East<br>Lot 1 TP213026G, Parish of Jumbunna<br>East<br>Road reserves                                                                                                                                                                                                                                                                                                                                                                                                                                            | at Sections 5.1 and 5.2 of this document.                                                       |
| 14 | 43 Lomangos Road                                   | Lot 1 TP582184, Parish of Jumbunna<br>East<br>Part of Lot 1 TP449730, Parish of<br>Jumbunna East<br>Lot 1 TP617515, Parish of Jumbunna<br>East<br>Lots 1-8 TP337392, Parish of<br>Jumbunna East                                                                                                                                                                                                                                                                                                                          | The requirements for the Restructure Lot are found<br>at Sections 5.1 and 5.2 of this document. |
| 15 | 42 Lomagnos Road<br>Lomagnos Road<br>Road reserves | <ul> <li>Part of Lot 1 TP449730, Parish of<br/>Jumbunna East</li> <li>Lot 1 TP84904, Parish of Jumbunna<br/>East</li> <li>Lot 1, 7, 8, 17, 55, 56, TP201126</li> <li>Part of Lot 1 TP821752, Parish of<br/>Jumbunna East</li> <li>Lot 1 TP591554, Parish of Jumbunna</li> <li>East</li> <li>Lots 2-6 10-16 18-54 TP201126, Parish<br/>of Jumbunna East</li> <li>Lots 12 Section C and 28 Section D</li> <li>LP3898, Parish of Jumbunna East</li> <li>Part of Lot 1 TP84904S, Parish of</li> <li>Jumbunna East</li> </ul> | The requirements for the Restructure Lot are found<br>at Sections 5.1 and 5.2 of this document. |

|    |                                           | Road reserve                                         |                                                                                                                                             |
|----|-------------------------------------------|------------------------------------------------------|---------------------------------------------------------------------------------------------------------------------------------------------|
| 16 | 100 Outtrim-Moyarra Road<br>Road reserves | Lots 17-18, 41-46 TP877627, Parish of Jumbunna East  | The requirements for the Restructure Lot are found at Sections 5.1 and 5.2 of this document.                                                |
|    |                                           | Lot 1 TP572503, Parish of Jumbunna<br>East           |                                                                                                                                             |
|    |                                           | Lot 1 TP220069, Parish of Jumbunna<br>East           |                                                                                                                                             |
|    |                                           | Lots 3-37 TP867153, Parish of Jumbunna East          |                                                                                                                                             |
|    |                                           | Road reserves                                        |                                                                                                                                             |
| 17 | 135 Outtrim-Moyarra Road<br>Road reserves | Lots 20-27 and 40 TP877627W, Parish of Jumbunna East | The requirements for the Restructure Lot are found at Sections 5.1 and 5.2 of this document.                                                |
|    |                                           | Lot 1 TP122969E, Parish of Jumbunna<br>East          | Prior to approval of a dwelling on this Restructure Lot, in addition to consolidation or subdivision of                                     |
|    |                                           | Lot 1 TP437095L, Parish of Jumbunna<br>East          | titles, an easement of way or appropriate<br>alternative must be provided so as to allow for<br>legal access to Lot 1 on Title Plan 164640. |
|    |                                           | Road reserves                                        |                                                                                                                                             |
| 18 | 165 Outtrim-Moyarra Road                  | Lot 2 TP437095L, Parish of Jumbunna<br>East          | The requirements for the Restructure Lot are foun at Sections 5.1 and 5.3 of this document.                                                 |
|    |                                           | Lot 1 TP164642, Parish of Jumbunna<br>East           |                                                                                                                                             |
| 19 | 25 Rileys Road and road reserve           | Lot 1 TP334262, Parish of Jumbunna<br>East           | The requirements for the Restructure Lot are found at Sections 5.1 and 5.2 of this document.                                                |
|    |                                           | Part of lot 1 TP593767, Parish of Jumbunna East      |                                                                                                                                             |
|    |                                           | Lot 2 TP593767, Parish of Jumbunna<br>East           |                                                                                                                                             |
|    |                                           | Lot 1 TP822774, Parish of Jumbunna<br>East           |                                                                                                                                             |
|    |                                           | Lot 5 SB LP3981, Parish of Jumbunna<br>East          |                                                                                                                                             |

|    |                                  | Lots 6 SB, 12 SB and 15 SB LP3830                                                                 |                                                                                                                                                   |
|----|----------------------------------|---------------------------------------------------------------------------------------------------|---------------------------------------------------------------------------------------------------------------------------------------------------|
|    |                                  | Lot 1 TP86914, Parish of Jumbunna<br>East                                                         |                                                                                                                                                   |
|    |                                  | Lot 1 TP87338, Parish of Jumbunna<br>East                                                         |                                                                                                                                                   |
|    |                                  | Lot 1 TP87027, Parish of Jumbunna<br>East                                                         |                                                                                                                                                   |
|    |                                  | Part of Lot 2 PS323082, Parish of Jumbunna East                                                   |                                                                                                                                                   |
|    |                                  | Lots 1-8 TP825802, Parish of<br>Jumbunna East                                                     |                                                                                                                                                   |
|    |                                  | Lots 1-2 TP95234, Parish of Jumbunna<br>East                                                      |                                                                                                                                                   |
|    |                                  | Lots 1-2 TP593767, Parish of Jumbunna East                                                        |                                                                                                                                                   |
|    |                                  | Road reserve                                                                                      |                                                                                                                                                   |
| 20 | 55 Rileys Road and road reserves | PC352403, Parish of Jumbunna East<br>Road reserve                                                 | The requirements for the Restructure Lot are found at Sections 5.1 and 5.2 of this document.                                                      |
| 21 | Lomangos Road and road reserves  | Lots 1-2 TP938108, Parish of<br>Jumbunna East                                                     | The requirements for the Restructure Lot are found at Sections 5.1 and 5.3 of this document.                                                      |
|    |                                  | Part of Lot 1 TP821752 (2 portions of this lot are included in the area), Parish of Jumbunna East | Prior to approval of the Restructure Lot, further strategic work must be undertaken to investigate the potential of a Public Acquisition Overlay. |
|    |                                  | Lot 1 TP429981, Parish of Jumbunna<br>East                                                        |                                                                                                                                                   |
|    |                                  | Lots 1-4 TP943147, Parish of<br>Jumbunna East                                                     |                                                                                                                                                   |
|    |                                  | Lot 1 TP942197, Parish of Jumbunna<br>East                                                        |                                                                                                                                                   |

|    |                                       | Lot 1 TP873183, Parish of Jumbunna<br>East                                          |                                                                                              |
|----|---------------------------------------|-------------------------------------------------------------------------------------|----------------------------------------------------------------------------------------------|
|    |                                       | Road reserve                                                                        |                                                                                              |
| 22 | Outtrim-Moyarra Road<br>Road reserves | Lot 1 TP903393, Parish of Jumbunna<br>East                                          | The requirements for the Restructure Lot are found at Sections 5.1 and 5.2 of this document. |
|    |                                       | Lot 1- 5 TP 562230, Parish of Jumbunna East                                         |                                                                                              |
|    |                                       | Lot 17 SA to 23 SA, 25 SA, 26 SA<br>LP3898, Parish of Jumbunna East                 |                                                                                              |
|    |                                       | Lot 1-16, 19, 28-39 TP877627, Parish of Jumbunna East                               |                                                                                              |
| 23 | 60 Lomangos Road                      | Lots 42SA, 43SA, 44SA LP3898, Parish of Jumbunna East                               | The requirements for the Restructure Lot are found at Sections 5.1 and 5.2 of this document. |
|    |                                       | Lots 31SK, 32SK, 33SK, 34SK, 35SK,<br>46SK, 47SK LP3898, Parish of<br>Jumbunna East |                                                                                              |
|    |                                       | Lot 63SA LP4008, Parish of Jumbunna<br>East                                         |                                                                                              |
|    |                                       | Lot 48SU LP4008, Parish of Jumbunna<br>East                                         |                                                                                              |
|    |                                       | Lot 2SR LP4010, Parish of Jumbunna<br>East                                          |                                                                                              |
|    |                                       | CP1548499, Parish of Jumbunna East                                                  |                                                                                              |
|    |                                       | CP158500, Parish of Jumbunna East                                                   |                                                                                              |
|    |                                       | 51SS to 57SS LP4009, Parish of Jumbunna East                                        |                                                                                              |
|    |                                       | Lots 23SN, 24SN and 25SN LP4004, Parish of Jumbunna East                            |                                                                                              |
|    |                                       | Lot 1 TP3500, Parish of Jumbunna East                                               |                                                                                              |
|    |                                       | Lot 1 TP97081, Parish of Jumbunna<br>East                                           |                                                                                              |

| ~ T |                                            |
|-----|--------------------------------------------|
|     | Lot 1 TP97082, Parish of Jumbunna<br>East  |
|     | Lot 1 TP97083, Parish of Jumbunna<br>East  |
|     | Lot 1 TP97084, Parish of Jumbunna<br>East  |
|     | Lot 1 TP98236, Parish of Jumbunna<br>East  |
|     | Lot 1 TP98237, Parish of Jumbunna<br>East  |
|     | Lot 1 TP98880, Parish of Jumbunna<br>East  |
|     | Lot 1 TP98881, Parish of Jumbunna<br>East  |
|     | Lot 1 TP98882, Parish of Jumbunna<br>East  |
|     | Lot 1 TP98883, Parish of Jumbunna<br>East  |
|     | Lot 1 TP98884, Parish of Jumbunna<br>East  |
|     | Lot 1 TP98885, Parish of Jumbunna<br>East  |
|     | Lot 1 TP105404, Parish of Jumbunna<br>East |
|     | Lot 1 TP105405, Parish of Jumbunna<br>East |
|     | Lot 1 TP118020, Parish of Jumbunna<br>East |
|     | Lot 1 TP118090, Parish of Jumbunna<br>East |
|     | Lot 1 TP135264, Parish of Jumbunna<br>East |
|     | Road reserves                              |

| Lot 1 TP135263, Parish of Jumbunna<br>East  |  |
|---------------------------------------------|--|
| Lot 1 TP150037, Parish of Jumbunna<br>East  |  |
| Lot 1 TP850244, Parish of Jumbunna<br>East  |  |
| Lot 1 TP866372, Parish of Jumbunna<br>East  |  |
| Lot 1 TP866384, Parish of Jumbunna<br>East  |  |
| Lot 38 TP867153, Parish of Jumbunna<br>East |  |
| Lot 1 TP903393, Parish of Jumbunna<br>East  |  |