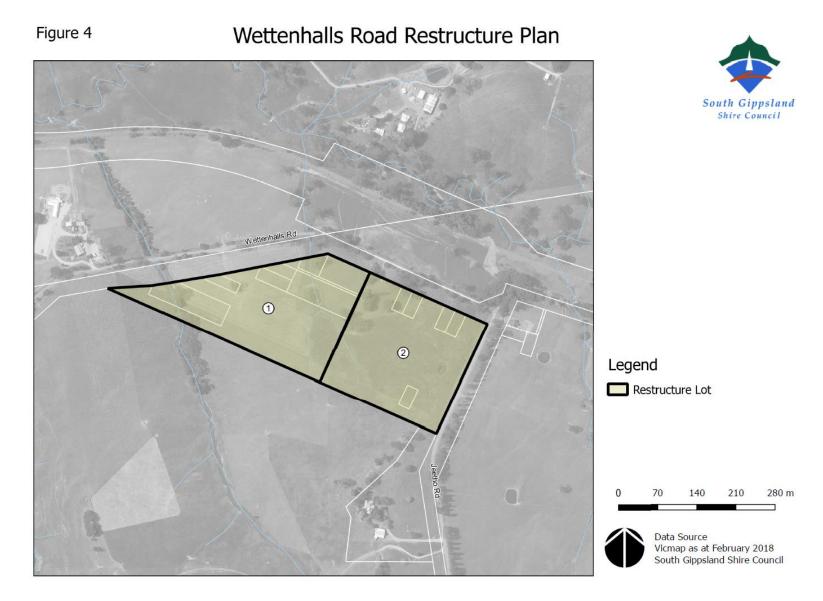

## Figure 4 – Wettenhalls Road Restructure Plan – Jeetho

| Restructure<br>Lot No. | Address (Note: Street numbers may change over time) | Title Details                                    | What is allowed/required?                                                                    |
|------------------------|-----------------------------------------------------|--------------------------------------------------|----------------------------------------------------------------------------------------------|
| 1                      | 19 Wettenhalls Road (part)                          | Part of L1 TP959130 Parish of Jeetho<br>West     | The requirements for the Restructure Lot are found at Sections 5.1 and 5.2 of this document. |
|                        |                                                     | Lo2-4 TP959130 Parish of Jeetho West             |                                                                                              |
|                        |                                                     | L1, 32, 33 and 70 LP1928 Parish of Jeetho West   |                                                                                              |
| 2                      | 19 Wettenhalls Road (part)                          | Part of L1 TP959130 Parish of Jeetho<br>West     | The requirements for the Restructure Lot are found at Sections 5.1 and 5.2 of this document. |
|                        |                                                     | L8-9, 12-13 and 130 LP1928 Parish of Jeetho West |                                                                                              |