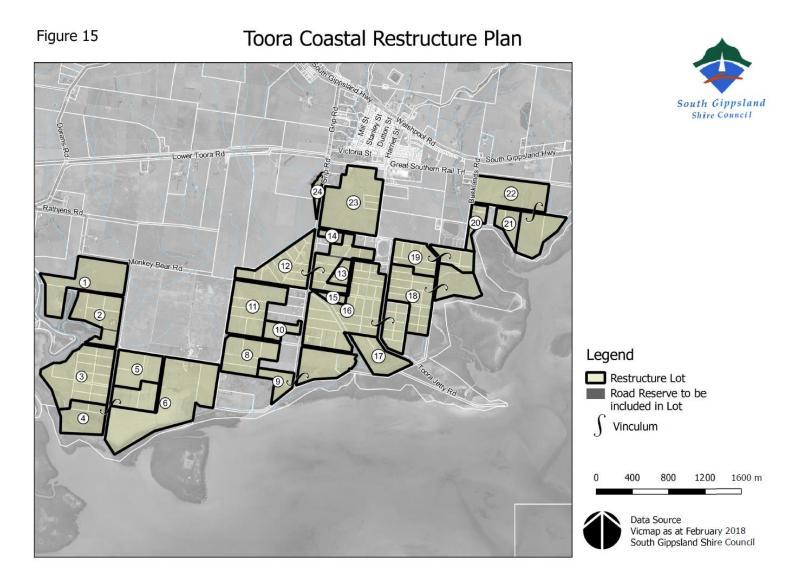

## Table 1

| RO / Figure Number | Location                                                                                                                                                                                                                                                                          |  |
|--------------------|-----------------------------------------------------------------------------------------------------------------------------------------------------------------------------------------------------------------------------------------------------------------------------------|--|
| RO1 / Figure 1     | Land located at Venus Bay on Juno Road and Mercury Drive                                                                                                                                                                                                                          |  |
| RO2 / Figure 2     | Land located at Venus Bay on Atkinson Avenue                                                                                                                                                                                                                                      |  |
| RO3 / Figure 3     | Land located at Venus Bay on Black Avenue                                                                                                                                                                                                                                         |  |
| RO4 / Figure 4     | Land located at Jeetho on Wettenhalls Road                                                                                                                                                                                                                                        |  |
| RO5 / Figure 5     | Land located at Outtrim on Beard Street, Cross Street, Hegarty Street, Lomagnos Road, Main Road, Outtrim-Moyarra Road and Rileys Road                                                                                                                                             |  |
| RO6 / Figure 6     | Land located at Whitelaw on Korumburra-Bena Road                                                                                                                                                                                                                                  |  |
| RO7 / Figure 7     | Land located at Jumbunna on Cruickshank Road, Gooches Road,<br>Herring Lane, Lynn Street, Mcleans Road, Tavener Road, Hazel Road<br>and Rees Road                                                                                                                                 |  |
| RO8 / Figure 8     | Land located at Tarwin on Dowds Road, the South Gippsland Highway and Tarwin Lower Road                                                                                                                                                                                           |  |
| RO9 / Figure 9     | Land located at Meeniyan West on McIlwaine Street and the South<br>Gippsland Highway                                                                                                                                                                                              |  |
| RO10 / Figure 10   | Land located at Newcastle on Scott and Faheys Road and the South<br>Gippsland Highway                                                                                                                                                                                             |  |
| RO11 / Figure 11   | Land located at Hoddle on Lowrys Road and Fish Creek-Foster Road                                                                                                                                                                                                                  |  |
| RO12 / Figure 12   | Land located at Bennison on Durston Road and Port Franklin Road                                                                                                                                                                                                                   |  |
| RO13 / Figure 13   | Land located at Port Franklin on Port Franklin Road and Lower Toora Road                                                                                                                                                                                                          |  |
| RO14 / Figure 14   | Land located at Hedley on Salmon Road and the South Gippsland Highway                                                                                                                                                                                                             |  |
| RO15 / Figure 15   | Applies to a number of properties located south of Toora in an area<br>known as the Grip Road Estate. The land is generally located between<br>the Great Southern Rail Trail (to the north), the coast (south), the Franklin<br>River (west) and Buckland's Road vicinity (east). |  |
| RO16 / Figure 16   | Applies to a number of properties located between McPhee Rd and Hall Rd, Buffalo.                                                                                                                                                                                                 |  |
| RO17 / Figure 17   | Applies to a number of properties located on the north side of Cornell Rd, Darlimurla.                                                                                                                                                                                            |  |
| RO18 / Figure 18   | Applies to six lots and an undeveloped road reserve on the south east side of the intersection of Todds Road and the South Gippsland Highway, Hedley.                                                                                                                             |  |
| RO19 / Figure 19   | Applies to a number of properties located between Telegraph Rd and the coast, and generally east of Port Welshpool Rd at Port Welshpool.                                                                                                                                          |  |
| RO20 / Figure 20   | Applies to a number of properties located on the west side of Jacks Road,<br>Stony Creek                                                                                                                                                                                          |  |
| RO21 / Figure 21   | Applies to 9 lots on the south west corner of Dollar Hall Rd and Foster-<br>Mirboo Rd, Dollar                                                                                                                                                                                     |  |