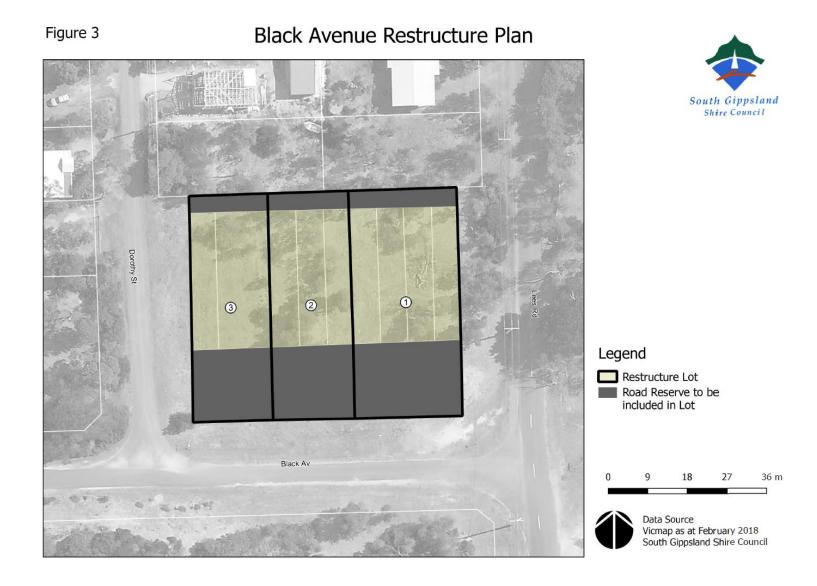

## Figure 3 – Black Avenue Restructure Plan – Venus Bay

Restructure Plans for Old and Inappropriate Subdivisions in South Gippsland Shire August 2019

| Restructure<br>Lot No. | Address (Note: Street numbers may change over time) | Title Details                                                                             | What is allowed/required?                                                                    |
|------------------------|-----------------------------------------------------|-------------------------------------------------------------------------------------------|----------------------------------------------------------------------------------------------|
| 1                      | 2-8 Black Avenue<br>Road reserves                   | L730-733 LP56450 Parish of Tarwin<br>Section of 2 Road reserves                           | The requirements for the Restructure Lot are found at Sections 5.1 and 5.2 of this document. |
| 2                      | 10-14 Black Avenue<br>Road reserves                 | L727-729 LP56450 Parish of Tarwin<br>Section of 2 Road reserves                           | The requirements for the Restructure Lot are found at Sections 5.1 and 5.2 of this document. |
| 3                      | 16-20 Black Avenue<br>Road reserves                 | L724 LP56450 Parish of Tarwin<br>PC356812L Parish of Tarwin<br>Section of 2 Road reserves | The requirements for the Restructure Lot are found at Sections 5.1 and 5.2 of this document. |