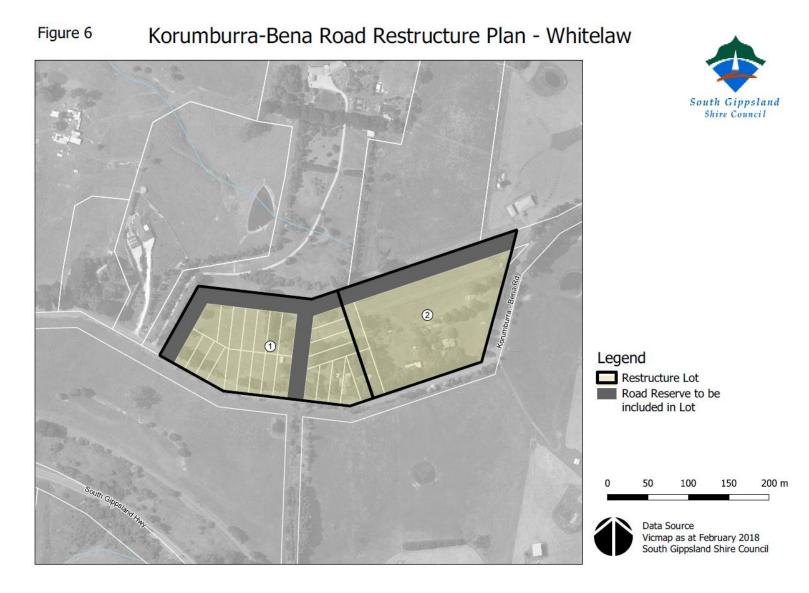

## Figure 6 – Korumburra-Bena Road Restructure Plan – Whitelaw

| Restructure<br>Lot No. | Address (Note: Street numbers may change over time) | Title Details                                                               | What is allowed/required?                                                                    |
|------------------------|-----------------------------------------------------|-----------------------------------------------------------------------------|----------------------------------------------------------------------------------------------|
| 1                      | 105 Korumburra-Bena Road and road reserves          | Lots 1SA-16SA LP2630, Parish of Jeetho                                      | The requirements for the Restructure Lot are found at Sections 5.1 and 5.2 of this document. |
|                        |                                                     | Lots 1SB to 5SB and 29SB LP2630,<br>Parish of Jeetho                        |                                                                                              |
|                        |                                                     | Lots 1-3 TP114932, Parish of Jeetho                                         |                                                                                              |
|                        |                                                     | Road reserves                                                               |                                                                                              |
| 2                      | 115 Korumburra-Bena Road and road reserve           | CP172581, Parish of Jeetho<br>Lots 6SB and 28SB LP2630, Parish of<br>Jeetho | The requirements for the Restructure Lot are found at Sections 5.1 and 5.2 of this document. |
|                        |                                                     | Road reserves                                                               |                                                                                              |