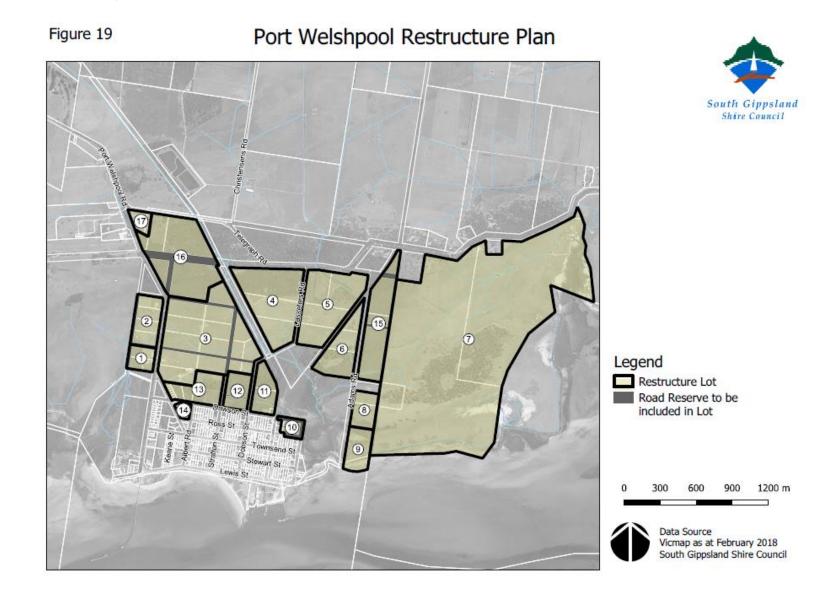

## Table 1

| RO / Figure Number | Location                                                                                                                                                                                                                                                                          |  |
|--------------------|-----------------------------------------------------------------------------------------------------------------------------------------------------------------------------------------------------------------------------------------------------------------------------------|--|
| RO1 / Figure 1     | Land located at Venus Bay on Juno Road and Mercury Drive                                                                                                                                                                                                                          |  |
| RO2 / Figure 2     | Land located at Venus Bay on Atkinson Avenue                                                                                                                                                                                                                                      |  |
| RO3 / Figure 3     | Land located at Venus Bay on Black Avenue                                                                                                                                                                                                                                         |  |
| RO4 / Figure 4     | Land located at Jeetho on Wettenhalls Road                                                                                                                                                                                                                                        |  |
| RO5 / Figure 5     | Land located at Outtrim on Beard Street, Cross Street, Hegarty Street, Lomagnos Road, Main Road, Outtrim-Moyarra Road and Rileys Road                                                                                                                                             |  |
| RO6 / Figure 6     | Land located at Whitelaw on Korumburra-Bena Road                                                                                                                                                                                                                                  |  |
| RO7 / Figure 7     | Land located at Jumbunna on Cruickshank Road, Gooches Road,<br>Herring Lane, Lynn Street, Mcleans Road, Tavener Road, Hazel Road<br>and Rees Road                                                                                                                                 |  |
| RO8 / Figure 8     | Land located at Tarwin on Dowds Road, the South Gippsland Highway and Tarwin Lower Road                                                                                                                                                                                           |  |
| RO9 / Figure 9     | Land located at Meeniyan West on McIlwaine Street and the South<br>Gippsland Highway                                                                                                                                                                                              |  |
| RO10 / Figure 10   | Land located at Newcastle on Scott and Faheys Road and the South<br>Gippsland Highway                                                                                                                                                                                             |  |
| RO11 / Figure 11   | Land located at Hoddle on Lowrys Road and Fish Creek-Foster Road                                                                                                                                                                                                                  |  |
| RO12 / Figure 12   | Land located at Bennison on Durston Road and Port Franklin Road                                                                                                                                                                                                                   |  |
| RO13 / Figure 13   | Land located at Port Franklin on Port Franklin Road and Lower Toora Road                                                                                                                                                                                                          |  |
| RO14 / Figure 14   | Land located at Hedley on Salmon Road and the South Gippsland Highway                                                                                                                                                                                                             |  |
| RO15 / Figure 15   | Applies to a number of properties located south of Toora in an area<br>known as the Grip Road Estate. The land is generally located between<br>the Great Southern Rail Trail (to the north), the coast (south), the Franklin<br>River (west) and Buckland's Road vicinity (east). |  |
| RO16 / Figure 16   | Applies to a number of properties located between McPhee Rd and Hall Rd, Buffalo.                                                                                                                                                                                                 |  |
| RO17 / Figure 17   | Applies to a number of properties located on the north side of Cornell Rd, Darlimurla.                                                                                                                                                                                            |  |
| RO18 / Figure 18   | Applies to six lots and an undeveloped road reserve on the south east side of the intersection of Todds Road and the South Gippsland Highway, Hedley.                                                                                                                             |  |
| RO19 / Figure 19   | Applies to a number of properties located between Telegraph Rd and the coast, and generally east of Port Welshpool Rd at Port Welshpool.                                                                                                                                          |  |
| RO20 / Figure 20   | Applies to a number of properties located on the west side of Jacks Road,<br>Stony Creek                                                                                                                                                                                          |  |
| RO21 / Figure 21   | Applies to 9 lots on the south west corner of Dollar Hall Rd and Foster-<br>Mirboo Rd, Dollar                                                                                                                                                                                     |  |