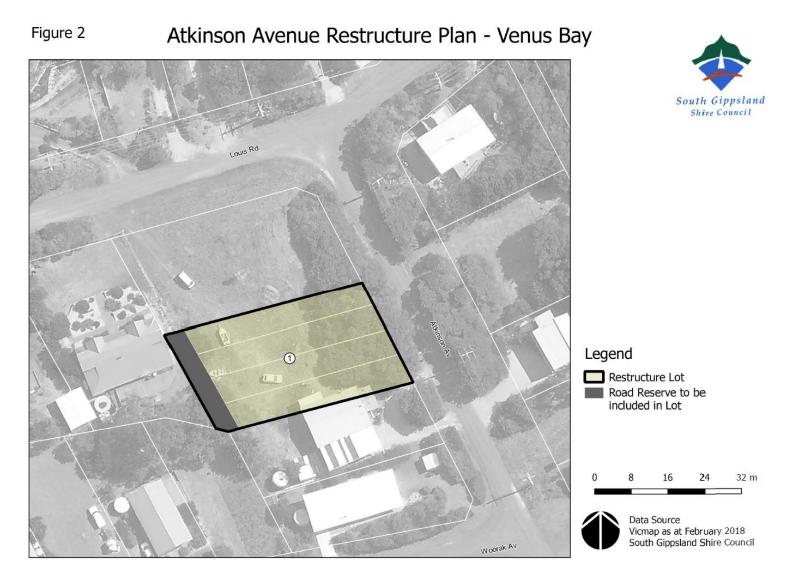

## Figure 2 – Atkinson Avenue Restructure Plan – Venus Bay

| Restructure<br>Lot No. | Address (Note: Street numbers may change over time) | Title Details                                                      | What is allowed/required?                                                                    |
|------------------------|-----------------------------------------------------|--------------------------------------------------------------------|----------------------------------------------------------------------------------------------|
| 1                      | 15 Atkinson Avenue<br>19 Atkinson Avenue            | L836-839 LP54172 Parish of Tarwin<br>L4 PS318675U Parish of Tarwin | The requirements for the Restructure Lot are found at Sections 5.1 and 5.2 of this document. |