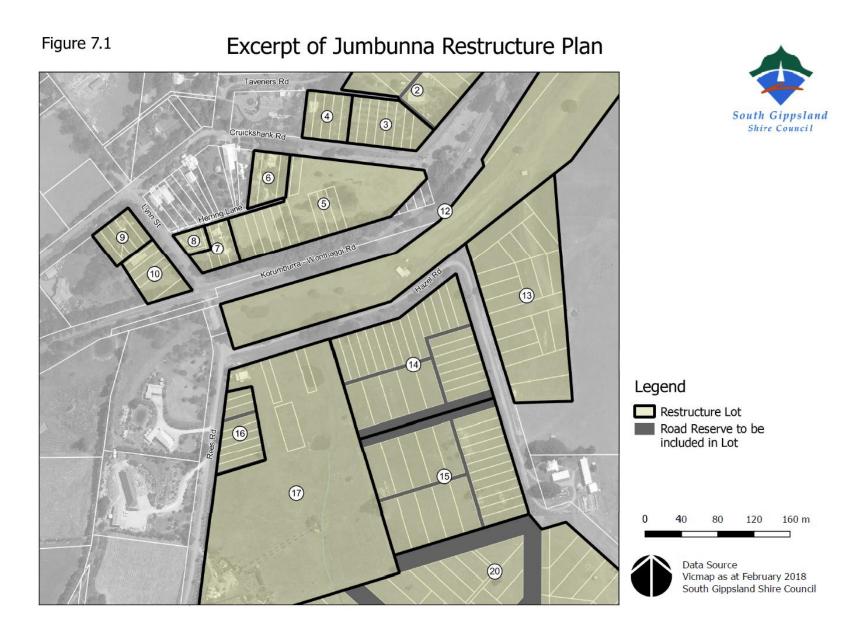

## Figure 7 – Jumbunna Restructure Plan

| Restructure<br>Lot No. | Address (Note:<br>Street numbers may<br>change over time) | Title Details                              | What is allowed/required?                                                                    |
|------------------------|-----------------------------------------------------------|--------------------------------------------|----------------------------------------------------------------------------------------------|
| 1                      | Mcleans Road                                              | Lot 1 TP175904, Parish of Jumbunna<br>East | The requirements for the Restructure Lot are found at Sections 5.1 and 5.2 of this document. |
|                        |                                                           | Lot 1 TP175905, Parish of Jumbunna<br>East |                                                                                              |
|                        |                                                           | Lot 1 TP175906, Parish of Jumbunna<br>East |                                                                                              |
|                        |                                                           | Lot 1 TP175907, Parish of Jumbunna<br>East |                                                                                              |
| 2                      | 18 Taveners Road (part) and road reserves                 | Lot 1 TP175917, Parish of Jumbunna<br>East | The requirements for the Restructure Lot are found at Sections 5.1 and 5.2 of this document. |
|                        |                                                           | Lot 1 TP175918, Parish of Jumbunna<br>East |                                                                                              |
|                        |                                                           | Lot 1 TP175919, Parish of Jumbunna<br>East |                                                                                              |
|                        |                                                           | Lot 1 TP175920, Parish of Jumbunna<br>East |                                                                                              |
|                        |                                                           | Lot 1 TP175921, Parish of Jumbunna<br>East |                                                                                              |
|                        |                                                           | Lot 1 TP175922, Parish of Jumbunna<br>East |                                                                                              |
|                        |                                                           | Lot 1 TP175923, Parish of Jumbunna<br>East |                                                                                              |
|                        |                                                           | Lot 1 TP175924, Parish of Jumbunna<br>East |                                                                                              |
|                        |                                                           | Lot 1 TP175925, Parish of Jumbunna<br>East |                                                                                              |
|                        |                                                           | Lot 1 TP175926, Parish of Jumbunna<br>East |                                                                                              |
|                        |                                                           | Lot 1 TP175927, Parish of Jumbunna<br>East |                                                                                              |

|   |                                           | Lot 1 TP175928, Parish of Jumbunna<br>East  |                                                                                              |
|---|-------------------------------------------|---------------------------------------------|----------------------------------------------------------------------------------------------|
|   |                                           | Lot 1 TP175929, Parish of Jumbunna<br>East  |                                                                                              |
|   |                                           | Lot 1 TP175930, Parish of Jumbunna<br>East  |                                                                                              |
|   |                                           | Lot 1 TP175931, Parish of Jumbunna<br>East  |                                                                                              |
|   |                                           | Lot 1 TP175932, Parish of Jumbunna<br>East  |                                                                                              |
|   |                                           | Lot 1 TP674189, Parish of Jumbunna<br>East  |                                                                                              |
|   |                                           | Lot 1 TP674190, Parish of Jumbunna<br>East  |                                                                                              |
|   |                                           | Lot 1 TP674191, Parish of Jumbunna<br>East  |                                                                                              |
|   |                                           | Lot 1 TP674192, Parish of Jumbunna<br>East  |                                                                                              |
|   |                                           | Lot 1 TP674193, Parish of Jumbunna<br>East  |                                                                                              |
|   |                                           | Lot 1 TP674194, Parish of Jumbunna<br>East  |                                                                                              |
|   |                                           | Lot 1 TP674195, Parish of Jumbunna<br>East  |                                                                                              |
|   |                                           | Lot 1 TP674196, Parish of Jumbunna<br>East  |                                                                                              |
|   |                                           | Lot 26SB LP3882, Parish of Jumbunna<br>East |                                                                                              |
|   |                                           | PC351432Y, Parish of Jumbunna East          |                                                                                              |
|   |                                           | Road reserves                               |                                                                                              |
| 3 | 18 Taveners Road (part) and road reserves | Lot 21SB LP3882, Parish of Jumbunna<br>East | The requirements for the Restructure Lot are found at Sections 5.1 and 5.2 of this document. |

|   |                                     | Lot 1 TP175910, Parish of Jumbunna<br>East<br>Lot 1 TP175911, Parish of Jumbunna<br>East<br>Lot 1 TP175912, Parish of Jumbunna |                                                                                              |
|---|-------------------------------------|--------------------------------------------------------------------------------------------------------------------------------|----------------------------------------------------------------------------------------------|
|   |                                     | East<br>Lot 1 TP175913, Parish of Jumbunna<br>East                                                                             |                                                                                              |
|   |                                     | Lot 1 TP175914, Parish of Jumbunna<br>East                                                                                     |                                                                                              |
|   |                                     | Lot 1 TP175915, Parish of Jumbunna<br>East                                                                                     |                                                                                              |
|   |                                     | Lot 1 TP175916, Parish of Jumbunna<br>East                                                                                     |                                                                                              |
| 4 | 30 Cruickshank Road                 | Lots 9-11SB LP3882, Parish of<br>Jumbunna East<br>Lot 1 TP175908, Parish of Jumbunna                                           | The requirements for the Restructure Lot are found at Sections 5.1 and 5.2 of this document. |
|   |                                     | East<br>Lot 1 TP178909, Parish of Jumbunna<br>East                                                                             |                                                                                              |
| 5 | 628 Korumburra-Wonthaggi Road       | Lot 1 and 4 TP20904, Parish of<br>Jumbunna East<br>Lots 11-13, 16-20 and 46 SD LP3684,<br>Parish of Jumbunna East              | The requirements for the Restructure Lot are found at Sections 5.1 and 5.2 of this document. |
| 6 | 37 Cruickshank Road<br>Road reserve | Lots 42 and 45 SD LP3684, Parish of<br>Jumbunna East<br>PC 364197J, Parish of Jumbunna East                                    | The requirements for the Restructure Lot are found at Sections 5.1 and 5.2 of this document. |
| 7 | 12 Herring Lane                     | Road reserve<br>Lot 23 LP3684 SD, Parish of Jumbunna<br>East<br>Lots 1-2 TP674242A, Parish of<br>Jumbunna East                 | The requirements for the Restructure Lot are found at Sections 5.1 and 5.2 of this document. |

|    |                      | Lot 1 TP674257L, Parish of Jumbunna<br>East<br>Lot 1 TP910278Q, Parish of Jumbunna<br>East |                                                                                              |
|----|----------------------|--------------------------------------------------------------------------------------------|----------------------------------------------------------------------------------------------|
| 8  | 6 Herring Lane       | Lots 1-3 TP829539Q, Parish of Jumbunna East                                                | The requirements for the Restructure Lot are found at Sections 5.1 and 5.2 of this document. |
| 9  | 57 Cruickshank Road  | L20 LP3683, Parish of Jumbunna East<br>BB                                                  | The requirements for the Restructure Lot are found at Sections 5.1 and 5.2 of this document. |
|    |                      | Lot 21 LP3683, Parish of Jumbunna<br>East BB                                               |                                                                                              |
|    |                      | Lot 22 LP3683, Parish of Jumbunna<br>East BB                                               |                                                                                              |
|    |                      | Lot 1-2 TP347176M, Parish of Jumbunna East                                                 |                                                                                              |
|    |                      | Lot 18 LP3683, Parish of Jumbunna<br>East BB                                               |                                                                                              |
| 10 | 5 Lynn Street        | Lot 1, Lot 4-6 LP3684, Parish of Jumbunna East BC                                          | The requirements for the Restructure Lot are found at Sections 5.1 and 5.2 of this document. |
|    |                      | Lot 5 TP20904D, Parish of Jumbunna<br>East                                                 |                                                                                              |
| 11 | 12 Goochs Road       | Lot 1 PS300932, Parish of Jumbunna<br>East                                                 | The requirements for the Restructure Lot are found at Sections 5.1 and 5.2 of this document. |
|    |                      | Lot 1 TP82139, Parish of Jumbunna<br>East                                                  |                                                                                              |
|    |                      | Lot 34-36 LP4404, Parish of Jumbunna East                                                  |                                                                                              |
|    |                      | Lot 35 LP4404, Parish of Jumbunna<br>East                                                  |                                                                                              |
|    |                      | Lot 1 TP708064, Parish of Jumbunna<br>East                                                 |                                                                                              |
| 12 | 19 Hazel Road (part) | Lot 1 TP434892, Parish of Jumbunna<br>East                                                 | The requirements for the Restructure Lot are found at Sections 5.1 and 5.2 of this document. |

|    |                                 | Lot 10 TP20904, Parish of Jumbunna<br>East<br>Lot 1 TP512724, Parish of Jumbunna<br>East                                                                                                                                                                                                                                         |                                                                                                 |
|----|---------------------------------|----------------------------------------------------------------------------------------------------------------------------------------------------------------------------------------------------------------------------------------------------------------------------------------------------------------------------------|-------------------------------------------------------------------------------------------------|
| 13 | 19 Hazel Road (part)            | Lots 1-18 LP4502, Parish of Jumbunna<br>East<br>Lots 10-12 TP20904, Parish of<br>Jumbunna East                                                                                                                                                                                                                                   | The requirements for the Restructure Lot are found at Sections 5.1 and 5.2 of this document.    |
| 14 | 51 Hazel Road and road reserves | Lot 1 TP923212, Parish of Jumbunna<br>East<br>Lots 1-8, 10 and 13-27 LP3684, Parish<br>of Jumbunna East<br>Road reserves                                                                                                                                                                                                         | The requirements for the Restructure Lot are found at Sections 5.1 and 5.2 of this document.    |
| 15 | Hazel Road and road reserves    | Lots 1—14, 16-18 and 21 SJ LP3684,<br>Parish of Jumbunna East<br>Lot 1 TP923212, Parish of Jumbunna<br>East<br>Road reserves                                                                                                                                                                                                     | The requirements for the Restructure Lot are found at Sections 5.1 and 5.2 of this document.    |
| 16 | 15 Rees Road                    | Lot 1 TP850313, Parish of Jumbunna<br>East<br>Lot 1 TP850315, Parish of Jumbunna<br>East<br>Lot 1 TP850319, Parish of Jumbunna<br>East<br>Lot 1-2 TP850322, Parish of Jumbunna<br>East<br>Lot 1 TP850356, Parish of Jumbunna<br>East<br>Lot 1 TP850357, Parish of Jumbunna<br>East<br>Lot 1 TP902616, Parish of Jumbunna<br>East | The requirements for the Restructure Lot are found<br>at Sections 5.1 and 5.2 of this document. |

|    |                                 | Lot 1 TP902617, Parish of Jumbunna<br>East<br>Road reserves                                                                                                                                                                                                                                                                                    |                                                                                                 |
|----|---------------------------------|------------------------------------------------------------------------------------------------------------------------------------------------------------------------------------------------------------------------------------------------------------------------------------------------------------------------------------------------|-------------------------------------------------------------------------------------------------|
| 17 | 27 Rees Road and road reserve   | Lot 2, 6 and 15 LP3684, Parish of<br>Jumbunna East BF<br>Lot 9 TP20904D, Parish of Jumbunna<br>East<br>Road reserve                                                                                                                                                                                                                            | The requirements for the Restructure Lot are found at Sections 5.1 and 5.2 of this document.    |
| 18 | 41 Rees Road<br>Road reserve    | Lot 13 and 14 TP20904D, Parish of<br>Jumbunna East<br>Lot 66-68 LP3893, Parish of Jumbunna<br>East BL<br>Road reserve                                                                                                                                                                                                                          | The requirements for the Restructure Lot are found<br>at Sections 5.1 and 5.2 of this document. |
| 19 | 43 Rees Road                    | Lot 1 TP11305D, Parish of Jumbunna<br>East<br>Lot 15 LP3893 SM, Parish of Jumbunna<br>East                                                                                                                                                                                                                                                     | The requirements for the Restructure Lot are found at Sections 5.1 and 5.2 of this document.    |
| 20 | 44 Hazel Road and road reserves | Lot 3SK – 19SK LP3893, Parish of<br>Jumbunna East<br>Lot 22SK LP3893, Parish of Jumbunna<br>East<br>Lot 22ASK LP3893, Parish of Jumbunna<br>East<br>Lot 22BSK LP3893, Parish of Jumbunna<br>East<br>Lot 23SK LP3893, Parish of Jumbunna<br>East<br>Lot 23ASK LP3893, Parish of Jumbunna<br>East<br>Lot 24SK LP3893, Parish of Jumbunna<br>East | The requirements for the Restructure Lot are found<br>at Sections 5.1 and 5.2 of this document. |

|    |                                              | Lot 26SK LP3893, Parish of Jumbunna<br>East     |  |
|----|----------------------------------------------|-------------------------------------------------|--|
|    |                                              | Lot 27SK LP3893, Parish of Jumbunna<br>East     |  |
|    |                                              | Lot 33SK-39SK LP3893, Parish of Jumbunna East   |  |
|    |                                              | Lot 43SK - 50SK LP3893, Parish of Jumbunna East |  |
|    |                                              | Lot 1ASL LP3893, Parish of Jumbunna<br>East     |  |
|    |                                              | Lot 2SL–27SL LP3893, Parish of Jumbunna East    |  |
|    |                                              | Lot 28SK - 32SK LP4499, Parish of Jumbunna East |  |
|    |                                              | Lot 30ASK LP4499, Parish of Jumbunna<br>East    |  |
|    |                                              | Lot 40SK LP4499, Parish of Jumbunna<br>East     |  |
|    |                                              | Lot 41SK LP4499, Parish of Jumbunna<br>East     |  |
|    |                                              | Lot 42SK LP4499, Parish of Jumbunna<br>East     |  |
|    |                                              | Lot 41ASK LP4499, Parish of Jumbunna<br>East    |  |
|    |                                              | Lot 3 TP674479, Parish of Jumbunna<br>East      |  |
|    |                                              | Lots 1-5 TP923212, Parish of Jumbunna<br>East   |  |
|    |                                              | Road reserves                                   |  |
| 21 | Lot consolidated in accordance with Restruct | ure Plan                                        |  |
| 22 | Lot consolidated in accordance with Restruct | ure Plan                                        |  |