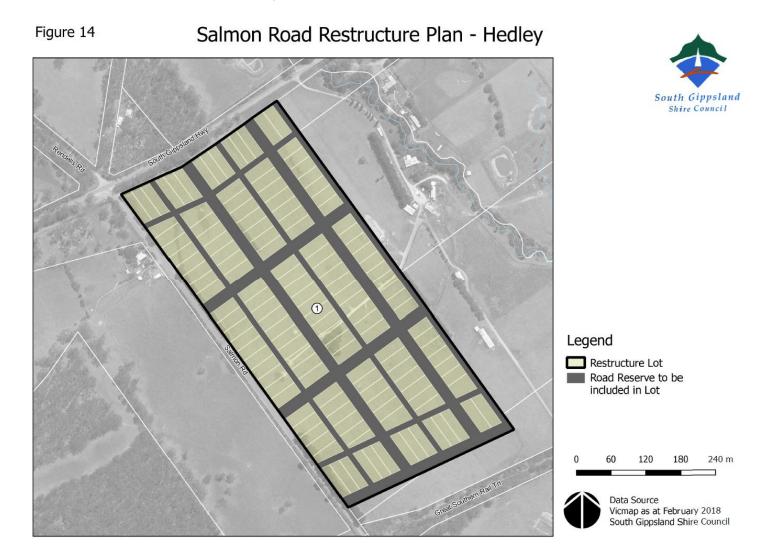

## Table 1

| RO / Figure Number | Location                                                                                                                                                                                                                                                                          |  |
|--------------------|-----------------------------------------------------------------------------------------------------------------------------------------------------------------------------------------------------------------------------------------------------------------------------------|--|
| RO1 / Figure 1     | Land located at Venus Bay on Juno Road and Mercury Drive                                                                                                                                                                                                                          |  |
| RO2 / Figure 2     | Land located at Venus Bay on Atkinson Avenue                                                                                                                                                                                                                                      |  |
| RO3 / Figure 3     | Land located at Venus Bay on Black Avenue                                                                                                                                                                                                                                         |  |
| RO4 / Figure 4     | Land located at Jeetho on Wettenhalls Road                                                                                                                                                                                                                                        |  |
| RO5 / Figure 5     | Land located at Outtrim on Beard Street, Cross Street, Hegarty Street, Lomagnos Road, Main Road, Outtrim-Moyarra Road and Rileys Road                                                                                                                                             |  |
| RO6 / Figure 6     | Land located at Whitelaw on Korumburra-Bena Road                                                                                                                                                                                                                                  |  |
| RO7 / Figure 7     | Land located at Jumbunna on Cruickshank Road, Gooches Road,<br>Herring Lane, Lynn Street, Mcleans Road, Tavener Road, Hazel Road<br>and Rees Road                                                                                                                                 |  |
| RO8 / Figure 8     | Land located at Tarwin on Dowds Road, the South Gippsland Highway and Tarwin Lower Road                                                                                                                                                                                           |  |
| RO9 / Figure 9     | Land located at Meeniyan West on McIlwaine Street and the South<br>Gippsland Highway                                                                                                                                                                                              |  |
| RO10 / Figure 10   | Land located at Newcastle on Scott and Faheys Road and the South<br>Gippsland Highway                                                                                                                                                                                             |  |
| RO11 / Figure 11   | Land located at Hoddle on Lowrys Road and Fish Creek-Foster Road                                                                                                                                                                                                                  |  |
| RO12 / Figure 12   | Land located at Bennison on Durston Road and Port Franklin Road                                                                                                                                                                                                                   |  |
| RO13 / Figure 13   | Land located at Port Franklin on Port Franklin Road and Lower Toora Road                                                                                                                                                                                                          |  |
| RO14 / Figure 14   | Land located at Hedley on Salmon Road and the South Gippsland Highway                                                                                                                                                                                                             |  |
| RO15 / Figure 15   | Applies to a number of properties located south of Toora in an area<br>known as the Grip Road Estate. The land is generally located between<br>the Great Southern Rail Trail (to the north), the coast (south), the Franklin<br>River (west) and Buckland's Road vicinity (east). |  |
| RO16 / Figure 16   | Applies to a number of properties located between McPhee Rd and Hall Rd, Buffalo.                                                                                                                                                                                                 |  |
| RO17 / Figure 17   | Applies to a number of properties located on the north side of Cornell Rd, Darlimurla.                                                                                                                                                                                            |  |
| RO18 / Figure 18   | Applies to six lots and an undeveloped road reserve on the south east side of the intersection of Todds Road and the South Gippsland Highway, Hedley.                                                                                                                             |  |
| RO19 / Figure 19   | Applies to a number of properties located between Telegraph Rd and the coast, and generally east of Port Welshpool Rd at Port Welshpool.                                                                                                                                          |  |
| RO20 / Figure 20   | Applies to a number of properties located on the west side of Jacks Road,<br>Stony Creek                                                                                                                                                                                          |  |
| RO21 / Figure 21   | Applies to 9 lots on the south west corner of Dollar Hall Rd and Foster-<br>Mirboo Rd, Dollar                                                                                                                                                                                     |  |