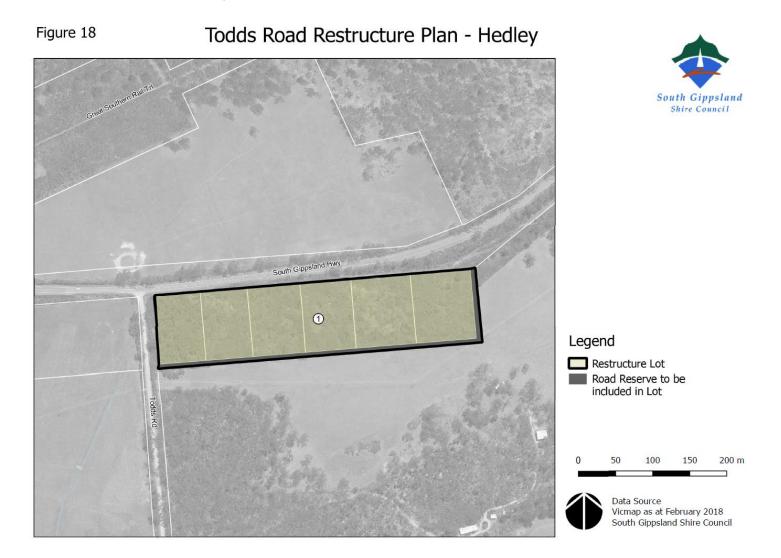

## Table 1

| RO / Figure Number | Location                                                                                                                                                                                                                                                                          |  |
|--------------------|-----------------------------------------------------------------------------------------------------------------------------------------------------------------------------------------------------------------------------------------------------------------------------------|--|
| RO1 / Figure 1     | Land located at Venus Bay on Juno Road and Mercury Drive                                                                                                                                                                                                                          |  |
| RO2 / Figure 2     | Land located at Venus Bay on Atkinson Avenue                                                                                                                                                                                                                                      |  |
| RO3 / Figure 3     | Land located at Venus Bay on Black Avenue                                                                                                                                                                                                                                         |  |
| RO4 / Figure 4     | Land located at Jeetho on Wettenhalls Road                                                                                                                                                                                                                                        |  |
| RO5 / Figure 5     | Land located at Outtrim on Beard Street, Cross Street, Hegarty Street, Lomagnos Road, Main Road, Outtrim-Moyarra Road and Rileys Road                                                                                                                                             |  |
| RO6 / Figure 6     | Land located at Whitelaw on Korumburra-Bena Road                                                                                                                                                                                                                                  |  |
| RO7 / Figure 7     | Land located at Jumbunna on Cruickshank Road, Gooches Road,<br>Herring Lane, Lynn Street, Mcleans Road, Tavener Road, Hazel Road<br>and Rees Road                                                                                                                                 |  |
| RO8 / Figure 8     | Land located at Tarwin on Dowds Road, the South Gippsland Highway and Tarwin Lower Road                                                                                                                                                                                           |  |
| RO9 / Figure 9     | Land located at Meeniyan West on McIlwaine Street and the South<br>Gippsland Highway                                                                                                                                                                                              |  |
| RO10 / Figure 10   | Land located at Newcastle on Scott and Faheys Road and the South<br>Gippsland Highway                                                                                                                                                                                             |  |
| RO11 / Figure 11   | Land located at Hoddle on Lowrys Road and Fish Creek-Foster Road                                                                                                                                                                                                                  |  |
| RO12 / Figure 12   | Land located at Bennison on Durston Road and Port Franklin Road                                                                                                                                                                                                                   |  |
| RO13 / Figure 13   | Land located at Port Franklin on Port Franklin Road and Lower Toora Road                                                                                                                                                                                                          |  |
| RO14 / Figure 14   | Land located at Hedley on Salmon Road and the South Gippsland Highway                                                                                                                                                                                                             |  |
| RO15 / Figure 15   | Applies to a number of properties located south of Toora in an area<br>known as the Grip Road Estate. The land is generally located between<br>the Great Southern Rail Trail (to the north), the coast (south), the Franklin<br>River (west) and Buckland's Road vicinity (east). |  |
| RO16 / Figure 16   | Applies to a number of properties located between McPhee Rd and Hall Rd, Buffalo.                                                                                                                                                                                                 |  |
| RO17 / Figure 17   | Applies to a number of properties located on the north side of Cornell Rd, Darlimurla.                                                                                                                                                                                            |  |
| RO18 / Figure 18   | Applies to six lots and an undeveloped road reserve on the south east side of the intersection of Todds Road and the South Gippsland Highway, Hedley.                                                                                                                             |  |
| RO19 / Figure 19   | Applies to a number of properties located between Telegraph Rd and the coast, and generally east of Port Welshpool Rd at Port Welshpool.                                                                                                                                          |  |
| RO20 / Figure 20   | Applies to a number of properties located on the west side of Jacks Road,<br>Stony Creek                                                                                                                                                                                          |  |
| RO21 / Figure 21   | Applies to 9 lots on the south west corner of Dollar Hall Rd and Foster-<br>Mirboo Rd, Dollar                                                                                                                                                                                     |  |