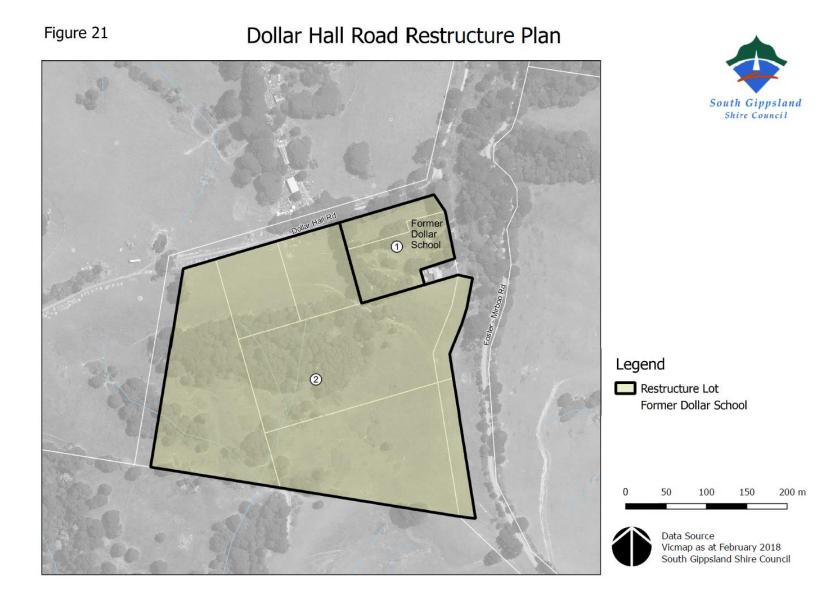

## Table 1

| RO / Figure Number | Location                                                                                                                                                                                                                                                                          |  |
|--------------------|-----------------------------------------------------------------------------------------------------------------------------------------------------------------------------------------------------------------------------------------------------------------------------------|--|
| RO1 / Figure 1     | Land located at Venus Bay on Juno Road and Mercury Drive                                                                                                                                                                                                                          |  |
| RO2 / Figure 2     | Land located at Venus Bay on Atkinson Avenue                                                                                                                                                                                                                                      |  |
| RO3 / Figure 3     | Land located at Venus Bay on Black Avenue                                                                                                                                                                                                                                         |  |
| RO4 / Figure 4     | Land located at Jeetho on Wettenhalls Road                                                                                                                                                                                                                                        |  |
| RO5 / Figure 5     | Land located at Outtrim on Beard Street, Cross Street, Hegarty Street, Lomagnos Road, Main Road, Outtrim-Moyarra Road and Rileys Road                                                                                                                                             |  |
| RO6 / Figure 6     | Land located at Whitelaw on Korumburra-Bena Road                                                                                                                                                                                                                                  |  |
| RO7 / Figure 7     | Land located at Jumbunna on Cruickshank Road, Gooches Road,<br>Herring Lane, Lynn Street, Mcleans Road, Tavener Road, Hazel Road<br>and Rees Road                                                                                                                                 |  |
| RO8 / Figure 8     | Land located at Tarwin on Dowds Road, the South Gippsland Highway and Tarwin Lower Road                                                                                                                                                                                           |  |
| RO9 / Figure 9     | Land located at Meeniyan West on McIlwaine Street and the South<br>Gippsland Highway                                                                                                                                                                                              |  |
| RO10 / Figure 10   | Land located at Newcastle on Scott and Faheys Road and the South<br>Gippsland Highway                                                                                                                                                                                             |  |
| RO11 / Figure 11   | Land located at Hoddle on Lowrys Road and Fish Creek-Foster Road                                                                                                                                                                                                                  |  |
| RO12 / Figure 12   | Land located at Bennison on Durston Road and Port Franklin Road                                                                                                                                                                                                                   |  |
| RO13 / Figure 13   | Land located at Port Franklin on Port Franklin Road and Lower Toora Road                                                                                                                                                                                                          |  |
| RO14 / Figure 14   | Land located at Hedley on Salmon Road and the South Gippsland Highway                                                                                                                                                                                                             |  |
| RO15 / Figure 15   | Applies to a number of properties located south of Toora in an area<br>known as the Grip Road Estate. The land is generally located between<br>the Great Southern Rail Trail (to the north), the coast (south), the Franklin<br>River (west) and Buckland's Road vicinity (east). |  |
| RO16 / Figure 16   | Applies to a number of properties located between McPhee Rd and Hall Rd, Buffalo.                                                                                                                                                                                                 |  |
| RO17 / Figure 17   | Applies to a number of properties located on the north side of Cornell Rd, Darlimurla.                                                                                                                                                                                            |  |
| RO18 / Figure 18   | Applies to six lots and an undeveloped road reserve on the south east side of the intersection of Todds Road and the South Gippsland Highway, Hedley.                                                                                                                             |  |
| RO19 / Figure 19   | Applies to a number of properties located between Telegraph Rd and the coast, and generally east of Port Welshpool Rd at Port Welshpool.                                                                                                                                          |  |
| RO20 / Figure 20   | Applies to a number of properties located on the west side of Jacks Road,<br>Stony Creek                                                                                                                                                                                          |  |
| RO21 / Figure 21   | Applies to 9 lots on the south west corner of Dollar Hall Rd and Foster-<br>Mirboo Rd, Dollar                                                                                                                                                                                     |  |