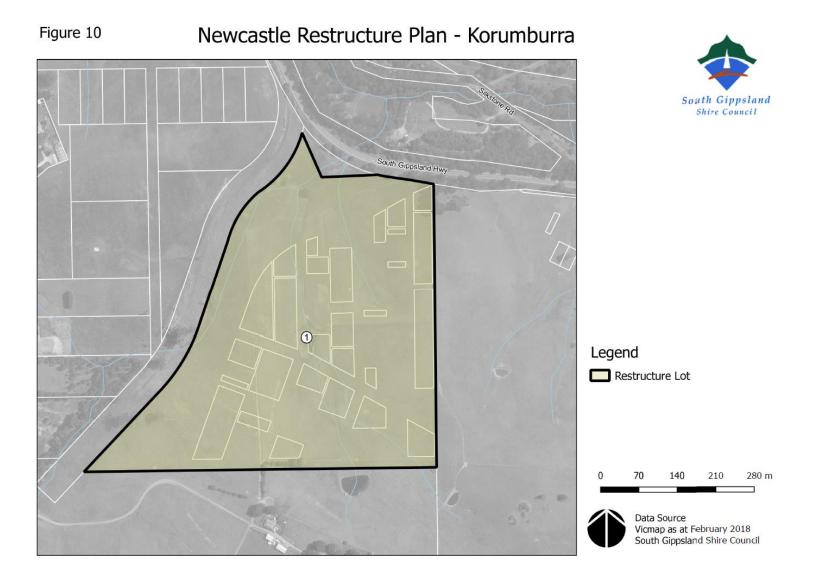

-----------|--------------------------------------------------------------------------------------------|----------------------------------------------------------------------------------------------|
| 1                      | 1500 South Gippsland Highway and road reserve        | Lot 1 TP240902E, Parish of Nerrena<br>CAs 2-8 S9 PP5513, Parish of Nerrena<br>Road reserve | The requirements for the Restructure Lot are found at Sections 5.1 and 5.2 of this document. |
| 2                      | Lot consolidated in accordance with Restructure Plan |                                                                                            |                                                                                              |

#### Figure 10 – Newcastle Restructure Plan – Korumburra



| Restructure<br>Lot No. | Address (Note: Street numbers may change over time) | Title Details                                                                  | What is allowed/required?                                                                                                                                                                                                                                                                                                 |
|------------------------|-----------------------------------------------------|--------------------------------------------------------------------------------|---------------------------------------------------------------------------------------------------------------------------------------------------------------