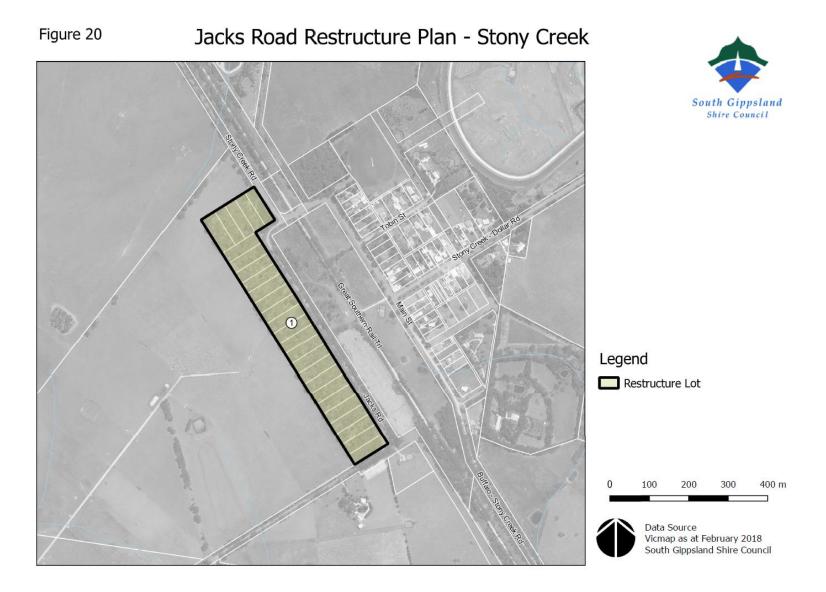

## Table 1

| RO / Figure Number | Location                                                                                                                                                                                                                                                                          |  |
|--------------------|-----------------------------------------------------------------------------------------------------------------------------------------------------------------------------------------------------------------------------------------------------------------------------------|--|
| RO1 / Figure 1     | Land located at Venus Bay on Juno Road and Mercury Drive                                                                                                                                                                                                                          |  |
| RO2 / Figure 2     | Land located at Venus Bay on Atkinson Avenue                                                                                                                                                                                                                                      |  |
| RO3 / Figure 3     | Land located at Venus Bay on Black Avenue                                                                                                                                                                                                                                         |  |
| RO4 / Figure 4     | Land located at Jeetho on Wettenhalls Road                                                                                                                                                                                                                                        |  |
| RO5 / Figure 5     | Land located at Outtrim on Beard Street, Cross Street, Hegarty Street, Lomagnos Road, Main Road, Outtrim-Moyarra Road and Rileys Road                                                                                                                                             |  |
| RO6 / Figure 6     | Land located at Whitelaw on Korumburra-Bena Road                                                                                                                                                                                                                                  |  |
| RO7 / Figure 7     | Land located at Jumbunna on Cruickshank Road, Gooches Road,<br>Herring Lane, Lynn Street, Mcleans Road, Tavener Road, Hazel Road<br>and Rees Road                                                                                                                                 |  |
| RO8 / Figure 8     | Land located at Tarwin on Dowds Road, the South Gippsland Highway and Tarwin Lower Road                                                                                                                                                                                           |  |
| RO9 / Figure 9     | Land located at Meeniyan West on McIlwaine Street and the South<br>Gippsland Highway                                                                                                                                                                                              |  |
| RO10 / Figure 10   | Land located at Newcastle on Scott and Faheys Road and the South<br>Gippsland Highway                                                                                                                                                                                             |  |
| RO11 / Figure 11   | Land located at Hoddle on Lowrys Road and Fish Creek-Foster Road                                                                                                                                                                                                                  |  |
| RO12 / Figure 12   | Land located at Bennison on Durston Road and Port Franklin Road                                                                                                                                                                                                                   |  |
| RO13 / Figure 13   | Land located at Port Franklin on Port Franklin Road and Lower Toora Road                                                                                                                                                                                                          |  |
| RO14 / Figure 14   | Land located at Hedley on Salmon Road and the South Gippsland Highway                                                                                                                                                                                                             |  |
| RO15 / Figure 15   | Applies to a number of properties located south of Toora in an area<br>known as the Grip Road Estate. The land is generally located between<br>the Great Southern Rail Trail (to the north), the coast (south), the Franklin<br>River (west) and Buckland's Road vicinity (east). |  |
| RO16 / Figure 16   | Applies to a number of properties located between McPhee Rd and Hall Rd, Buffalo.                                                                                                                                                                                                 |  |
| RO17 / Figure 17   | Applies to a number of properties located on the north side of Cornell Rd, Darlimurla.                                                                                                                                                                                            |  |
| RO18 / Figure 18   | Applies to six lots and an undeveloped road reserve on the south east side of the intersection of Todds Road and the South Gippsland Highway, Hedley.                                                                                                                             |  |
| RO19 / Figure 19   | Applies to a number of properties located between Telegraph Rd and the coast, and generally east of Port Welshpool Rd at Port Welshpool.                                                                                                                                          |  |
| RO20 / Figure 20   | Applies to a number of properties located on the west side of Jacks Road,<br>Stony Creek                                                                                                                                                                                          |  |
| RO21 / Figure 21   | Applies to 9 lots on the south west corner of Dollar Hall Rd and Foster-<br>Mirboo Rd, Dollar                                                                                                                                                                                     |  |