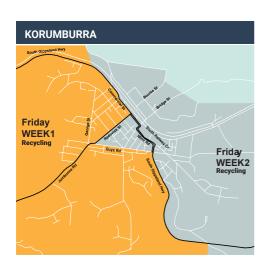

| Town                                                                                  | Garbage   | Recycling | Green Wast |
|---------------------------------------------------------------------------------------|-----------|-----------|------------|
| Bena, Loch, Mirboo North, Poowong                                                     | Wednesday | Week 2    | Week 1     |
| Buffalo, Fish Creek, Pound Creek, Stony<br>Creek, Yanakie, Tarwin Lower, Waratah Bay* | Monday    | Week 2    | Week 1     |
| Dumbalk, Koonwarra, Meeniyan,<br>Nyora, Tarwin                                        | Wednesday | Week 1    | Week 2     |
| Foster                                                                                | Tuesday   | Week 2    | Week 1     |
| Kongwak                                                                               | Friday    | Week 1    | Week 2     |
| Leongatha South                                                                       | Thursday  | Week 1    | Week 2     |
| Port Franklin, Toora, Welshpool,<br>Port Welshpool                                    | Tuesday   | Week 1    | Week 2     |
| Sandy Point*, Venus Bay*, Walkerville                                                 | Monday    | Week 1    | Week 2     |
| Korumburra                                                                            | Friday    | See Map   | See Map    |
| Leongatha                                                                             | Thursday  | See Map   | See Map    |