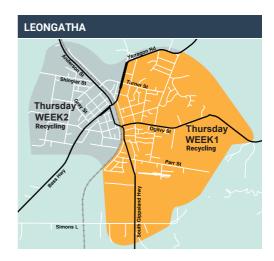

| Town                                                                                  | Garbage   | Recycling | Green Wast |
|---------------------------------------------------------------------------------------|-----------|-----------|------------|
| Bena, Loch, Mirboo North, Poowong                                                     | Wednesday | Week 2    | Week 1     |
| Buffalo, Fish Creek, Pound Creek, Stony<br>Creek, Yanakie, Tarwin Lower, Waratah Bay* | Monday    | Week 2    | Week 1     |
| Dumbalk, Koonwarra, Meeniyan,<br>Nyora, Tarwin                                        | Wednesday | Week 1    | Week 2     |
| Foster                                                                                | Tuesday   | Week 2    | Week 1     |
| Kongwak                                                                               | Friday    | Week 1    | Week 2     |
| Leongatha South                                                                       | Thursday  | Week 1    | Week 2     |
| Port Franklin, Toora, Welshpool,<br>Port Welshpool                                    | Tuesday   | Week 1    | Week 2     |
| Sandy Point*, Venus Bay*, Walkerville                                                 | Monday    | Week 1    | Week 2     |
| Korumburra                                                                            | Friday    | See Map   | See Map    |
| Leongatha                                                                             | Thursday  | See Map   | See Map    |