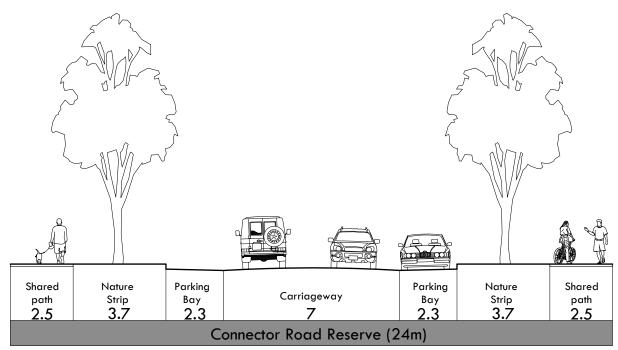

INDICATIVE ACCESS ROAD - WESTERN BOUNDARY (16m) 1:150

PUBLIC OPEN SPACE INTERFACE 1:150

| DRAFT Road Cross-sections |                              |                       |               | REV                           | DESCRIPTION                                                | DATE             | INIT |  |
|---------------------------|------------------------------|-----------------------|---------------|-------------------------------|------------------------------------------------------------|------------------|------|--|
| Bena Rd, Korumburra       |                              |                       | 1 2           | For Discussion For Discussion |                                                            | HW               |      |  |
|                           | WC202316<br>14 Feb 2024<br>7 | drawing no. sheet no. | L02<br>3 of 3 | - 3<br>4                      | For Discussion For Discussion                              | Jan 24           | HW   |  |
|                           |                              |                       |               | 5<br>6                        | Amended Connector Rd Amended for defendable space setbacks | Feb 24<br>Feb 24 | 1    |  |
| arawn:                    | 1144                         |                       |               | 17                            | Added defendable space section                             | Feb 24           | l HW |  |