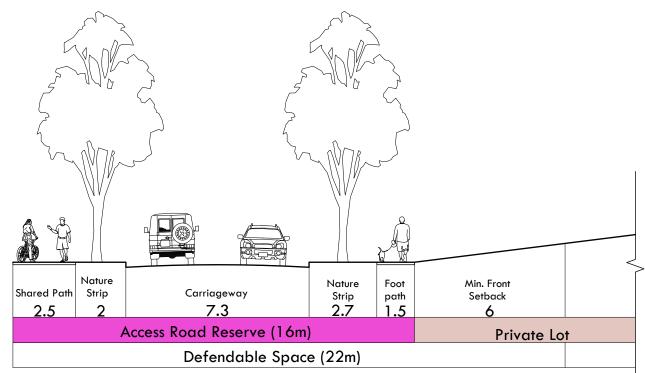

INDICATIVE ACCESS ROAD - WESTERN BOUNDARY (16m) 1:150

PUBLIC OPEN SPACE INTERFACE 1:150

| DRAFT Road Cross-sections |                              |                       |               | REV                           | DESCRIPTION                                                | DATE             | INIT |  |
|---------------------------|------------------------------|-----------------------|---------------|-------------------------------|------------------------------------------------------------|------------------|------|--|
| Bena Rd, Korumburra       |                              |                       | 1 2           | For Discussion For Discussion |                                                            | HW               |      |  |
|                           | WC202316<br>14 Feb 2024<br>7 | drawing no. sheet no. | L02<br>3 of 3 | - 3<br>4                      | For Discussion For Discussion                              | Jan 24           | HW   |  |
|                           |                              |                       |               | 5<br>6                        | Amended Connector Rd Amended for defendable space setbacks | Feb 24<br>Feb 24 | 1    |  |
| arawn:                    | 1144                         |                       |               | 17                            | Added defendable space section                             | Feb 24           | l HW |  |