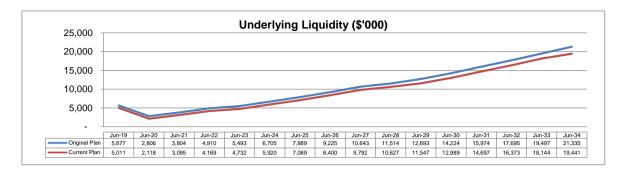

inability Index for Capital Assets**

The 'Sustainability Indicator' assesses asset renewal and upgrade expenditure spend effort over a period of time.

The sustainability index has remained in line with the original budget in the latter part of the Long Term Financial Plan. The early adjustments in the first four years occurs as a result of changes to the capital works program resulting from preparations for the 19/20 budget.



### **Underlying Liquidity**

Underlying liquidity represents cash and investments at a point in time excluding internal reserves.

The current plan's forecast underlying cash position maintains parity with that of the original plan. The slight improvement is accounted for by modelling forward budget rate increases at 2.50% instead of 2.00% in the previous plan.



### **Underlying Working Capital Ratio**

The underlying working capital ratio assesses the relationships between current assets and liabilities in the Balance Sheet after excluding cash backed reserves. It is a very important strategic financial indicator.

The underlying working capital ratio across the plan is marginally weaker than the original plan. This is due to additional capital expenditure in later years.



#### Conclusion

## **Long Term Financial Impact**

| 2018/19        | 2019/20                                                                                         | 2020/21