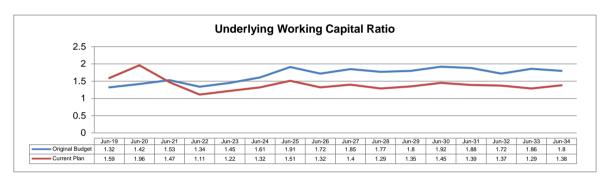

budget.



### **Underlying Liquidity**

Underlying liquidity represents cash and investments at a point in time excluding internal reserves.

The current plan's forecast underlying cash position maintains parity with that of the original plan. The slight improvement is accounted for by modelling forward budget rate increases at 2.50% instead of 2.00% in the previous plan.



### **Underlying Working Capital Ratio**

The underlying working capital ratio assesses the relationships between current assets and liabilities in the Balance Sheet after excluding cash backed reserves. It is a very important strategic financial indicator.

The underlying working capital ratio across the plan is marginally weaker than the original plan. This is due to additional capital expenditure in later years.



#### Conclusion

## **Long Term Financial Impact**

| 2018/19        | 2019/20                                                                                         | 2020/21                                                                                                                                                                                                                   | 2021/22                                                                                                                                                                                                                                                         | 2022/23