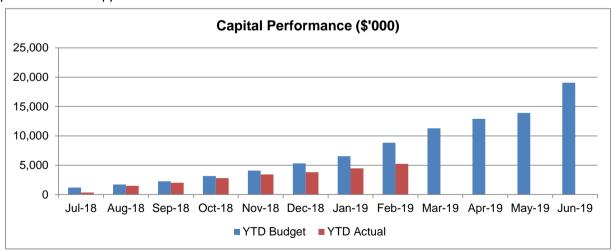

Capital expenditure YTD is \$5.23M which is \$3.61M behind the YTD budget of \$8.84M. A full list of capital projects with their YTD details as at the 28 of February is included in Appendix 1. Whilst the variation is large, the overall impact on the end of year position has not changed, with the variances primarily relating to the timing of expenditure. Budget profiling is currently underway to reflect when actual works are planned.