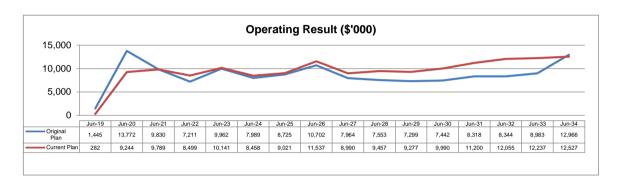

The year to date (YTD) operating result is a \$14.96M surplus which is \$0.86 million favourable compared with the YTD budget projection of a \$14.10M surplus. The previous quarters YTD operating result was a \$22.93M surplus which was \$1.17 million favourable compared with the YTD budget projection of a \$21.76M surplus.

## Projected results (Proposed Budget changes)

| Operating performance | Original<br>Budget<br>\$'000 | Current<br>Budget<br>\$'000 | Projected<br>Result<br>\$000 | Note | Variation<br>Projected<br>to Current<br>budget<br>\$'000 |          |
|-----------------------|------------------------------|-----------------------------|------------------------------|------|----------------------------------------------------------|----------|
| Income                | 64,721                       | 67,749                      | 67,785                       | Α    | 36                                                       | Increase |
| Expenditure           | 63,275                       | 67,387                      | 67,509                       | В    | -122                                                     | Increase |
| Operating result      | 1,446                        | 362                         | 276                          |      | -86                                                      | UnFav    |