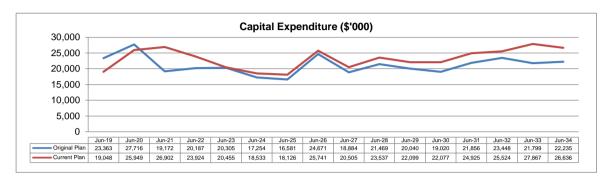

Capital expenditure YTD is \$5.23M which is \$3.61M behind the YTD budget of \$8.84M. A full list of capital projects with their YTD details as at the 28 of February is included in Appendix 1. Whilst the variation is large, the overall impact on the end of year position has not changed, with the variances primarily relating to the timing of expenditure. Budget profiling is currently underway to reflect when actual works are planned.

| Capital Expenditure | Original<br>Budget<br>\$'000 | Current<br>Budget<br>\$'000 | Projected<br>Result<br>\$000 | Note | Variation Projected to Current budget \$'000 |   |
|---------------------|------------------------------|-----------------------------|------------------------------|------|----------------------------------------------|---|
| Expenditure         | 23,363                       | 19,049                      | 19.049                       | С    |                                              | _ |

#### Note C

There are no material changes to Capital Expenditure.

A full list of projected Capital Expenditure changes for the YTD period July 2018 to Feb 2019 is listed in Appendix 1