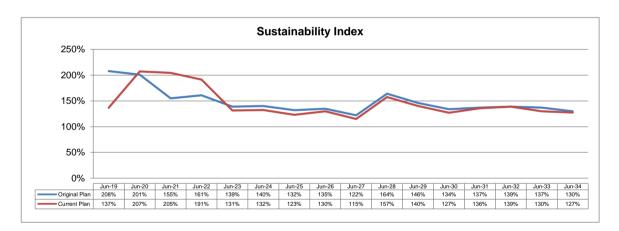

umburra, and \$308k Building Renewal of the Prom Coast Centre for Children.

A detailed list of all capital expenditure for 2018/19 is included in Appendix 1.

The capital program maintains parity in line with the adopted original budget over the life of the plan. The improvement in the latter years is due to additional capital works in future years.



#### **Sustainability Index for Capital Assets**

The 'Sustainability Indicator' assesses asset renewal and upgrade expenditure spend effort over a period of time.

The sustainability index has remained in line with the original budget in the latter part of the Long Term Financial Plan. The early adjustments in the first four years occurs as a result of changes to the capital works program resulting from preparations for the 19/20 budget.



### **Underlying Liquidity**

Underlying liquidity represents cash and investments at a point in time excluding internal reserves.

The current plan's forecast underlying cash position maintains parity with that of the original plan. The slight improvement is accounted for by modelling forward budget rate increases at 2.50% instead of 2.00% in the previous plan.



### **Underlying Working Capital Ratio**

The underlying working capital ratio assesses the relationships between current assets and liabilities in the Balance Sheet after excluding cash backed reserves. It is a very important strategic financial indicator.

The underlying working capital ratio across the plan is marginally weaker than the original plan. This is due to additional capital expenditure in later years.



#### Con