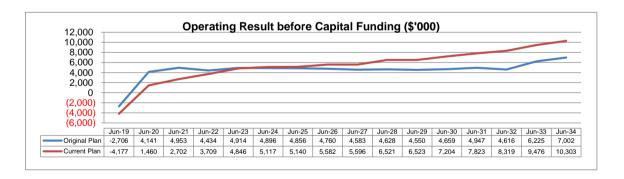

slight strengthening in the latter part of the plan is reflected by modelling future rate increases at 2.50% compared to 2.00% in the previous plan.



#### **Operating Result before Capital Funding**

The operating result before capital funding is sometimes referred to as the underlying financial result. Capital grants and contributions that artificially improve the operating result are removed to disclose the true underlying financial result.

The underlying result shows more clearly the income sources relative to the expenses for Council's recurrent operating activities. The current plan's underlying result projection maintains parity with the original plan but again, strengthens as per the Operating Result by modelling future rate rises at 2.50% instead of 2.00% in the original plan.



## **Capital Expenditure**

The current year's capital expenditure is projected to be \$4.3M less than the original plan. This is in part due to the carrying forward of projects including \$3.3M for the Mirboo North Pool refurbishment, \$489k Footpath Extension - Jumbunna Road, Korumburra, and \$308k Building Renewal of the Prom Coast Centre for Children.

A detailed list of all capital expenditure for 2018/19 is included in Appendix 1.

The capital program maintains parity in line with the adopted original budget over the life of the plan. The improvement in the latter years is due to additional capital works in future years.



#### **Sustainability Index for Capital Assets**

The 'Sustainability Indicator' assesses asset renewal and upgrade expenditure spend effort over a period of ti