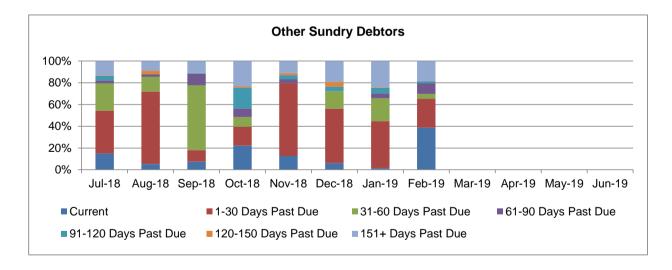

o Feb-19
Actual Expenditure \$ 5.2 million for the period Jul-18 to Feb-19
Capital Expenditure \$ 3.6 million behind year to date budgets

The Capital Works Program is running behind year to date budgets. For a full list of Capital projects, please refer to Appendix 1.



### **Rate Debtors**

Outstanding 18/19 \$ 10.7 million as at Feb-19
Outstanding 17/18 \$ 10.2 million as at Feb-18

The outstanding rates as at 28 February 2019 has parity to last year.



## **Other Sundry Debtors**

Outstanding 18/19 \$ 1.33 Million as at Feb-19
Outstanding 17/18 \$ 0.67 Million as at Feb-18

The Current and 1-30 Days Past Due make up approximately 65% of total debtors outstanding. Caravan Park holders who have entered into payment arrangements make up a large proportion of the remaining outstanding.



#### **Long Term Financial Plan Analysis**

This section benchmarks and strategically analyses the financial impact of the year's projected financial results against the adopted Annual Budget, Long Term Financial Plan and the Long Term Financial Strategies key performance indicators.

The Long Term Financial Plan analysis report compares the current 2018/19 Budget and Long Term Financial Plan forecasts to the original plan. The Annual Budget and Long Term Financial Plan were adopted for 2018/19 on 28 June 2018.

The lines in the following graphs are as follows:

- · Original plan Blue line Original 2018/19 Budget and Long Term Financial Plan
- · Current Plan Red line 2018/19 Draft Budget and Long Term Financial Plan

#### Operating Result (including gain / loss on asset disposals)

The p