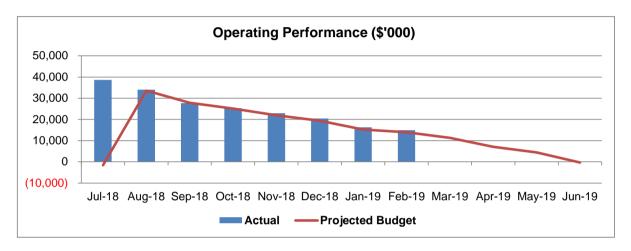

The year to date (YTD) operating result is a \$14.96M surplus which is \$0.86 million favourable compared with the YTD budget projection of a \$14.10M surplus. The previous quarters YTD operating result was a \$22.93M surplus which was \$1.17 million favourable compared with the YTD budget projection of a \$21.76M surplus.