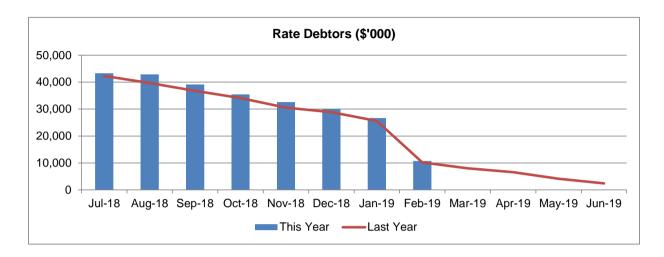

period Jul-18 to Feb-19
Operating Result \$ 14.96 million surplus for the period Jul-18 to Feb-19

The operational result varies by \$1.01 million to the projected year to date budget. This variation is due to timing of actual costs to year to date budgets.



### Capital Performance

Capital Budget \$ 8.8 million for the period Jul-18 to Feb-19
Actual Expenditure \$ 5.2 million for the period Jul-18 to Feb-19
Capital Expenditure \$ 3.6 million behind year to date budgets

The Capital Works Program is running behind year to date budgets. For a full list of Capital projects, please refer to Appendix 1.



### **Rate Debtors**

Outstanding 18/19 \$ 10.7 million as at Feb-19
Outstanding 17/18 \$ 10.2 million as at Feb-18

The outstanding rates as at 28 February 2019 has parity to last year.



## **Other Sundry Debtors**

Outstanding 18/19 \$ 1.33 Million as at Feb-19
Outstanding 17/18 \$ 0.67 Million as at Feb-18

The Current and 1-30 Days Past Due make up approximately 65% of total debtors outstanding. Caravan Park holders who have entered into payment arrangements make up a large proportion of the remaining outstanding.



#### **Long Term Financial Plan Analysis**

This section benchmarks and strategically analyses the financial impact of the year's projected financial results against the adopted Annual Budget, Long Term Financial Plan and the Long Term Financial Strategies key performance indicators.

The Long Term Financial Plan analysis report compares the current 2018/19 Budget and Long Term Financial Plan forecasts to the original plan. The Annual Budget and Long Term