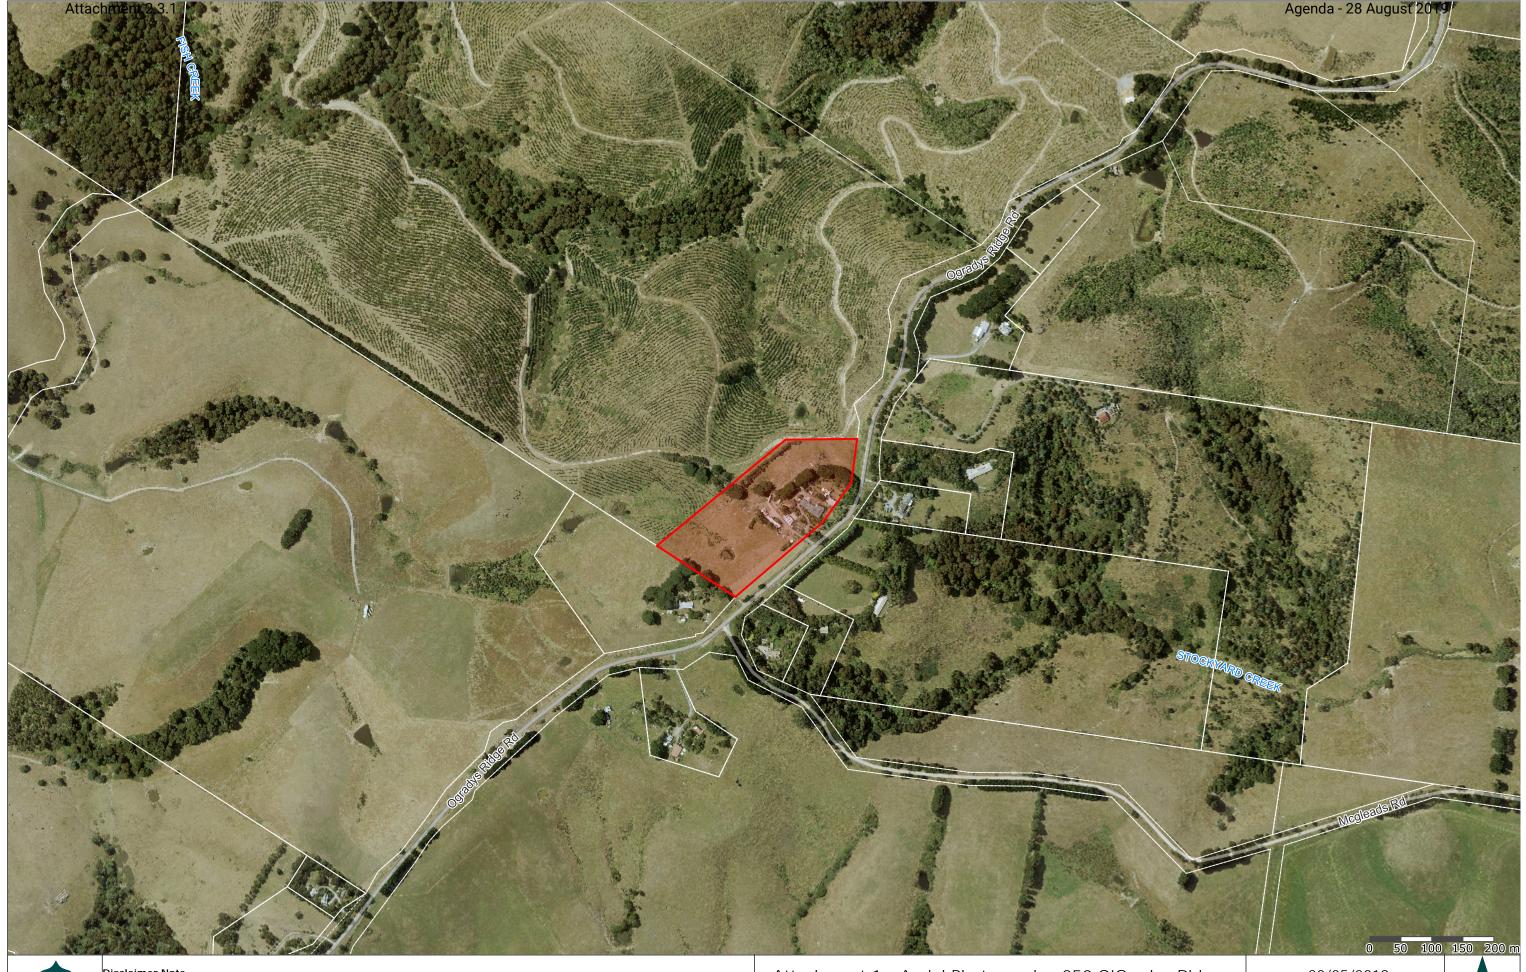

Copyright © Department of Environment, Land, Water & Planning and the South Gippsland Shire Council 2015

Gippsland Shire Council Ordinary Meeting of Council No. 437 - 28 August 2019

|   | Attachment 1 - Aerial Photograph - 250 O'Gradys Ridge |
|---|-------------------------------------------------------|
| , | Road Foster North                                     |

Prepared By: Tim Berger

20/05/2019

1:6000