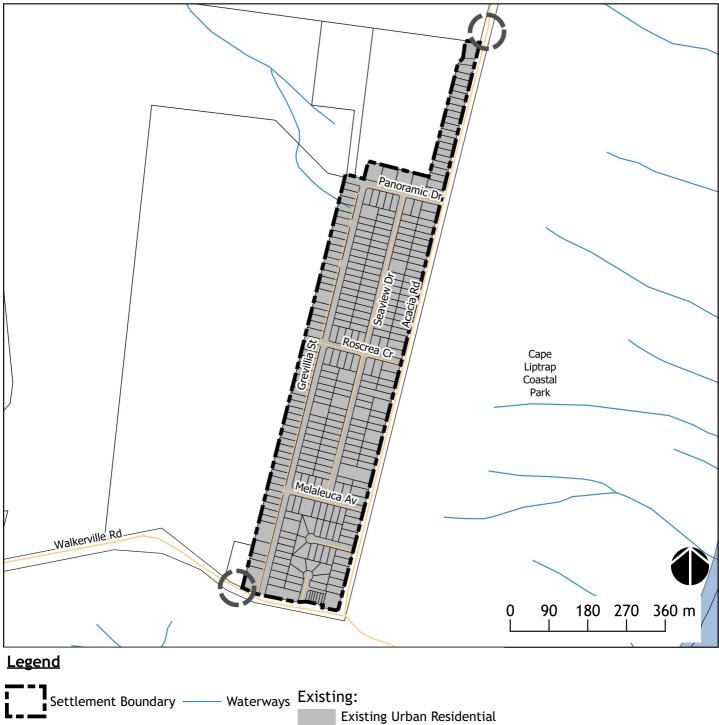

is indicative and zone boundaries may vary depending on site specific requirements.

Review Zoning and Planning Framework

### Venus Bay Estate 1 Framework Plan



1. Venus Bay is an area of known significant Aboriginal Cultural Heritage. New Development must have close regard to known and potential Aboriginal Cultural Heritage.

Investigation Area

### Venus Bay Estate 2 Framework Plan



1. Venus Bay is an area of known significant Aboriginal Cultural Heritage. New Development must have close regard to known and potential Aboriginal Cultural Heritage.

2. Where Settlement Boundary line does not accord with a lot boundary or road, the line is indicative and zone boundaries may vary depending on site specific requirements.

Existing Urban Residential

Land

### Walkerville Framework Plan



Land

## Walkerville North Framework Plan