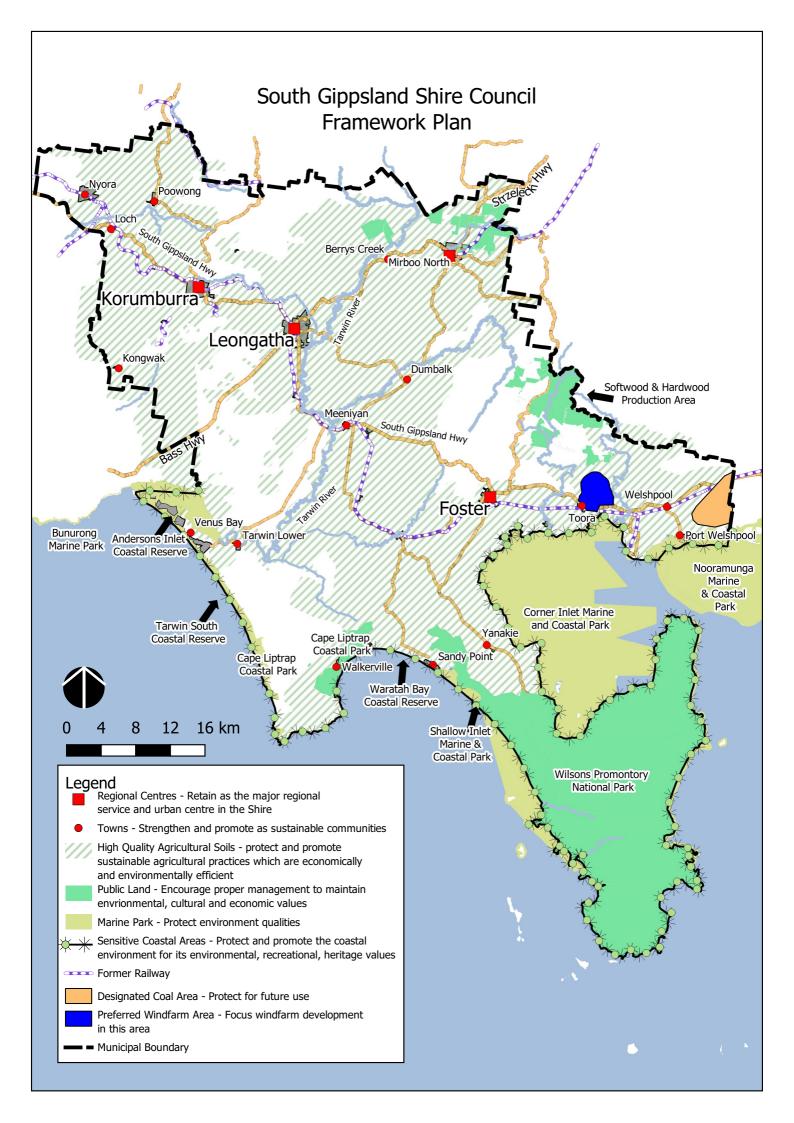

# Leongatha Framework Plan



## Korumburra Framework Plan



Former Railway

Direction of Development



Waterways

**Expansion Area** 

Rural Living Expansion Area

Light Industry and Highway **Business Area** 

# Existing Urban Residential Land Existing Mixed Use Land Existing Rural Living Land

### Foster Framework Plan



#### <u>Legend</u>



### Mirboo North Framework Plan



**L \_ \_\_\_** Rail Trail

Waterways

Urban Residential Expansion

Rural Living Expansion Investigation Area

Infill Residential Development Area



### Fish Creek Framework Plan



## Loch Framework Plan



#### **Legend**



🛏 🕂 Former Railway

Settlement Gateway

Direction of Development

#### — Waterways

### Proposed Changes:

Urban Residential Expansion Area

Long-Term Urban Expansion

Low Density Resi