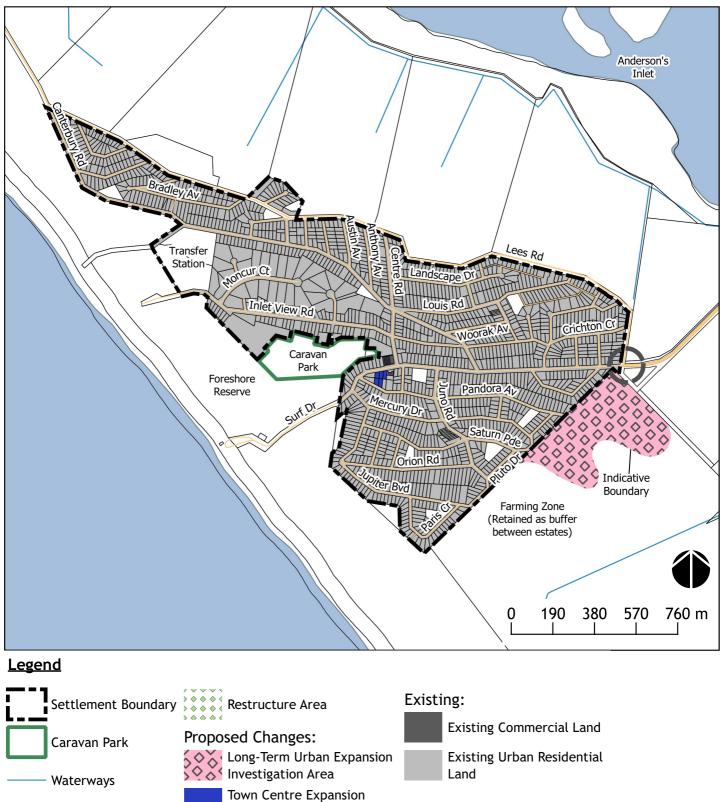

### Venus Bay Estate 1 Framework Plan

1. Venus Bay is an area of known significant Aboriginal Cultural Heritage. New Development must have close regard to known and potential Aboriginal Cultural Heritage.

Investigation Area