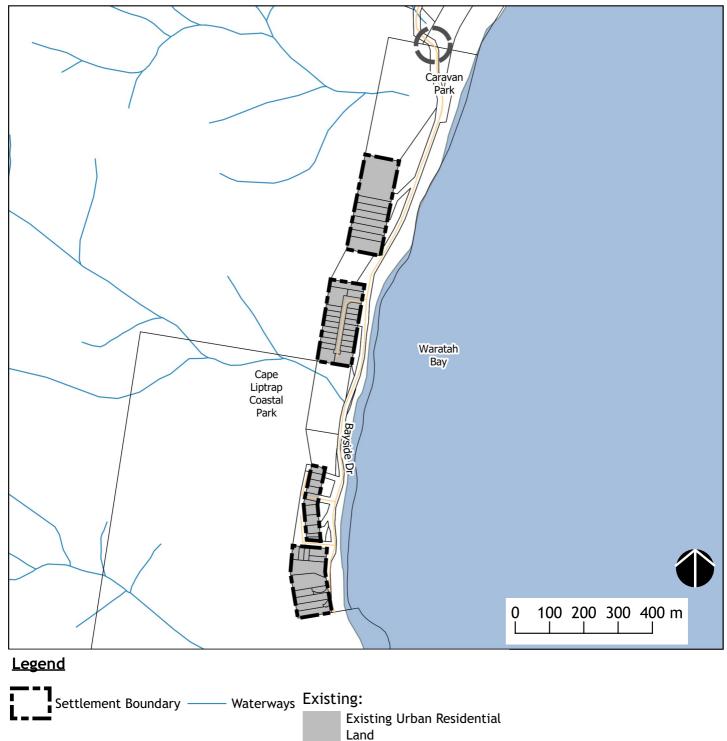

pending on site specific requirements.

Review Zoning and Planning Framework

### Venus Bay Estate 1 Framework Plan



1. Venus Bay is an area of known significant Aboriginal Cultural Heritage. New Development must have close regard to known and potential Aboriginal Cultural Heritage.

Investigation Area

### Venus Bay Estate 2 Framework Plan



1. Venus Bay is an area of known significant Aboriginal Cultural Heritage. New Development must have close regard to known and potential Aboriginal Cultural Heritage.

2. Where Settlement Boundary line does not accord with a lot boundary or road, the line is indicative and zone boundaries may vary depending on site specific requirements.

Existing Urban Residential

Land

### Walkerville Framework Plan



Land

## Walkerville North Framework Plan