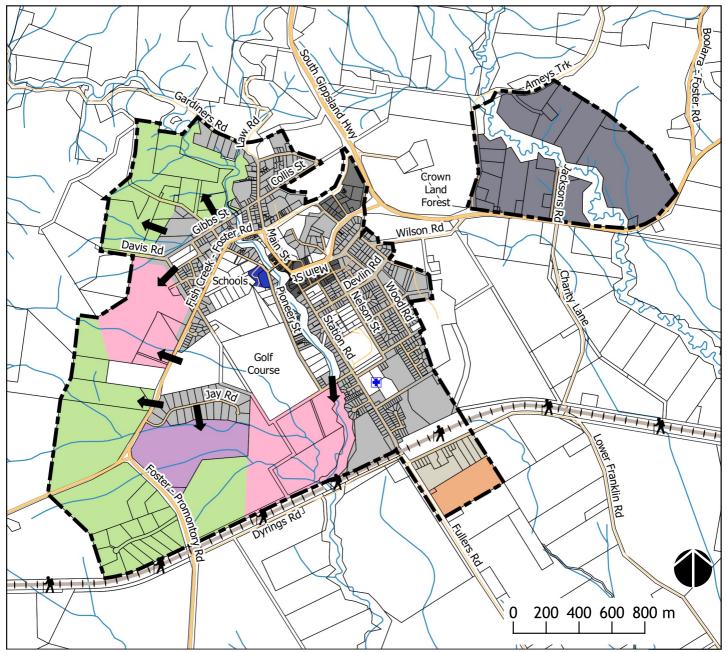

# Leongatha Framework Plan



## Korumburra Framework Plan



Former Railway

Direction of Development



Waterways

**Expansion Area** 

Rural Living Expansion Area

Light Industry and Highway **Business Area** 

# Existing Urban Residential Land Existing Mixed Use Land Existing Rural Living Land

### Foster Framework Plan



#### <u>Legend</u>



### Mirboo North Framework Plan



**L \_ \_\_\_** Rail Trail

Waterways

Urban Residential Expansion

Rural Living Expansion Investigation Area

Infill Residential Development Area



### Fish Creek Framework Plan



## Loch Framework Plan



#### **Legend**



🛏 🕂 Former Railway

Settlement Gateway

Direction of Development

#### — Waterways

### Proposed Changes:

Urban Residential Expansion Area

Long-Term Urban Expansion

Low Density Residential Expansion Investigation Area

### Existing:



1.Loch and its surrounding district are habitat of the Federally protected Giant Gippsland Earthworm.

### Meeniyan Framework Plan



1. Where Settlement Boundary line does not accord with a lot boundary or road, the line is indicative and zone boundaries may vary depending