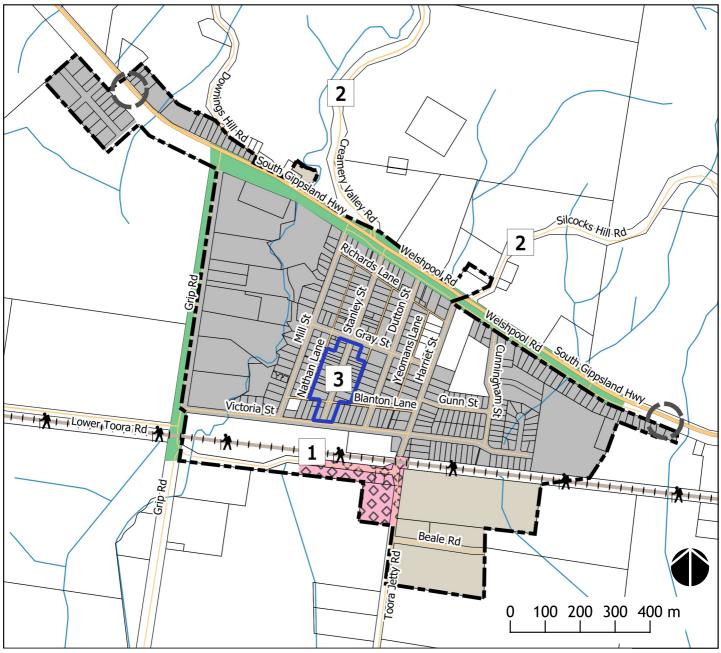

### **Toora Framework Plan**

#### <u>Legend</u>

Proposed Changes: Urban Residential Expansion Investigation Area Existing: Existing Industrial Land Existing Urban Residential

Avenue of Honour

Land

### Support Tourism Opportunities:

- Great Southern Rail Trail
- 2 Scenic Tourist Drive

1