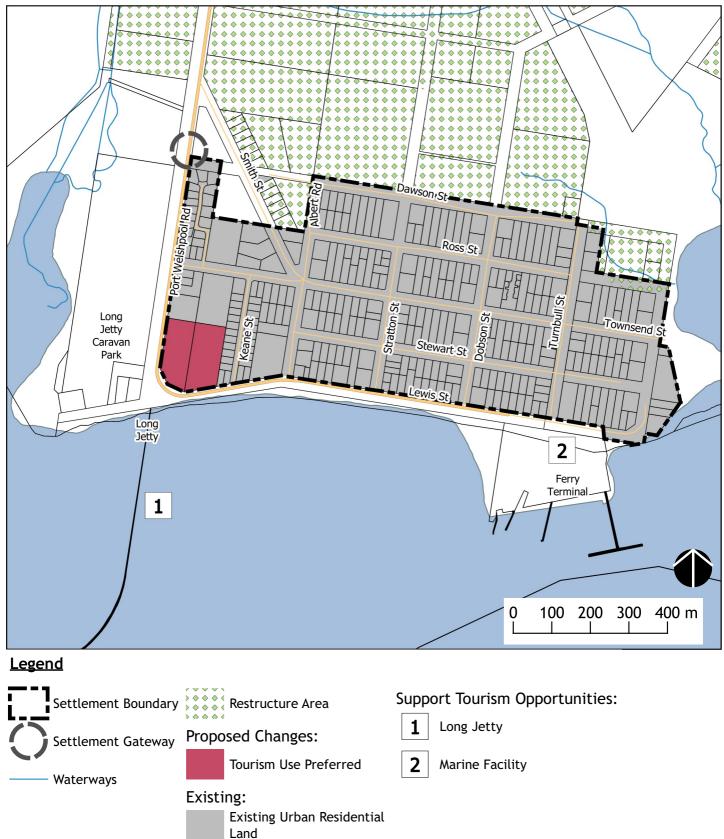

g and its surrounding district are habitat of the Federally protected Giant Gippsland Earthworm.
Where Settlement Boundary line does not accord with a lot boundary or road, the line is indicative and zone boundaries may vary depending on site specific requirements.

### **Toora Framework Plan**



#### <u>Legend</u>



Proposed Changes: Urban Residential Expansion Investigation Area Existing: Existing Industrial Land Existing Urban Residential

Avenue of Honour

Land

### Support Tourism Opportunities:

- Great Southern Rail Trail
- 2 Scenic Tourist Drive

1



### Koonwarra Framework Plan



📌 I I I Fail Trail

Settlement Gateway

Existing: Existing Urban Residential

Land

Great Southern Rail Trail

Koonwarra Market

1

2

# Welshpool Framework Plan



### Port Welshpool Framework Plan



### Sandy Point Framework Plan



### Tarwin Lower Framework Plan



1. Where Settlement Boundary line does not accord with a lot boundary or road, the line is indicative and zone boundaries may vary depending on site specific requirements.

Review Zoning and Planning Framework

### Venus Bay Estate 1 Framework Plan



1. Venus Bay is an area of known significant Aboriginal Cultural Heritage. New Development must have close regard to known and potential Aboriginal Cultural Heritage.

Investigation Area

### Venus Bay Estate 2 Framework Plan



1. Venus Bay is an area of known significant Aboriginal Cultural Heritage. New Development must have close regard to known and potential Aboriginal Cultural Heritage.

2. Where Settlement Boundary line does not accord with a lot boundary or road, t