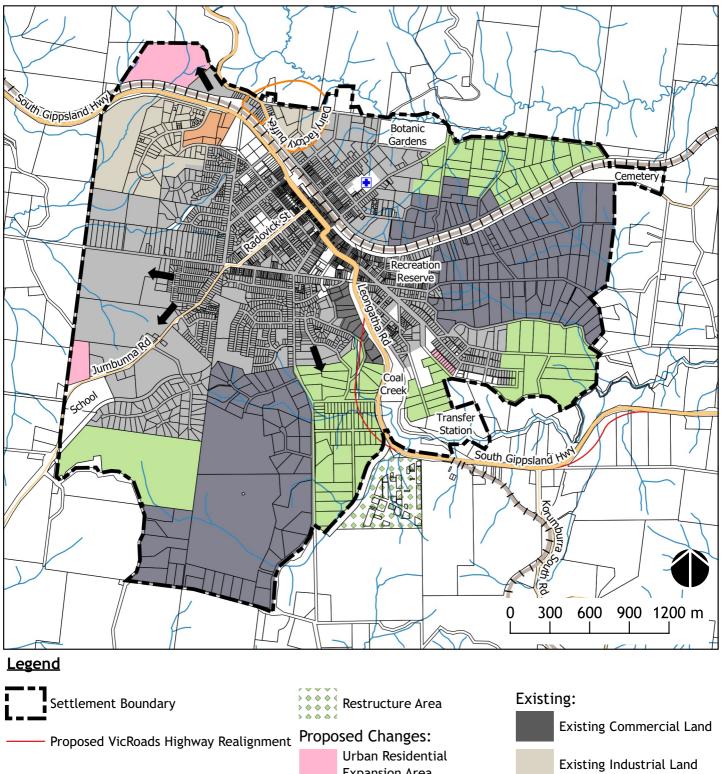

## Korumburra Framework Plan

Former Railway

Direction of Development

Waterways

**Expansion Area** 

Rural Living Expansion Area

Light Industry and Highway **Business Area** 

# Existing Urban Residential Land Existing Mixed Use Land Existing Rural Living Land