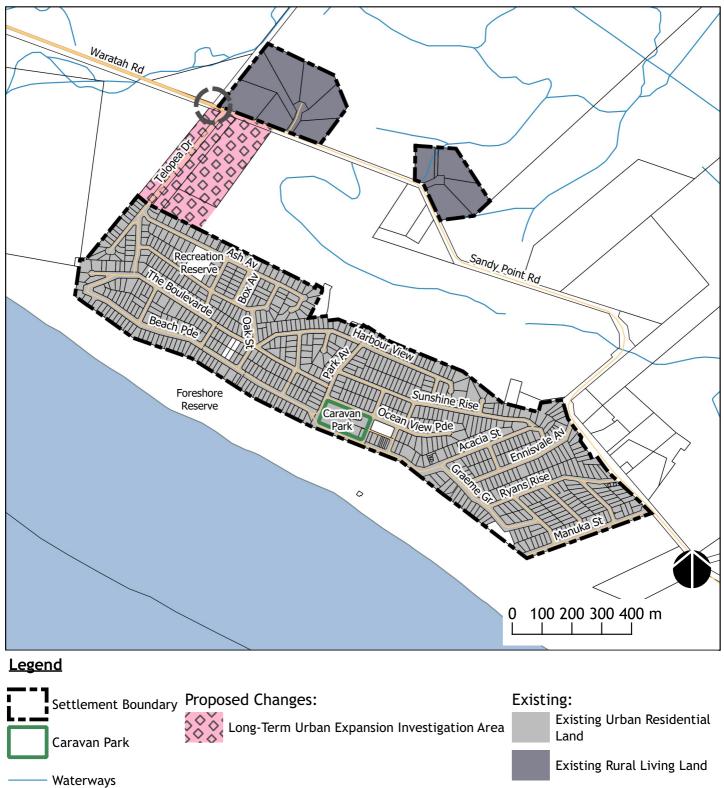

habitat of the Federally protected Giant Gippsland Earthworm.
Where Settlement Boundary line does not accord with a lot boundary or road, the line is indicative and zone boundaries may vary depending on site specific requirements.

### **Toora Framework Plan**



#### <u>Legend</u>



Proposed Changes: Urban Residential Expansion Investigation Area Existing: Existing Industrial Land Existing Urban Residential

Avenue of Honour

Land

### Support Tourism Opportunities:

- Great Southern Rail Trail
- 2 Scenic Tourist Drive

1



### Koonwarra Framework Plan



📌 I I I Fail Trail

Settlement Gateway

Existing: Existing Urban Residential

Land

Great Southern Rail Trail

Koonwarra Market

1

2

# Welshpool Framework Plan



### Port Welshpool Framework Plan



### Sandy Point Framework Plan



### Tarwin Lower Framework Plan



1. Where Settlement Boundary line does not accord with a lot boundary or road, the line is indicative and zone boundaries may vary depending on site specific requirements.

Review Zoning and Planning Framework

### Venus Bay Estate 1 Framework Plan



1. Venus Bay is an area of known significant Aboriginal Cultural Heritage. New Development must have close regard to known and potential Aboriginal Cultural Heritage.

Investigation Area

### Venus Bay Estate 2 Framework Plan



1. Venus Bay is an area of known significant Aboriginal Cultural Heritage. New Development must have close regard to known and potential Aboriginal Cultural Heritage.

2. Where Settlement Boundary line does not accord with a lot boundary or road, the line is indicative and zone bou