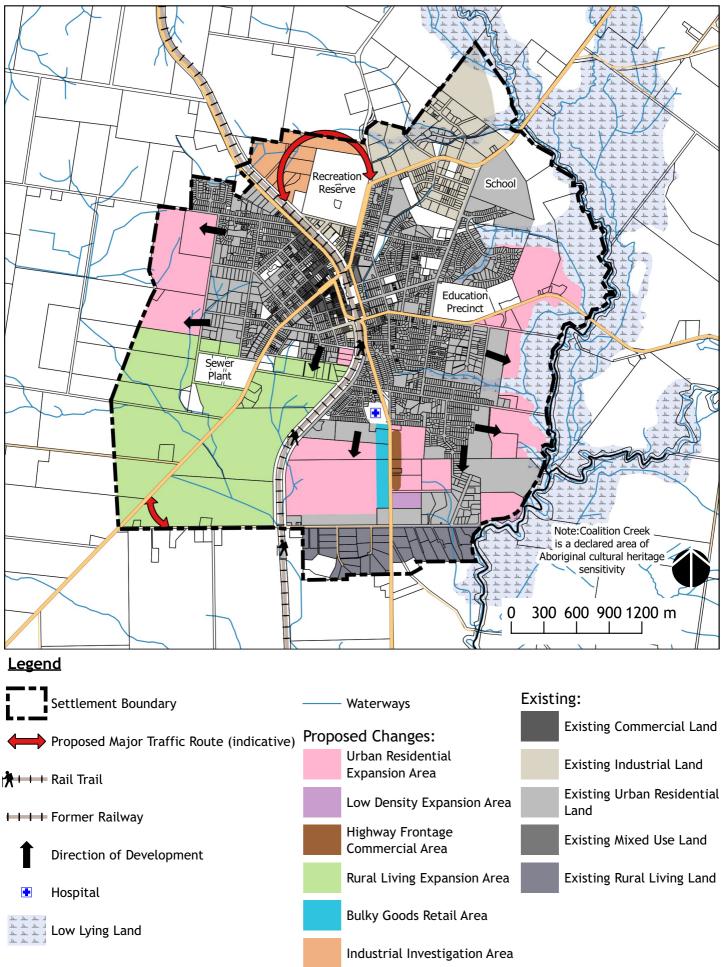

# Leongatha Framework Plan



## Korumburra Framework Plan



Former Railway

Direction of Development



Waterways

**Expansion Area** 

Rural Living Expansion Area

Light Industry and Highway **Business Area** 

# Existing Urban Residential Land Existing Mixed Use Land Existing Rural Living Land

### Foster Framework Plan



#### <u>Legend</u>



### Mirboo North Framework Plan



**L \_ \_\_\_** Rail Trail

Waterways

Urban Residential Expansion

Rural Living Expansion Investigation Area

Infill Residential Development Area



### Fish Creek Framework Plan



## Loch Framework Plan



#### **Legend**



🛏 🕂 Former Railway

Settlement Gateway

Direction of Development

#### — Waterways

### Proposed Changes:

Urban Residential Expansion Area

Long-Term Urban Expansion

Low Density Residential Expansion Investigatio