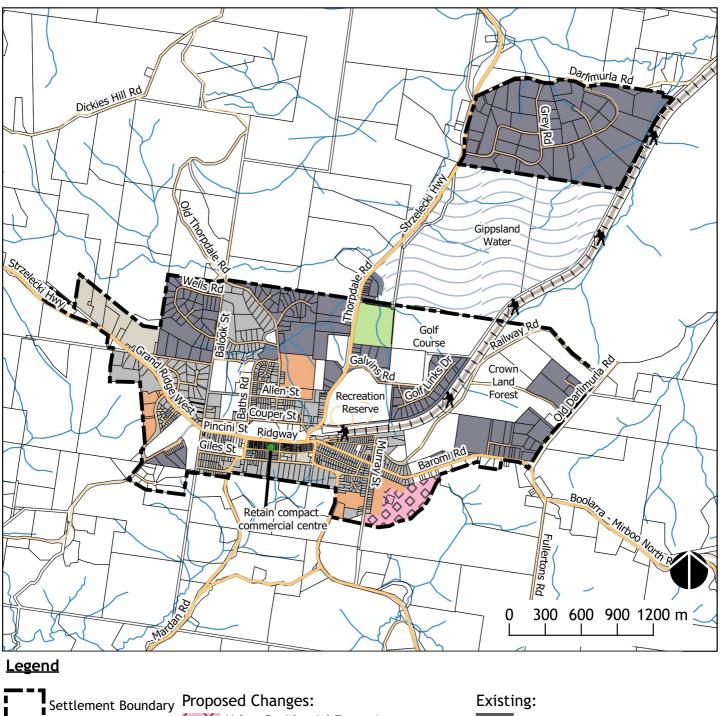

# Leongatha Framework Plan



## Korumburra Framework Plan



Former Railway

Direction of Development



Waterways

**Expansion Area** 

Rural Living Expansion Area

Light Industry and Highway **Business Area** 

# Existing Urban Residential Land Existing Mixed Use Land Existing Rural Living Land

### Foster Framework Plan



#### <u>Legend</u>



### Mirboo North Framework Plan



**L \_ \_\_\_** Rail Trail

Waterways

Urban Residential Expansion

Rural Living Expansion Investigation Area

Infill Residential Development Area



### Fish Creek Framework Plan



## Loch Framework Plan



#### **Legend**



🛏 🕂 Former Railway

Settlement Gateway

Direction of Development

#### — Waterways

### Proposed Changes:

Urban Residential Expansion Area

Long-Term Urban Expansion

Low Density Residential Expansion Investigation Area

### Existing:



1.Loch and its surrounding district are habitat of the Federally protected Giant Gippsland Earthworm.

### Meeniyan Framework Plan



1. Where Settlement Boundary line does not accord with a lot boundary or road, the line is indicative and zone boundaries may vary depending on site specific requirements.

Existing Rural Living La