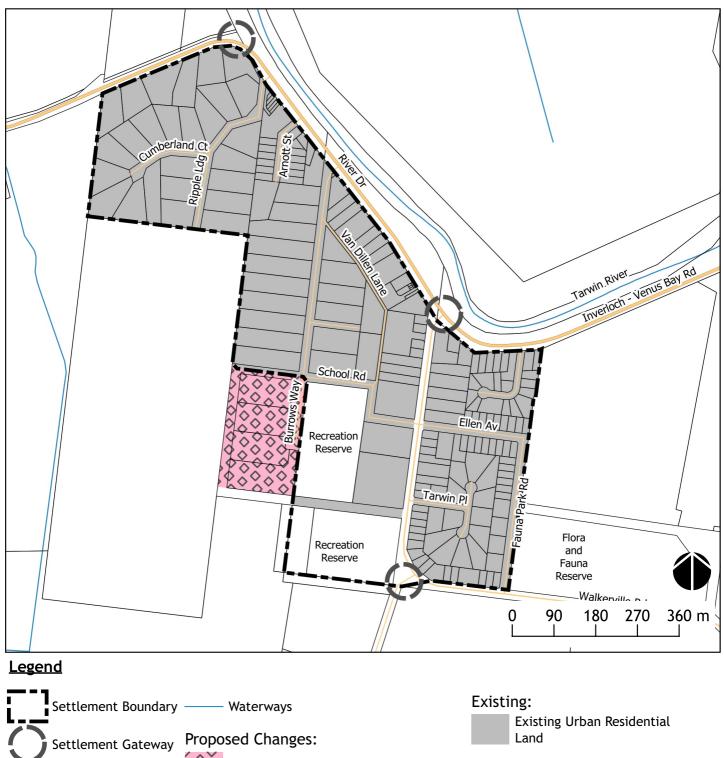

### Tarwin Lower Framework Plan

1. Where Settlement Boundary line does not accord with a lot boundary or road, the line is indicative and zone boundaries may vary depending on site specific requirements.