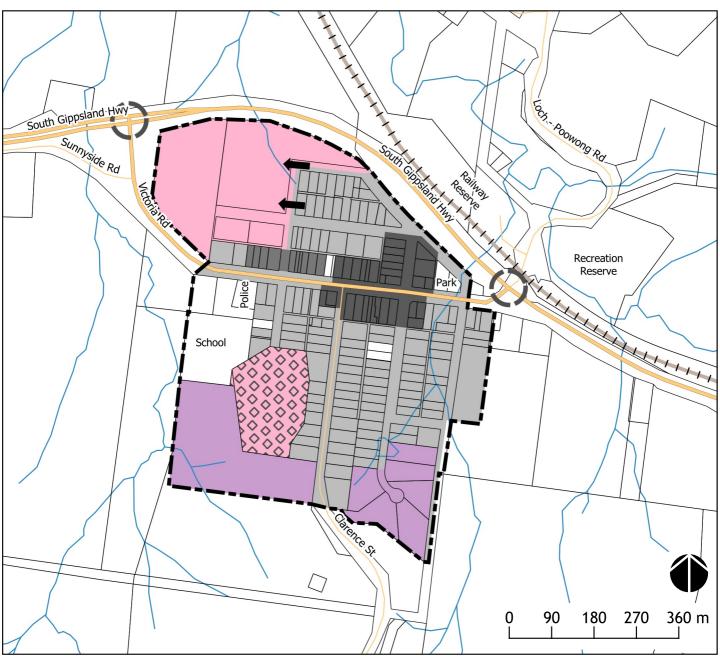

## Loch Framework Plan

#### **Legend**

🛏 🕂 Former Railway

Settlement Gateway

Direction of Development

#### — Waterways

### Proposed Changes:

Urban Residential Expansion Area

Long-Term Urban Expansion

Low Density Residential Expansion Investigation Area

### Existing:

1.Loch and its surrounding district are habitat of the Federally protected Giant Gippsland Earthworm.