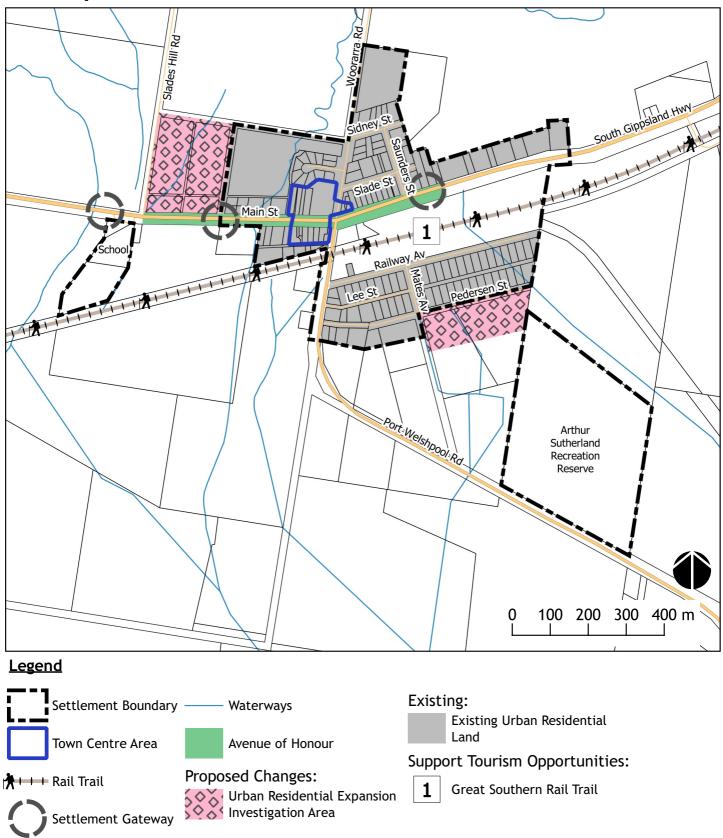

d

Existing Rural Living Land

Poowong and its surrounding district are habitat of the Federally protected Giant Gippsland Earthworm.
Where Settlement Boundary line does not accord with a lot boundary or road, the line is indicative and zone boundaries may vary depending on site specific requirements.

### **Toora Framework Plan**



#### <u>Legend</u>



Proposed Changes: Urban Residential Expansion Investigation Area Existing: Existing Industrial Land Existing Urban Residential

Avenue of Honour

Land

### Support Tourism Opportunities:

- Great Southern Rail Trail
- 2 Scenic Tourist Drive

1



### Koonwarra Framework Plan



📌 I I I Fail Trail

Settlement Gateway

Existing: Existing Urban Residential

Land

Great Southern Rail Trail

Koonwarra Market

1

2

# Welshpool Framework Plan



### Port Welshpool Framework Plan



### Sandy Point Framework Plan



### Tarwin Lower Framework Plan



1. Where Settlement Boundary line does not accord with a lot boundary or road, the line is indicative and zone boundaries may vary depending on site specific requirements.

Review Zoning and Planning Framework

### Venus Bay Estate 1 Framework Plan



1. Venus Bay is an area of known significant Aboriginal Cultural Heritage. New Development must have close regard to known and potential Aboriginal Cultural Heritage.

Investigation Area

### Venus Bay Estate 2 Framework Plan



1. Venus Bay is an area of known significant Aboriginal Cultural Heritage. New Development must have close regard to known and potential Aboriginal Cultural Heritage.

2. Where Settlement Boundary line does not