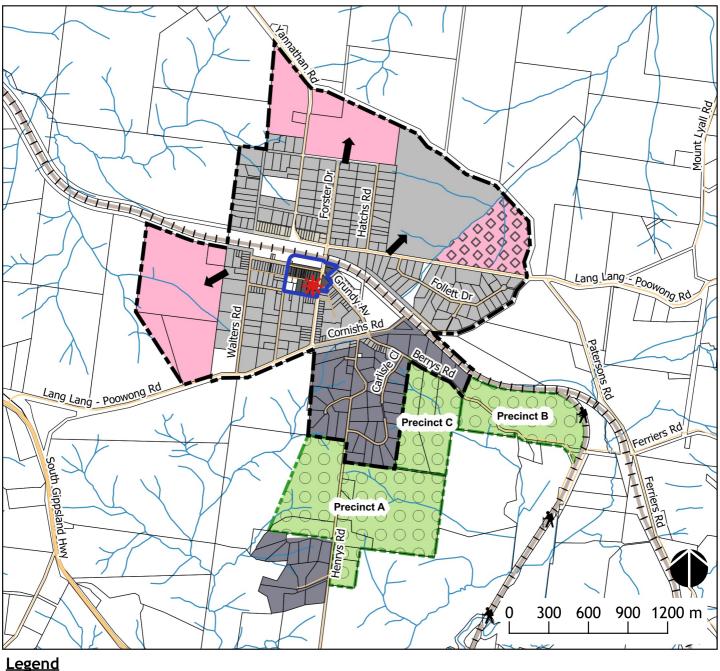

### **Poowong Framework Plan**

#### <u>Legend</u>

Proposed Changes: Urban Residential

Expansion Area Long-Term Urban Expansion Investigation Area

Short Term Commercial Rezoning Opportunity

#### Existing:

Existing Commercial Land

Existing Urban Residential Land

Existing Rural Living Land

Poowong and its surrounding district are habitat of the Federally protected Giant Gippsland Earthworm.
Where Settlement Boundary line does not accord with a lot boundary or road, the line is indicative and zone boundaries may vary depending on site specific requirements.