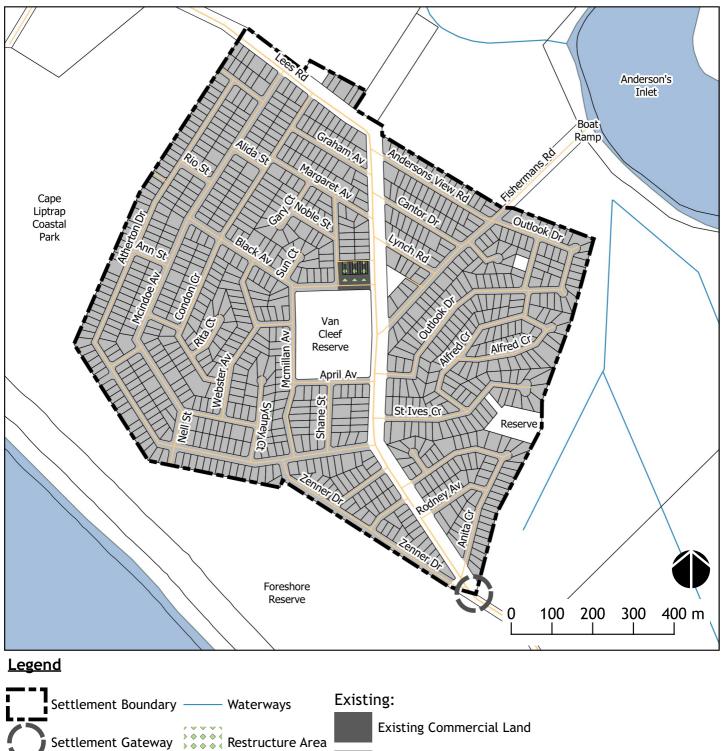

### Venus Bay Estate 2 Framework Plan

1. Venus Bay is an area of known significant Aboriginal Cultural Heritage. New Development must have close regard to known and potential Aboriginal Cultural Heritage.

2. Where Settlement Boundary line does not accord with a lot boundary or road, the line is indicative and zone boundaries may vary depending on site specific requirements.

Existing Urban Residential

Land