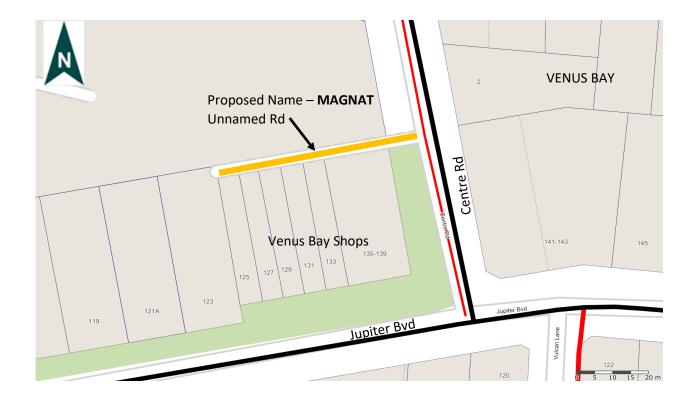

## Road Naming Proposal | Venus Bay

South Gippsland Shire Council is proposing to name an unnamed road off Centre Rd, Venus Bay, directly behind the shops. This unnamed road traverses in a Westerly direction off Centre Rd for approximately 60 metres. The proposed name is 'MAGNAT' after the ship that ran aground off shore at Tarwin Lower.