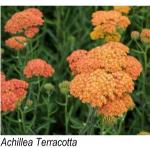

### PLANT SCHEDULE

Salvia 'Amistad'

| Code  | Scientific Name                                 | Common Name                                | Installed Size | Qty |
|-------|-------------------------------------------------|--------------------------------------------|----------------|-----|
| TREES |                                                 |                                            |                |     |
|       | Quercus robur                                   | English Oak                                | 100L, 3.0m     |     |
|       | Quercus rubra                                   | Red Oak                                    | 100L, 3.0m     |     |
|       | Quercus canariensis                             | Algerian Oak                               | 100L, 3.0m     |     |
|       | Quercus petraea                                 | Sessile Oak                                | 100L, 3.0m     |     |
|       | NOUS SHRUBS & GROUNDCOVEI                       | DC .                                       |                |     |
|       | Acacia melanoxylon                              | Blackwood                                  | 140mm          |     |
|       | Pomaderris aspera                               | Hazel Pomaderris                           | 140mm          |     |
|       | Olearia argophylla                              | Musk Daisy-bush                            | 140mm          |     |
|       | Coprosma quadrifida                             | Prickly Currant-bush                       | 140mm          |     |
|       | Olearia lirata                                  | Snowy Daisy-bush                           | 140mm          |     |
|       | Goodenia ovata                                  | Hop Goodenia                               | 140mm          |     |
|       | Cassinia aculeata                               | Common Cassinia                            | 140mm          |     |
|       | Viola hederacea                                 |                                            | 140mm          |     |
|       |                                                 | Ivy-leaf Violet                            | 140mm          |     |
|       | Tetrarrhena juncea<br>Lanidosporma latoralo     | Forest Wire-grass                          |                |     |
|       | Lepidosperma laterale<br>Belustichum proliforum | Variable Sword-sedge<br>Mother Shield-fern | 140mm          |     |
|       | Polystichum proliferum                          |                                            | 140mm          |     |
|       | Calochlaena dubia                               | Common Ground-fern                         | 140mm          |     |
|       | Cyathea australis                               | Rough Tree-fern                            | 140mm          |     |
|       | Clematis aristata                               | Mountain Clematis                          | 140mm          |     |
|       | Pandorea pandorana                              | Wonga Vine                                 | 140mm          |     |
| BULBS |                                                 |                                            |                |     |
|       | Hyacinthoides hispanica                         | Bluebell                                   | Bulb           |     |
| SHRUB | S & GROUNDCOVERS                                |                                            |                |     |
|       | Achillea 'Terracotta'                           | Achillea                                   | 140mm          |     |
|       | Agapanthus 'Purple Cloud'                       | Agapanthus                                 | 140mm          |     |
|       | Agastache 'Blue Fortune'                        | Giant Hyssop                               | 140mm          |     |
|       | Agastache 'Sweet Lili'                          | Giant Hyssop                               | 140mm          |     |
|       | Echinops 'Platinum Blue'                        | Globe Flower                               | 140mm          |     |
|       | Euphorbia robbiae                               | Mrs Robb's Bonnet                          | 140mm          |     |
|       | Francoa ramosa                                  | Bridle Wreath                              | 140mm          |     |
|       | Lavender 'Grosso'                               | Lavender                                   | 140mm          |     |
|       | Rosemary 'Tuscan Blue'                          | Rosemary                                   | 140mm          |     |
|       | ,<br>Perovskia atriplicifolia                   | ,<br>Russian Sage                          | 140mm          |     |
|       | Sedum 'Matrona'                                 | Sedum                                      | 140mm          |     |
|       | Stipa gigantea                                  | Giant Feather Grass                        | 140mm          |     |
|       | Verbena bonariensis                             | Verbena                                    | 140mm          |     |
|       | Nepeta 'Dropmore'                               | Catmint                                    | 140mm          |     |
|       | Nepeta 'Walkers Low'                            | Catmint                                    | 140mm          |     |
|       | Echinops 'Veitch's Blue'                        | Globe Flower                               | 140mm          |     |
|       | Salvia sylvestris 'Blauhugel'                   | Sage                                       | 140mm          |     |
|       | Salvia 'Anthony Parker'                         | Sage                                       | 140mm          |     |
|       | Salvia 'Amistad'                                | Sage                                       | 140mm          |     |