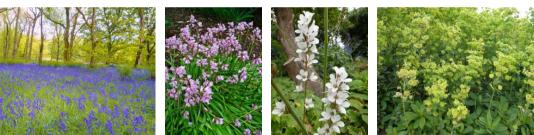

### PLANT SCHEDULE

Salvia 'Amistad'

| Code  | Scientific Name                                 | Common Name                                | Installed Size | Qty |
|-------|-------------------------------------------------|--------------------------------------------|----------------|-----|
| TREES |                                                 |                                            |                |     |
|       | Quercus robur                                   | English Oak                                | 100L, 3.0m     |     |
|       | Quercus rubra                                   | Red Oak                                    | 100L, 3.0m     |     |
|       | Quercus canariensis                             | Algerian Oak                               | 100L, 3.0m     |     |
|       | Quercus petraea                                 | Sessile Oak                                | 100L, 3.0m     |     |
|       | NOUS SHRUBS & GROUNDCOVEI                       | DC .                                       |                |     |
|       | Acacia melanoxylon                              | Blackwood                                  | 140mm          |     |
|       | Pomaderris aspera                               | Hazel Pomaderris                           | 140mm          |     |
|       | Olearia argophylla                              | Musk Daisy-bush                            | 140mm          |     |
|       | Coprosma quadrifida                             | Prickly Currant-bush                       | 140mm          |     |
|       | Olearia lirata                                  | Snowy Daisy-bush                           | 140mm          |     |
|       | Goodenia ovata                                  | Hop Goodenia                               | 140mm          |     |
|       | Cassinia aculeata                               | Common Cassinia                            | 140mm          |     |
|       | Viola hederacea                                 |                                            | 140mm          |     |
|       |                                                 | Ivy-leaf Violet                            | 140mm          |     |
|       | Tetrarrhena juncea<br>Lanidosporma latoralo     | Forest Wire-grass                          |                |     |
|       | Lepidosperma laterale<br>Belustichum proliforum | Variable Sword-sedge<br>Mother Shield-fern | 140mm          |     |
|       | Polystichum proliferum                          |                                            | 140mm          |     |
|       | Calochlaena dubia                               | Common Ground-fern                         | 140mm          |     |
|       | Cyathea australis                               | Rough Tree-fern                            | 140mm          |     |
|       | Clematis aristata                               | Mountain Clematis                          | 140mm          |     |
|       | Pandorea pandorana                              | Wonga Vine                                 | 140mm          |     |
| BULBS |                                                 |                                            |                |     |
|       | Hyacinthoides hispanica                         | Bluebell                                   | Bulb           |     |
| SHRUB | S & GROUNDCOVERS                                |                                            |                |     |
|       | Achillea 'Terracotta'                           | Achillea                                   | 140mm          |     |
|       | Agapanthus 'Purple Cloud'                       | Agapanthus                                 | 140mm          |     |
|       | Agastache 'Blue Fortune'                        | Giant Hyssop                               | 140mm          |     |
|       | Agastache 'Sweet Lili'                          | Giant Hyssop                               | 140mm          |     |
|       | Echinops 'Platinum Blue'                        | Globe Flower                               | 140mm          |     |
|       | Euphorbia robbiae                               | Mrs Robb's Bonnet                          | 140mm          |     |
|       | Francoa ramosa                                  | Bridle Wreath                              | 140mm          |     |
|       | Lavender 'Grosso'                               | Lavender                                   | 140mm          |     |
|       | Rosemary 'Tuscan Blue'                          | Rosemary                                   | 140mm          |     |
|       | ,<br>Perovskia atriplicifolia                   | ,<br>Russian Sage                          | 140mm          |     |
|       | Sedum 'Matrona'                                 | Sedum                                      | 140mm          |     |
|       | Stipa gigantea                                  | Giant Feather Grass                        | 140mm          |     |
|       | Verbena bonariensis                             | Verbena                                    | 140mm          |     |
|       | Nepeta 'Dropmore'                               | Catmint                                    | 140mm          |     |
|       | Nepeta 'Walkers Low'                            | Catmint                                    | 140mm          |     |
|       | Echinops 'Veitch's Blue'                        | Globe Flower                               | 140mm          |     |
|       | Salvia sylvestris 'Blauhugel'                   | Sage                                       | 140mm          |     |
|       | Salvia 'Anthony Parker'                         | Sage                                       | 140mm          |     |
|       | Salvia 'Amistad'                                | Sage                                       | 140mm          |     |

# Oak Forest Understorey Plants