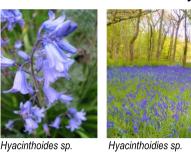

### PLANT SCHEDULE

Salvia 'Amistad'

| Code  | Scientific Name                                 | Common Name                                | Installed Size | Qty |
|-------|-------------------------------------------------|--------------------------------------------|----------------|-----|
| TREES |                                                 |                                            |                |     |
|       | Quercus robur                                   | English Oak                                | 100L, 3.0m     |     |
|       | Quercus rubra                                   | Red Oak                                    | 100L, 3.0m     |     |
|       | Quercus canariensis                             | Algerian Oak                               | 100L, 3.0m     |     |
|       | Quercus petraea                                 | Sessile Oak                                | 100L, 3.0m     |     |
|       | NOUS SHRUBS & GROUNDCOVEI                       | DC .                                       |                |     |
|       | Acacia melanoxylon                              | Blackwood                                  | 140mm          |     |
|       | Pomaderris aspera                               | Hazel Pomaderris                           | 140mm          |     |
|       | Olearia argophylla                              | Musk Daisy-bush                            | 140mm          |     |
|       | Coprosma quadrifida                             | Prickly Currant-bush                       | 140mm          |     |
|       | Olearia lirata                                  | Snowy Daisy-bush                           | 140mm          |     |
|       | Goodenia ovata                                  | Hop Goodenia                               | 140mm          |     |
|       | Cassinia aculeata                               | Common Cassinia                            | 140mm          |     |
|       | Viola hederacea                                 |                                            | 140mm          |     |
|       |                                                 | Ivy-leaf Violet                            | 140mm          |     |
|       | Tetrarrhena juncea<br>Lanidosporma latoralo     | Forest Wire-grass                          |                |     |
|       | Lepidosperma laterale<br>Belustichum proliforum | Variable Sword-sedge<br>Mother Shield-fern | 140mm          |     |
|       | Polystichum proliferum                          |                                            | 140mm          |     |
|       | Calochlaena dubia                               | Common Ground-fern                         | 140mm          |     |
|       | Cyathea australis                               | Rough Tree-fern                            | 140mm          |     |
|       | Clematis aristata                               | Mountain Clematis                          | 140mm          |     |
|       | Pandorea pandorana                              | Wonga Vine                                 | 140mm          |     |
| BULBS |                                                 |                                            |                |     |
|       | Hyacinthoides hispanica                         | Bluebell                                   | Bulb           |     |
| SHRUB | S & GROUNDCOVERS                                |                                            |                |     |
|       | Achillea 'Terracotta'                           | Achillea                                   | 140mm          |     |
|       | Agapanthus 'Purple Cloud'                       | Agapanthus                                 | 140mm          |     |
|       | Agastache 'Blue Fortune'                        | Giant Hyssop                               | 140mm          |     |
|       | Agastache 'Sweet Lili'                          | Giant Hyssop                               | 140mm          |     |
|       | Echinops 'Platinum Blue'                        | Globe Flower                               | 140mm          |     |
|       | Euphorbia robbiae                               | Mrs Robb's Bonnet                          | 140mm          |     |
|       | Francoa ramosa                                  | Bridle Wreath                              | 140mm          |     |
|       | Lavender 'Grosso'                               | Lavender                                   | 140mm          |     |
|       | Rosemary 'Tuscan Blue'                          | Rosemary                                   | 140mm          |     |
|       | ,<br>Perovskia atriplicifolia                   | ,<br>Russian Sage                          | 140mm          |     |
|       | Sedum 'Matrona'                                 | Sedum                                      | 140mm          |     |
|       | Stipa gigantea                                  | Giant Feather Grass                        | 140mm          |     |
|       | Verbena bonariensis                             | Verbena                                    | 140mm          |     |
|       | Nepeta 'Dropmore'                               | Catmint                                    | 140mm          |     |
|       | Nepeta 'Walkers Low'                            | Catmint                                    | 140mm          |     |
|       | Echinops 'Veitch's Blue'                        | Globe Flower                               | 140mm          |     |
|       | Salvia sylvestris 'Blauhugel'                   | Sage                                       | 140mm          |     |
|       | Salvia 'Anthony Parker'                         | Sage                                       | 140mm          |     |
|       | Salvia 'Amistad'                                | Sage                                       | 140mm          |     |

## Sheltered Area Indigenous Forest Plants

Francoa ramosa

Hyacinthoides sp.

Euphorbia robbiae

Agastache Sweet Lili Stipa gigantea

Sedum Matrona

learia argophylla

WARNING: Beware of underground services. The location of underground services are approximate only, and the exact location of all services should be proven on-site.