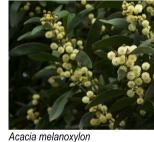

### PLANT SCHEDULE

Salvia 'Amistad'

| Code  | Scientific Name                                 | Common Name                                | Installed Size | Qty |
|-------|-------------------------------------------------|--------------------------------------------|----------------|-----|
| TREES |                                                 |                                            |                |     |
|       | Quercus robur                                   | English Oak                                | 100L, 3.0m     |     |
|       | Quercus rubra                                   | Red Oak                                    | 100L, 3.0m     |     |
|       | Quercus canariensis                             | Algerian Oak                               | 100L, 3.0m     |     |
|       | Quercus petraea                                 | Sessile Oak                                | 100L, 3.0m     |     |
|       | NOUS SHRUBS & GROUNDCOVEI                       | DC .                                       |                |     |
|       | Acacia melanoxylon                              | Blackwood                                  | 140mm          |     |
|       | Pomaderris aspera                               | Hazel Pomaderris                           | 140mm          |     |
|       | Olearia argophylla                              | Musk Daisy-bush                            | 140mm          |     |
|       | Coprosma quadrifida                             | Prickly Currant-bush                       | 140mm          |     |
|       | Olearia lirata                                  | Snowy Daisy-bush                           | 140mm          |     |
|       | Goodenia ovata                                  | Hop Goodenia                               | 140mm          |     |
|       | Cassinia aculeata                               | Common Cassinia                            | 140mm          |     |
|       | Viola hederacea                                 |                                            | 140mm          |     |
|       |                                                 | Ivy-leaf Violet                            | 140mm          |     |
|       | Tetrarrhena juncea<br>Lanidosporma latoralo     | Forest Wire-grass                          |                |     |
|       | Lepidosperma laterale<br>Belustichum proliforum | Variable Sword-sedge<br>Mother Shield-fern | 140mm          |     |
|       | Polystichum proliferum                          |                                            | 140mm          |     |
|       | Calochlaena dubia                               | Common Ground-fern                         | 140mm          |     |
|       | Cyathea australis                               | Rough Tree-fern                            | 140mm          |     |
|       | Clematis aristata                               | Mountain Clematis                          | 140mm          |     |
|       | Pandorea pandorana                              | Wonga Vine                                 | 140mm          |     |
| BULBS |                                                 |                                            |                |     |
|       | Hyacinthoides hispanica                         | Bluebell                                   | Bulb           |     |
| SHRUB | S & GROUNDCOVERS                                |                                            |                |     |
|       | Achillea 'Terracotta'                           | Achillea                                   | 140mm          |     |
|       | Agapanthus 'Purple Cloud'                       | Agapanthus                                 | 140mm          |     |
|       | Agastache 'Blue Fortune'                        | Giant Hyssop                               | 140mm          |     |
|       | Agastache 'Sweet Lili'                          | Giant Hyssop                               | 140mm          |     |
|       | Echinops 'Platinum Blue'                        | Globe Flower                               | 140mm          |     |
|       | Euphorbia robbiae                               | Mrs Robb's Bonnet                          | 140mm          |     |
|       | Francoa ramosa                                  | Bridle Wreath                              | 140mm          |     |
|       | Lavender 'Grosso'                               | Lavender                                   | 140mm          |     |
|       | Rosemary 'Tuscan Blue'                          | Rosemary                                   | 140mm          |     |
|       | ,<br>Perovskia atriplicifolia                   | ,<br>Russian Sage                          | 140mm          |     |
|       | Sedum 'Matrona'                                 | Sedum                                      | 140mm          |     |
|       | Stipa gigantea                                  | Giant Feather Grass                        | 140mm          |     |
|       | Verbena bonariensis                             | Verbena                                    | 140mm          |     |
|       | Nepeta 'Dropmore'                               | Catmint                                    | 140mm          |     |
|       | Nepeta 'Walkers Low'                            | Catmint                                    | 140mm          |     |
|       | Echinops 'Veitch's Blue'                        | Globe Flower                               | 140mm          |     |
|       | Salvia sylvestris 'Blauhugel'                   | Sage                                       | 140mm          |     |
|       | Salvia 'Anthony Parker'                         | Sage                                       | 140mm          |     |
|       | Salvia 'Amistad'                                | Sage                                       | 140mm          |     |