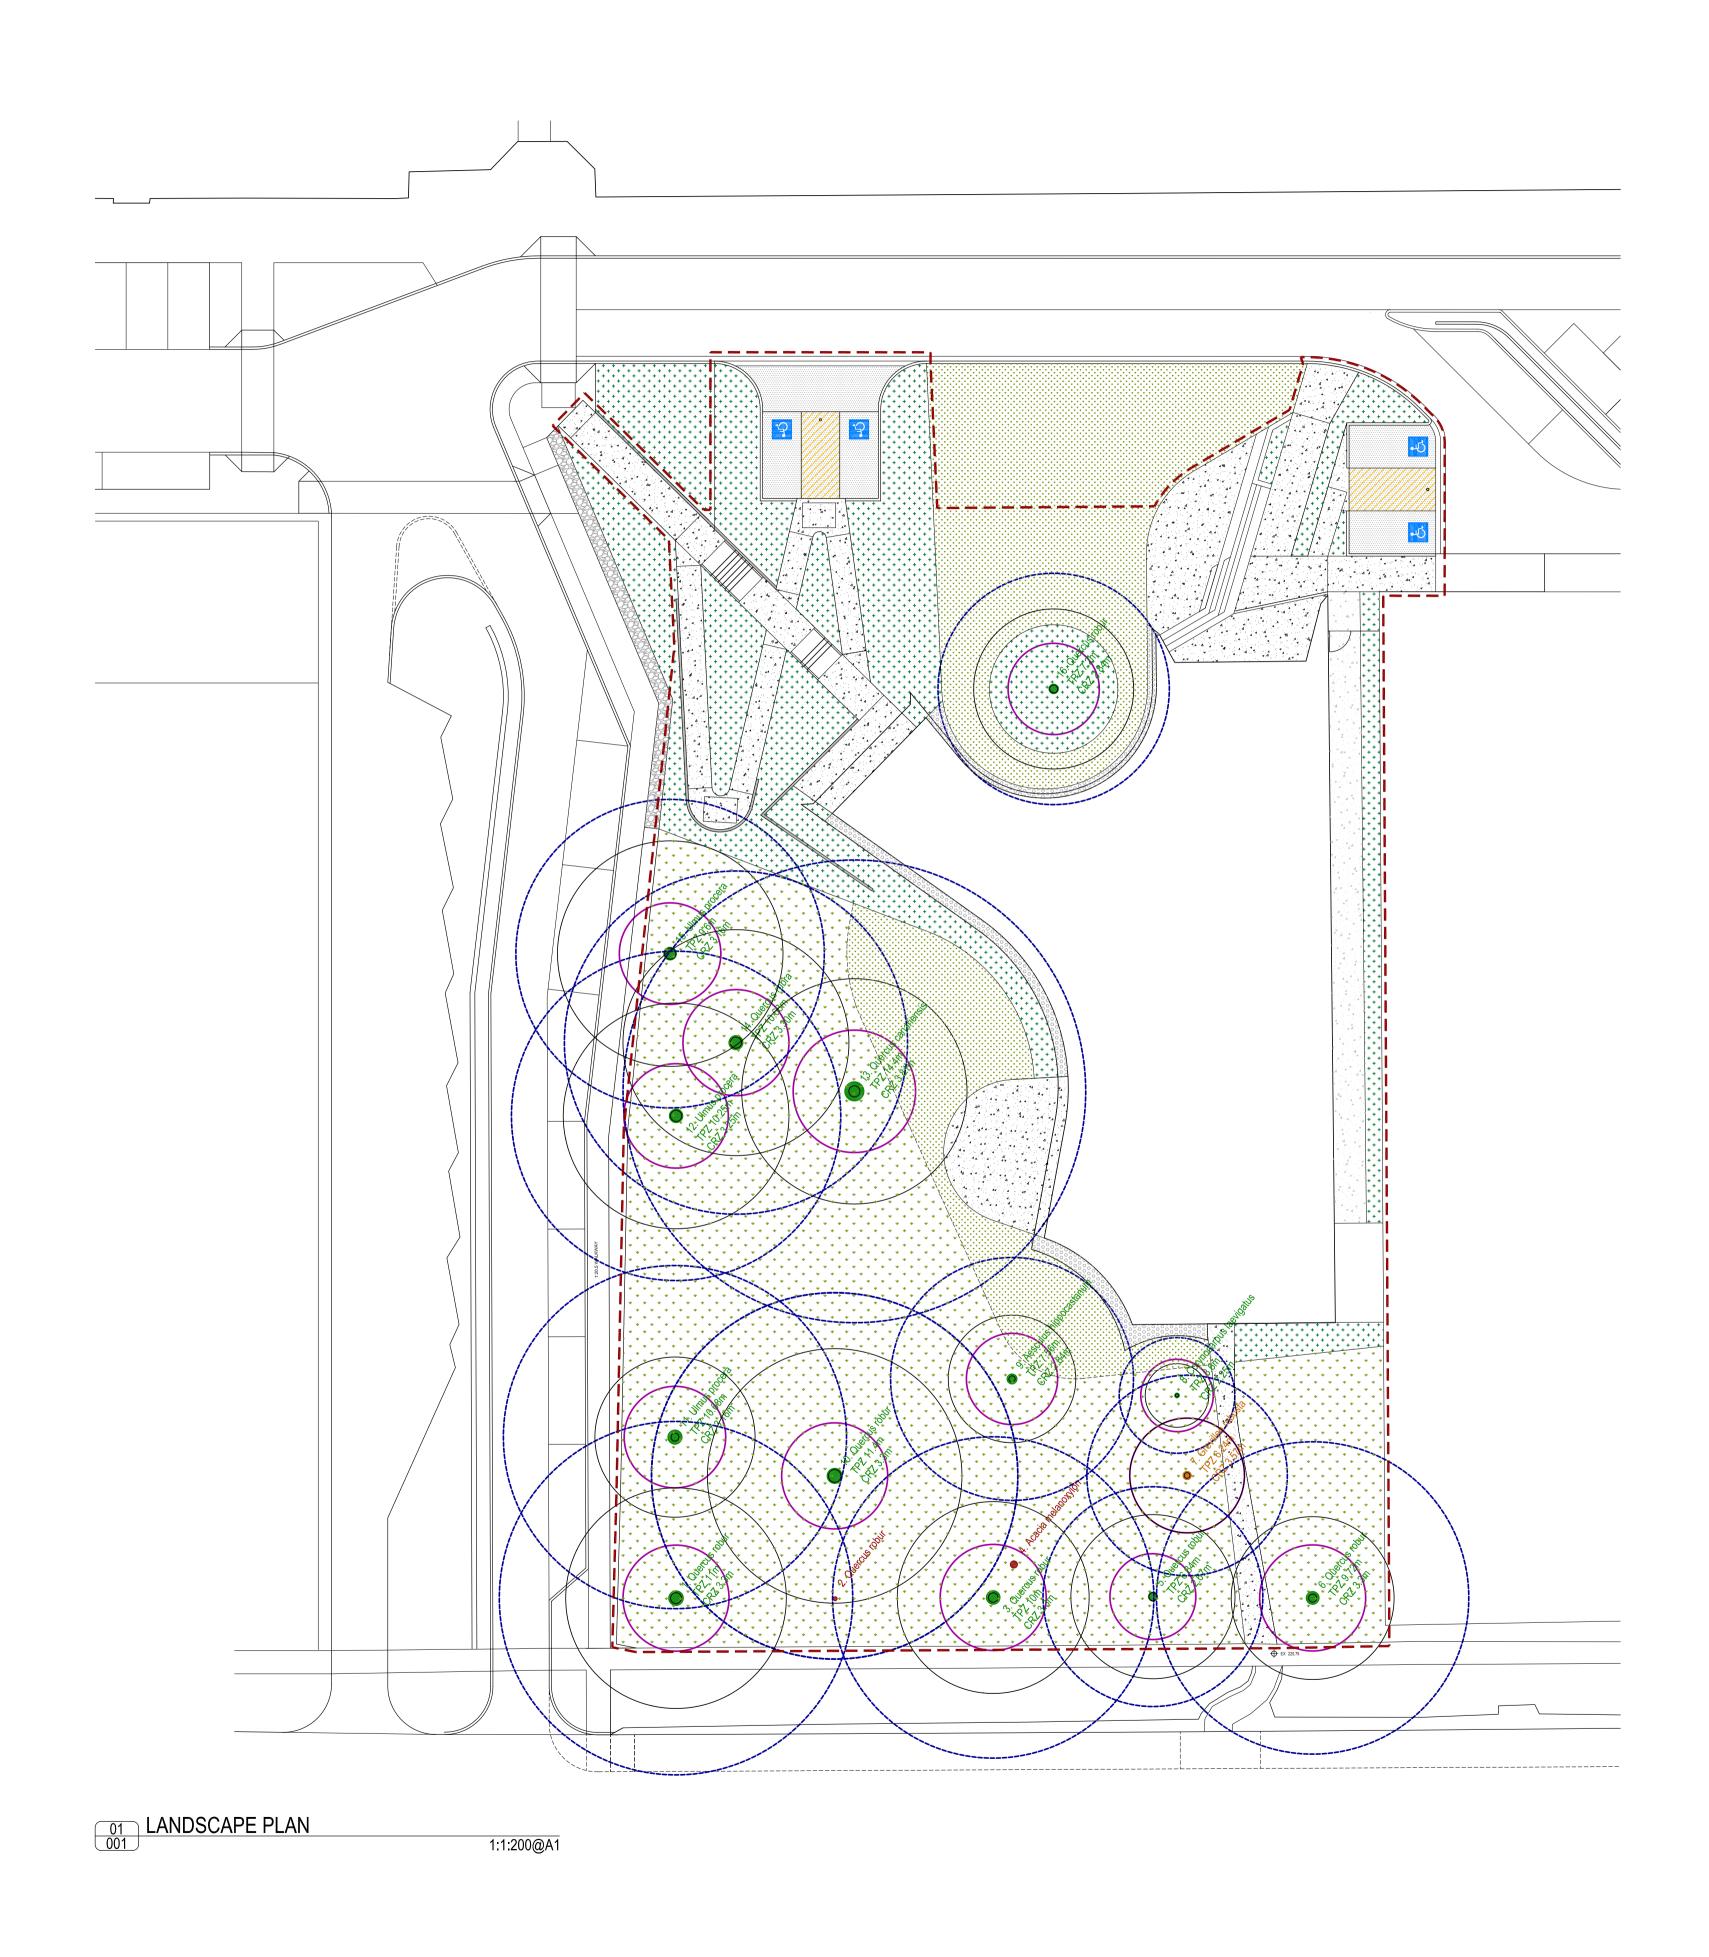

Attachment 3.3.4

|                                       | N DEVELOPMENT<br>N DEVELOPMENT<br>MENTS |             | PW<br>PW<br>AUT.   |  |  |  |  |
|---------------------------------------|-----------------------------------------|-------------|--------------------|--|--|--|--|
| <b>3 Acre</b>                         |                                         | et<br>D11   | 9                  |  |  |  |  |
| CLIENT<br>SOUTH GIPPSLA               | ND SHIRE COU                            | NCIL        |                    |  |  |  |  |
| PROJECT<br>KORUMBURRA C               | ommunity hu                             | В           |                    |  |  |  |  |
| DRAWING<br>OVERALL LANDS              | CAPE PLAN                               |             |                    |  |  |  |  |
| STATUS<br>DESIGN DEVELO               | PMENT                                   |             |                    |  |  |  |  |
| PASSED / REVIEWED                     | APPROVED                                | / AUTH. FOF | RUSE               |  |  |  |  |
| NORTH POINT                           | design<br>PW                            |             | rawn<br>T <b>O</b> |  |  |  |  |
| A1<br>1:200 A3<br>1:400               |                                         |             |                    |  |  |  |  |
|                                       | DATE PLOTTED<br>2/04/2020               |             |                    |  |  |  |  |
| PROJ. NO. DWG NO. REV<br>19258 L001 B |                                         |             |                    |  |  |  |  |
| © COPYRIGHT 2019 THREE ACRES LA       |                                         |             |                    |  |  |  |  |