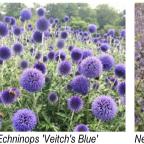

### PLANT SCHEDULE

Salvia 'Amistad'

| Code  | Scientific Name                                 | Common Name                                | Installed Size | Qty |
|-------|-------------------------------------------------|--------------------------------------------|----------------|-----|
| TREES |                                                 |                                            |                |     |
|       | Quercus robur                                   | English Oak                                | 100L, 3.0m     |     |
|       | Quercus rubra                                   | Red Oak                                    | 100L, 3.0m     |     |
|       | Quercus canariensis                             | Algerian Oak                               | 100L, 3.0m     |     |
|       | Quercus petraea                                 | Sessile Oak                                | 100L, 3.0m     |     |
|       | NOUS SHRUBS & GROUNDCOVEI                       | DC .                                       |                |     |
|       | Acacia melanoxylon                              | Blackwood                                  | 140mm          |     |
|       | Pomaderris aspera                               | Hazel Pomaderris                           | 140mm          |     |
|       | Olearia argophylla                              | Musk Daisy-bush                            | 140mm          |     |
|       | Coprosma quadrifida                             | Prickly Currant-bush                       | 140mm          |     |
|       | Olearia lirata                                  | Snowy Daisy-bush                           | 140mm          |     |
|       | Goodenia ovata                                  | Hop Goodenia                               | 140mm          |     |
|       | Cassinia aculeata                               | Common Cassinia                            | 140mm          |     |
|       | Viola hederacea                                 |                                            | 140mm          |     |
|       |                                                 | Ivy-leaf Violet                            | 140mm          |     |
|       | Tetrarrhena juncea<br>Lanidosporma latoralo     | Forest Wire-grass                          |                |     |
|       | Lepidosperma laterale<br>Belustichum proliforum | Variable Sword-sedge<br>Mother Shield-fern | 140mm          |     |
|       | Polystichum proliferum                          |                                            | 140mm          |     |
|       | Calochlaena dubia                               | Common Ground-fern                         | 140mm          |     |
|       | Cyathea australis                               | Rough Tree-fern                            | 140mm          |     |
|       | Clematis aristata                               | Mountain Clematis                          | 140mm          |     |
|       | Pandorea pandorana                              | Wonga Vine                                 | 140mm          |     |
| BULBS |                                                 |                                            |                |     |
|       | Hyacinthoides hispanica                         | Bluebell                                   | Bulb           |     |
| SHRUB | S & GROUNDCOVERS                                |                                            |                |     |
|       | Achillea 'Terracotta'                           | Achillea                                   | 140mm          |     |
|       | Agapanthus 'Purple Cloud'                       | Agapanthus                                 | 140mm          |     |
|       | Agastache 'Blue Fortune'                        | Giant Hyssop                               | 140mm          |     |
|       | Agastache 'Sweet Lili'                          | Giant Hyssop                               | 140mm          |     |
|       | Echinops 'Platinum Blue'                        | Globe Flower                               | 140mm          |     |
|       | Euphorbia robbiae                               | Mrs Robb's Bonnet                          | 140mm          |     |
|       | Francoa ramosa                                  | Bridle Wreath                              | 140mm          |     |
|       | Lavender 'Grosso'                               | Lavender                                   | 140mm          |     |
|       | Rosemary 'Tuscan Blue'                          | Rosemary                                   | 140mm          |     |
|       | ,<br>Perovskia atriplicifolia                   | ,<br>Russian Sage                          | 140mm          |     |
|       | Sedum 'Matrona'                                 | Sedum                                      | 140mm          |     |
|       | Stipa gigantea                                  | Giant Feather Grass                        | 140mm          |     |
|       | Verbena bonariensis                             | Verbena                                    | 140mm          |     |
|       | Nepeta 'Dropmore'                               | Catmint                                    | 140mm          |     |
|       | Nepeta 'Walkers Low'                            | Catmint                                    | 140mm          |     |
|       | Echinops 'Veitch's Blue'                        | Globe Flower                               | 140mm          |     |
|       | Salvia sylvestris 'Blauhugel'                   | Sage                                       | 140mm          |     |
|       | Salvia 'Anthony Parker'                         | Sage                                       | 140mm          |     |
|       | Salvia 'Amistad'                                | Sage                                       | 140mm          |     |