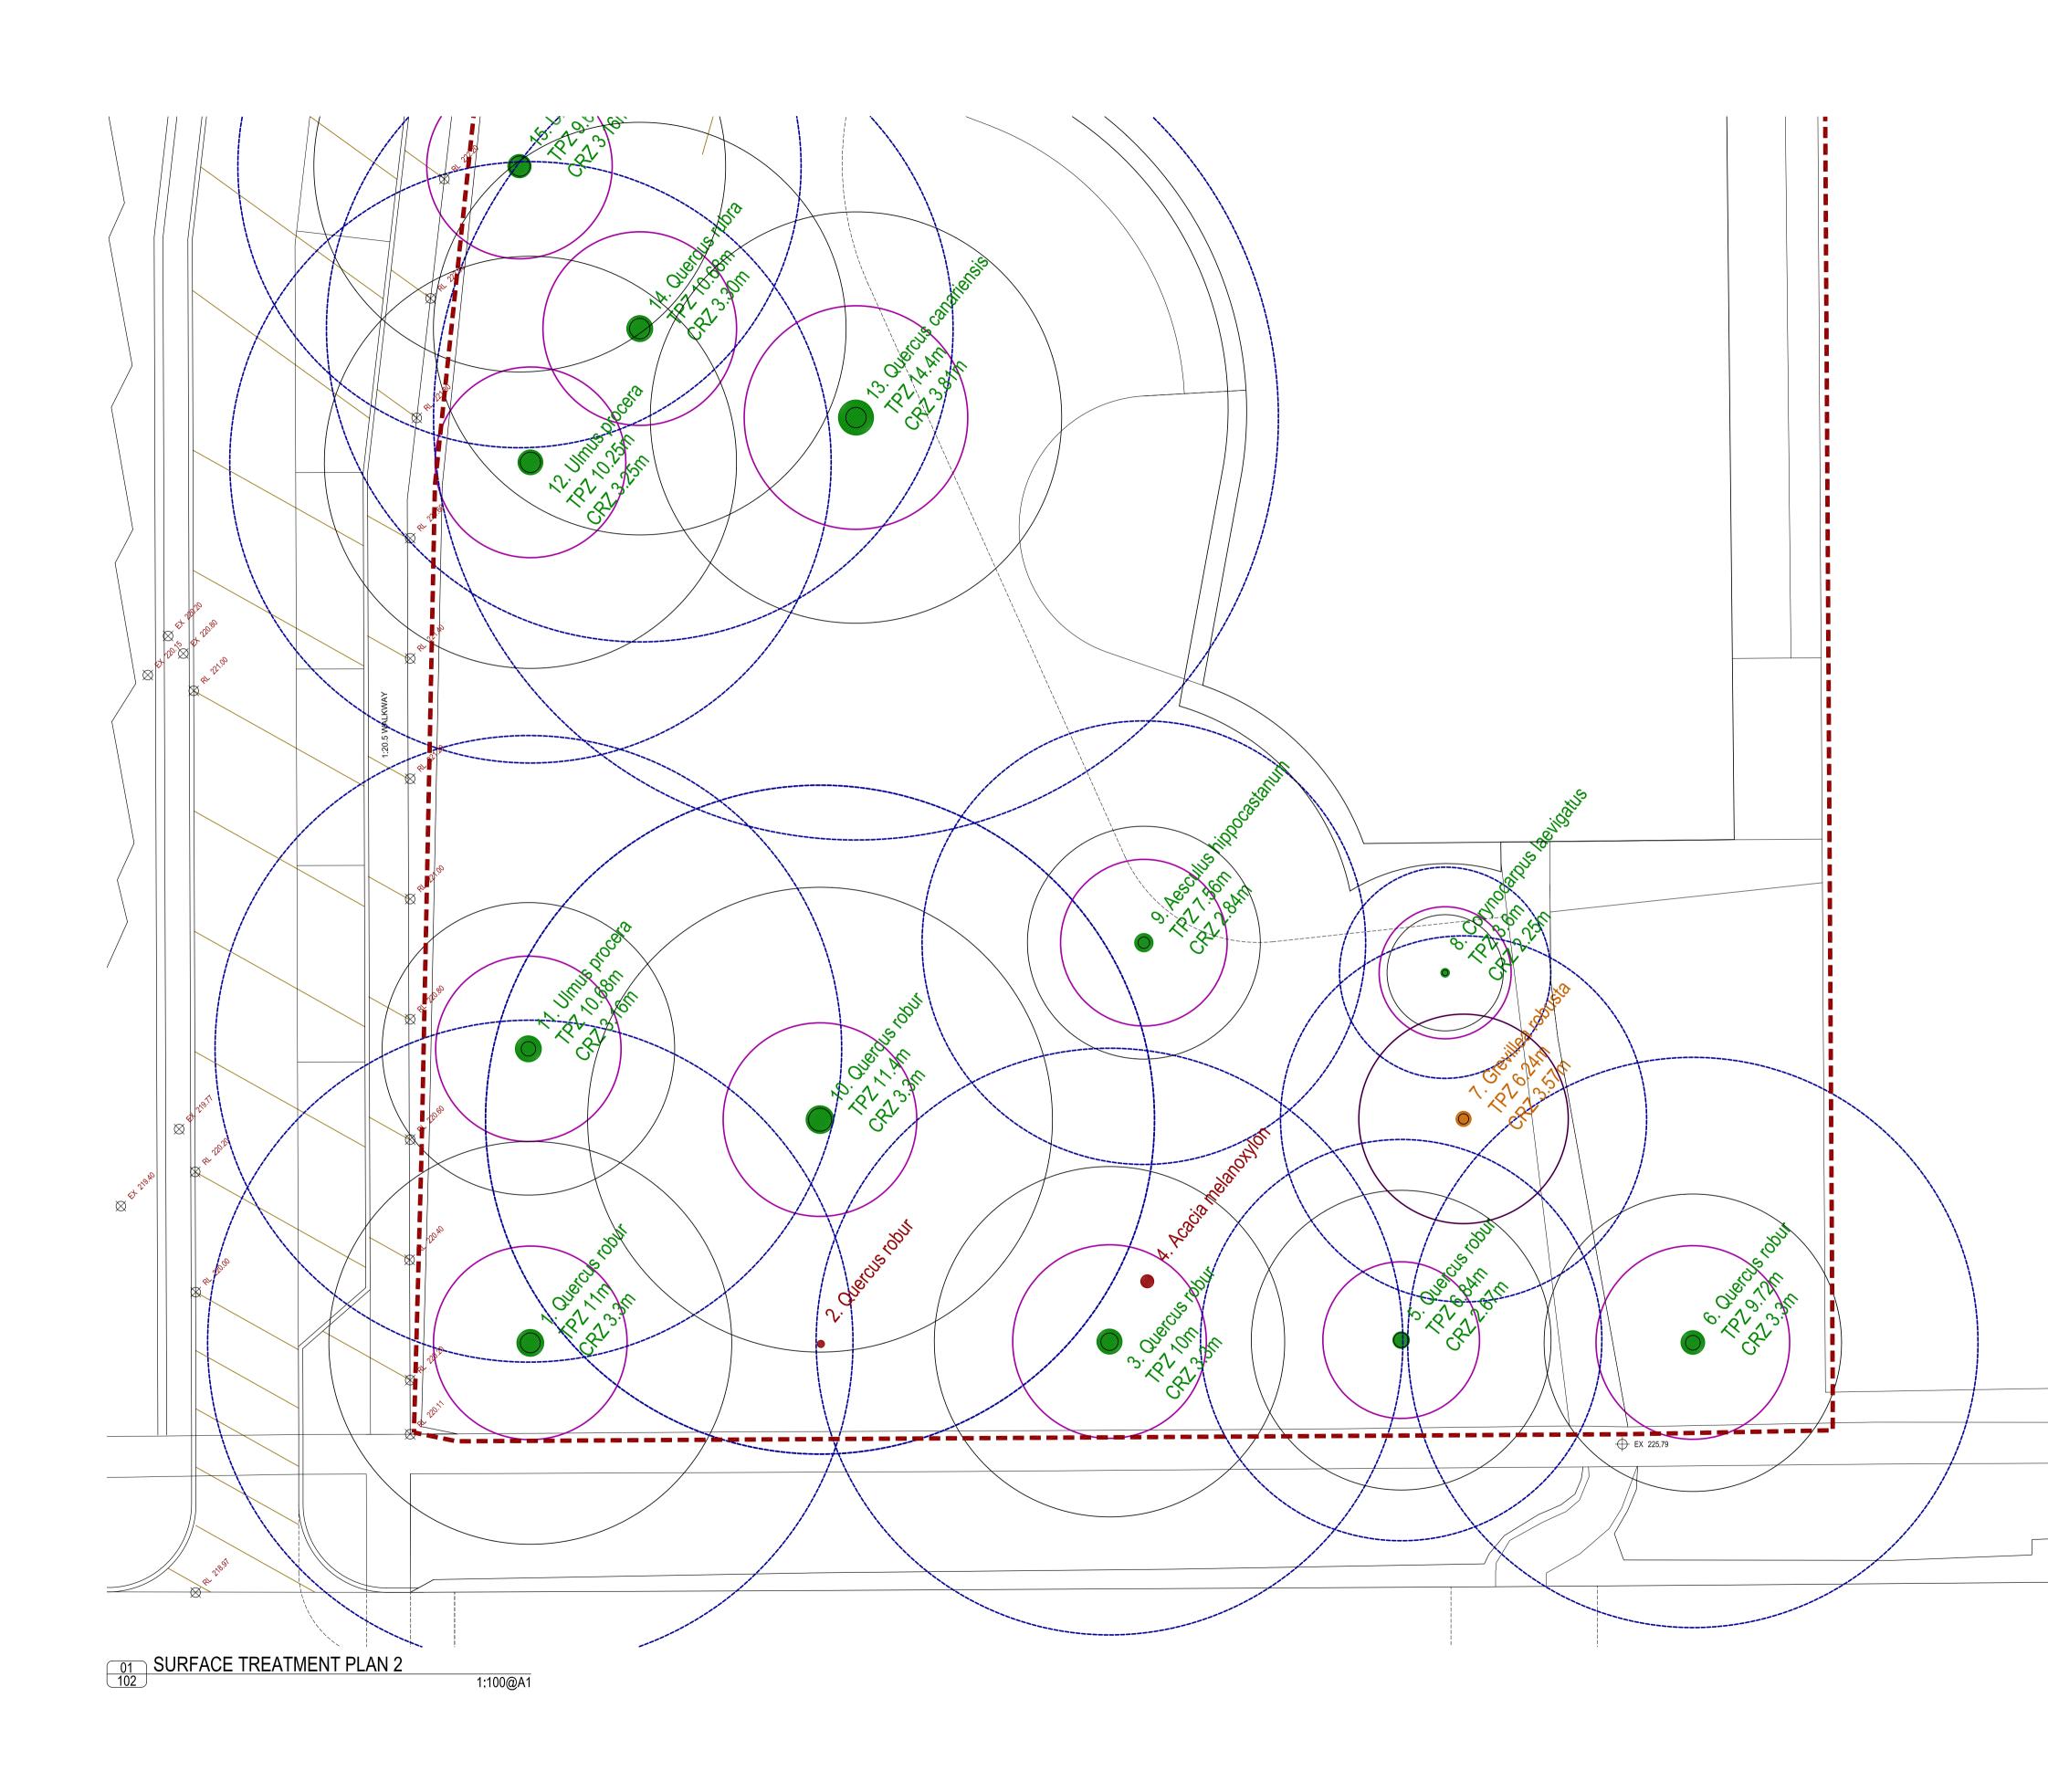

| B<br>A                                                         | 01.04.20<br>26.03.20      |         | N DEVELOPMENT PW |              |          |          |  |  |
|----------------------------------------------------------------|---------------------------|---------|------------------|--------------|----------|----------|--|--|
| No                                                             | DATE                      | AMENDME | NTS              |              |          | AUT.     |  |  |
| <b>3</b> Acres Indexape architecture<br>Landscape Architecture |                           |         |                  |              |          |          |  |  |
|                                                                | ient<br>OUTH G <b>I</b> F | PSLAND  | SH               | IRE COUN     | CIL      |          |  |  |
| PF                                                             | ROJECT                    |         |                  |              |          |          |  |  |
| K                                                              | ORUMBU                    | RRA CON | /ML              | JNITY HUB    |          |          |  |  |
|                                                                |                           | TREATM  | ENT              | PLAN 2       |          |          |  |  |
|                                                                | atus<br>ESIGN DE          | EVELOPN | 1EN              | Т            |          |          |  |  |
|                                                                | PASSED / REV              | IEWED   |                  | APPROVED / A | UTH. FOR | USE      |  |  |
|                                                                | NORTH PO                  | INT     |                  | design<br>PW | DR/<br>T | awn<br>O |  |  |
|                                                                | A1<br>1:100<br>1:200      |         |                  |              |          |          |  |  |
|                                                                | DATE PLOTTED<br>2/04/2020 |         |                  |              |          |          |  |  |
|                                                                | PROJ. NO                  | ).      |                  | DWG NO.      |          | REV.     |  |  |
|                                                                | 1925                      | 8       |                  | L202         |          | В        |  |  |
| © COPYRIGHT 2019 THREE ACRES LA                                |                           |         |                  |              |          |          |  |  |

#### PAVEMENTS AND SURFACES

| PAV1 |                                           | Paving Type 1<br>Coloured Concrete - Exposed Aggregate Finish                   |
|------|-------------------------------------------|---------------------------------------------------------------------------------|
| PAV2 |                                           | Paving Type 2<br>Standard Grey Concrete - Broom Finish                          |
| PAV3 |                                           | Paving Type 3<br>20mm Granite Screenings                                        |
| PAV3 |                                           | Paving Type 4 - Asphalt Pavement<br>to match Little Commercial Street treatment |
| GB1  | + + + + + + + + + + + + + + + + + + +     | Garden Bed Type 1<br>Preparation, Imported Topsoil, Mulch & Plants              |
| L1   |                                           | Lawn Type 1 - 100mm depth Imported<br>Topsoil & Turf                            |
| L2   | ¥ ¥ ¥<br>4 4 4<br>4 4 4<br>4 4 4<br>4 4 4 | Lawn Type 2 - Existing grass to be retained and protected.                      |
| TREE | PLANTING                                  |                                                                                 |
|      | 2 +                                       | Proposed Advanced Tree as detailed and specified.                               |
|      |                                           | Existing tree to be retained and protected                                      |

Existing tree to be retained and protected Tree protection zone shown (TPZ) WALLS AND EDGES Steel Edging

> Concrete Steps 300mm treads, 150mm risers

Insitu Concrete Retaining Wall \_\_\_\_\_

Insitu Concrete Kick Kerb