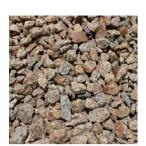

Paving Type 3 14mm Gravel Screenings Dromana Hillside Granite (Brown)

Garden Bed Type 1 Preparation, 200mm depth imported topsoil and organic mulch. Mulch: Aquamax Water Saving Mulch by Soilworx (Composted green waster and timber) or similar approved.