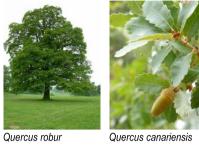

### PLANT SCHEDULE

Salvia 'Amistad'

| Code  | Scientific Name                                 | Common Name                                | Installed Size | Qty |
|-------|-------------------------------------------------|--------------------------------------------|----------------|-----|
| TREES |                                                 |                                            |                |     |
|       | Quercus robur                                   | English Oak                                | 100L, 3.0m     |     |
|       | Quercus rubra                                   | Red Oak                                    | 100L, 3.0m     |     |
|       | Quercus canariensis                             | Algerian Oak                               | 100L, 3.0m     |     |
|       | Quercus petraea                                 | Sessile Oak                                | 100L, 3.0m     |     |
|       | NOUS SHRUBS & GROUNDCOVEI                       | DC .                                       |                |     |
|       | Acacia melanoxylon                              | Blackwood                                  | 140mm          |     |
|       | Pomaderris aspera                               | Hazel Pomaderris                           | 140mm          |     |
|       | Olearia argophylla                              | Musk Daisy-bush                            | 140mm          |     |
|       | Coprosma quadrifida                             | Prickly Currant-bush                       | 140mm          |     |
|       | Olearia lirata                                  | Snowy Daisy-bush                           | 140mm          |     |
|       | Goodenia ovata                                  | Hop Goodenia                               | 140mm          |     |
|       | Cassinia aculeata                               | Common Cassinia                            | 140mm          |     |
|       | Viola hederacea                                 |                                            | 140mm          |     |
|       |                                                 | Ivy-leaf Violet                            | 140mm          |     |
|       | Tetrarrhena juncea<br>Lanidosporma latoralo     | Forest Wire-grass                          |                |     |
|       | Lepidosperma laterale<br>Belustichum proliforum | Variable Sword-sedge<br>Mother Shield-fern | 140mm          |     |
|       | Polystichum proliferum                          |                                            | 140mm          |     |
|       | Calochlaena dubia                               | Common Ground-fern                         | 140mm          |     |
|       | Cyathea australis                               | Rough Tree-fern                            | 140mm          |     |
|       | Clematis aristata                               | Mountain Clematis                          | 140mm          |     |
|       | Pandorea pandorana                              | Wonga Vine                                 | 140mm          |     |
| BULBS |                                                 |                                            |                |     |
|       | Hyacinthoides hispanica                         | Bluebell                                   | Bulb           |     |
| SHRUB | S & GROUNDCOVERS                                |                                            |                |     |
|       | Achillea 'Terracotta'                           | Achillea                                   | 140mm          |     |
|       | Agapanthus 'Purple Cloud'                       | Agapanthus                                 | 140mm          |     |
|       | Agastache 'Blue Fortune'                        | Giant Hyssop                               | 140mm          |     |
|       | Agastache 'Sweet Lili'                          | Giant Hyssop                               | 140mm          |     |
|       | Echinops 'Platinum Blue'                        | Globe Flower                               | 140mm          |     |
|       | Euphorbia robbiae                               | Mrs Robb's Bonnet                          | 140mm          |     |
|       | Francoa ramosa                                  | Bridle Wreath                              | 140mm          |     |
|       | Lavender 'Grosso'                               | Lavender                                   | 140mm          |     |
|       | Rosemary 'Tuscan Blue'                          | Rosemary                                   | 140mm          |     |
|       | ,<br>Perovskia atriplicifolia                   | ,<br>Russian Sage                          | 140mm          |     |
|       | Sedum 'Matrona'                                 | Sedum                                      | 140mm          |     |
|       | Stipa gigantea                                  | Giant Feather Grass                        | 140mm          |     |
|       | Verbena bonariensis                             | Verbena                                    | 140mm          |     |
|       | Nepeta 'Dropmore'                               | Catmint                                    | 140mm          |     |
|       | Nepeta 'Walkers Low'                            | Catmint                                    | 140mm          |     |
|       | Echinops 'Veitch's Blue'                        | Globe Flower                               | 140mm          |     |
|       | Salvia sylvestris 'Blauhugel'                   | Sage                                       | 140mm          |     |
|       | Salvia 'Anthony Parker'                         | Sage                                       | 140mm          |     |
|       | Salvia 'Amistad'                                | Sage                                       | 140mm          |     |

## Proposed Trees