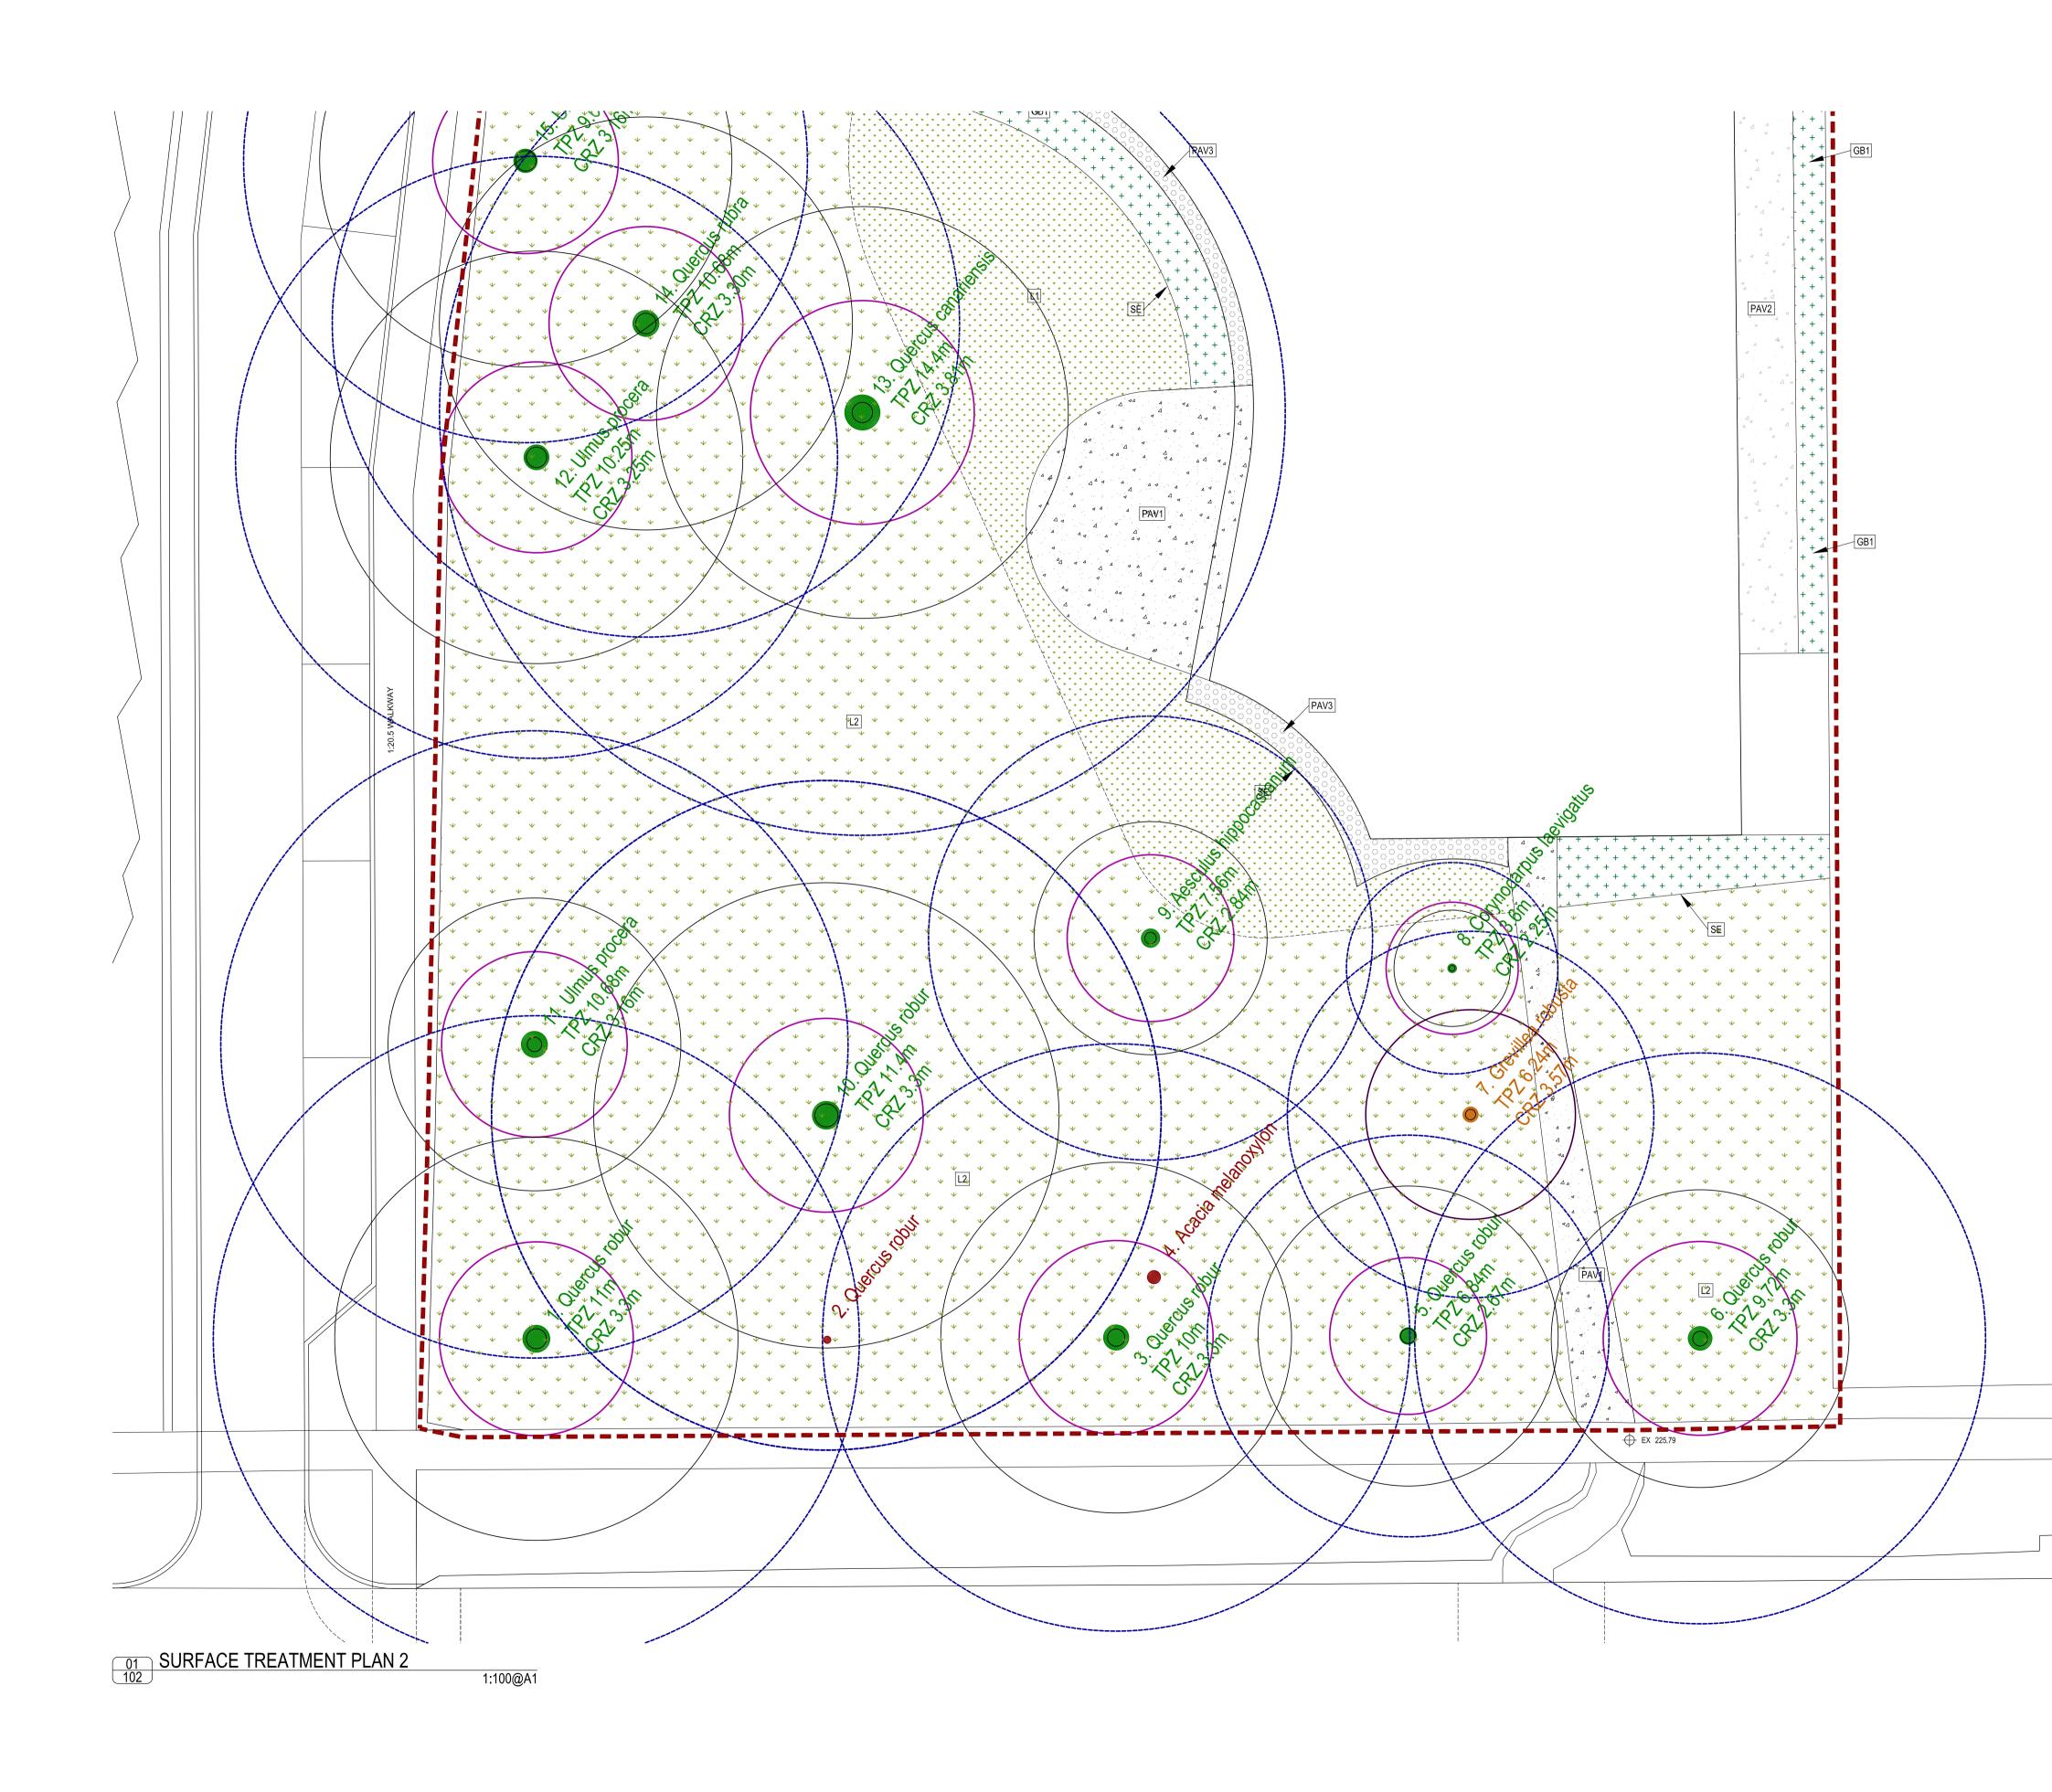

| B<br>A                                                         | 01.04.20<br>26.03.20      |         | N DEVELOPMENT PW |              |          |          |  |  |
|----------------------------------------------------------------|---------------------------|---------|------------------|--------------|----------|----------|--|--|
| No                                                             | DATE                      | AMENDME | NTS              |              |          | AUT.     |  |  |
| <b>3</b> Acres Indexape architecture<br>Landscape Architecture |                           |         |                  |              |          |          |  |  |
|                                                                | ient<br>OUTH G <b>I</b> F | PSLAND  | SH               | IRE COUN     | CIL      |          |  |  |
| PF                                                             | ROJECT                    |         |                  |              |          |          |  |  |
| K                                                              | ORUMBU                    | RRA CON | /ML              | JNITY HUB    |          |          |  |  |
|                                                                |                           | TREATM  | ENT              | PLAN 2       |          |          |  |  |
|                                                                | atus<br>ESIGN DE          | EVELOPN | 1EN              | Т            |          |          |  |  |
|                                                                | PASSED / REV              | IEWED   |                  | APPROVED / A | UTH. FOR | USE      |  |  |
|                                                                | NORTH PO                  | INT     |                  | design<br>PW | DR/<br>T | awn<br>O |  |  |
|                                                                | A1<br>1:100<br>1:200      |         |                  |              |          |          |  |  |
|                                                                | DATE PLOTTED<br>2/04/2020 |         |                  |              |          |          |  |  |
|                                                                | PROJ. NO                  | ).      |                  | DWG NO.      |          | REV.     |  |  |
|                                                                | 1925                      | 8       |                  | L202         |          | В        |  |  |
| © COPYRIGHT 2019 THREE ACRES LA                                |                           |         |                  |              |          |          |  |  |

#### PAVEMENTS AND SURFACES

| PAV1 |                                           | Paving Type 1<br>Coloured Concrete - Exposed Aggregate Finish                   |
|------|-------------------------------------------|---------------------------------------------------------------------------------|
| PAV2 |                                           | Paving Type 2<br>Standard Grey Concrete - Broom Finish                          |
| PAV3 |                                           | Paving Type 3<br>20mm Granite Screenings                                        |
| PAV3 |                                           | Paving Type 4 - Asphalt Pavement<br>to match Little Commercial Street treatment |
| GB1  | + + + + + + + + + + + + + + + + + + +     | Garden Bed Type 1<br>Preparation, Imported Topsoil, Mulch & Plants              |
| L1   |                                           | Lawn Type 1 - 100mm depth Imported<br>Topsoil & Turf                            |
| L2   | ¥ ¥ ¥<br>4 4 4<br>4 4 4<br>4 4 4<br>4 4 4 | Lawn Type 2 - Existing grass to be retained and protected.                      |
| TREE | PLANTING                                  |                                                                                 |
|      | 2 +                                       | Proposed Advanced Tree as detailed and specified.                               |
|      |                                           | Existing tree to be retained and protected                                      |

Existing tree to be retained and protected Tree protection zone shown (TPZ) WALLS AND EDGES Steel Edging

> Concrete Steps 300mm treads, 150mm risers

Insitu Concrete Retaining Wall \_\_\_\_\_

Insitu Concrete Kick Kerb