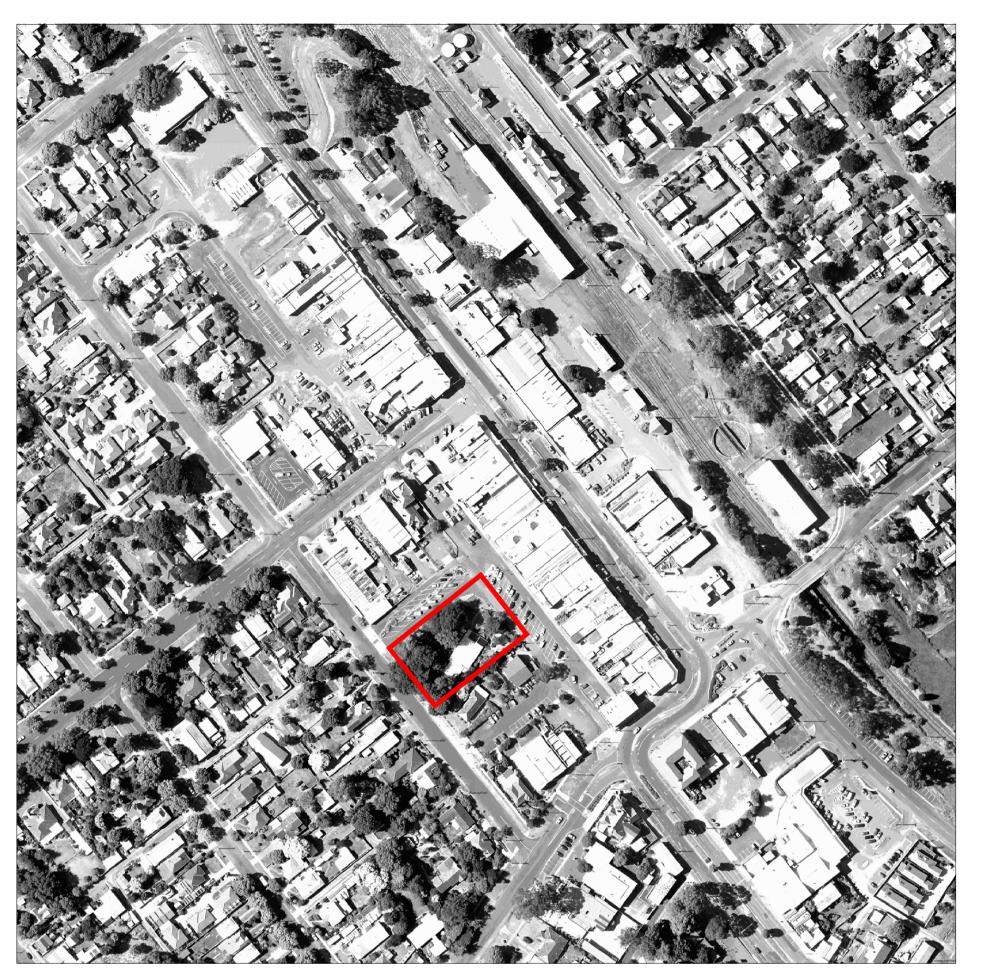

# KORUMBURRA COMMUNITY HUB - LANDSCAPE WORKS



01 LOCATION PLAN

NTS

### DRAWING SCHEDULE

| 19258 L000 | COVER PAGE                            |
|------------|---------------------------------------|
| 19258 L001 | OVERALL LANDSCAPE PLAN                |
| 19258 L101 | EXISTING CONDITIONS PLAN 1            |
| 19258 L102 | EXISTING CONDITIONS PLAN 2            |
| 19258 L201 | MATERIALS, SURFACES & FINISHES PLAN 1 |
| 19258 L202 | MATERIALS, SURFACES & FINISHES PLAN 2 |
| 19258 L301 | GRADING, DRAINAGE & SURFACES PLAN 1   |
| 19258 L302 | GRADING, DRAINAGE & SURFACES PLAN 2   |
| 19258 L501 | SETOUT PLAN 1                         |
| 19258 L502 | SETOUT PLAN 2                         |
| 19258 L601 | PLANTING PLAN 1                       |
| 19258 L602 | PLANTING PLAN 2                       |
| 19258 L801 | LANDSCAPE DETAILS 1