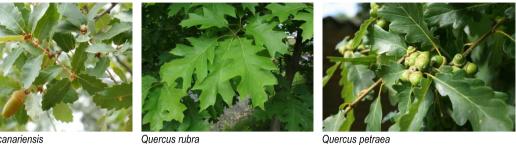

### PLANT SCHEDULE

Salvia 'Amistad'

| Code  | Scientific Name                                 | Common Name                                | Installed Size | Qty |
|-------|-------------------------------------------------|--------------------------------------------|----------------|-----|
| TREES |                                                 |                                            |                |     |
|       | Quercus robur                                   | English Oak                                | 100L, 3.0m     |     |
|       | Quercus rubra                                   | Red Oak                                    | 100L, 3.0m     |     |
|       | Quercus canariensis                             | Algerian Oak                               | 100L, 3.0m     |     |
|       | Quercus petraea                                 | Sessile Oak                                | 100L, 3.0m     |     |
|       | NOUS SHRUBS & GROUNDCOVEI                       | DC .                                       |                |     |
|       | Acacia melanoxylon                              | Blackwood                                  | 140mm          |     |
|       | Pomaderris aspera                               | Hazel Pomaderris                           | 140mm          |     |
|       | Olearia argophylla                              | Musk Daisy-bush                            | 140mm          |     |
|       | Coprosma quadrifida                             | Prickly Currant-bush                       | 140mm          |     |
|       | Olearia lirata                                  | Snowy Daisy-bush                           | 140mm          |     |
|       | Goodenia ovata                                  | Hop Goodenia                               | 140mm          |     |
|       | Cassinia aculeata                               | Common Cassinia                            | 140mm          |     |
|       | Viola hederacea                                 |                                            | 140mm          |     |
|       |                                                 | Ivy-leaf Violet                            | 140mm          |     |
|       | Tetrarrhena juncea<br>Lanidosporma latoralo     | Forest Wire-grass                          |                |     |
|       | Lepidosperma laterale<br>Belustichum proliforum | Variable Sword-sedge<br>Mother Shield-fern | 140mm          |     |
|       | Polystichum proliferum                          |                                            | 140mm          |     |
|       | Calochlaena dubia                               | Common Ground-fern                         | 140mm          |     |
|       | Cyathea australis                               | Rough Tree-fern                            | 140mm          |     |
|       | Clematis aristata                               | Mountain Clematis                          | 140mm          |     |
|       | Pandorea pandorana                              | Wonga Vine                                 | 140mm          |     |
| BULBS |                                                 |                                            |                |     |
|       | Hyacinthoides hispanica                         | Bluebell                                   | Bulb           |     |
| SHRUB | S & GROUNDCOVERS                                |                                            |                |     |
|       | Achillea 'Terracotta'                           | Achillea                                   | 140mm          |     |
|       | Agapanthus 'Purple Cloud'                       | Agapanthus                                 | 140mm          |     |
|       | Agastache 'Blue Fortune'                        | Giant Hyssop                               | 140mm          |     |
|       | Agastache 'Sweet Lili'                          | Giant Hyssop                               | 140mm          |     |
|       | Echinops 'Platinum Blue'                        | Globe Flower                               | 140mm          |     |
|       | Euphorbia robbiae                               | Mrs Robb's Bonnet                          | 140mm          |     |
|       | Francoa ramosa                                  | Bridle Wreath                              | 140mm          |     |
|       | Lavender 'Grosso'                               | Lavender                                   | 140mm          |     |
|       | Rosemary 'Tuscan Blue'                          | Rosemary                                   | 140mm          |     |
|       | ,<br>Perovskia atriplicifolia                   | ,<br>Russian Sage                          | 140mm          |     |
|       | Sedum 'Matrona'                                 | Sedum                                      | 140mm          |     |
|       | Stipa gigantea                                  | Giant Feather Grass                        | 140mm          |     |
|       | Verbena bonariensis                             | Verbena                                    | 140mm          |     |
|       | Nepeta 'Dropmore'                               | Catmint                                    | 140mm          |     |
|       | Nepeta 'Walkers Low'                            | Catmint                                    | 140mm          |     |
|       | Echinops 'Veitch's Blue'                        | Globe Flower                               | 140mm          |     |
|       | Salvia sylvestris 'Blauhugel'                   | Sage                                       | 140mm          |     |
|       | Salvia 'Anthony Parker'                         | Sage                                       | 140mm          |     |
|       | Salvia 'Amistad'                                | Sage                                       | 140mm          |     |