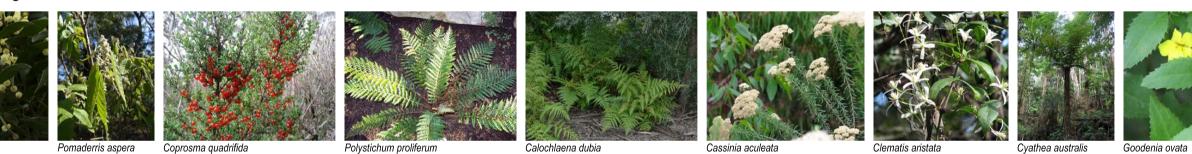

### PLANT SCHEDULE

Salvia 'Amistad'

| Code  | Scientific Name                                 | Common Name                                | Installed Size | Qty |
|-------|-------------------------------------------------|--------------------------------------------|----------------|-----|
| TREES |                                                 |                                            |                |     |
|       | Quercus robur                                   | English Oak                                | 100L, 3.0m     |     |
|       | Quercus rubra                                   | Red Oak                                    | 100L, 3.0m     |     |
|       | Quercus canariensis                             | Algerian Oak                               | 100L, 3.0m     |     |
|       | Quercus petraea                                 | Sessile Oak                                | 100L, 3.0m     |     |
|       | NOUS SHRUBS & GROUNDCOVEI                       | DC .                                       |                |     |
|       | Acacia melanoxylon                              | Blackwood                                  | 140mm          |     |
|       | Pomaderris aspera                               | Hazel Pomaderris                           | 140mm          |     |
|       | Olearia argophylla                              | Musk Daisy-bush                            | 140mm          |     |
|       | Coprosma quadrifida                             | Prickly Currant-bush                       | 140mm          |     |
|       | Olearia lirata                                  | Snowy Daisy-bush                           | 140mm          |     |
|       | Goodenia ovata                                  | Hop Goodenia                               | 140mm          |     |
|       | Cassinia aculeata                               | Common Cassinia                            | 140mm          |     |
|       | Viola hederacea                                 |                                            | 140mm          |     |
|       |                                                 | Ivy-leaf Violet                            | 140mm          |     |
|       | Tetrarrhena juncea<br>Lanidosporma latoralo     | Forest Wire-grass                          |                |     |
|       | Lepidosperma laterale<br>Belustichum proliforum | Variable Sword-sedge<br>Mother Shield-fern | 140mm          |     |
|       | Polystichum proliferum                          |                                            | 140mm          |     |
|       | Calochlaena dubia                               | Common Ground-fern                         | 140mm          |     |
|       | Cyathea australis                               | Rough Tree-fern                            | 140mm          |     |
|       | Clematis aristata                               | Mountain Clematis                          | 140mm          |     |
|       | Pandorea pandorana                              | Wonga Vine                                 | 140mm          |     |
| BULBS |                                                 |                                            |                |     |
|       | Hyacinthoides hispanica                         | Bluebell                                   | Bulb           |     |
| SHRUB | S & GROUNDCOVERS                                |                                            |                |     |
|       | Achillea 'Terracotta'                           | Achillea                                   | 140mm          |     |
|       | Agapanthus 'Purple Cloud'                       | Agapanthus                                 | 140mm          |     |
|       | Agastache 'Blue Fortune'                        | Giant Hyssop                               | 140mm          |     |
|       | Agastache 'Sweet Lili'                          | Giant Hyssop                               | 140mm          |     |
|       | Echinops 'Platinum Blue'                        | Globe Flower                               | 140mm          |     |
|       | Euphorbia robbiae                               | Mrs Robb's Bonnet                          | 140mm          |     |
|       | Francoa ramosa                                  | Bridle Wreath                              | 140mm          |     |
|       | Lavender 'Grosso'                               | Lavender                                   | 140mm          |     |
|       | Rosemary 'Tuscan Blue'                          | Rosemary                                   | 140mm          |     |
|       | ,<br>Perovskia atriplicifolia                   | ,<br>Russian Sage                          | 140mm          |     |
|       | Sedum 'Matrona'                                 | Sedum                                      | 140mm          |     |
|       | Stipa gigantea                                  | Giant Feather Grass                        | 140mm          |     |
|       | Verbena bonariensis                             | Verbena                                    | 140mm          |     |
|       | Nepeta 'Dropmore'                               | Catmint                                    | 140mm          |     |
|       | Nepeta 'Walkers Low'                            | Catmint                                    | 140mm          |     |
|       | Echinops 'Veitch's Blue'                        | Globe Flower                               | 140mm          |     |
|       | Salvia sylvestris 'Blauhugel'                   | Sage                                       | 140mm          |     |
|       | Salvia 'Anthony Parker'                         | Sage                                       | 140mm          |     |
|       | Salvia 'Amistad'                                | Sage                                       | 140mm          |     |