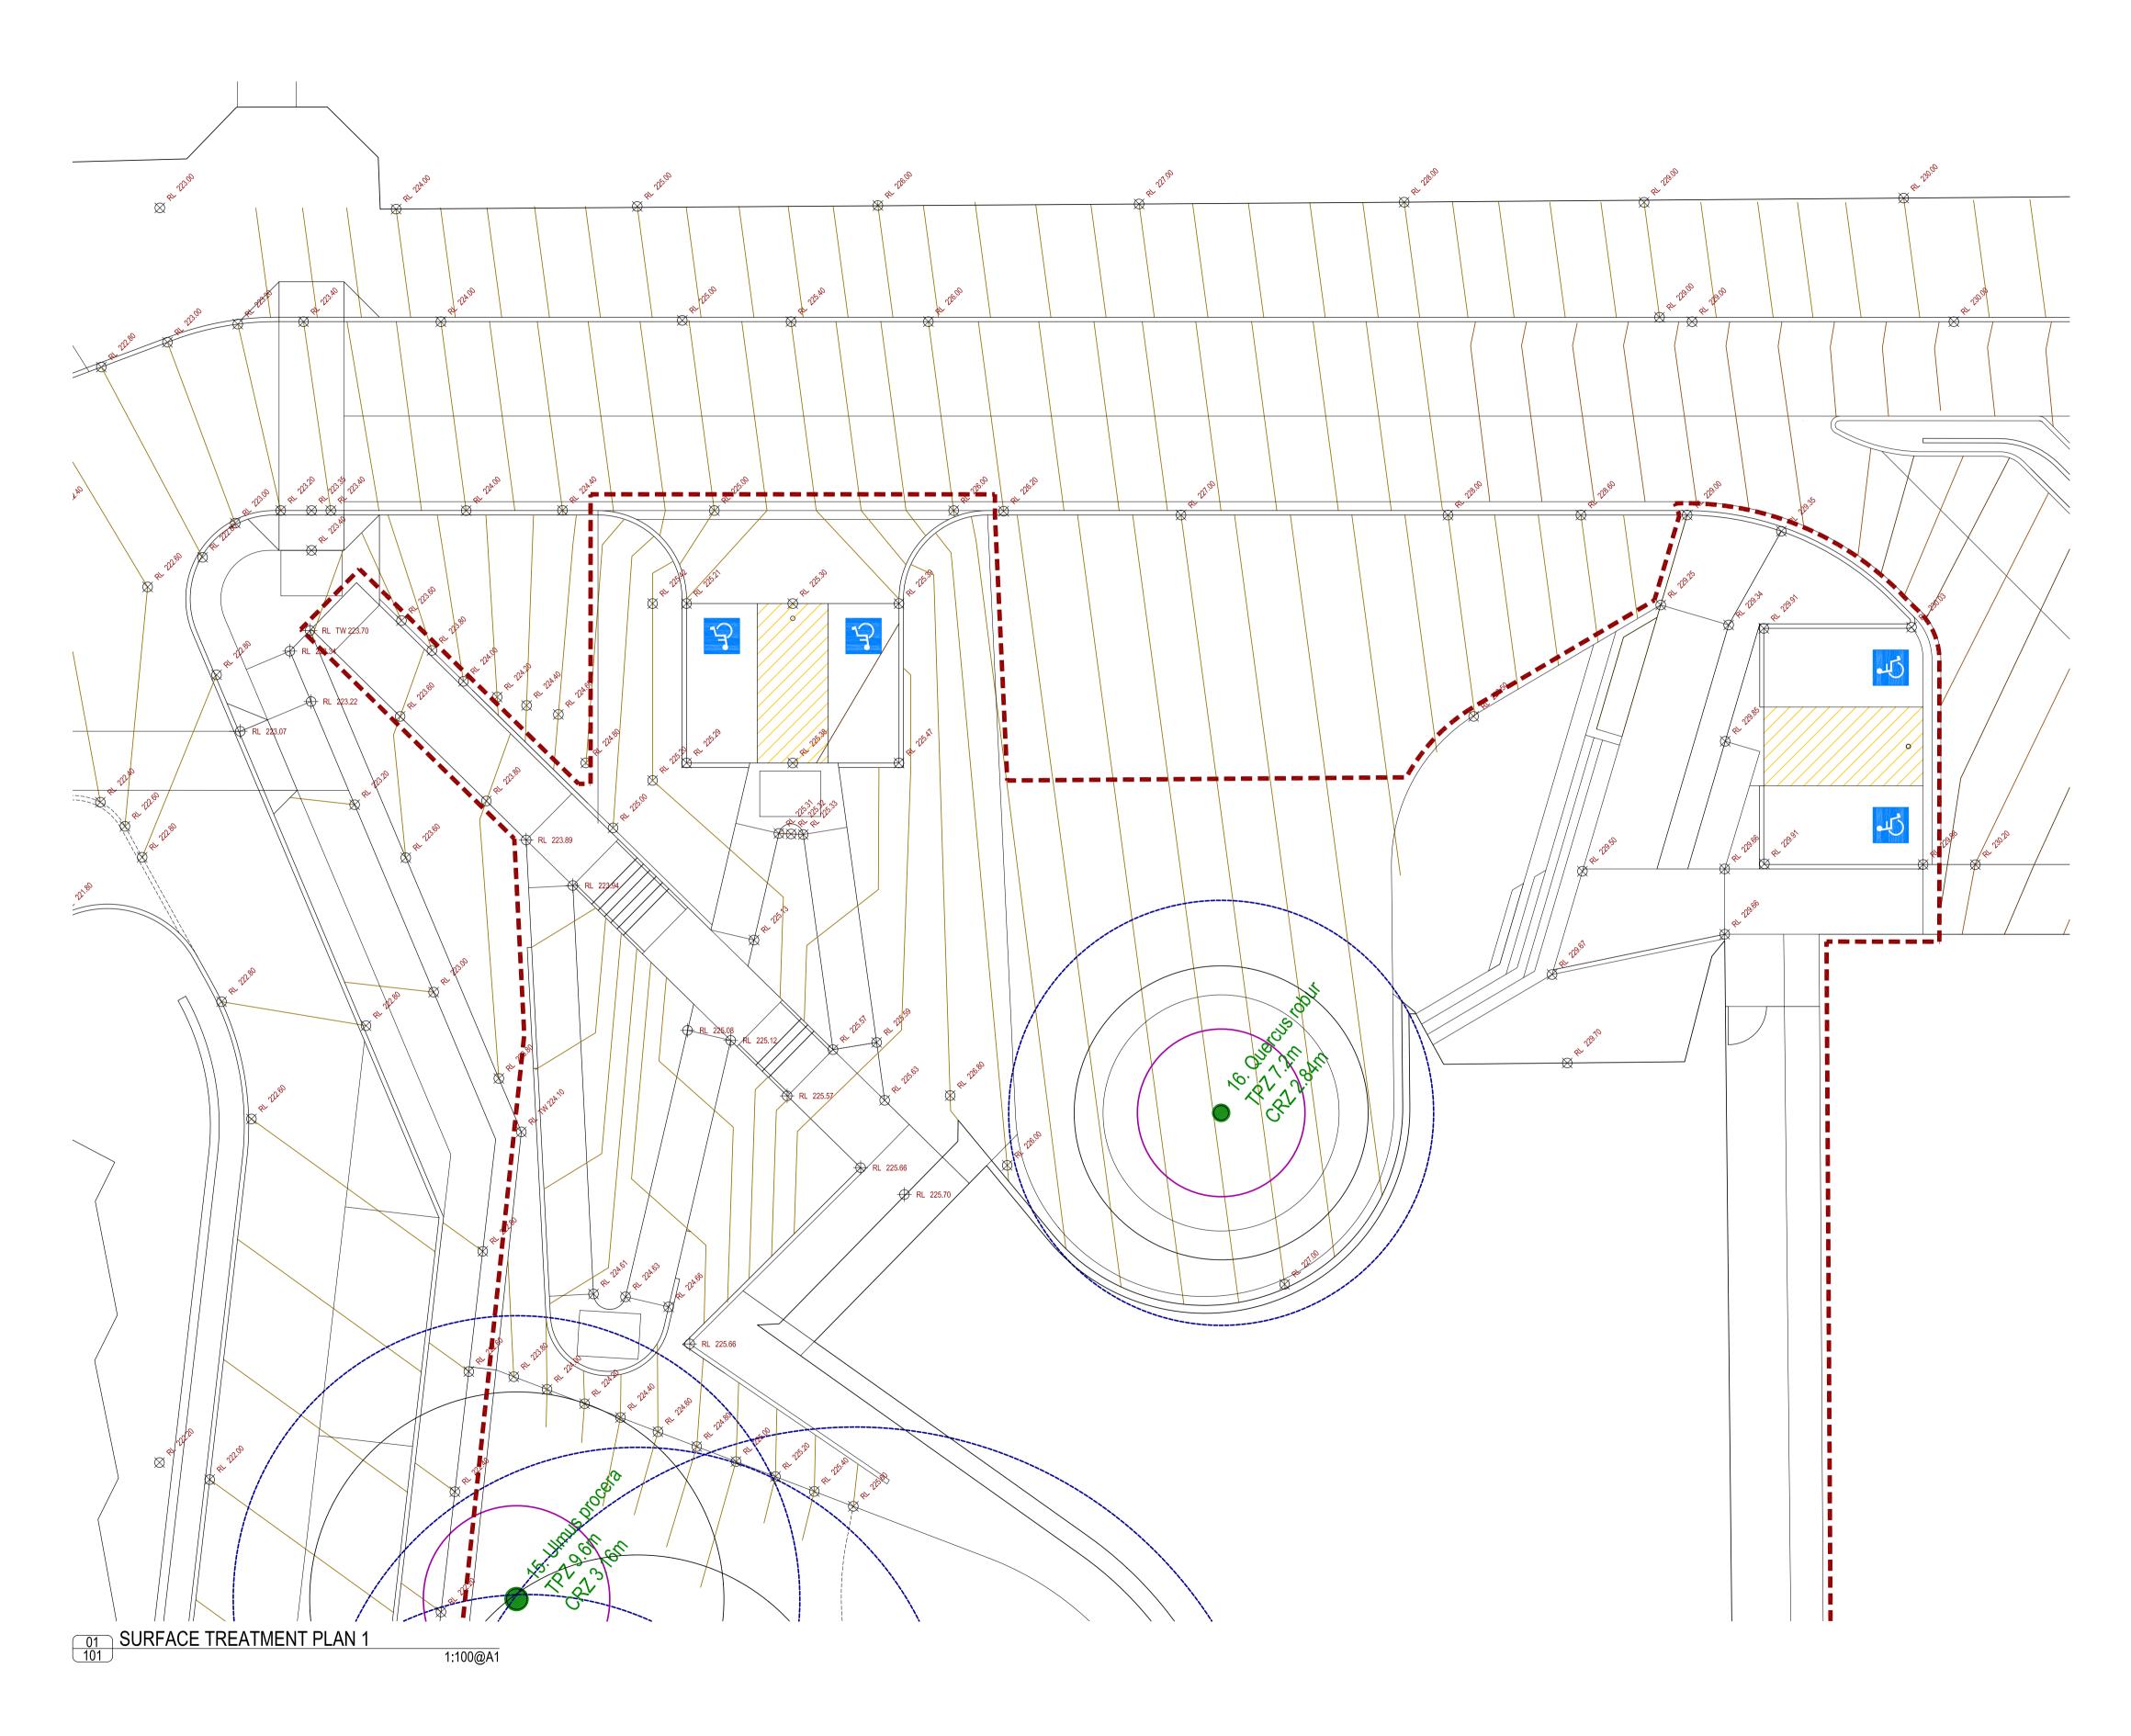

| B 01.04.20<br>A 26.03.20        | DESIGN D                                                                                | DEVELOPMEN<br>DEVELOPMEN |              | PW<br>PW |  |  |  |  |
|---------------------------------|-----------------------------------------------------------------------------------------|--------------------------|--------------|----------|--|--|--|--|
| No DATE                         | AMENDMEN                                                                                | ITS                      |              | AUT.     |  |  |  |  |
|                                 | <b>3 Acres</b><br>Landscape Architecture<br><b>and Scape</b> Architecture<br><b>bio</b> |                          |              |          |  |  |  |  |
| CLIENT<br>SOUTH GIF             | PSLAND                                                                                  | SHIRE COU                | JNCIL        |          |  |  |  |  |
| PROJECT                         |                                                                                         |                          |              |          |  |  |  |  |
| KORUMBU                         | RRA CON                                                                                 | MUN <b>I</b> TY HU       | JB           |          |  |  |  |  |
|                                 |                                                                                         |                          |              |          |  |  |  |  |
|                                 |                                                                                         |                          |              |          |  |  |  |  |
| DRAWING<br>SURFACE              | FREATME                                                                                 | ENT PLAN 1               |              |          |  |  |  |  |
| STATUS<br>DESIGN DE             | VELOPN                                                                                  | IENT                     |              |          |  |  |  |  |
| PASSED / REV                    | IEWED                                                                                   | APPROVE                  | D / AUTH. FC | DR USE   |  |  |  |  |
| NORTH PO                        | NORTH POINT DESIGN DRAWN PW TO                                                          |                          |              |          |  |  |  |  |
| A1<br>1:100<br>1:200            |                                                                                         |                          |              |          |  |  |  |  |
|                                 | DATE PLOTTED<br>2/04/2020                                                               |                          |              |          |  |  |  |  |
| PROJ. NC                        |                                                                                         | DWG N                    |              | REV.     |  |  |  |  |
| 1925                            | 8                                                                                       | L20                      | 1            | B        |  |  |  |  |
| © COPYRIGHT 2019 THREE ACRES LA |                                                                                         |                          |              |          |  |  |  |  |

#### PAVEMENTS AND SURFACES

| PAV1 |                                           | Paving Type 1<br>Coloured Concrete - Exposed Aggregate Finish                   |
|------|-------------------------------------------|---------------------------------------------------------------------------------|
| PAV2 |                                           | Paving Type 2<br>Standard Grey Concrete - Broom Finish                          |
| PAV3 |                                           | Paving Type 3<br>20mm Granite Screenings                                        |
| PAV3 |                                           | Paving Type 4 - Asphalt Pavement<br>to match Little Commercial Street treatment |
| GB1  | + + + + + + + + + + + + + + + + + + +     | Garden Bed Type 1<br>Preparation, Imported Topsoil, Mulch & Plants              |
| L1   |                                           | Lawn Type 1 - 100mm depth Imported<br>Topsoil & Turf                            |
| L2   | ¥ ¥ ¥<br>4 4 4<br>4 4 4<br>4 4 4<br>4 4 4 | Lawn Type 2 - Existing grass to be retained and protected.                      |
| TREE | PLANTING                                  |                                                                                 |
|      | 2 +                                       | Proposed Advanced Tree as detailed and specified.                               |
|      |                                           | Existing tree to be retained and protected                                      |

Existing tree to be retained and protected Tree protection zone shown (TPZ) WALLS AND EDGES Steel Edging

> Concrete Steps 300mm treads, 150mm risers

Insitu Concrete Retaining Wall \_\_\_\_\_

Insitu Concrete Kick Kerb