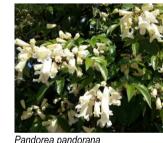

### PLANT SCHEDULE

Salvia 'Amistad'

| Code  | Scientific Name                                 | Common Name                                | Installed Size | Qty |
|-------|-------------------------------------------------|--------------------------------------------|----------------|-----|
| TREES |                                                 |                                            |                |     |
|       | Quercus robur                                   | English Oak                                | 100L, 3.0m     |     |
|       | Quercus rubra                                   | Red Oak                                    | 100L, 3.0m     |     |
|       | Quercus canariensis                             | Algerian Oak                               | 100L, 3.0m     |     |
|       | Quercus petraea                                 | Sessile Oak                                | 100L, 3.0m     |     |
|       | NOUS SHRUBS & GROUNDCOVEI                       | DC .                                       |                |     |
|       | Acacia melanoxylon                              | Blackwood                                  | 140mm          |     |
|       | Pomaderris aspera                               | Hazel Pomaderris                           | 140mm          |     |
|       | Olearia argophylla                              | Musk Daisy-bush                            | 140mm          |     |
|       | Coprosma quadrifida                             | Prickly Currant-bush                       | 140mm          |     |
|       | Olearia lirata                                  | Snowy Daisy-bush                           | 140mm          |     |
|       | Goodenia ovata                                  | Hop Goodenia                               | 140mm          |     |
|       | Cassinia aculeata                               | Common Cassinia                            | 140mm          |     |
|       | Viola hederacea                                 |                                            | 140mm          |     |
|       |                                                 | Ivy-leaf Violet                            | 140mm          |     |
|       | Tetrarrhena juncea<br>Lanidosporma latoralo     | Forest Wire-grass                          |                |     |
|       | Lepidosperma laterale<br>Belustichum proliforum | Variable Sword-sedge<br>Mother Shield-fern | 140mm          |     |
|       | Polystichum proliferum                          |                                            | 140mm          |     |
|       | Calochlaena dubia                               | Common Ground-fern                         | 140mm          |     |
|       | Cyathea australis                               | Rough Tree-fern                            | 140mm          |     |
|       | Clematis aristata                               | Mountain Clematis                          | 140mm          |     |
|       | Pandorea pandorana                              | Wonga Vine                                 | 140mm          |     |
| BULBS |                                                 |                                            |                |     |
|       | Hyacinthoides hispanica                         | Bluebell                                   | Bulb           |     |
| SHRUB | S & GROUNDCOVERS                                |                                            |                |     |
|       | Achillea 'Terracotta'                           | Achillea                                   | 140mm          |     |
|       | Agapanthus 'Purple Cloud'                       | Agapanthus                                 | 140mm          |     |
|       | Agastache 'Blue Fortune'                        | Giant Hyssop                               | 140mm          |     |
|       | Agastache 'Sweet Lili'                          | Giant Hyssop                               | 140mm          |     |
|       | Echinops 'Platinum Blue'                        | Globe Flower                               | 140mm          |     |
|       | Euphorbia robbiae                               | Mrs Robb's Bonnet                          | 140mm          |     |
|       | Francoa ramosa                                  | Bridle Wreath                              | 140mm          |     |
|       | Lavender 'Grosso'                               | Lavender                                   | 140mm          |     |
|       | Rosemary 'Tuscan Blue'                          | Rosemary                                   | 140mm          |     |
|       | ,<br>Perovskia atriplicifolia                   | ,<br>Russian Sage                          | 140mm          |     |
|       | Sedum 'Matrona'                                 | Sedum                                      | 140mm          |     |
|       | Stipa gigantea                                  | Giant Feather Grass                        | 140mm          |     |
|       | Verbena bonariensis                             | Verbena                                    | 140mm          |     |
|       | Nepeta 'Dropmore'                               | Catmint                                    | 140mm          |     |
|       | Nepeta 'Walkers Low'                            | Catmint                                    | 140mm          |     |
|       | Echinops 'Veitch's Blue'                        | Globe Flower                               | 140mm          |     |
|       | Salvia sylvestris 'Blauhugel'                   | Sage                                       | 140mm          |     |
|       | Salvia 'Anthony Parker'                         | Sage                                       | 140mm          |     |
|       | Salvia 'Amistad'                                | Sage                                       | 140mm          |     |