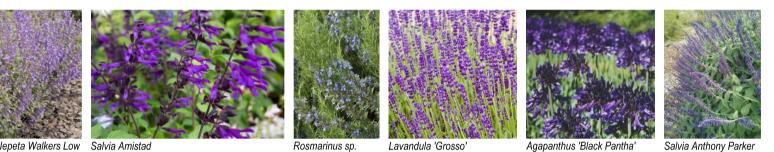

### PLANT SCHEDULE

Salvia 'Amistad'

| Code  | Scientific Name                                 | Common Name                                | Installed Size | Qty |
|-------|-------------------------------------------------|--------------------------------------------|----------------|-----|
| TREES |                                                 |                                            |                |     |
|       | Quercus robur                                   | English Oak                                | 100L, 3.0m     |     |
|       | Quercus rubra                                   | Red Oak                                    | 100L, 3.0m     |     |
|       | Quercus canariensis                             | Algerian Oak                               | 100L, 3.0m     |     |
|       | Quercus petraea                                 | Sessile Oak                                | 100L, 3.0m     |     |
|       | NOUS SHRUBS & GROUNDCOVEI                       | DC .                                       |                |     |
|       | Acacia melanoxylon                              | Blackwood                                  | 140mm          |     |
|       | Pomaderris aspera                               | Hazel Pomaderris                           | 140mm          |     |
|       | Olearia argophylla                              | Musk Daisy-bush                            | 140mm          |     |
|       | Coprosma quadrifida                             | Prickly Currant-bush                       | 140mm          |     |
|       | Olearia lirata                                  | Snowy Daisy-bush                           | 140mm          |     |
|       | Goodenia ovata                                  | Hop Goodenia                               | 140mm          |     |
|       | Cassinia aculeata                               | Common Cassinia                            | 140mm          |     |
|       | Viola hederacea                                 |                                            | 140mm          |     |
|       |                                                 | Ivy-leaf Violet                            | 140mm          |     |
|       | Tetrarrhena juncea<br>Lanidosporma latoralo     | Forest Wire-grass                          |                |     |
|       | Lepidosperma laterale<br>Belustichum proliforum | Variable Sword-sedge<br>Mother Shield-fern | 140mm          |     |
|       | Polystichum proliferum                          |                                            | 140mm          |     |
|       | Calochlaena dubia                               | Common Ground-fern                         | 140mm          |     |
|       | Cyathea australis                               | Rough Tree-fern                            | 140mm          |     |
|       | Clematis aristata                               | Mountain Clematis                          | 140mm          |     |
|       | Pandorea pandorana                              | Wonga Vine                                 | 140mm          |     |
| BULBS |                                                 |                                            |                |     |
|       | Hyacinthoides hispanica                         | Bluebell                                   | Bulb           |     |
| SHRUB | S & GROUNDCOVERS                                |                                            |                |     |
|       | Achillea 'Terracotta'                           | Achillea                                   | 140mm          |     |
|       | Agapanthus 'Purple Cloud'                       | Agapanthus                                 | 140mm          |     |
|       | Agastache 'Blue Fortune'                        | Giant Hyssop                               | 140mm          |     |
|       | Agastache 'Sweet Lili'                          | Giant Hyssop                               | 140mm          |     |
|       | Echinops 'Platinum Blue'                        | Globe Flower                               | 140mm          |     |
|       | Euphorbia robbiae                               | Mrs Robb's Bonnet                          | 140mm          |     |
|       | Francoa ramosa                                  | Bridle Wreath                              | 140mm          |     |
|       | Lavender 'Grosso'                               | Lavender                                   | 140mm          |     |
|       | Rosemary 'Tuscan Blue'                          | Rosemary                                   | 140mm          |     |
|       | ,<br>Perovskia atriplicifolia                   | ,<br>Russian Sage                          | 140mm          |     |
|       | Sedum 'Matrona'                                 | Sedum                                      | 140mm          |     |
|       | Stipa gigantea                                  | Giant Feather Grass                        | 140mm          |     |
|       | Verbena bonariensis                             | Verbena                                    | 140mm          |     |
|       | Nepeta 'Dropmore'                               | Catmint                                    | 140mm          |     |
|       | Nepeta 'Walkers Low'                            | Catmint                                    | 140mm          |     |
|       | Echinops 'Veitch's Blue'                        | Globe Flower                               | 140mm          |     |
|       | Salvia sylvestris 'Blauhugel'                   | Sage                                       | 140mm          |     |
|       | Salvia 'Anthony Parker'                         | Sage                                       | 140mm          |     |
|       | Salvia 'Amistad'                                | Sage                                       | 140mm          |     |

## North-facing Entry Plants