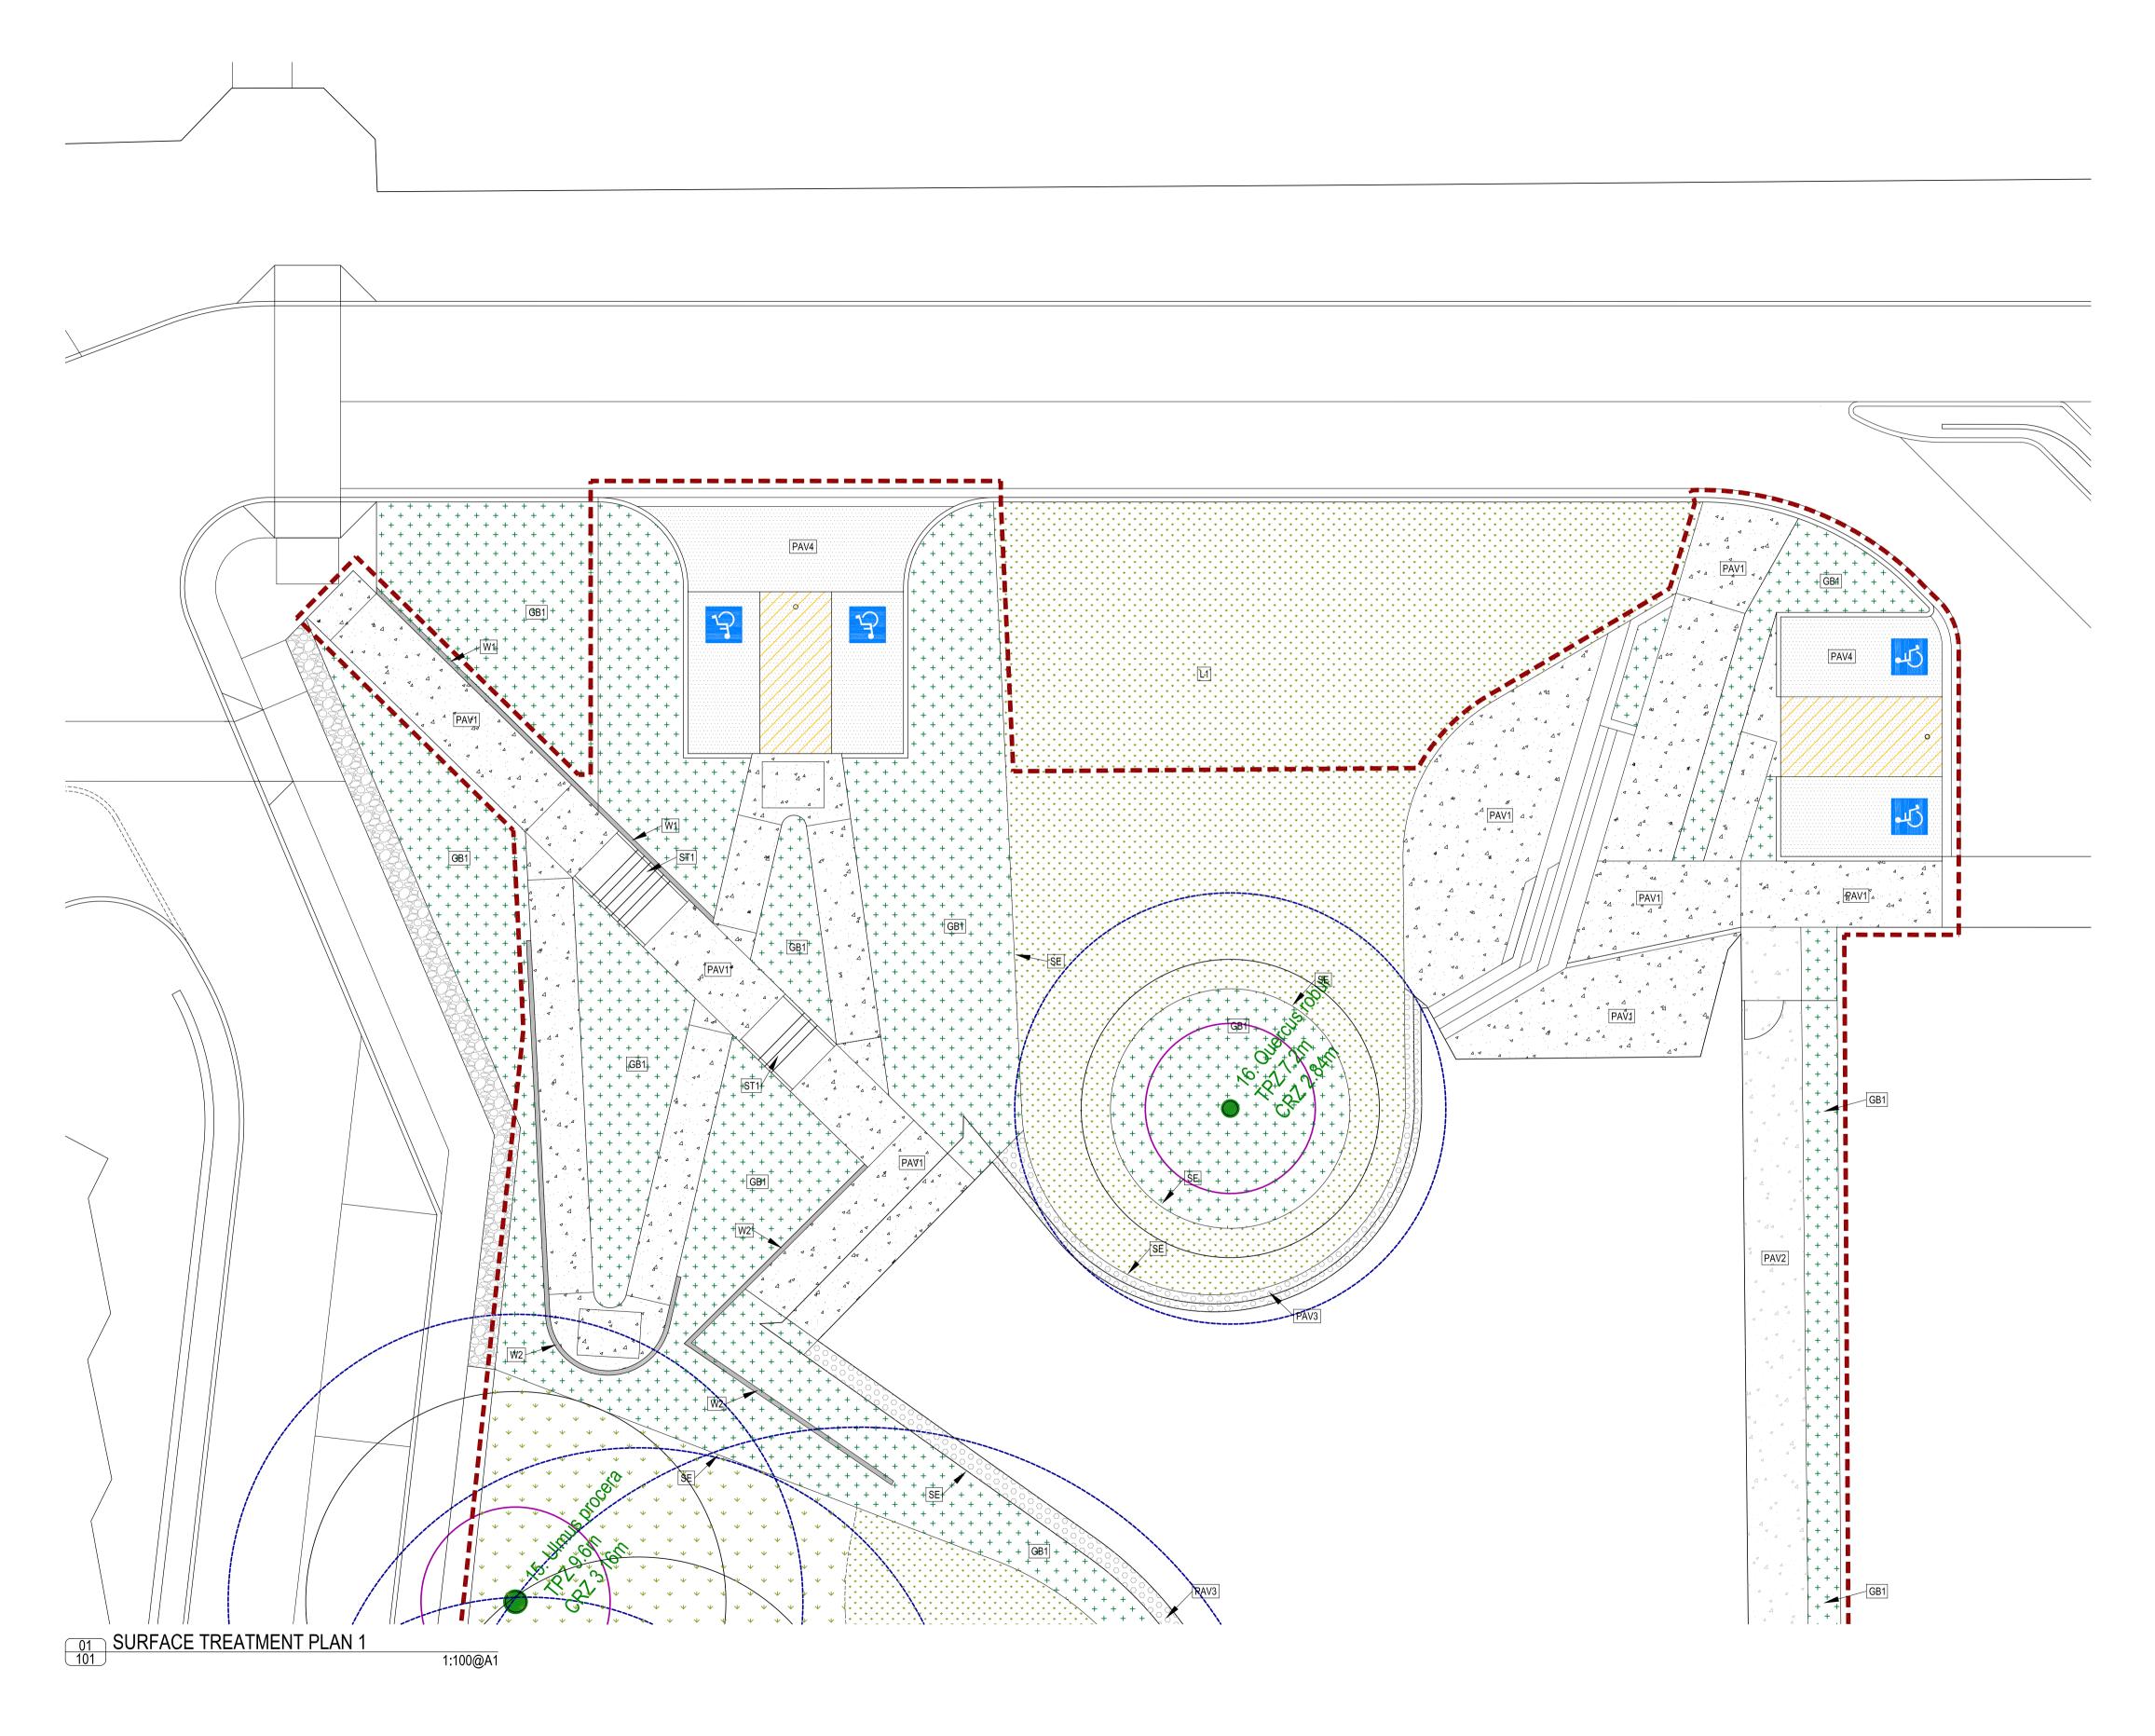

| B 01.04.20<br>A 26.03.20        | DESIGN D                                                                                | DEVELOPMEN<br>DEVELOPMEN |              | PW<br>PW |  |  |  |  |
|---------------------------------|-----------------------------------------------------------------------------------------|--------------------------|--------------|----------|--|--|--|--|
| No DATE                         | AMENDMEN                                                                                | ITS                      |              | AUT.     |  |  |  |  |
|                                 | <b>3 Acres</b><br>Landscape Architecture<br><b>and Scape</b> Architecture<br><b>bio</b> |                          |              |          |  |  |  |  |
| CLIENT<br>SOUTH GIF             | PSLAND                                                                                  | SHIRE COU                | JNCIL        |          |  |  |  |  |
| PROJECT                         |                                                                                         |                          |              |          |  |  |  |  |
| KORUMBU                         | RRA CON                                                                                 | MUN <b>I</b> TY HU       | JB           |          |  |  |  |  |
|                                 |                                                                                         |                          |              |          |  |  |  |  |
|                                 |                                                                                         |                          |              |          |  |  |  |  |
| DRAWING<br>SURFACE              | FREATME                                                                                 | ENT PLAN 1               |              |          |  |  |  |  |
| STATUS<br>DESIGN DE             | VELOPN                                                                                  | IENT                     |              |          |  |  |  |  |
| PASSED / REV                    | IEWED                                                                                   | APPROVE                  | D / AUTH. FC | DR USE   |  |  |  |  |
| NORTH PO                        | NORTH POINT DESIGN DRAWN PW TO                                                          |                          |              |          |  |  |  |  |
| A1<br>1:100<br>1:200            |                                                                                         |                          |              |          |  |  |  |  |
|                                 | DATE PLOTTED<br>2/04/2020                                                               |                          |              |          |  |  |  |  |
| PROJ. NC                        |                                                                                         | DWG N                    |              | REV.     |  |  |  |  |
| 1925                            | 8                                                                                       | L20                      | 1            | B        |  |  |  |  |
| © COPYRIGHT 2019 THREE ACRES LA |                                                                                         |                          |              |          |  |  |  |  |