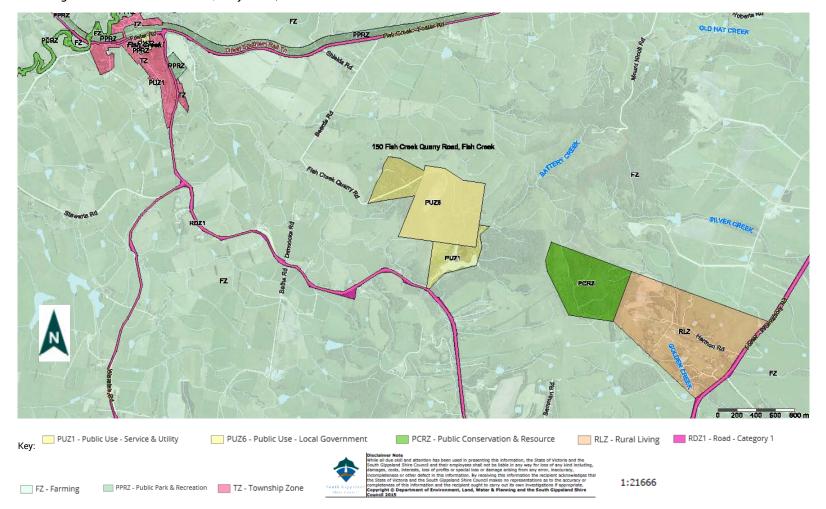

# Planning Zones – 150 Fish Creek Quarry Road, Fish Creek

South Gippsland Shire Council Meeting No. 449 - 23 September 2020