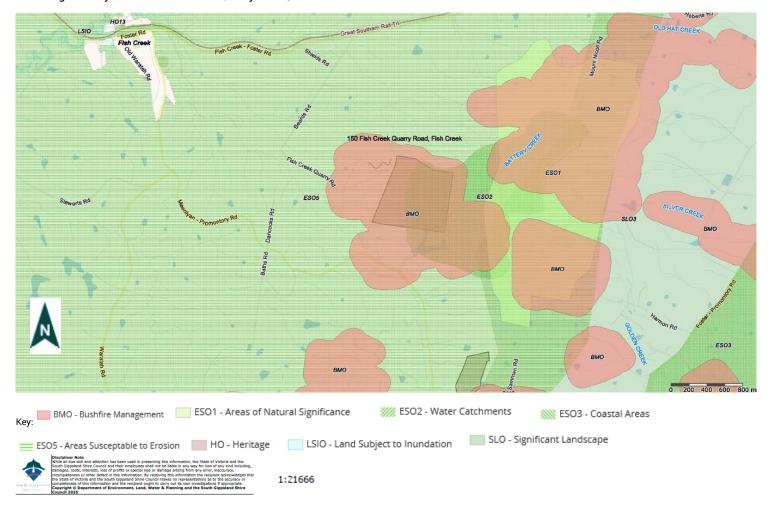

# Planning Overlays – 150 Fish Creek Quarry Road, Fish Creek

South Gippsland Shire Council Meeting No. 449 - 23 September 2020