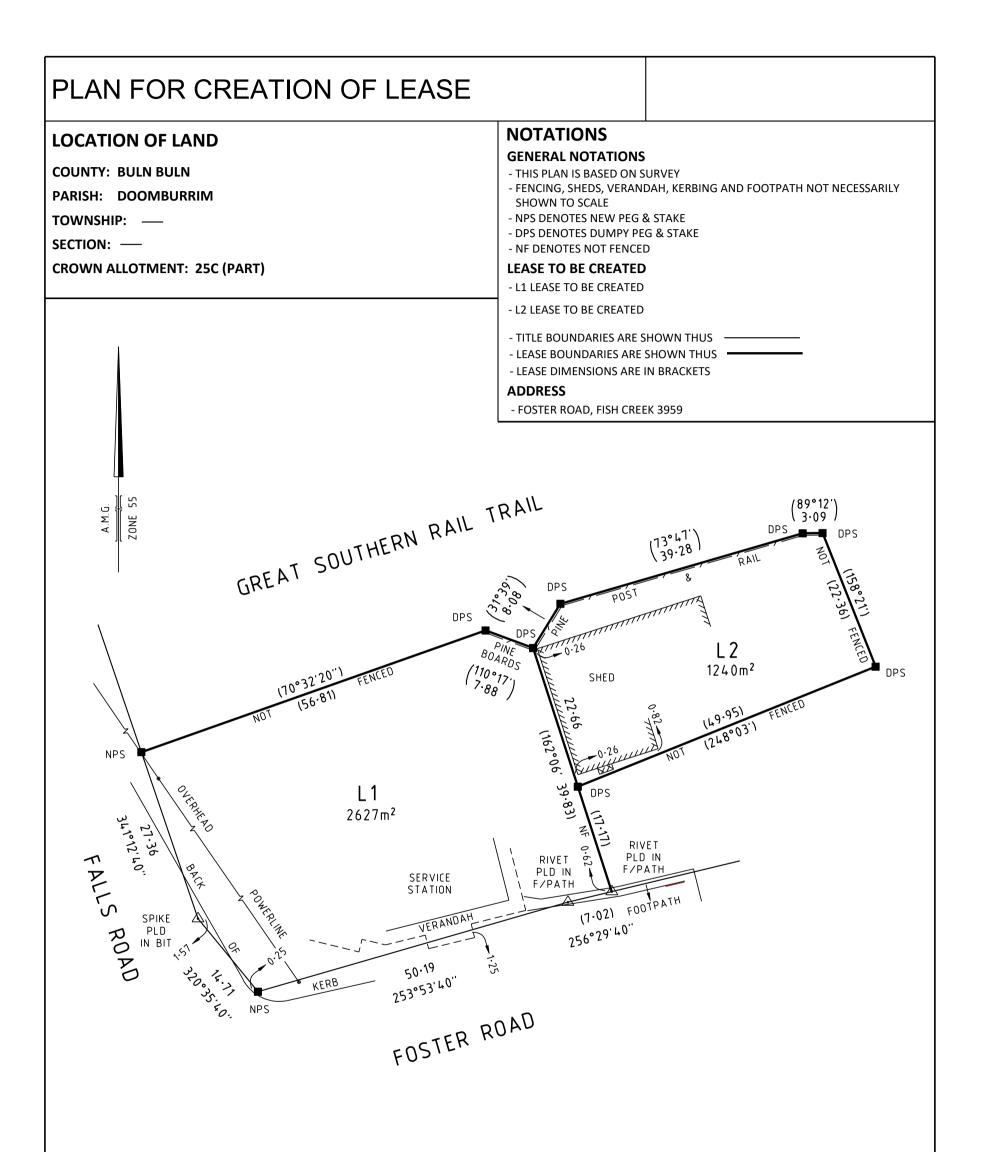

| ORIGINAL SHEET SIZE: A3     |                                         | CERTIFICATION BY SURVEYOR              | SHEET 1 OF 1        |
|-----------------------------|-----------------------------------------|----------------------------------------|---------------------|
| SCALE<br>1 : 500            | 5 0 5 10 15 20<br>LENGTHS ARE IN METRES | Date: 14/10/2020                       | 0.                  |
| SURVEYORS FILE REF: 2001052 |                                         |                                        | Licensed Surveyor   |
| Beveridge Williams          |                                         |                                        | Surveying Act 2004> |
|                             | development & environment consultants   | LICENSED SURVEYOR: DAVID RUPERT HARRIS