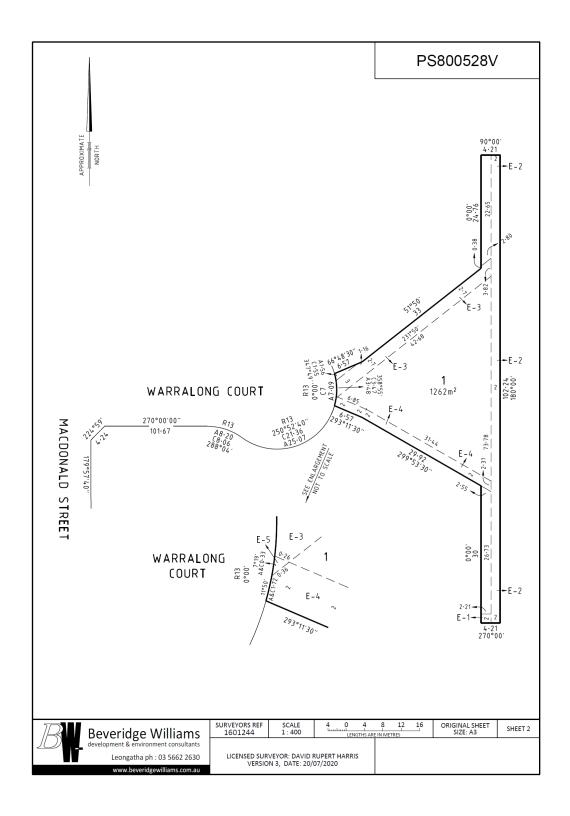

| PLAN UNDER SECTION 24A OF<br>THE SUBDIVISION ACT 1988                                                                                           |                                                                                              |                        | )F                                          | EDIT       | ION 1 PS800528V                                                                                                                                                                                                                                                                                                 |                                          |                                                                        |                     |  |
|-------------------------------------------------------------------------------------------------------------------------------------------------|----------------------------------------------------------------------------------------------|------------------------|---------------------------------------------|------------|-----------------------------------------------------------------------------------------------------------------------------------------------------------------------------------------------------------------------------------------------------------------------------------------------------------------|------------------------------------------|------------------------------------------------------------------------|---------------------|--|
| LOCATION OF LAND                                                                                                                                |                                                                                              |                        | COUNCIL NAME: SOUTH GIPPSLAND SHIRE COUNCIL |            |                                                                                                                                                                                                                                                                                                                 |                                          |                                                                        |                     |  |
| PARISH:                                                                                                                                         |                                                                                              | LEONGATHA              |                                             |            |                                                                                                                                                                                                                                                                                                                 |                                          |                                                                        |                     |  |
| TOWNSHIP:                                                                                                                                       |                                                                                              | _                      |                                             |            |                                                                                                                                                                                                                                                                                                                 |                                          |                                                                        |                     |  |
| SECTION:                                                                                                                                        |                                                                                              | _                      |                                             |            |                                                                                                                                                                                                                                                                                                                 |                                          |                                                                        |                     |  |
| CROWN ALLO                                                                                                                                      | TMENT:                                                                                       | 12F (PART)             |                                             |            |                                                                                                                                                                                                                                                                                                                 |                                          |                                                                        |                     |  |
| CROWN PORT                                                                                                                                      | TON:                                                                                         | _                      |                                             |            |                                                                                                                                                                                                                                                                                                                 |                                          |                                                                        |                     |  |
| TITLE REFERENCE: VOL.9583 FOL. 578                                                                                                              |                                                                                              |                        |                                             |            |                                                                                                                                                                                                                                                                                                                 |                                          |                                                                        |                     |  |
| LAST PLAN REFERENCE: LP145723 (RESERVE No.1)                                                                                                    |                                                                                              |                        |                                             |            |                                                                                                                                                                                                                                                                                                                 |                                          |                                                                        |                     |  |
| POSTAL ADDRESS: 6A WARRALONG COURT (at time of subdivision) LEONGATHA VIC 3953                                                                  |                                                                                              |                        |                                             |            |                                                                                                                                                                                                                                                                                                                 |                                          |                                                                        |                     |  |
|                                                                                                                                                 | MGA CO-ORDINATES: E: 409 150 ZONE: 55 (of approx centre of land in plan) N: 5 740 250 GDA 94 |                        |                                             |            |                                                                                                                                                                                                                                                                                                                 |                                          |                                                                        |                     |  |
| VI                                                                                                                                              | ESTING OF R                                                                                  | OADS AND/OR RE         | SERVES                                      |            |                                                                                                                                                                                                                                                                                                                 |                                          | NOTATIONS                                                              |                     |  |
| IDENTIFIE                                                                                                                                       | R                                                                                            | COUNCIL/BODY           | //PERSON                                    |            | PURPOSE OF THE PLAN:                                                                                                                                                                                                                                                                                            |                                          |                                                                        |                     |  |
| NIL                                                                                                                                             |                                                                                              | NIL                    |                                             |            | REMOVAL BY SOUTH GIPPSLAND SHIRE COUNCIL OF THE RESERVATION FROM THE WHOLE OF RESERVE No.1 ON LP145738 SHOWN AS LOT 1 HEREON. ADDITIONAL PURPOSE OF THE PLAN: REMOVAL OF THE DRAINAGE & SEWERAGE EASEMENT CREATED BY AND SHOWN AS E-5 ON LP145738. GROUNDS FOR REMOVAL OF RESERVE STATUS & REMOVAL OF EASEMENT: |                                          |                                                                        |                     |  |
|                                                                                                                                                 |                                                                                              |                        |                                             |            | SOUTH GIPP:                                                                                                                                                                                                                                                                                                     | SLAND SHIRE CO                           | OUNCIL PLANNING PE                                                     | RMIT No. CP2020/214 |  |
| DEPTH LIMITATION                                                                                                                                | ON: DOES NOT A                                                                               | NOTATIONS<br>PPLY      |                                             |            |                                                                                                                                                                                                                                                                                                                 |                                          |                                                                        |                     |  |
| SURVEY:<br>This plan is not be                                                                                                                  |                                                                                              |                        |                                             |            |                                                                                                                                                                                                                                                                                                                 |                                          |                                                                        |                     |  |
| STAGING:                                                                                                                                        |                                                                                              |                        |                                             |            |                                                                                                                                                                                                                                                                                                                 |                                          |                                                                        |                     |  |
| This survey has b                                                                                                                               | een connected to                                                                             | permanent marks No(s). | .—                                          |            |                                                                                                                                                                                                                                                                                                                 |                                          |                                                                        |                     |  |
| In Proclaimed Sur                                                                                                                               | rvey Area No. 107                                                                            | ,                      |                                             |            |                                                                                                                                                                                                                                                                                                                 |                                          |                                                                        |                     |  |
|                                                                                                                                                 |                                                                                              |                        |                                             |            |                                                                                                                                                                                                                                                                                                                 |                                          |                                                                        |                     |  |
|                                                                                                                                                 |                                                                                              |                        | EAS                                         | EMENT II   | NFORMAT                                                                                                                                                                                                                                                                                                         | ION                                      |                                                                        |                     |  |
| LEGEND: A - Ap                                                                                                                                  | purtenant Easem                                                                              | ent E - Encumbering Ea | sement R-                                   | Encumberin | g Easement (Ro                                                                                                                                                                                                                                                                                                  | pad)                                     |                                                                        |                     |  |
|                                                                                                                                                 | 1                                                                                            |                        |                                             |            |                                                                                                                                                                                                                                                                                                                 |                                          |                                                                        |                     |  |
| Easement<br>Reference                                                                                                                           |                                                                                              | Purpose                | Width<br>(Metres)                           | Origin     |                                                                                                                                                                                                                                                                                                                 |                                          | Land Benefited/In Favour Of                                            |                     |  |
| E-1                                                                                                                                             | DRAINA                                                                                       | GE & SEWERAGE          | SEE DIAG                                    | LP14       | 45738                                                                                                                                                                                                                                                                                                           |                                          | LOTS ON LP145738                                                       |                     |  |
| E-2                                                                                                                                             | D                                                                                            | RAINAGE                | SEE DIAG LP13                               |            | 39962 LOTS ON LP139962                                                                                                                                                                                                                                                                                          |                                          | 2139962                                                                |                     |  |
| E-2                                                                                                                                             | DRAINA                                                                                       | GE & SEWERAGE          | SEE DIAG                                    | LP145738   |                                                                                                                                                                                                                                                                                                                 | LOTS ON LP145738                         |                                                                        |                     |  |
| E-3                                                                                                                                             | S                                                                                            | EWERAGE                | SEE DIAG                                    | THIS PLAN  |                                                                                                                                                                                                                                                                                                                 | SOUTH GIPPSLAND REGION WATER CORPORATION |                                                                        |                     |  |
| E-4                                                                                                                                             |                                                                                              | PRAINAGE               | SEE DIAG THIS P                             |            | PLAN                                                                                                                                                                                                                                                                                                            |                                          | SOUTH GIPPSLAND SHIRE COUNCIL                                          |                     |  |
| E-5<br>E-5                                                                                                                                      |                                                                                              | EWERAGE<br>DRAINAGE    | SEE DIAG<br>SEE DIAG                        |            |                                                                                                                                                                                                                                                                                                                 | SOUT                                     | SOUTH GIPPSLAND REGION WATER CORPORATION SOUTH GIPPSLAND SHIRE COUNCIL |                     |  |
|                                                                                                                                                 |                                                                                              |                        |                                             |            | 1601244                                                                                                                                                                                                                                                                                                         |                                          |                                                                        |                     |  |
| Beveridge Williams development & environment consultants Leongatha ph : 03 5662 2630  www.beveridgewilliams.com.au  VERSION 3, DATE: 20/07/2020 |                                                                                              |                        |                                             |            |                                                                                                                                                                                                                                                                                                                 |                                          |                                                                        |                     |  |