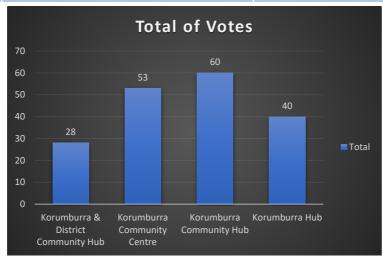

|    | VOTING POLL RESULTS - JUNE 2021            |                                                                                                                                                       |  |
|----|--------------------------------------------|-------------------------------------------------------------------------------------------------------------------------------------------------------|--|
|    | response - Vote for your preferred<br>name | response - Any comments?                                                                                                                              |  |
| 1  | Korumburra & District Community Hub        | I hope it isn't just going to be another Korumburra-centric facility and will be able to be used by the residents of the Korumburra district as well. |  |
| 2  | Korumburra Community Hub                   |                                                                                                                                                       |  |
| _  | Korumburra Hub                             |                                                                                                                                                       |  |
|    | Korumburra Community Hub                   |                                                                                                                                                       |  |
| 5  | Korumburra Community Hub                   | A very exciting development                                                                                                                           |  |
| 6  | Korumburra & District Community Hub        | I think it maybe would have been more inclusive and respectful to include Boonwurrung as a part of the name as well                                   |  |
| 7  | Korumburra Community Centre                |                                                                                                                                                       |  |
| 8  | Korumburra Community Hub                   |                                                                                                                                                       |  |
| 9  | Korumburra Community Hub                   |                                                                                                                                                       |  |
|    | Korumburra Community Hub                   | It has to be on level ground not at the old Kindergarten area.                                                                                        |  |
|    | Korumburra Community Hub                   |                                                                                                                                                       |  |
|    | Korumburra Community Centre                |                                                                                                                                                       |  |
|    | Korumburra Community Centre                |                                                                                                                                                       |  |
|    | Korumburra Community Centre                |                                                                                                                                                       |  |
| 15 | Korumburra Community Centre                | No â€~hubs' please!                                                                                                                                   |  |
| 16 | Korumburra Hub                             | To include "& district community" would be more inclusiveit is also more of a mouthful. Keep it simple.  Its in Korumburraits the Korumburra Hub.     |  |
| 17 | Korumburra Community Hub                   |                                                                                                                                                       |  |
|    | Korumburra Community Centre                |                                                                                                                                                       |  |
|    | Korumburra Community Hub                   |                                                                                                                                                       |  |
|    | Korumburra Community Centre                |                                                                                                                                                       |  |
|    | Korumburra Hub                             |                                                                                                                                                       |  |