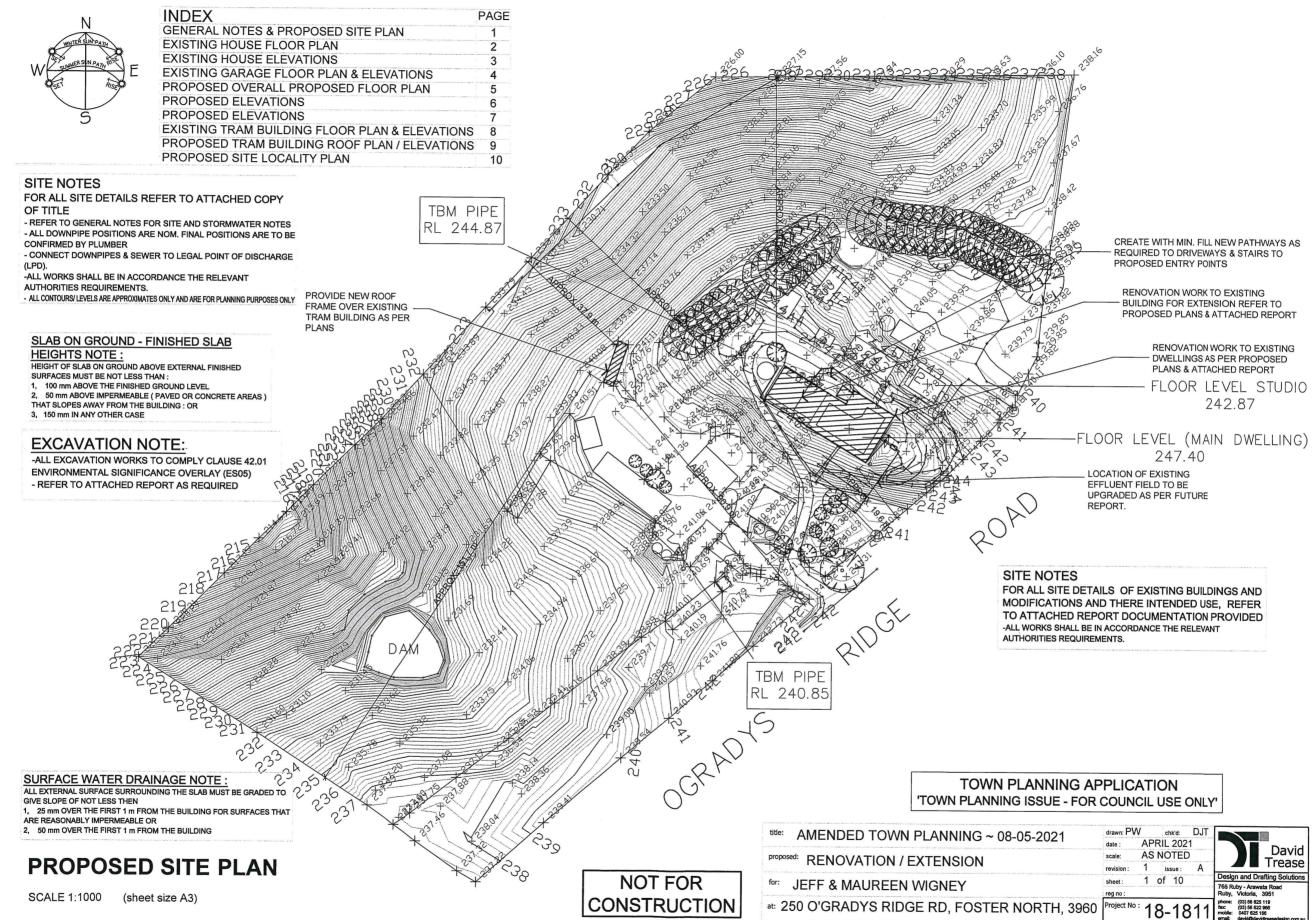

AMENDED TOWN PLANNING **RENOVATION / EXTENSION** 250 O'GRADYS RIDGE RD, David Trease Design and Drafting Solution

SCALE 1:100 (sheet size A3) C SUBJECT TO COPYRIGHT

Council Meeting No. 463 - 15 September 2021

~ 28-04-2021 Project Description : RENOVATION / EXTENSION

Title : AMENDED TOWN PLANNING

## NOT FOR CONSTRUCTION