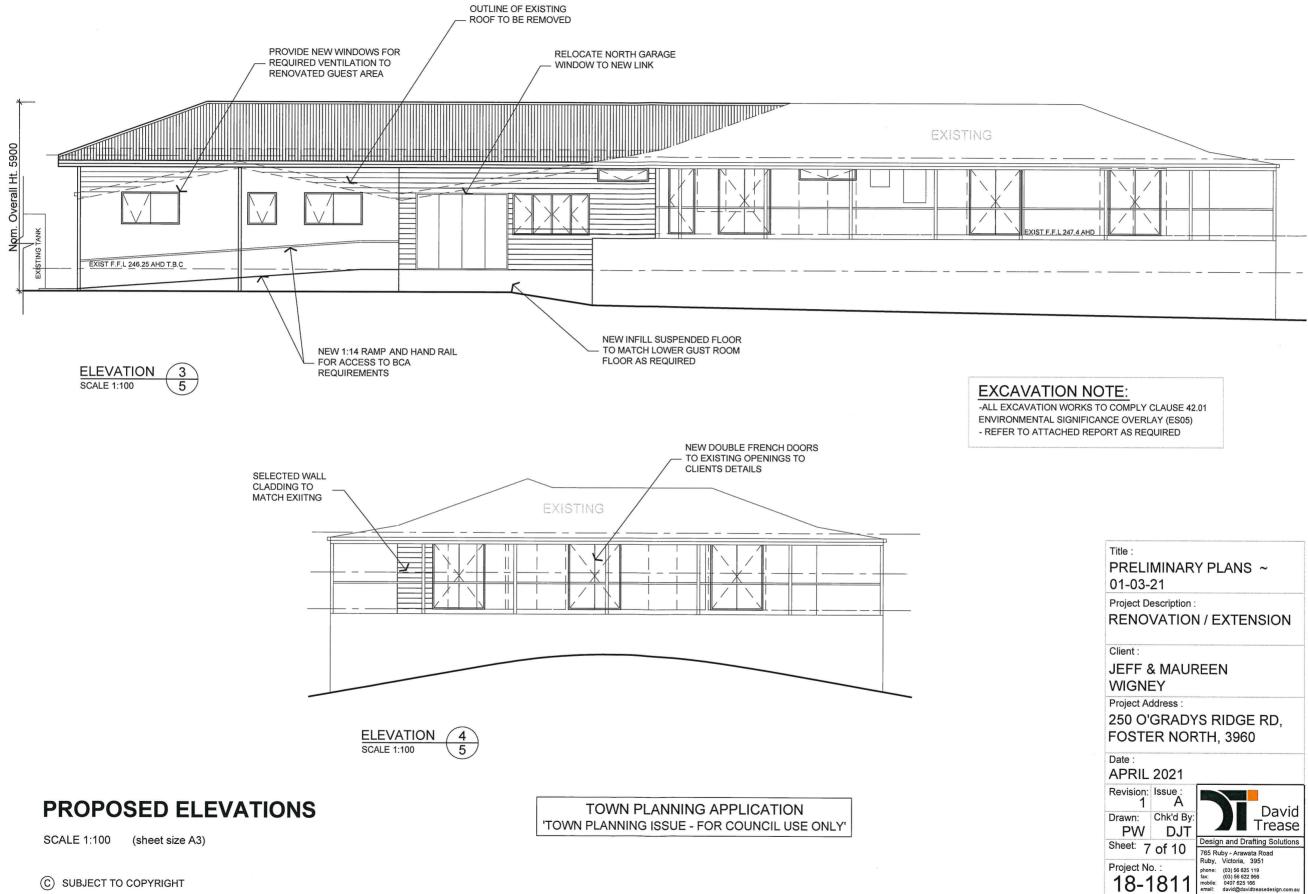

AMENDED TOWN PLANNING **RENOVATION / EXTENSION** 250 O'GRADYS RIDGE RD, David Trease Design and Drafting Solution

SCALE 1:100 (sheet size A3) C SUBJECT TO COPYRIGHT

Council Meeting No. 463 - 15 September 2021

~ 28-04-2021 Project Description : RENOVATION / EXTENSION

Title : AMENDED TOWN PLANNING