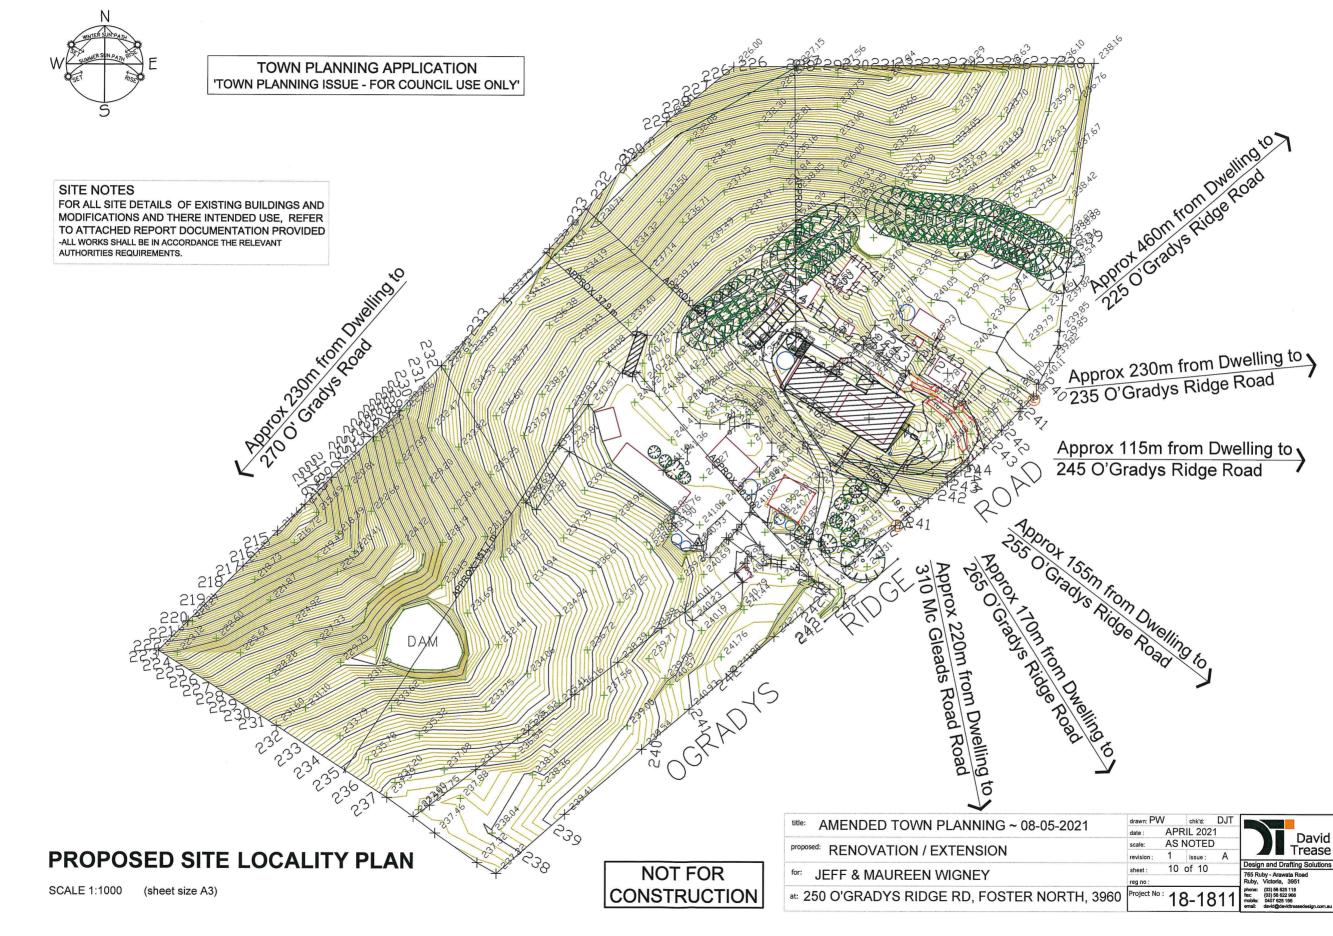

AMENDED TOWN PLANNING **RENOVATION / EXTENSION** 250 O'GRADYS RIDGE RD, David Trease Design and Drafting Solution

SCALE 1:100 (sheet size A3) C SUBJECT TO COPYRIGHT

Council Meeting No. 463 - 15 September 2021

~ 28-04-2021 Project Description : RENOVATION / EXTENSION

Title : AMENDED TOWN PLANNING

## NOT FOR CONSTRUCTION