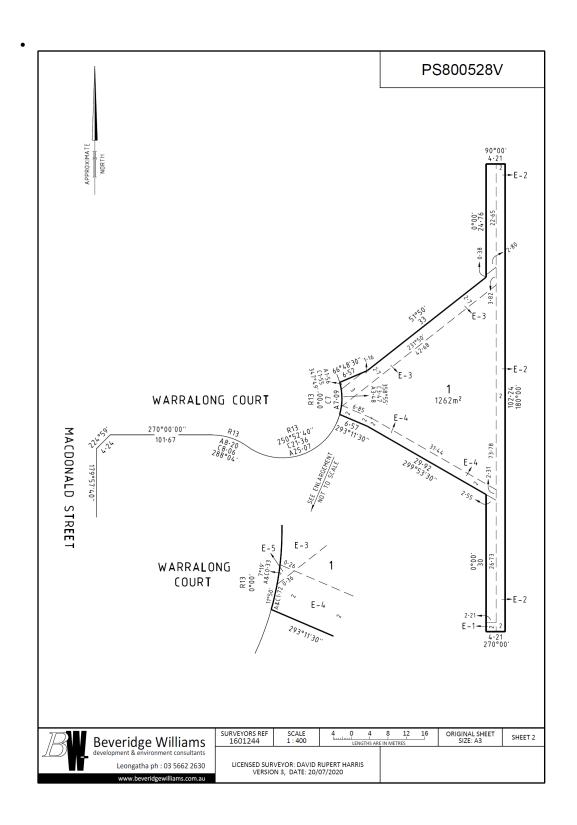

| PLAN UNDER SECTION 24A OF<br>THE SUBDIVISION ACT 1988                                            |                                  |                                                     | )F                                                    | EDIT                                        | ION 1                                                                                                                                                                                                                                                                                                        | PS800528V                                                                             |                                                                        |                                                            |  |
|--------------------------------------------------------------------------------------------------|----------------------------------|-----------------------------------------------------|-------------------------------------------------------|---------------------------------------------|--------------------------------------------------------------------------------------------------------------------------------------------------------------------------------------------------------------------------------------------------------------------------------------------------------------|---------------------------------------------------------------------------------------|------------------------------------------------------------------------|------------------------------------------------------------|--|
| LOCATION OF LAND                                                                                 |                                  |                                                     |                                                       | COUNCIL NAME: SOUTH GIPPSLAND SHIRE COUNCIL |                                                                                                                                                                                                                                                                                                              |                                                                                       |                                                                        |                                                            |  |
| PARISH:<br>TOWNSHIP:<br>SECTION:<br>CROWN ALLO                                                   | TMENT:                           | LEONGATHA  —  12F (PART)                            |                                                       |                                             |                                                                                                                                                                                                                                                                                                              |                                                                                       |                                                                        |                                                            |  |
| CROWN PORT                                                                                       | TION:                            | _                                                   |                                                       |                                             |                                                                                                                                                                                                                                                                                                              |                                                                                       |                                                                        |                                                            |  |
| TITLE REFERENCE: VOL.9583 FOL. 578                                                               |                                  |                                                     |                                                       |                                             |                                                                                                                                                                                                                                                                                                              |                                                                                       |                                                                        |                                                            |  |
| LAST PLAN REFERENCE: LP145723 (RESERVE No.1)                                                     |                                  |                                                     |                                                       |                                             |                                                                                                                                                                                                                                                                                                              |                                                                                       |                                                                        |                                                            |  |
| POSTAL ADDRESS: 6A WARRALONG COURT (at time of subdivision) LEONGATHA VIC 3953                   |                                  |                                                     |                                                       |                                             |                                                                                                                                                                                                                                                                                                              |                                                                                       |                                                                        |                                                            |  |
| MGA CO-ORD<br>(of approx centre<br>in plan)                                                      | ofland                           | E: 409 150<br>N: 5 740 250                          | ZONE: 55<br>GDA 94                                    |                                             |                                                                                                                                                                                                                                                                                                              |                                                                                       |                                                                        |                                                            |  |
| VI                                                                                               | VESTING OF ROADS AND/OR RESERVES |                                                     |                                                       |                                             | NOTATIONS                                                                                                                                                                                                                                                                                                    |                                                                                       |                                                                        |                                                            |  |
| IDENTIFIE                                                                                        | R                                | · · · · · · · · · · · · · · · · · · ·               | NCIL/BODY/PERSON                                      |                                             |                                                                                                                                                                                                                                                                                                              | PURPOSE OF THE PLAN: REMOVAL BY SOUTH GIPPSLAND SHIRE COUNCIL OF THE RESERVATION FROM |                                                                        |                                                            |  |
| NIL                                                                                              |                                  | NIL                                                 |                                                       |                                             | THE WHOLE OF RESERVE No.1 ON LP145738 SHOWN AS LOT 1 HEREON. ADDITIONAL PURPOSE OF THE PLAN: REMOVAL OF THE PRAINAGE & SEWERAGE EASEMENT CREATED BY AND SHOWN AS E-5 ON LP145738.  GROUNDS FOR REMOVAL OF RESERVE STATUS & REMOVAL OF EASEMENT: SOUTH GIPPSLAND SHIRE COUNCIL PLANNING PERMIT No. CP2020/214 |                                                                                       |                                                                        |                                                            |  |
|                                                                                                  |                                  | NOTATIONS                                           |                                                       |                                             |                                                                                                                                                                                                                                                                                                              |                                                                                       |                                                                        |                                                            |  |
| DEPTH LIMITATION                                                                                 | ON: DOES NOT                     | APPLY                                               |                                                       |                                             |                                                                                                                                                                                                                                                                                                              |                                                                                       |                                                                        |                                                            |  |
| This plan is not be<br>STAGING:<br>This is not a stage<br>This survey has b<br>In Proclaimed Sur | ed subdivision.<br>een connected | to permanent marks No(s)                            | .—                                                    |                                             |                                                                                                                                                                                                                                                                                                              |                                                                                       |                                                                        |                                                            |  |
|                                                                                                  |                                  |                                                     | EAS                                                   | EMENT IN                                    | NFORMATI                                                                                                                                                                                                                                                                                                     | ON                                                                                    |                                                                        |                                                            |  |
| LEGEND: A - Ap                                                                                   | purtenant Ease                   | ment E - Encumbering E                              | asement R -                                           | Encumbering                                 | g Easement (Ro                                                                                                                                                                                                                                                                                               | ad)                                                                                   |                                                                        |                                                            |  |
| Easement<br>Reference                                                                            |                                  | Purpose                                             | Width<br>(Metres)                                     | Or                                          | igin                                                                                                                                                                                                                                                                                                         |                                                                                       | Land Benefited/in Favour Of                                            |                                                            |  |
|                                                                                                  |                                  | ·                                                   | (                                                     |                                             |                                                                                                                                                                                                                                                                                                              | LOTS ON LP145738                                                                      |                                                                        | avour Of                                                   |  |
| E-1                                                                                              | DRAIN                            | IAGE & SEWERAGE                                     | SEE DIAG                                              | LP14                                        | 15738                                                                                                                                                                                                                                                                                                        |                                                                                       | LOTS ON LP145                                                          |                                                            |  |
| E-1<br>E-2                                                                                       | DRAIN                            | IAGE & SEWERAGE                                     |                                                       |                                             | 9962                                                                                                                                                                                                                                                                                                         |                                                                                       | LOTS ON LP145                                                          | 738                                                        |  |
|                                                                                                  |                                  |                                                     | SEE DIAG                                              | LP13                                        |                                                                                                                                                                                                                                                                                                              |                                                                                       |                                                                        |                                                            |  |
| E-2                                                                                              |                                  | DRAINAGE                                            | SEE DIAG                                              | LP13<br>LP14                                | 9962                                                                                                                                                                                                                                                                                                         | SOUT                                                                                  | LOTS ON LP139                                                          | .738<br>962<br>.738                                        |  |
| E-2<br>E-2                                                                                       |                                  | DRAINAGE<br>IAGE & SEWERAGE                         | SEE DIAG<br>SEE DIAG<br>SEE DIAG                      | LP13<br>LP14<br>THIS                        | 19962<br>15738                                                                                                                                                                                                                                                                                               | sout                                                                                  | LOTS ON LP139<br>LOTS ON LP145                                         | 7738<br>962<br>7738<br>ATER CORPORATION                    |  |
| E-2<br>E-2<br>E-3                                                                                |                                  | DRAINAGE<br>IAGE & SEWERAGE<br>SEWERAGE             | SEE DIAG<br>SEE DIAG<br>SEE DIAG                      | LP13<br>LP14<br>THIS<br>THIS                | 9962<br>15738<br>PLAN                                                                                                                                                                                                                                                                                        |                                                                                       | LOTS ON LP139<br>LOTS ON LP145<br>'H GIPPSLAND REGION W/               | 7738 962 7738 ATER CORPORATION RE COUNCIL ATER CORPORATION |  |
| E-2<br>E-2<br>E-3<br>E-4<br>E-5                                                                  | Beveric                          | DRAINAGE JAGE & SEWERAGE SEWERAGE DRAINAGE SEWERAGE | SEE DIAG SEE DIAG SEE DIAG SEE DIAG SEE DIAG SEE DIAG | LP13<br>LP14<br>THIS<br>THIS<br>THIS        | 9962<br>15738<br>PLAN<br>PLAN                                                                                                                                                                                                                                                                                |                                                                                       | LOTS ON LP139 LOTS ON LP145 TH GIPPSLAND REGION W/ SOUTH GIPPSLAND SHI | 7738 962 7738 ATER CORPORATION RE COUNCIL ATER CORPORATION |  |