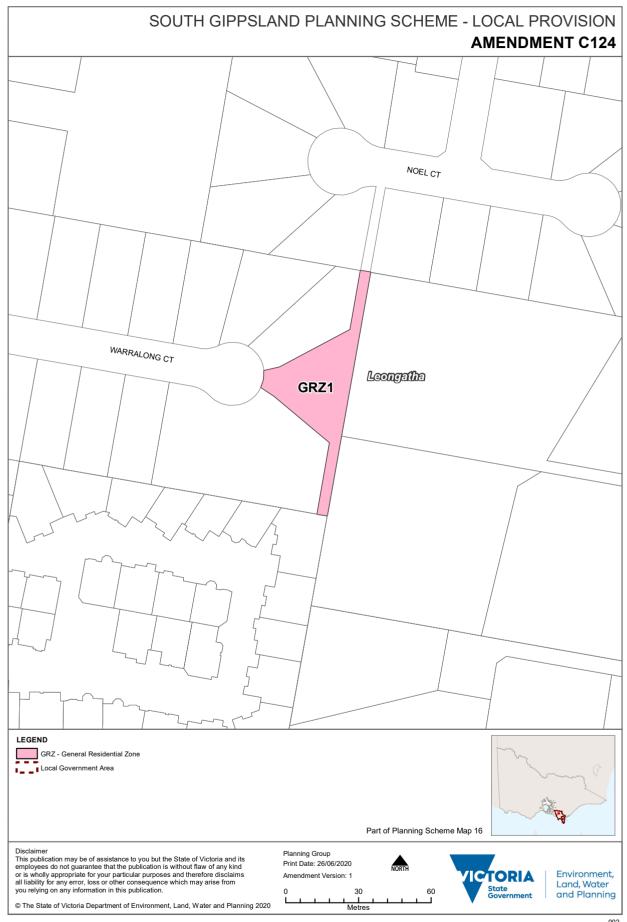

# ADDRESS OF THE LAND: 6A WARRALONG COURT, LEONGATHA RES1 LP145738 PARISH OF LEONGATHA TOWNSHIP

**THE PERMIT ALLOWS:** Removal of the reserve status (Public Open Space) from the title RES1 LP145738 Parish of Leongatha Township under Section 24A of the Subdivision Act 1988 and creation of easements E3, E4 and E5 on PS800528V.

| PLAN UNDER SECTION 24A OF<br>THE SUBDIVISION ACT 1988                                            |                                  |                                                     | )F                                                    | EDIT                                        | ION 1                                                                                                                                                                                                                                                                                                        | PS800528V                                                                             |                                                                        |                                                            |  |
|--------------------------------------------------------------------------------------------------|----------------------------------|-----------------------------------------------------|-------------------------------------------------------|---------------------------------------------|--------------------------------------------------------------------------------------------------------------------------------------------------------------------------------------------------------------------------------------------------------------------------------------------------------------|---------------------------------------------------------------------------------------|------------------------------------------------------------------------|------------------------------------------------------------|--|
| LOCATION OF LAND                                                                                 |                                  |                                                     |                                                       | COUNCIL NAME: SOUTH GIPPSLAND SHIRE COUNCIL |                                                                                                                                                                                                                                                                                                              |                                                                                       |                                                                        |                                                            |  |
| PARISH:<br>TOWNSHIP:<br>SECTION:<br>CROWN ALLO                                                   | TMENT:                           | LEONGATHA  —  12F (PART)                            |                                                       |                                             |                                                                                                                                                                                                                                                                                                              |                                                                                       |                                                                        |                                                            |  |
| CROWN PORT                                                                                       | TION:                            | _                                                   |                                                       |                                             |                                                                                                                                                                                                                                                                                                              |                                                                                       |                                                                        |                                                            |  |
| TITLE REFERENCE: VOL.9583 FOL. 578                                                               |                                  |                                                     |                                                       |                                             |                                                                                                                                                                                                                                                                                                              |                                                                                       |                                                                        |                                                            |  |
| LAST PLAN REFERENCE: LP145723 (RESERVE No.1)                                                     |                                  |                                                     |                                                       |                                             |                                                                                                                                                                                                                                                                                                              |                                                                                       |                                                                        |                                                            |  |
| POSTAL ADDRESS: 6A WARRALONG COURT (at time of subdivision) LEONGATHA VIC 3953                   |                                  |                                                     |                                                       |                                             |                                                                                                                                                                                                                                                                                                              |                                                                                       |                                                                        |                                                            |  |
| MGA CO-ORD<br>(of approx centre<br>in plan)                                                      | ofland                           | E: 409 150<br>N: 5 740 250                          | ZONE: 55<br>GDA 94                                    |                                             |                                                                                                                                                                                                                                                                                                              |                                                                                       |                                                                        |                                                            |  |
| VI                                                                                               | VESTING OF ROADS AND/OR RESERVES |                                                     |                                                       |                                             | NOTATIONS                                                                                                                                                                                                                                                                                                    |                                                                                       |                                                                        |                                                            |  |
| IDENTIFIE                                                                                        | R                                | · · · · · · · · · · · · · · · · · · ·               | NCIL/BODY/PERSON                                      |                                             |                                                                                                                                                                                                                                                                                                              | PURPOSE OF THE PLAN: REMOVAL BY SOUTH GIPPSLAND SHIRE COUNCIL OF THE RESERVATION FROM |                                                                        |                                                            |  |
| NIL                                                                                              |                                  | NIL                                                 |                                                       |                                             | THE WHOLE OF RESERVE No.1 ON LP145738 SHOWN AS LOT 1 HEREON. ADDITIONAL PURPOSE OF THE PLAN: REMOVAL OF THE PRAINAGE & SEWERAGE EASEMENT CREATED BY AND SHOWN AS E-5 ON LP145738.  GROUNDS FOR REMOVAL OF RESERVE STATUS & REMOVAL OF EASEMENT: SOUTH GIPPSLAND SHIRE COUNCIL PLANNING PERMIT No. CP2020/214 |                                                                                       |                                                                        |                                                            |  |
|                                                                                                  |                                  | NOTATIONS                                           |                                                       |                                             |                                                                                                                                                                                                                                                                                                              |                                                                                       |                                                                        |                                                            |  |
| DEPTH LIMITATION                                                                                 | ON: DOES NOT                     | APPLY                                               |                                                       |                                             |                                                                                                                                                                                                                                                                                                              |                                                                                       |                                                                        |                                                            |  |
| This plan is not be<br>STAGING:<br>This is not a stage<br>This survey has b<br>In Proclaimed Sur | ed subdivision.<br>een connected | to permanent marks No(s)                            | .—                                                    |                                             |                                                                                                                                                                                                                                                                                                              |                                                                                       |                                                                        |                                                            |  |
|                                                                                                  |                                  |                                                     | EAS                                                   | EMENT IN                                    | NFORMATI                                                                                                                                                                                                                                                                                                     | ON                                                                                    |                                                                        |                                                            |  |
| LEGEND: A - Ap                                                                                   | purtenant Ease                   | ment E - Encumbering E                              | asement R -                                           | Encumbering                                 | g Easement (Ro                                                                                                                                                                                                                                                                                               | ad)                                                                                   |                                                                        |                                                            |  |
| Easement<br>Reference                                                                            |                                  | Purpose                                             | Width<br>(Metres)                                     | Or                                          | igin                                                                                                                                                                                                                                                                                                         |                                                                                       | Land Benefited/in Favour Of                                            |                                                            |  |
|                                                                                                  |                                  | ·                                                   | (                                                     |                                             |                                                                                                                                                                                                                                                                                                              | LOTS ON LP145738                                                                      |                                                                        | avour Of                                                   |  |
| E-1                                                                                              | DRAIN                            | IAGE & SEWERAGE                                     | SEE DIAG                                              | LP14                                        | 15738                                                                                                                                                                                                                                                                                                        |                                                                                       | LOTS ON LP145                                                          |                                                            |  |
| E-1<br>E-2                                                                                       | DRAIN                            | IAGE & SEWERAGE                                     |                                                       |                                             | 9962                                                                                                                                                                                                                                                                                                         |                                                                                       | LOTS ON LP145                                                          | 738                                                        |  |
|                                                                                                  |                                  |                                                     | SEE DIAG                                              | LP13                                        |                                                                                                                                                                                                                                                                                                              |                                                                                       |                                                                        |                                                            |  |
| E-2                                                                                              |                                  | DRAINAGE                                            | SEE DIAG                                              | LP13<br>LP14                                | 9962                                                                                                                                                                                                                                                                                                         | SOUT                                                                                  | LOTS ON LP139                                                          | .738<br>962<br>.738                                        |  |
| E-2<br>E-2                                                                                       |                                  | DRAINAGE<br>IAGE & SEWERAGE                         | SEE DIAG<br>SEE DIAG<br>SEE DIAG                      | LP13<br>LP14<br>THIS                        | 19962<br>15738                                                                                                                                                                                                                                                                                               | sout                                                                                  | LOTS ON LP139<br>LOTS ON LP145                                         | 7738<br>962<br>7738<br>ATER CORPORATION                    |  |
| E-2<br>E-2<br>E-3                                                                                |                                  | DRAINAGE<br>IAGE & SEWERAGE<br>SEWERAGE             | SEE DIAG<br>SEE DIAG<br>SEE DIAG                      | LP13<br>LP14<br>THIS<br>THIS                | 9962<br>15738<br>PLAN                                                                                                                                                                                                                                                                                        |                                                                                       | LOTS ON LP139<br>LOTS ON LP145<br>'H GIPPSLAND REGION W/               | 7738 962 7738 ATER CORPORATION RE COUNCIL ATER CORPORATION |  |
| E-2<br>E-2<br>E-3<br>E-4<br>E-5                                                                  | Beveric                          | DRAINAGE JAGE & SEWERAGE SEWERAGE DRAINAGE SEWERAGE | SEE DIAG SEE DIAG SEE DIAG SEE DIAG SEE DIAG SEE DIAG | LP13<br>LP14<br>THIS<br>THIS<br>THIS        | 9962<br>15738<br>PLAN<br>PLAN                                                                                                                                                                                                                                                                                |                                                                                       | LOTS ON LP139 LOTS ON LP145 TH GIPPSLAND REGION W/ SOUTH GIPPSLAND SHI | 7738 962 7738 ATER CORPORATION RE COUNCIL ATER CORPORATION |  |