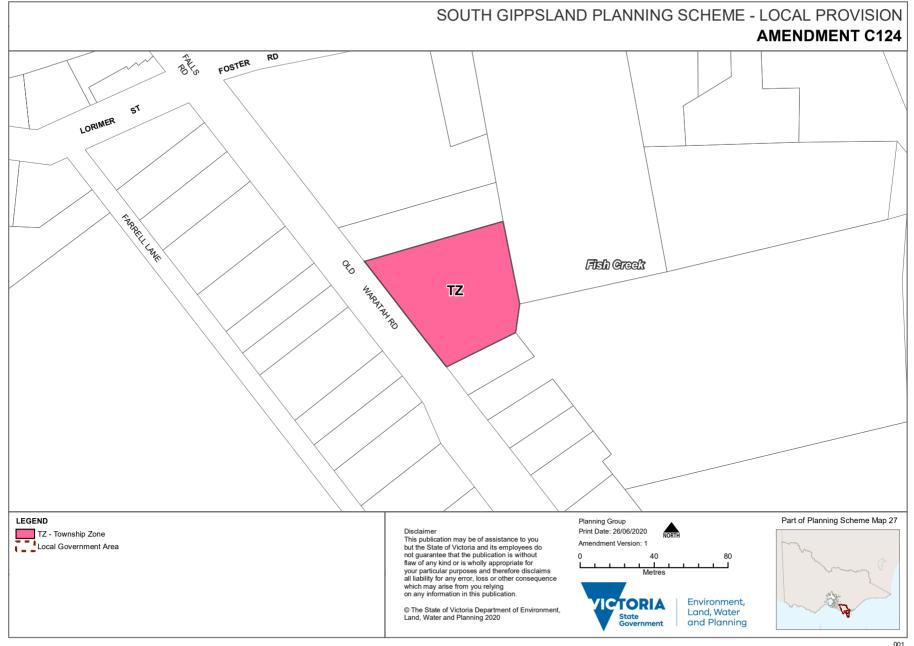

# ADDRESS OF THE LAND: 6A WARRALONG COURT, LEONGATHA RES1 LP145738 PARISH OF LEONGATHA TOWNSHIP

**THE PERMIT ALLOWS:** Removal of the reserve status (Public Open Space) from the title RES1 LP145738 Parish of Leongatha Township under Section 24A of the Subdivision Act 1988 and creation of easements E3, E4 and E5 on PS800528V.