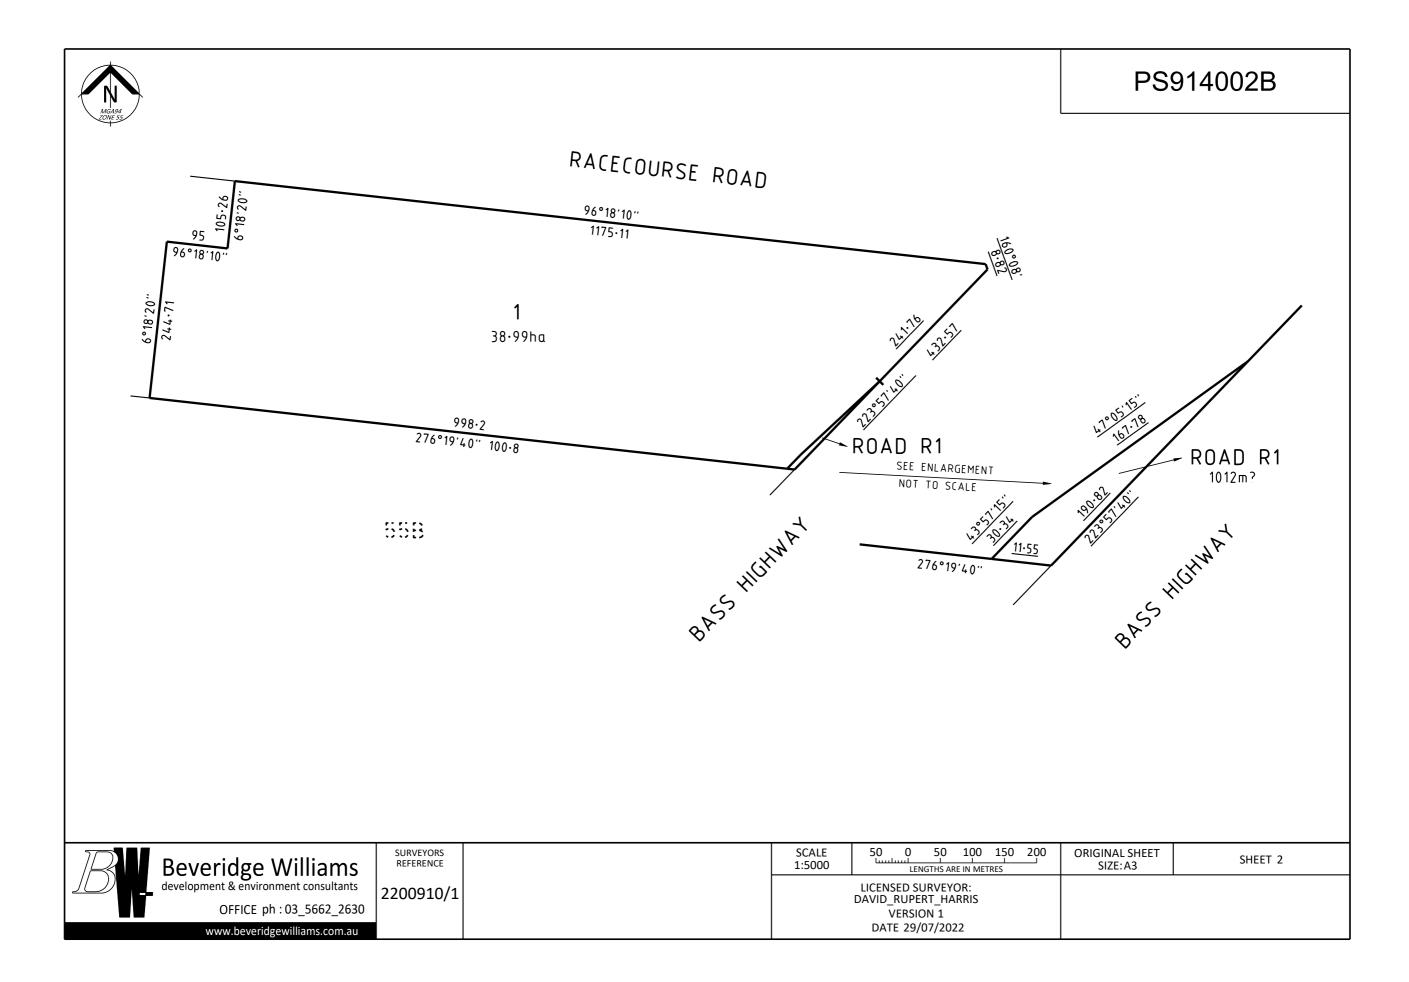

| PLAN OF SUBDIVISION<br>UNDER SECTION 35 OF THE SUBDIVISION ACT 1988                                                                                                                                                  |                                                                                                                                    |                      |                                                                                                                                      |                                                                                              | ION 1                                                                                    | PS914002B          |  |
|----------------------------------------------------------------------------------------------------------------------------------------------------------------------------------------------------------------------|------------------------------------------------------------------------------------------------------------------------------------|----------------------|--------------------------------------------------------------------------------------------------------------------------------------|----------------------------------------------------------------------------------------------|------------------------------------------------------------------------------------------|--------------------|--|
| LOCATION OF LAND                                                                                                                                                                                                     |                                                                                                                                    |                      |                                                                                                                                      |                                                                                              | COUNCIL NAME: SOUTH GIPPSLAND SHIRE COUNCIL                                              |                    |  |
| PARISH: LEONGATHA<br>TOWNSHIP: —<br>SECTION: —                                                                                                                                                                       |                                                                                                                                    |                      |                                                                                                                                      |                                                                                              |                                                                                          |                    |  |
| CROWN ALLOTMENT: 55A (PART)                                                                                                                                                                                          |                                                                                                                                    |                      |                                                                                                                                      |                                                                                              |                                                                                          |                    |  |
| CROWN PORTION                                                                                                                                                                                                        |                                                                                                                                    |                      |                                                                                                                                      |                                                                                              |                                                                                          |                    |  |
| TITLE REFERENCE:                                                                                                                                                                                                     |                                                                                                                                    | 41                   |                                                                                                                                      |                                                                                              |                                                                                          |                    |  |
|                                                                                                                                                                                                                      |                                                                                                                                    |                      |                                                                                                                                      |                                                                                              |                                                                                          |                    |  |
| LAST PLAN REFER                                                                                                                                                                                                      | ENCE: LP216051U LOT 6                                                                                                              | 5                    |                                                                                                                                      |                                                                                              |                                                                                          |                    |  |
| POSTAL ADDRESS<br>(at time of subdivision                                                                                                                                                                            |                                                                                                                                    |                      |                                                                                                                                      |                                                                                              |                                                                                          |                    |  |
| MGA CO-ORDINA<br>(of approx centre of la<br>in plan)                                                                                                                                                                 |                                                                                                                                    | ZONE: 55<br>MGA 2020 |                                                                                                                                      |                                                                                              |                                                                                          |                    |  |
| VEST                                                                                                                                                                                                                 | ING OF ROADS AND/OR                                                                                                                | RESERVES             | NOTATIONS                                                                                                                            |                                                                                              |                                                                                          |                    |  |
| ROADS AND RESERVES VEST IN THE COUNCIL/BODY/PERSON NAMED WHEN THE<br>APPROPRIATE VESTING DATE IS RECORDED OR TRANSFER REGISTERED.<br>ONLY ROADS AND RESERVES MARKED THUS (%) VEST UPON REGISTRATION<br>OF THIS PLAN. |                                                                                                                                    |                      | THE DIMENSIONS SHOWN THUS <u>167.78</u> ARE THE RESULT OF THIS SURVEY<br>THE AREA OF LOT 1 HAS BEEN OBTAINED BY DEDUCTION FROM TITLE |                                                                                              |                                                                                          |                    |  |
| IDENTIFIER                                                                                                                                                                                                           | COUNCIL/BC                                                                                                                         | DDY/PERSON           |                                                                                                                                      |                                                                                              |                                                                                          |                    |  |
| ROAD R1                                                                                                                                                                                                              | SOUTH GIPPSLAN                                                                                                                     | ID SHIRE COUNC       | IL                                                                                                                                   |                                                                                              | D IS TO BE ACQUIRED FREE FROM ALL ENCUMBRANCES OTHER<br>ASEMENTS SPECIFIED ON THIS PLAN. |                    |  |
|                                                                                                                                                                                                                      | NOTATIONS                                                                                                                          |                      |                                                                                                                                      | LAND TO BE ACQUIRED BY COMPULSORY PROCESS : ROAD R1<br>LAND TO BE ACQUIRED BY AGREEMENT: NIL |                                                                                          |                    |  |
| DEPTH LIMITATION: :                                                                                                                                                                                                  | 15.24 METRES BELOW THE SURFA                                                                                                       | CE                   |                                                                                                                                      |                                                                                              |                                                                                          |                    |  |
| <b>SURVEY:</b><br>This plan is based on s                                                                                                                                                                            | survey.                                                                                                                            |                      |                                                                                                                                      |                                                                                              |                                                                                          |                    |  |
| <b>STAGING:</b><br>This is/is not a staged<br>Planning Permit No.                                                                                                                                                    | subdivision.                                                                                                                       |                      |                                                                                                                                      |                                                                                              |                                                                                          |                    |  |
| This survey has been o                                                                                                                                                                                               | connected to permanent marks No                                                                                                    | o(s). 79             |                                                                                                                                      |                                                                                              |                                                                                          |                    |  |
| In Proclaimed Survey                                                                                                                                                                                                 | Area No. 107                                                                                                                       |                      |                                                                                                                                      |                                                                                              |                                                                                          |                    |  |
|                                                                                                                                                                                                                      |                                                                                                                                    |                      |                                                                                                                                      | NFORMAT                                                                                      |                                                                                          |                    |  |
| EGEND: A - Appurt                                                                                                                                                                                                    | enant Easement E - Encumbering                                                                                                     | g Lasement R -       | Encumbering                                                                                                                          | g Easement (Ro                                                                               | oad)                                                                                     |                    |  |
| EASEMENTS MARKED<br>EASEMENTS MARKED                                                                                                                                                                                 | ( - ) ARE EXISTING EASEMENTS.<br>( + ) ARE CREATED UPON REGISTR/<br>(*) ARE CREATED WHEN THE APPF<br>( # ) ARE REMOVED WHEN THE AP | ROPRIATE VESTIN      | IG DATE IS RE                                                                                                                        | CORDED OR T                                                                                  | RANSFER REGIS<br>TRANSFER REG                                                            | TERED.<br>ISTERED. |  |
| Easement<br>Reference                                                                                                                                                                                                | Purpose                                                                                                                            | Width<br>(Metres)    | Or                                                                                                                                   | igin                                                                                         | Land Benefited/In Favour Of                                                              |                    |  |
|                                                                                                                                                                                                                      |                                                                                                                                    |                      | _                                                                                                                                    |                                                                                              |                                                                                          |                    |  |
|                                                                                                                                                                                                                      |                                                                                                                                    |                      |                                                                                                                                      |                                                                                              |                                                                                          |                    |  |