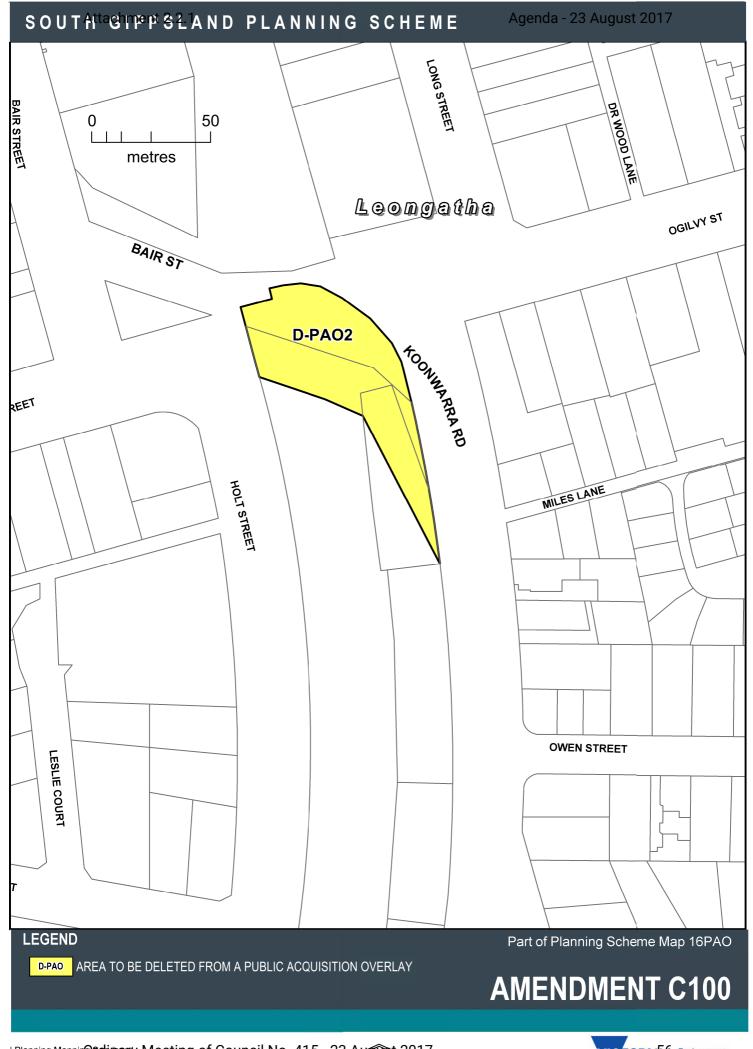

HERITAGE OVERLAY - SCHEDULE PAGE 4 OF 16

D-ES09 AREA TO BE DELETED FROM AN ENVIRONMENTAL SIGNIFICANCE OVERLAY

D-ESO5 AREA TO BE DELETED FROM AN ENVIRONMENTAL SIGNIFICANCE OVERLAY

D-ES05 AREA TO BE DELETED FROM AN ENVIRONMENTAL SIGNIFICANCE OVERLAY