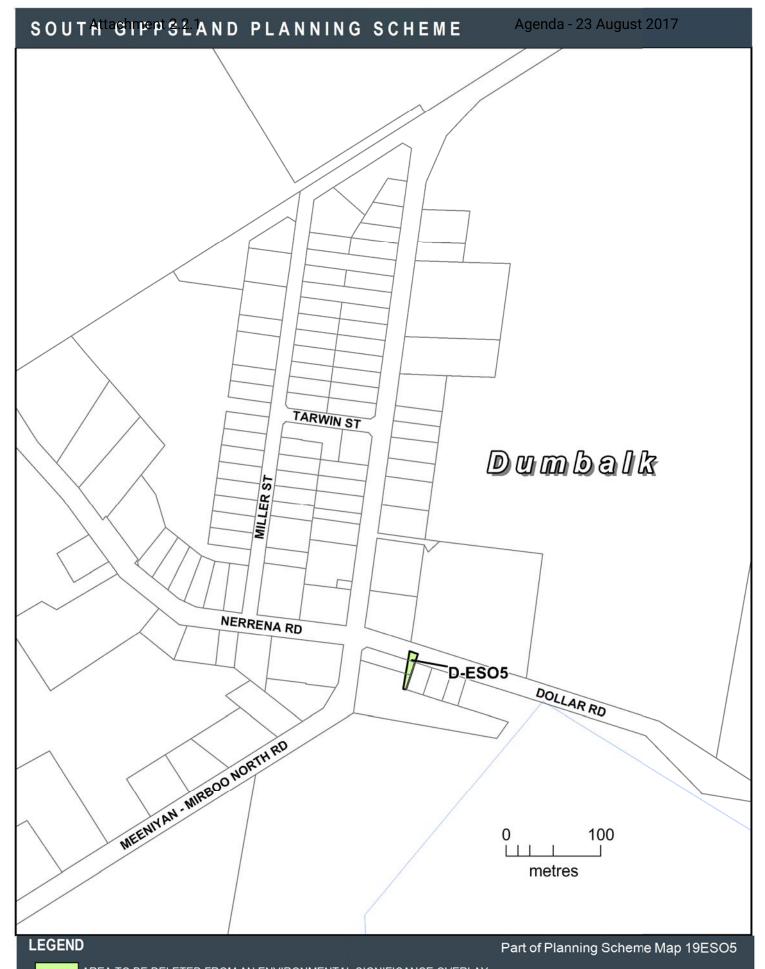

HERITAGE OVERLAY - SCHEDULE PAGE 4 OF 16

D-ES09 AREA TO BE DELETED FROM AN ENVIRONMENTAL SIGNIFICANCE OVERLAY

D-ESO5 AREA TO BE DELETED FROM AN ENVIRONMENTAL SIGNIFICANCE OVERLAY

D-ES05 AREA TO BE DELETED FROM AN ENVIRONMENTAL SIGNIFICANCE OVERLAY

State Government and Planning

D-ESO5 AREA TO BE DELETED FROM AN ENVIRONMENTAL SIGNIFICANCE OVERLAY

D-ESOS AREA TO BE DELETED FROM AN ENVIRONMENTAL SIGNIFICANCE OVERLAY