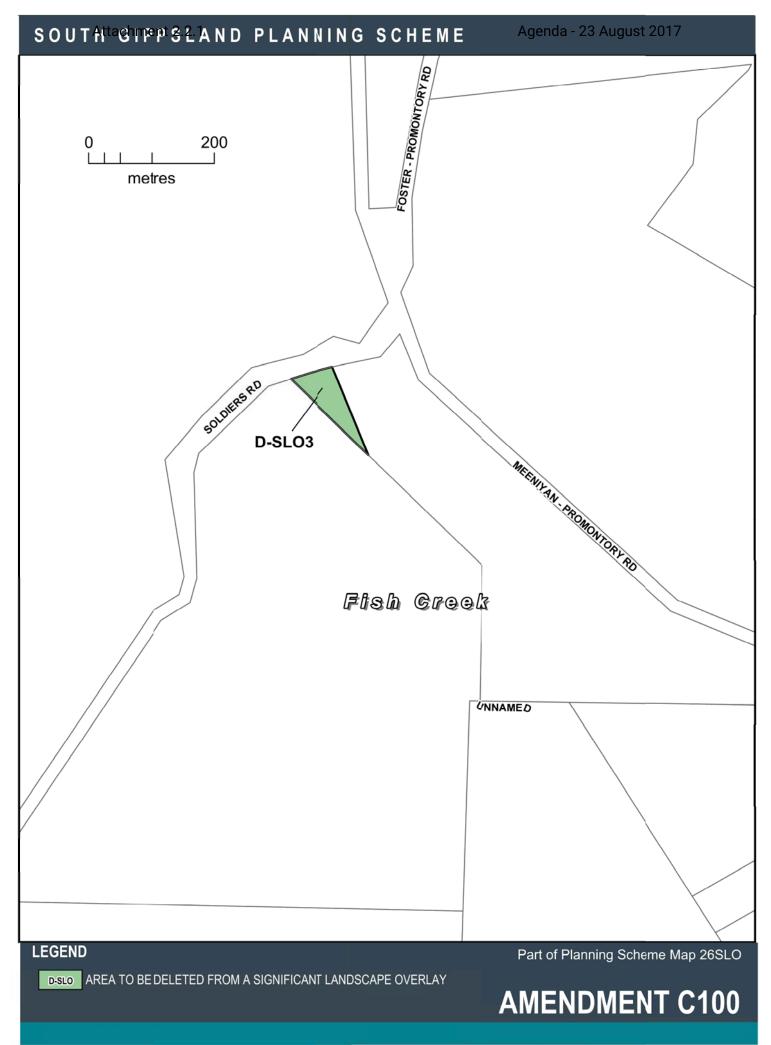

|               |                                                         |                            |
|                  | KONGWAK                                                                                  |                                         |                                              |                             |                                                                              |    |               |                                                         |                            |

HERITAGE OVERLAY - SCHEDULE PAGE 4 OF 16





D-ES09 AREA TO BE DELETED FROM AN ENVIRONMENTAL SIGNIFICANCE OVERLAY





D-ESO5 AREA TO BE DELETED FROM AN ENVIRONMENTAL SIGNIFICANCE OVERLAY



D-ES05 AREA TO BE DELETED FROM AN ENVIRONMENTAL SIGNIFICANCE OVERLAY











































State Government and Planning



























D-ESO5 AREA TO BE DELETED FROM AN ENVIRONMENTAL SIGNIFICANCE OVERLAY



D-ESOS AREA TO BE DELETED FROM AN ENVIRONMENTAL SIGNIFICANCE OVERLAY