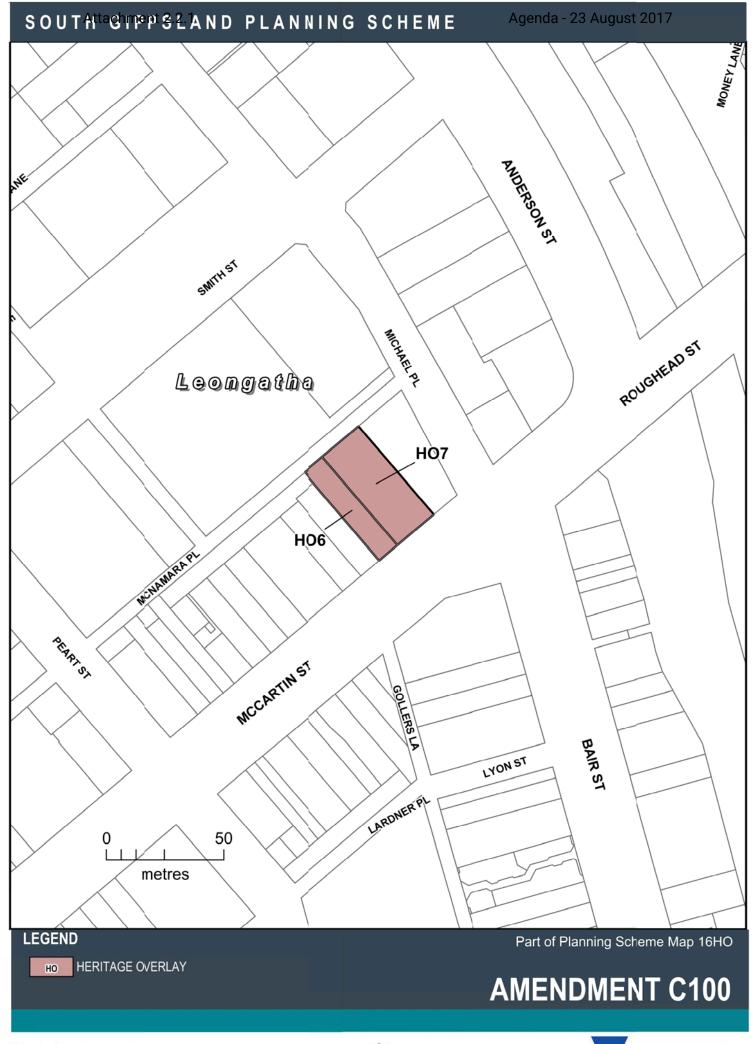

## Amendment C100 Heritage Overlay inclusion for HO158 Hillcrest - adoption

SOUTH GIPPSLAND PLANNING SCHEME

| PS<br>Map<br>Ref | Heritage Place                                                                           | External<br>Paint<br>Controls<br>Apply? | Internal<br>Alteration<br>Controls<br>Apply? | Tree<br>Controls<br>Apply?  | Outbuildings<br>or fences<br>which are not<br>exempt under<br>Clause 43.01-3 |    | be permitted? | Name of<br>Incorporated<br>Plan under<br>Clause 43.01-2 | Aboriginal heritage place? |
|------------------|------------------------------------------------------------------------------------------|-----------------------------------------|----------------------------------------------|-----------------------------|------------------------------------------------------------------------------|----|---------------|---------------------------------------------------------|----------------------------|
| HO158            | Hillcrest (dwelling)                                                                     | No                                      | No                                           | No                          | No                                                                           | No | No            |                                                         | No                         |
|                  | 175 Amey's Track, Foster                                                                 |                                         |                                              |                             |                                                                              |    |               |                                                         |                            |
|                  | HEDLEY & DISTRICT                                                                        |                                         |                                              |                             |                                                                              |    |               |                                                         |                            |
| HO44             | Hedley Public Hall                                                                       | No                                      | No                                           | No                          | No                                                                           | No | No            |                                                         | No                         |
|                  | South Gippsland Highway, Hedley                                                          |                                         |                                              |                             |                                                                              |    |               |                                                         |                            |
|                  | JEETHO                                                                                   |                                         |                                              |                             |                                                                              |    |               |                                                         |                            |
| HO46             | Shire of Poowong & Jeetho Offices & Hall (former) (Jeetho Public Hall)                   | Yes                                     | Yes                                          | No                          | No                                                                           | No | Yes           |                                                         | No                         |
|                  | Jeetho Road, Jeetho                                                                      |                                         |                                              |                             |                                                                              |    |               |                                                         |                            |
| HO142            | Wrigwell (later Glenorchy)                                                               | No                                      | No                                           | Yes –<br>trees<br>along     | Yes – stables only                                                           | No | No            |                                                         | No                         |
|                  | 250 Jeetho Road, Jeetho                                                                  |                                         |                                              |                             |                                                                              |    |               |                                                         |                            |
|                  | The heritage place comprises the dwelling, stables and trees along former carriage drive |                                         |                                              | former<br>carriage<br>drive |                                                                              |    |               |                                                         |                            |
|                  | JUMBUNNA                                                                                 |                                         |                                              |                             |                                                                              |    |               |                                                         |                            |
| HO47             | Brick culverts                                                                           | No                                      | No                                           | No                          | No                                                                           | No | No            |                                                         | No                         |
|                  | Lynn Streets, Jumbunna                                                                   |                                         |                                              |                             |                                                                              |    |               |                                                         |                            |
|                  | KARDELLA                                                                                 |                                         |                                              |                             |                                                                              |    |               |                                                         |                            |
| HO48             | Kardella Avenue of Honour                                                                | No                                      | No                                           | Yes                         | No                                                                           | No | No            |                                                         | No                         |
|                  | Kardella Road, Kardella                                                                  |                                         |                                              |                             |                                                                              |    |               |                                                         |                            |
| HO49             | Boer War Memorial Oak Trees                                                              | No                                      | No                                           | Yes                         | No                                                                           | No | No            |                                                         | No                         |
|                  | Kardella Road, Kardella                                                                  |                                         |                                              |                             |                                                                              |    |               |                                                         |                            |
|                  | KONGWAK                                                                                  |                                         |                                              |                             |                                                                              |    |               |                                                         |                            |