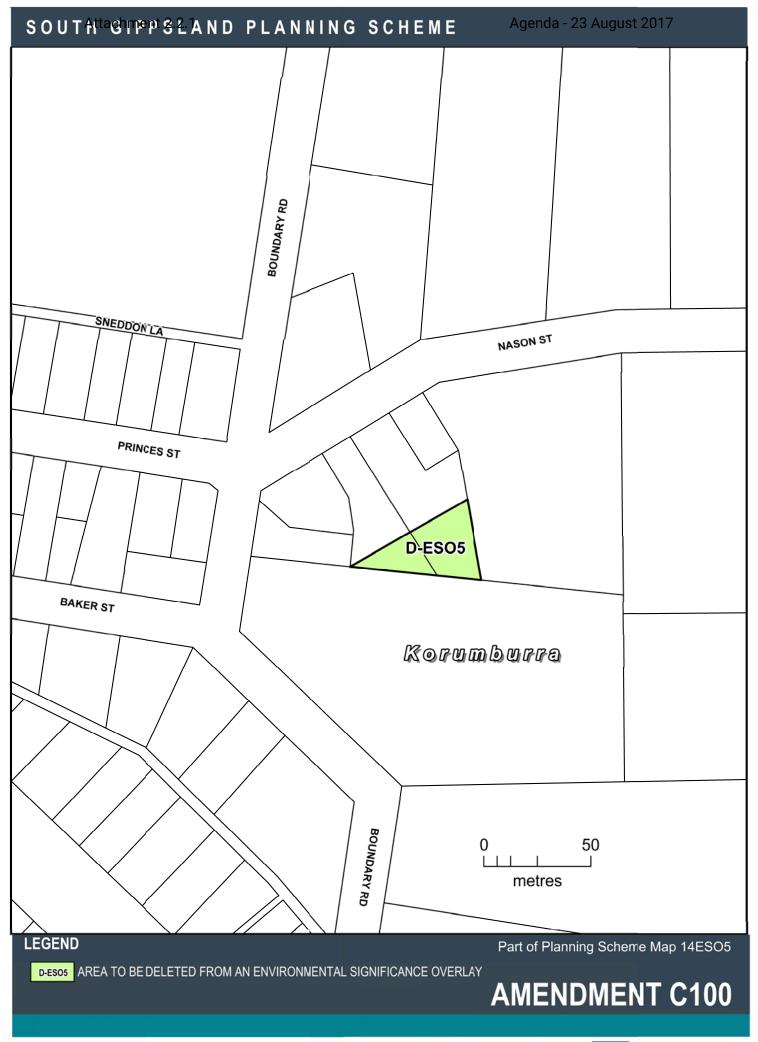

HERITAGE OVERLAY - SCHEDULE PAGE 4 OF 16

D-ES09 AREA TO BE DELETED FROM AN ENVIRONMENTAL SIGNIFICANCE OVERLAY

D-ESO5 AREA TO BE DELETED FROM AN ENVIRONMENTAL SIGNIFICANCE OVERLAY

D-ES05 AREA TO BE DELETED FROM AN ENVIRONMENTAL SIGNIFICANCE OVERLAY

State Government and Planning

D-ESO5 AREA TO BE DELETED FROM AN ENVIRONMENTAL SIGNIFICANCE OVERLAY

D-ESOS AREA TO BE DELETED FROM AN ENVIRONMENTAL SIGNIFICANCE OVERLAY