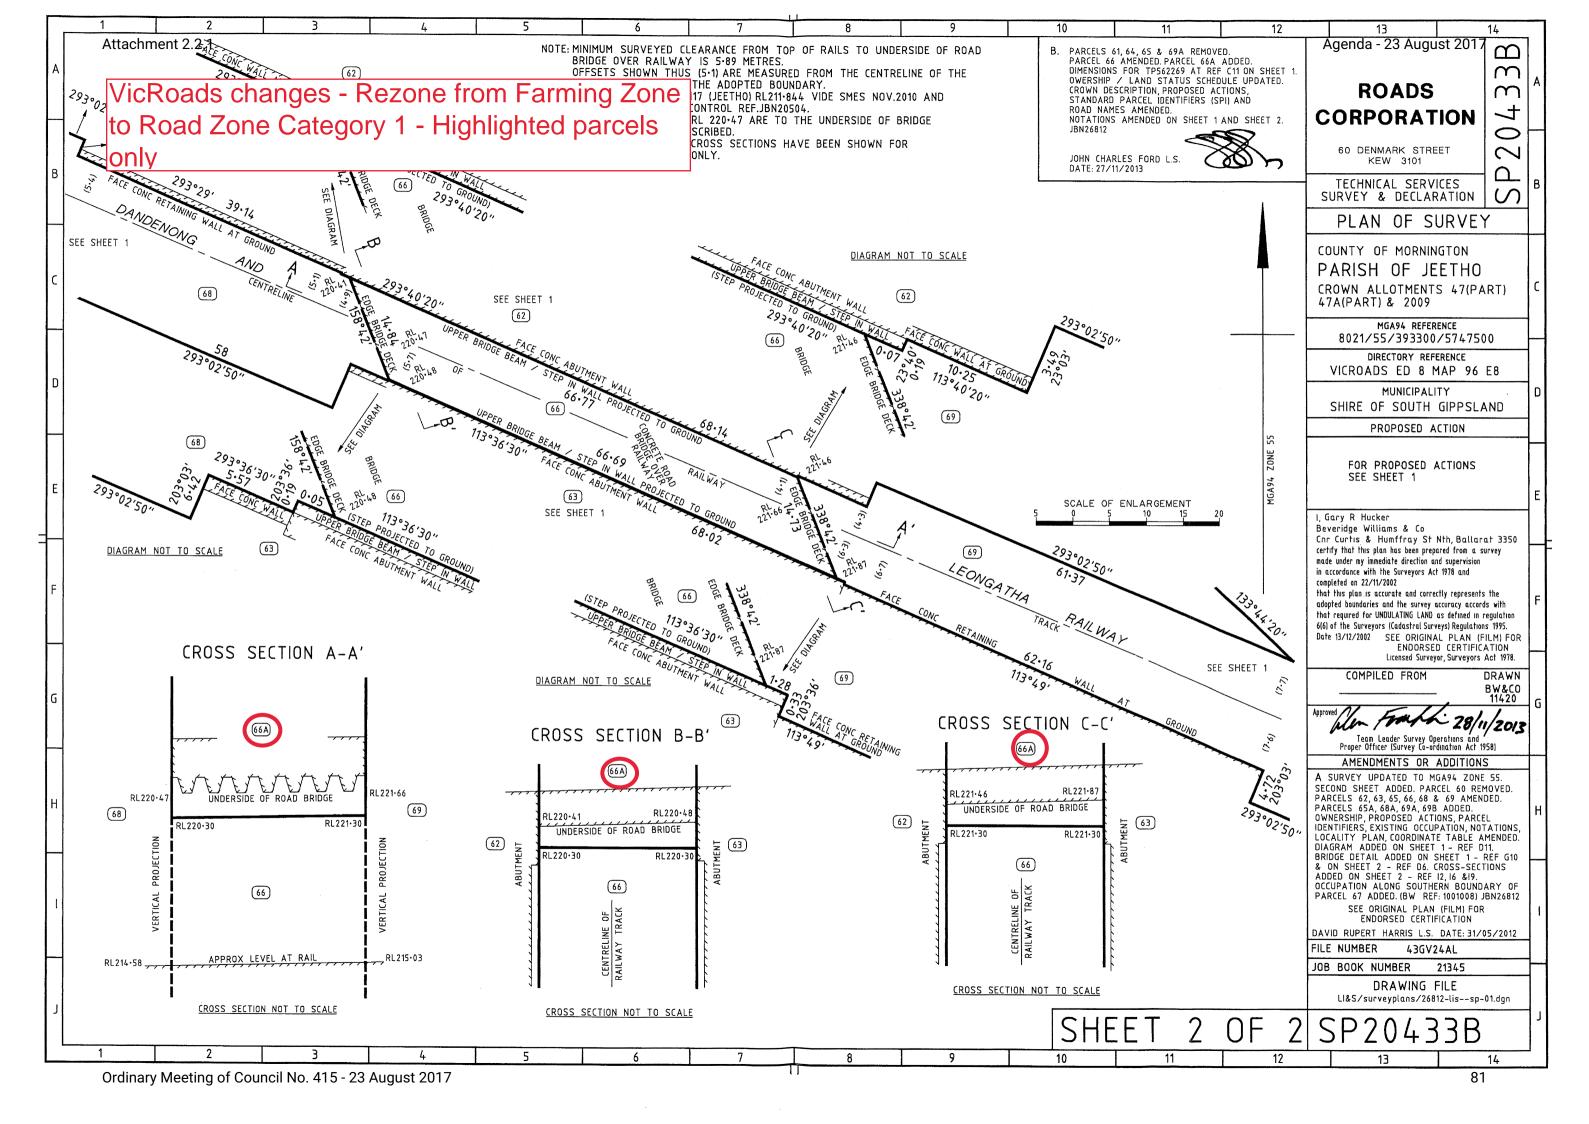

HERITAGE OVERLAY - SCHEDULE PAGE 4 OF 16

D-ES09 AREA TO BE DELETED FROM AN ENVIRONMENTAL SIGNIFICANCE OVERLAY

D-ESO5 AREA TO BE DELETED FROM AN ENVIRONMENTAL SIGNIFICANCE OVERLAY

D-ES05 AREA TO BE DELETED FROM AN ENVIRONMENTAL SIGNIFICANCE OVERLAY

State Government and Planning

D-ESO5 AREA TO BE DELETED FROM AN ENVIRONMENTAL SIGNIFICANCE OVERLAY

D-ESOS AREA TO BE DELETED FROM AN ENVIRONMENTAL SIGNIFICANCE OVERLAY