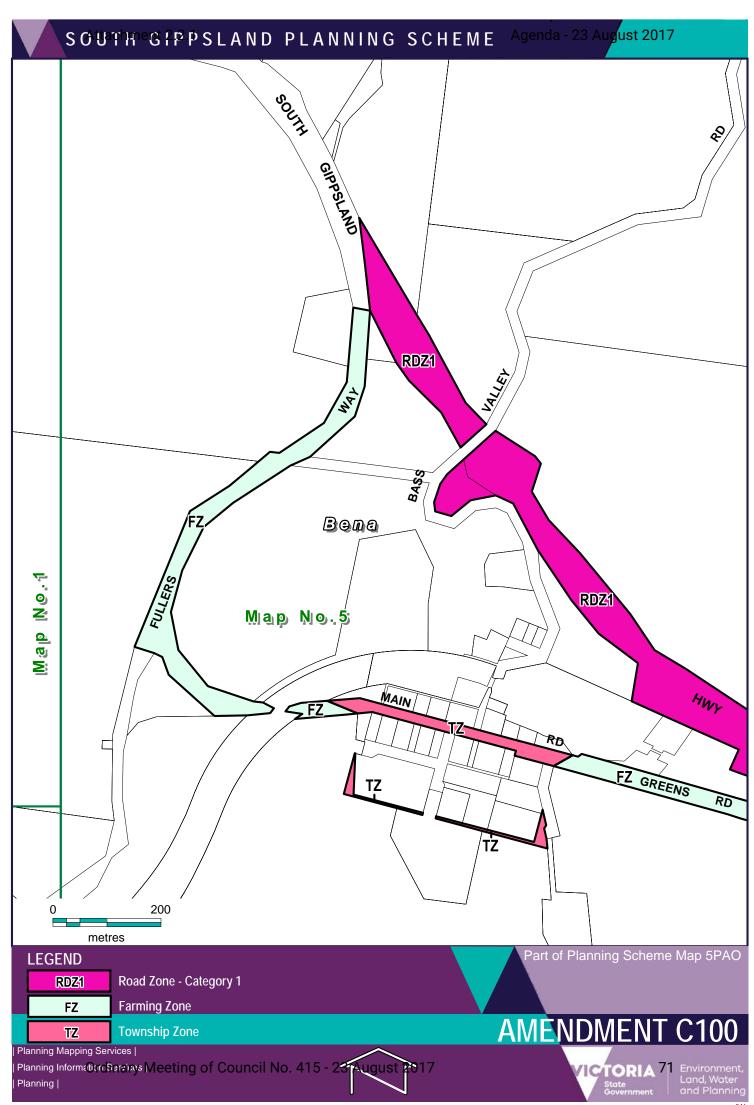

HERITAGE OVERLAY - SCHEDULE PAGE 4 OF 16

D-ES09 AREA TO BE DELETED FROM AN ENVIRONMENTAL SIGNIFICANCE OVERLAY

D-ESO5 AREA TO BE DELETED FROM AN ENVIRONMENTAL SIGNIFICANCE OVERLAY

D-ES05 AREA TO BE DELETED FROM AN ENVIRONMENTAL SIGNIFICANCE OVERLAY

State Government and Planning

D-ESO5 AREA TO BE DELETED FROM AN ENVIRONMENTAL SIGNIFICANCE OVERLAY

D-ESOS AREA TO BE DELETED FROM AN ENVIRONMENTAL SIGNIFICANCE OVERLAY