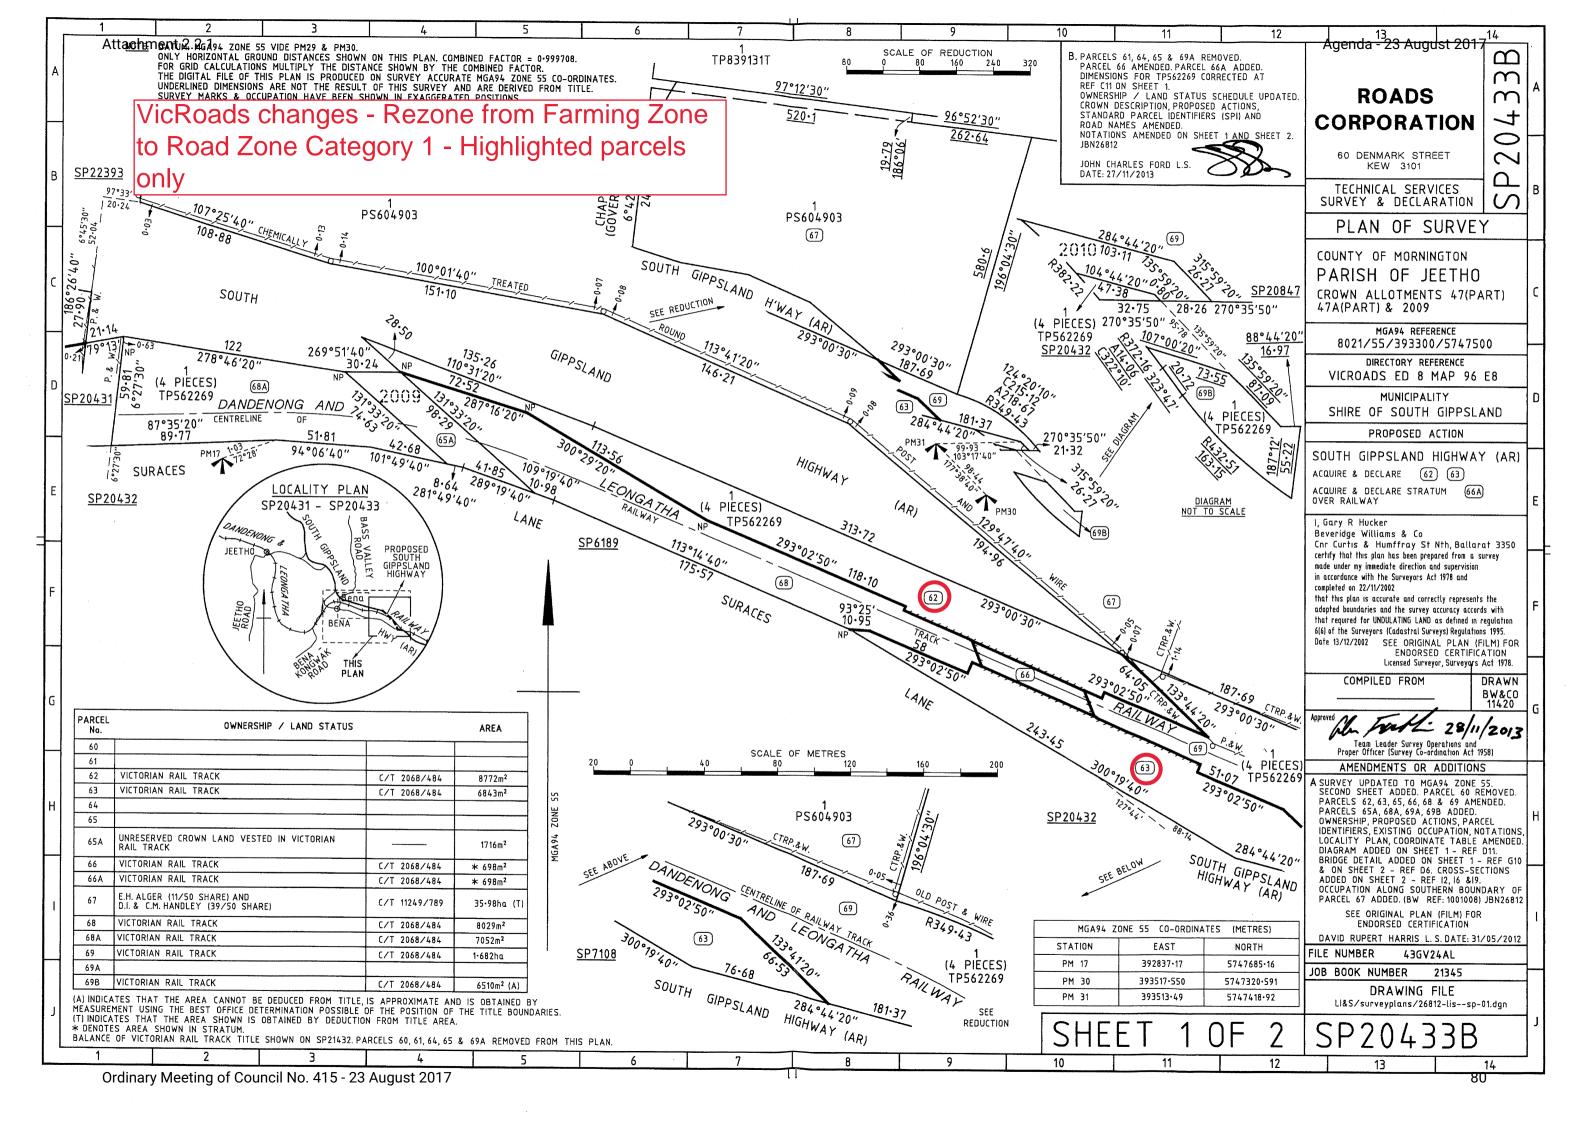

HERITAGE OVERLAY - SCHEDULE PAGE 4 OF 16

D-ES09 AREA TO BE DELETED FROM AN ENVIRONMENTAL SIGNIFICANCE OVERLAY

D-ESO5 AREA TO BE DELETED FROM AN ENVIRONMENTAL SIGNIFICANCE OVERLAY

D-ES05 AREA TO BE DELETED FROM AN ENVIRONMENTAL SIGNIFICANCE OVERLAY

State Government and Planning

D-ESO5 AREA TO BE DELETED FROM AN ENVIRONMENTAL SIGNIFICANCE OVERLAY

D-ESOS AREA TO BE DELETED FROM AN ENVIRONMENTAL SIGNIFICANCE OVERLAY