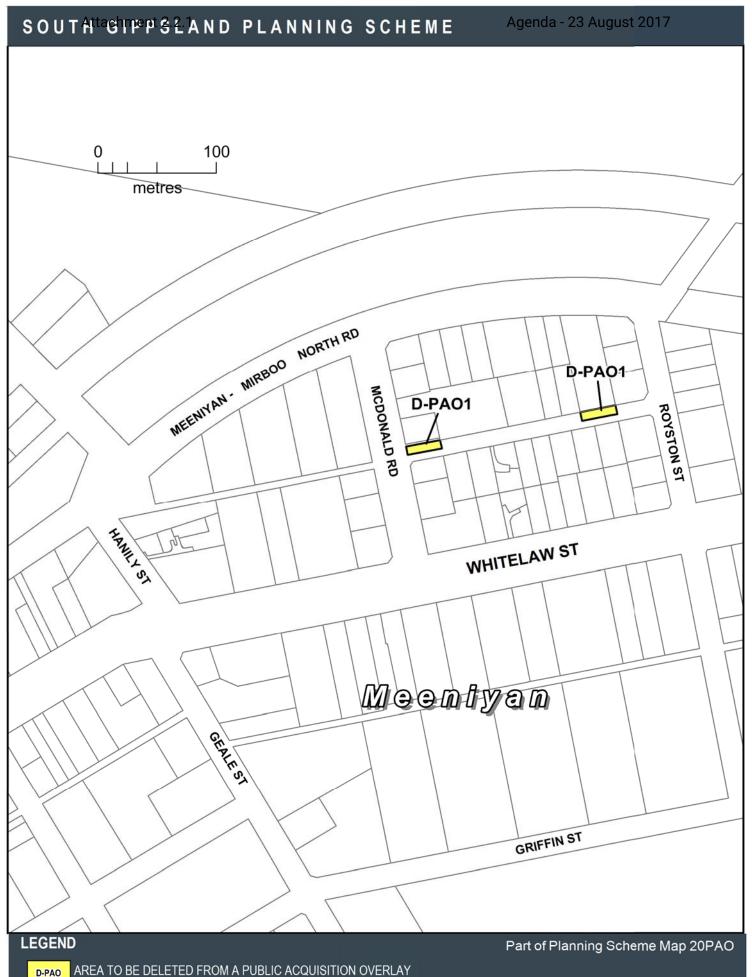

HERITAGE OVERLAY - SCHEDULE PAGE 4 OF 16

D-ES09 AREA TO BE DELETED FROM AN ENVIRONMENTAL SIGNIFICANCE OVERLAY

D-ESO5 AREA TO BE DELETED FROM AN ENVIRONMENTAL SIGNIFICANCE OVERLAY

D-ES05 AREA TO BE DELETED FROM AN ENVIRONMENTAL SIGNIFICANCE OVERLAY

State Government and Planning

D-ESO5 AREA TO BE DELETED FROM AN ENVIRONMENTAL SIGNIFICANCE OVERLAY

D-ESOS AREA TO BE DELETED FROM AN ENVIRONMENTAL SIGNIFICANCE OVERLAY