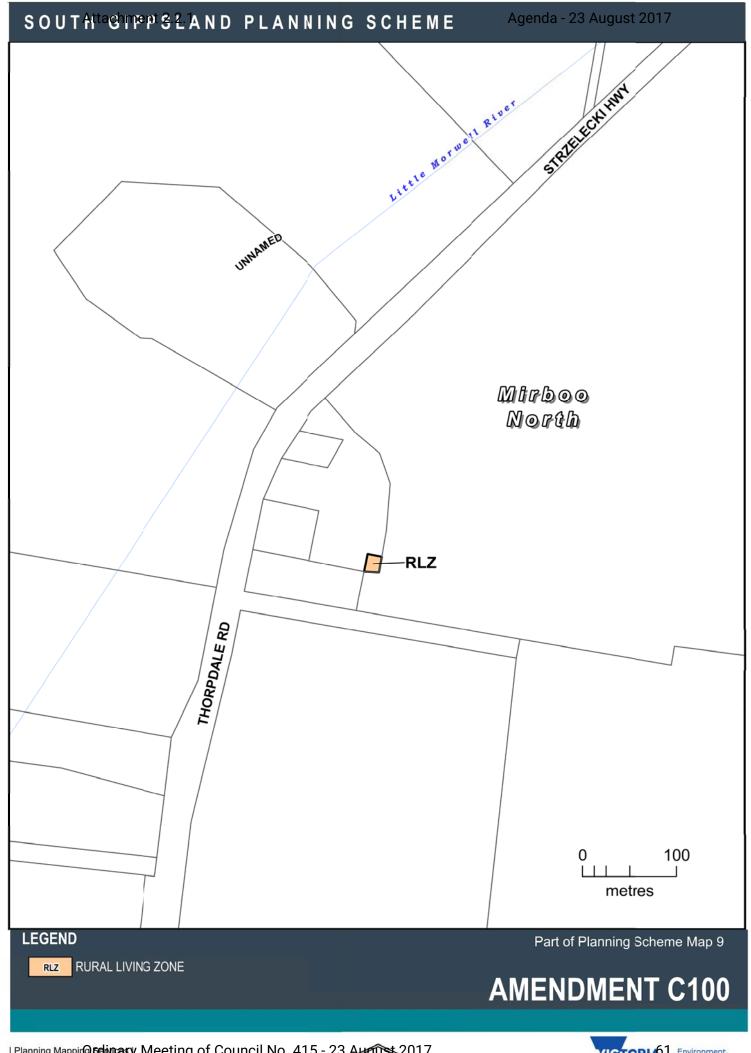

## Amendment C100 Heritage Overlay inclusion for HO158 Hillcrest - adoption

SOUTH GIPPSLAND PLANNING SCHEME

| PS<br>Map<br>Ref | Heritage Place                                                                           | External<br>Paint<br>Controls<br>Apply? | Internal<br>Alteration<br>Controls<br>Apply? | Tree<br>Controls<br>Apply?  | Outbuildings<br>or fences<br>which are not<br>exempt under<br>Clause 43.01-3 |    | be permitted? | Name of<br>Incorporated<br>Plan under<br>Clause 43.01-2 | Aboriginal heritage place? |
|------------------|------------------------------------------------------------------------------------------|-----------------------------------------|----------------------------------------------|-----------------------------|------------------------------------------------------------------------------|----|---------------|---------------------------------------------------------|----------------------------|
| HO158            | Hillcrest (dwelling)                                                                     | No                                      | No                                           | No                          | No                                                                           | No | No            |                                                         | No                         |
|                  | 175 Amey's Track, Foster                                                                 |                                         |                                              |                             |                                                                              |    |               |                                                         |                            |
|                  | HEDLEY & DISTRICT                                                                        |                                         |                                              |                             |                                                                              |    |               |                                                         |                            |
| HO44             | Hedley Public Hall                                                                       | No                                      | No                                           | No                          | No                                                                           | No | No            |                                                         | No                         |
|                  | South Gippsland Highway, Hedley                                                          |                                         |                                              |                             |                                                                              |    |               |                                                         |                            |
|                  | JEETHO                                                                                   |                                         |                                              |                             |                                                                              |    |               |                                                         |                            |
| HO46             | Shire of Poowong & Jeetho Offices & Hall (former) (Jeetho Public Hall)                   | Yes                                     | Yes                                          | No                          | No                                                                           | No | Yes           |                                                         | No                         |
|                  | Jeetho Road, Jeetho                                                                      |                                         |                                              |                             |                                                                              |    |               |                                                         |                            |
| HO142            | Wrigwell (later Glenorchy)                                                               | No                                      | No                                           | Yes –<br>trees<br>along     | Yes – stables only                                                           | No | No            |                                                         | No                         |
|                  | 250 Jeetho Road, Jeetho                                                                  |                                         |                                              |                             |                                                                              |    |               |                                                         |                            |
|                  | The heritage place comprises the dwelling, stables and trees along former carriage drive |                                         |                                              | former<br>carriage<br>drive |                                                                              |    |               |                                                         |                            |
|                  | JUMBUNNA                                                                                 |                                         |                                              |                             |                                                                              |    |               |                                                         |                            |
| HO47             | Brick culverts                                                                           | No                                      | No                                           | No                          | No                                                                           | No | No            |                                                         | No                         |
|                  | Lynn Streets, Jumbunna                                                                   |                                         |                                              |                             |                                                                              |    |               |                                                         |                            |
|                  | KARDELLA                                                                                 |                                         |                                              |                             |                                                                              |    |               |                                                         |                            |
| HO48             | Kardella Avenue of Honour                                                                | No                                      | No                                           | Yes                         | No                                                                           | No | No            |                                                         | No                         |
|                  | Kardella Road, Kardella                                                                  |                                         |                                              |                             |                                                                              |    |               |                                                         |                            |
| HO49             | Boer War Memorial Oak Trees                                                              | No                                      | No                                           | Yes                         | No                                                                           | No | No            |                                                         | No                         |
|                  | Kardella Road, Kardella                                                                  |                                         |                                              |                             |                                                                              |    |               |                                                         |                            |
|                  | KONGWAK                                                                                  |                                         |                                              |                             |                                                                              |    |               |                                                         |                            |