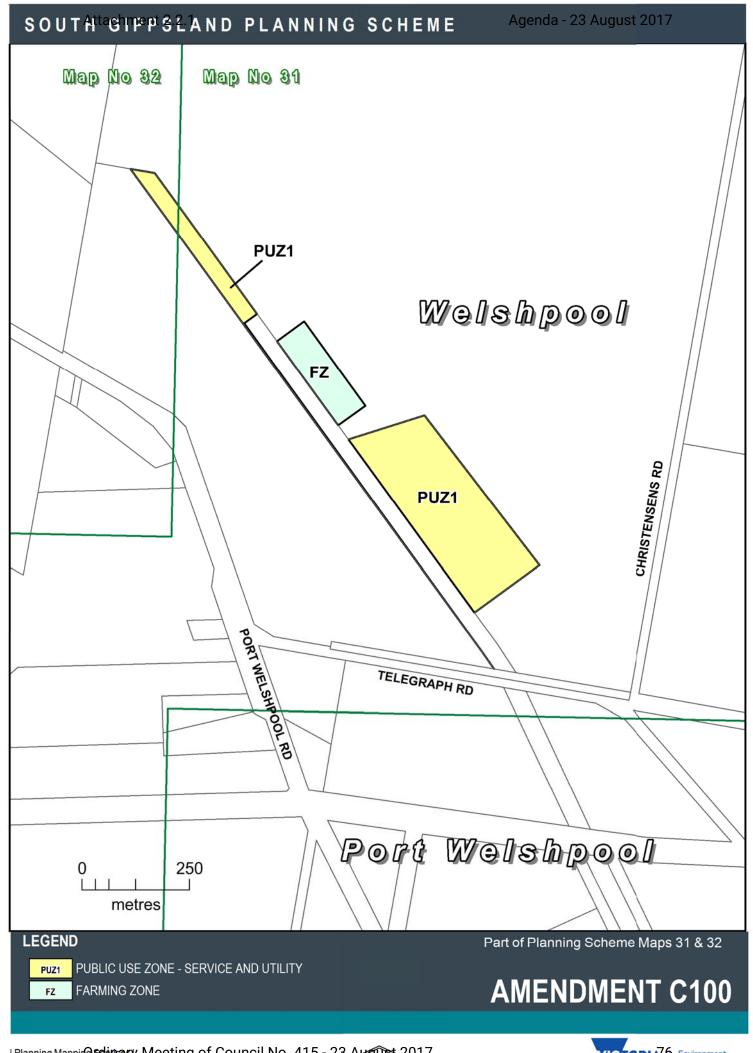

HERITAGE OVERLAY - SCHEDULE PAGE 4 OF 16

D-ES09 AREA TO BE DELETED FROM AN ENVIRONMENTAL SIGNIFICANCE OVERLAY

D-ESO5 AREA TO BE DELETED FROM AN ENVIRONMENTAL SIGNIFICANCE OVERLAY

D-ES05 AREA TO BE DELETED FROM AN ENVIRONMENTAL SIGNIFICANCE OVERLAY

State Government and Planning

D-ESO5 AREA TO BE DELETED FROM AN ENVIRONMENTAL SIGNIFICANCE OVERLAY

D-ESOS AREA TO BE DELETED FROM AN ENVIRONMENTAL SIGNIFICANCE OVERLAY