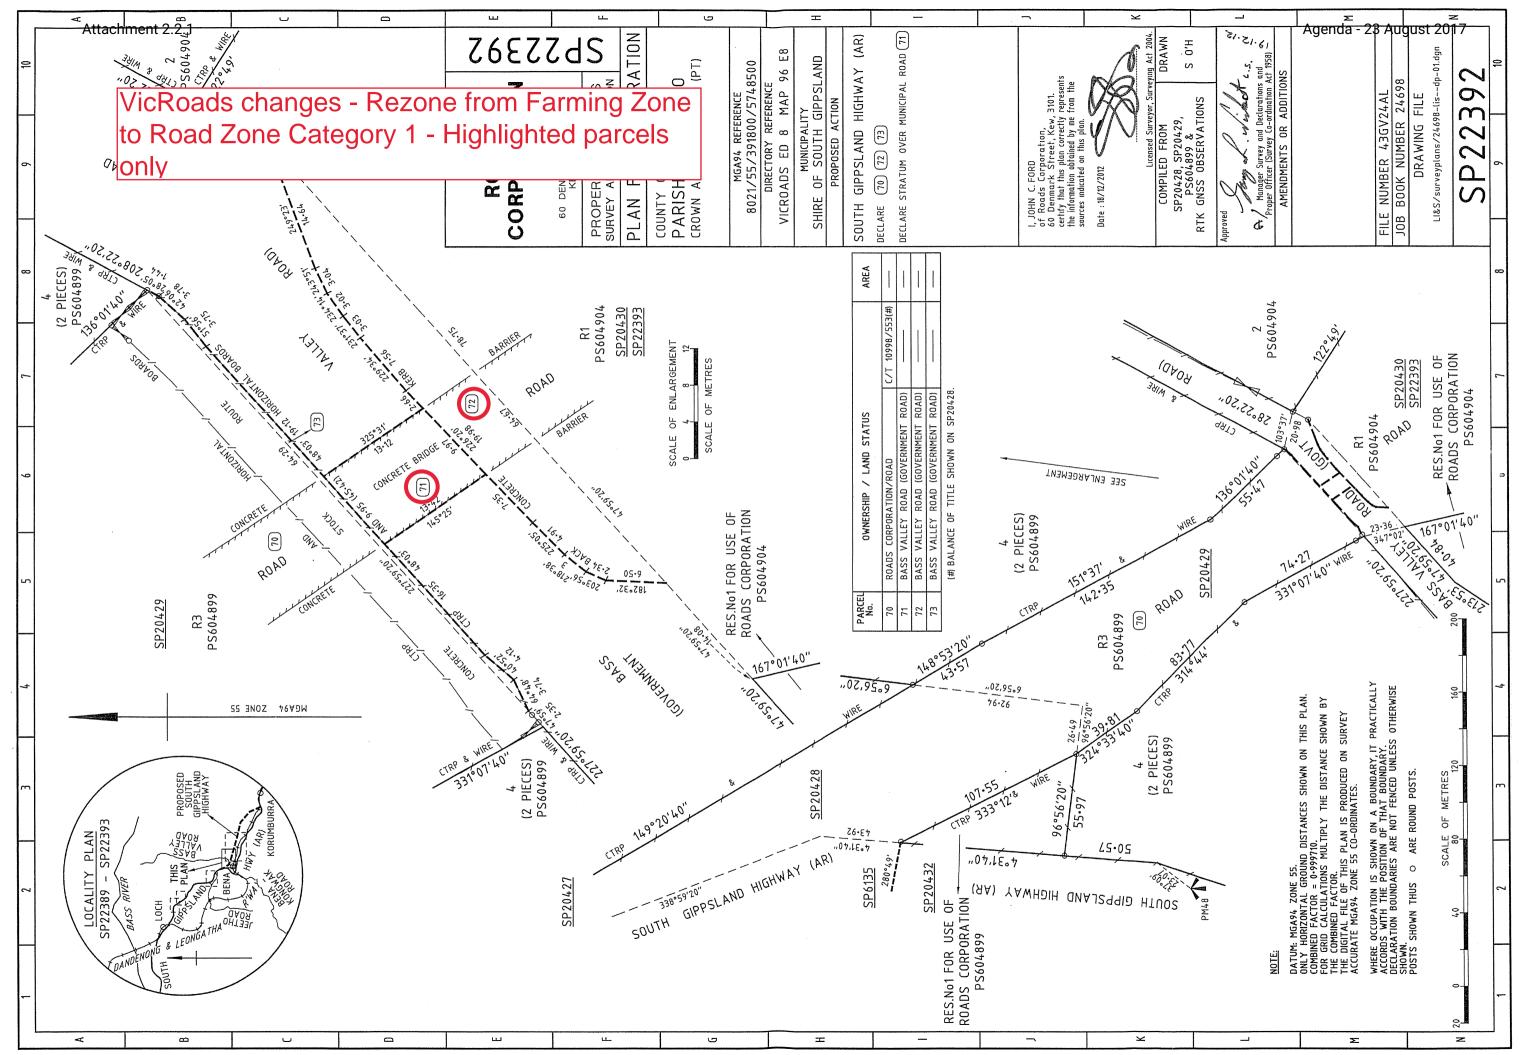

HERITAGE OVERLAY - SCHEDULE PAGE 4 OF 16

D-ES09 AREA TO BE DELETED FROM AN ENVIRONMENTAL SIGNIFICANCE OVERLAY

D-ESO5 AREA TO BE DELETED FROM AN ENVIRONMENTAL SIGNIFICANCE OVERLAY

D-ES05 AREA TO BE DELETED FROM AN ENVIRONMENTAL SIGNIFICANCE OVERLAY

State Government and Planning

D-ESO5 AREA TO BE DELETED FROM AN ENVIRONMENTAL SIGNIFICANCE OVERLAY

D-ESOS AREA TO BE DELETED FROM AN ENVIRONMENTAL SIGNIFICANCE OVERLAY