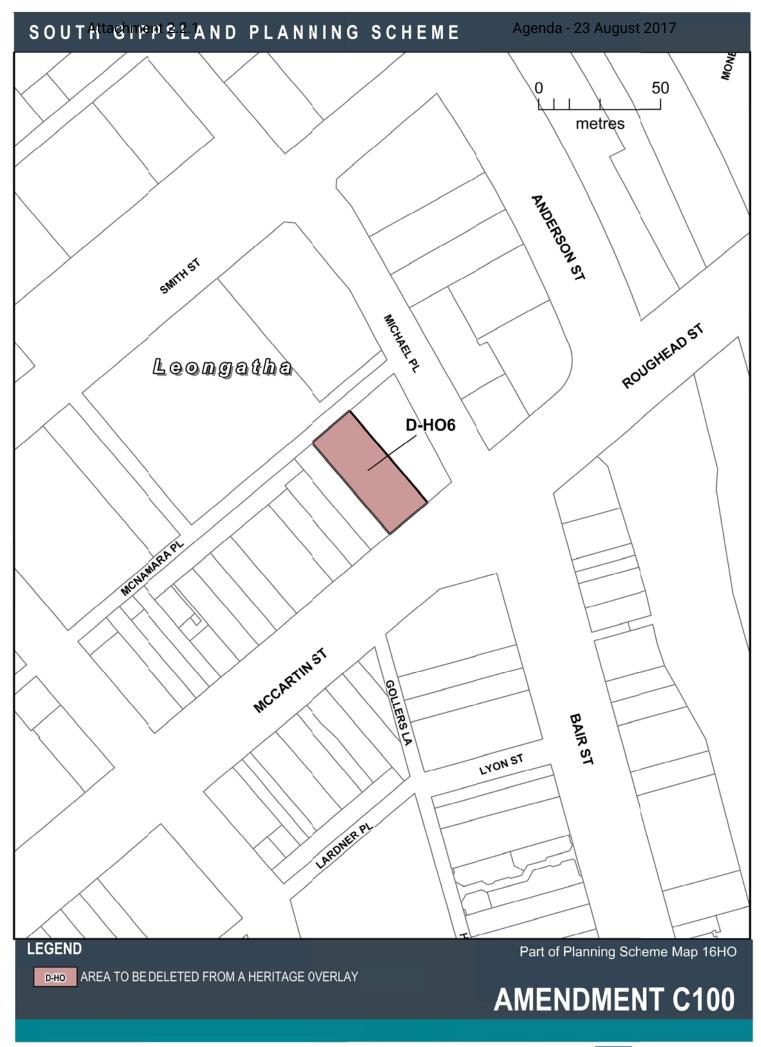

## Amendment C100 Heritage Overlay inclusion for HO158 Hillcrest - adoption

SOUTH GIPPSLAND PLANNING SCHEME

| PS<br>Map<br>Ref | Heritage Place                                                                           | External<br>Paint<br>Controls<br>Apply? | Internal<br>Alteration<br>Controls<br>Apply? | Tree<br>Controls<br>Apply?  | Outbuildings<br>or fences<br>which are not<br>exempt under<br>Clause 43.01-3 |    | be permitted? | Name of<br>Incorporated<br>Plan under<br>Clause 43.01-2 | Aboriginal heritage place? |
|------------------|------------------------------------------------------------------------------------------|-----------------------------------------|----------------------------------------------|-----------------------------|------------------------------------------------------------------------------|----|---------------|---------------------------------------------------------|----------------------------|
| HO158            | Hillcrest (dwelling)                                                                     | No                                      | No                                           | No                          | No                                                                           | No | No            |                                                         | No                         |
|                  | 175 Amey's Track, Foster                                                                 |                                         |                                              |                             |                                                                              |    |               |                                                         |                            |
|                  | HEDLEY & DISTRICT                                                                        |                                         |                                              |                             |                                                                              |    |               |                                                         |                            |
| HO44             | Hedley Public Hall                                                                       | No                                      | No                                           | No                          | No                                                                           | No | No            |                                                         | No                         |
|                  | South Gippsland Highway, Hedley                                                          |                                         |                                              |                             |                                                                              |    |               |                                                         |                            |
|                  | JEETHO                                                                                   |                                         |                                              |                             |                                                                              |    |               |                                                         |                            |
| HO46             | Shire of Poowong & Jeetho Offices & Hall (former) (Jeetho Public Hall)                   | Yes                                     | Yes                                          | No                          | No                                                                           | No | Yes           |                                                         | No                         |
|                  | Jeetho Road, Jeetho                                                                      |                                         |                                              |                             |                                                                              |    |               |                                                         |                            |
| HO142            | Wrigwell (later Glenorchy)                                                               | No                                      | No                                           | Yes –<br>trees<br>along     | Yes – stables only                                                           | No | No            |                                                         | No                         |
|                  | 250 Jeetho Road, Jeetho                                                                  |                                         |                                              |                             |                                                                              |    |               |                                                         |                            |
|                  | The heritage place comprises the dwelling, stables and trees along former carriage drive |                                         |                                              | former<br>carriage<br>drive |                                                                              |    |               |                                                         |                            |
|                  | JUMBUNNA                                                                                 |                                         |                                              |                             |                                                                              |    |               |                                                         |                            |
| HO47             | Brick culverts                                                                           | No                                      | No                                           | No                          | No                                                                           | No | No            |                                                         | No                         |
|                  | Lynn Streets, Jumbunna                                                                   |                                         |                                              |                             |                                                                              |    |               |                                                         |                            |
|                  | KARDELLA                                                                                 |                                         |                                              |                             |                                                                              |    |               |                                                         |                            |
| HO48             | Kardella Avenue of Honour                                                                | No                                      | No                                           | Yes                         | No                                                                           | No | No            |                                                         | No                         |
|                  | Kardella Road, Kardella                                                                  |                                         |                                              |                             |                                                                              |    |               |                                                         |                            |
| HO49             | Boer War Memorial Oak Trees                                                              | No                                      | No                                           | Yes                         | No                                                                           | No | No            |                                                         | No                         |
|                  | Kardella Road, Kardella                                                                  |                                         |                                              |                             |                                                                              |    |               |                                                         |                            |
|                  | KONGWAK                                                                                  |                                         |                                              |                             |                                                                              |    |               |                                                         |                            |