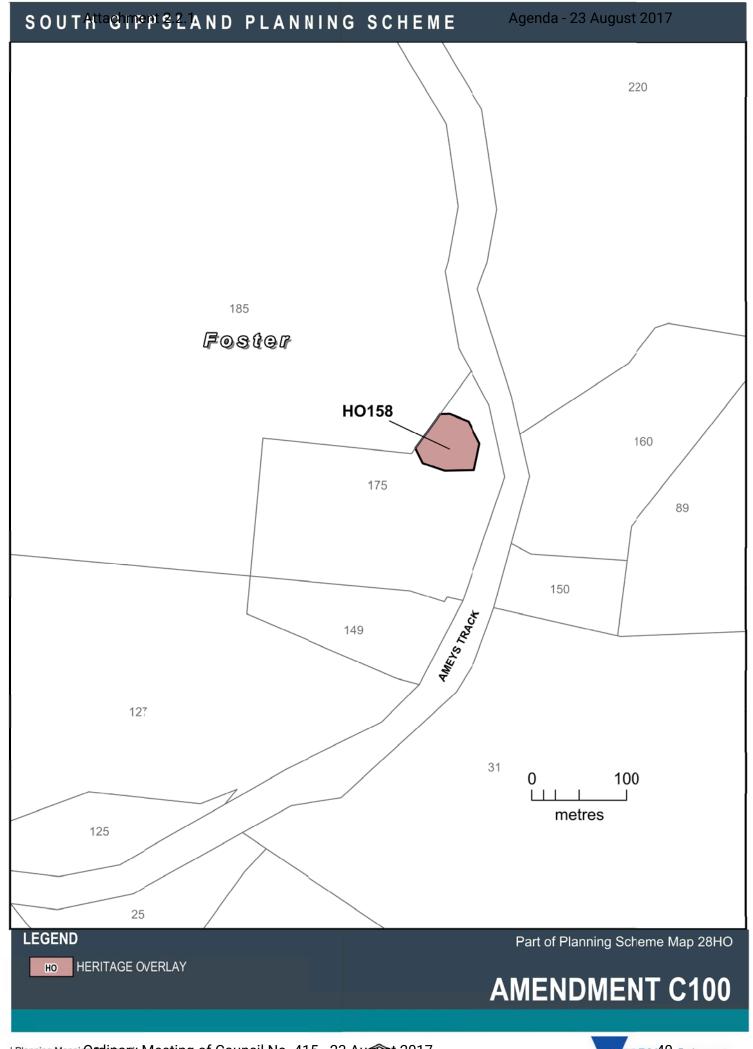

## Amendment C100 Heritage Overlay inclusion for HO158 Hillcrest - adoption

SOUTH GIPPSLAND PLANNING SCHEME

| PS<br>Map<br>Ref | Heritage Place                                                                           | External<br>Paint<br>Controls<br>Apply? | Internal<br>Alteration<br>Controls<br>Apply? | Tree<br>Controls<br>Apply?  | Outbuildings<br>or fences<br>which are not<br>exempt under<br>Clause 43.01-3 |    | be permitted? | Name of<br>Incorporated<br>Plan under<br>Clause 43.01-2 | Aboriginal heritage place? |
|------------------|------------------------------------------------------------------------------------------|-----------------------------------------|----------------------------------------------|-----------------------------|------------------------------------------------------------------------------|----|---------------|---------------------------------------------------------|----------------------------|
| HO158            | Hillcrest (dwelling)                                                                     | No                                      | No                                           | No                          | No                                                                           | No | No            |                                                         | No                         |
|                  | 175 Amey's Track, Foster                                                                 |                                         |                                              |                             |                                                                              |    |               |                                                         |                            |
|                  | HEDLEY & DISTRICT                                                                        |                                         |                                              |                             |                                                                              |    |               |                                                         |                            |
| HO44             | Hedley Public Hall                                                                       | No                                      | No                                           | No                          | No                                                                           | No | No            |                                                         | No                         |
|                  | South Gippsland Highway, Hedley                                                          |                                         |                                              |                             |                                                                              |    |               |                                                         |                            |
|                  | JEETHO                                                                                   |                                         |                                              |                             |                                                                              |    |               |                                                         |                            |
| HO46             | Shire of Poowong & Jeetho Offices & Hall (former) (Jeetho Public Hall)                   | Yes                                     | Yes                                          | No                          | No                                                                           | No | Yes           |                                                         | No                         |
|                  | Jeetho Road, Jeetho                                                                      |                                         |                                              |                             |                                                                              |    |               |                                                         |                            |
| HO142            | Wrigwell (later Glenorchy)                                                               | No                                      | No                                           | Yes –<br>trees<br>along     | Yes – stables only                                                           | No | No            |                                                         | No                         |
|                  | 250 Jeetho Road, Jeetho                                                                  |                                         |                                              |                             |                                                                              |    |               |                                                         |                            |
|                  | The heritage place comprises the dwelling, stables and trees along former carriage drive |                                         |                                              | former<br>carriage<br>drive |                                                                              |    |               |                                                         |                            |
|                  | JUMBUNNA                                                                                 |                                         |                                              |                             |                                                                              |    |               |                                                         |                            |
| HO47             | Brick culverts                                                                           | No                                      | No                                           | No                          | No                                                                           | No | No            |                                                         | No                         |
|                  | Lynn Streets, Jumbunna                                                                   |                                         |                                              |                             |                                                                              |    |               |                                                         |                            |
|                  | KARDELLA                                                                                 |                                         |                                              |                             |                                                                              |    |               |                                                         |                            |
| HO48             | Kardella Avenue of Honour                                                                | No                                      | No                                           | Yes                         | No                                                                           | No | No            |                                                         | No                         |
|                  | Kardella Road, Kardella                                                                  |                                         |                                              |                             |                                                                              |    |               |                                                         |                            |
| HO49             | Boer War Memorial Oak Trees                                                              | No                                      | No                                           | Yes                         | No                                                                           | No | No            |                                                         | No                         |
|                  | Kardella Road, Kardella                                                                  |                                         |                                              |                             |                                                                              |    |               |                                                         |                            |
|                  | KONGWAK                                                                                  |                                         |                                              |                             |                                                                              |    |               |                                                         |                            |