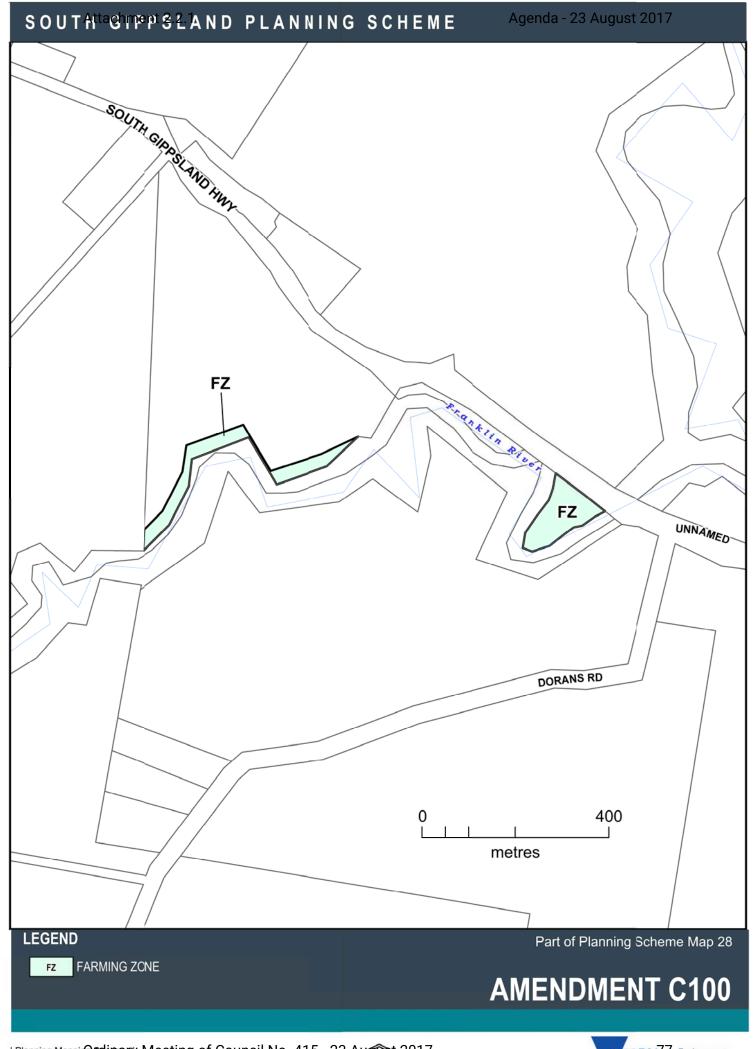

HERITAGE OVERLAY - SCHEDULE PAGE 4 OF 16

D-ES09 AREA TO BE DELETED FROM AN ENVIRONMENTAL SIGNIFICANCE OVERLAY

D-ESO5 AREA TO BE DELETED FROM AN ENVIRONMENTAL SIGNIFICANCE OVERLAY

D-ES05 AREA TO BE DELETED FROM AN ENVIRONMENTAL SIGNIFICANCE OVERLAY

State Government and Planning

D-ESO5 AREA TO BE DELETED FROM AN ENVIRONMENTAL SIGNIFICANCE OVERLAY

D-ESOS AREA TO BE DELETED FROM AN ENVIRONMENTAL SIGNIFICANCE OVERLAY