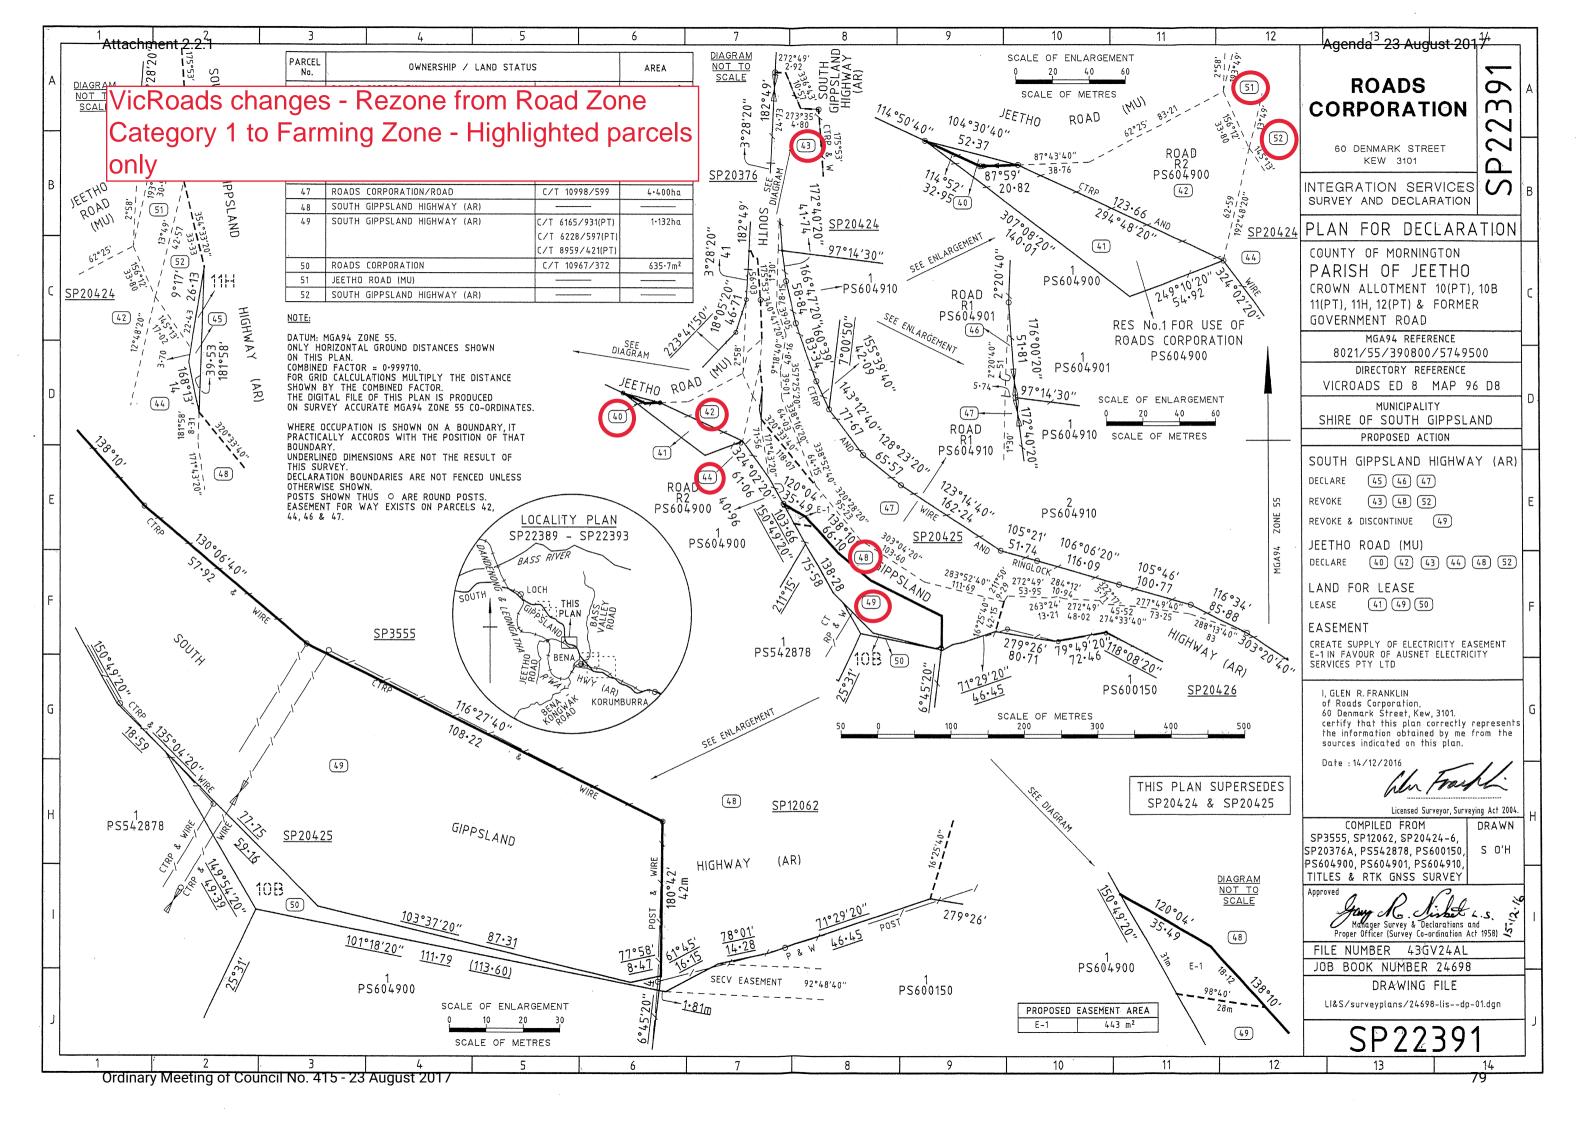

|                             |                                                                              |    |               |                                                         |                            |

HERITAGE OVERLAY - SCHEDULE PAGE 4 OF 16





D-ES09 AREA TO BE DELETED FROM AN ENVIRONMENTAL SIGNIFICANCE OVERLAY





D-ESO5 AREA TO BE DELETED FROM AN ENVIRONMENTAL SIGNIFICANCE OVERLAY



D-ES05 AREA TO BE DELETED FROM AN ENVIRONMENTAL SIGNIFICANCE OVERLAY











































State Government and Planning



























D-ESO5 AREA TO BE DELETED FROM AN ENVIRONMENTAL SIGNIFICANCE OVERLAY



D-ESOS AREA TO BE DELETED FROM AN ENVIRONMENTAL SIGNIFICANCE OVERLAY