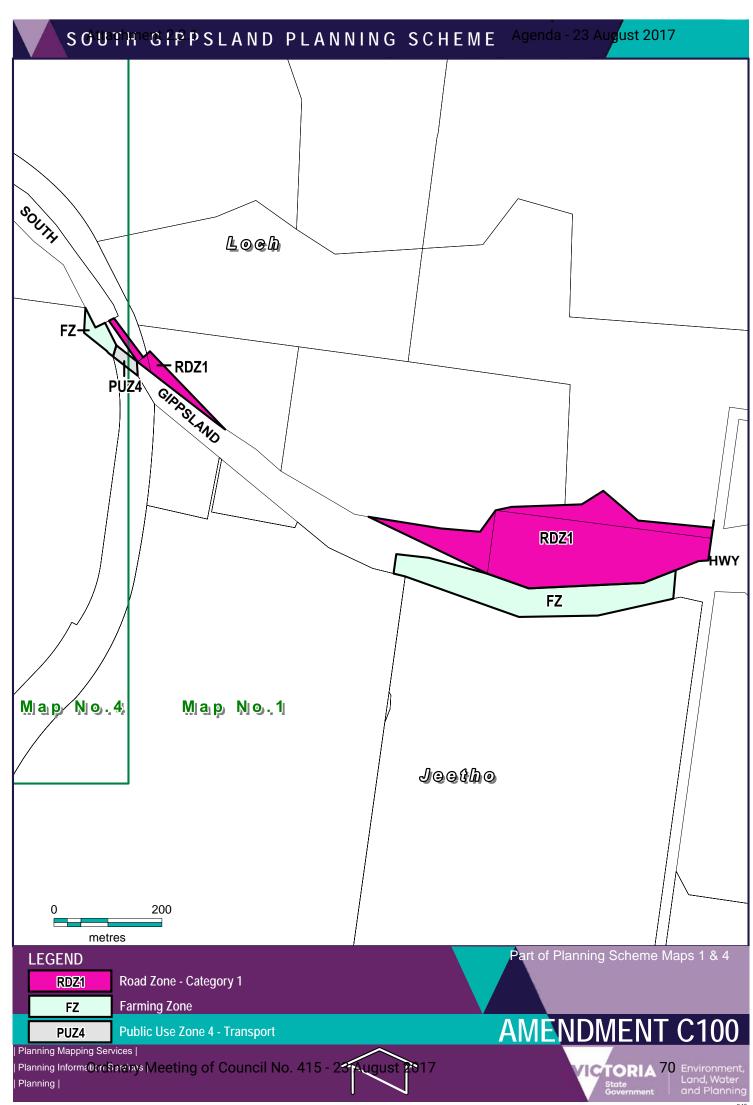

HERITAGE OVERLAY - SCHEDULE PAGE 4 OF 16

D-ES09 AREA TO BE DELETED FROM AN ENVIRONMENTAL SIGNIFICANCE OVERLAY

D-ESO5 AREA TO BE DELETED FROM AN ENVIRONMENTAL SIGNIFICANCE OVERLAY

D-ES05 AREA TO BE DELETED FROM AN ENVIRONMENTAL SIGNIFICANCE OVERLAY

State Government and Planning

D-ESO5 AREA TO BE DELETED FROM AN ENVIRONMENTAL SIGNIFICANCE OVERLAY

D-ESOS AREA TO BE DELETED FROM AN ENVIRONMENTAL SIGNIFICANCE OVERLAY