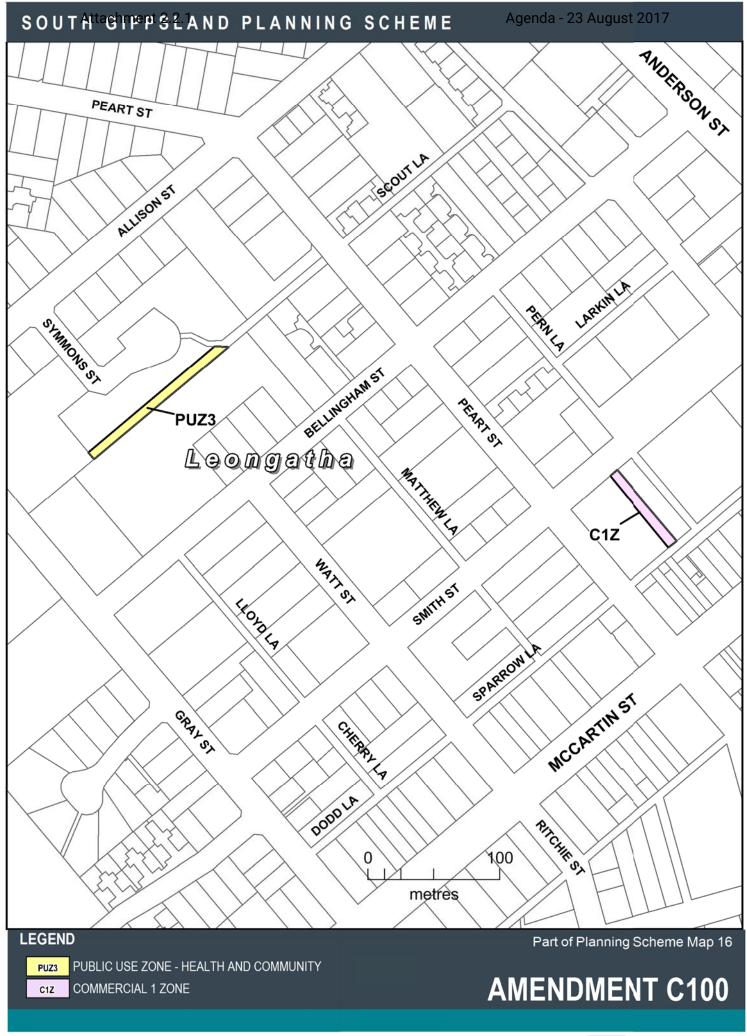

## Amendment C100 Heritage Overlay inclusion for HO158 Hillcrest - adoption

SOUTH GIPPSLAND PLANNING SCHEME

| PS<br>Map<br>Ref | Heritage Place                                                                           | External<br>Paint<br>Controls<br>Apply? | Internal<br>Alteration<br>Controls<br>Apply? | Tree<br>Controls<br>Apply?  | Outbuildings<br>or fences<br>which are not<br>exempt under<br>Clause 43.01-3 |    | be permitted? | Name of<br>Incorporated<br>Plan under<br>Clause 43.01-2 | Aboriginal heritage place? |
|------------------|------------------------------------------------------------------------------------------|-----------------------------------------|----------------------------------------------|-----------------------------|------------------------------------------------------------------------------|----|---------------|---------------------------------------------------------|----------------------------|
| HO158            | Hillcrest (dwelling)                                                                     | No                                      | No                                           | No                          | No                                                                           | No | No            |                                                         | No                         |
|                  | 175 Amey's Track, Foster                                                                 |                                         |                                              |                             |                                                                              |    |               |                                                         |                            |
|                  | HEDLEY & DISTRICT                                                                        |                                         |                                              |                             |                                                                              |    |               |                                                         |                            |
| HO44             | Hedley Public Hall                                                                       | No                                      | No                                           | No                          | No                                                                           | No | No            |                                                         | No                         |
|                  | South Gippsland Highway, Hedley                                                          |                                         |                                              |                             |                                                                              |    |               |                                                         |                            |
|                  | JEETHO                                                                                   |                                         |                                              |                             |                                                                              |    |               |                                                         |                            |
| HO46             | Shire of Poowong & Jeetho Offices & Hall (former) (Jeetho Public Hall)                   | Yes                                     | Yes                                          | No                          | No                                                                           | No | Yes           |                                                         | No                         |
|                  | Jeetho Road, Jeetho                                                                      |                                         |                                              |                             |                                                                              |    |               |                                                         |                            |
| HO142            | Wrigwell (later Glenorchy)                                                               | No                                      | No                                           | Yes –<br>trees<br>along     | Yes – stables only                                                           | No | No            |                                                         | No                         |
|                  | 250 Jeetho Road, Jeetho                                                                  |                                         |                                              |                             |                                                                              |    |               |                                                         |                            |
|                  | The heritage place comprises the dwelling, stables and trees along former carriage drive |                                         |                                              | former<br>carriage<br>drive |                                                                              |    |               |                                                         |                            |
|                  | JUMBUNNA                                                                                 |                                         |                                              |                             |                                                                              |    |               |                                                         |                            |
| HO47             | Brick culverts                                                                           | No                                      | No                                           | No                          | No                                                                           | No | No            |                                                         | No                         |
|                  | Lynn Streets, Jumbunna                                                                   |                                         |                                              |                             |                                                                              |    |               |                                                         |                            |
|                  | KARDELLA                                                                                 |                                         |                                              |                             |                                                                              |    |               |                                                         |                            |
| HO48             | Kardella Avenue of Honour                                                                | No                                      | No                                           | Yes                         | No                                                                           | No | No            |                                                         | No                         |
|                  | Kardella Road, Kardella                                                                  |                                         |                                              |                             |                                                                              |    |               |                                                         |                            |
| HO49             | Boer War Memorial Oak Trees                                                              | No                                      | No                                           | Yes                         | No                                                                           | No | No            |                                                         | No                         |
|                  | Kardella Road, Kardella                                                                  |                                         |                                              |                             |                                                                              |    |               |                                                         |                            |
|                  | KONGWAK                                                                                  |                                         |                                              |                             |                                                                              |    |               |                                                         |                            |