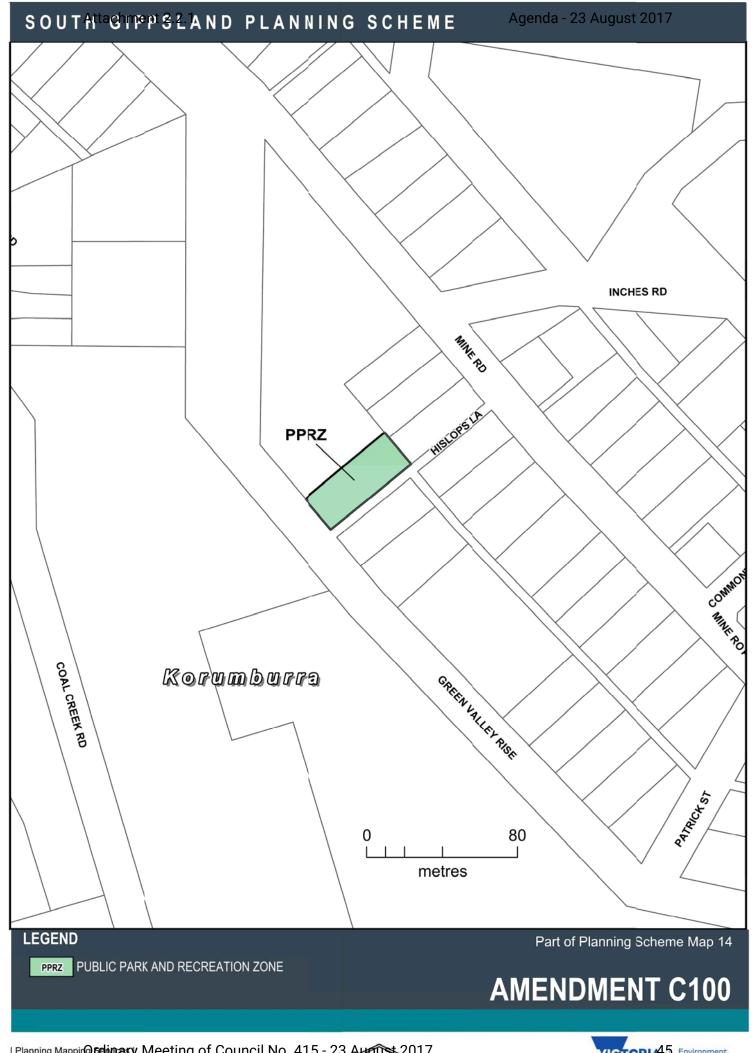

HERITAGE OVERLAY - SCHEDULE PAGE 4 OF 16

D-ES09 AREA TO BE DELETED FROM AN ENVIRONMENTAL SIGNIFICANCE OVERLAY

D-ESO5 AREA TO BE DELETED FROM AN ENVIRONMENTAL SIGNIFICANCE OVERLAY

D-ES05 AREA TO BE DELETED FROM AN ENVIRONMENTAL SIGNIFICANCE OVERLAY

State Government and Planning

D-ESO5 AREA TO BE DELETED FROM AN ENVIRONMENTAL SIGNIFICANCE OVERLAY

D-ESOS AREA TO BE DELETED FROM AN ENVIRONMENTAL SIGNIFICANCE OVERLAY