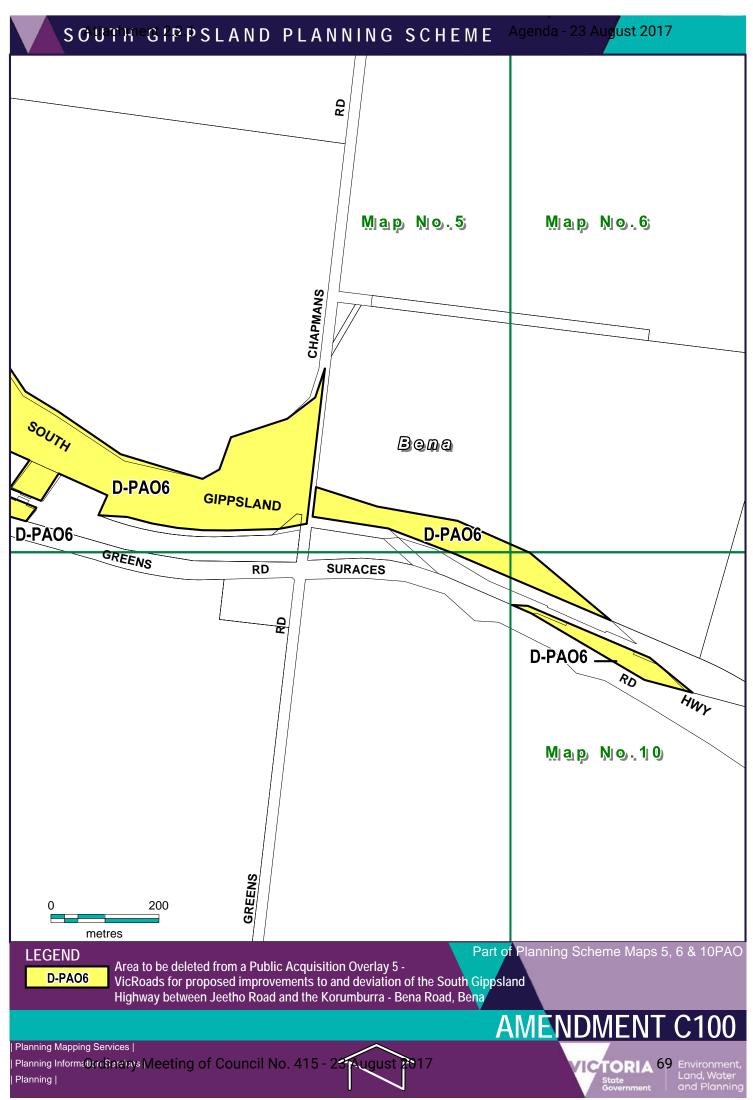

HERITAGE OVERLAY - SCHEDULE PAGE 4 OF 16

D-ES09 AREA TO BE DELETED FROM AN ENVIRONMENTAL SIGNIFICANCE OVERLAY

D-ESO5 AREA TO BE DELETED FROM AN ENVIRONMENTAL SIGNIFICANCE OVERLAY

D-ES05 AREA TO BE DELETED FROM AN ENVIRONMENTAL SIGNIFICANCE OVERLAY

State Government and Planning

D-ESO5 AREA TO BE DELETED FROM AN ENVIRONMENTAL SIGNIFICANCE OVERLAY

D-ESOS AREA TO BE DELETED FROM AN ENVIRONMENTAL SIGNIFICANCE OVERLAY