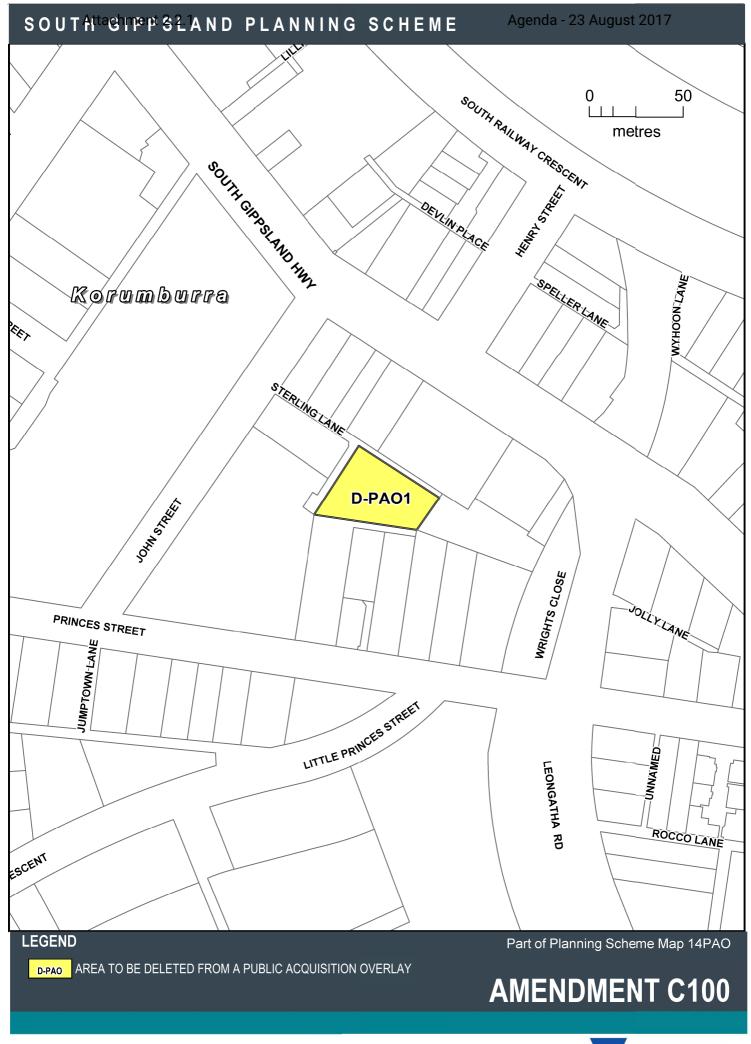

|                            |
|                  | KONGWAK                                                                                  |                                         |                                              |                             |                                                                              |    |               |                                                         |                            |

HERITAGE OVERLAY - SCHEDULE PAGE 4 OF 16





D-ES09 AREA TO BE DELETED FROM AN ENVIRONMENTAL SIGNIFICANCE OVERLAY





D-ESO5 AREA TO BE DELETED FROM AN ENVIRONMENTAL SIGNIFICANCE OVERLAY



D-ES05 AREA TO BE DELETED FROM AN ENVIRONMENTAL SIGNIFICANCE OVERLAY











































State Government and Planning



























D-ESO5 AREA TO BE DELETED FROM AN ENVIRONMENTAL SIGNIFICANCE OVERLAY



D-ESOS AREA TO BE DELETED FROM AN ENVIRONMENTAL SIGNIFICANCE OVERLAY