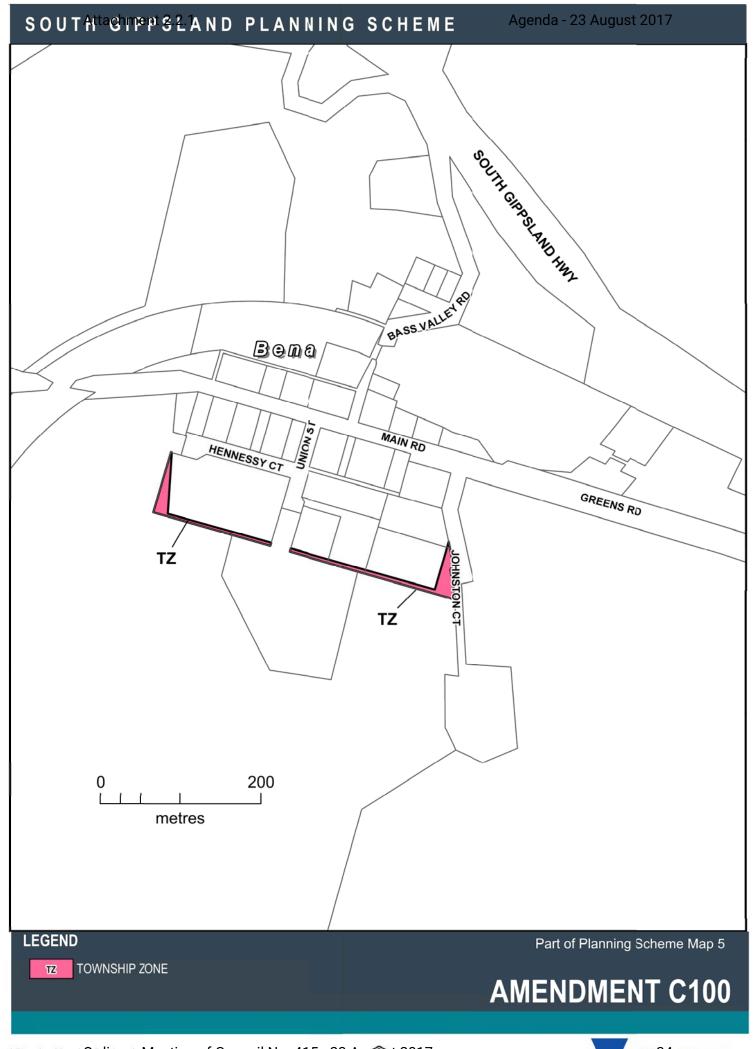

|                             |                                                                              |    |               |                                                         |                            |
|                  | KONGWAK                                                                                  |                                         |                                              |                             |                                                                              |    |               |                                                         |                            |

HERITAGE OVERLAY - SCHEDULE PAGE 4 OF 16





D-ES09 AREA TO BE DELETED FROM AN ENVIRONMENTAL SIGNIFICANCE OVERLAY





D-ESO5 AREA TO BE DELETED FROM AN ENVIRONMENTAL SIGNIFICANCE OVERLAY



D-ES05 AREA TO BE DELETED FROM AN ENVIRONMENTAL SIGNIFICANCE OVERLAY











































State Government and Planning



























D-ESO5 AREA TO BE DELETED FROM AN ENVIRONMENTAL SIGNIFICANCE OVERLAY



D-ESOS AREA TO BE DELETED FROM AN ENVIRONMENTAL SIGNIFICANCE OVERLAY