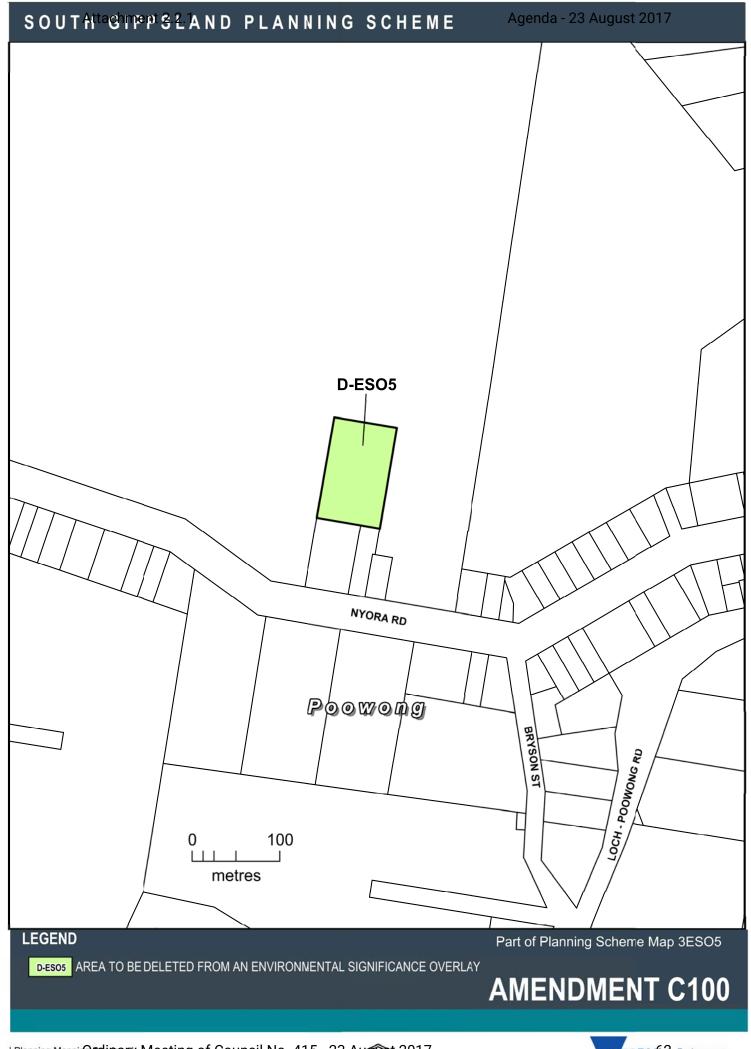

HERITAGE OVERLAY - SCHEDULE PAGE 4 OF 16

D-ES09 AREA TO BE DELETED FROM AN ENVIRONMENTAL SIGNIFICANCE OVERLAY

D-ESO5 AREA TO BE DELETED FROM AN ENVIRONMENTAL SIGNIFICANCE OVERLAY

D-ES05 AREA TO BE DELETED FROM AN ENVIRONMENTAL SIGNIFICANCE OVERLAY

State Government and Planning

D-ESO5 AREA TO BE DELETED FROM AN ENVIRONMENTAL SIGNIFICANCE OVERLAY

D-ESOS AREA TO BE DELETED FROM AN ENVIRONMENTAL SIGNIFICANCE OVERLAY