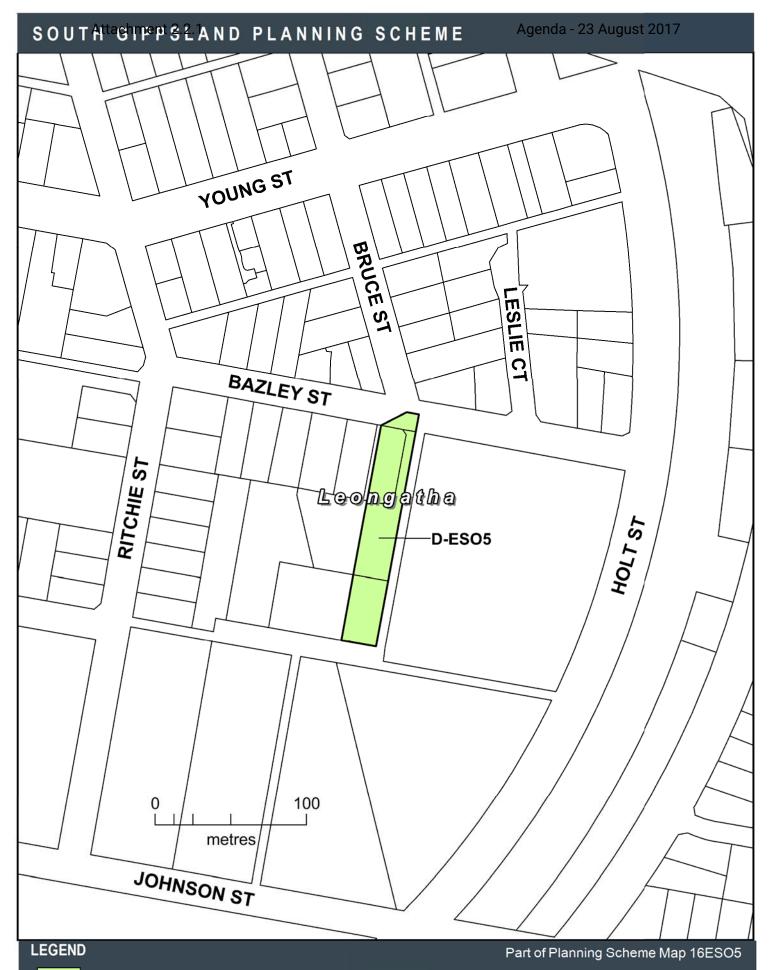

HERITAGE OVERLAY - SCHEDULE PAGE 4 OF 16

D-ES09 AREA TO BE DELETED FROM AN ENVIRONMENTAL SIGNIFICANCE OVERLAY

D-ESO5 AREA TO BE DELETED FROM AN ENVIRONMENTAL SIGNIFICANCE OVERLAY

D-ES05 AREA TO BE DELETED FROM AN ENVIRONMENTAL SIGNIFICANCE OVERLAY