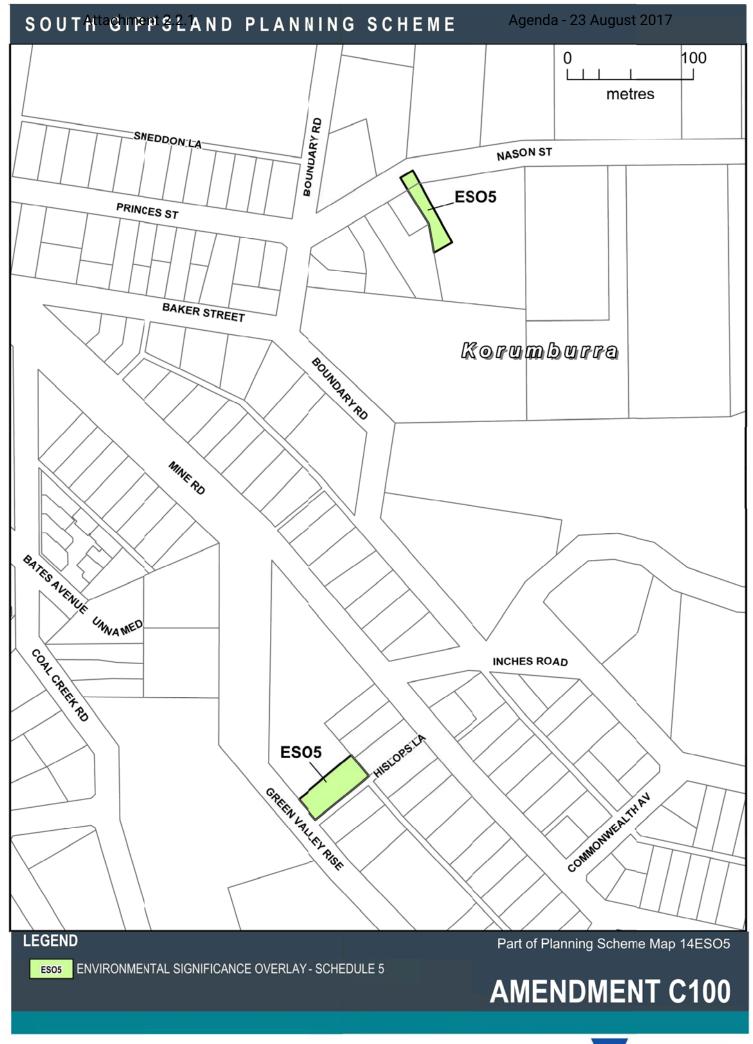

HERITAGE OVERLAY - SCHEDULE PAGE 4 OF 16

D-ES09 AREA TO BE DELETED FROM AN ENVIRONMENTAL SIGNIFICANCE OVERLAY

D-ESO5 AREA TO BE DELETED FROM AN ENVIRONMENTAL SIGNIFICANCE OVERLAY

D-ES05 AREA TO BE DELETED FROM AN ENVIRONMENTAL SIGNIFICANCE OVERLAY

State Government and Planning

D-ESO5 AREA TO BE DELETED FROM AN ENVIRONMENTAL SIGNIFICANCE OVERLAY

D-ESOS AREA TO BE DELETED FROM AN ENVIRONMENTAL SIGNIFICANCE OVERLAY