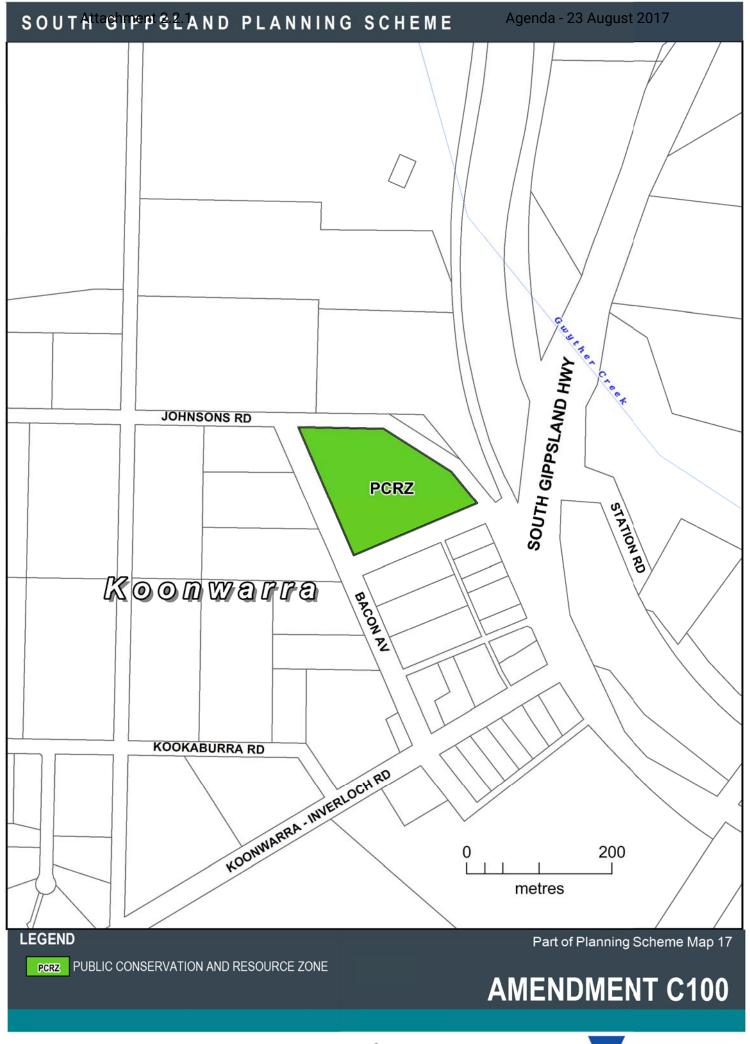

|                                                         |                            |
|                  | KONGWAK                                                                                  |                                         |                                              |                             |                                                                              |    |               |                                                         |                            |

HERITAGE OVERLAY - SCHEDULE PAGE 4 OF 16





D-ES09 AREA TO BE DELETED FROM AN ENVIRONMENTAL SIGNIFICANCE OVERLAY





D-ESO5 AREA TO BE DELETED FROM AN ENVIRONMENTAL SIGNIFICANCE OVERLAY



D-ES05 AREA TO BE DELETED FROM AN ENVIRONMENTAL SIGNIFICANCE OVERLAY











































State Government and Planning



























D-ESO5 AREA TO BE DELETED FROM AN ENVIRONMENTAL SIGNIFICANCE OVERLAY



D-ESOS AREA TO BE DELETED FROM AN ENVIRONMENTAL SIGNIFICANCE OVERLAY