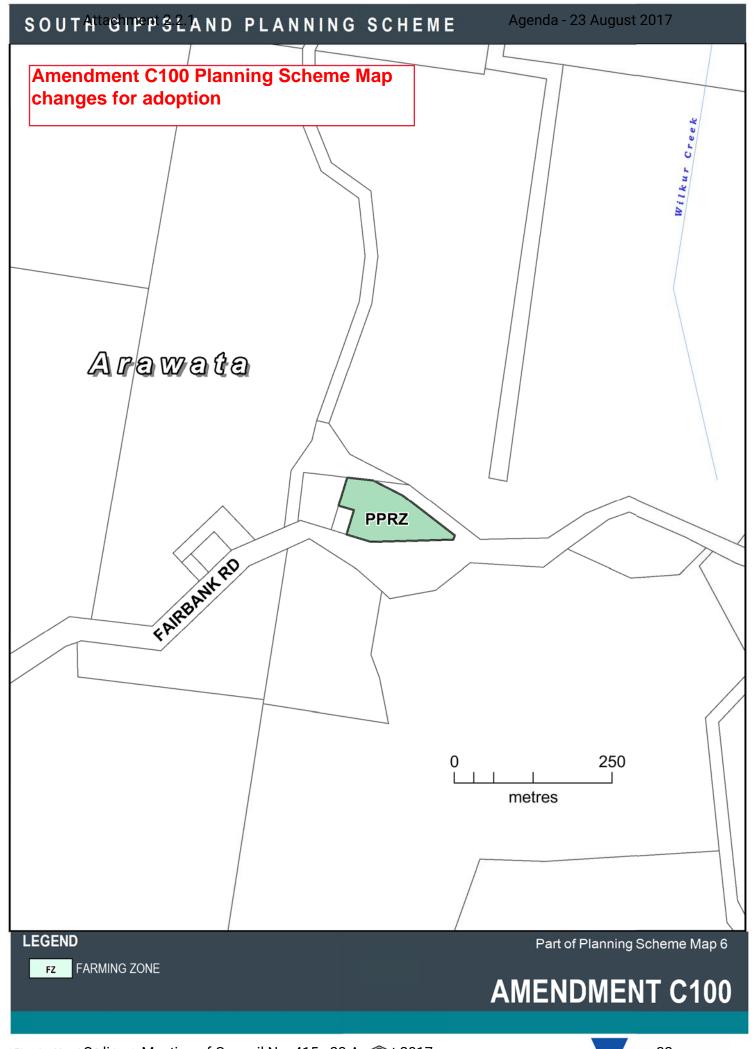

State Government and Planning

D-ESO5 AREA TO BE DELETED FROM AN ENVIRONMENTAL SIGNIFICANCE OVERLAY

D-ESOS AREA TO BE DELETED FROM AN ENVIRONMENTAL SIGNIFICANCE OVERLAY