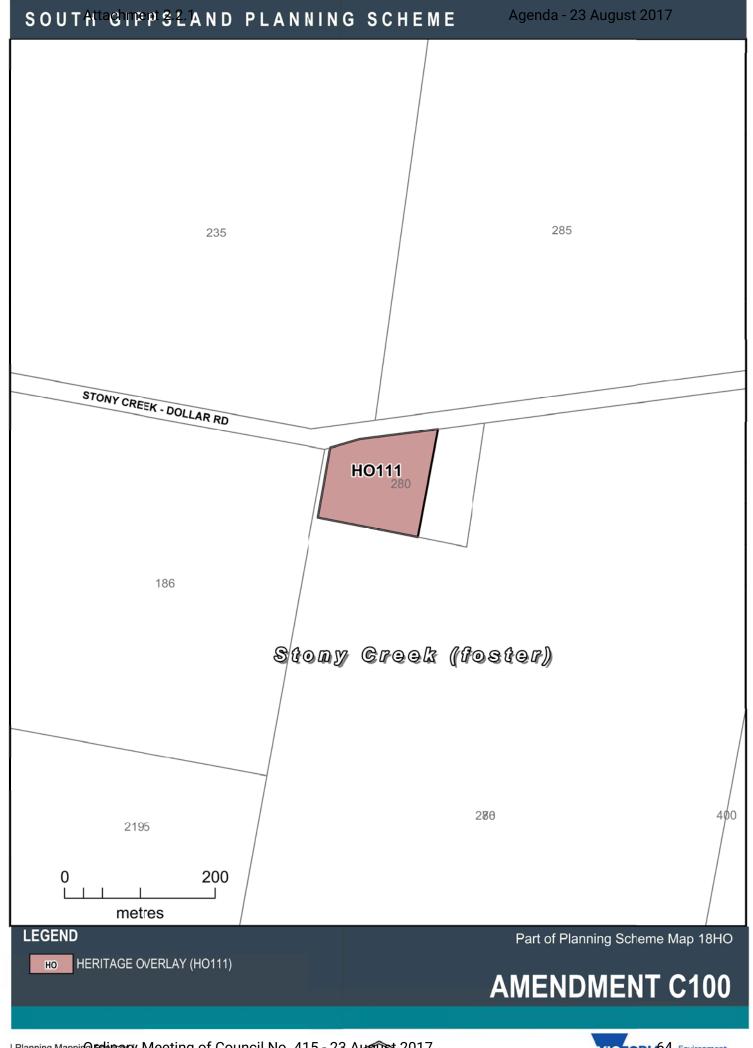

## Amendment C100 Heritage Overlay inclusion for HO158 Hillcrest - adoption

SOUTH GIPPSLAND PLANNING SCHEME

| PS<br>Map<br>Ref | Heritage Place                                                                           | External<br>Paint<br>Controls<br>Apply? | Internal<br>Alteration<br>Controls<br>Apply? | Tree<br>Controls<br>Apply?  | Outbuildings<br>or fences<br>which are not<br>exempt under<br>Clause 43.01-3 |    | be permitted? | Name of<br>Incorporated<br>Plan under<br>Clause 43.01-2 | Aboriginal heritage place? |
|------------------|------------------------------------------------------------------------------------------|-----------------------------------------|----------------------------------------------|-----------------------------|------------------------------------------------------------------------------|----|---------------|---------------------------------------------------------|----------------------------|
| HO158            | Hillcrest (dwelling)                                                                     | No                                      | No                                           | No                          | No                                                                           | No | No            |                                                         | No                         |
|                  | 175 Amey's Track, Foster                                                                 |                                         |                                              |                             |                                                                              |    |               |                                                         |                            |
|                  | HEDLEY & DISTRICT                                                                        |                                         |                                              |                             |                                                                              |    |               |                                                         |                            |
| HO44             | Hedley Public Hall                                                                       | No                                      | No                                           | No                          | No                                                                           | No | No            |                                                         | No                         |
|                  | South Gippsland Highway, Hedley                                                          |                                         |                                              |                             |                                                                              |    |               |                                                         |                            |
|                  | JEETHO                                                                                   |                                         |                                              |                             |                                                                              |    |               |                                                         |                            |
| HO46             | Shire of Poowong & Jeetho Offices & Hall (former) (Jeetho Public Hall)                   | Yes                                     | Yes                                          | No                          | No                                                                           | No | Yes           |                                                         | No                         |
|                  | Jeetho Road, Jeetho                                                                      |                                         |                                              |                             |                                                                              |    |               |                                                         |                            |
| HO142            | Wrigwell (later Glenorchy)                                                               | No                                      | No                                           | Yes –<br>trees<br>along     | Yes – stables only                                                           | No | No            |                                                         | No                         |
|                  | 250 Jeetho Road, Jeetho                                                                  |                                         |                                              |                             |                                                                              |    |               |                                                         |                            |
|                  | The heritage place comprises the dwelling, stables and trees along former carriage drive |                                         |                                              | former<br>carriage<br>drive |                                                                              |    |               |                                                         |                            |
|                  | JUMBUNNA                                                                                 |                                         |                                              |                             |                                                                              |    |               |                                                         |                            |
| HO47             | Brick culverts                                                                           | No                                      | No                                           | No                          | No                                                                           | No | No            |                                                         | No                         |
|                  | Lynn Streets, Jumbunna                                                                   |                                         |                                              |                             |                                                                              |    |               |                                                         |                            |
|                  | KARDELLA                                                                                 |                                         |                                              |                             |                                                                              |    |               |                                                         |                            |
| HO48             | Kardella Avenue of Honour                                                                | No                                      | No                                           | Yes                         | No                                                                           | No | No            |                                                         | No                         |
|                  | Kardella Road, Kardella                                                                  |                                         |                                              |                             |                                                                              |    |               |                                                         |                            |
| HO49             | Boer War Memorial Oak Trees                                                              | No                                      | No                                           | Yes                         | No                                                                           | No | No            |                                                         | No                         |
|                  | Kardella Road, Kardella                                                                  |                                         |                                              |                             |                                                                              |    |               |                                                         |                            |
|                  | KONGWAK                                                                                  |                                         |                                              |                             |                                                                              |    |               |                                                         |                            |