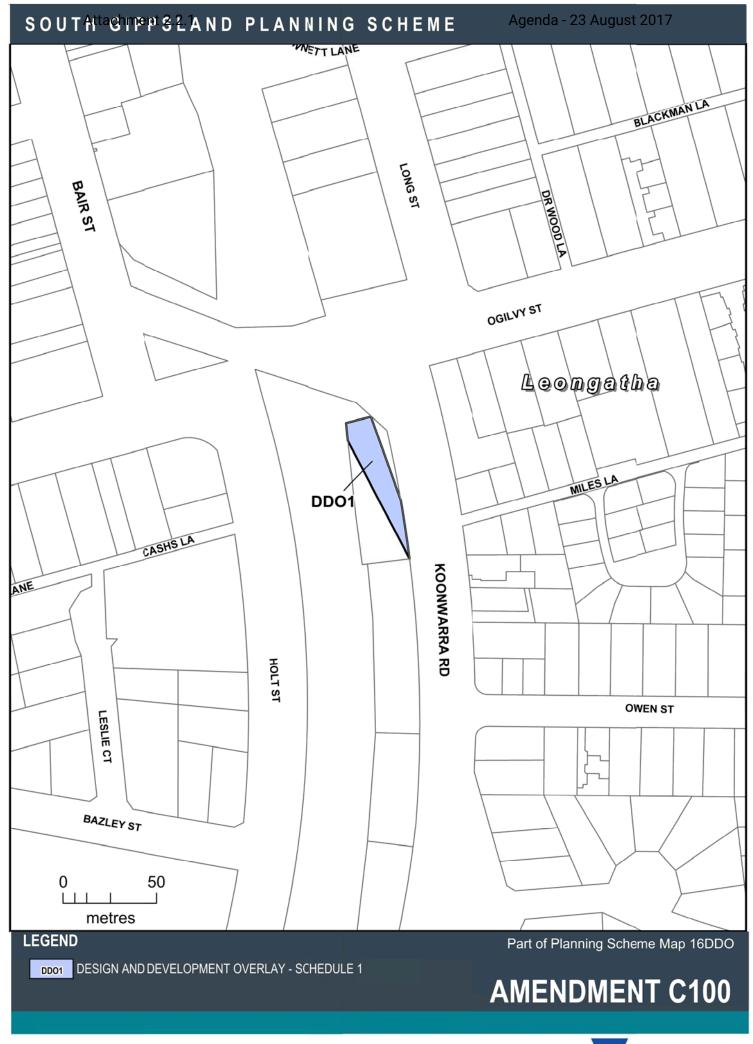

## Amendment C100 Heritage Overlay inclusion for HO158 Hillcrest - adoption

SOUTH GIPPSLAND PLANNING SCHEME

| PS<br>Map<br>Ref | Heritage Place                                                                           | External<br>Paint<br>Controls<br>Apply? | Internal<br>Alteration<br>Controls<br>Apply? | Tree<br>Controls<br>Apply?  | Outbuildings<br>or fences<br>which are not<br>exempt under<br>Clause 43.01-3 |    | be permitted? | Name of<br>Incorporated<br>Plan under<br>Clause 43.01-2 | Aboriginal heritage place? |
|------------------|------------------------------------------------------------------------------------------|-----------------------------------------|----------------------------------------------|-----------------------------|------------------------------------------------------------------------------|----|---------------|---------------------------------------------------------|----------------------------|
| HO158            | Hillcrest (dwelling)                                                                     | No                                      | No                                           | No                          | No                                                                           | No | No            |                                                         | No                         |
|                  | 175 Amey's Track, Foster                                                                 |                                         |                                              |                             |                                                                              |    |               |                                                         |                            |
|                  | HEDLEY & DISTRICT                                                                        |                                         |                                              |                             |                                                                              |    |               |                                                         |                            |
| HO44             | Hedley Public Hall                                                                       | No                                      | No                                           | No                          | No                                                                           | No | No            |                                                         | No                         |
|                  | South Gippsland Highway, Hedley                                                          |                                         |                                              |                             |                                                                              |    |               |                                                         |                            |
|                  | JEETHO                                                                                   |                                         |                                              |                             |                                                                              |    |               |                                                         |                            |
| HO46             | Shire of Poowong & Jeetho Offices & Hall (former) (Jeetho Public Hall)                   | Yes                                     | Yes                                          | No                          | No                                                                           | No | Yes           |                                                         | No                         |
|                  | Jeetho Road, Jeetho                                                                      |                                         |                                              |                             |                                                                              |    |               |                                                         |                            |
| HO142            | Wrigwell (later Glenorchy)                                                               | No                                      | No                                           | Yes –<br>trees<br>along     | Yes – stables only                                                           | No | No            |                                                         | No                         |
|                  | 250 Jeetho Road, Jeetho                                                                  |                                         |                                              |                             |                                                                              |    |               |                                                         |                            |
|                  | The heritage place comprises the dwelling, stables and trees along former carriage drive |                                         |                                              | former<br>carriage<br>drive |                                                                              |    |               |                                                         |                            |
|                  | JUMBUNNA                                                                                 |                                         |                                              |                             |                                                                              |    |               |                                                         |                            |
| HO47             | Brick culverts                                                                           | No                                      | No                                           | No                          | No                                                                           | No | No            |                                                         | No                         |
|                  | Lynn Streets, Jumbunna                                                                   |                                         |                                              |                             |                                                                              |    |               |                                                         |                            |
|                  | KARDELLA                                                                                 |                                         |                                              |                             |                                                                              |    |               |                                                         |                            |
| HO48             | Kardella Avenue of Honour                                                                | No                                      | No                                           | Yes                         | No                                                                           | No | No            |                                                         | No                         |
|                  | Kardella Road, Kardella                                                                  |                                         |                                              |                             |                                                                              |    |               |                                                         |                            |
| HO49             | Boer War Memorial Oak Trees                                                              | No                                      | No                                           | Yes                         | No                                                                           | No | No            |                                                         | No                         |
|                  | Kardella Road, Kardella                                                                  |                                         |                                              |                             |                                                                              |    |               |                                                         |                            |
|                  | KONGWAK                                                                                  |                                         |                                              |                             |                                                                              |    |               |                                                         |                            |