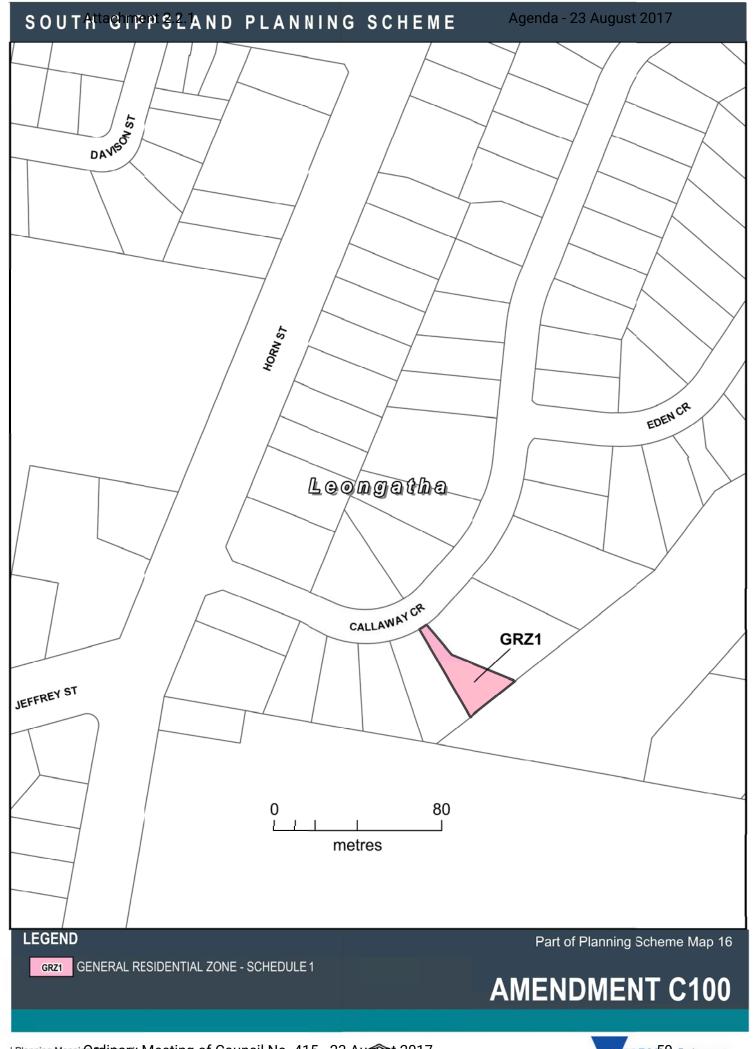

|                                              |                             |                                                                              |    |               |                                                         |                            |

HERITAGE OVERLAY - SCHEDULE PAGE 4 OF 16





D-ES09 AREA TO BE DELETED FROM AN ENVIRONMENTAL SIGNIFICANCE OVERLAY





D-ESO5 AREA TO BE DELETED FROM AN ENVIRONMENTAL SIGNIFICANCE OVERLAY



D-ES05 AREA TO BE DELETED FROM AN ENVIRONMENTAL SIGNIFICANCE OVERLAY











































State Government and Planning



























D-ESO5 AREA TO BE DELETED FROM AN ENVIRONMENTAL SIGNIFICANCE OVERLAY



D-ESOS AREA TO BE DELETED FROM AN ENVIRONMENTAL SIGNIFICANCE OVERLAY