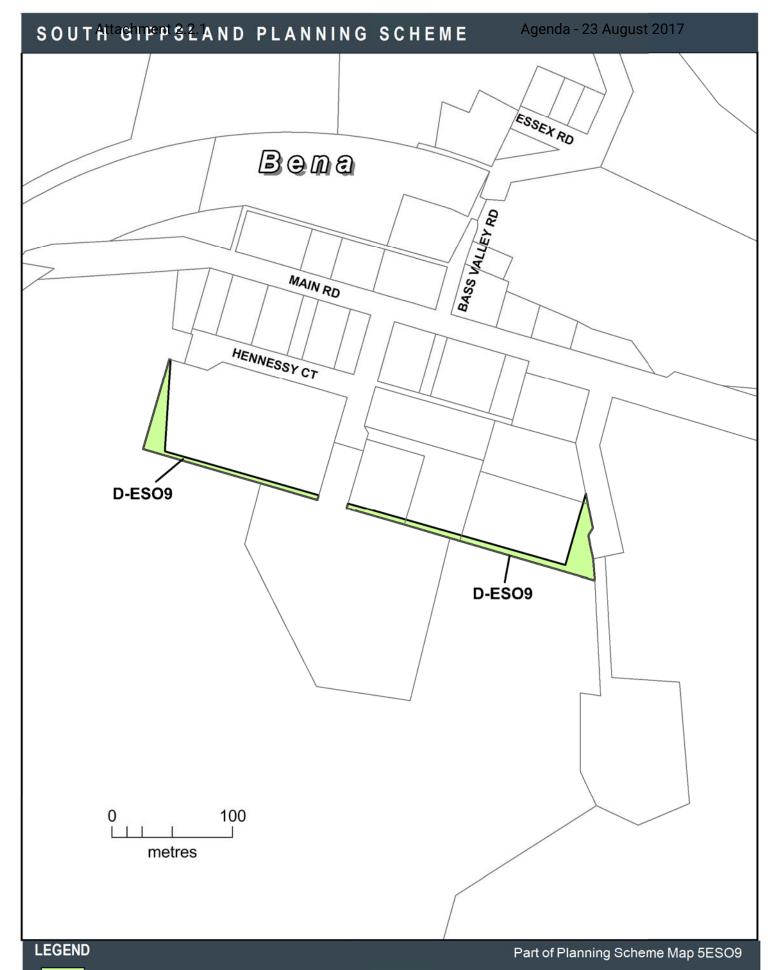

HERITAGE OVERLAY - SCHEDULE PAGE 4 OF 16

D-ES09 AREA TO BE DELETED FROM AN ENVIRONMENTAL SIGNIFICANCE OVERLAY

D-ESO5 AREA TO BE DELETED FROM AN ENVIRONMENTAL SIGNIFICANCE OVERLAY

D-ES05 AREA TO BE DELETED FROM AN ENVIRONMENTAL SIGNIFICANCE OVERLAY