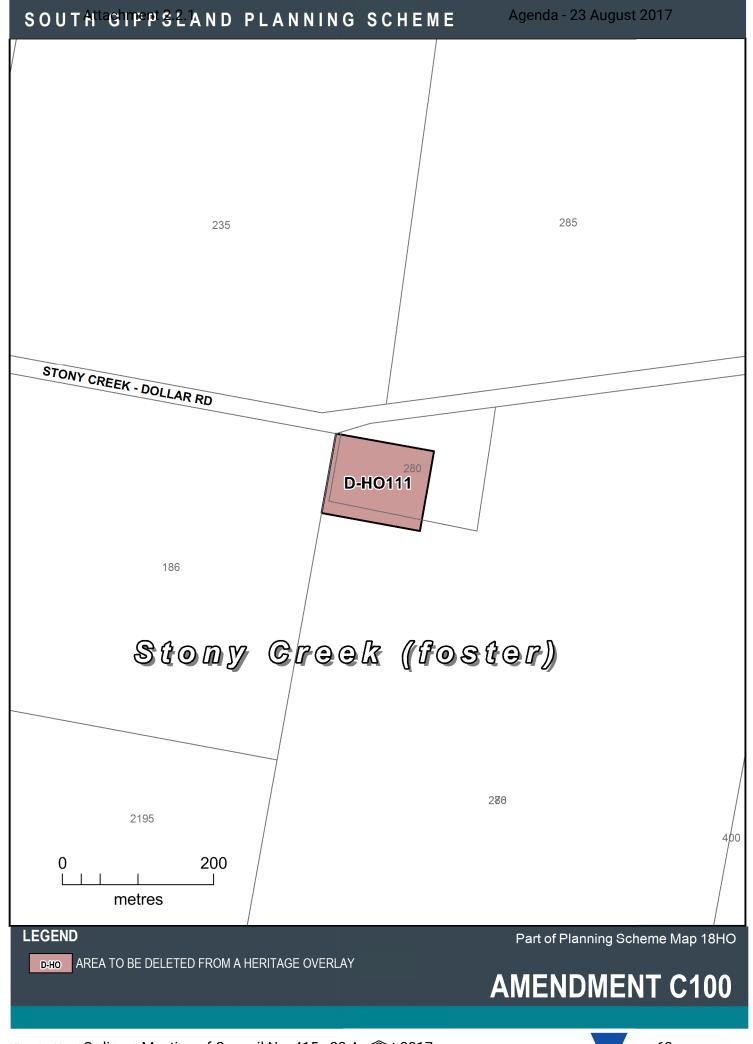

## Amendment C100 Heritage Overlay inclusion for HO158 Hillcrest - adoption

SOUTH GIPPSLAND PLANNING SCHEME

| PS<br>Map<br>Ref | Heritage Place                                                                           | External<br>Paint<br>Controls<br>Apply? | Internal<br>Alteration<br>Controls<br>Apply? | Tree<br>Controls<br>Apply?  | Outbuildings<br>or fences<br>which are not<br>exempt under<br>Clause 43.01-3 |    | be permitted? | Name of<br>Incorporated<br>Plan under<br>Clause 43.01-2 | Aboriginal heritage place? |
|------------------|------------------------------------------------------------------------------------------|-----------------------------------------|----------------------------------------------|-----------------------------|------------------------------------------------------------------------------|----|---------------|---------------------------------------------------------|----------------------------|
| HO158            | Hillcrest (dwelling)                                                                     | No                                      | No                                           | No                          | No                                                                           | No | No            |                                                         | No                         |
|                  | 175 Amey's Track, Foster                                                                 |                                         |                                              |                             |                                                                              |    |               |                                                         |                            |
|                  | HEDLEY & DISTRICT                                                                        |                                         |                                              |                             |                                                                              |    |               |                                                         |                            |
| HO44             | Hedley Public Hall                                                                       | No                                      | No                                           | No                          | No                                                                           | No | No            |                                                         | No                         |
|                  | South Gippsland Highway, Hedley                                                          |                                         |                                              |                             |                                                                              |    |               |                                                         |                            |
|                  | JEETHO                                                                                   |                                         |                                              |                             |                                                                              |    |               |                                                         |                            |
| HO46             | Shire of Poowong & Jeetho Offices & Hall (former) (Jeetho Public Hall)                   | Yes                                     | Yes                                          | No                          | No                                                                           | No | Yes           |                                                         | No                         |
|                  | Jeetho Road, Jeetho                                                                      |                                         |                                              |                             |                                                                              |    |               |                                                         |                            |
| HO142            | Wrigwell (later Glenorchy)                                                               | No                                      | No                                           | Yes –<br>trees<br>along     | Yes – stables only                                                           | No | No            |                                                         | No                         |
|                  | 250 Jeetho Road, Jeetho                                                                  |                                         |                                              |                             |                                                                              |    |               |                                                         |                            |
|                  | The heritage place comprises the dwelling, stables and trees along former carriage drive |                                         |                                              | former<br>carriage<br>drive |                                                                              |    |               |                                                         |                            |
|                  | JUMBUNNA                                                                                 |                                         |                                              |                             |                                                                              |    |               |                                                         |                            |
| HO47             | Brick culverts                                                                           | No                                      | No                                           | No                          | No                                                                           | No | No            |                                                         | No                         |
|                  | Lynn Streets, Jumbunna                                                                   |                                         |                                              |                             |                                                                              |    |               |                                                         |                            |
|                  | KARDELLA                                                                                 |                                         |                                              |                             |                                                                              |    |               |                                                         |                            |
| HO48             | Kardella Avenue of Honour                                                                | No                                      | No                                           | Yes                         | No                                                                           | No | No            |                                                         | No                         |
|                  | Kardella Road, Kardella                                                                  |                                         |                                              |                             |                                                                              |    |               |                                                         |                            |
| HO49             | Boer War Memorial Oak Trees                                                              | No                                      | No                                           | Yes                         | No                                                                           | No | No            |                                                         | No                         |
|                  | Kardella Road, Kardella                                                                  |                                         |                                              |                             |                                                                              |    |               |                                                         |                            |
|                  | KONGWAK                                                                                  |                                         |                                              |                             |                                                                              |    |               |                                                         |                            |