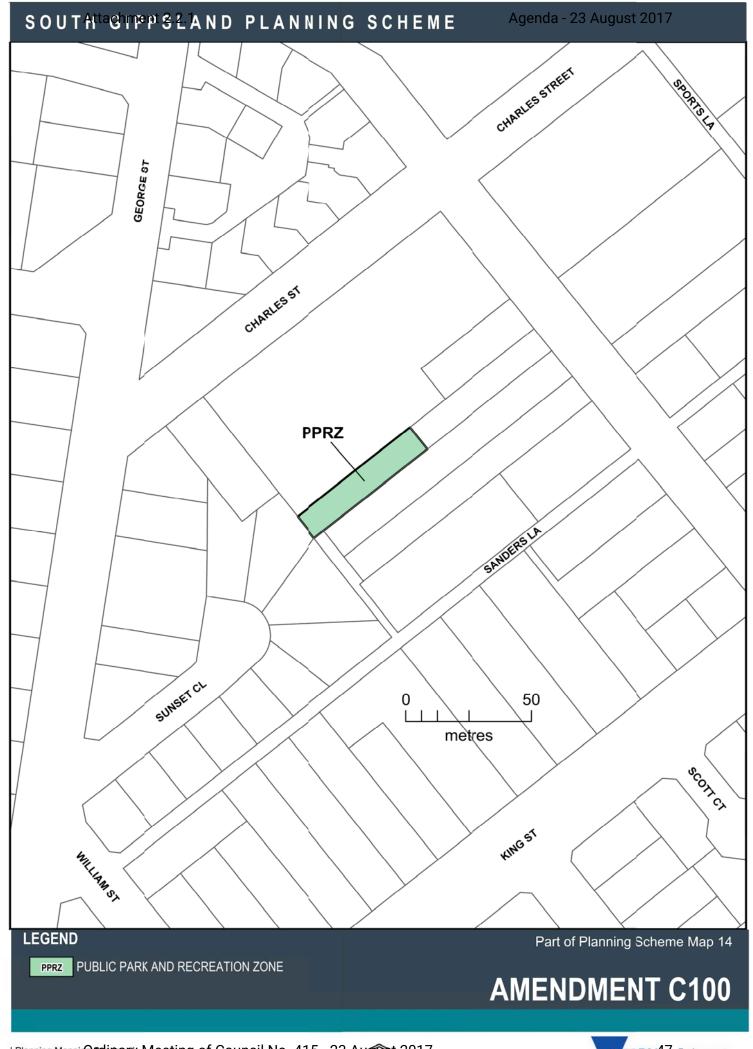

HERITAGE OVERLAY - SCHEDULE PAGE 4 OF 16

D-ES09 AREA TO BE DELETED FROM AN ENVIRONMENTAL SIGNIFICANCE OVERLAY

D-ESO5 AREA TO BE DELETED FROM AN ENVIRONMENTAL SIGNIFICANCE OVERLAY

D-ES05 AREA TO BE DELETED FROM AN ENVIRONMENTAL SIGNIFICANCE OVERLAY

State Government and Planning

D-ESO5 AREA TO BE DELETED FROM AN ENVIRONMENTAL SIGNIFICANCE OVERLAY

D-ESOS AREA TO BE DELETED FROM AN ENVIRONMENTAL SIGNIFICANCE OVERLAY