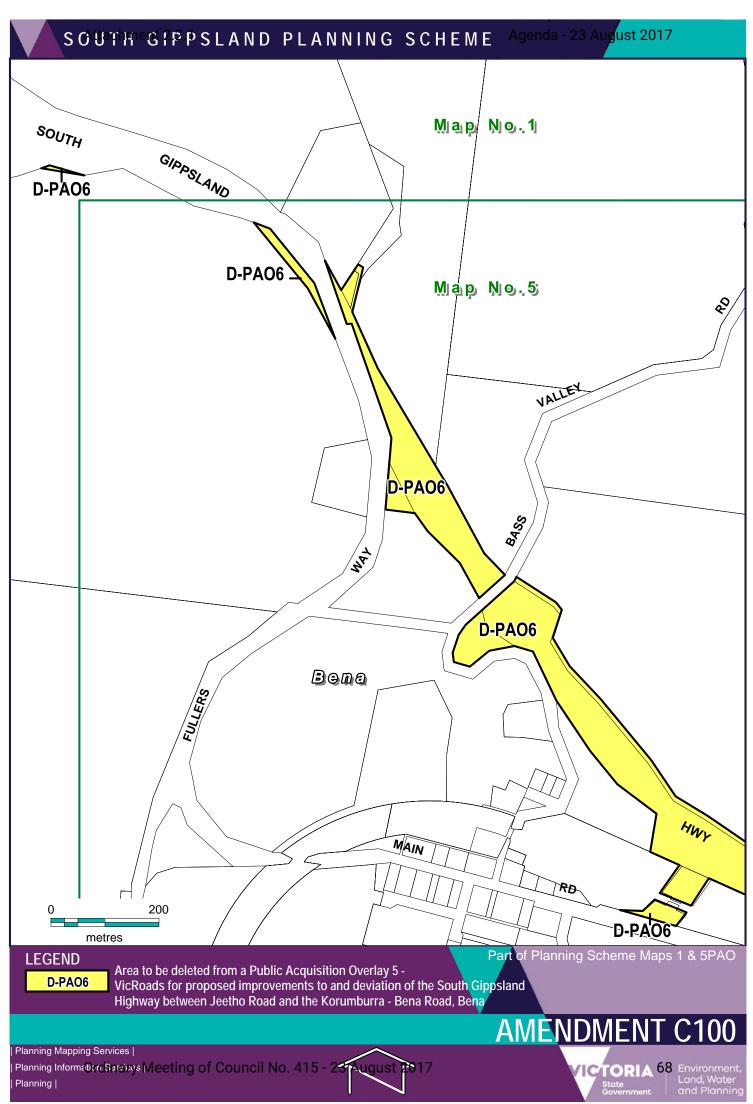

HERITAGE OVERLAY - SCHEDULE PAGE 4 OF 16

D-ES09 AREA TO BE DELETED FROM AN ENVIRONMENTAL SIGNIFICANCE OVERLAY

D-ESO5 AREA TO BE DELETED FROM AN ENVIRONMENTAL SIGNIFICANCE OVERLAY

D-ES05 AREA TO BE DELETED FROM AN ENVIRONMENTAL SIGNIFICANCE OVERLAY

State Government and Planning

D-ESO5 AREA TO BE DELETED FROM AN ENVIRONMENTAL SIGNIFICANCE OVERLAY

D-ESOS AREA TO BE DELETED FROM AN ENVIRONMENTAL SIGNIFICANCE OVERLAY