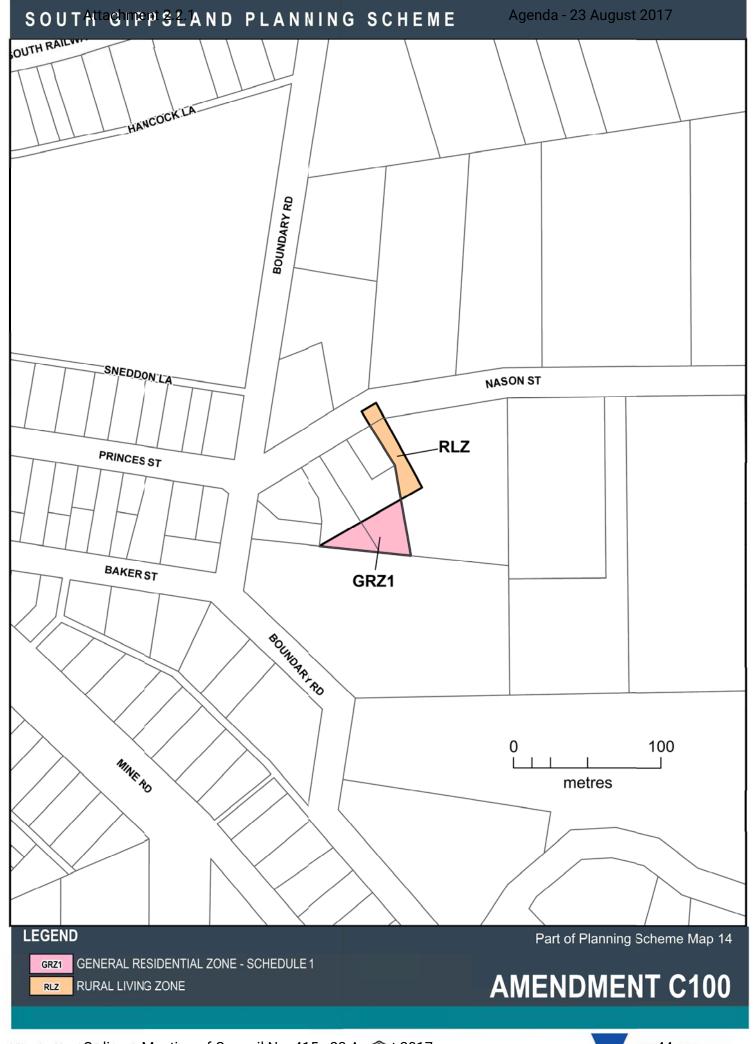

HERITAGE OVERLAY - SCHEDULE PAGE 4 OF 16

D-ES09 AREA TO BE DELETED FROM AN ENVIRONMENTAL SIGNIFICANCE OVERLAY

D-ESO5 AREA TO BE DELETED FROM AN ENVIRONMENTAL SIGNIFICANCE OVERLAY

D-ES05 AREA TO BE DELETED FROM AN ENVIRONMENTAL SIGNIFICANCE OVERLAY

State Government and Planning

D-ESO5 AREA TO BE DELETED FROM AN ENVIRONMENTAL SIGNIFICANCE OVERLAY

D-ESOS AREA TO BE DELETED FROM AN ENVIRONMENTAL SIGNIFICANCE OVERLAY