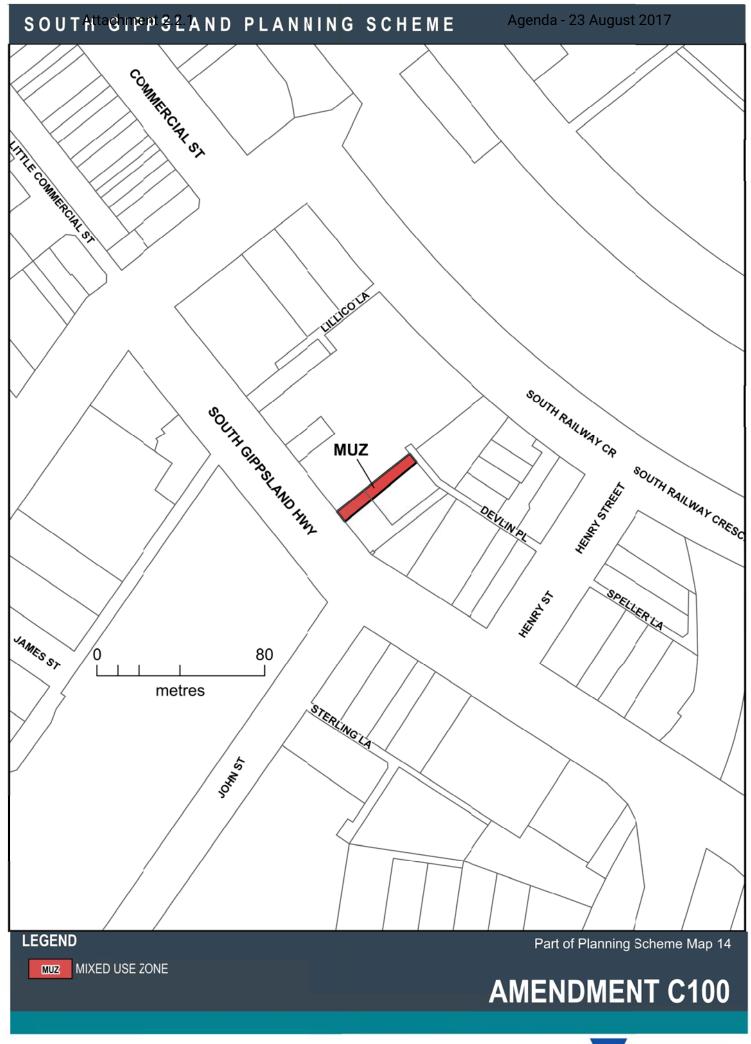

HERITAGE OVERLAY - SCHEDULE PAGE 4 OF 16

D-ES09 AREA TO BE DELETED FROM AN ENVIRONMENTAL SIGNIFICANCE OVERLAY

D-ESO5 AREA TO BE DELETED FROM AN ENVIRONMENTAL SIGNIFICANCE OVERLAY

D-ES05 AREA TO BE DELETED FROM AN ENVIRONMENTAL SIGNIFICANCE OVERLAY

State Government and Planning

D-ESO5 AREA TO BE DELETED FROM AN ENVIRONMENTAL SIGNIFICANCE OVERLAY

D-ESOS AREA TO BE DELETED FROM AN ENVIRONMENTAL SIGNIFICANCE OVERLAY