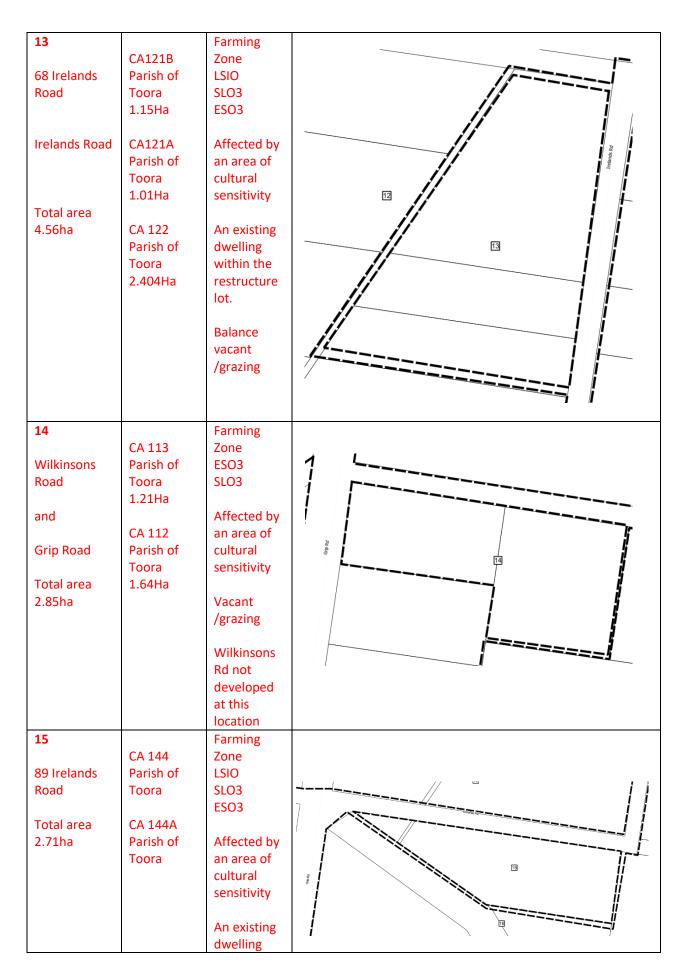

• Figure 11 of this Incorporated Document outlines the overall configuration of the *Lowrys Road Restructure Plan (Hoddle)* 

The Table to Figure 11 directs how the existing lots must be consolidated to create new lots of a size and configuration suitable for use and development of a single dwelling while protecting the agricultural, environmental and landscape qualities of the area\*.