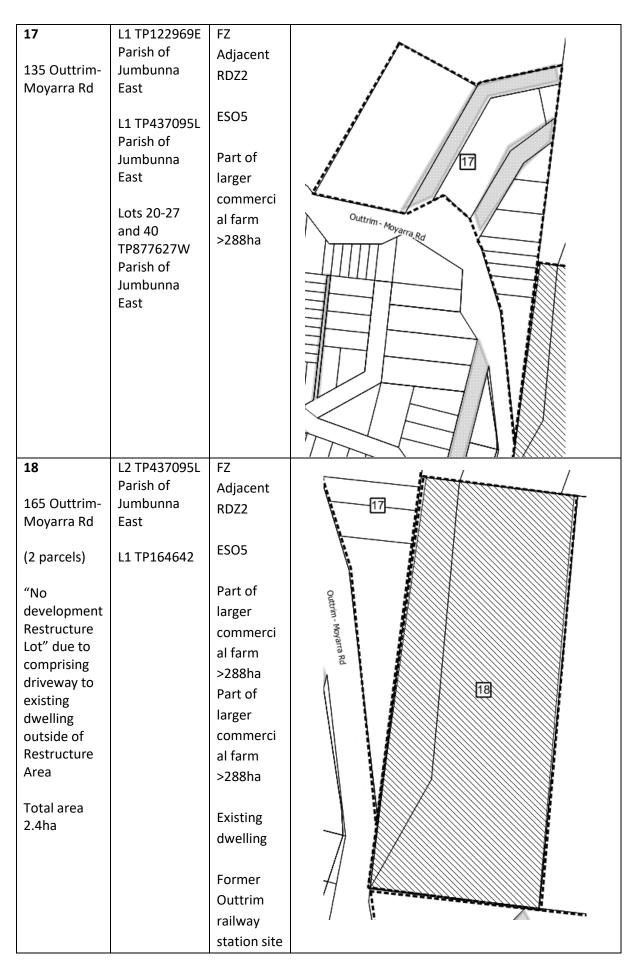

| Site Specific Provisions Applying to the Land                                                                                                                                                                                                                           |
|-------------------------------------------------------------------------------------------------------------------------------------------------------------------------------------------------------------------------------------------------------------------------|
| <ul> <li>No permit is required for use of a dwelling provided;</li> <li>It is the only dwelling on a lot.</li> <li>The lot must be in accordance with a restructure plan outlined with the map at Figure 17 and outlined in Table 17, of this document.</li> </ul>      |
| The Restructure Lot outlined by the map at Figure 18 and outlined in Table 18, of this document is designated as a 'No Dwelling Development' Restructure Lot.                                                                                                           |
|                                                                                                                                                                                                                                                                         |
| Except where a lot is designated as a 'No Dwelling Development' Restructure Lot, no permit is required for use of a dwelling provided;  It is the only dwelling on a lot.  The lot must be in accordance with a restructure plan outlined with the map at Figure 19 and |
| outlined in Table 19, of this document.                                                                                                                                                                                                                                 |
| The Restructure Lot outlined by the map at Figure 20 and outlined in Table 20, of this document is designated as a 'No Dwelling Development' Restructure Lot.                                                                                                           |
| A permit may still be required for the use and development of other buildings and works on this Lot according to other provisions in the South Gippsland Planning Scheme.                                                                                               |
| <ul> <li>No permit is required for use of a dwelling provided;</li> <li>It is the only dwelling on a lot.</li> <li>The lot must be in accordance with a restructure plan outlined with the map at Figure 21 and outlined in Table 21, of this document.</li> </ul>      |
|                                                                                                                                                                                                                                                                         |