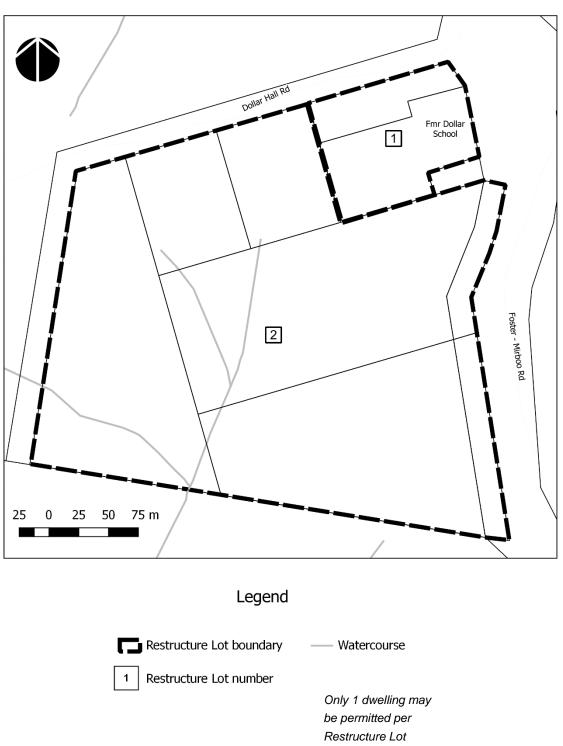

• Figure 21 of this Incorporated Document outlines the overall configuration of the *Dollar Hall Road Restructure Plan* (Dollar)

The Table to Figure 21 directs how the existing lots must be consolidated to create new lots of a size and configuration suitable for use and development of a single dwelling while protecting the agricultural, water catchment, environmental and landscape qualities of the area\*.