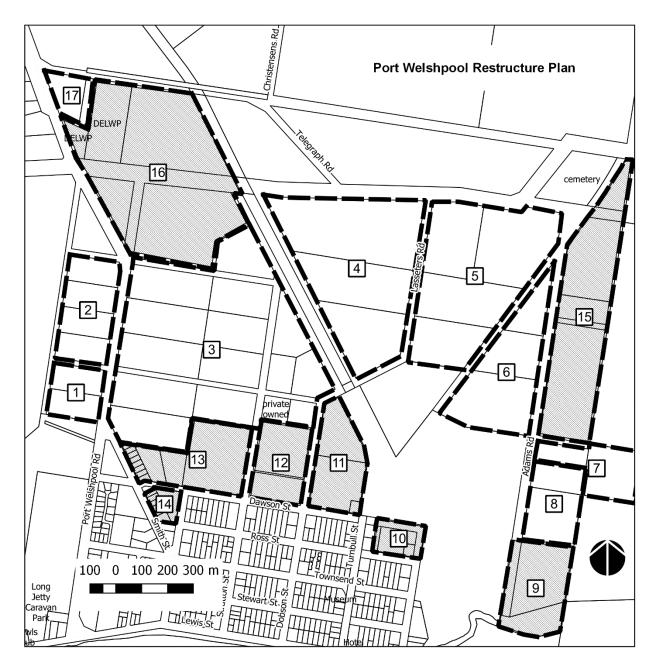

• Figure 19 of this Incorporated Document outlines the overall configuration of the *Port Welshpool Restructure Plan*.

The Table to Figure 19 directs how the existing lots in private ownership must be consolidated to create a new lot of a size and configuration suitable for use and development of a single dwelling while protecting the environmental and landscape qualities of the area\*. The existing lots in public ownership are designated for consolidation into 'No dwelling development' Restructure Lots.

| Site Specific Provisions Applying to the Land                                                                                                                                                                                                                           |
|-------------------------------------------------------------------------------------------------------------------------------------------------------------------------------------------------------------------------------------------------------------------------|
| <ul> <li>No permit is required for use of a dwelling provided;</li> <li>It is the only dwelling on a lot.</li> <li>The lot must be in accordance with a restructure plan outlined with the map at Figure 17 and outlined in Table 17, of this document.</li> </ul>      |
| The Restructure Lot outlined by the map at Figure 18 and outlined in Table 18, of this document is designated as a 'No Dwelling Development' Restructure Lot.                                                                                                           |
|                                                                                                                                                                                                                                                                         |
| Except where a lot is designated as a 'No Dwelling Development' Restructure Lot, no permit is required for use of a dwelling provided;  It is the only dwelling on a lot.  The lot must be in accordance with a restructure plan outlined with the map at Figure 19 and |
| outlined in Table 19, of this document.                                                                                                                                                                                                                                 |
| The Restructure Lot outlined by the map at Figure 20 and outlined in Table 20, of this document is designated as a 'No Dwelling Development' Restructure Lot.                                                                                                           |
| A permit may still be required for the use and development of other buildings and works on this Lot according to other provisions in the South Gippsland Planning Scheme.                                                                                               |
| <ul> <li>No permit is required for use of a dwelling provided;</li> <li>It is the only dwelling on a lot.</li> <li>The lot must be in accordance with a restructure plan outlined with the map at Figure 21 and outlined in Table 21, of this document.</li> </ul>      |
|                                                                                                                                                                                                                                                                         |

| Restructure    |                                                                                                                                                       |
|----------------|-------------------------------------------------------------------------------------------------------------------------------------------------------|
| Overlay No.    | Locality of Restructure Plan                                                                                                                          |
| and Figure No. |                                                                                                                                                       |
| RO16/Figure 16 | Applies to a number of properties located between McPhee Rd and Hall Rd, Buffalo.                                                                     |
| RO17/Figure 17 | Applies to a number of properties located on the north side of Cornell Rd, Darlimurla.                                                                |
| RO18/Figure 18 | Applies to six lots and an undeveloped road reserve on the south east side of the intersection of Todds Road and the South Gippsland Highway, Hedley. |
| RO19/Figure 19 | Applies to a number of properties located between Telegraph Rd and the coast, and generally east of Port Welshpool Rd at Port Welshpool.              |
| RO20/Figure 20 | Applies to a number of properties located on the west side of Jacks Road, Stony Creek                                                                 |
| RO21/Figure 21 | Applies to 9 lots on the south west corner of Dollar Hall Rd and Foster-Mirboo Rd, Dollar                                                             |