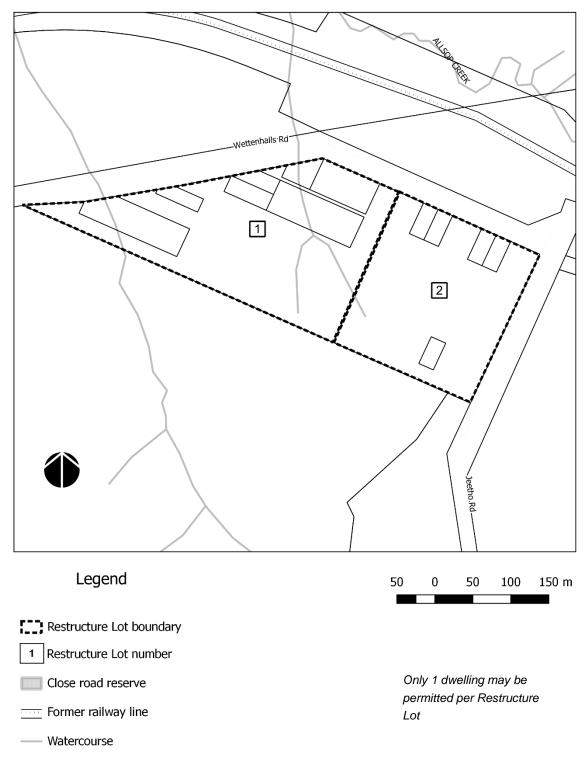

• Figure 4 of this Incorporated Document outlines the overall configuration of the *Wettenhalls Road Restructure Plan (Jeetho)* 

The Table to Figure 4 directs how the existing lots must be consolidated to create new lots of a size and configuration suitable for use and development of a single dwelling while protecting the agricultural, environmental and landscape qualities of the area\*.