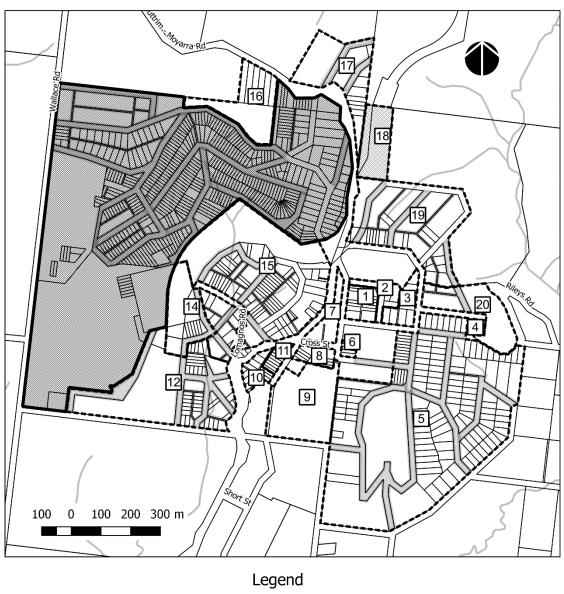

• Figure 5 of this Incorporated Document outlines the overall configuration of the *Outtrim Restructure Plan* 

The Table to Figure 5, with two exceptions, directs how the existing lots must be consolidated to create new lots of a size and configuration suitable for use and development of a single dwelling while protecting the agricultural, environmental and landscape qualities of the area\*. The table to Figure 5 also defines one Restructure Lot as a 'No dwelling development' lot and part of the Restructure Area as a 'Special Restructure Area'. The Special Restructure Area can have a maximum of eight Restructure Lots created. Each of these Restructure Lots must have a minimum area of 8 hectares, legal access from an abuttal to a road, and a 400sqm development envelope with a maximum 15% natural ground slope identified.