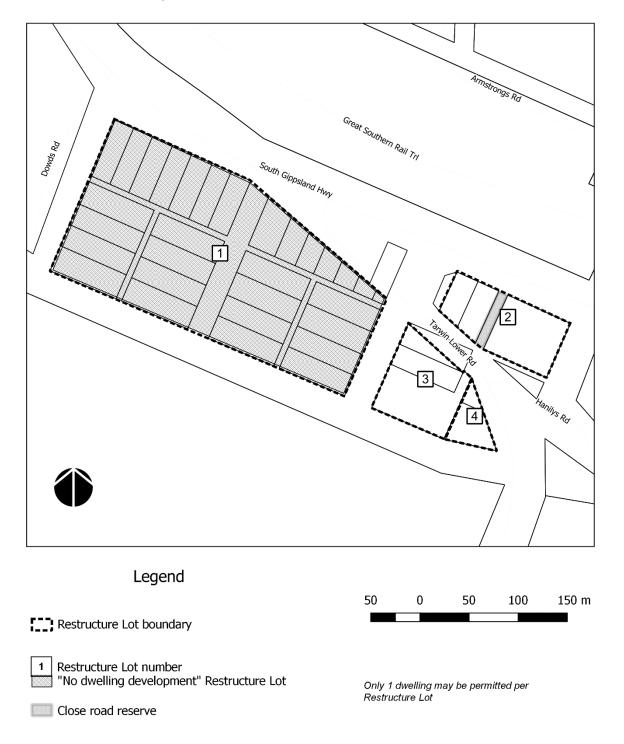

• Figure 8 of this Incorporated Document outlines the overall configuration of the *Dowds Road Restructure Plan (Tarwin)* 

The Table to Figure 8 directs how the existing lots must be consolidated to create new lots of a size and configuration suitable for use and development of a single dwelling while protecting the agricultural, environmental, water catchment and landscape qualities of the area\*. The existing lots in public ownership and three lots in private ownership are designated for consolidation into a single 'No dwelling development' Restructure Lot.

| Address of Land                                                                                                                                                                                                                       | Site Specific Provisions Applying to the Land                                                                                                                                                                                                                                                                     |
|---------------------------------------------------------------------------------------------------------------------------------------------------------------------------------------------------------------------------------------|-------------------------------------------------------------------------------------------------------------------------------------------------------------------------------------------------------------------------------------------------------------------------------------------------------------------|
| Applies to five lots including and adjacent to 15-18 Atkinson Avenue Venus Bay                                                                                                                                                        | <ul> <li>No permit is required for use of a dwelling provided;</li> <li>It is the only dwelling on a lot.</li> <li>The lot must be in accordance with a restructure plan outlined with the map at Figure 2 and outlined in Table 2, of this document.</li> </ul>                                                  |
| Applies to nine lots and two road reserves from 2-20 Black Avenue Venus Bay                                                                                                                                                           | <ul> <li>No permit is required for use of a dwelling provided;</li> <li>It is the only dwelling on a lot.</li> <li>The lot must be in accordance with a restructure plan outlined with the map at Figure 3 and outlined in Table 3, of this document.</li> </ul>                                                  |
| Applies to 13 lots and some road reserves at 19 Wettenhalls Road Jeetho                                                                                                                                                               | No permit is required for <b>use</b> of a dwelling provided;  It is the only dwelling on a lot.  The lot must be in accordance with a restructure plan outlined with the map at Figure 4 and outlined in Table 4, of this document.                                                                               |
| Applies to a number of properties and some road reserves at Outtrim generally on the east and west sides of the Outtrim-Moyarra Rd in the vicinity of Rileys Rd, Cross St, Main Rd, Beard St and Lomagnos Rd.                         | Except where a lot is designated as a 'No Dwelling Development' Restructure Lot, no permit is required for use of a dwelling provided;  • It is the only dwelling on a lot.  • The lot must be in accordance with a restructure plan outlined with the map at Figure 5 and outlined in Table 5, of this document. |
| Applies to 28 lots and some road reserves at 105-115 Korumburra-Bena Road Whitelaw                                                                                                                                                    | No permit is required for <b>use</b> of a dwelling provided;  It is the only dwelling on a lot.  The lot must be in accordance with a restructure plan outlined with the map at Figure 6 and outlined in Table 6, of this document.                                                                               |
| Applies to a number of properties and some road reserves at Jumbunna generally north and south of the Korumburra-Wonthaggi Road in the vicinity of McLeans Rd, Taveners Rd, Cruickshank Rd, Lynn St, Gooches Rd, Rees Rd and Hazel Rd | <ul> <li>No permit is required for use of a dwelling provided;</li> <li>It is the only dwelling on a lot.</li> <li>The lot must be in accordance with a restructure plan outlined with the map at Figure 7 and outlined in Table 7, of this document.</li> </ul>                                                  |
| Applies to a number of properties and some road reserves on the south side of the South Gippsland Highway in the vicinity of Dowds Rd, Tarwin Lower Rd and Hanilys Rd, Tarwin                                                         | Except where a lot is designated as a 'No Dwelling Development' Restructure Lot, no permit is required for use of a dwelling provided;  • It is the only dwelling on a lot.  • The lot must be in accordance with a restructure plan outlined with the map at Figure 8 and outlined in Table 8, of this document. |
| Applies to 16 lots and some Crown parcels at 39 McIlwaine Street and 1500 South Gippsland Highway Meeniyan (West)                                                                                                                     | No permit is required for <b>use</b> of a dwelling provided;  It is the only dwelling on a lot.  The lot must be in accordance with a restructure plan outlined with the map at Figure 9 and outlined in Table 9, of this document.                                                                               |