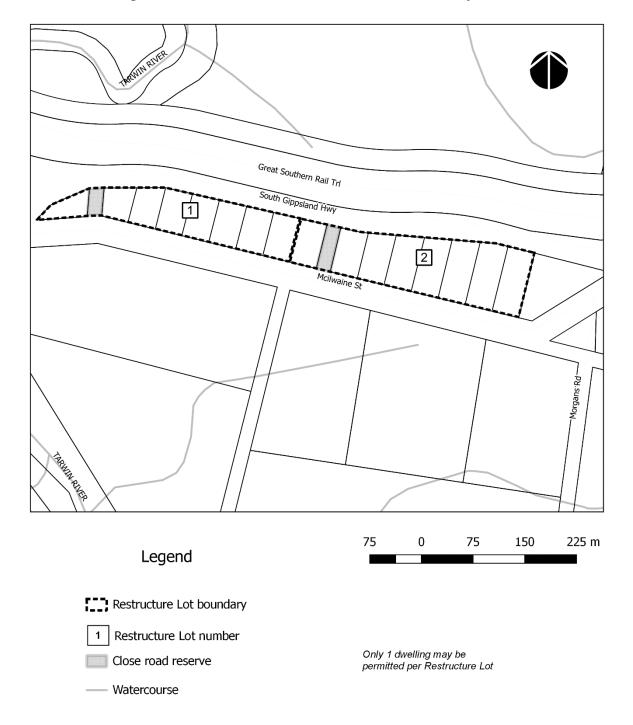

• Figure 9 of this Incorporated Document outlines the overall configuration of the *McIlwaine* Street Restructure Plan (Meeniyan West)

The Table to Figure 9 directs how the existing lots must be consolidated to create new lots of a size and configuration suitable for use and development of a single dwelling while protecting the agricultural, environmental, water catchment and landscape qualities of the area\*.

| Address of Land                                                                                                                                                                                                                       | Site Specific Provisions Applying to the Land                                                                                                                                                                                                                                                                     |
|---------------------------------------------------------------------------------------------------------------------------------------------------------------------------------------------------------------------------------------|-------------------------------------------------------------------------------------------------------------------------------------------------------------------------------------------------------------------------------------------------------------------------------------------------------------------|
| Applies to five lots including and adjacent to 15-18 Atkinson Avenue Venus Bay                                                                                                                                                        | <ul> <li>No permit is required for use of a dwelling provided;</li> <li>It is the only dwelling on a lot.</li> <li>The lot must be in accordance with a restructure plan outlined with the map at Figure 2 and outlined in Table 2, of this document.</li> </ul>                                                  |
| Applies to nine lots and two road reserves from 2-20 Black Avenue Venus Bay                                                                                                                                                           | <ul> <li>No permit is required for use of a dwelling provided;</li> <li>It is the only dwelling on a lot.</li> <li>The lot must be in accordance with a restructure plan outlined with the map at Figure 3 and outlined in Table 3, of this document.</li> </ul>                                                  |
| Applies to 13 lots and some road reserves at 19 Wettenhalls Road Jeetho                                                                                                                                                               | No permit is required for <b>use</b> of a dwelling provided;  It is the only dwelling on a lot.  The lot must be in accordance with a restructure plan outlined with the map at Figure 4 and outlined in Table 4, of this document.                                                                               |
| Applies to a number of properties and some road reserves at Outtrim generally on the east and west sides of the Outtrim-Moyarra Rd in the vicinity of Rileys Rd, Cross St, Main Rd, Beard St and Lomagnos Rd.                         | Except where a lot is designated as a 'No Dwelling Development' Restructure Lot, no permit is required for use of a dwelling provided;  • It is the only dwelling on a lot.  • The lot must be in accordance with a restructure plan outlined with the map at Figure 5 and outlined in Table 5, of this document. |
| Applies to 28 lots and some road reserves at 105-115 Korumburra-Bena Road Whitelaw                                                                                                                                                    | No permit is required for <b>use</b> of a dwelling provided;  It is the only dwelling on a lot.  The lot must be in accordance with a restructure plan outlined with the map at Figure 6 and outlined in Table 6, of this document.                                                                               |
| Applies to a number of properties and some road reserves at Jumbunna generally north and south of the Korumburra-Wonthaggi Road in the vicinity of McLeans Rd, Taveners Rd, Cruickshank Rd, Lynn St, Gooches Rd, Rees Rd and Hazel Rd | <ul> <li>No permit is required for use of a dwelling provided;</li> <li>It is the only dwelling on a lot.</li> <li>The lot must be in accordance with a restructure plan outlined with the map at Figure 7 and outlined in Table 7, of this document.</li> </ul>                                                  |
| Applies to a number of properties and some road reserves on the south side of the South Gippsland Highway in the vicinity of Dowds Rd, Tarwin Lower Rd and Hanilys Rd, Tarwin                                                         | Except where a lot is designated as a 'No Dwelling Development' Restructure Lot, no permit is required for use of a dwelling provided;  • It is the only dwelling on a lot.  • The lot must be in accordance with a restructure plan outlined with the map at Figure 8 and outlined in Table 8, of this document. |
| Applies to 16 lots and some Crown parcels at 39 McIlwaine Street and 1500 South Gippsland Highway Meeniyan (West)                                                                                                                     | No permit is required for <b>use</b> of a dwelling provided;  It is the only dwelling on a lot.  The lot must be in accordance with a restructure plan outlined with the map at Figure 9 and outlined in Table 9, of this document.                                                                               |