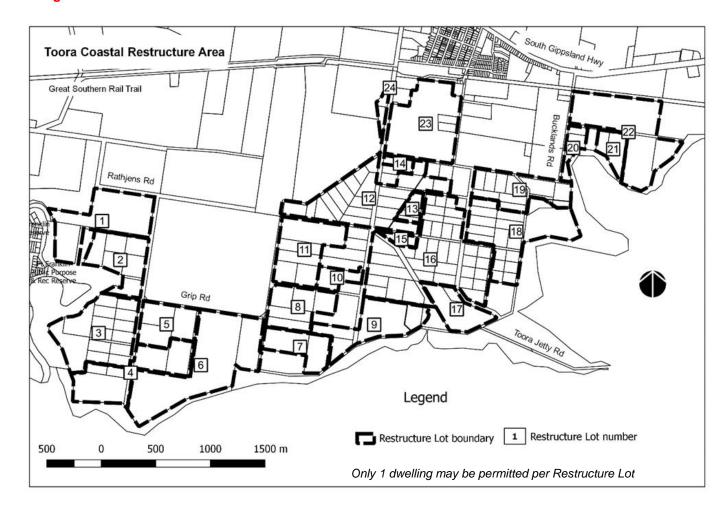

• Figure 15 of this Incorporated Document outlines the overall configuration of the *Toora Coastal Area Restructure Plan*.

The Table to Figure 15 directs how the existing lots must be consolidated to create new lots of a size and configuration suitable for use and development of a single dwelling while protecting the agricultural, environmental and landscape qualities of the area\*.