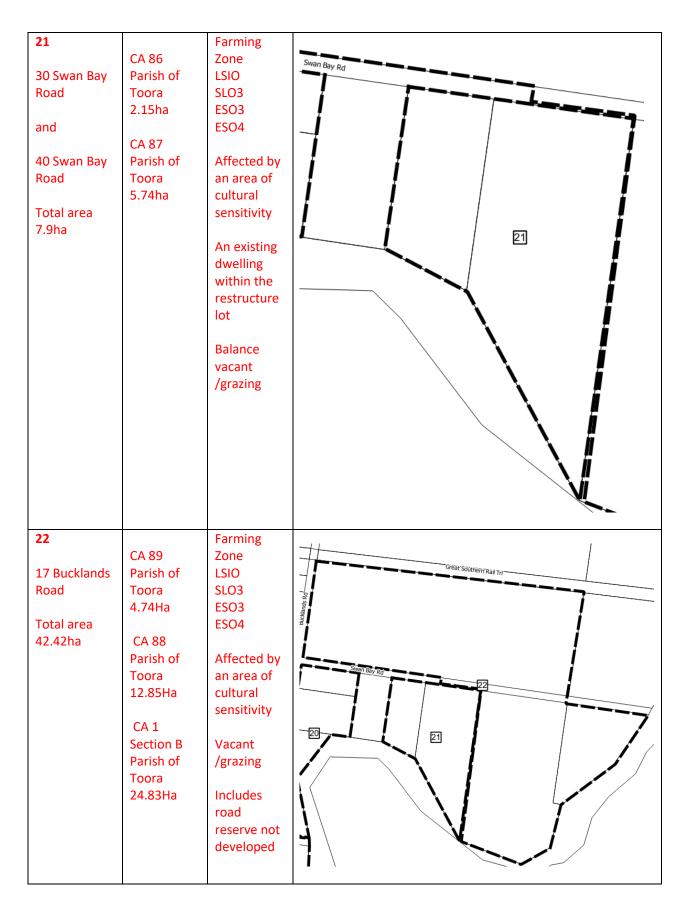

• Figure 11 of this Incorporated Document outlines the overall configuration of the *Lowrys Road Restructure Plan (Hoddle)* 

The Table to Figure 11 directs how the existing lots must be consolidated to create new lots of a size and configuration suitable for use and development of a single dwelling while protecting the agricultural, environmental and landscape qualities of the area\*.