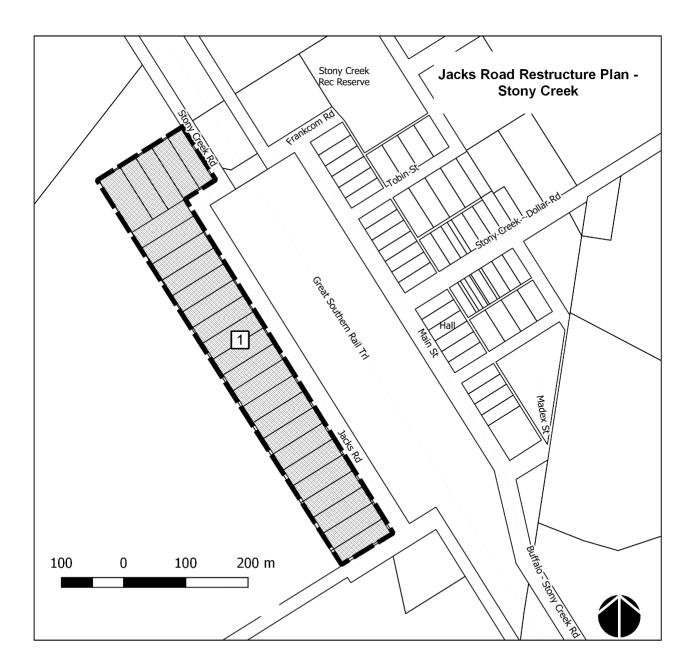

• Figure 20 of this Incorporated Document outlines the overall configuration of the *Jacks Road Restructure Plan* (Stony Creek)

The Table to Figure 20 directs that the existing lots in public ownership are designated for consolidation into a single 'No dwelling development' Restructure Lot.

| Site Specific Provisions Applying to the Land                                                                                                                                                                                                                           |
|-------------------------------------------------------------------------------------------------------------------------------------------------------------------------------------------------------------------------------------------------------------------------|
| <ul> <li>No permit is required for use of a dwelling provided;</li> <li>It is the only dwelling on a lot.</li> <li>The lot must be in accordance with a restructure plan outlined with the map at Figure 17 and outlined in Table 17, of this document.</li> </ul>      |
| The Restructure Lot outlined by the map at Figure 18 and outlined in Table 18, of this document is designated as a 'No Dwelling Development' Restructure Lot.                                                                                                           |
|                                                                                                                                                                                                                                                                         |
| Except where a lot is designated as a 'No Dwelling Development' Restructure Lot, no permit is required for use of a dwelling provided;  It is the only dwelling on a lot.  The lot must be in accordance with a restructure plan outlined with the map at Figure 19 and |
| outlined in Table 19, of this document.                                                                                                                                                                                                                                 |
| The Restructure Lot outlined by the map at Figure 20 and outlined in Table 20, of this document is designated as a 'No Dwelling Development' Restructure Lot.                                                                                                           |
| A permit may still be required for the use and development of other buildings and works on this Lot according to other provisions in the South Gippsland Planning Scheme.                                                                                               |
| <ul> <li>No permit is required for use of a dwelling provided;</li> <li>It is the only dwelling on a lot.</li> <li>The lot must be in accordance with a restructure plan outlined with the map at Figure 21 and outlined in Table 21, of this document.</li> </ul>      |
|                                                                                                                                                                                                                                                                         |

| Restructure    |                                                                                                                                                       |
|----------------|-------------------------------------------------------------------------------------------------------------------------------------------------------|
| Overlay No.    | Locality of Restructure Plan                                                                                                                          |
| and Figure No. |                                                                                                                                                       |
| RO16/Figure 16 | Applies to a number of properties located between McPhee Rd and Hall Rd, Buffalo.                                                                     |
| RO17/Figure 17 | Applies to a number of properties located on the north side of Cornell Rd, Darlimurla.                                                                |
| RO18/Figure 18 | Applies to six lots and an undeveloped road reserve on the south east side of the intersection of Todds Road and the South Gippsland Highway, Hedley. |
| RO19/Figure 19 | Applies to a number of properties located between Telegraph Rd and the coast, and generally east of Port Welshpool Rd at Port Welshpool.              |
| RO20/Figure 20 | Applies to a number of properties located on the west side of Jacks Road, Stony Creek                                                                 |
| RO21/Figure 21 | Applies to 9 lots on the south west corner of Dollar Hall Rd and Foster-Mirboo Rd, Dollar                                                             |