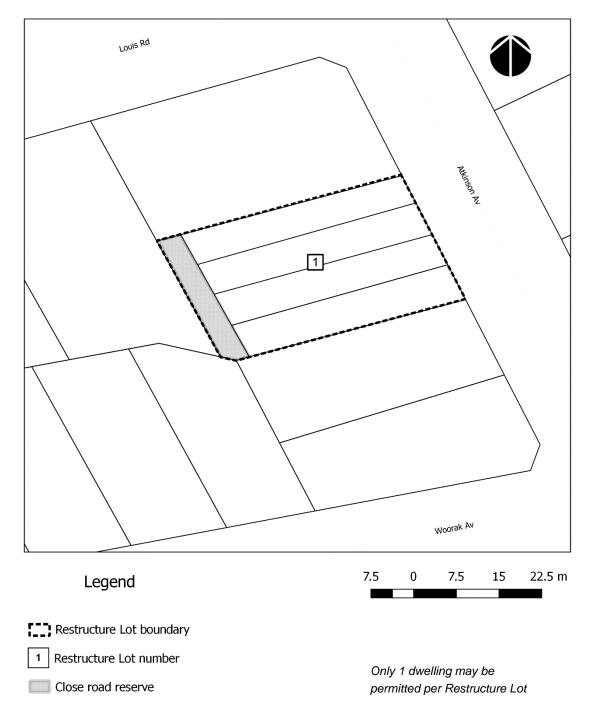

• Figure 2 of this Incorporated Document outlines the overall configuration of the *Atkinson Avenue Restructure Plan (Venus Bay)* 

The Table to Figure 2 directs how the existing lots must be consolidated to create new lots of a size and configuration suitable for use and development of a single dwelling while protecting the environmental qualities of the area\*. This Restructure Plan updates a previous version to recognise consolidations of lots and road reserves that have occurred in accordance with the original Restructure Plan.

| Address of Land                                                                                                                                                                                                                       | Site Specific Provisions Applying to the Land                                                                                                                                                                                                                                                                     |
|---------------------------------------------------------------------------------------------------------------------------------------------------------------------------------------------------------------------------------------|-------------------------------------------------------------------------------------------------------------------------------------------------------------------------------------------------------------------------------------------------------------------------------------------------------------------|
| Applies to five lots including and adjacent to 15-18 Atkinson Avenue Venus Bay                                                                                                                                                        | <ul> <li>No permit is required for use of a dwelling provided;</li> <li>It is the only dwelling on a lot.</li> <li>The lot must be in accordance with a restructure plan outlined with the map at Figure 2 and outlined in Table 2, of this document.</li> </ul>                                                  |
| Applies to nine lots and two road reserves from 2-20 Black Avenue Venus Bay                                                                                                                                                           | <ul> <li>No permit is required for use of a dwelling provided;</li> <li>It is the only dwelling on a lot.</li> <li>The lot must be in accordance with a restructure plan outlined with the map at Figure 3 and outlined in Table 3, of this document.</li> </ul>                                                  |
| Applies to 13 lots and some road reserves at 19 Wettenhalls Road Jeetho                                                                                                                                                               | No permit is required for <b>use</b> of a dwelling provided;  It is the only dwelling on a lot.  The lot must be in accordance with a restructure plan outlined with the map at Figure 4 and outlined in Table 4, of this document.                                                                               |
| Applies to a number of properties and some road reserves at Outtrim generally on the east and west sides of the Outtrim-Moyarra Rd in the vicinity of Rileys Rd, Cross St, Main Rd, Beard St and Lomagnos Rd.                         | Except where a lot is designated as a 'No Dwelling Development' Restructure Lot, no permit is required for use of a dwelling provided;  • It is the only dwelling on a lot.  • The lot must be in accordance with a restructure plan outlined with the map at Figure 5 and outlined in Table 5, of this document. |
| Applies to 28 lots and some road reserves at 105-115 Korumburra-Bena Road Whitelaw                                                                                                                                                    | No permit is required for <b>use</b> of a dwelling provided;  It is the only dwelling on a lot.  The lot must be in accordance with a restructure plan outlined with the map at Figure 6 and outlined in Table 6, of this document.                                                                               |
| Applies to a number of properties and some road reserves at Jumbunna generally north and south of the Korumburra-Wonthaggi Road in the vicinity of McLeans Rd, Taveners Rd, Cruickshank Rd, Lynn St, Gooches Rd, Rees Rd and Hazel Rd | <ul> <li>No permit is required for use of a dwelling provided;</li> <li>It is the only dwelling on a lot.</li> <li>The lot must be in accordance with a restructure plan outlined with the map at Figure 7 and outlined in Table 7, of this document.</li> </ul>                                                  |
| Applies to a number of properties and some road reserves on the south side of the South Gippsland Highway in the vicinity of Dowds Rd, Tarwin Lower Rd and Hanilys Rd, Tarwin                                                         | Except where a lot is designated as a 'No Dwelling Development' Restructure Lot, no permit is required for use of a dwelling provided;  • It is the only dwelling on a lot.  • The lot must be in accordance with a restructure plan outlined with the map at Figure 8 and outlined in Table 8, of this document. |
| Applies to 16 lots and some Crown parcels at 39 McIlwaine Street and 1500 South Gippsland Highway Meeniyan (West)                                                                                                                     | No permit is required for <b>use</b> of a dwelling provided;  It is the only dwelling on a lot.  The lot must be in accordance with a restructure plan outlined with the map at Figure 9 and outlined in Table 9, of this document.                                                                               |