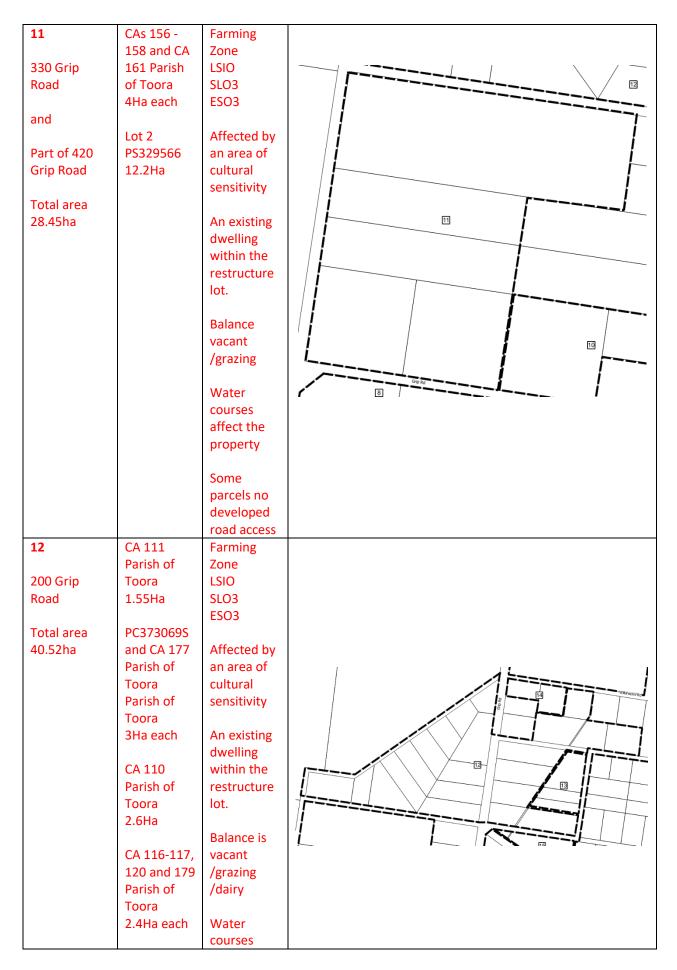

• Figure 11 of this Incorporated Document outlines the overall configuration of the *Lowrys Road Restructure Plan (Hoddle)* 

The Table to Figure 11 directs how the existing lots must be consolidated to create new lots of a size and configuration suitable for use and development of a single dwelling while protecting the agricultural, environmental and landscape qualities of the area\*.