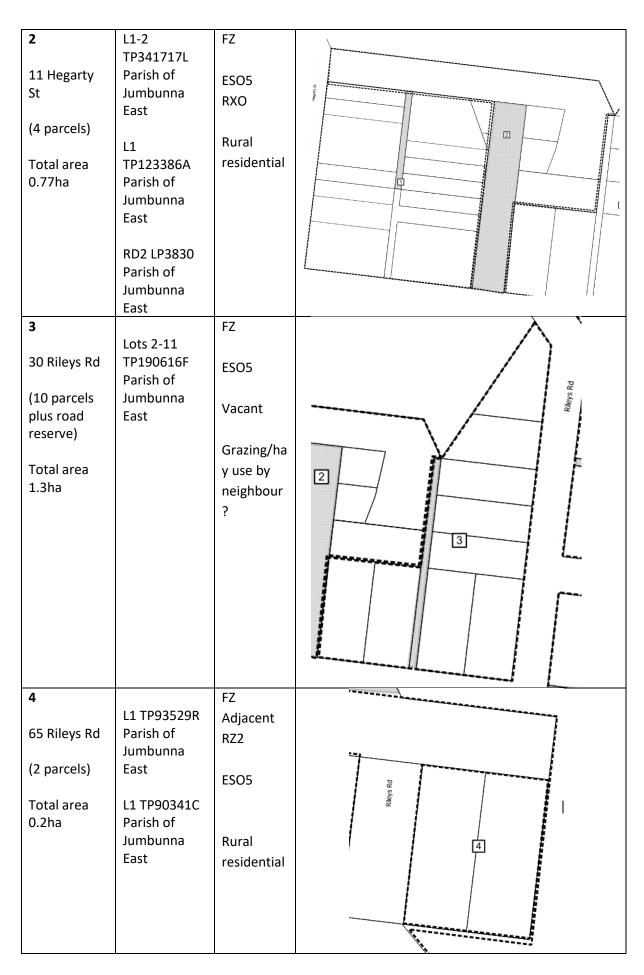

| Address of Land                                                                                                                                                                                                                       | Site Specific Provisions Applying to the Land                                                                                                                                                                                                                                                                     |
|---------------------------------------------------------------------------------------------------------------------------------------------------------------------------------------------------------------------------------------|-------------------------------------------------------------------------------------------------------------------------------------------------------------------------------------------------------------------------------------------------------------------------------------------------------------------|
| Applies to five lots including and adjacent to 15-18 Atkinson Avenue Venus Bay                                                                                                                                                        | <ul> <li>No permit is required for use of a dwelling provided;</li> <li>It is the only dwelling on a lot.</li> <li>The lot must be in accordance with a restructure plan outlined with the map at Figure 2 and outlined in Table 2, of this document.</li> </ul>                                                  |
| Applies to nine lots and two road reserves from 2-20 Black Avenue Venus Bay                                                                                                                                                           | <ul> <li>No permit is required for use of a dwelling provided;</li> <li>It is the only dwelling on a lot.</li> <li>The lot must be in accordance with a restructure plan outlined with the map at Figure 3 and outlined in Table 3, of this document.</li> </ul>                                                  |
| Applies to 13 lots and some road reserves at 19 Wettenhalls Road Jeetho                                                                                                                                                               | No permit is required for <b>use</b> of a dwelling provided;  It is the only dwelling on a lot.  The lot must be in accordance with a restructure plan outlined with the map at Figure 4 and outlined in Table 4, of this document.                                                                               |
| Applies to a number of properties and some road reserves at Outtrim generally on the east and west sides of the Outtrim-Moyarra Rd in the vicinity of Rileys Rd, Cross St, Main Rd, Beard St and Lomagnos Rd.                         | Except where a lot is designated as a 'No Dwelling Development' Restructure Lot, no permit is required for use of a dwelling provided;  • It is the only dwelling on a lot.  • The lot must be in accordance with a restructure plan outlined with the map at Figure 5 and outlined in Table 5, of this document. |
| Applies to 28 lots and some road reserves at 105-115 Korumburra-Bena Road Whitelaw                                                                                                                                                    | No permit is required for <b>use</b> of a dwelling provided;  It is the only dwelling on a lot.  The lot must be in accordance with a restructure plan outlined with the map at Figure 6 and outlined in Table 6, of this document.                                                                               |
| Applies to a number of properties and some road reserves at Jumbunna generally north and south of the Korumburra-Wonthaggi Road in the vicinity of McLeans Rd, Taveners Rd, Cruickshank Rd, Lynn St, Gooches Rd, Rees Rd and Hazel Rd | <ul> <li>No permit is required for use of a dwelling provided;</li> <li>It is the only dwelling on a lot.</li> <li>The lot must be in accordance with a restructure plan outlined with the map at Figure 7 and outlined in Table 7, of this document.</li> </ul>                                                  |
| Applies to a number of properties and some road reserves on the south side of the South Gippsland Highway in the vicinity of Dowds Rd, Tarwin Lower Rd and Hanilys Rd, Tarwin                                                         | Except where a lot is designated as a 'No Dwelling Development' Restructure Lot, no permit is required for use of a dwelling provided;  • It is the only dwelling on a lot.  • The lot must be in accordance with a restructure plan outlined with the map at Figure 8 and outlined in Table 8, of this document. |
| Applies to 16 lots and some Crown parcels at 39 McIlwaine Street and 1500 South Gippsland Highway Meeniyan (West)                                                                                                                     | No permit is required for <b>use</b> of a dwelling provided;  It is the only dwelling on a lot.  The lot must be in accordance with a restructure plan outlined with the map at Figure 9 and outlined in Table 9, of this document.                                                                               |