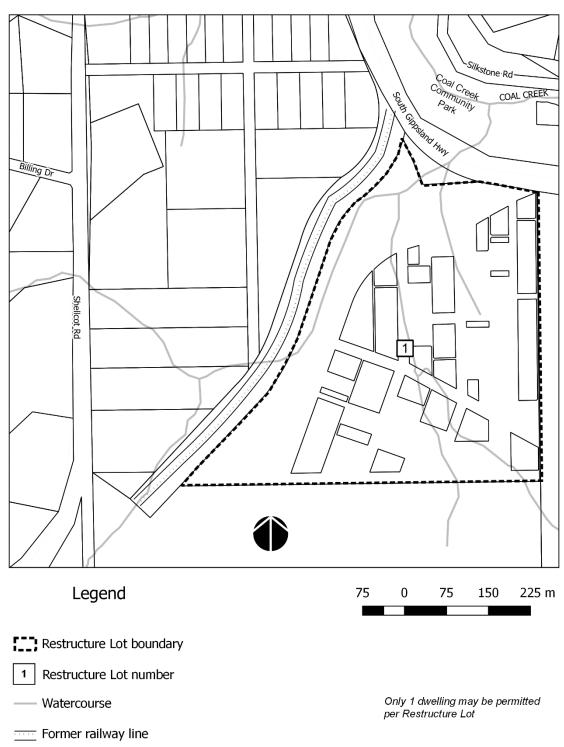

• Figure 10 of this Incorporated Document outlines the overall configuration of the *Newcastle Restructure Plan (Korumburra)* 

The Table to Figure 10 directs how the existing lots must be consolidated to create new lots of a size and configuration suitable for use and development of a single dwelling while protecting the agricultural, water catchment, environmental and landscape qualities of the area\*.

| Address of Land Applies to the Newcastle subdivision at 8530 South Gippsland Highway Korumburra                                                                                                                                                                          | <ul> <li>Site Specific Provisions Applying to the Land</li> <li>No permit is required for use of a dwelling provided;</li> <li>It is the only dwelling on a lot.</li> <li>The lot must be in accordance with a restructure plan outlined with the map at Figure 10 and outlined in Table 10, of this document.</li> </ul> |
|--------------------------------------------------------------------------------------------------------------------------------------------------------------------------------------------------------------------------------------------------------------------------|---------------------------------------------------------------------------------------------------------------------------------------------------------------------------------------------------------------------------------------------------------------------------------------------------------------------------|
| Applies to a number of properties and some road reserves associated with the Koonork subdivision on the west side of the Fish Creek-Foster Road and the Great Southern Rail Trail in the vicinity of Lowrys Road, Hoddle                                                 | No permit is required for <b>use</b> of a dwelling provided;  It is the only dwelling on a lot.  The lot must be in accordance with a restructure plan outlined with the map at Figure 11 and outlined in Table 11, of this document.                                                                                     |
| Applies to 10 lots and a road reserve at 2-18 Durston Road Bennison                                                                                                                                                                                                      | No permit is required for <b>use</b> of a dwelling provided;  It is the only dwelling on a lot.  The lot must be in accordance with a restructure plan outlined with the map at Figure 12 and outlined in Table 12, of this document.                                                                                     |
| Applies to 182 lots and some road reserves associated with the Liverpool subdivision at 505 Port Franklin Road Port Franklin                                                                                                                                             | No permit is required for <b>use</b> of a dwelling provided;  It is the only dwelling on a lot.  The lot must be in accordance with a restructure plan outlined with the map at Figure 13 and outlined in Table 13, of this document.                                                                                     |
| Applies to approximately 147 lots and some road reserves associated with the Nine Mile Creek subdivision at 6470 South Gippsland Highway Hedley                                                                                                                          | No permit is required for <b>use</b> of a dwelling provided;  It is the only dwelling on a lot.  The lot must be in accordance with a restructure plan outlined with the map at Figure 14 and outlined in Table 14, of this document.                                                                                     |
| Applies to approximately 168 lots located south of Toora in an area known as the Grip Road Estate. The land is generally located between the Great Southern Rail Trail (to the north), the coast (south), the Franklin River (west) and Buckland's Road vicinity (east). | No permit is required for <b>use</b> of a dwelling provided;  It is the only dwelling on a lot.  The lot must be in accordance with a restructure plan outlined with the map at Figure 15 and outlined in Table 15, of this document.                                                                                     |
| Contained within the Restructure Plan<br>Overlay Schedule 15 and<br>corresponding with the map at Figure<br>15 and outlined in Table 15, of this<br>document.                                                                                                            |                                                                                                                                                                                                                                                                                                                           |
| Applies to 24 lots located between McPhee St and Hall Rd, Buffalo.                                                                                                                                                                                                       | Except where a lot is designated as a 'No Dwelling Development' Restructure Lot, no permit is required for <b>use</b> of a provided;                                                                                                                                                                                      |
| Contained within the Restructure Plan<br>Overlay Schedule 16 and<br>corresponding with the map at Figure<br>16 and outlined in Table 16, of this<br>document.                                                                                                            | <ul> <li>It is the only dwelling on a lot.</li> <li>The lot must be in accordance with a restructure plan outlined with the map at Figure 16 and outlined in Table 16, of this document.</li> </ul>                                                                                                                       |