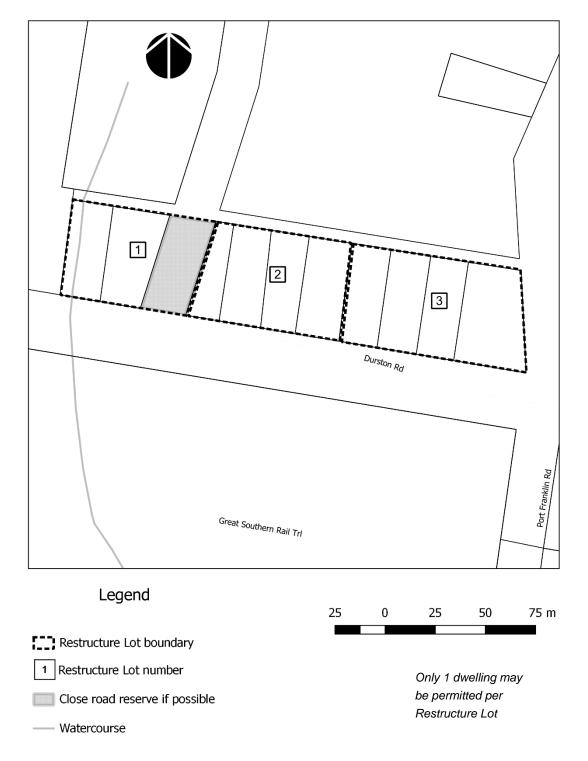

 Figure 12 of this Incorporated Document outlines the overall configuration of the Durston Road Restructure Plan (Bennison)

The Table to Figure 12 directs how the existing lots must be consolidated to create new lots of a size and configuration suitable for use and development of a single dwelling while protecting the agricultural, environmental and landscape qualities of the area\*.