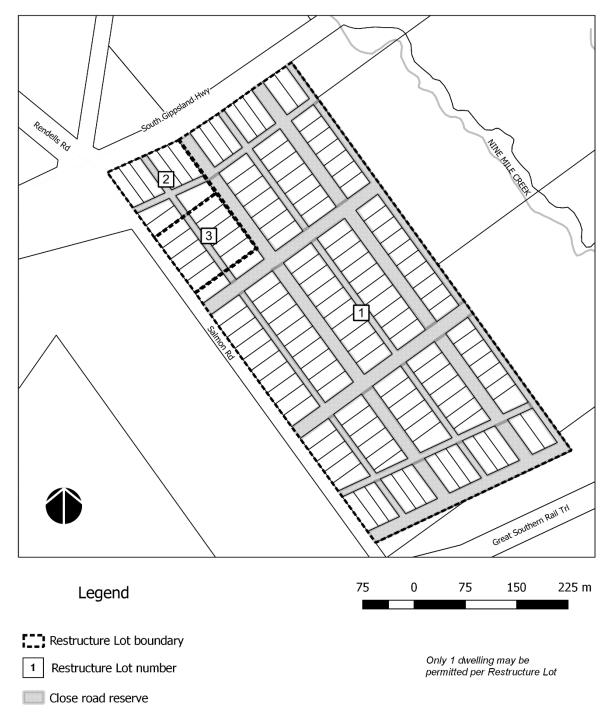

• Figure 14 of this Incorporated Document outlines the overall configuration of the Salmon Road Restructure Plan (Hedley)

The Table to Figure 14 directs how the existing lots must be consolidated to create new lots of a size and configuration suitable for use and development of a single dwelling while protecting the agricultural, environmental and landscape qualities of the area\*.