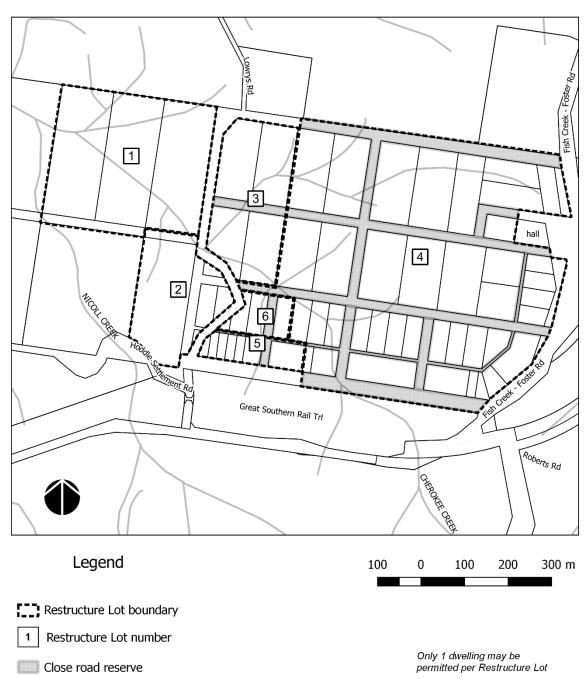

• Figure 11 of this Incorporated Document outlines the overall configuration of the *Lowrys Road Restructure Plan (Hoddle)* 

The Table to Figure 11 directs how the existing lots must be consolidated to create new lots of a size and configuration suitable for use and development of a single dwelling while protecting the agricultural, environmental and landscape qualities of the area\*.