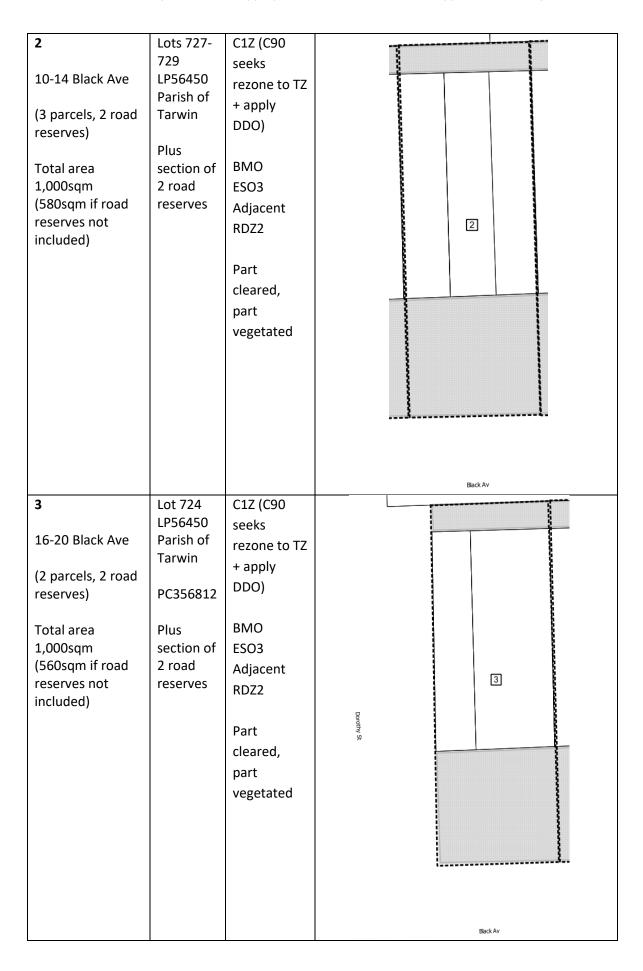

• Figure 3 of this Incorporated Document outlines the overall configuration of the *Black Avenue Restructure Plan (Venus Bay)* 

The Table to Figure 3 directs how the existing lots must be consolidated to create new lots of a size and configuration suitable for use and development of a single dwelling while protecting the environmental qualities of the area\*.

| Address of Land                                                                                                                                                                                                                       | Site Specific Provisions Applying to the Land                                                                                                                                                                                                                                                                     |
|---------------------------------------------------------------------------------------------------------------------------------------------------------------------------------------------------------------------------------------|-------------------------------------------------------------------------------------------------------------------------------------------------------------------------------------------------------------------------------------------------------------------------------------------------------------------|
| Applies to five lots including and adjacent to 15-18 Atkinson Avenue Venus Bay                                                                                                                                                        | <ul> <li>No permit is required for use of a dwelling provided;</li> <li>It is the only dwelling on a lot.</li> <li>The lot must be in accordance with a restructure plan outlined with the map at Figure 2 and outlined in Table 2, of this document.</li> </ul>                                                  |
| Applies to nine lots and two road reserves from 2-20 Black Avenue Venus Bay                                                                                                                                                           | <ul> <li>No permit is required for use of a dwelling provided;</li> <li>It is the only dwelling on a lot.</li> <li>The lot must be in accordance with a restructure plan outlined with the map at Figure 3 and outlined in Table 3, of this document.</li> </ul>                                                  |
| Applies to 13 lots and some road reserves at 19 Wettenhalls Road Jeetho                                                                                                                                                               | No permit is required for <b>use</b> of a dwelling provided;  It is the only dwelling on a lot.  The lot must be in accordance with a restructure plan outlined with the map at Figure 4 and outlined in Table 4, of this document.                                                                               |
| Applies to a number of properties and some road reserves at Outtrim generally on the east and west sides of the Outtrim-Moyarra Rd in the vicinity of Rileys Rd, Cross St, Main Rd, Beard St and Lomagnos Rd.                         | Except where a lot is designated as a 'No Dwelling Development' Restructure Lot, no permit is required for use of a dwelling provided;  • It is the only dwelling on a lot.  • The lot must be in accordance with a restructure plan outlined with the map at Figure 5 and outlined in Table 5, of this document. |
| Applies to 28 lots and some road reserves at 105-115 Korumburra-Bena Road Whitelaw                                                                                                                                                    | No permit is required for <b>use</b> of a dwelling provided;  It is the only dwelling on a lot.  The lot must be in accordance with a restructure plan outlined with the map at Figure 6 and outlined in Table 6, of this document.                                                                               |
| Applies to a number of properties and some road reserves at Jumbunna generally north and south of the Korumburra-Wonthaggi Road in the vicinity of McLeans Rd, Taveners Rd, Cruickshank Rd, Lynn St, Gooches Rd, Rees Rd and Hazel Rd | <ul> <li>No permit is required for use of a dwelling provided;</li> <li>It is the only dwelling on a lot.</li> <li>The lot must be in accordance with a restructure plan outlined with the map at Figure 7 and outlined in Table 7, of this document.</li> </ul>                                                  |
| Applies to a number of properties and some road reserves on the south side of the South Gippsland Highway in the vicinity of Dowds Rd, Tarwin Lower Rd and Hanilys Rd, Tarwin                                                         | Except where a lot is designated as a 'No Dwelling Development' Restructure Lot, no permit is required for use of a dwelling provided;  • It is the only dwelling on a lot.  • The lot must be in accordance with a restructure plan outlined with the map at Figure 8 and outlined in Table 8, of this document. |
| Applies to 16 lots and some Crown parcels at 39 McIlwaine Street and 1500 South Gippsland Highway Meeniyan (West)                                                                                                                     | No permit is required for <b>use</b> of a dwelling provided;  It is the only dwelling on a lot.  The lot must be in accordance with a restructure plan outlined with the map at Figure 9 and outlined in Table 9, of this document.                                                                               |