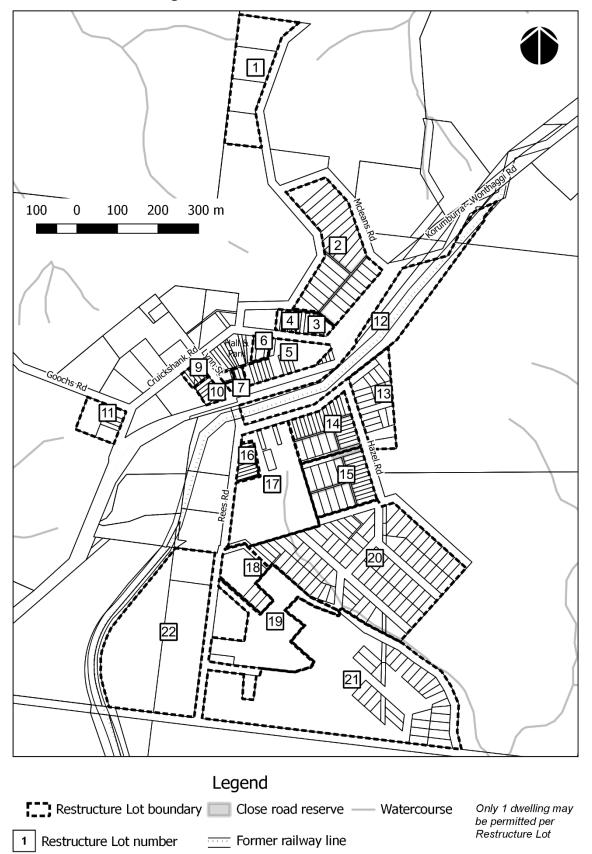

• Figure 7 of this Incorporated Document outlines the overall configuration of the *Jumbunna Restructure Plan* 

The Table to Figure 7 directs how the existing lots must be consolidated to create new lots of a size and configuration suitable for use and development of a single dwelling while protecting the agricultural, environmental and landscape qualities of the area\*.

| Address of Land                                                                                                                                                                                                                       | Site Specific Provisions Applying to the Land                                                                                                                                                                                                                                                                     |
|---------------------------------------------------------------------------------------------------------------------------------------------------------------------------------------------------------------------------------------|-------------------------------------------------------------------------------------------------------------------------------------------------------------------------------------------------------------------------------------------------------------------------------------------------------------------|
| Applies to five lots including and adjacent to 15-18 Atkinson Avenue Venus Bay                                                                                                                                                        | <ul> <li>No permit is required for use of a dwelling provided;</li> <li>It is the only dwelling on a lot.</li> <li>The lot must be in accordance with a restructure plan outlined with the map at Figure 2 and outlined in Table 2, of this document.</li> </ul>                                                  |
| Applies to nine lots and two road reserves from 2-20 Black Avenue Venus Bay                                                                                                                                                           | <ul> <li>No permit is required for use of a dwelling provided;</li> <li>It is the only dwelling on a lot.</li> <li>The lot must be in accordance with a restructure plan outlined with the map at Figure 3 and outlined in Table 3, of this document.</li> </ul>                                                  |
| Applies to 13 lots and some road reserves at 19 Wettenhalls Road Jeetho                                                                                                                                                               | No permit is required for <b>use</b> of a dwelling provided;  It is the only dwelling on a lot.  The lot must be in accordance with a restructure plan outlined with the map at Figure 4 and outlined in Table 4, of this document.                                                                               |
| Applies to a number of properties and some road reserves at Outtrim generally on the east and west sides of the Outtrim-Moyarra Rd in the vicinity of Rileys Rd, Cross St, Main Rd, Beard St and Lomagnos Rd.                         | Except where a lot is designated as a 'No Dwelling Development' Restructure Lot, no permit is required for use of a dwelling provided;  • It is the only dwelling on a lot.  • The lot must be in accordance with a restructure plan outlined with the map at Figure 5 and outlined in Table 5, of this document. |
| Applies to 28 lots and some road reserves at 105-115 Korumburra-Bena Road Whitelaw                                                                                                                                                    | No permit is required for <b>use</b> of a dwelling provided;  It is the only dwelling on a lot.  The lot must be in accordance with a restructure plan outlined with the map at Figure 6 and outlined in Table 6, of this document.                                                                               |
| Applies to a number of properties and some road reserves at Jumbunna generally north and south of the Korumburra-Wonthaggi Road in the vicinity of McLeans Rd, Taveners Rd, Cruickshank Rd, Lynn St, Gooches Rd, Rees Rd and Hazel Rd | <ul> <li>No permit is required for use of a dwelling provided;</li> <li>It is the only dwelling on a lot.</li> <li>The lot must be in accordance with a restructure plan outlined with the map at Figure 7 and outlined in Table 7, of this document.</li> </ul>                                                  |
| Applies to a number of properties and some road reserves on the south side of the South Gippsland Highway in the vicinity of Dowds Rd, Tarwin Lower Rd and Hanilys Rd, Tarwin                                                         | Except where a lot is designated as a 'No Dwelling Development' Restructure Lot, no permit is required for use of a dwelling provided;  • It is the only dwelling on a lot.  • The lot must be in accordance with a restructure plan outlined with the map at Figure 8 and outlined in Table 8, of this document. |
| Applies to 16 lots and some Crown parcels at 39 McIlwaine Street and 1500 South Gippsland Highway Meeniyan (West)                                                                                                                     | No permit is required for <b>use</b> of a dwelling provided;  It is the only dwelling on a lot.  The lot must be in accordance with a restructure plan outlined with the map at Figure 9 and outlined in Table 9, of this document.                                                                               |