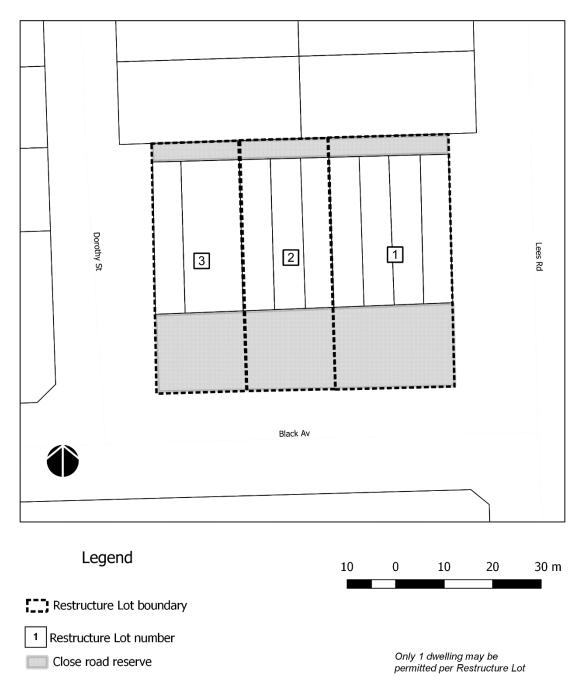

• Figure 3 of this Incorporated Document outlines the overall configuration of the *Black Avenue Restructure Plan (Venus Bay)* 

The Table to Figure 3 directs how the existing lots must be consolidated to create new lots of a size and configuration suitable for use and development of a single dwelling while protecting the environmental qualities of the area\*.

| Address of Land                                                                                                                                                                                                                       | Site Specific Provisions Applying to the Land                                                                                                                                                                                                                                                                     |
|---------------------------------------------------------------------------------------------------------------------------------------------------------------------------------------------------------------------------------------|-------------------------------------------------------------------------------------------------------------------------------------------------------------------------------------------------------------------------------------------------------------------------------------------------------------------|
| Applies to five lots including and adjacent to 15-18 Atkinson Avenue Venus Bay                                                                                                                                                        | <ul> <li>No permit is required for use of a dwelling provided;</li> <li>It is the only dwelling on a lot.</li> <li>The lot must be in accordance with a restructure plan outlined with the map at Figure 2 and outlined in Table 2, of this document.</li> </ul>                                                  |
| Applies to nine lots and two road reserves from 2-20 Black Avenue Venus Bay                                                                                                                                                           | <ul> <li>No permit is required for use of a dwelling provided;</li> <li>It is the only dwelling on a lot.</li> <li>The lot must be in accordance with a restructure plan outlined with the map at Figure 3 and outlined in Table 3, of this document.</li> </ul>                                                  |
| Applies to 13 lots and some road reserves at 19 Wettenhalls Road Jeetho                                                                                                                                                               | No permit is required for <b>use</b> of a dwelling provided;  It is the only dwelling on a lot.  The lot must be in accordance with a restructure plan outlined with the map at Figure 4 and outlined in Table 4, of this document.                                                                               |
| Applies to a number of properties and some road reserves at Outtrim generally on the east and west sides of the Outtrim-Moyarra Rd in the vicinity of Rileys Rd, Cross St, Main Rd, Beard St and Lomagnos Rd.                         | Except where a lot is designated as a 'No Dwelling Development' Restructure Lot, no permit is required for use of a dwelling provided;  • It is the only dwelling on a lot.  • The lot must be in accordance with a restructure plan outlined with the map at Figure 5 and outlined in Table 5, of this document. |
| Applies to 28 lots and some road reserves at 105-115 Korumburra-Bena Road Whitelaw                                                                                                                                                    | No permit is required for <b>use</b> of a dwelling provided;  It is the only dwelling on a lot.  The lot must be in accordance with a restructure plan outlined with the map at Figure 6 and outlined in Table 6, of this document.                                                                               |
| Applies to a number of properties and some road reserves at Jumbunna generally north and south of the Korumburra-Wonthaggi Road in the vicinity of McLeans Rd, Taveners Rd, Cruickshank Rd, Lynn St, Gooches Rd, Rees Rd and Hazel Rd | <ul> <li>No permit is required for use of a dwelling provided;</li> <li>It is the only dwelling on a lot.</li> <li>The lot must be in accordance with a restructure plan outlined with the map at Figure 7 and outlined in Table 7, of this document.</li> </ul>                                                  |
| Applies to a number of properties and some road reserves on the south side of the South Gippsland Highway in the vicinity of Dowds Rd, Tarwin Lower Rd and Hanilys Rd, Tarwin                                                         | Except where a lot is designated as a 'No Dwelling Development' Restructure Lot, no permit is required for use of a dwelling provided;  • It is the only dwelling on a lot.  • The lot must be in accordance with a restructure plan outlined with the map at Figure 8 and outlined in Table 8, of this document. |
| Applies to 16 lots and some Crown parcels at 39 McIlwaine Street and 1500 South Gippsland Highway Meeniyan (West)                                                                                                                     | No permit is required for <b>use</b> of a dwelling provided;  It is the only dwelling on a lot.  The lot must be in accordance with a restructure plan outlined with the map at Figure 9 and outlined in Table 9, of this document.                                                                               |