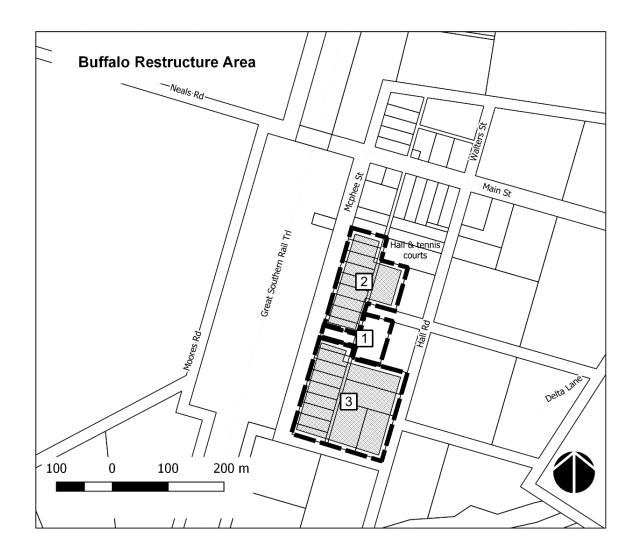

 Figure 16 of this Incorporated Document outlines the overall configuration of the Buffalo Restructure Plan.

The Table to Figure 16 directs how the existing lots in private ownership must be consolidated to create a new lot of a size and configuration suitable for use and development of a single dwelling while protecting the environmental and landscape qualities of the area\*. The existing lots in public ownership are designated for consolidation into 'No dwelling development' Restructure Lots.

| Address of Land Applies to the Newcastle subdivision at 8530 South Gippsland Highway Korumburra                                                                                                                                                                          | <ul> <li>Site Specific Provisions Applying to the Land</li> <li>No permit is required for use of a dwelling provided;</li> <li>It is the only dwelling on a lot.</li> <li>The lot must be in accordance with a restructure plan outlined with the map at Figure 10 and outlined in Table 10, of this document.</li> </ul> |
|--------------------------------------------------------------------------------------------------------------------------------------------------------------------------------------------------------------------------------------------------------------------------|---------------------------------------------------------------------------------------------------------------------------------------------------------------------------------------------------------------------------------------------------------------------------------------------------------------------------|
| Applies to a number of properties and some road reserves associated with the Koonork subdivision on the west side of the Fish Creek-Foster Road and the Great Southern Rail Trail in the vicinity of Lowrys Road, Hoddle                                                 | No permit is required for <b>use</b> of a dwelling provided;  It is the only dwelling on a lot.  The lot must be in accordance with a restructure plan outlined with the map at Figure 11 and outlined in Table 11, of this document.                                                                                     |
| Applies to 10 lots and a road reserve at 2-18 Durston Road Bennison                                                                                                                                                                                                      | No permit is required for <b>use</b> of a dwelling provided;  It is the only dwelling on a lot.  The lot must be in accordance with a restructure plan outlined with the map at Figure 12 and outlined in Table 12, of this document.                                                                                     |
| Applies to 182 lots and some road reserves associated with the Liverpool subdivision at 505 Port Franklin Road Port Franklin                                                                                                                                             | No permit is required for <b>use</b> of a dwelling provided;  It is the only dwelling on a lot.  The lot must be in accordance with a restructure plan outlined with the map at Figure 13 and outlined in Table 13, of this document.                                                                                     |
| Applies to approximately 147 lots and some road reserves associated with the Nine Mile Creek subdivision at 6470 South Gippsland Highway Hedley                                                                                                                          | No permit is required for <b>use</b> of a dwelling provided;  It is the only dwelling on a lot.  The lot must be in accordance with a restructure plan outlined with the map at Figure 14 and outlined in Table 14, of this document.                                                                                     |
| Applies to approximately 168 lots located south of Toora in an area known as the Grip Road Estate. The land is generally located between the Great Southern Rail Trail (to the north), the coast (south), the Franklin River (west) and Buckland's Road vicinity (east). | No permit is required for <b>use</b> of a dwelling provided;  It is the only dwelling on a lot.  The lot must be in accordance with a restructure plan outlined with the map at Figure 15 and outlined in Table 15, of this document.                                                                                     |
| Contained within the Restructure Plan<br>Overlay Schedule 15 and<br>corresponding with the map at Figure<br>15 and outlined in Table 15, of this<br>document.                                                                                                            |                                                                                                                                                                                                                                                                                                                           |
| Applies to 24 lots located between McPhee St and Hall Rd, Buffalo.                                                                                                                                                                                                       | Except where a lot is designated as a 'No Dwelling Development' Restructure Lot, no permit is required for <b>use</b> of a provided;                                                                                                                                                                                      |
| Contained within the Restructure Plan<br>Overlay Schedule 16 and<br>corresponding with the map at Figure<br>16 and outlined in Table 16, of this<br>document.                                                                                                            | <ul> <li>It is the only dwelling on a lot.</li> <li>The lot must be in accordance with a restructure plan outlined with the map at Figure 16 and outlined in Table 16, of this document.</li> </ul>                                                                                                                       |