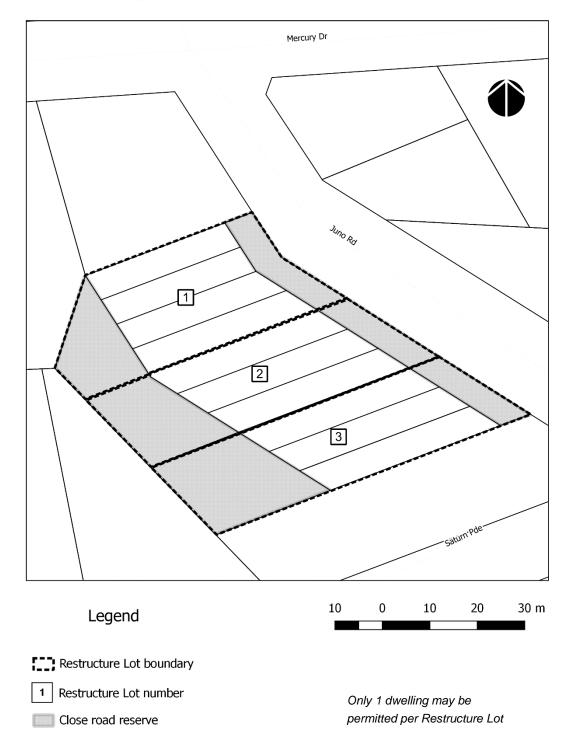

• Figure 1 of this Incorporated Document outlines the overall configuration of the *Juno Road Restructure Plan (Venus Bay)* 

The Table to Figure 1 directs how the existing lots must be consolidated to create new lots of a size and configuration suitable for use and development of a single dwelling while protecting the environmental qualities of the area\*. This Restructure Plan updates a previous version to recognise consolidations of lots and road reserves that have occurred in accordance with the original Restructure Plan.

# Address of Land Applies to 16 lots located including and adjacent to 26-44 Juno Road Venus Bay

#### Site Specific Provisions Applying to the Land

No permit is required for **use** of a dwelling provided;

- It is the only dwelling on a lot.
- The lot must be in accordance with a restructure plan outlined with the map at Figure 1 and outlined in Table 1, of this document.