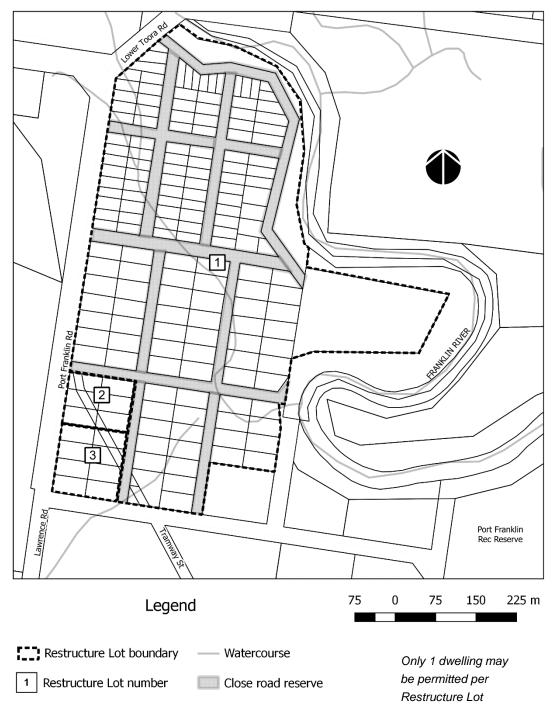

• Figure 13 of this Incorporated Document outlines the overall configuration of the *Port Franklin Road Restructure Plan (Port Franklin)* 

The Table to Figure 13 directs how the existing lots must be consolidated to create new lots of a size and configuration suitable for use and development of a single dwelling while protecting the agricultural, environmental and landscape qualities of the area\*.