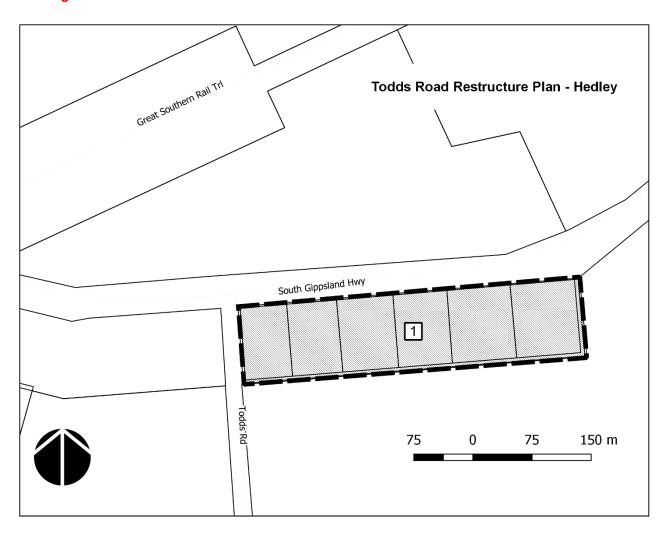

• Figure 18 of this Incorporated Document outlines the overall configuration of the *Todds Road Restructure Plan* (Hedley)

The Table to Figure 18 directs that the existing lots in public ownership are designated for consolidation into a single 'No dwelling development' Restructure Lot.

| Site Specific Provisions Applying to the Land                                                                                                                                                                                                                           |
|-------------------------------------------------------------------------------------------------------------------------------------------------------------------------------------------------------------------------------------------------------------------------|
| <ul> <li>No permit is required for use of a dwelling provided;</li> <li>It is the only dwelling on a lot.</li> <li>The lot must be in accordance with a restructure plan outlined with the map at Figure 17 and outlined in Table 17, of this document.</li> </ul>      |
| The Restructure Lot outlined by the map at Figure 18 and outlined in Table 18, of this document is designated as a 'No Dwelling Development' Restructure Lot.                                                                                                           |
|                                                                                                                                                                                                                                                                         |
| Except where a lot is designated as a 'No Dwelling Development' Restructure Lot, no permit is required for use of a dwelling provided;  It is the only dwelling on a lot.  The lot must be in accordance with a restructure plan outlined with the map at Figure 19 and |
| outlined in Table 19, of this document.                                                                                                                                                                                                                                 |
| The Restructure Lot outlined by the map at Figure 20 and outlined in Table 20, of this document is designated as a 'No Dwelling Development' Restructure Lot.                                                                                                           |
| A permit may still be required for the use and development of other buildings and works on this Lot according to other provisions in the South Gippsland Planning Scheme.                                                                                               |
| <ul> <li>No permit is required for use of a dwelling provided;</li> <li>It is the only dwelling on a lot.</li> <li>The lot must be in accordance with a restructure plan outlined with the map at Figure 21 and outlined in Table 21, of this document.</li> </ul>      |
|                                                                                                                                                                                                                                                                         |

| Restructure    |                                                                                                                                                       |
|----------------|-------------------------------------------------------------------------------------------------------------------------------------------------------|
| Overlay No.    | Locality of Restructure Plan                                                                                                                          |
| and Figure No. |                                                                                                                                                       |
| RO16/Figure 16 | Applies to a number of properties located between McPhee Rd and Hall Rd, Buffalo.                                                                     |
| RO17/Figure 17 | Applies to a number of properties located on the north side of Cornell Rd, Darlimurla.                                                                |
| RO18/Figure 18 | Applies to six lots and an undeveloped road reserve on the south east side of the intersection of Todds Road and the South Gippsland Highway, Hedley. |
| RO19/Figure 19 | Applies to a number of properties located between Telegraph Rd and the coast, and generally east of Port Welshpool Rd at Port Welshpool.              |
| RO20/Figure 20 | Applies to a number of properties located on the west side of Jacks Road, Stony Creek                                                                 |
| RO21/Figure 21 | Applies to 9 lots on the south west corner of Dollar Hall Rd and Foster-Mirboo Rd, Dollar                                                             |