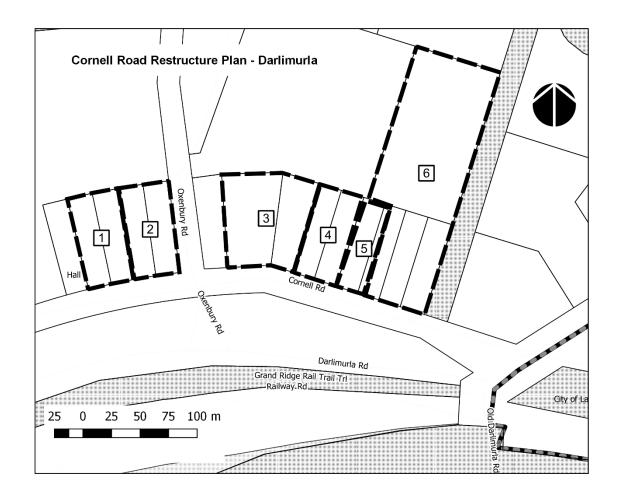

• Figure 17 of this Incorporated Document outlines the overall configuration of the Cornell Road Restructure Plan (Darlimurla)

The Table to Figure 17 directs how the existing lots must be consolidated to create new lots of a size and configuration suitable for use and development of a single dwelling while protecting the agricultural, environmental and landscape qualities of the area\*.

| Site Specific Provisions Applying to the Land                                                                                                                                                                                                                           |
|-------------------------------------------------------------------------------------------------------------------------------------------------------------------------------------------------------------------------------------------------------------------------|
| <ul> <li>No permit is required for use of a dwelling provided;</li> <li>It is the only dwelling on a lot.</li> <li>The lot must be in accordance with a restructure plan outlined with the map at Figure 17 and outlined in Table 17, of this document.</li> </ul>      |
| The Restructure Lot outlined by the map at Figure 18 and outlined in Table 18, of this document is designated as a 'No Dwelling Development' Restructure Lot.                                                                                                           |
|                                                                                                                                                                                                                                                                         |
| Except where a lot is designated as a 'No Dwelling Development' Restructure Lot, no permit is required for use of a dwelling provided;  It is the only dwelling on a lot.  The lot must be in accordance with a restructure plan outlined with the map at Figure 19 and |
| outlined in Table 19, of this document.                                                                                                                                                                                                                                 |
| The Restructure Lot outlined by the map at Figure 20 and outlined in Table 20, of this document is designated as a 'No Dwelling Development' Restructure Lot.                                                                                                           |
| A permit may still be required for the use and development of other buildings and works on this Lot according to other provisions in the South Gippsland Planning Scheme.                                                                                               |
| <ul> <li>No permit is required for use of a dwelling provided;</li> <li>It is the only dwelling on a lot.</li> <li>The lot must be in accordance with a restructure plan outlined with the map at Figure 21 and outlined in Table 21, of this document.</li> </ul>      |
|                                                                                                                                                                                                                                                                         |