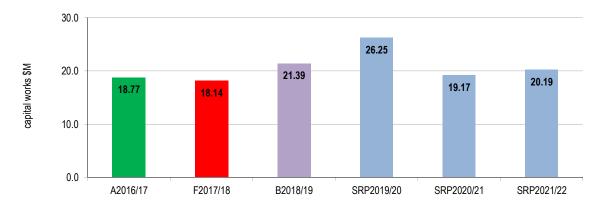

#### Capital works

The capital expenditure program for the 2018/19 year is projected to be \$21.39m which is \$3.25m more than for the 2017/18 projected spend. The program will be funded by capital grants of \$3.80 million, contributions of \$0.24 million, \$0.44 million from sale of assets and the remainder from Council cash. The 2018/19 program includes a number of major projects including Great Southern Rail Trail, Footpath Extension Jumbunna Road - Korumuburra, Bena Kongwak bridge, Refurbishment of Mirboo North Pool and Loch Main Street Renewal.