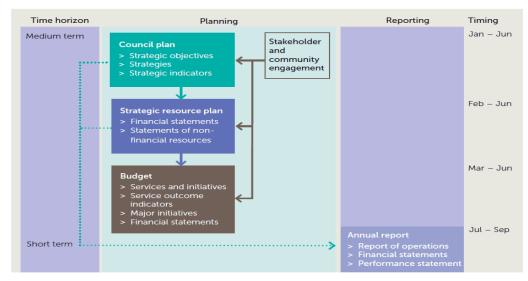

#### 1. Link to the Council Plan

This section describes how the Annual Budget links to the achievement of the Council Plan within an overall planning and reporting framework. This framework guides the Council in identifying community needs and aspirations over the long term, medium term (Council Plan) and short term (Annual Budget) and then holding itself accountable (Annual Report).

#### 1.1 Planning and accountability framework

The Strategic Resource Plan, part of and prepared in conjunction with the Council Plan, is a rolling four-year plan that outlines the financial and non-financial resources that Council requires to achieve the strategic objectives described in the Council Plan. The Annual Budget is framed within the Strategic Resource Plan, considering the services and initiatives which contribute to achieving the strategic objectives specified in the Council Plan. The diagram below depicts the planning and accountability framework that applies to local government in Victoria.

Source: Department of Environment, Land, Water and Planning

In addition to the above, Council has a long term plan which articulates a community vision and values. The Council Plan is prepared with reference to Council's long term Community Plan.

The timing of each component of the planning framework is critical to the successful achievement of the planned outcomes.