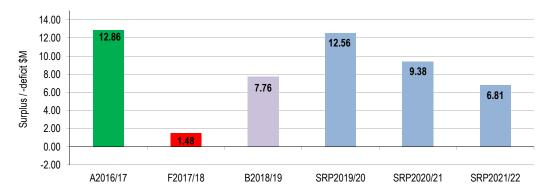

#### **Operating Result**

The expected operating result for the 2018/19 year is a surplus of \$7.76m, which is \$6.28m more than the projected \$1.48m surplus result for 2017/18. The main contributor for the variation is due to the mix of expenditure between capital works and major works. Major works are those projects which are significant in value but are not capitalized as Council assets, but rather show as expenditure in the operating result. In 2018/19, Council will spend approx. \$6m less in major works than in 2017/18, but will spend approx. \$3.2m extra in capital works.

2017/18 is showing a negative result \$4.48m (7.29%) due to the requirements to recognize grant income when it is received. \$4.50m of grant income that belonged to the 2017/18 year was paid early in June 2016/17. As a result, this grant which in the normal course would show as income in 17/18 was recorded in 16/17 and explains the spike in 16/17 and dip in 17/18.