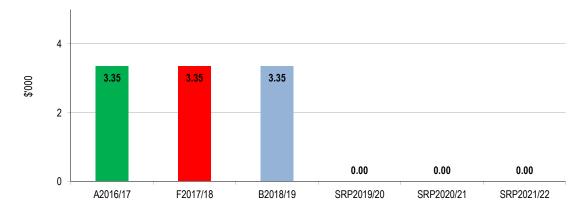

#### **Outstanding Borrowings**

Council borrowed \$4.00m in 2013/14 to fund a \$4.59m unfunded superannuation obligation. In 2014/15, Council converted the borrowings into a 5 year bond which made the liability non-current for a number of years. The bond will be repayable in July 2019. At 30 June 2019, Council will have \$3.35m in outstanding borrowings, along with \$3.35m in a cash loan reserve to extinguish the liability.