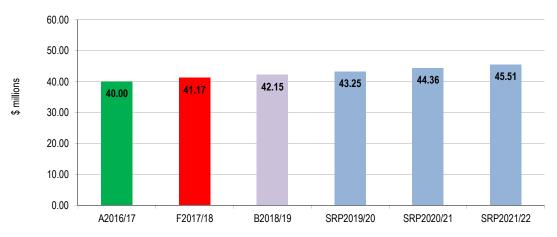

#### Rates and charges

It is proposed that the rates will increase by an average of 2.0% for the 2018/19 year, raising total rates and charges of \$42.15m, including \$0.25m generated from supplementary rates. This rate increase is below the rate cap set by the Minister for Local Government which was set at 2.25% for 2018/2019. (The rate increase for the 2017/2018 year was 2.50%).