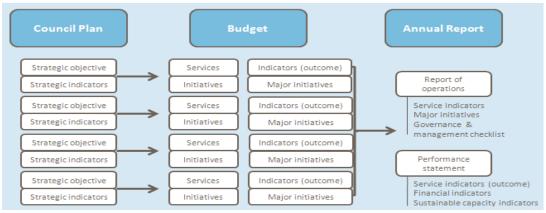

#### 2. Services and service performance indicators

This section provides a description of the services and initiatives to be funded in the Budget for the 2018/19 year and how these will contribute to achieving the strategic objectives outlined in the Council Plan. It also describes several initiatives and service performance outcome indicators for key areas of Council's operations. Council is required by legislation to identify major initiatives, initiatives and service performance outcome indicators in the Budget and report against them in their Annual Report to support transparency and accountability. The relationship between these accountability requirements in the Council Plan, the Budget and the Annual Report is shown below

Source: Department of Environment, Land, Water and Planning