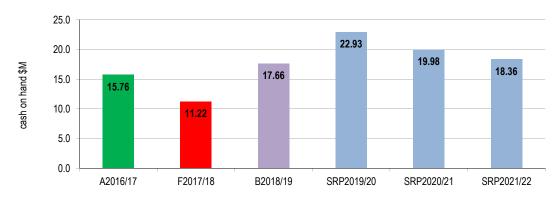

#### Cash and investments

The cash position is expected to decrease by \$2.09m during the 2018/19 year to \$11.44m as at 30 June 2019.

Significant proposed capital work's projects over the next two years will place some pressure on cash reserves leaving little room to fund unexpected or unforseen events or for additional discretionary capital work expenditure. Council will continue to monitor underlying cash reserves closely.