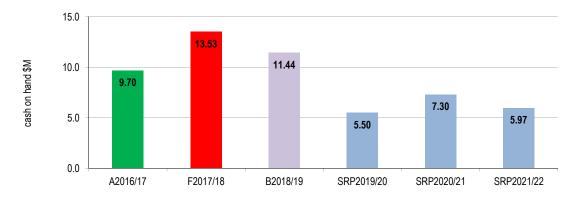

#### Cash and investments

The cash position is expected to decrease by \$2.09m during the 2018/19 year to \$11.44m as at 30 June 2019.

Significant proposed capital work's projects over the next two years will place some pressure on cash reserves leaving little room to fund unexpected or unforseen events or for additional discretionary capital work expenditure. Council will continue to monitor underlying cash reserves closely.