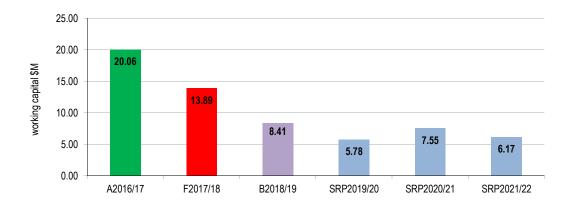

#### **Financial Position (Working Capital)**

Net Current Assets (working capital) will decrease by \$5.48m to \$8.41m as at 30 June 2019. Working capital is projected to be \$13.89m as at 30 June 2018.

The financial position tightens somewhat in the next few years of the LTFP before gradually and progressively strengthening in the later years of the LTFP (refer Appendix 2 - 2.2 Balance Sheet). The higher capital works funding requirements in the years 2018/19 - 2021/22 contribute to the working capital decline.