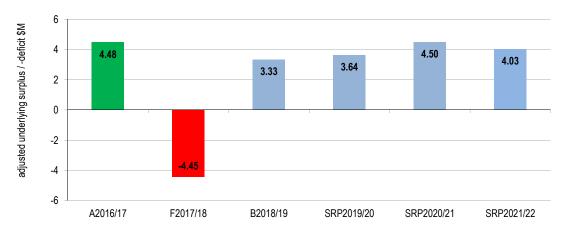

#### Financial sustainability

A detailed LTFP for the 15 years 2018/19 to 2032/33 has been developed to assist Council in adopting an annual budget within a longer term prudent financial framework. The key objective of the LTFP is to achieve financial sustainability in the long term, whilst still achieving the Council's strategic objectives as specified in the Council Plan 2017 - 2021. When capital funding for 2018/2019 of \$4.04m and donated / granted assets \$0.387m are backed out of the operating result (\$7.76m surplus) the underlying result (net result not including capital funding sources) for 2018/19 is projected to be a \$3.33m (5.30%) underlying surplus.

2017/18 is showing a negative result \$4.48m (7.29%) due to the requirements to recognize grant income when it is received. \$4.50m of grant income that belonged to the 2017/18 year was paid early in June 2016/17. As a result, this grant which in the normal course would show as income in 17/18 was recorded in 16/17 and explains the spike in 16/17 and dip in 17/18.

Council is financially sustainable for the forseeable future based on the Long Term Financial Plan budget projections.