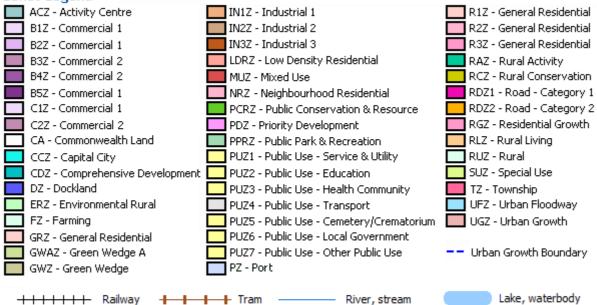

# **Planning Property Report**

from www.planning.vic.gov.au on 29 June 2018 02:30 PM

Address: 85 MERRICKS TRACK LEONGATHA SOUTH 3953 Lot and Plan Number: Lot 2 LP113627 Local Government (Council): SOUTH GIPPSLAND Council Property Number: 178058 Directory Reference: VicRoads 102 G3

## **Planning Zone**

FARMING ZONE (FZ) SCHEDULE TO THE FARMING ZONE (FZ)



aht © - State Government of Victoria Conv

Note: labels for zones may appear outside the actual zone - please compare the labels with the legend.

#### Zones Legend



#### Copyright © - State Government of Victoria

Disclaimer: This content is provided for information purposes only. No claim is made as to the accuracy or authenticity of the content. The Victorian Government does not accept any liability to any person for the information provided. Read the full disclaimer at www.land.vic.gov.au/home/copyright-and-disclaimer Ordinary Meeting of Council No. 425 - 25 July 2018

## **Planning Overlays**





#### ENVIRONMENTAL SIGNIFICANCE OVERLAY (ESO) ENVIRONMENTAL SIGNIFICANCE OVERLAY - SCHEDULE 5 (ESO5)



Copyright © - State Government of Victoria Disclaimer: This content is provided for information purposes only. No claim is made as to the accuracy or authenticity of the content. The Victorian Government does not accept any liability to any person fo