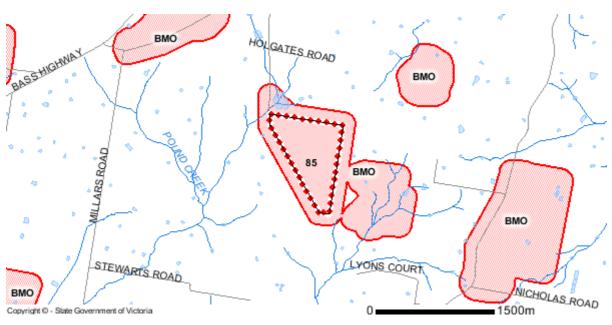

ocal Government (Council): SOUTH GIPPSLAND Council Property Number: 178058 Directory Reference: VicRoads 102 G3

## **Planning Zone**

FARMING ZONE (FZ) SCHEDULE TO THE FARMING ZONE (FZ)



aht © - State Government of Victoria Conv

Note: labels for zones may appear outside the actual zone - please compare the labels with the legend.

#### Zones Legend



#### Copyright © - State Government of Victoria

Disclaimer: This content is provided for information purposes only. No claim is made as to the accuracy or authenticity of the content. The Victorian Government does not accept any liability to any person for the information provided. Read the full disclaimer at www.land.vic.gov.au/home/copyright-and-disclaimer Ordinary Meeting of Council No. 425 - 25 July 2018

## **Planning Overlays**





#### ENVIRONMENTAL SIGNIFICANCE OVERLAY (ESO) ENVIRONMENTAL SIGNIFICANCE OVERLAY - SCHEDULE 5 (ESO5)



Copyright © - State Government of Victoria Disclaimer: This content is provided for information purposes only. No claim is made as to the accuracy or authenticity of the content. The Victorian Government does not accept any liability to any person for the information provided. Read the full disclaimer at www.land.vic.gov.au/home/copyright-and-disclaimer Ordinary Meeting of Council No. 425 - 25 July 2018

## **Planning Overlays Legend**



Note: due to overlaps some colours on the maps may not match those in the legend.

## **Further Planning Information**

Planning scheme data last updated on 27 June 2018.

A **planning scheme** sets out policies and requirements for the use, developme