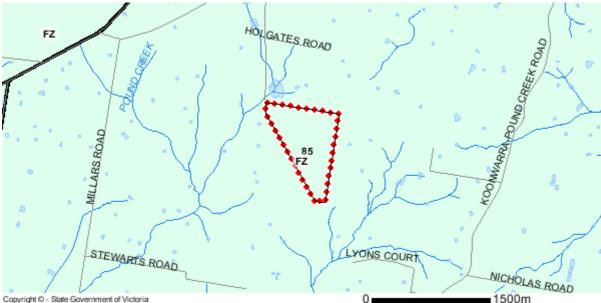

## **Planning Zone**

FARMING ZONE (FZ) SCHEDULE TO THE FARMING ZONE (FZ)

aht © - State Government of Victoria Conv

Note: labels for zones may appear outside the actual zone - please compare the labels with the legend.