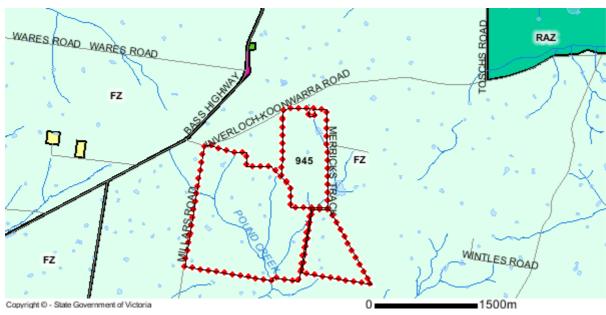

## **Planning Zone**

FARMING ZONE (FZ) SCHEDULE TO THE FARMING ZONE (FZ)

Note: labels for zones may appear outside the actual zone - please compare the labels with the legend.